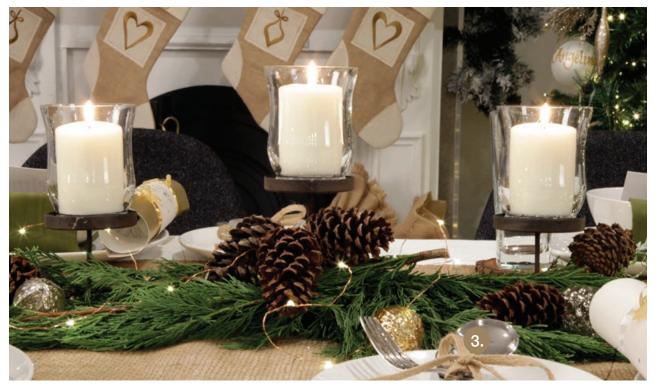

DECORATION. THEY LOOK GREAT

DRAPED DOWN A LADDER OR

CASCADING OUT OR A BASKET

OR CRATE.

Snow tipped forests

1.ASPEN PINE GARLAND, 2.RUST PINECONE METAL WREATH STAND, 3.ASPEN PINE WREATH, 4.CHISTMAS VILLAGE LIGHTUPS SET OF 3 (ALSO SOLD SEPARATELY), 5.SMALL ASPEN PINE TABLE TOP TREE, 6.LARGE ASPEN PINE TABLE TOP TREE