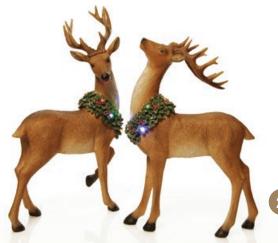

1.DEER ORNAMENT WITH LIGHT-UP WREATH - LEFT, 2.DEER ORNAMENT WITH LIGHT-UP WREATH - RIGHT

1. LIGHT UP WHITE WOODEN HOUSE (SHOWN WITH COPPER SEED LIGHTS), 2.LIGHT UP MUSICAL SANTA SNOWGLOBE, 3.LIGHT UP MUSICAL WINTER HOUSE SNOWGLOBE