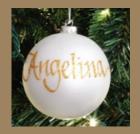

### Making Christmas Personal

MANY OF THE CHRISTMAS BAUBLES, STOCKINGS AND DECORATIONS IN OUR RANGE HAVE BEEN CAREFULLY DESIGNED AND SELECTED TO ALLOW FOR A NAME OR MESSAGE TO BE ADDED IN BEAUTIFUL GLITTER CALLIGRAPHY. EACH ONE IS INDIVIDUALLY HAND DONE BY OUR TALENTED ARTISTS, MAKING IT A UNIQUE KEEPSAKE THAT WILL BE TREASURED FOR MANY YEARS TO COME.

# Our Selection of Baubles for a Woodlands Christmas

1.PERSONALISED PEARL GLASS CHRISTMAS BAUBLE, 2.HAND PAINTED FROSTED CHRISTMAS VILLAGE BAUBLE, 3.GOLD MERCURY GLASS DECORATIONS - SET OF 9 (ALSO AVAILABLE IN SILVER), 4.GLASS CRAFT BAUBLE