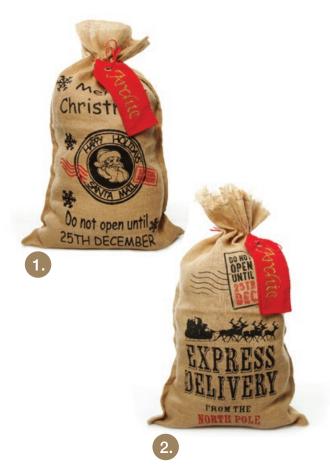

### Woodlands Gift Wrapping

1.MERRY CHRISTMAS BURLAP SANTA SACK, 2.EXPRESS DELIVERY BURLAP SANTA SACK, 3. REINDEER BLUE GIFT WRAPPING PACK (INCLUDES 6 PERSONALISED GIFT TAGS), 4.BLUE REINDEER GIFT WRAPPING PAPER (INCLUDES 6 PERSONALISED GIFT TAGS)