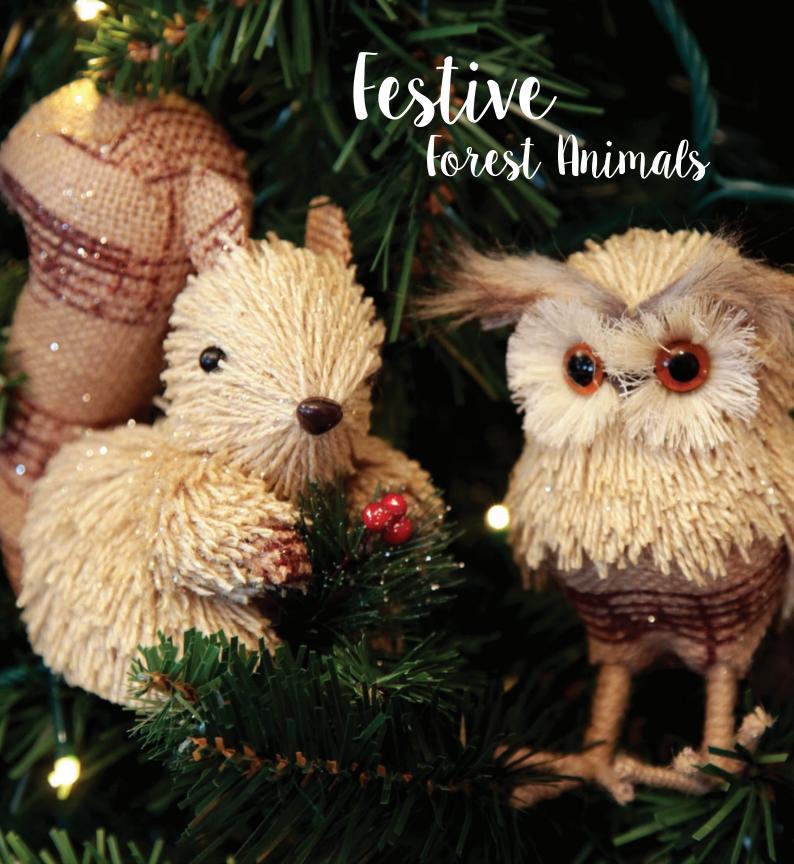

## Tree Decoration Sets Woodlands Christmas

1.GOLD GLITTER TREE DECORATION SET, 2.SILVER MERCURY GLASS DECORATION SET, 3.ROUND WOODEN DECORATIONS, 4.GOLD MERCURY GLASS DECORATION SET

1. BURLAP OWL, 2. BURLAP SQUIRREL