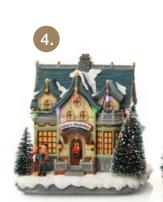

DECORATION. THEY LOOK GREAT

DRAPED DOWN A LADDER OR

CASCADING OUT OR A BASKET

OR CRATE.

Snow tipped forests

1.ASPEN PINE GARLAND, 2.RUST PINECONE METAL WREATH STAND, 3.ASPEN PINE WREATH, 4.CHISTMAS VILLAGE LIGHTUPS SET OF 3 (ALSO SOLD SEPARATELY), 5.SMALL ASPEN PINE TABLE TOP TREE, 6.LARGE ASPEN PINE TABLE TOP TREE