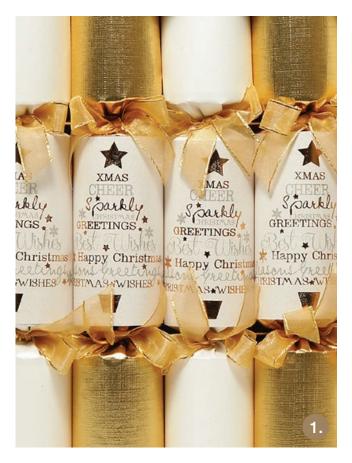

1. GOLD AND WHITE CHRISTMAS CHEER BON BONS, 2. WOODEN REINDEER VOTIVE CANDLE BOX & WOODEN TREE VOTIVE CANDLE BOX (SOLD SEPARATELY), 3. PERSONALISED GIFT TAGS SQUARE CUT.

1.GOLD SEQUIN TREE TOPPER, 2.NATURAL BURLAP FLORAL BALL, 3.GOLD GLITTER CORAL SPRAY, 4.GOLD BELL WREATH DECORATION.