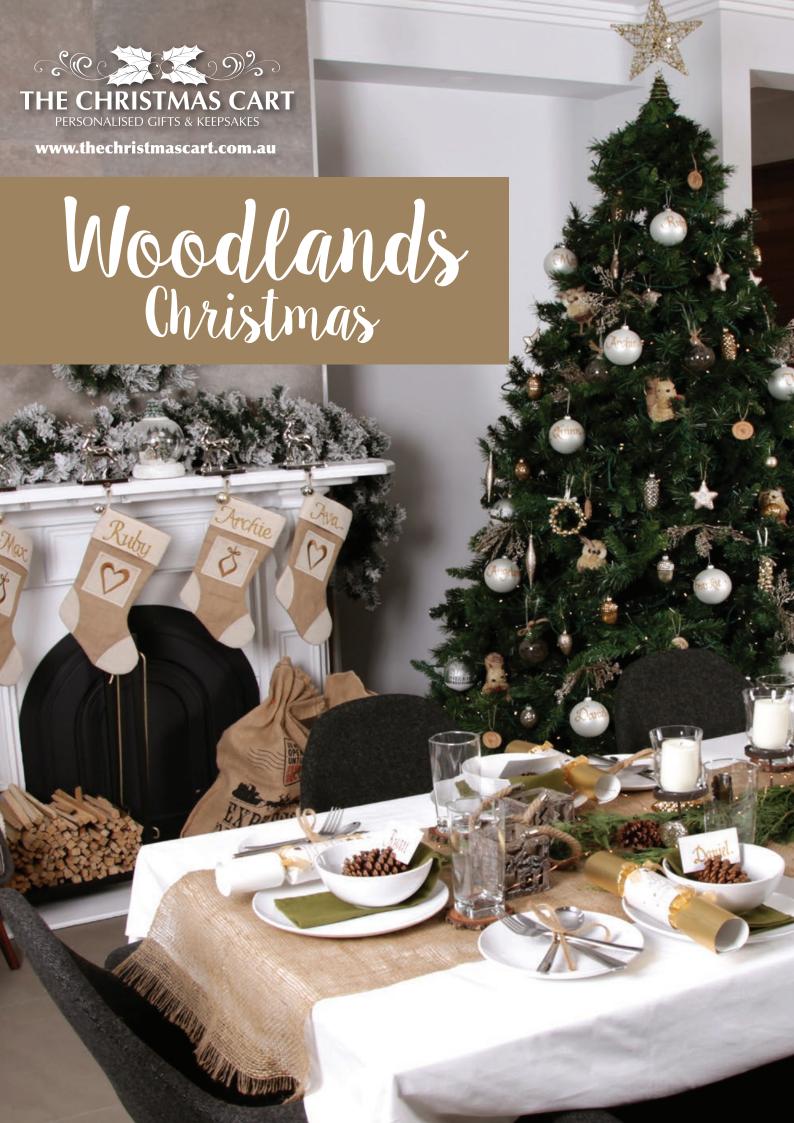

### Making Christmas Personal

MANY OF THE CHRISTMAS BAUBLES, STOCKINGS AND DECORATIONS IN OUR RANGE HAVE BEEN CAREFULLY DESIGNED AND SELECTED TO ALLOW FOR A NAME OR MESSAGE TO BE ADDED IN BEAUTIFUL GLITTER CALLIGRAPHY. EACH ONE IS INDIVIDUALLY HAND DONE BY OUR TALENTED ARTISTS, MAKING IT A UNIQUE KEEPSAKE THAT WILL BE TREASURED FOR MANY YEARS TO COME.

# Personalised Stockings

1.BURLAP HEART STOCKING, 2.BURLAP BAUBLE STOCKING, 3.REINDEER STOCKING HANGER.