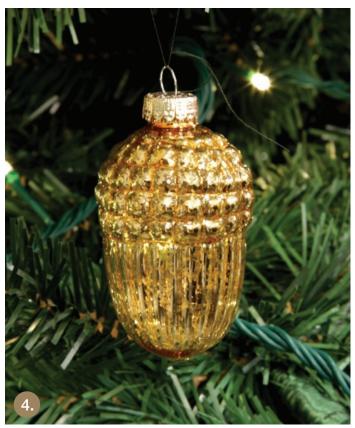

# Our Selection of Baubles for a Woodlands Christmas

1.PERSONALISED PEARL GLASS CHRISTMAS BAUBLE, 2.HAND PAINTED FROSTED CHRISTMAS VILLAGE BAUBLE, 3.GOLD MERCURY GLASS DECORATIONS - SET OF 9 (ALSO AVAILABLE IN SILVER), 4.GLASS CRAFT BAUBLE