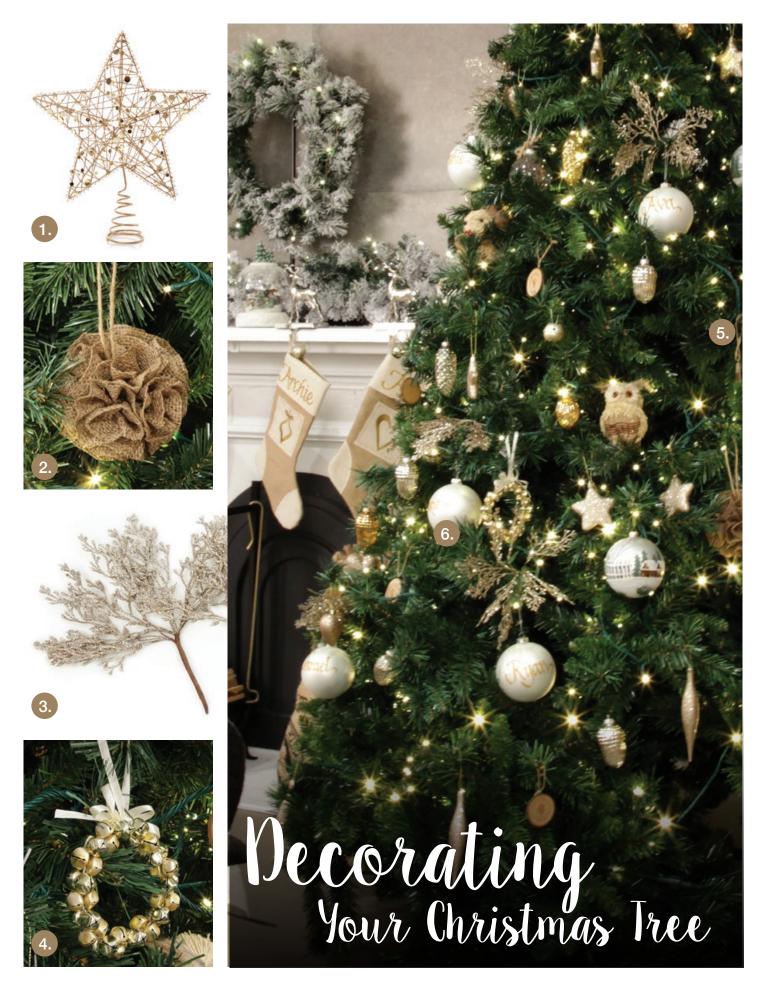

## Tree Decoration Sets Woodlands Christmas

1.GOLD GLITTER TREE DECORATION SET, 2.SILVER MERCURY GLASS DECORATION SET, 3.ROUND WOODEN DECORATIONS, 4.GOLD MERCURY GLASS DECORATION SET

1. BURLAP OWL, 2. BURLAP SQUIRREL