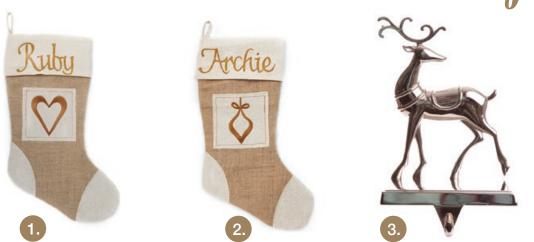

# Personalised Stockings

1.BURLAP HEART STOCKING, 2.BURLAP BAUBLE STOCKING, 3.REINDEER STOCKING HANGER.