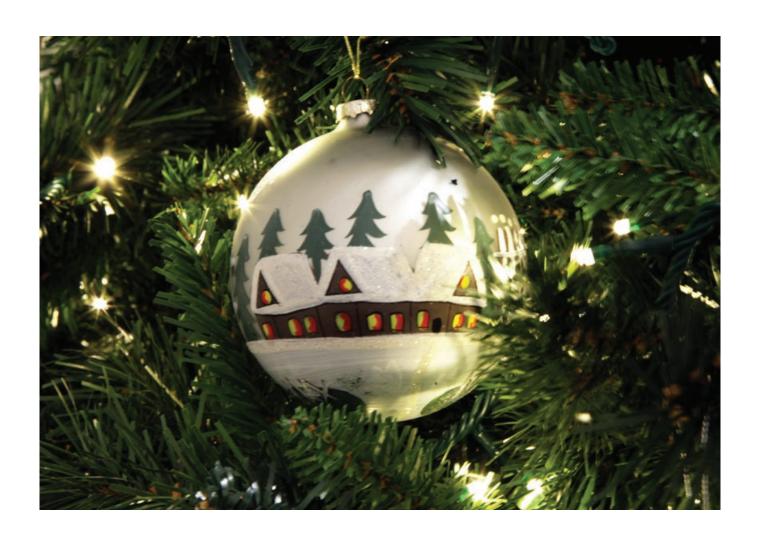

# Our Selection of Baubles for a Woodlands Christmas

1.PERSONALISED PEARL GLASS CHRISTMAS BAUBLE, 2.HAND PAINTED FROSTED CHRISTMAS VILLAGE BAUBLE, 3.GOLD MERCURY GLASS DECORATIONS - SET OF 9 (ALSO AVAILABLE IN SILVER), 4.GLASS CRAFT BAUBLE