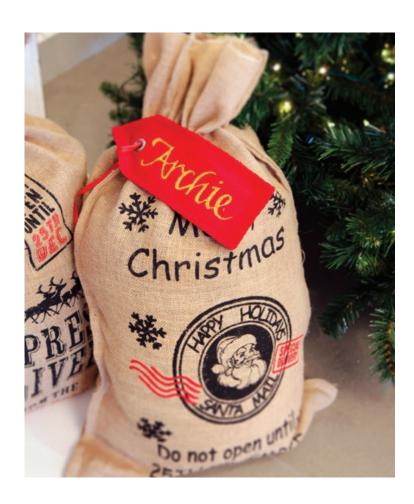

### Woodlands Gift Wrapping

1.MERRY CHRISTMAS BURLAP SANTA SACK, 2.EXPRESS DELIVERY BURLAP SANTA SACK, 3. REINDEER BLUE GIFT WRAPPING PACK (INCLUDES 6 PERSONALISED GIFT TAGS), 4.BLUE REINDEER GIFT WRAPPING PAPER (INCLUDES 6 PERSONALISED GIFT TAGS)