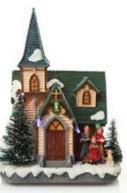

DECORATION. THEY LOOK GREAT

DRAPED DOWN A LADDER OR

CASCADING OUT OR A BASKET

OR CRATE.

Snow tipped forests

1.ASPEN PINE GARLAND, 2.RUST PINECONE METAL WREATH STAND, 3.ASPEN PINE WREATH, 4.CHISTMAS VILLAGE LIGHTUPS SET OF 3 (ALSO SOLD SEPARATELY), 5.SMALL ASPEN PINE TABLE TOP TREE, 6.LARGE ASPEN PINE TABLE TOP TREE