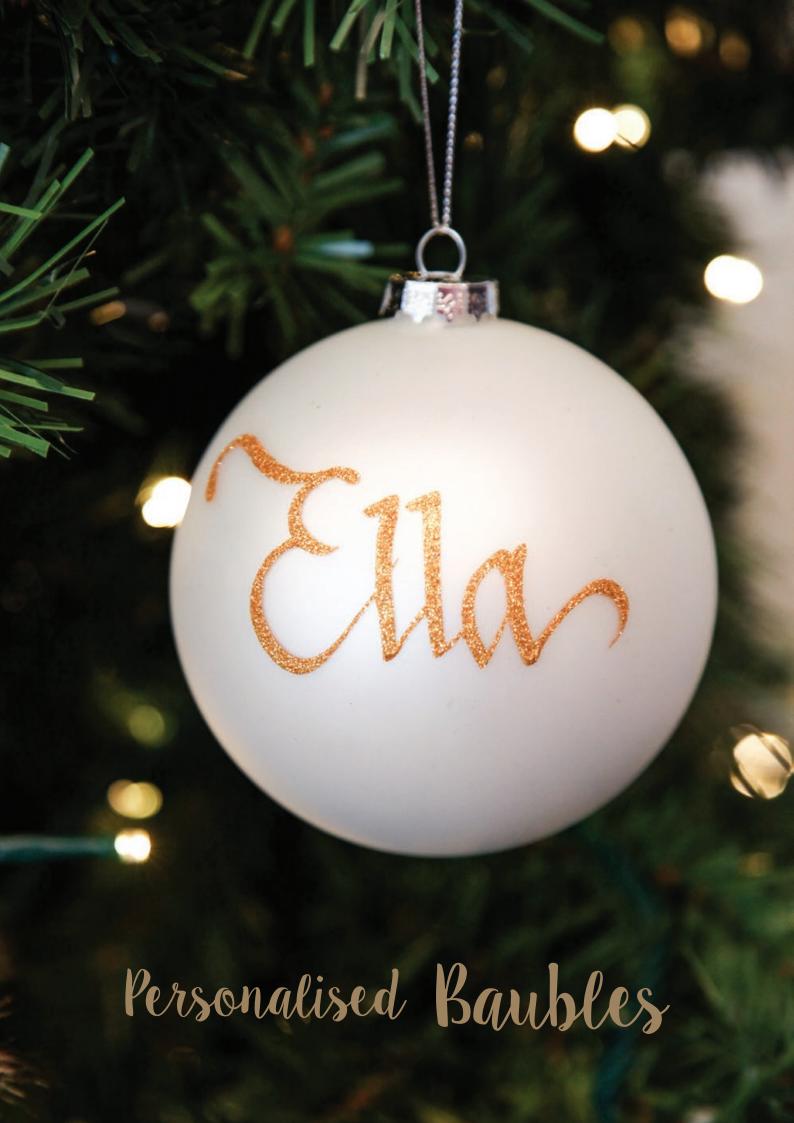

### Making Christmas Personal

MANY OF THE CHRISTMAS BAUBLES, STOCKINGS AND DECORATIONS IN OUR RANGE HAVE BEEN CAREFULLY DESIGNED AND SELECTED TO ALLOW FOR A NAME OR MESSAGE TO BE ADDED IN BEAUTIFUL GLITTER CALLIGRAPHY. EACH ONE IS INDIVIDUALLY HAND DONE BY OUR TALENTED ARTISTS, MAKING IT A UNIQUE KEEPSAKE THAT WILL BE TREASURED FOR MANY YEARS TO COME.

# Our Selection of Baubles for a Woodlands Christmas

1.PERSONALISED PEARL GLASS CHRISTMAS BAUBLE, 2.HAND PAINTED FROSTED CHRISTMAS VILLAGE BAUBLE, 3.GOLD MERCURY GLASS DECORATIONS - SET OF 9 (ALSO AVAILABLE IN SILVER), 4.GLASS CRAFT BAUBLE