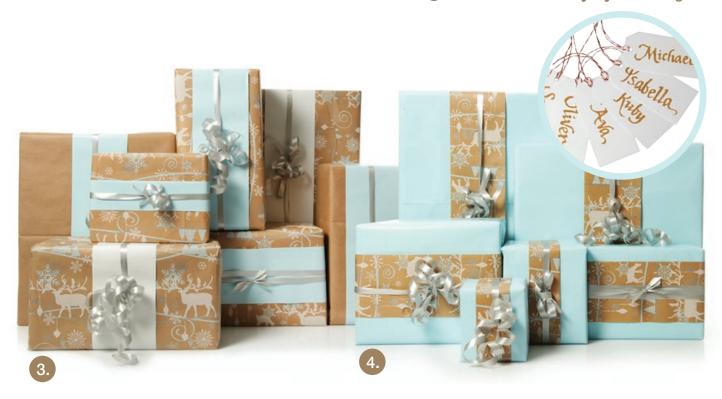

### Woodlands Gift Wrapping

1.MERRY CHRISTMAS BURLAP SANTA SACK, 2.EXPRESS DELIVERY BURLAP SANTA SACK, 3. REINDEER BLUE GIFT WRAPPING PACK (INCLUDES 6 PERSONALISED GIFT TAGS), 4.BLUE REINDEER GIFT WRAPPING PAPER (INCLUDES 6 PERSONALISED GIFT TAGS)