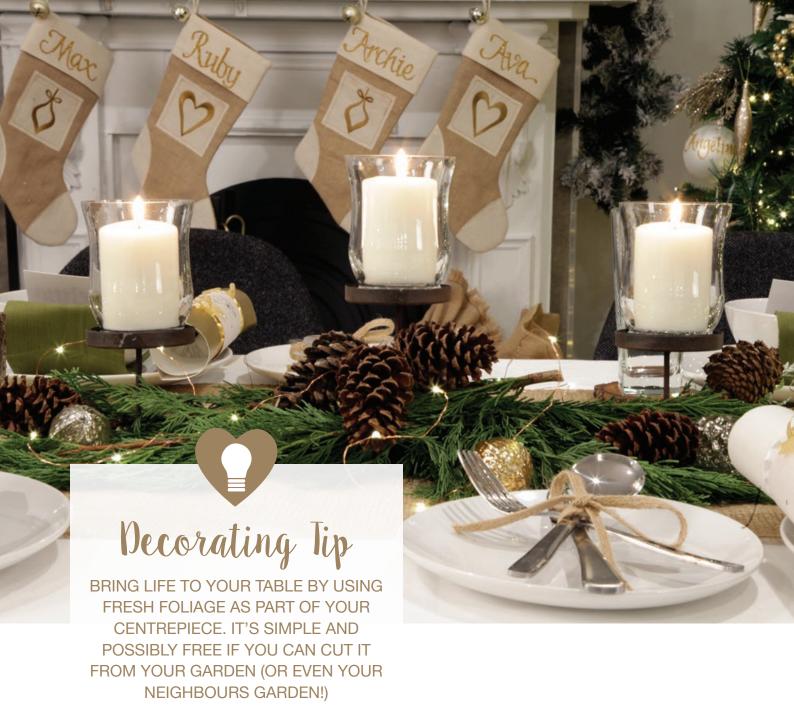

Decorating Tip

CREATE LAYERS USING A GARLAND AS THE BACKGROUND.
USING REPETITIVE ORNAMENTS IN A PATTERN ALLOWS YOU
TO HAVE A LOT IN YOUR DISPLAY WITHOUT MAKING IT LOOK
OVERDONE. ADD A SET OF FAIRY OR COPPER SEED LIGHTS
AND YOU HAVE A GORGEOUS ARRANGEMENT FOR YOUR
MANTLE, BUFFET OR CONSOLE TABLE.

WREATHS
USE WREATHS THROUGHOUT
YOUR HOME IN A CREATIVE
AND FESTIVE WAY INCLUDING
DISPLAYING THEM ON WREATH
STAND AND SITTING THEM ON A
TABLE OR MANTELPIECE

GARLANDS

GARLANDS ARE A REALLY

VERSATILE CHRISTMAS

DECORATION. THEY LOOK GREAT

DRAPED DOWN A LADDER OR

CASCADING OUT OR A BASKET

OR CRATE.

Snow tipped forests

1.ASPEN PINE GARLAND, 2.RUST PINECONE METAL WREATH STAND, 3.ASPEN PINE WREATH, 4.CHISTMAS VILLAGE LIGHTUPS SET OF 3 (ALSO SOLD SEPARATELY), 5.SMALL ASPEN PINE TABLE TOP TREE, 6.LARGE ASPEN PINE TABLE TOP TREE