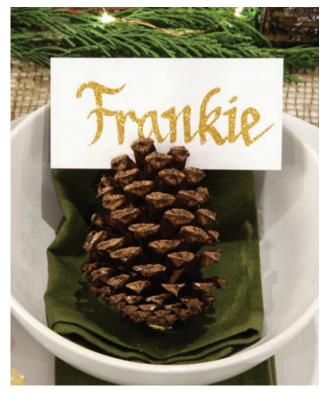

#### CLICK HERE TO VISIT OUR BLOG FOR CHRISTMAS CRAFT

1.WOODLANDS CRAFT BAUBLE, PERSONALISED PINECONE PLACE CARDS, WOODLANDS TABLE CENTREPIECE.