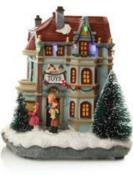

DECORATION. THEY LOOK GREAT

DRAPED DOWN A LADDER OR

CASCADING OUT OR A BASKET

OR CRATE.

Snow tipped forests

1.ASPEN PINE GARLAND, 2.RUST PINECONE METAL WREATH STAND, 3.ASPEN PINE WREATH, 4.CHISTMAS VILLAGE LIGHTUPS SET OF 3 (ALSO SOLD SEPARATELY), 5.SMALL ASPEN PINE TABLE TOP TREE, 6.LARGE ASPEN PINE TABLE TOP TREE