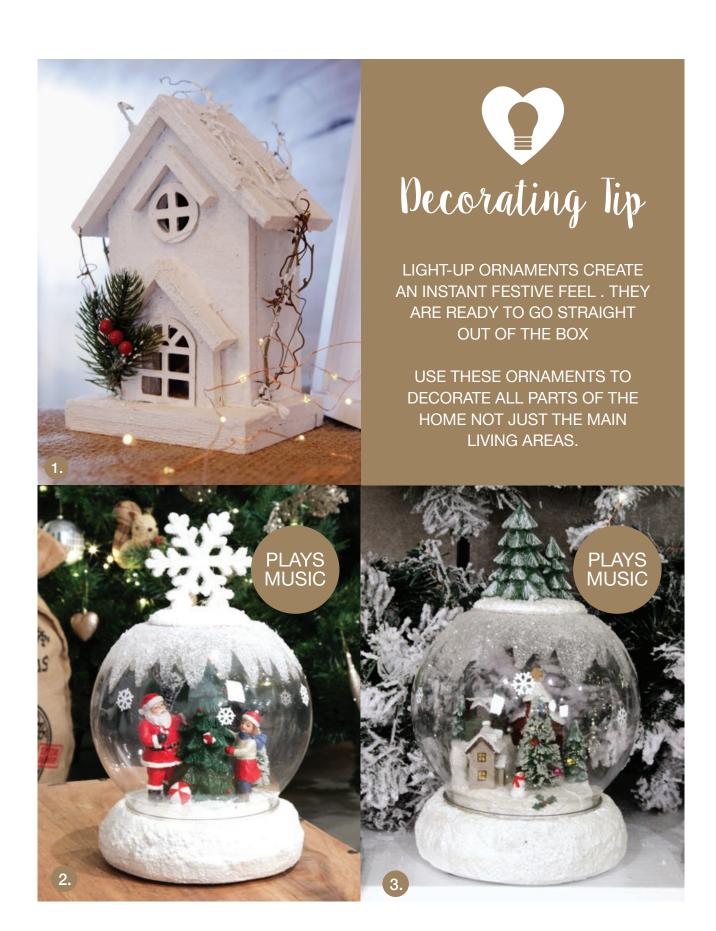

1.DEER ORNAMENT WITH LIGHT-UP WREATH - LEFT, 2.DEER ORNAMENT WITH LIGHT-UP WREATH - RIGHT

1. LIGHT UP WHITE WOODEN HOUSE (SHOWN WITH COPPER SEED LIGHTS), 2.LIGHT UP MUSICAL SANTA SNOWGLOBE, 3.LIGHT UP MUSICAL WINTER HOUSE SNOWGLOBE