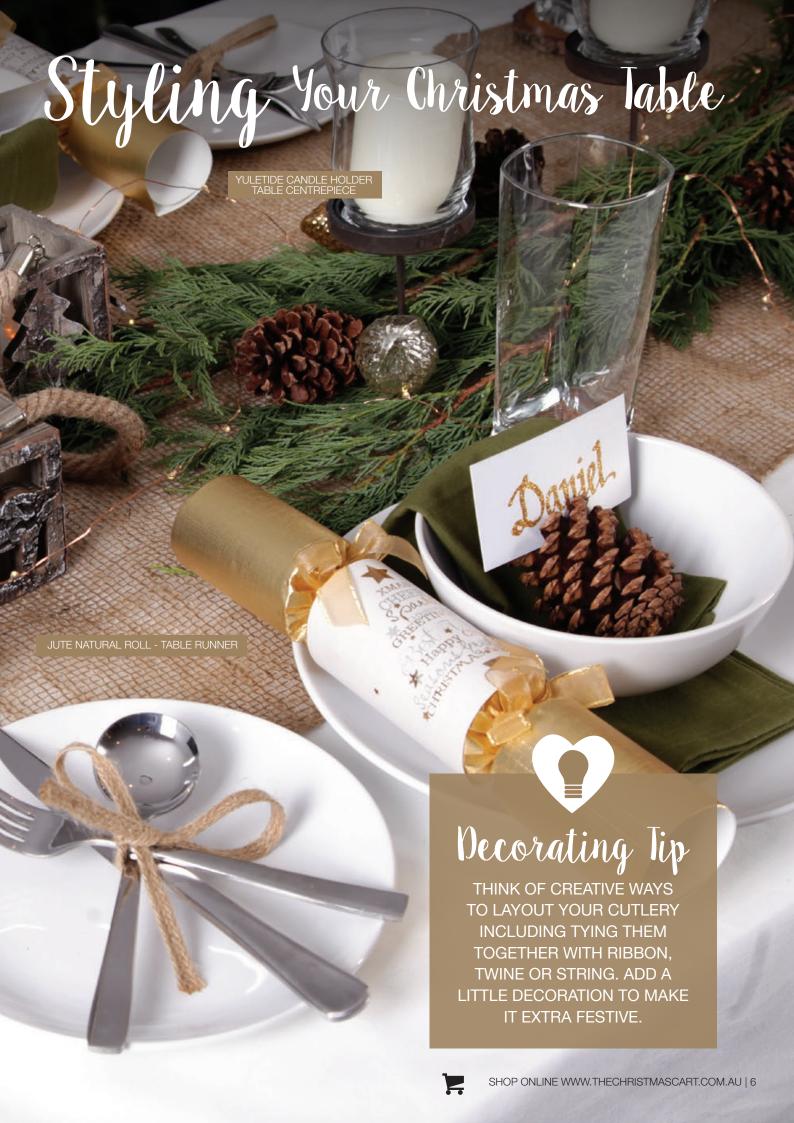

1. GOLD AND WHITE CHRISTMAS CHEER BON BONS, 2. WOODEN REINDEER VOTIVE CANDLE BOX & WOODEN TREE VOTIVE CANDLE BOX (SOLD SEPARATELY), 3. PERSONALISED GIFT TAGS SQUARE CUT.

1.GOLD SEQUIN TREE TOPPER, 2.NATURAL BURLAP FLORAL BALL, 3.GOLD GLITTER CORAL SPRAY, 4.GOLD BELL WREATH DECORATION.