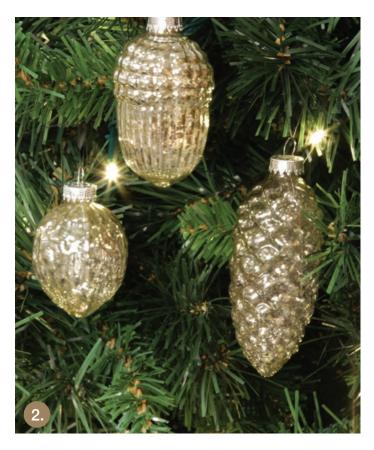

## Tree Decoration Sets Woodlands Christmas

1.GOLD GLITTER TREE DECORATION SET, 2.SILVER MERCURY GLASS DECORATION SET, 3.ROUND WOODEN DECORATIONS, 4.GOLD MERCURY GLASS DECORATION SET

1. BURLAP OWL, 2. BURLAP SQUIRREL