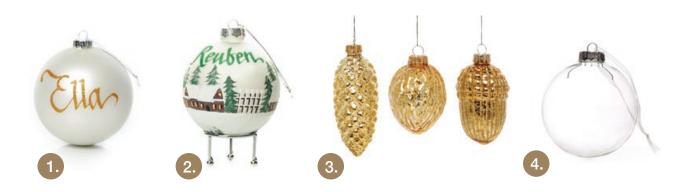

# Our Selection of Baubles for a Woodlands Christmas

1.PERSONALISED PEARL GLASS CHRISTMAS BAUBLE, 2.HAND PAINTED FROSTED CHRISTMAS VILLAGE BAUBLE, 3.GOLD MERCURY GLASS DECORATIONS - SET OF 9 (ALSO AVAILABLE IN SILVER), 4.GLASS CRAFT BAUBLE