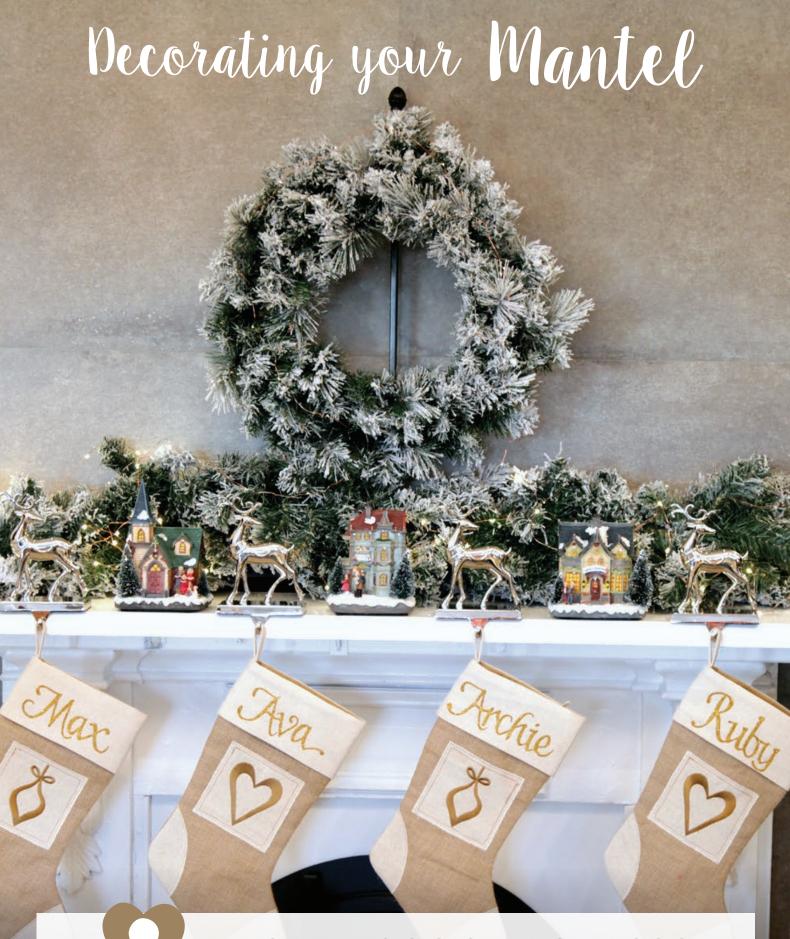

Decorating Tip

CREATE LAYERS USING A GARLAND AS THE BACKGROUND.
USING REPETITIVE ORNAMENTS IN A PATTERN ALLOWS YOU
TO HAVE A LOT IN YOUR DISPLAY WITHOUT MAKING IT LOOK
OVERDONE. ADD A SET OF FAIRY OR COPPER SEED LIGHTS
AND YOU HAVE A GORGEOUS ARRANGEMENT FOR YOUR
MANTLE, BUFFET OR CONSOLE TABLE.

WREATHS
USE WREATHS THROUGHOUT
YOUR HOME IN A CREATIVE
AND FESTIVE WAY INCLUDING
DISPLAYING THEM ON WREATH
STAND AND SITTING THEM ON A
TABLE OR MANTELPIECE

GARLANDS

GARLANDS ARE A REALLY

VERSATILE CHRISTMAS

DECORATION. THEY LOOK GREAT

DRAPED DOWN A LADDER OR

CASCADING OUT OR A BASKET

OR CRATE.

Snow tipped forests

1.ASPEN PINE GARLAND, 2.RUST PINECONE METAL WREATH STAND, 3.ASPEN PINE WREATH, 4.CHISTMAS VILLAGE LIGHTUPS SET OF 3 (ALSO SOLD SEPARATELY), 5.SMALL ASPEN PINE TABLE TOP TREE, 6.LARGE ASPEN PINE TABLE TOP TREE