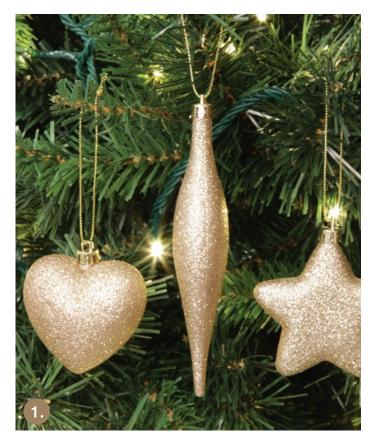

## Tree Decoration Sets Woodlands Christmas

1.GOLD GLITTER TREE DECORATION SET, 2.SILVER MERCURY GLASS DECORATION SET, 3.ROUND WOODEN DECORATIONS, 4.GOLD MERCURY GLASS DECORATION SET

1. BURLAP OWL, 2. BURLAP SQUIRREL