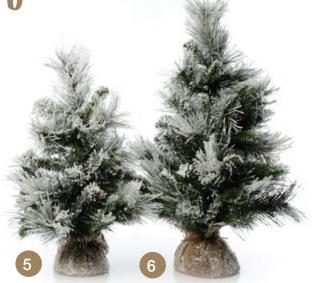

DECORATION. THEY LOOK GREAT

DRAPED DOWN A LADDER OR

CASCADING OUT OR A BASKET

OR CRATE.

Snow tipped forests

1.ASPEN PINE GARLAND, 2.RUST PINECONE METAL WREATH STAND, 3.ASPEN PINE WREATH, 4.CHISTMAS VILLAGE LIGHTUPS SET OF 3 (ALSO SOLD SEPARATELY), 5.SMALL ASPEN PINE TABLE TOP TREE, 6.LARGE ASPEN PINE TABLE TOP TREE