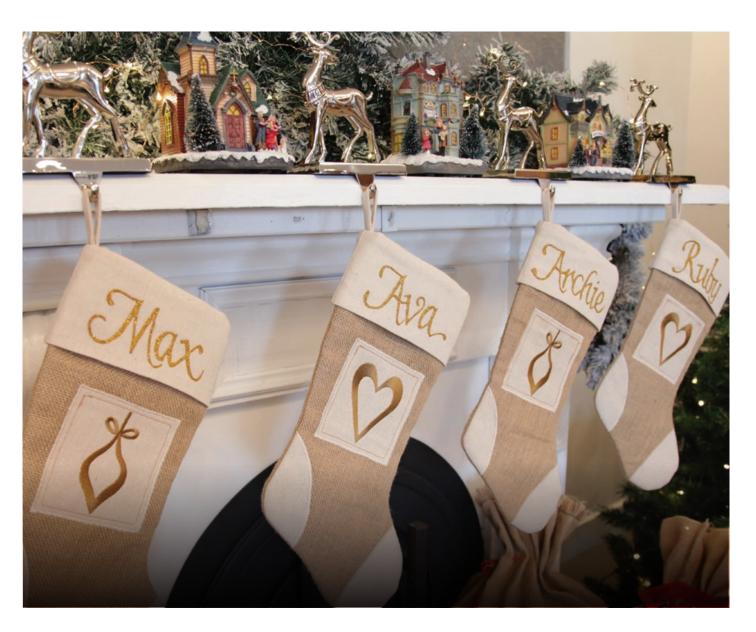

Decorating Tip

CREATE LAYERS USING A GARLAND AS THE BACKGROUND.
USING REPETITIVE ORNAMENTS IN A PATTERN ALLOWS YOU
TO HAVE A LOT IN YOUR DISPLAY WITHOUT MAKING IT LOOK
OVERDONE. ADD A SET OF FAIRY OR COPPER SEED LIGHTS
AND YOU HAVE A GORGEOUS ARRANGEMENT FOR YOUR
MANTLE, BUFFET OR CONSOLE TABLE.