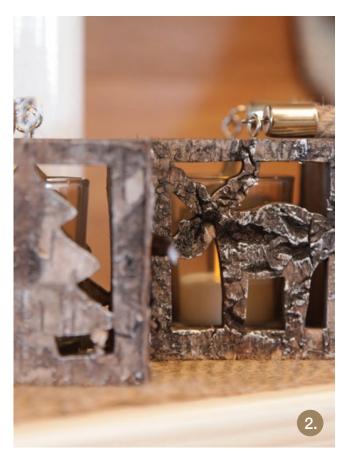

### Making Christmas Personal

MANY OF THE CHRISTMAS BAUBLES, STOCKINGS AND DECORATIONS IN OUR RANGE HAVE BEEN CAREFULLY DESIGNED AND SELECTED TO ALLOW FOR A NAME OR MESSAGE TO BE ADDED IN BEAUTIFUL GLITTER CALLIGRAPHY. EACH ONE IS INDIVIDUALLY HAND DONE BY OUR TALENTED ARTISTS, MAKING IT A UNIQUE KEEPSAKE THAT WILL BE TREASURED FOR MANY YEARS TO COME.