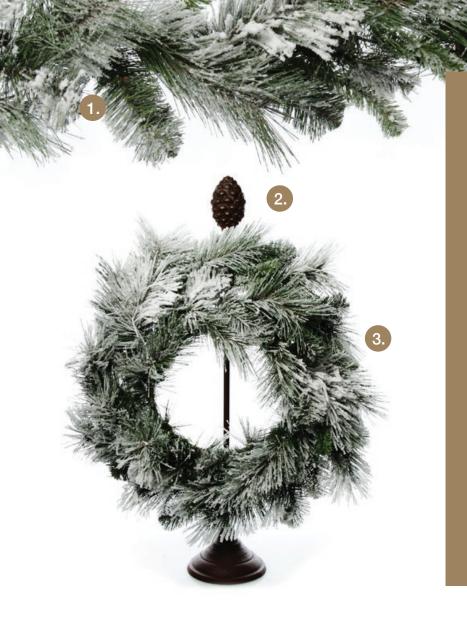

WREATHS
USE WREATHS THROUGHOUT
YOUR HOME IN A CREATIVE
AND FESTIVE WAY INCLUDING
DISPLAYING THEM ON WREATH
STAND AND SITTING THEM ON A
TABLE OR MANTELPIECE

GARLANDS

GARLANDS ARE A REALLY

VERSATILE CHRISTMAS

DECORATION. THEY LOOK GREAT

DRAPED DOWN A LADDER OR

CASCADING OUT OR A BASKET

OR CRATE.

Snow tipped forests

1.ASPEN PINE GARLAND, 2.RUST PINECONE METAL WREATH STAND, 3.ASPEN PINE WREATH, 4.CHISTMAS VILLAGE LIGHTUPS SET OF 3 (ALSO SOLD SEPARATELY), 5.SMALL ASPEN PINE TABLE TOP TREE, 6.LARGE ASPEN PINE TABLE TOP TREE