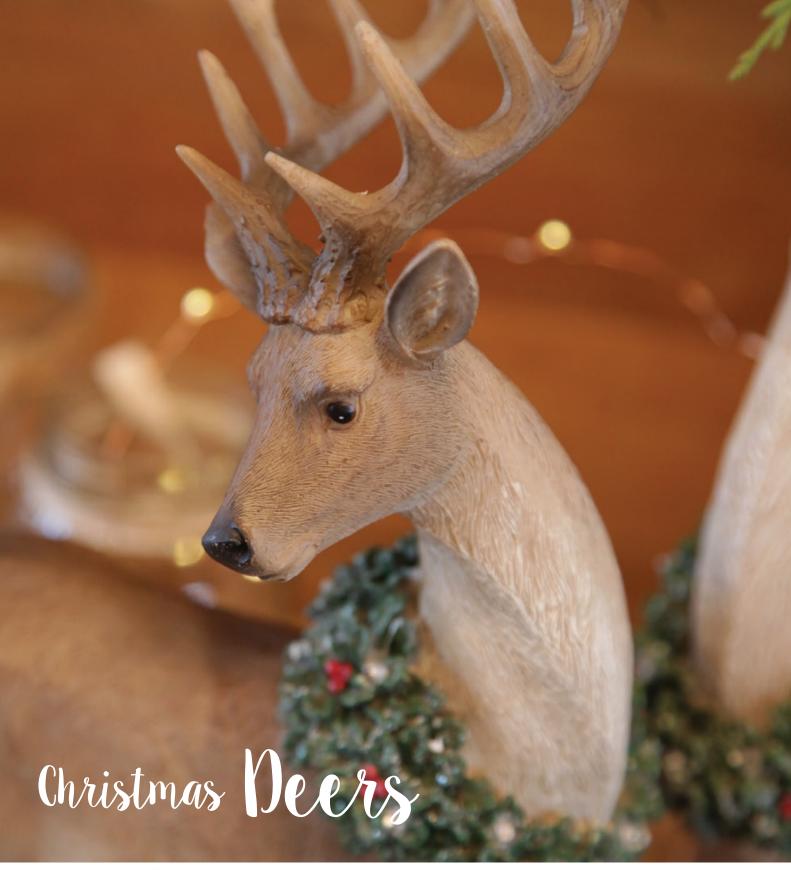

1.DEER ORNAMENT WITH LIGHT-UP WREATH - LEFT, 2.DEER ORNAMENT WITH LIGHT-UP WREATH - RIGHT

1. LIGHT UP WHITE WOODEN HOUSE (SHOWN WITH COPPER SEED LIGHTS), 2.LIGHT UP MUSICAL SANTA SNOWGLOBE, 3.LIGHT UP MUSICAL WINTER HOUSE SNOWGLOBE