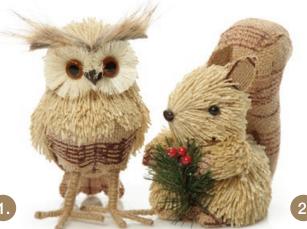

## Tree Decoration Sets Woodlands Christmas

1.GOLD GLITTER TREE DECORATION SET, 2.SILVER MERCURY GLASS DECORATION SET, 3.ROUND WOODEN DECORATIONS, 4.GOLD MERCURY GLASS DECORATION SET

1. BURLAP OWL, 2. BURLAP SQUIRREL