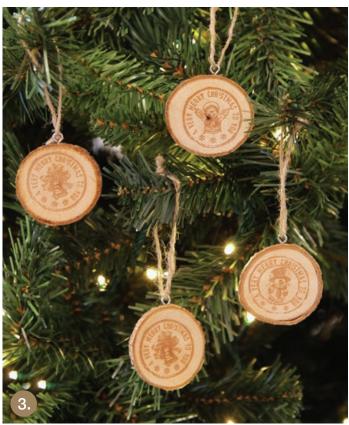

## Tree Decoration Sets Woodlands Christmas

1.GOLD GLITTER TREE DECORATION SET, 2.SILVER MERCURY GLASS DECORATION SET, 3.ROUND WOODEN DECORATIONS, 4.GOLD MERCURY GLASS DECORATION SET

1. BURLAP OWL, 2. BURLAP SQUIRREL