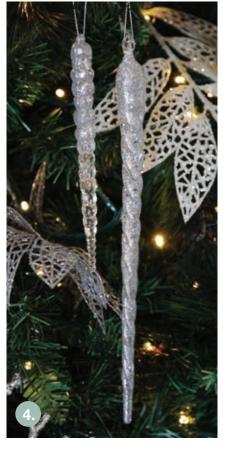

GLASS CLOCHE DECORATION - SET OF 4

1. SILVER METAL SNOWFLAKE DECORATION, 2. SILVER PEAR DECORATION, 3. WIRE TINSEL SPARKLING SNOWFLAKE DECORATION, 4. SMALL AND LARGE ACRYLIC ICICLE HANGER WITH SILVER GLITTER, 5. SILVER 4CM JINGLE BELLS, 6. SILVER GLITTER BOW,