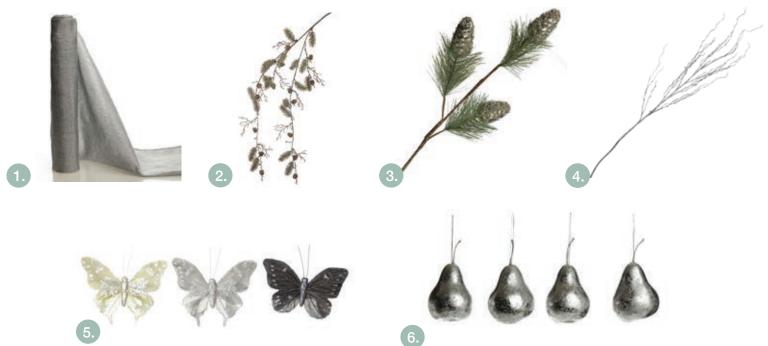

### $\mathcal{D} = \mathcal{D} =$

1. OREGON PINE SWAG GARLAND WITH END DROPS, 2. SILVER PLAIN STOCKING HANGERS - SET OF 2, 3. PINECONE HANGING BRANCH, 4. CHROME SEED FAIRY LIGHTS, 5. SILVER GLITTER SEQUIN BAUBLE, 6. SILVER GLITTER ARTIFILE PINECONES - SET OF 2,