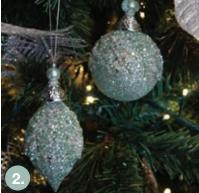

### OUR SELECTION OF **ORNATE BAUBLES**

1. WHITE GLASS DROP, TEARDROP, BAUBLE WITH SEQUINS , 2. SAGE BEADED GLITTER DECORATIONS, 3. TRANSLUCENT WHITE GLASS FINIALS AND BAUBLES, 4. WHITE FLOCKED HANGING BAUBLE.