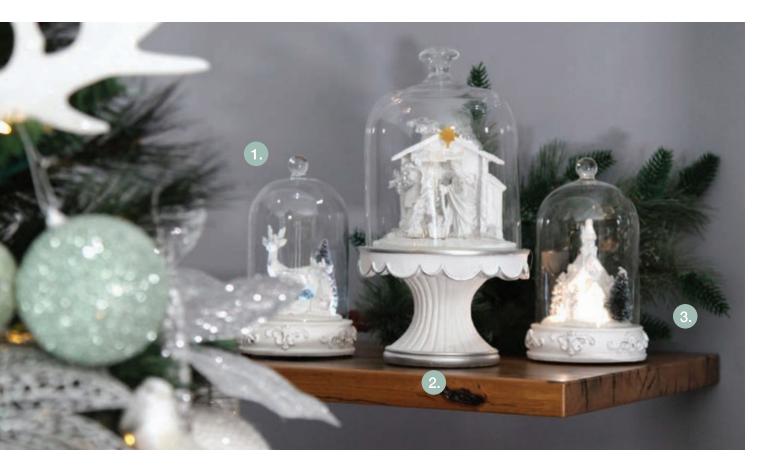

### PERFECT DECORATIONS FOR A SILVER & SAGE VIGNETTE

<

- 1. WHITE REINDEER IN GLASS CLOCHE LIGHTUP ORNAMENT, 2. WHITE NATIVITY GLASS CLOCHE LIGHTUP ORNAMENT, 3. WHITE CHURCH IN GLASS CLOCHE LIGHTUP ORNAMENT, 4. GREEN AND WHITE BOTTLE BRUSH TREE,
- 5. POLYRESIN PINECONE ORNAMENT, 6. FROSTED GREEN LEAF TREE.