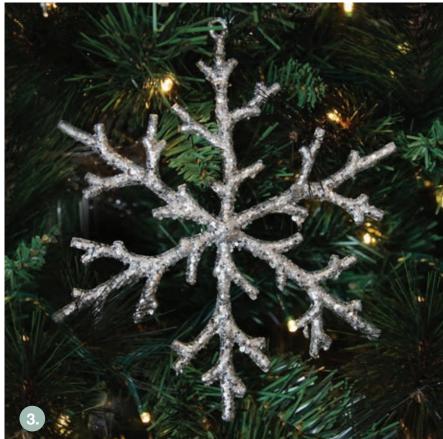

GLASS CLOCHE DECORATION - SET OF 4

1. SILVER METAL SNOWFLAKE DECORATION, 2. SILVER PEAR DECORATION, 3. WIRE TINSEL SPARKLING SNOWFLAKE DECORATION, 4. SMALL AND LARGE ACRYLIC ICICLE HANGER WITH SILVER GLITTER, 5. SILVER 4CM JINGLE BELLS, 6. SILVER GLITTER BOW,