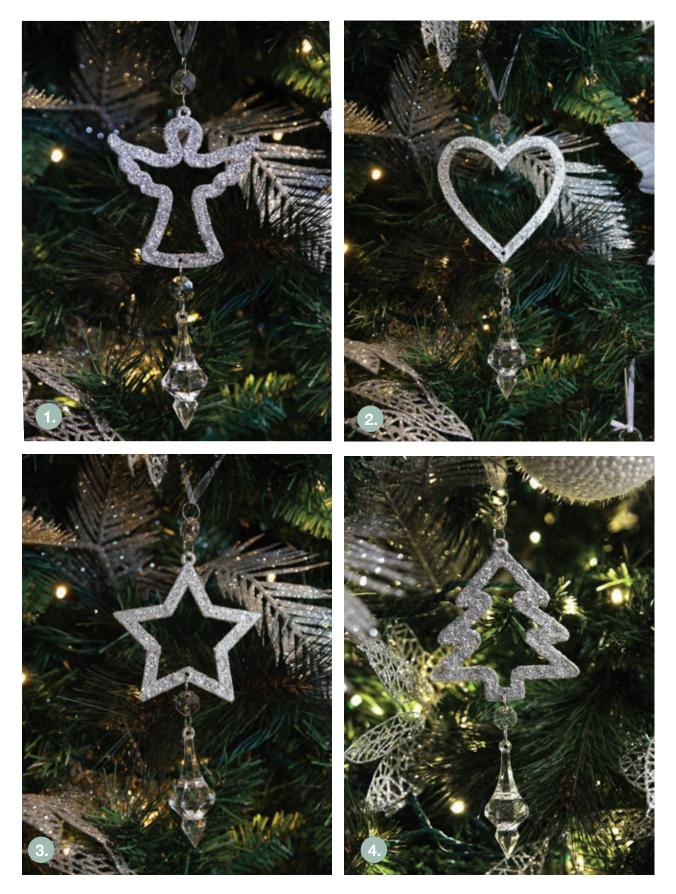

7. WHITE FEATHER BIRD, 8. SILVER BELL WREATH WITH DECORATION WITH SILK BOW

1. ANGEL DECORATION WITH ACRYLIC BEAD, 2. HEART DECORATION WITH ACRYLIC BEAD, 3. STAR DECORATION WITH ACRYLIC BEAD, 4 TREE DECORATION WITH ACRYLIC BEAD