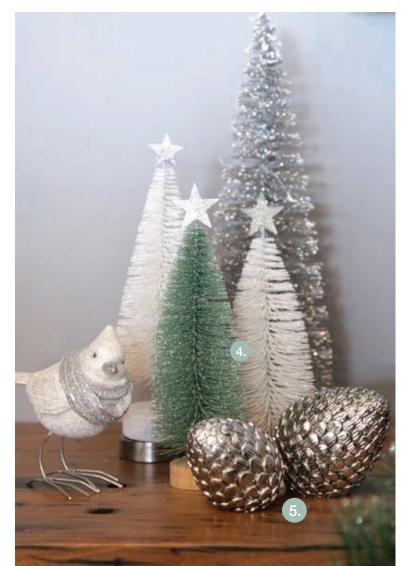

1. NATURAL CORK STAR AND SNOWFLAKE TREE DECORATIONS - SET OF 2, 3. SILVER HOLLY FROST BON BONS, 4. 6CM AND 10CM SILVER ACORN TREE DECORATIONS