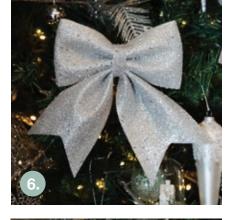

GLASS CLOCHE DECORATION - SET OF 4

1. SILVER METAL SNOWFLAKE DECORATION, 2. SILVER PEAR DECORATION, 3. WIRE TINSEL SPARKLING SNOWFLAKE DECORATION, 4. SMALL AND LARGE ACRYLIC ICICLE HANGER WITH SILVER GLITTER, 5. SILVER 4CM JINGLE BELLS, 6. SILVER GLITTER BOW,