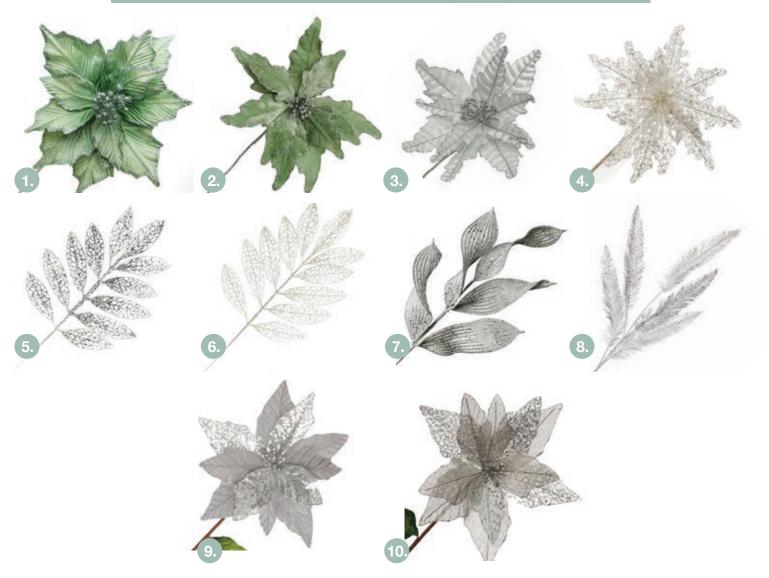

## SILVER & SAGE

SAGE SATIN POINSETTIA FLOWER ON CLIP WITH GLITTER TRIM, 2. SAGE POINSETTIA FLOWER PICK WITH SILVER GLITTER TRIM,
 WHITE POINSETTIA FLOWER PICK WITH SILVER GLITTER TRIM, 4. WHITE SEQUIN POINSETTIA ON CLIP, 5. SILVER GLITTER MESH LEAF PICK,
 WHITE MESH LEAF PICK, 7. SILVER CURVED LEAF GLITTER SPRAY, 8. GLITTER FEATHER SPRAY SILVER, 9. SILVER VELVET SEQUIN FLOWER,
 SILVER BURLAP SEQUIN FLOWER