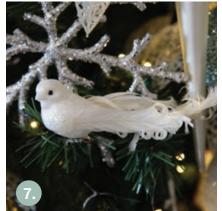

7. WHITE FEATHER BIRD, 8. SILVER BELL WREATH WITH DECORATION WITH SILK BOW

1. ANGEL DECORATION WITH ACRYLIC BEAD, 2. HEART DECORATION WITH ACRYLIC BEAD, 3. STAR DECORATION WITH ACRYLIC BEAD, 4 TREE DECORATION WITH ACRYLIC BEAD