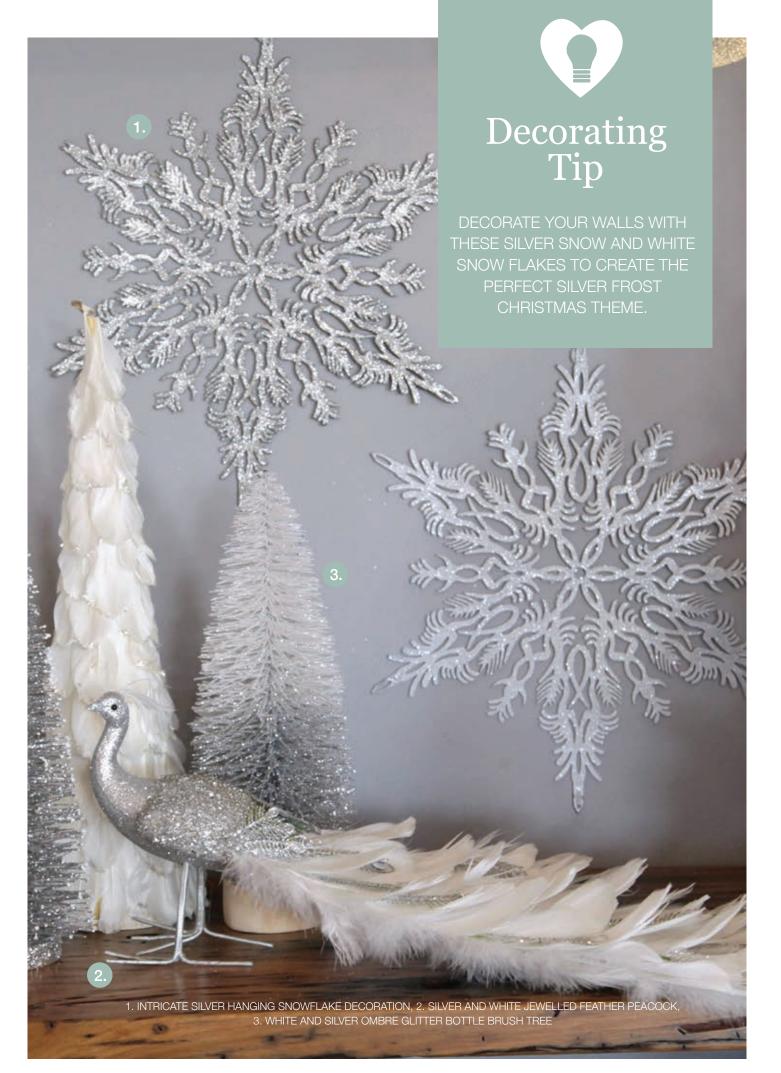

### Decorating Tip

AN ALTERNATIVE TO A TRADITIONAL TREE TOPPER IS TO USE THIS FESTIVE WHITE HANGING MERRY CHRISTMAS SIGN WITH ANTLERS.