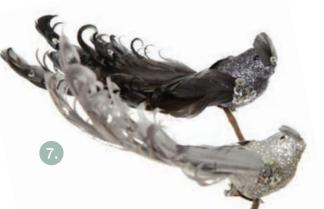

### $\mathcal{D} = \mathcal{D} =$

1. OREGON PINE SWAG GARLAND WITH END DROPS, 2. SILVER PLAIN STOCKING HANGERS - SET OF 2, 3. PINECONE HANGING BRANCH, 4. CHROME SEED FAIRY LIGHTS, 5. SILVER GLITTER SEQUIN BAUBLE, 6. SILVER GLITTER ARTIFILE PINECONES - SET OF 2,