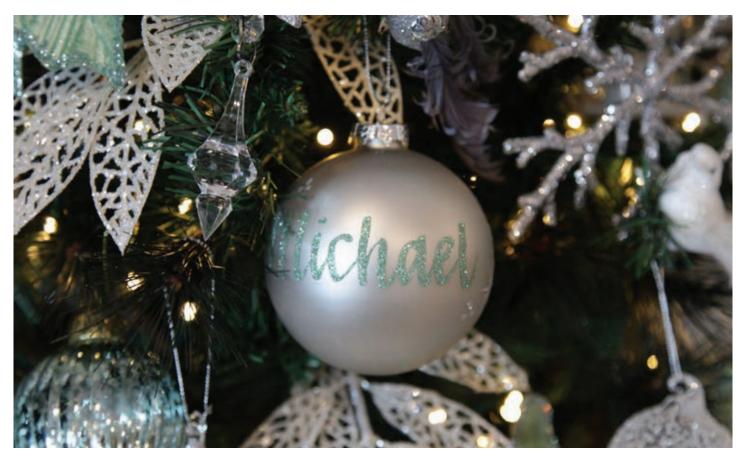

### MAKING CHRISTMAS PERSONAL

MANY OF THE CHRISTMAS BAUBLES, STOCKINGS AND DECORATIONS IN OUR RANGE HAVE BEEN CAREFULLY DESIGNED AND SELECTED TO ALLOW FOR A NAME OR MESSAGE TO BE ADDED IN BEAUTIFUL GLITTER CALLIGRAPHY. EACH ONE IS INDIVIDUALLY HAND DONE BY OUR TALENTED ARTISTS, MAKING IT A UNIQUE KEEPSAKE THAT WILL BE TREASURED FOR MANY YEARS TO COME.

### PERSONALISED BAUBLES FOR YOUR SILVER & SAGE CHRISTMAS

ICICLE GLASS PERSONALISED CHRISTMAS BAUBLE, 2. SILVER GLASS PERSONALISED CHRISTMAS BAUBLE,
 SAGE GREEN ORNATE SHATTERPROOF BAUBLES - SET OF 4,
 MINT GREEN SEQUIN BAUBLES - SET OF 6, 5. WHITE SEQUIN AND BEADED BAUBLES - SET OF 6