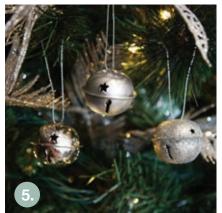

GLASS CLOCHE DECORATION - SET OF 4

1. SILVER METAL SNOWFLAKE DECORATION, 2. SILVER PEAR DECORATION, 3. WIRE TINSEL SPARKLING SNOWFLAKE DECORATION, 4. SMALL AND LARGE ACRYLIC ICICLE HANGER WITH SILVER GLITTER, 5. SILVER 4CM JINGLE BELLS, 6. SILVER GLITTER BOW,