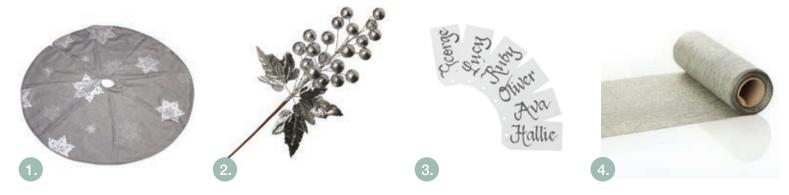

## PERFECTLY WRAPPED

1. SILVER SNOWFLAKE TREE SKIRT, 2. SILVER GLITTER BALL AND LEAF PICKS, 3. PERSONALISED GIFT TAG SET SQUARE CUT, 4. WIDE SILVER ORGANZA GLITTER RIBBON GARLAND

STYLING AN ELEGANT SAGE & SILVER CHRISTMAS TABLE