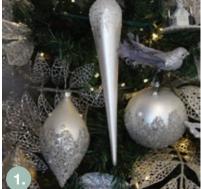

### OUR SELECTION OF **ORNATE BAUBLES**

1. WHITE GLASS DROP, TEARDROP, BAUBLE WITH SEQUINS , 2. SAGE BEADED GLITTER DECORATIONS, 3. TRANSLUCENT WHITE GLASS FINIALS AND BAUBLES, 4. WHITE FLOCKED HANGING BAUBLE.