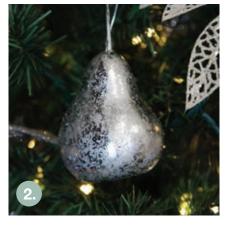

GLASS CLOCHE DECORATION - SET OF 4

1. SILVER METAL SNOWFLAKE DECORATION, 2. SILVER PEAR DECORATION, 3. WIRE TINSEL SPARKLING SNOWFLAKE DECORATION, 4. SMALL AND LARGE ACRYLIC ICICLE HANGER WITH SILVER GLITTER, 5. SILVER 4CM JINGLE BELLS, 6. SILVER GLITTER BOW,