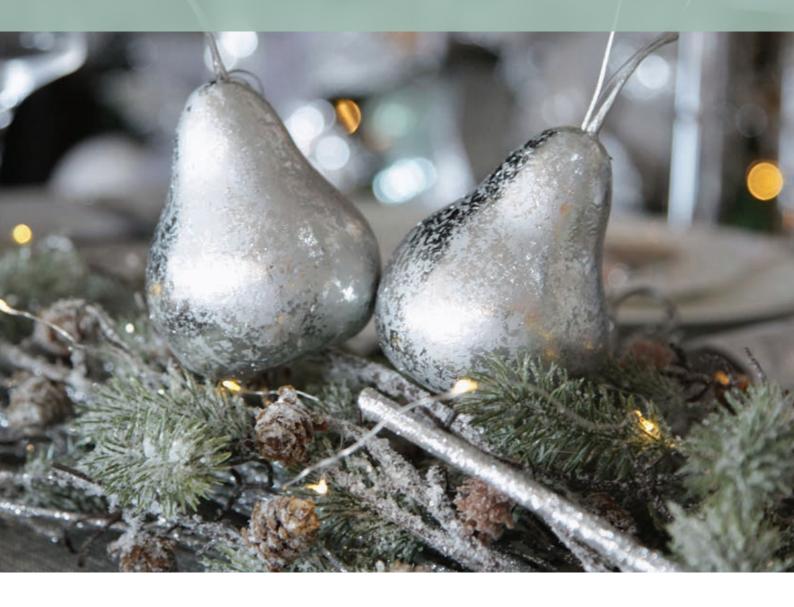

GLASS CLOCHE DECORATION - SET OF 4

1. SILVER METAL SNOWFLAKE DECORATION, 2. SILVER PEAR DECORATION, 3. WIRE TINSEL SPARKLING SNOWFLAKE DECORATION, 4. SMALL AND LARGE ACRYLIC ICICLE HANGER WITH SILVER GLITTER, 5. SILVER 4CM JINGLE BELLS, 6. SILVER GLITTER BOW,