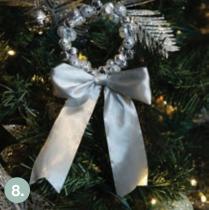

7. WHITE FEATHER BIRD, 8. SILVER BELL WREATH WITH DECORATION WITH SILK BOW

1. ANGEL DECORATION WITH ACRYLIC BEAD, 2. HEART DECORATION WITH ACRYLIC BEAD, 3. STAR DECORATION WITH ACRYLIC BEAD, 4 TREE DECORATION WITH ACRYLIC BEAD