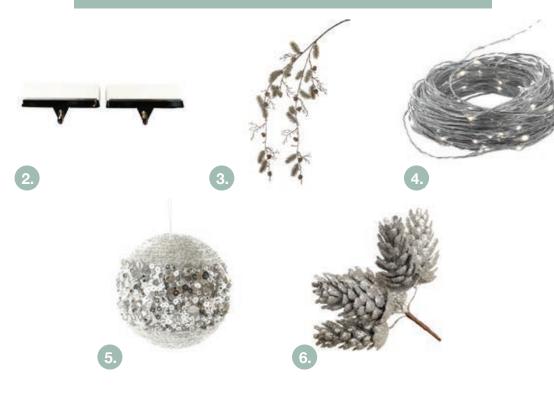

### $\mathcal{D} = \mathcal{D} =$

1. OREGON PINE SWAG GARLAND WITH END DROPS, 2. SILVER PLAIN STOCKING HANGERS - SET OF 2, 3. PINECONE HANGING BRANCH, 4. CHROME SEED FAIRY LIGHTS, 5. SILVER GLITTER SEQUIN BAUBLE, 6. SILVER GLITTER ARTIFILE PINECONES - SET OF 2,