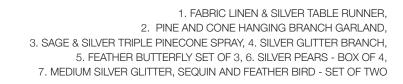

7. WHITE FEATHER BIRD, 8. SILVER BELL WREATH WITH DECORATION WITH SILK BOW

1. ANGEL DECORATION WITH ACRYLIC BEAD, 2. HEART DECORATION WITH ACRYLIC BEAD, 3. STAR DECORATION WITH ACRYLIC BEAD, 4 TREE DECORATION WITH ACRYLIC BEAD