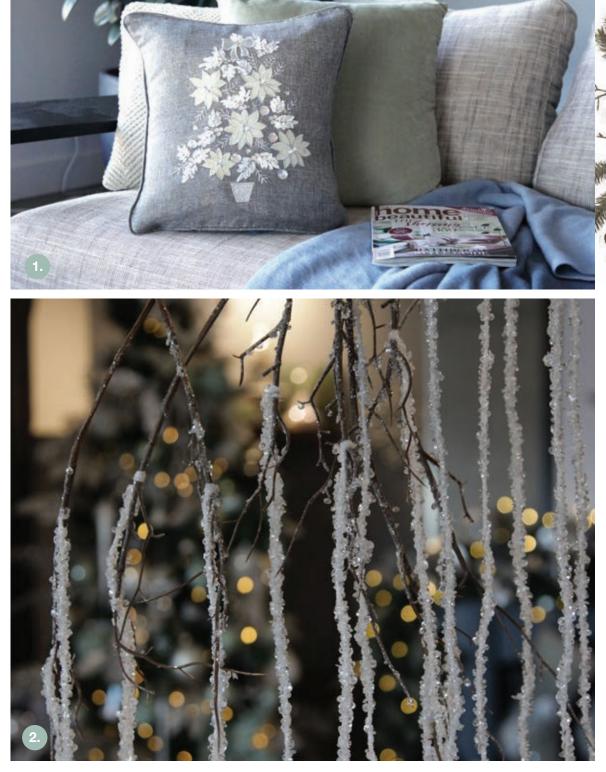

### ADDING THE FINAL TOUCHES

1. SILVER TREE CUSHION COVER, 2. CRYSTAL HANGING BRANCH

THIS SET OF 3 PLYWOOD STAR TRAYS ARE SO VERSATILE, YOU CAN USE THEM FOR SO MANY CHRISTMAS PROJECTS! HERE WE HAVE USED GLITTER FOAM AND PAINT TO CREATE AND BEAUTIFUL TRIO THAT CAN SIT ON A SHELF OR BE FIXED ON A WALL.