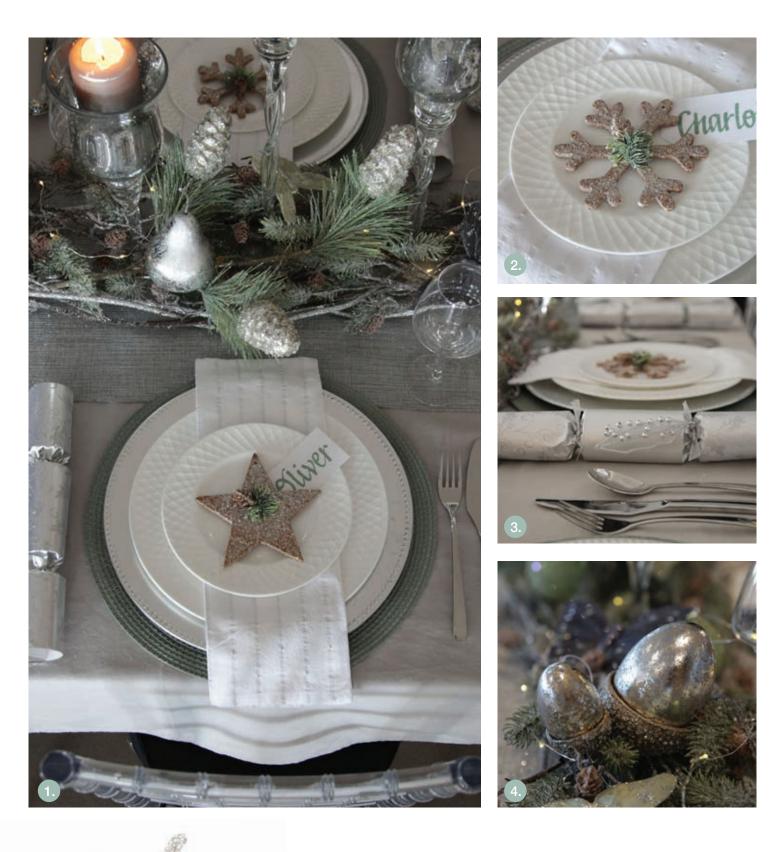

## PERFECTLY WRAPPED

1. SILVER SNOWFLAKE TREE SKIRT, 2. SILVER GLITTER BALL AND LEAF PICKS, 3. PERSONALISED GIFT TAG SET SQUARE CUT, 4. WIDE SILVER ORGANZA GLITTER RIBBON GARLAND

STYLING AN ELEGANT SAGE & SILVER CHRISTMAS TABLE