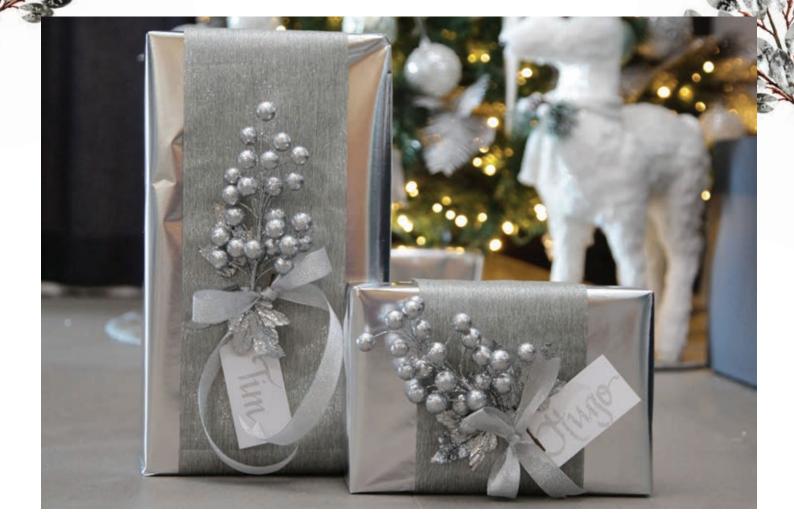

## PERFECTLY WRAPPED

1. SILVER SNOWFLAKE TREE SKIRT, 2. SILVER GLITTER BALL AND LEAF PICKS, 3. PERSONALISED GIFT TAG SET SQUARE CUT, 4. WIDE SILVER ORGANZA GLITTER RIBBON GARLAND

STYLING AN ELEGANT SAGE & SILVER CHRISTMAS TABLE