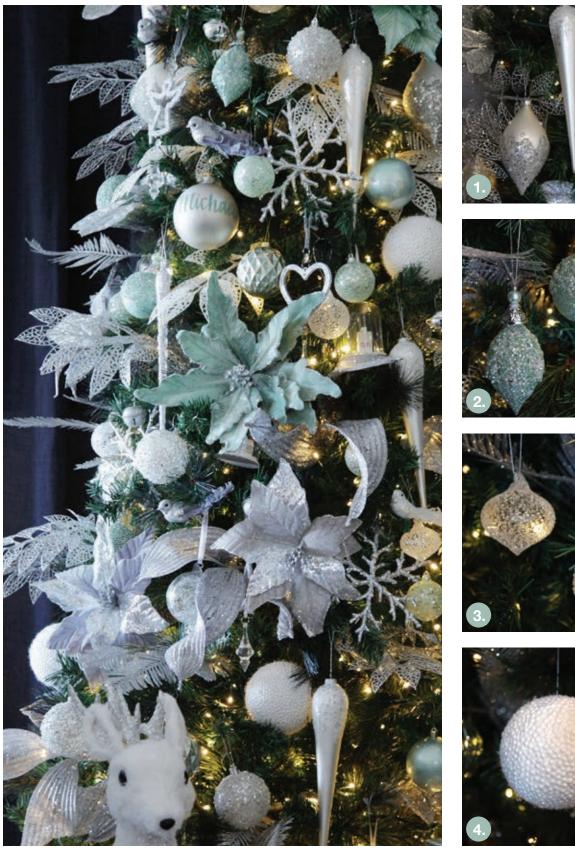

### STYLING YOUR SILVER & SAGE CHRISTMAS TREE

### OUR SELECTION OF **ORNATE BAUBLES**

1. WHITE GLASS DROP, TEARDROP, BAUBLE WITH SEQUINS , 2. SAGE BEADED GLITTER DECORATIONS, 3. TRANSLUCENT WHITE GLASS FINIALS AND BAUBLES, 4. WHITE FLOCKED HANGING BAUBLE.