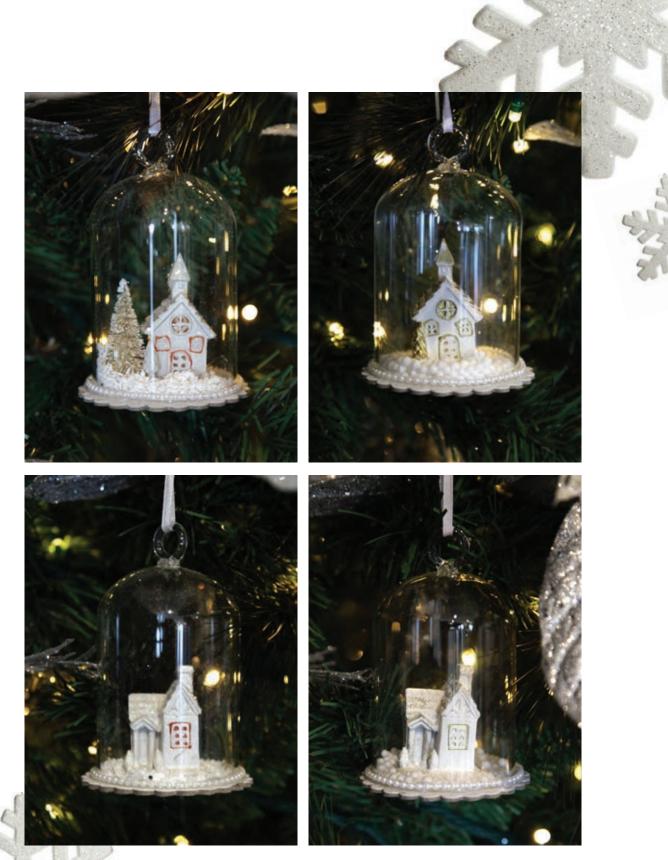

### PERFECT DECORATIONS FOR A SILVER & SAGE VIGNETTE

<

- 1. WHITE REINDEER IN GLASS CLOCHE LIGHTUP ORNAMENT, 2. WHITE NATIVITY GLASS CLOCHE LIGHTUP ORNAMENT, 3. WHITE CHURCH IN GLASS CLOCHE LIGHTUP ORNAMENT, 4. GREEN AND WHITE BOTTLE BRUSH TREE,
- 5. POLYRESIN PINECONE ORNAMENT, 6. FROSTED GREEN LEAF TREE.