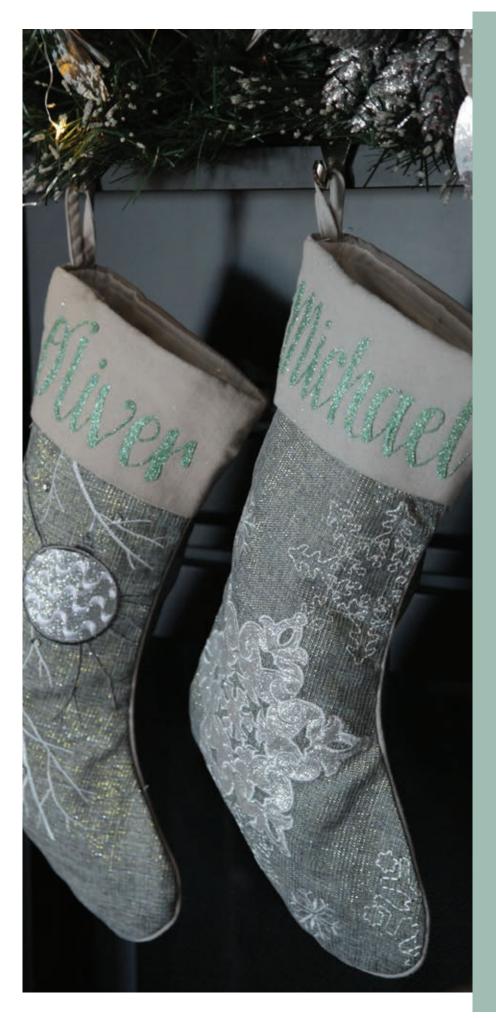

### MAKING CHRISTMAS PERSONAL

MANY OF THE CHRISTMAS BAUBLES, STOCKINGS AND DECORATIONS IN OUR RANGE HAVE BEEN CAREFULLY DESIGNED AND SELECTED TO ALLOW FOR A NAME OR MESSAGE TO BE ADDED IN BEAUTIFUL GLITTER CALLIGRAPHY. EACH ONE IS INDIVIDUALLY HAND DONE BY OUR TALENTED ARTISTS, MAKING IT A UNIQUE KEEPSAKE THAT WILL BE TREASURED FOR MANY YEARS TO COME.

PERSONALISED SILVER STOCKING (LEFT) & PERSONALISED GIFT TAGS SQUARE CUT (ABOVE)

### 20 PERSONALISED 68 STOCKINGS

(LEFT TO RIGHT) PERSONALISED SILVER BAUBLE CHRISTMAS STOCKING, PERSONALISED SILVER SNOWFLAKE CHRISTMAS STOCKING, PERSONALISED SILVER TREE CHRISTMAS STOCKING, PERSONALISED SILVER POINSETTIA CHRISTMAS STOCKING.