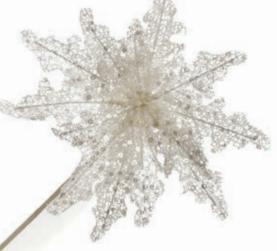

### SAGE & SILVER ACCENTS

1. LARGE WHITE SISAL STANDING DEER WITH SILVER GLITTER HIGHLIGHTS, 2. GLITTER MISTLETOE WREATH WITH WHITE BERRIES (BLACK METAL WREATH STAND), 3. PERSONALISED COUNTRY CHRISTMAS WOOD PLAQUE WITH WHITE BERRY, 4. WHITE GLITTER HANGING SNOWFLAKE