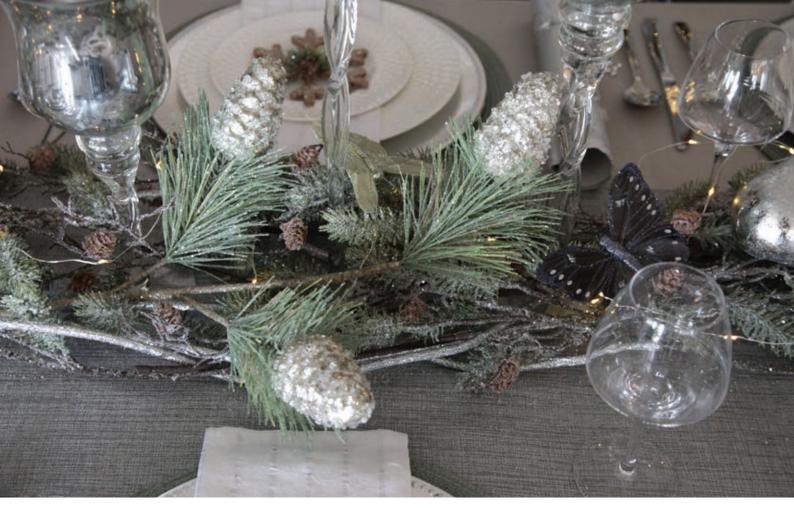

## PERFECTLY WRAPPED

1. SILVER SNOWFLAKE TREE SKIRT, 2. SILVER GLITTER BALL AND LEAF PICKS, 3. PERSONALISED GIFT TAG SET SQUARE CUT, 4. WIDE SILVER ORGANZA GLITTER RIBBON GARLAND

STYLING AN ELEGANT SAGE & SILVER CHRISTMAS TABLE