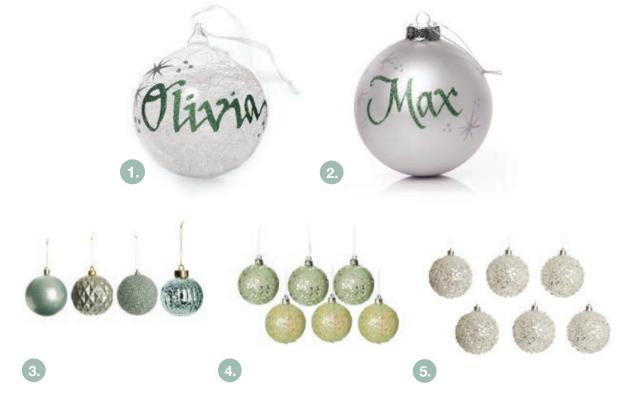

### PERSONALISED BAUBLES FOR YOUR SILVER & SAGE CHRISTMAS

ICICLE GLASS PERSONALISED CHRISTMAS BAUBLE, 2. SILVER GLASS PERSONALISED CHRISTMAS BAUBLE,
 SAGE GREEN ORNATE SHATTERPROOF BAUBLES - SET OF 4,
 MINT GREEN SEQUIN BAUBLES - SET OF 6, 5. WHITE SEQUIN AND BEADED BAUBLES - SET OF 6