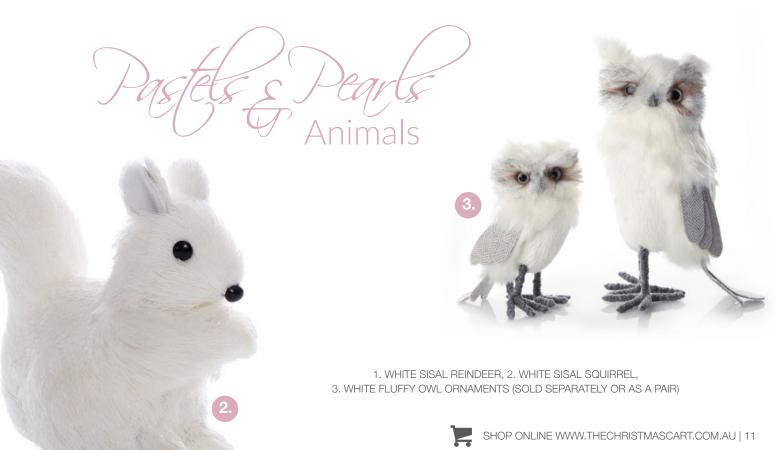

NS
4. SILVER HOLLY FROST CHRISTMAS BON BONS, 5. SILVER WHITE DAMASK CHRISTMAS BON BONS,
6. PEARL TWIG PICK (SET OF 2)



## Decorating Your Christmas Tree



















1. IVORY POINSETTIA FLOWER PICK, 2. GLASS GIFT FINIIAL ORNAMENT, 3. CLEAR GLASS CRAFT TEARDROP BAUBLE FILLED WITH A BAG OF ROSE GOLD MINI JINGLE BELL DECORATIONS, 4 & 8. CHAMPAGNE AND ROSE GLASS BAUBLES (SET OF 4), 5. ROSE GOLD BELL WREATH DECORATION, 6.GLASS CLOCHE DECORATIONS (SET OF 4), 7. CHAMPAGNE 4CM JINGLE BELL DECORATIONS, 9. SILVER BELL WREATH DECORATION







1. PERSONALISED SILVER TREE CHRISTMAS STOCKING, 2. PERSONALISED SILVER BAUBLE CHRISTMAS STOCKING, 3. PERSONALISED SILVER SNOWFLAKE CHRISTMAS STOCKING, 4. PERSONALISED SILVER POINSETTIA CHRISTMAS STOCKING, 5. PLAIN CHROME STOCKING HANGER (SET OF 2)









1. LED PRE LIT PINECONE AND FIR CHRISTMAS WREATH



















## **Jake and Create**







1. MAKE YOUR OWN CHRISTMAS CHANDELIER, 2. TURN YOUR EXISTING DECOR INTO CHRISTMAS ORNAMENTS, 3. CREATE YOUR OWN BAUBLES & TEARDROP ORNAMENTS





www.thechristmascart.com.au