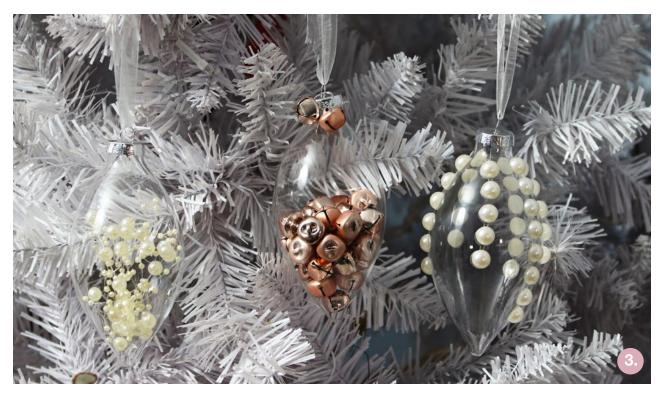

## **Jake and Create**

1. MAKE YOUR OWN CHRISTMAS CHANDELIER, 2. TURN YOUR EXISTING DECOR INTO CHRISTMAS ORNAMENTS, 3. CREATE YOUR OWN BAUBLES & TEARDROP ORNAMENTS

www.thechristmascart.com.au