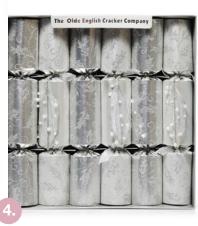

1. PEARL GLASS PERSONALISED CHRISTMAS BAUBLE, 2. CHAMPAGNE AND ROSE GLASS BAUBLES (SET OF 4), 3. GLASS GIFT BAUBLE, 4. GLASS GIFT FINIAL ORNAMENT, 5. CLEAR GLASS CRAFT TEARDROP BAUBLE (SET OF 4)

1. PEARL TWIG CONE CHRISTMAS TREES (SET OF 2), 2. PERSONALISED GIFT TAGS, 3. ROSE GOLD 3CM JINGLE BELL DECORATIONS
4. SILVER HOLLY FROST CHRISTMAS BON BONS, 5. SILVER WHITE DAMASK CHRISTMAS BON BONS,
6. PEARL TWIG PICK (SET OF 2)