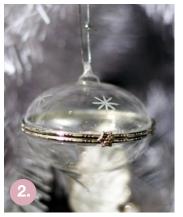

## Decorating Your Christmas Tree

1. IVORY POINSETTIA FLOWER PICK, 2. GLASS GIFT FINIIAL ORNAMENT, 3. CLEAR GLASS CRAFT TEARDROP BAUBLE FILLED WITH A BAG OF ROSE GOLD MINI JINGLE BELL DECORATIONS, 4 & 8. CHAMPAGNE AND ROSE GLASS BAUBLES (SET OF 4), 5. ROSE GOLD BELL WREATH DECORATION, 6.GLASS CLOCHE DECORATIONS (SET OF 4), 7. CHAMPAGNE 4CM JINGLE BELL DECORATIONS, 9. SILVER BELL WREATH DECORATION