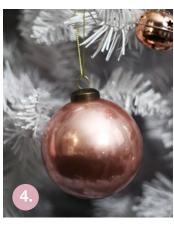

## Decorating Your Christmas Tree

1. IVORY POINSETTIA FLOWER PICK, 2. GLASS GIFT FINIIAL ORNAMENT, 3. CLEAR GLASS CRAFT TEARDROP BAUBLE FILLED WITH A BAG OF ROSE GOLD MINI JINGLE BELL DECORATIONS, 4 & 8. CHAMPAGNE AND ROSE GLASS BAUBLES (SET OF 4), 5. ROSE GOLD BELL WREATH DECORATION, 6.GLASS CLOCHE DECORATIONS (SET OF 4), 7. CHAMPAGNE 4CM JINGLE BELL DECORATIONS, 9. SILVER BELL WREATH DECORATION