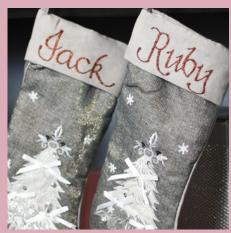

## Making Christmas Personal

MANY OF THE CHRISTMAS
BAUBLES, STOCKINGS
AND DECORATIONS IN
OUR RANGE HAVE BEEN
CAREFULLY DESIGNED AND
SELECTED TO ALLOW FOR
A NAME OR MESSAGE TO
BE ADDED IN BEAUTIFUL
GLITTER CALLIGRAPHY.
EACH ONE IS INDIVIDUALLY
HAND DONE BY OUR
TALENTED ARTISTS, MAKING
IT A UNIQUE KEEPSAKE
THAT WILL BE TREASURED
FOR MANY YEARS TO COME.

1. PERSONALISED SILVER TREE CHRISTMAS STOCKING, 2. PERSONALISED SILVER BAUBLE CHRISTMAS STOCKING, 3. PERSONALISED SILVER SNOWFLAKE CHRISTMAS STOCKING, 4. PERSONALISED SILVER POINSETTIA CHRISTMAS STOCKING, 5. PLAIN CHROME STOCKING HANGER (SET OF 2)