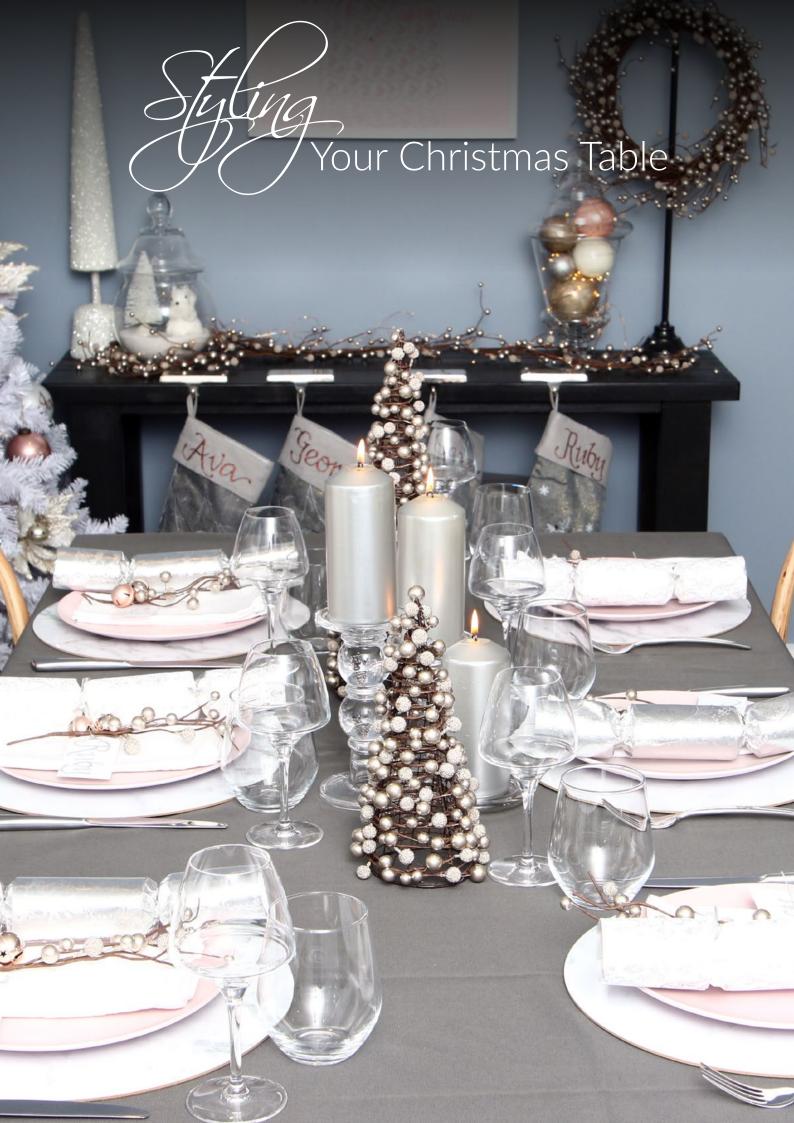

## Decorating Your Christmas Tree

1. IVORY POINSETTIA FLOWER PICK, 2. GLASS GIFT FINIIAL ORNAMENT, 3. CLEAR GLASS CRAFT TEARDROP BAUBLE FILLED WITH A BAG OF ROSE GOLD MINI JINGLE BELL DECORATIONS, 4 & 8. CHAMPAGNE AND ROSE GLASS BAUBLES (SET OF 4), 5. ROSE GOLD BELL WREATH DECORATION, 6.GLASS CLOCHE DECORATIONS (SET OF 4), 7. CHAMPAGNE 4CM JINGLE BELL DECORATIONS, 9. SILVER BELL WREATH DECORATION