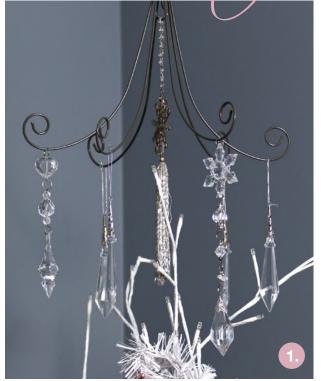

## **Jake and Create**

1. MAKE YOUR OWN CHRISTMAS CHANDELIER, 2. TURN YOUR EXISTING DECOR INTO CHRISTMAS ORNAMENTS, 3. CREATE YOUR OWN BAUBLES & TEARDROP ORNAMENTS

www.thechristmascart.com.au