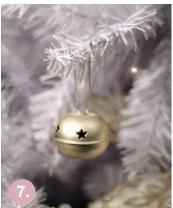

## Decorating Your Christmas Tree

1. IVORY POINSETTIA FLOWER PICK, 2. GLASS GIFT FINIIAL ORNAMENT, 3. CLEAR GLASS CRAFT TEARDROP BAUBLE FILLED WITH A BAG OF ROSE GOLD MINI JINGLE BELL DECORATIONS, 4 & 8. CHAMPAGNE AND ROSE GLASS BAUBLES (SET OF 4), 5. ROSE GOLD BELL WREATH DECORATION, 6.GLASS CLOCHE DECORATIONS (SET OF 4), 7. CHAMPAGNE 4CM JINGLE BELL DECORATIONS, 9. SILVER BELL WREATH DECORATION