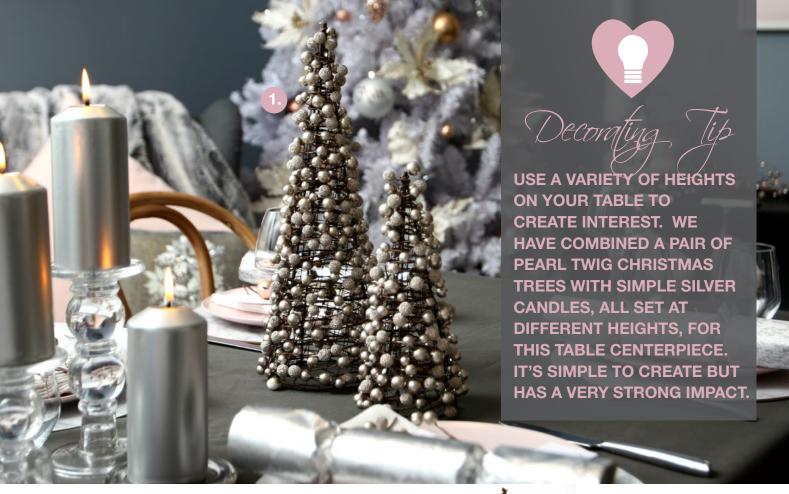

## Decorating Your Christmas Tree

1. IVORY POINSETTIA FLOWER PICK, 2. GLASS GIFT FINIIAL ORNAMENT, 3. CLEAR GLASS CRAFT TEARDROP BAUBLE FILLED WITH A BAG OF ROSE GOLD MINI JINGLE BELL DECORATIONS, 4 & 8. CHAMPAGNE AND ROSE GLASS BAUBLES (SET OF 4), 5. ROSE GOLD BELL WREATH DECORATION, 6.GLASS CLOCHE DECORATIONS (SET OF 4), 7. CHAMPAGNE 4CM JINGLE BELL DECORATIONS, 9. SILVER BELL WREATH DECORATION