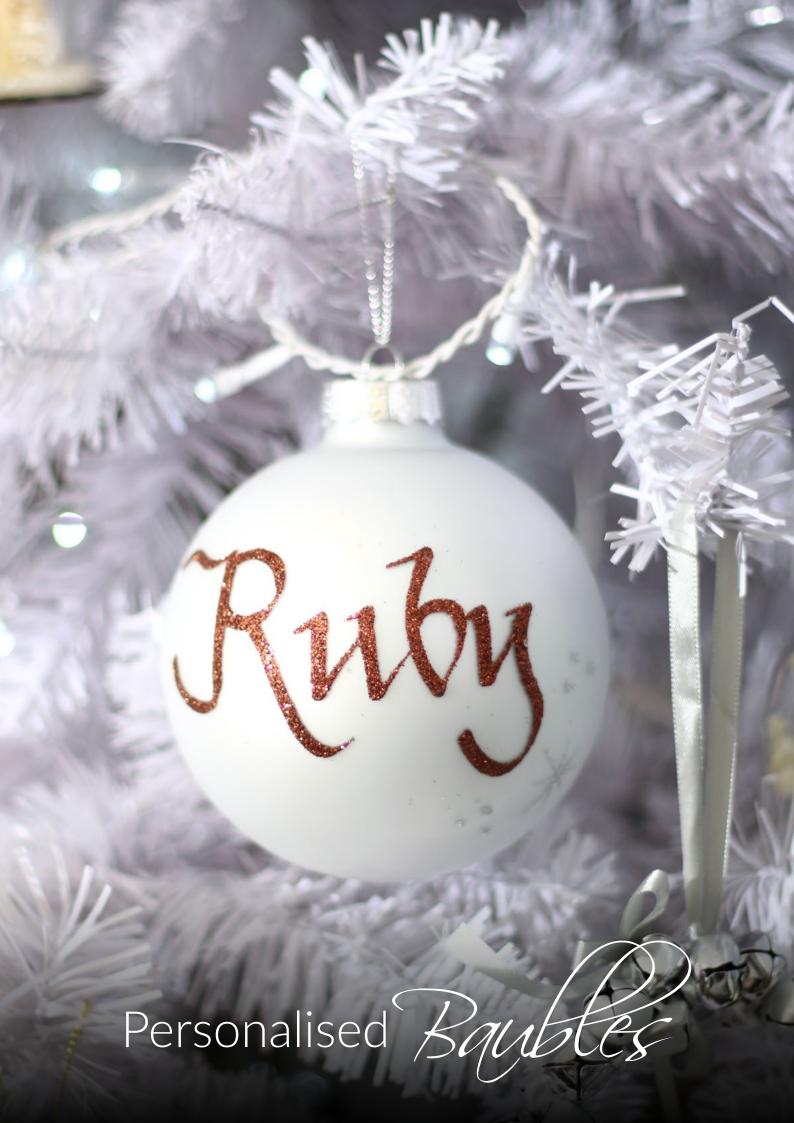

## Making Christmas Personal

MANY OF THE CHRISTMAS
BAUBLES, STOCKINGS
AND DECORATIONS IN
OUR RANGE HAVE BEEN
CAREFULLY DESIGNED AND
SELECTED TO ALLOW FOR
A NAME OR MESSAGE TO
BE ADDED IN BEAUTIFUL
GLITTER CALLIGRAPHY.
EACH ONE IS INDIVIDUALLY
HAND DONE BY OUR
TALENTED ARTISTS, MAKING
IT A UNIQUE KEEPSAKE
THAT WILL BE TREASURED
FOR MANY YEARS TO COME.