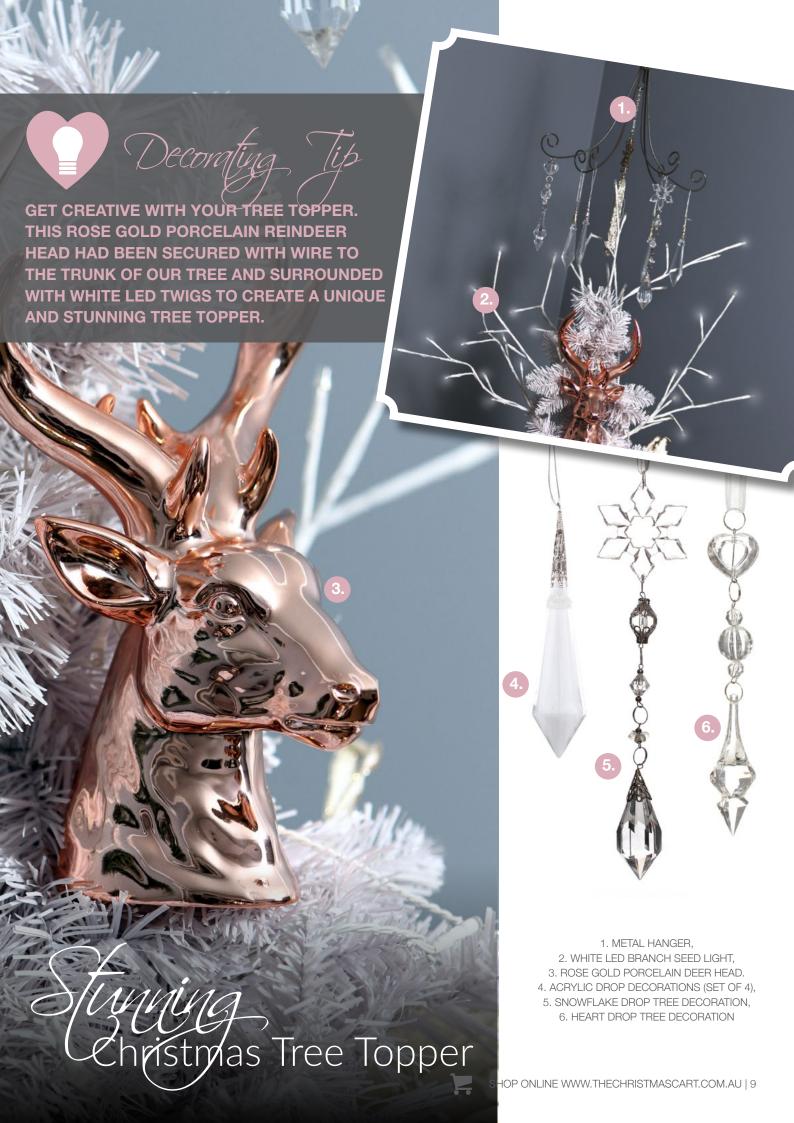

## Decorating Your Christmas Tree

1. IVORY POINSETTIA FLOWER PICK, 2. GLASS GIFT FINIIAL ORNAMENT, 3. CLEAR GLASS CRAFT TEARDROP BAUBLE FILLED WITH A BAG OF ROSE GOLD MINI JINGLE BELL DECORATIONS, 4 & 8. CHAMPAGNE AND ROSE GLASS BAUBLES (SET OF 4), 5. ROSE GOLD BELL WREATH DECORATION, 6.GLASS CLOCHE DECORATIONS (SET OF 4), 7. CHAMPAGNE 4CM JINGLE BELL DECORATIONS, 9. SILVER BELL WREATH DECORATION