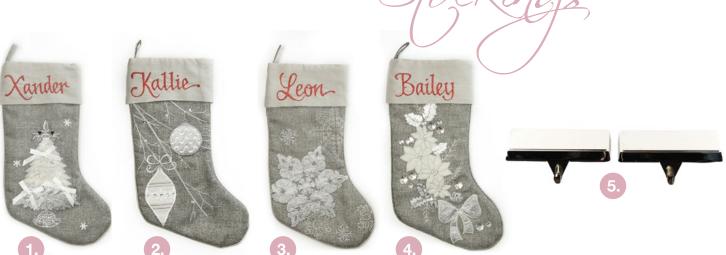

1. PERSONALISED SILVER TREE CHRISTMAS STOCKING, 2. PERSONALISED SILVER BAUBLE CHRISTMAS STOCKING, 3. PERSONALISED SILVER SNOWFLAKE CHRISTMAS STOCKING, 4. PERSONALISED SILVER POINSETTIA CHRISTMAS STOCKING, 5. PLAIN CHROME STOCKING HANGER (SET OF 2)