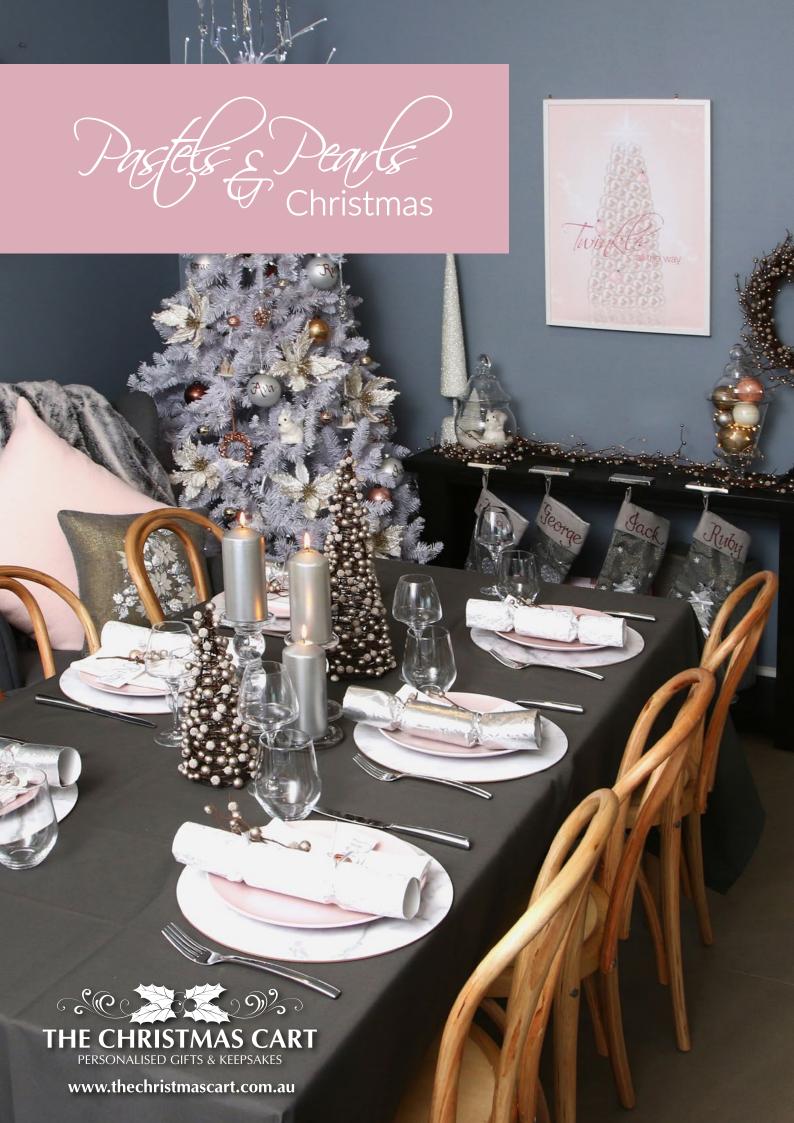

## Making Christmas Personal

MANY OF THE CHRISTMAS
BAUBLES, STOCKINGS
AND DECORATIONS IN
OUR RANGE HAVE BEEN
CAREFULLY DESIGNED AND
SELECTED TO ALLOW FOR
A NAME OR MESSAGE TO
BE ADDED IN BEAUTIFUL
GLITTER CALLIGRAPHY.
EACH ONE IS INDIVIDUALLY
HAND DONE BY OUR
TALENTED ARTISTS, MAKING
IT A UNIQUE KEEPSAKE
THAT WILL BE TREASURED
FOR MANY YEARS TO COME.

1. PEARL GLASS PERSONALISED CHRISTMAS BAUBLE, 2. CHAMPAGNE AND ROSE GLASS BAUBLES (SET OF 4), 3. GLASS GIFT BAUBLE, 4. GLASS GIFT FINIAL ORNAMENT, 5. CLEAR GLASS CRAFT TEARDROP BAUBLE (SET OF 4)

1. PEARL TWIG CONE CHRISTMAS TREES (SET OF 2), 2. PERSONALISED GIFT TAGS, 3. ROSE GOLD 3CM JINGLE BELL DECORATIONS
4. SILVER HOLLY FROST CHRISTMAS BON BONS, 5. SILVER WHITE DAMASK CHRISTMAS BON BONS,
6. PEARL TWIG PICK (SET OF 2)

## Decorating Your Christmas Tree

1. IVORY POINSETTIA FLOWER PICK, 2. GLASS GIFT FINIIAL ORNAMENT, 3. CLEAR GLASS CRAFT TEARDROP BAUBLE FILLED WITH A BAG OF ROSE GOLD MINI JINGLE BELL DECORATIONS, 4 & 8. CHAMPAGNE AND ROSE GLASS BAUBLES (SET OF 4), 5. ROSE GOLD BELL WREATH DECORATION, 6.GLASS CLOCHE DECORATIONS (SET OF 4), 7. CHAMPAGNE 4CM JINGLE BELL DECORATIONS, 9. SILVER BELL WREATH DECORATION

1. PERSONALISED SILVER TREE CHRISTMAS STOCKING, 2. PERSONALISED SILVER BAUBLE CHRISTMAS STOCKING, 3. PERSONALISED SILVER SNOWFLAKE CHRISTMAS STOCKING, 4. PERSONALISED SILVER POINSETTIA CHRISTMAS STOCKING, 5. PLAIN CHROME STOCKING HANGER (SET OF 2)