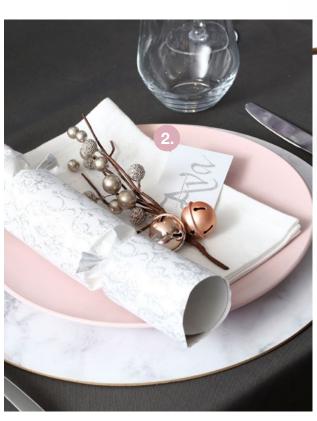

## Decorating Your Christmas Tree

1. IVORY POINSETTIA FLOWER PICK, 2. GLASS GIFT FINIIAL ORNAMENT, 3. CLEAR GLASS CRAFT TEARDROP BAUBLE FILLED WITH A BAG OF ROSE GOLD MINI JINGLE BELL DECORATIONS, 4 & 8. CHAMPAGNE AND ROSE GLASS BAUBLES (SET OF 4), 5. ROSE GOLD BELL WREATH DECORATION, 6.GLASS CLOCHE DECORATIONS (SET OF 4), 7. CHAMPAGNE 4CM JINGLE BELL DECORATIONS, 9. SILVER BELL WREATH DECORATION