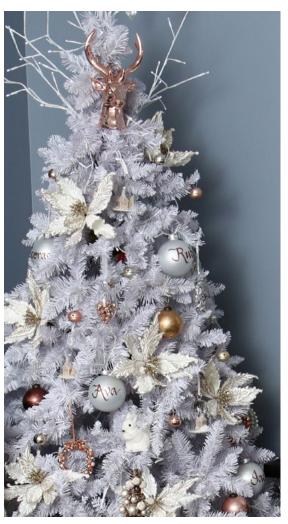

## Decorating Your Christmas Tree

1. IVORY POINSETTIA FLOWER PICK, 2. GLASS GIFT FINIIAL ORNAMENT, 3. CLEAR GLASS CRAFT TEARDROP BAUBLE FILLED WITH A BAG OF ROSE GOLD MINI JINGLE BELL DECORATIONS, 4 & 8. CHAMPAGNE AND ROSE GLASS BAUBLES (SET OF 4), 5. ROSE GOLD BELL WREATH DECORATION, 6.GLASS CLOCHE DECORATIONS (SET OF 4), 7. CHAMPAGNE 4CM JINGLE BELL DECORATIONS, 9. SILVER BELL WREATH DECORATION