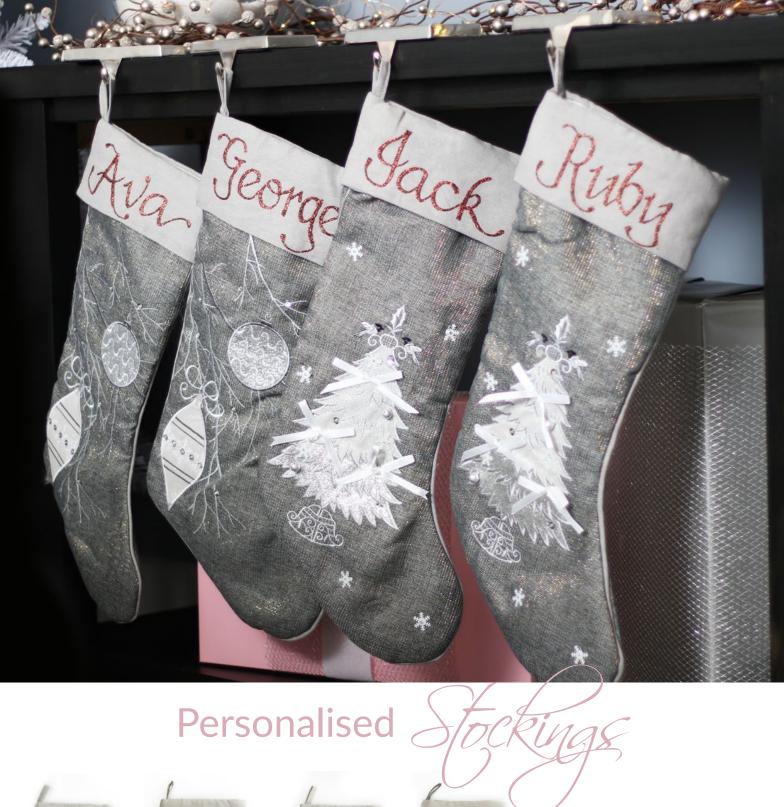

1. PERSONALISED SILVER TREE CHRISTMAS STOCKING, 2. PERSONALISED SILVER BAUBLE CHRISTMAS STOCKING, 3. PERSONALISED SILVER SNOWFLAKE CHRISTMAS STOCKING, 4. PERSONALISED SILVER POINSETTIA CHRISTMAS STOCKING, 5. PLAIN CHROME STOCKING HANGER (SET OF 2)