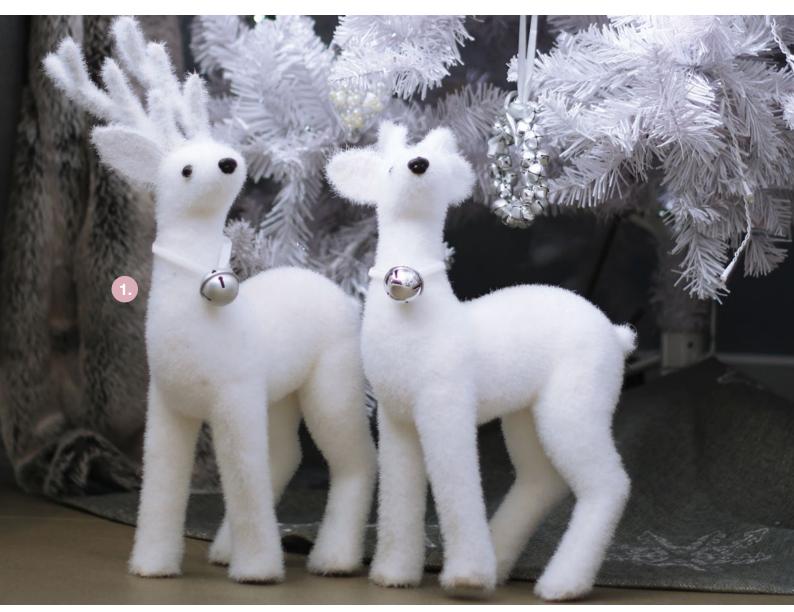

IONS
4. SILVER HOLLY FROST CHRISTMAS BON BONS, 5. SILVER WHITE DAMASK CHRISTMAS BON BONS,
6. PEARL TWIG PICK (SET OF 2)



## Decorating Your Christmas Tree



















1. IVORY POINSETTIA FLOWER PICK, 2. GLASS GIFT FINIIAL ORNAMENT, 3. CLEAR GLASS CRAFT TEARDROP BAUBLE FILLED WITH A BAG OF ROSE GOLD MINI JINGLE BELL DECORATIONS, 4 & 8. CHAMPAGNE AND ROSE GLASS BAUBLES (SET OF 4), 5. ROSE GOLD BELL WREATH DECORATION, 6.GLASS CLOCHE DECORATIONS (SET OF 4), 7. CHAMPAGNE 4CM JINGLE BELL DECORATIONS, 9. SILVER BELL WREATH DECORATION







1. PERSONALISED SILVER TREE CHRISTMAS STOCKING, 2. PERSONALISED SILVER BAUBLE CHRISTMAS STOCKING, 3. PERSONALISED SILVER SNOWFLAKE CHRISTMAS STOCKING, 4. PERSONALISED SILVER POINSETTIA CHRISTMAS STOCKING, 5. PLAIN CHROME STOCKING HANGER (SET OF 2)









1. LED PRE LIT PINECONE AND FIR CHRISTMAS WREATH



















## **Jake and Create**







1. MAKE YOUR OWN CHRISTMAS CHANDELIER, 2. TURN YOUR EXISTING DECOR INTO CHRISTMAS ORNAMENTS, 3. CREATE YOUR OWN BAUBLES & TEARDROP ORNAMENTS





www.thechristmascart.com.au