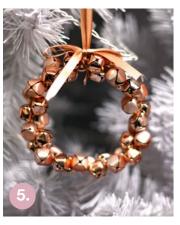

## Decorating Your Christmas Tree

1. IVORY POINSETTIA FLOWER PICK, 2. GLASS GIFT FINIIAL ORNAMENT, 3. CLEAR GLASS CRAFT TEARDROP BAUBLE FILLED WITH A BAG OF ROSE GOLD MINI JINGLE BELL DECORATIONS, 4 & 8. CHAMPAGNE AND ROSE GLASS BAUBLES (SET OF 4), 5. ROSE GOLD BELL WREATH DECORATION, 6.GLASS CLOCHE DECORATIONS (SET OF 4), 7. CHAMPAGNE 4CM JINGLE BELL DECORATIONS, 9. SILVER BELL WREATH DECORATION