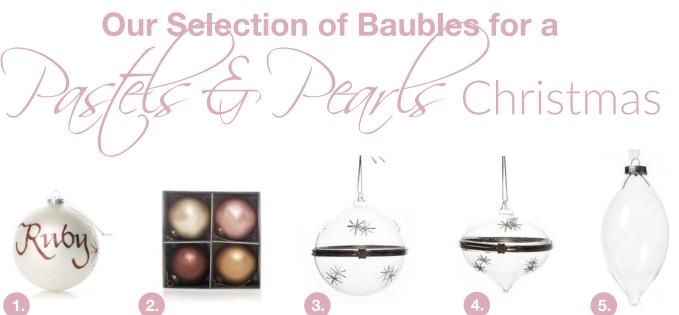

1. PEARL GLASS PERSONALISED CHRISTMAS BAUBLE, 2. CHAMPAGNE AND ROSE GLASS BAUBLES (SET OF 4), 3. GLASS GIFT BAUBLE, 4. GLASS GIFT FINIAL ORNAMENT, 5. CLEAR GLASS CRAFT TEARDROP BAUBLE (SET OF 4)

1. PEARL TWIG CONE CHRISTMAS TREES (SET OF 2), 2. PERSONALISED GIFT TAGS, 3. ROSE GOLD 3CM JINGLE BELL DECORATIONS
4. SILVER HOLLY FROST CHRISTMAS BON BONS, 5. SILVER WHITE DAMASK CHRISTMAS BON BONS,
6. PEARL TWIG PICK (SET OF 2)