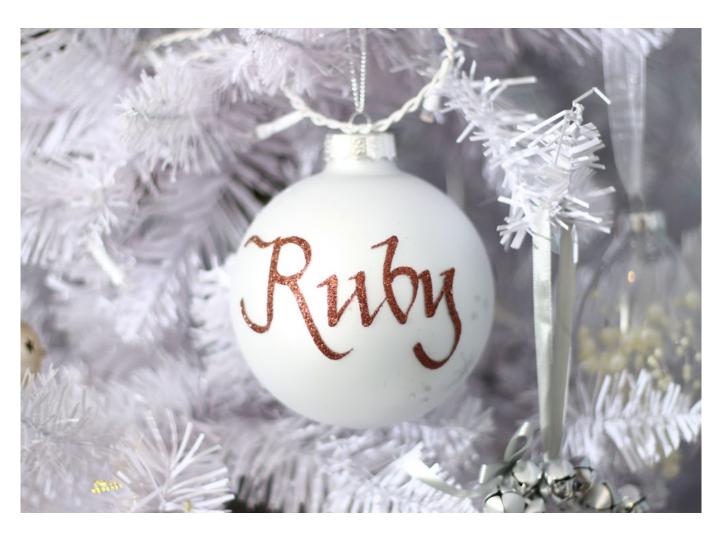

## Making Christmas Personal

MANY OF THE CHRISTMAS
BAUBLES, STOCKINGS
AND DECORATIONS IN
OUR RANGE HAVE BEEN
CAREFULLY DESIGNED AND
SELECTED TO ALLOW FOR
A NAME OR MESSAGE TO
BE ADDED IN BEAUTIFUL
GLITTER CALLIGRAPHY.
EACH ONE IS INDIVIDUALLY
HAND DONE BY OUR
TALENTED ARTISTS, MAKING
IT A UNIQUE KEEPSAKE
THAT WILL BE TREASURED
FOR MANY YEARS TO COME.