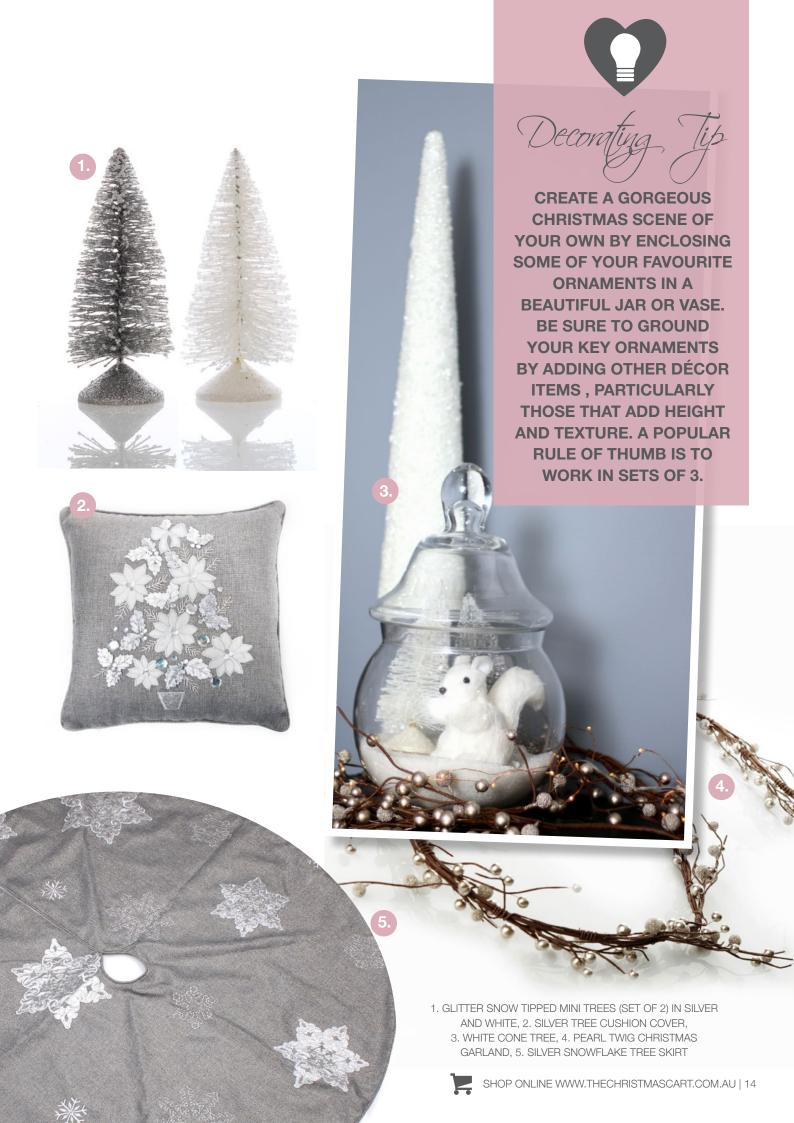

## Decorating Your Christmas Tree

1. IVORY POINSETTIA FLOWER PICK, 2. GLASS GIFT FINIIAL ORNAMENT, 3. CLEAR GLASS CRAFT TEARDROP BAUBLE FILLED WITH A BAG OF ROSE GOLD MINI JINGLE BELL DECORATIONS, 4 & 8. CHAMPAGNE AND ROSE GLASS BAUBLES (SET OF 4), 5. ROSE GOLD BELL WREATH DECORATION, 6.GLASS CLOCHE DECORATIONS (SET OF 4), 7. CHAMPAGNE 4CM JINGLE BELL DECORATIONS, 9. SILVER BELL WREATH DECORATION