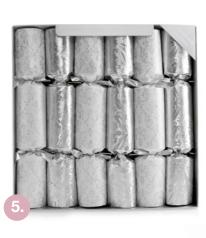

1. PEARL GLASS PERSONALISED CHRISTMAS BAUBLE, 2. CHAMPAGNE AND ROSE GLASS BAUBLES (SET OF 4), 3. GLASS GIFT BAUBLE, 4. GLASS GIFT FINIAL ORNAMENT, 5. CLEAR GLASS CRAFT TEARDROP BAUBLE (SET OF 4)

1. PEARL TWIG CONE CHRISTMAS TREES (SET OF 2), 2. PERSONALISED GIFT TAGS, 3. ROSE GOLD 3CM JINGLE BELL DECORATIONS
4. SILVER HOLLY FROST CHRISTMAS BON BONS, 5. SILVER WHITE DAMASK CHRISTMAS BON BONS,
6. PEARL TWIG PICK (SET OF 2)