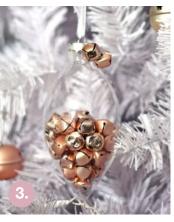

## Decorating Your Christmas Tree

1. IVORY POINSETTIA FLOWER PICK, 2. GLASS GIFT FINIIAL ORNAMENT, 3. CLEAR GLASS CRAFT TEARDROP BAUBLE FILLED WITH A BAG OF ROSE GOLD MINI JINGLE BELL DECORATIONS, 4 & 8. CHAMPAGNE AND ROSE GLASS BAUBLES (SET OF 4), 5. ROSE GOLD BELL WREATH DECORATION, 6.GLASS CLOCHE DECORATIONS (SET OF 4), 7. CHAMPAGNE 4CM JINGLE BELL DECORATIONS, 9. SILVER BELL WREATH DECORATION