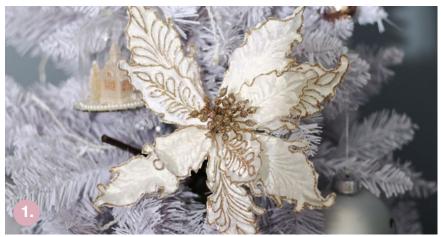

## Decorating Your Christmas Tree

1. IVORY POINSETTIA FLOWER PICK, 2. GLASS GIFT FINIIAL ORNAMENT, 3. CLEAR GLASS CRAFT TEARDROP BAUBLE FILLED WITH A BAG OF ROSE GOLD MINI JINGLE BELL DECORATIONS, 4 & 8. CHAMPAGNE AND ROSE GLASS BAUBLES (SET OF 4), 5. ROSE GOLD BELL WREATH DECORATION, 6.GLASS CLOCHE DECORATIONS (SET OF 4), 7. CHAMPAGNE 4CM JINGLE BELL DECORATIONS, 9. SILVER BELL WREATH DECORATION