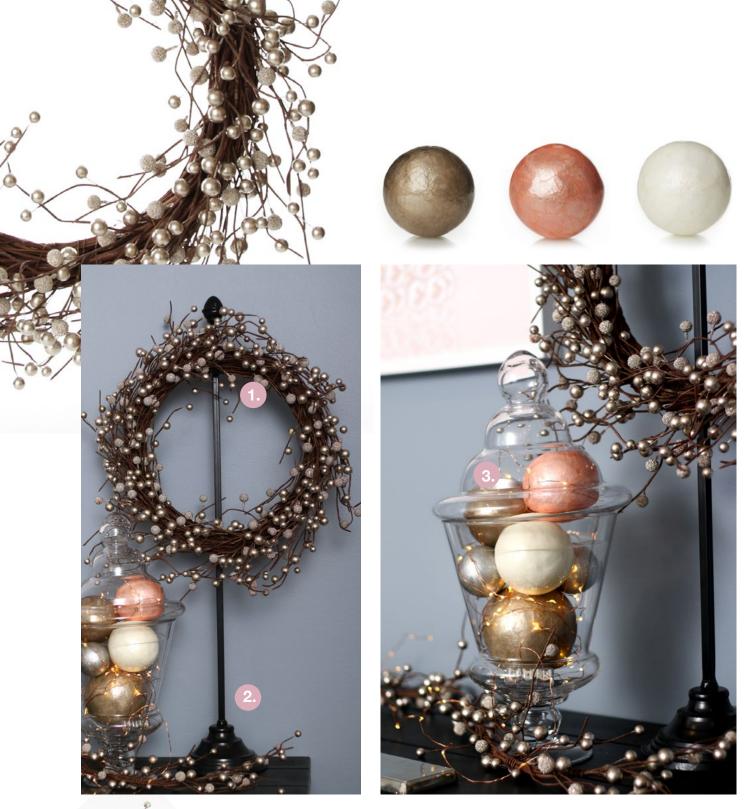

WHITE DAMASK CHRISTMAS BON BONS,
6. PEARL TWIG PICK (SET OF 2)



## Decorating Your Christmas Tree



















1. IVORY POINSETTIA FLOWER PICK, 2. GLASS GIFT FINIIAL ORNAMENT, 3. CLEAR GLASS CRAFT TEARDROP BAUBLE FILLED WITH A BAG OF ROSE GOLD MINI JINGLE BELL DECORATIONS, 4 & 8. CHAMPAGNE AND ROSE GLASS BAUBLES (SET OF 4), 5. ROSE GOLD BELL WREATH DECORATION, 6.GLASS CLOCHE DECORATIONS (SET OF 4), 7. CHAMPAGNE 4CM JINGLE BELL DECORATIONS, 9. SILVER BELL WREATH DECORATION







1. PERSONALISED SILVER TREE CHRISTMAS STOCKING, 2. PERSONALISED SILVER BAUBLE CHRISTMAS STOCKING, 3. PERSONALISED SILVER SNOWFLAKE CHRISTMAS STOCKING, 4. PERSONALISED SILVER POINSETTIA CHRISTMAS STOCKING, 5. PLAIN CHROME STOCKING HANGER (SET OF 2)









1. LED PRE LIT PINECONE AND FIR CHRISTMAS WREATH



















## **Jake and Create**







1. MAKE YOUR OWN CHRISTMAS CHANDELIER, 2. TURN YOUR EXISTING DECOR INTO CHRISTMAS ORNAMENTS, 3. CREATE YOUR OWN BAUBLES & TEARDROP ORNAMENTS





www.thechristmascart.com.au