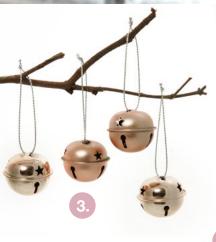

1. PEARL GLASS PERSONALISED CHRISTMAS BAUBLE, 2. CHAMPAGNE AND ROSE GLASS BAUBLES (SET OF 4), 3. GLASS GIFT BAUBLE, 4. GLASS GIFT FINIAL ORNAMENT, 5. CLEAR GLASS CRAFT TEARDROP BAUBLE (SET OF 4)

1. PEARL TWIG CONE CHRISTMAS TREES (SET OF 2), 2. PERSONALISED GIFT TAGS, 3. ROSE GOLD 3CM JINGLE BELL DECORATIONS
4. SILVER HOLLY FROST CHRISTMAS BON BONS, 5. SILVER WHITE DAMASK CHRISTMAS BON BONS,
6. PEARL TWIG PICK (SET OF 2)