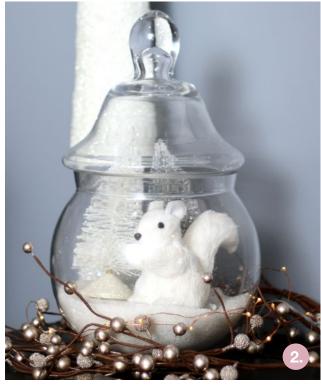

## **Jake and Create**

1. MAKE YOUR OWN CHRISTMAS CHANDELIER, 2. TURN YOUR EXISTING DECOR INTO CHRISTMAS ORNAMENTS, 3. CREATE YOUR OWN BAUBLES & TEARDROP ORNAMENTS

www.thechristmascart.com.au