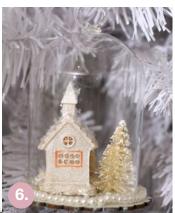

## Decorating Your Christmas Tree

1. IVORY POINSETTIA FLOWER PICK, 2. GLASS GIFT FINIIAL ORNAMENT, 3. CLEAR GLASS CRAFT TEARDROP BAUBLE FILLED WITH A BAG OF ROSE GOLD MINI JINGLE BELL DECORATIONS, 4 & 8. CHAMPAGNE AND ROSE GLASS BAUBLES (SET OF 4), 5. ROSE GOLD BELL WREATH DECORATION, 6.GLASS CLOCHE DECORATIONS (SET OF 4), 7. CHAMPAGNE 4CM JINGLE BELL DECORATIONS, 9. SILVER BELL WREATH DECORATION