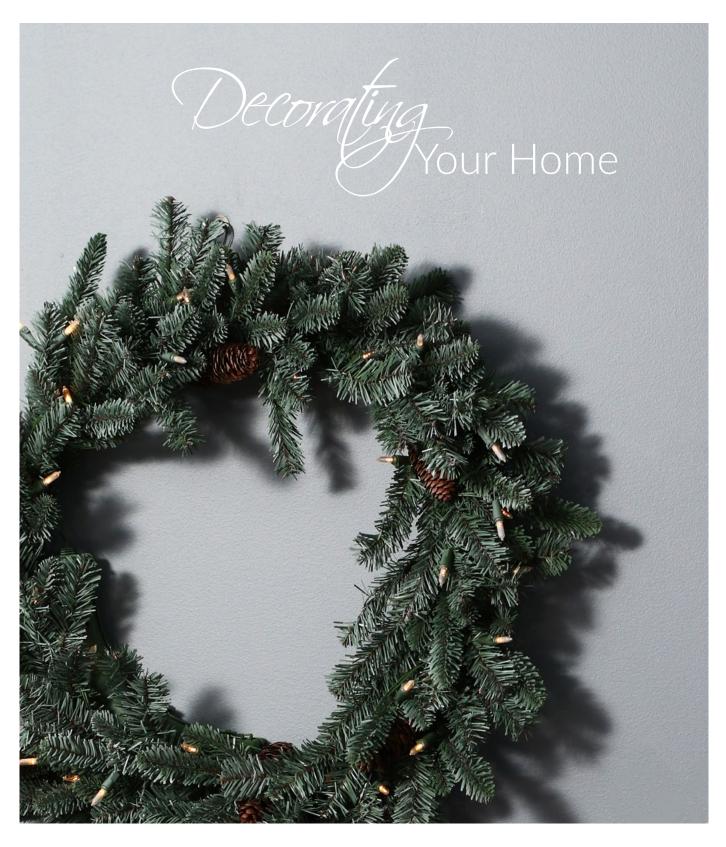

4. SILVER HOLLY FROST CHRISTMAS BON BONS, 5. SILVER WHITE DAMASK CHRISTMAS BON BONS,
6. PEARL TWIG PICK (SET OF 2)



## Decorating Your Christmas Tree



















1. IVORY POINSETTIA FLOWER PICK, 2. GLASS GIFT FINIIAL ORNAMENT, 3. CLEAR GLASS CRAFT TEARDROP BAUBLE FILLED WITH A BAG OF ROSE GOLD MINI JINGLE BELL DECORATIONS, 4 & 8. CHAMPAGNE AND ROSE GLASS BAUBLES (SET OF 4), 5. ROSE GOLD BELL WREATH DECORATION, 6.GLASS CLOCHE DECORATIONS (SET OF 4), 7. CHAMPAGNE 4CM JINGLE BELL DECORATIONS, 9. SILVER BELL WREATH DECORATION







1. PERSONALISED SILVER TREE CHRISTMAS STOCKING, 2. PERSONALISED SILVER BAUBLE CHRISTMAS STOCKING, 3. PERSONALISED SILVER SNOWFLAKE CHRISTMAS STOCKING, 4. PERSONALISED SILVER POINSETTIA CHRISTMAS STOCKING, 5. PLAIN CHROME STOCKING HANGER (SET OF 2)









1. LED PRE LIT PINECONE AND FIR CHRISTMAS WREATH



















## **Jake and Create**







1. MAKE YOUR OWN CHRISTMAS CHANDELIER, 2. TURN YOUR EXISTING DECOR INTO CHRISTMAS ORNAMENTS, 3. CREATE YOUR OWN BAUBLES & TEARDROP ORNAMENTS





www.thechristmascart.com.au