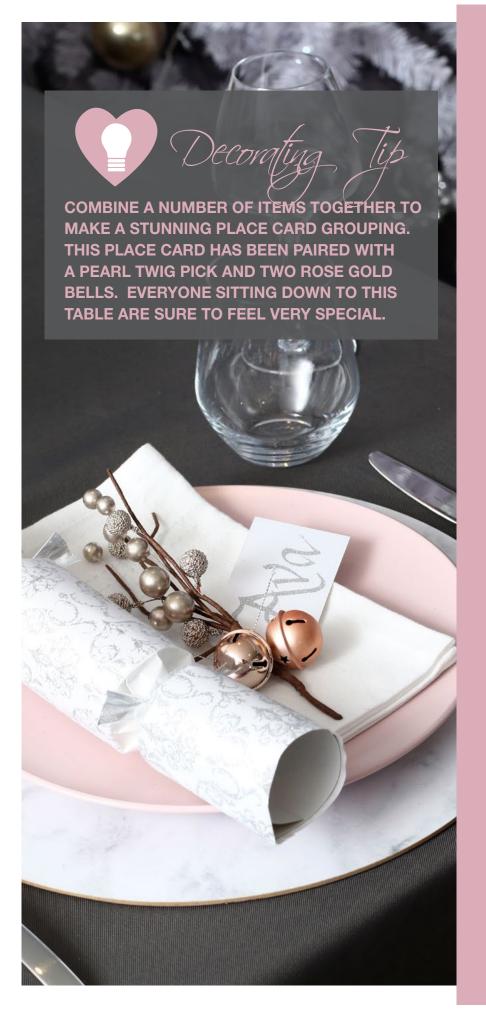

1. PEARL GLASS PERSONALISED CHRISTMAS BAUBLE, 2. CHAMPAGNE AND ROSE GLASS BAUBLES (SET OF 4), 3. GLASS GIFT BAUBLE, 4. GLASS GIFT FINIAL ORNAMENT, 5. CLEAR GLASS CRAFT TEARDROP BAUBLE (SET OF 4)

1. PEARL TWIG CONE CHRISTMAS TREES (SET OF 2), 2. PERSONALISED GIFT TAGS, 3. ROSE GOLD 3CM JINGLE BELL DECORATIONS
4. SILVER HOLLY FROST CHRISTMAS BON BONS, 5. SILVER WHITE DAMASK CHRISTMAS BON BONS,
6. PEARL TWIG PICK (SET OF 2)