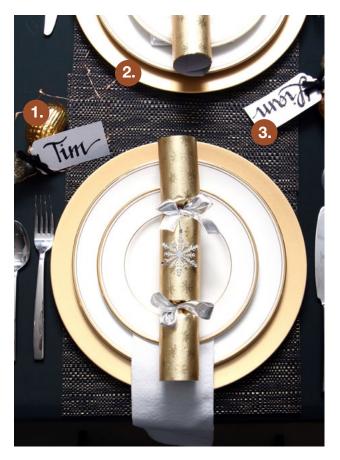

#### Making Christmas Personal

MANY OF THE CHRISTMAS
BAUBLES, STOCKINGS
AND DECORATIONS IN
OUR RANGE HAVE BEEN
CAREFULLY DESIGNED AND
SELECTED TO ALLOW FOR
A NAME OR MESSAGE TO
BE ADDED IN BEAUTIFUL
GLITTER CALLIGRAPHY.
EACH ONE IS INDIVIDUALLY
HAND DONE BY OUR
TALENTED ARTISTS, MAKING
IT A UNIQUE KEEPSAKE
THAT WILL BE TREASURED
FOR MANY YEARS TO COME.