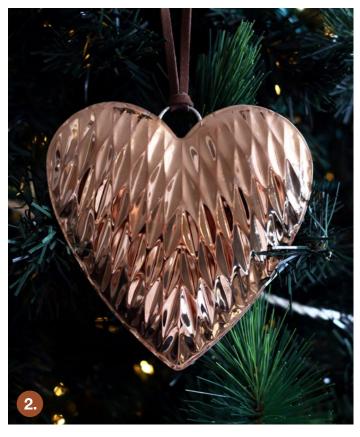

# Tree Decorations Mixed Metals Christmas

1. MEDUIM BEATEN COPPER STAR, 2. SMALL BEATEN COPPER HEART, 3. COPPER GLASS PINECONE JEWEL BAUBLE, 4. COPPER GLASS RIBBED JEWEL BAUBLE

CREATE A STUNNING FLORAL TREE TOPPER BY ARRANGING A SELECTION OF FLORALS AND PLACING A GLITTERY POINSETTIA AS THE FOCAL POINT.