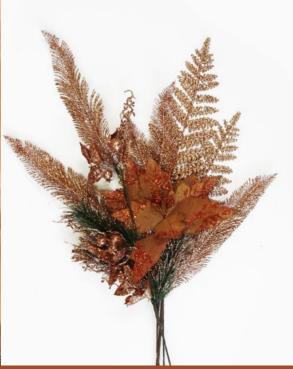

## Create a stunning TREE TOPPER

1. COPPER GLITTER FEATHER SPRAY, 2. COPPER GLITTER FERN SPRAY, 3. COPPER GLITTER FLORAL AND PINE SPRAY, 4. COPPER EMBOSSED JUTE FLOWER PICK

1. PERSONALISED PLAID CHRISTMAS STOCKING, 2. PERSONALISED PLAIN BURLAP CHRISTMAS STOCKING, 3. ANTIQUE GOLD 3D TREE STOCKING HANGER, 4. ANTIQUE GOLD 3D REINDEER STOCKING HANGER, 5. PLAIN GOLD STOCKING HANGER GOLD (SET OF 2)