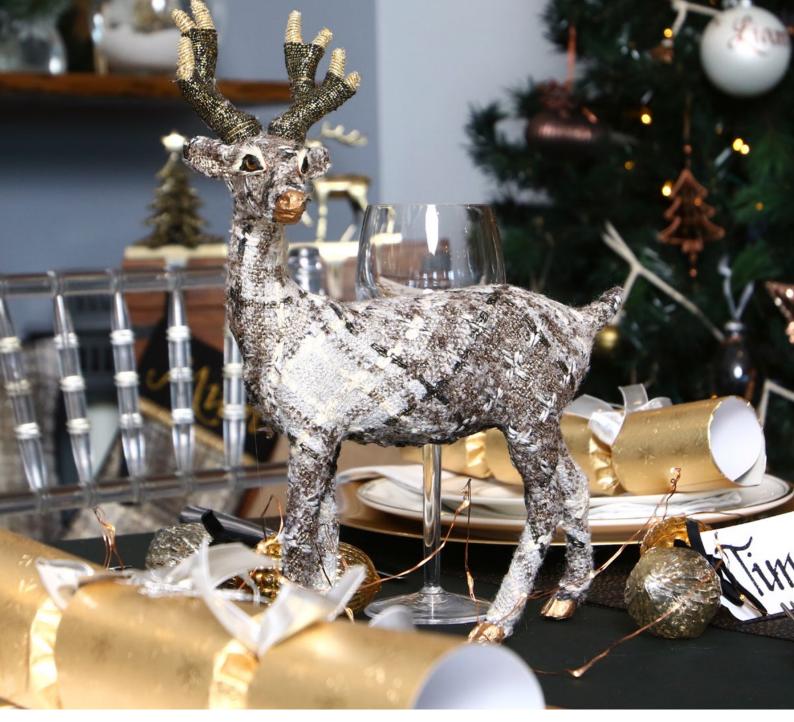

## Plaid Reindeers

1. LARGE PLAID DEER ORNAMENT, 2. MEDIUM PLAID DEER ORNAMENT (SOLD SEPARATELY AND AS A SET)

1. COPPER GLITTER SEQUIN BAUBLE, 2. ANTIQUE GOLD FINIAL TREE DECORATIONS (SET OF 3), 3. COPPER WIRE 3D DECORATIONS (SET OF 4), 4. COPPER AND WOOD TREE DECORATIONS (SET OF 3)