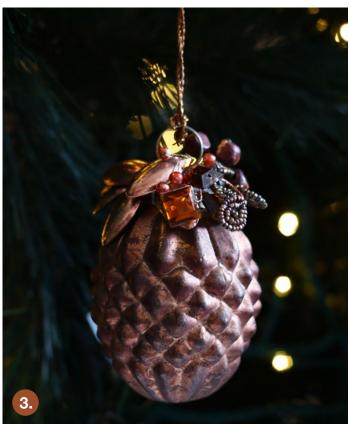

# Tree Decorations Mixed Metals Christmas

1. MEDUIM BEATEN COPPER STAR, 2. SMALL BEATEN COPPER HEART, 3. COPPER GLASS PINECONE JEWEL BAUBLE, 4. COPPER GLASS RIBBED JEWEL BAUBLE

CREATE A STUNNING FLORAL TREE TOPPER BY ARRANGING A SELECTION OF FLORALS AND PLACING A GLITTERY POINSETTIA AS THE FOCAL POINT.