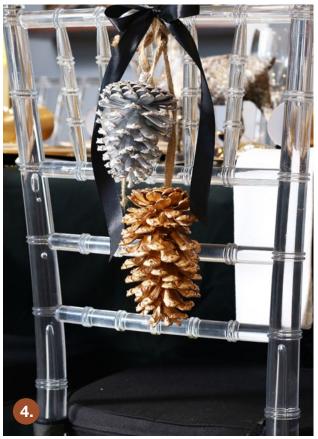

ADD A TOUCH OF CHRISTMAS
TO YOUR CHAIRS BY USING A
RIBBON TO TIE A GROUP OF
ORNAMENTS, IN THIS CASE
PINECONES, TOGETHER. A
LOVELY TOUCH THAT IS SIMPLE
BUT ADDS A HUGE IMPACT.

GOLD MERCURY GLASS DECORATION SET, 2. COPPER SEED LIGHTS, 3. PERSONALISED GIFT TAGS SCALLOPED CUT,
 DECORATION MADE FROM SILVER PINE CONE DROP TRIO & GOLD PINE CONE DROP TRIO,
 DAZZLE GOLD SNOWFLAKE CHRISTMAS BON BONS