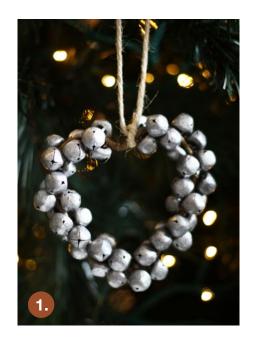

# Tree Decorations Mixed Metals Christmas

1. MEDUIM BEATEN COPPER STAR, 2. SMALL BEATEN COPPER HEART, 3. COPPER GLASS PINECONE JEWEL BAUBLE, 4. COPPER GLASS RIBBED JEWEL BAUBLE

CREATE A STUNNING FLORAL TREE TOPPER BY ARRANGING A SELECTION OF FLORALS AND PLACING A GLITTERY POINSETTIA AS THE FOCAL POINT.