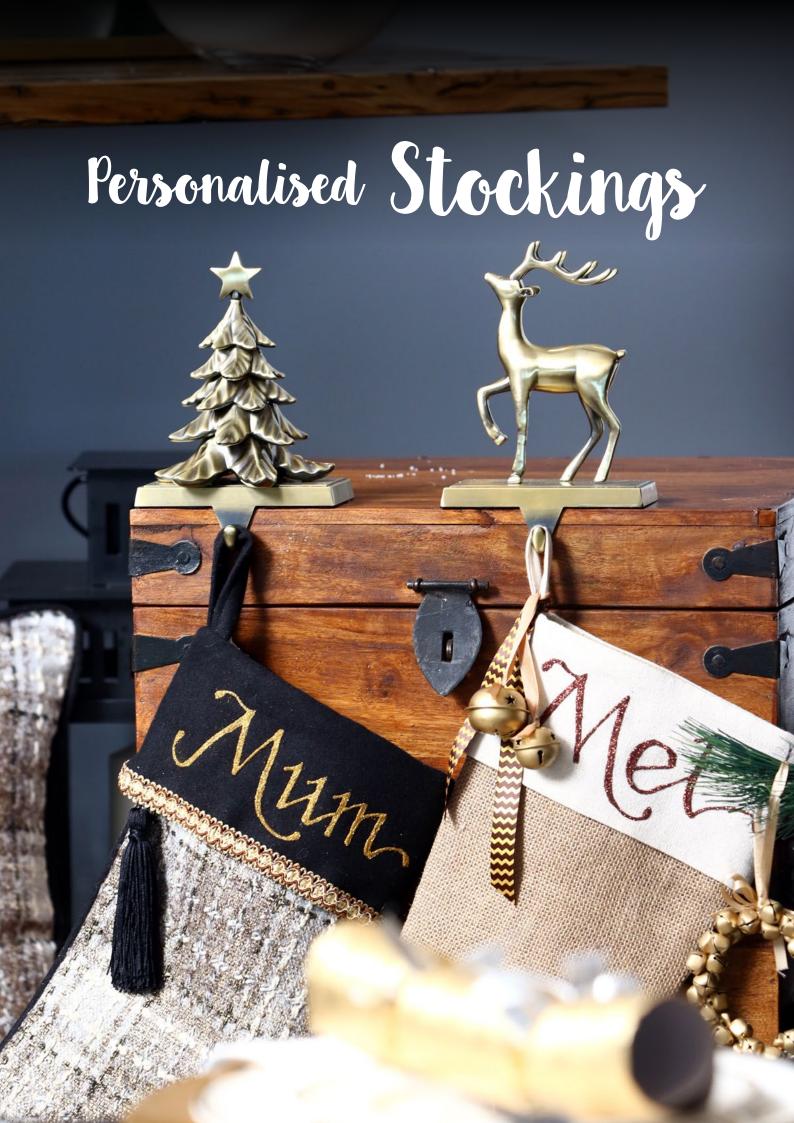

## Create a stunning TREE TOPPER

1. COPPER GLITTER FEATHER SPRAY, 2. COPPER GLITTER FERN SPRAY, 3. COPPER GLITTER FLORAL AND PINE SPRAY, 4. COPPER EMBOSSED JUTE FLOWER PICK

1. PERSONALISED PLAID CHRISTMAS STOCKING, 2. PERSONALISED PLAIN BURLAP CHRISTMAS STOCKING, 3. ANTIQUE GOLD 3D TREE STOCKING HANGER, 4. ANTIQUE GOLD 3D REINDEER STOCKING HANGER, 5. PLAIN GOLD STOCKING HANGER GOLD (SET OF 2)