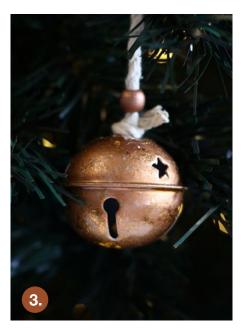

# Tree Decorations Mixed Metals Christmas

1. MEDUIM BEATEN COPPER STAR, 2. SMALL BEATEN COPPER HEART, 3. COPPER GLASS PINECONE JEWEL BAUBLE, 4. COPPER GLASS RIBBED JEWEL BAUBLE

CREATE A STUNNING FLORAL TREE TOPPER BY ARRANGING A SELECTION OF FLORALS AND PLACING A GLITTERY POINSETTIA AS THE FOCAL POINT.