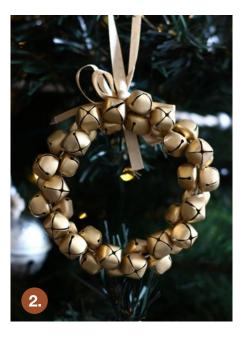

# Tree Decorations Mixed Metals Christmas

1. MEDUIM BEATEN COPPER STAR, 2. SMALL BEATEN COPPER HEART, 3. COPPER GLASS PINECONE JEWEL BAUBLE, 4. COPPER GLASS RIBBED JEWEL BAUBLE

CREATE A STUNNING FLORAL TREE TOPPER BY ARRANGING A SELECTION OF FLORALS AND PLACING A GLITTERY POINSETTIA AS THE FOCAL POINT.