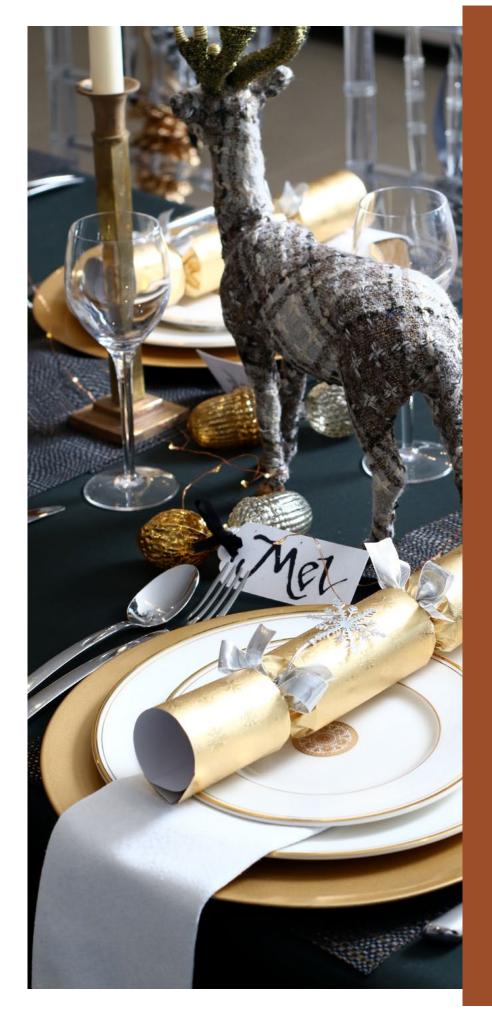

ADD A TOUCH OF CHRISTMAS
TO YOUR CHAIRS BY USING A
RIBBON TO TIE A GROUP OF
ORNAMENTS, IN THIS CASE
PINECONES, TOGETHER. A
LOVELY TOUCH THAT IS SIMPLE
BUT ADDS A HUGE IMPACT.

GOLD MERCURY GLASS DECORATION SET, 2. COPPER SEED LIGHTS, 3. PERSONALISED GIFT TAGS SCALLOPED CUT,
 DECORATION MADE FROM SILVER PINE CONE DROP TRIO & GOLD PINE CONE DROP TRIO,
 DAZZLE GOLD SNOWFLAKE CHRISTMAS BON BONS

## Plaid Reindeers

1. LARGE PLAID DEER ORNAMENT, 2. MEDIUM PLAID DEER ORNAMENT (SOLD SEPARATELY AND AS A SET)

1. COPPER GLITTER SEQUIN BAUBLE, 2. ANTIQUE GOLD FINIAL TREE DECORATIONS (SET OF 3), 3. COPPER WIRE 3D DECORATIONS (SET OF 4), 4. COPPER AND WOOD TREE DECORATIONS (SET OF 3)