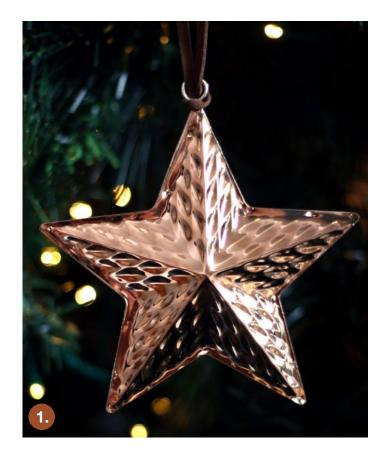

# Tree Decorations Mixed Metals Christmas

1. MEDUIM BEATEN COPPER STAR, 2. SMALL BEATEN COPPER HEART, 3. COPPER GLASS PINECONE JEWEL BAUBLE, 4. COPPER GLASS RIBBED JEWEL BAUBLE

CREATE A STUNNING FLORAL TREE TOPPER BY ARRANGING A SELECTION OF FLORALS AND PLACING A GLITTERY POINSETTIA AS THE FOCAL POINT.