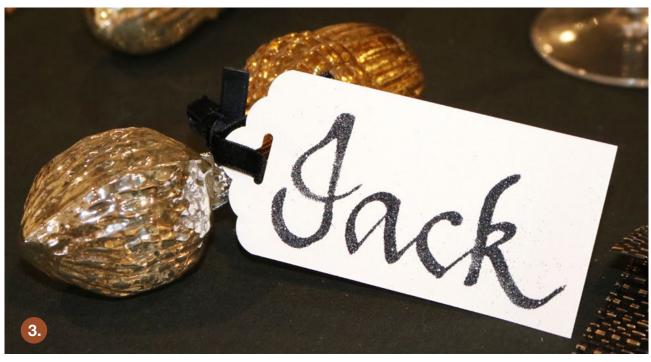

#### Making Christmas Personal

MANY OF THE CHRISTMAS
BAUBLES, STOCKINGS
AND DECORATIONS IN
OUR RANGE HAVE BEEN
CAREFULLY DESIGNED AND
SELECTED TO ALLOW FOR
A NAME OR MESSAGE TO
BE ADDED IN BEAUTIFUL
GLITTER CALLIGRAPHY.
EACH ONE IS INDIVIDUALLY
HAND DONE BY OUR
TALENTED ARTISTS, MAKING
IT A UNIQUE KEEPSAKE
THAT WILL BE TREASURED
FOR MANY YEARS TO COME.