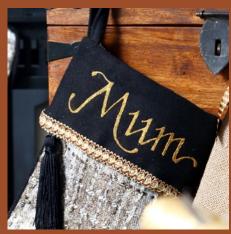

#### Making Christmas Personal

MANY OF THE CHRISTMAS
BAUBLES, STOCKINGS
AND DECORATIONS IN
OUR RANGE HAVE BEEN
CAREFULLY DESIGNED AND
SELECTED TO ALLOW FOR
A NAME OR MESSAGE TO
BE ADDED IN BEAUTIFUL
GLITTER CALLIGRAPHY.
EACH ONE IS INDIVIDUALLY
HAND DONE BY OUR
TALENTED ARTISTS, MAKING
IT A UNIQUE KEEPSAKE
THAT WILL BE TREASURED
FOR MANY YEARS TO COME.

## Create a stunning TREE TOPPER

1. COPPER GLITTER FEATHER SPRAY, 2. COPPER GLITTER FERN SPRAY, 3. COPPER GLITTER FLORAL AND PINE SPRAY, 4. COPPER EMBOSSED JUTE FLOWER PICK

1. PERSONALISED PLAID CHRISTMAS STOCKING, 2. PERSONALISED PLAIN BURLAP CHRISTMAS STOCKING, 3. ANTIQUE GOLD 3D TREE STOCKING HANGER, 4. ANTIQUE GOLD 3D REINDEER STOCKING HANGER, 5. PLAIN GOLD STOCKING HANGER GOLD (SET OF 2)