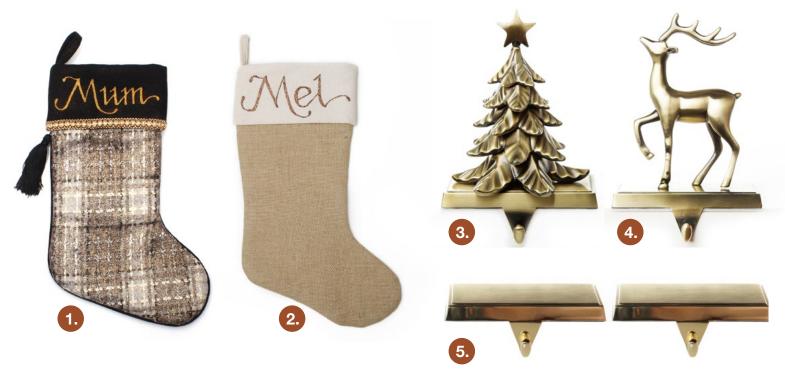

## Create a stunning TREE TOPPER

1. COPPER GLITTER FEATHER SPRAY, 2. COPPER GLITTER FERN SPRAY, 3. COPPER GLITTER FLORAL AND PINE SPRAY, 4. COPPER EMBOSSED JUTE FLOWER PICK

1. PERSONALISED PLAID CHRISTMAS STOCKING, 2. PERSONALISED PLAIN BURLAP CHRISTMAS STOCKING, 3. ANTIQUE GOLD 3D TREE STOCKING HANGER, 4. ANTIQUE GOLD 3D REINDEER STOCKING HANGER, 5. PLAIN GOLD STOCKING HANGER GOLD (SET OF 2)