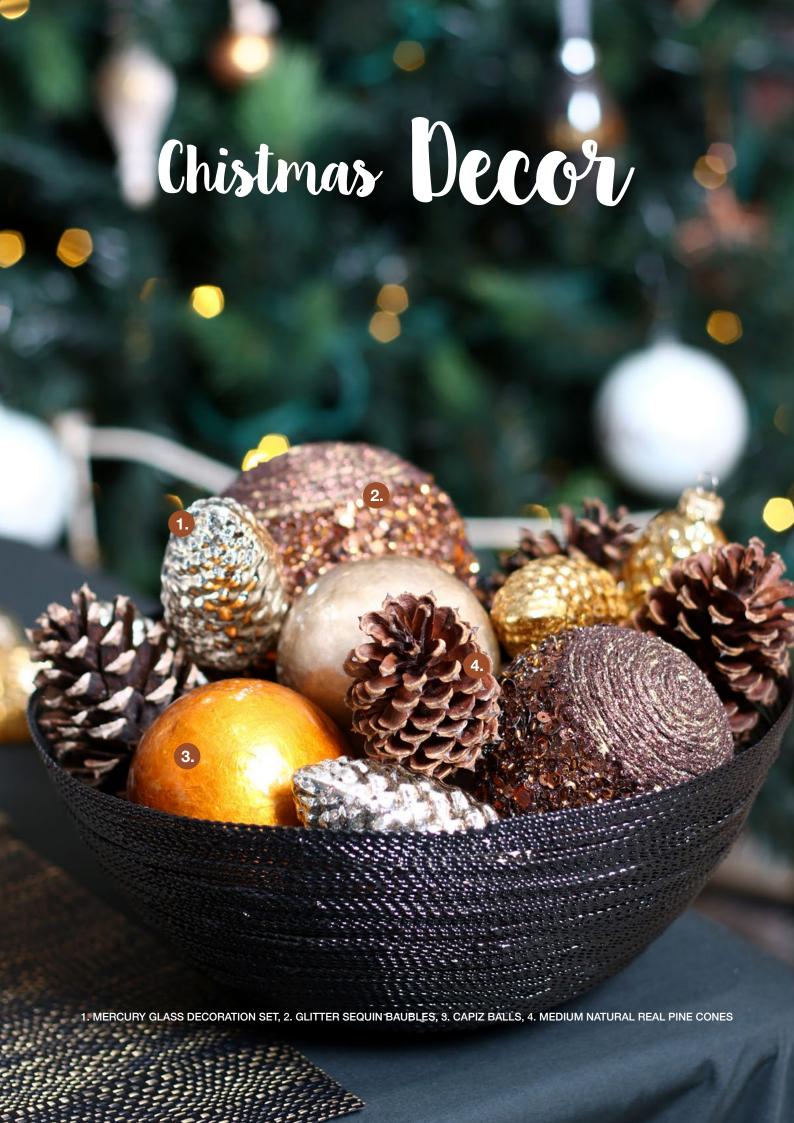

ADD A TOUCH OF CHRISTMAS
TO YOUR CHAIRS BY USING A
RIBBON TO TIE A GROUP OF
ORNAMENTS, IN THIS CASE
PINECONES, TOGETHER. A
LOVELY TOUCH THAT IS SIMPLE
BUT ADDS A HUGE IMPACT.

GOLD MERCURY GLASS DECORATION SET, 2. COPPER SEED LIGHTS, 3. PERSONALISED GIFT TAGS SCALLOPED CUT,
 DECORATION MADE FROM SILVER PINE CONE DROP TRIO & GOLD PINE CONE DROP TRIO,
 DAZZLE GOLD SNOWFLAKE CHRISTMAS BON BONS