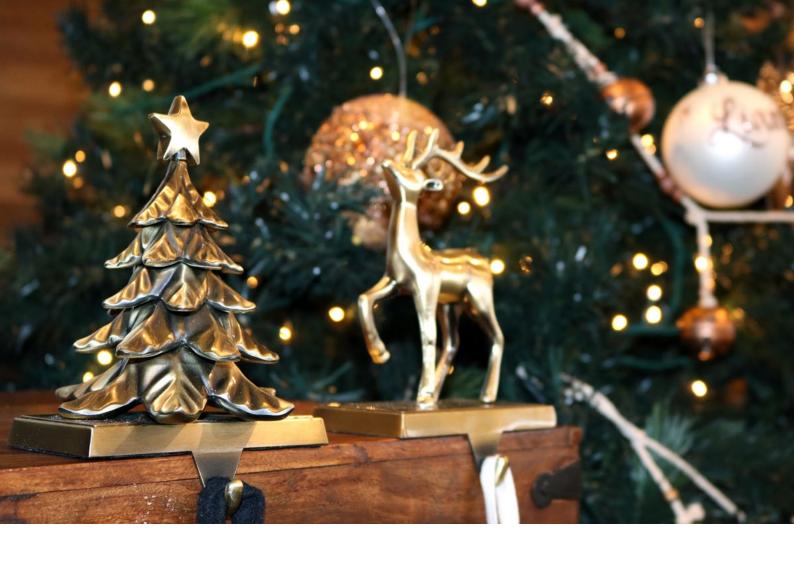

## Create a stunning TREE TOPPER

1. COPPER GLITTER FEATHER SPRAY, 2. COPPER GLITTER FERN SPRAY, 3. COPPER GLITTER FLORAL AND PINE SPRAY, 4. COPPER EMBOSSED JUTE FLOWER PICK

1. PERSONALISED PLAID CHRISTMAS STOCKING, 2. PERSONALISED PLAIN BURLAP CHRISTMAS STOCKING, 3. ANTIQUE GOLD 3D TREE STOCKING HANGER, 4. ANTIQUE GOLD 3D REINDEER STOCKING HANGER, 5. PLAIN GOLD STOCKING HANGER GOLD (SET OF 2)