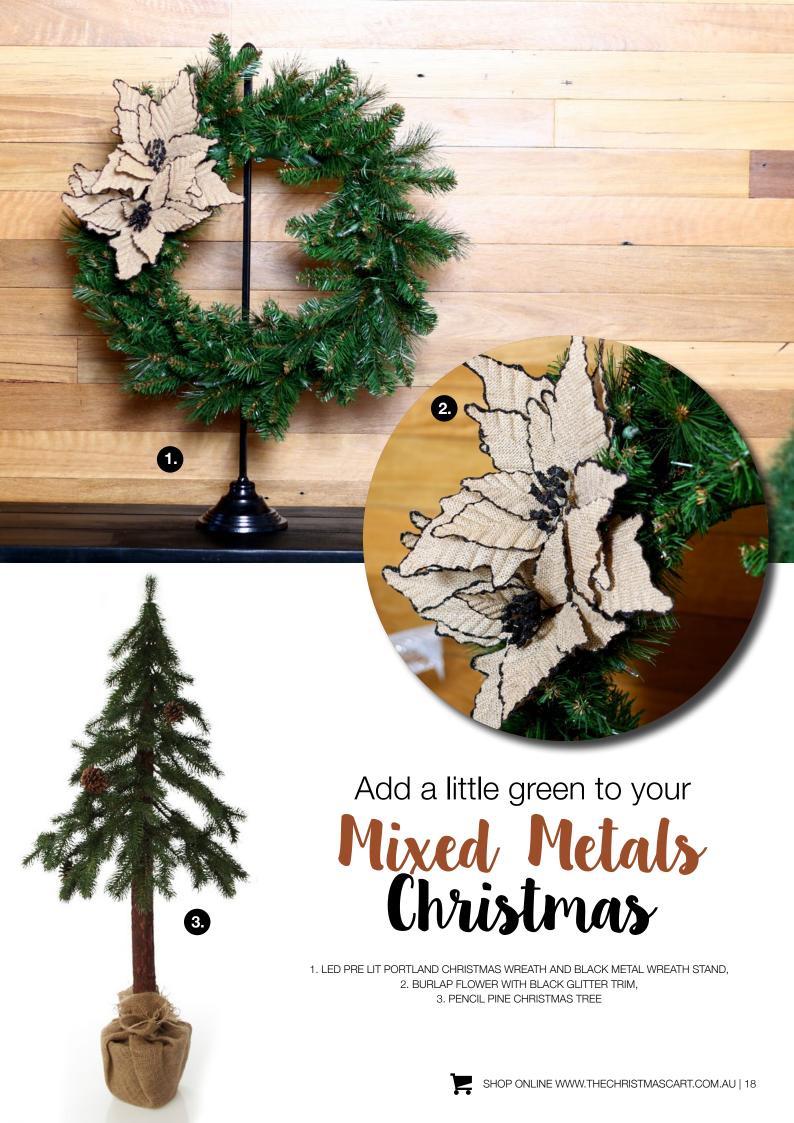

R, 4. ANTIQUE GOLD 3D REINDEER STOCKING HANGER, 5. PLAIN GOLD STOCKING HANGER GOLD (SET OF 2)

#### Add a little snow to your

## Mixed Metals Christmas



1. ASPEN PINE CHRISTMAS WREATH, 2. GLITTER MINI TREES IN GOLD, SILVER AND WHITE (ALSO AVALIABLE IN GREEN AND SOLD IN SETS OF 2), 3. MEDIUM SNOW TIPPED PINE TABLE TOP TREE







A SIMPLE WAY TO CREATE A
BEAUTIFUL VIGNETTE IS TO COMBINE
TWO SIZES OF THE SAME ITEMS AND
TWO CONTRASTING SHAPES. THE
SOFT FLUFFY BRANCHES OF THESE
TABLE TOP TREES PAIRED WITH THE
SHARP EDGES OF THE METAL STARS
ARE A GREAT EXAMPLE.







 ASPEN PINE GARLAND, 2. ANTIQUE METAL ANGELS (SET OF 3 OR SOLD SEPARATELY), 3. LARGE ASPEN PINE TABLE TOP TREE,
 SMALL ASPEN PINE TABLE TOP TREE, 5. PLAID TREE SKIRT,
 BRUSHED SILVER TIN STAR, 7. MEDIUM BEATEN COPPER STAR









# Mixed Metals Christmas Make and Create





#### CLICK HERE TO VISIT OUR BLOG FOR CHRISTMAS CRAFT



1. MAKE STUNNING CHAIR DECOR 2. CREATE A UNIQUE CHRISTMAS STOCKING 3. SIMPLE WAYS TO MAKE EVERY PLACE SPECIAL

**VISIT OUR** 

## Inspiration Gallery

FOR MORE
CHRISTMAS DECORATING IDEAS





WWW.THECHRISTMASCART.COM.AU