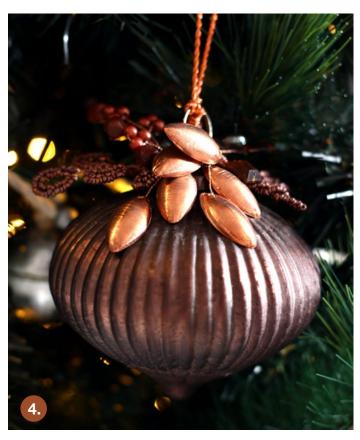

# Tree Decorations Mixed Metals Christmas

1. MEDUIM BEATEN COPPER STAR, 2. SMALL BEATEN COPPER HEART, 3. COPPER GLASS PINECONE JEWEL BAUBLE, 4. COPPER GLASS RIBBED JEWEL BAUBLE

CREATE A STUNNING FLORAL TREE TOPPER BY ARRANGING A SELECTION OF FLORALS AND PLACING A GLITTERY POINSETTIA AS THE FOCAL POINT.