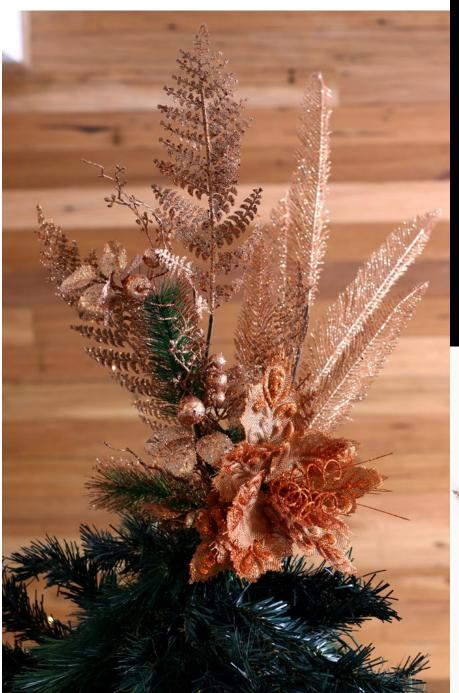

# Tree Decorations Mixed Metals Christmas

1. MEDUIM BEATEN COPPER STAR, 2. SMALL BEATEN COPPER HEART, 3. COPPER GLASS PINECONE JEWEL BAUBLE, 4. COPPER GLASS RIBBED JEWEL BAUBLE

CREATE A STUNNING FLORAL TREE TOPPER BY ARRANGING A SELECTION OF FLORALS AND PLACING A GLITTERY POINSETTIA AS THE FOCAL POINT.

## Create a stunning TREE TOPPER

1. COPPER GLITTER FEATHER SPRAY, 2. COPPER GLITTER FERN SPRAY, 3. COPPER GLITTER FLORAL AND PINE SPRAY, 4. COPPER EMBOSSED JUTE FLOWER PICK

1. PERSONALISED PLAID CHRISTMAS STOCKING, 2. PERSONALISED PLAIN BURLAP CHRISTMAS STOCKING, 3. ANTIQUE GOLD 3D TREE STOCKING HANGER, 4. ANTIQUE GOLD 3D REINDEER STOCKING HANGER, 5. PLAIN GOLD STOCKING HANGER GOLD (SET OF 2)