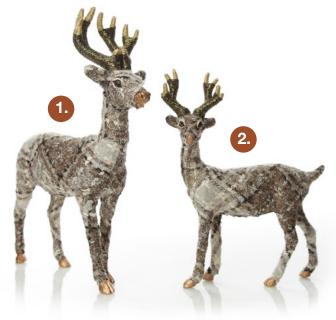

## Plaid Reindeers

1. LARGE PLAID DEER ORNAMENT, 2. MEDIUM PLAID DEER ORNAMENT (SOLD SEPARATELY AND AS A SET)

1. COPPER GLITTER SEQUIN BAUBLE, 2. ANTIQUE GOLD FINIAL TREE DECORATIONS (SET OF 3), 3. COPPER WIRE 3D DECORATIONS (SET OF 4), 4. COPPER AND WOOD TREE DECORATIONS (SET OF 3)