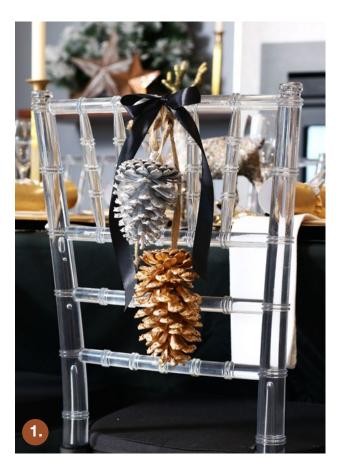

ADD A TOUCH OF CHRISTMAS
TO YOUR CHAIRS BY USING A
RIBBON TO TIE A GROUP OF
ORNAMENTS, IN THIS CASE
PINECONES, TOGETHER. A
LOVELY TOUCH THAT IS SIMPLE
BUT ADDS A HUGE IMPACT.

GOLD MERCURY GLASS DECORATION SET, 2. COPPER SEED LIGHTS, 3. PERSONALISED GIFT TAGS SCALLOPED CUT,
 DECORATION MADE FROM SILVER PINE CONE DROP TRIO & GOLD PINE CONE DROP TRIO,
 DAZZLE GOLD SNOWFLAKE CHRISTMAS BON BONS