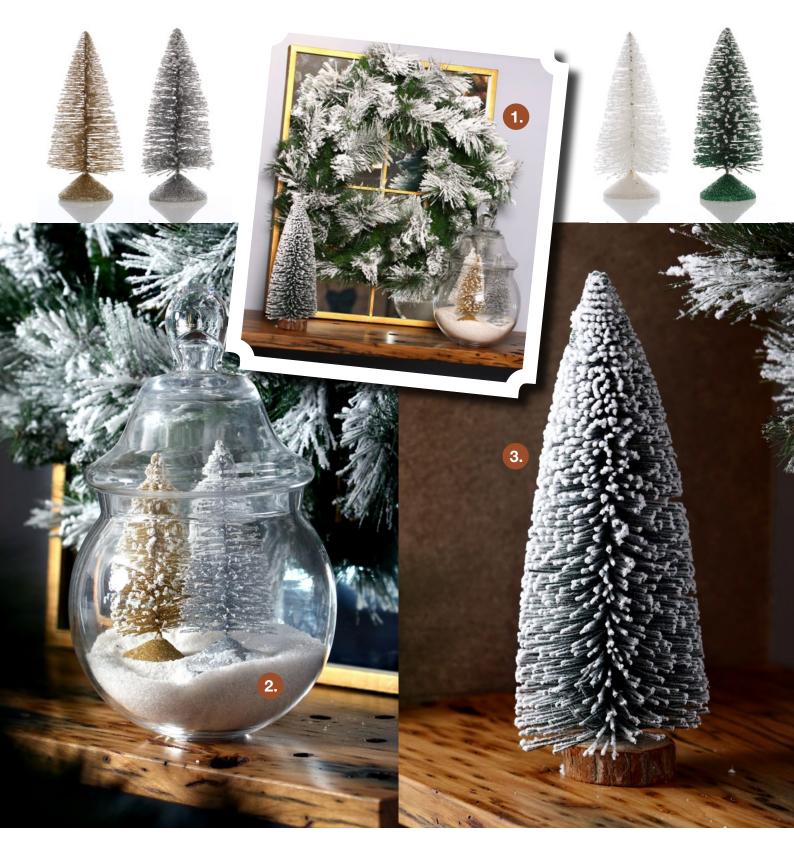

#### Add a little snow to your

## Mixed Metals Christmas

1. ASPEN PINE CHRISTMAS WREATH, 2. GLITTER MINI TREES IN GOLD, SILVER AND WHITE (ALSO AVALIABLE IN GREEN AND SOLD IN SETS OF 2), 3. MEDIUM SNOW TIPPED PINE TABLE TOP TREE

A SIMPLE WAY TO CREATE A
BEAUTIFUL VIGNETTE IS TO COMBINE
TWO SIZES OF THE SAME ITEMS AND
TWO CONTRASTING SHAPES. THE
SOFT FLUFFY BRANCHES OF THESE
TABLE TOP TREES PAIRED WITH THE
SHARP EDGES OF THE METAL STARS
ARE A GREAT EXAMPLE.