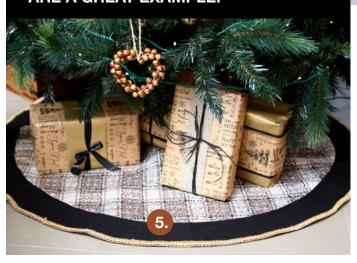

 ASPEN PINE GARLAND, 2. ANTIQUE METAL ANGELS (SET OF 3 OR SOLD SEPARATELY), 3. LARGE ASPEN PINE TABLE TOP TREE,
 SMALL ASPEN PINE TABLE TOP TREE, 5. PLAID TREE SKIRT,
 BRUSHED SILVER TIN STAR, 7. MEDIUM BEATEN COPPER STAR