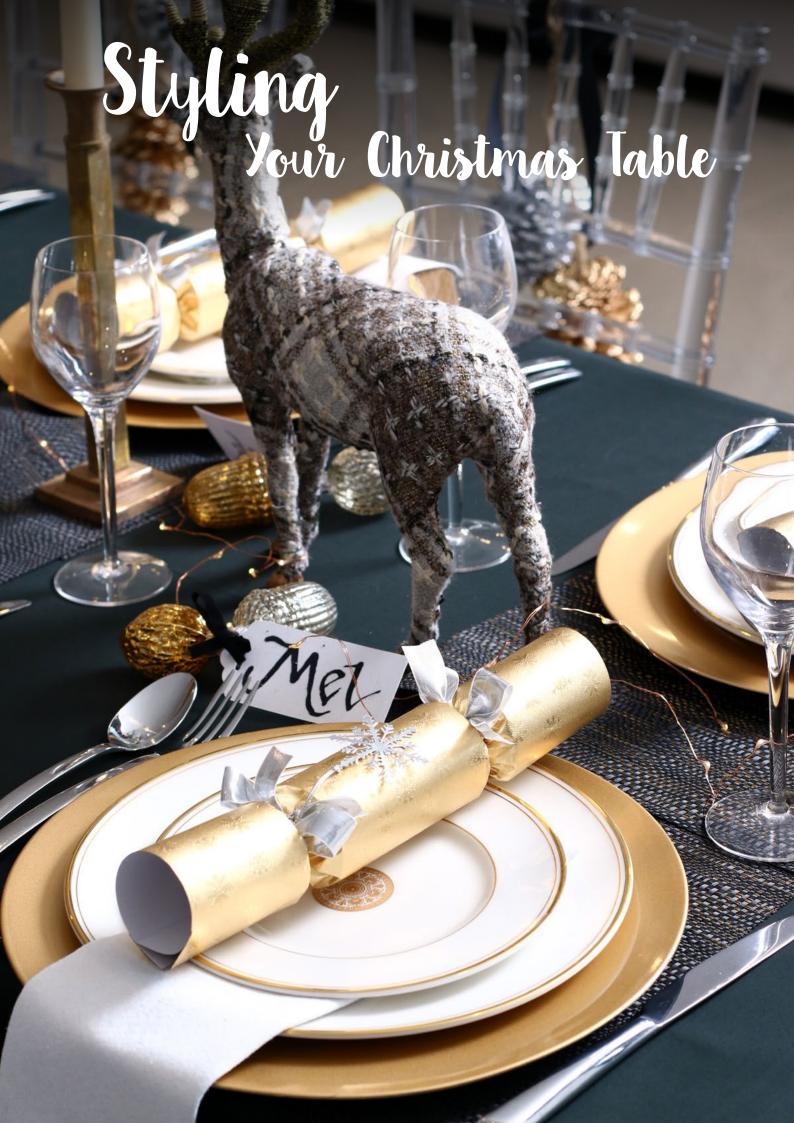

#### Making Christmas Personal

MANY OF THE CHRISTMAS
BAUBLES, STOCKINGS
AND DECORATIONS IN
OUR RANGE HAVE BEEN
CAREFULLY DESIGNED AND
SELECTED TO ALLOW FOR
A NAME OR MESSAGE TO
BE ADDED IN BEAUTIFUL
GLITTER CALLIGRAPHY.
EACH ONE IS INDIVIDUALLY
HAND DONE BY OUR
TALENTED ARTISTS, MAKING
IT A UNIQUE KEEPSAKE
THAT WILL BE TREASURED
FOR MANY YEARS TO COME.

## Plaid Reindeers

1. LARGE PLAID DEER ORNAMENT, 2. MEDIUM PLAID DEER ORNAMENT (SOLD SEPARATELY AND AS A SET)

1. COPPER GLITTER SEQUIN BAUBLE, 2. ANTIQUE GOLD FINIAL TREE DECORATIONS (SET OF 3), 3. COPPER WIRE 3D DECORATIONS (SET OF 4), 4. COPPER AND WOOD TREE DECORATIONS (SET OF 3)