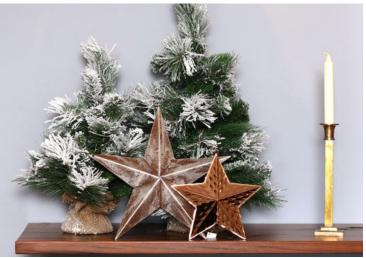

## Mixed Metals Christmas

1. ASPEN PINE CHRISTMAS WREATH, 2. GLITTER MINI TREES IN GOLD, SILVER AND WHITE (ALSO AVALIABLE IN GREEN AND SOLD IN SETS OF 2), 3. MEDIUM SNOW TIPPED PINE TABLE TOP TREE

A SIMPLE WAY TO CREATE A
BEAUTIFUL VIGNETTE IS TO COMBINE
TWO SIZES OF THE SAME ITEMS AND
TWO CONTRASTING SHAPES. THE
SOFT FLUFFY BRANCHES OF THESE
TABLE TOP TREES PAIRED WITH THE
SHARP EDGES OF THE METAL STARS
ARE A GREAT EXAMPLE.

 ASPEN PINE GARLAND, 2. ANTIQUE METAL ANGELS (SET OF 3 OR SOLD SEPARATELY), 3. LARGE ASPEN PINE TABLE TOP TREE,
 SMALL ASPEN PINE TABLE TOP TREE, 5. PLAID TREE SKIRT,
 BRUSHED SILVER TIN STAR, 7. MEDIUM BEATEN COPPER STAR