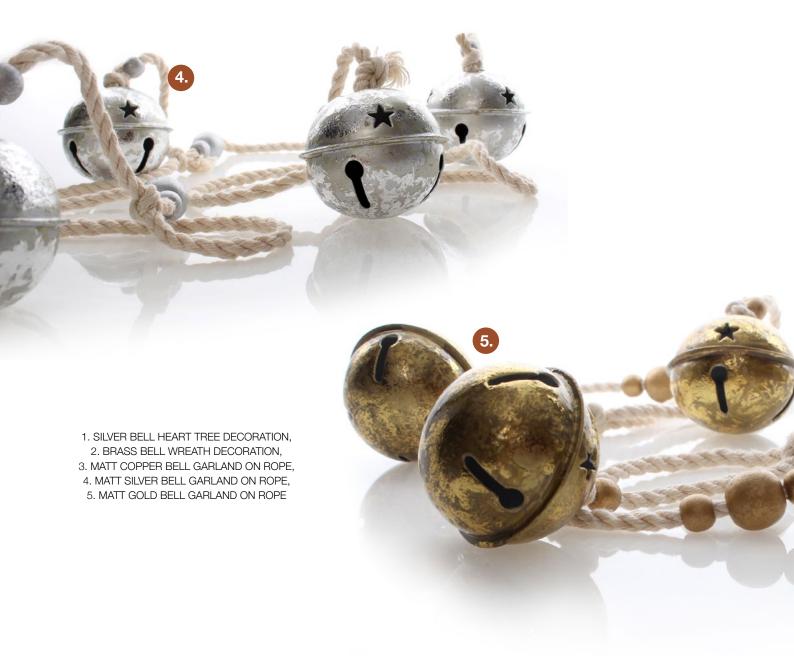

# Tree Decorations Mixed Metals Christmas

1. MEDUIM BEATEN COPPER STAR, 2. SMALL BEATEN COPPER HEART, 3. COPPER GLASS PINECONE JEWEL BAUBLE, 4. COPPER GLASS RIBBED JEWEL BAUBLE

CREATE A STUNNING FLORAL TREE TOPPER BY ARRANGING A SELECTION OF FLORALS AND PLACING A GLITTERY POINSETTIA AS THE FOCAL POINT.