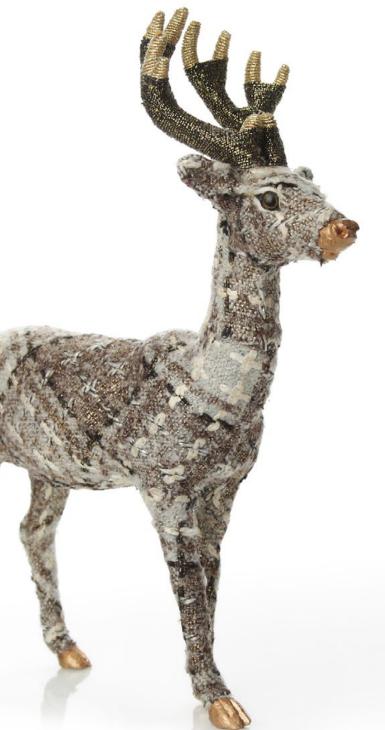

## Plaid Reindeers

1. LARGE PLAID DEER ORNAMENT, 2. MEDIUM PLAID DEER ORNAMENT (SOLD SEPARATELY AND AS A SET)

1. COPPER GLITTER SEQUIN BAUBLE, 2. ANTIQUE GOLD FINIAL TREE DECORATIONS (SET OF 3), 3. COPPER WIRE 3D DECORATIONS (SET OF 4), 4. COPPER AND WOOD TREE DECORATIONS (SET OF 3)