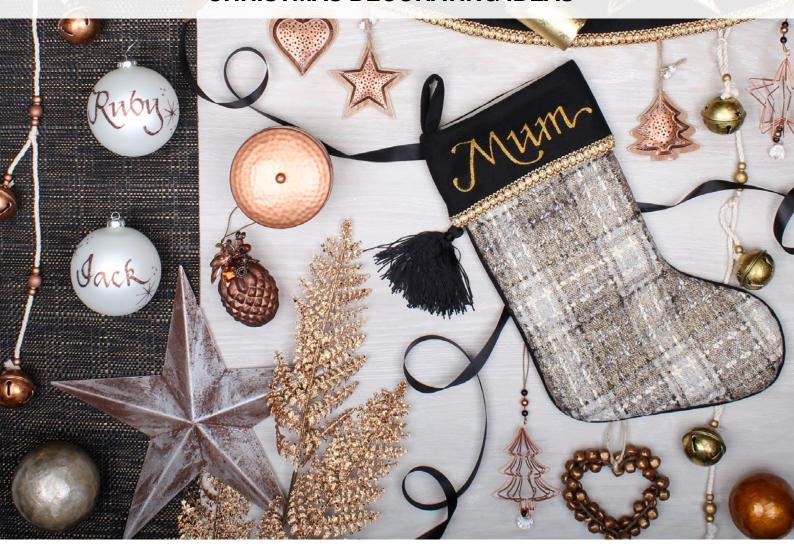

#### Making Christmas Personal

MANY OF THE CHRISTMAS
BAUBLES, STOCKINGS
AND DECORATIONS IN
OUR RANGE HAVE BEEN
CAREFULLY DESIGNED AND
SELECTED TO ALLOW FOR
A NAME OR MESSAGE TO
BE ADDED IN BEAUTIFUL
GLITTER CALLIGRAPHY.
EACH ONE IS INDIVIDUALLY
HAND DONE BY OUR
TALENTED ARTISTS, MAKING
IT A UNIQUE KEEPSAKE
THAT WILL BE TREASURED
FOR MANY YEARS TO COME.