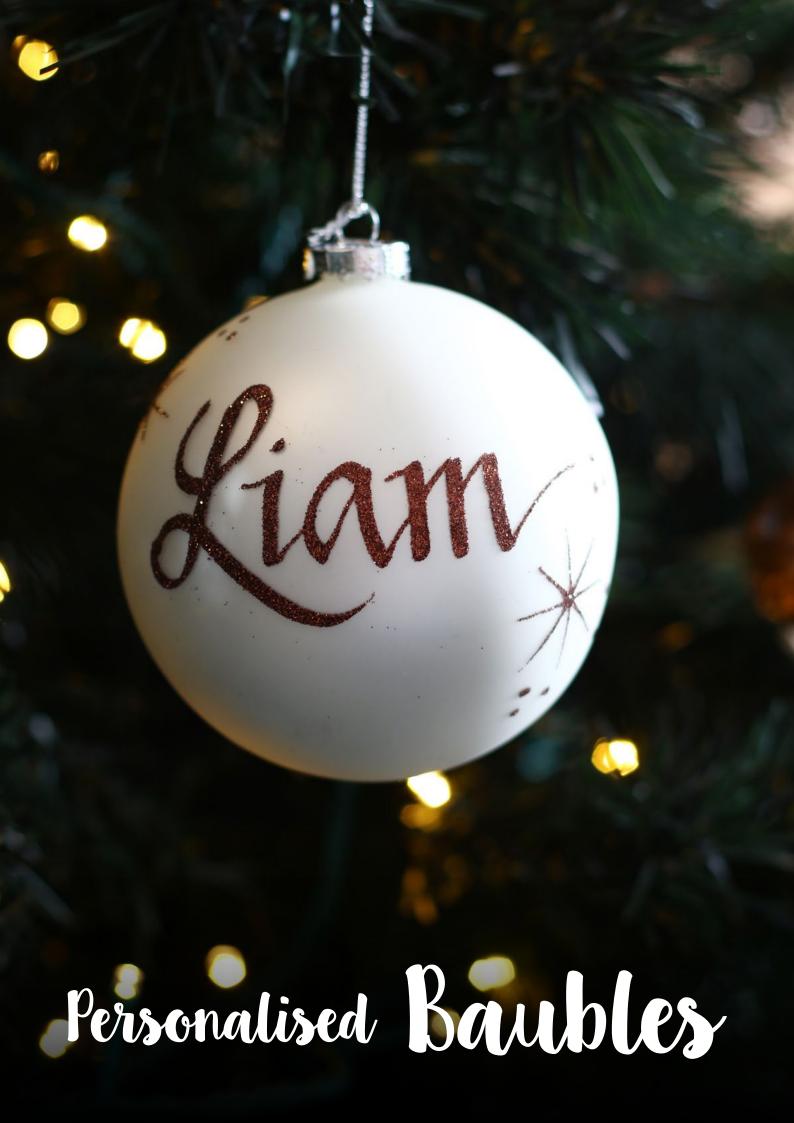

#### Making Christmas Personal

MANY OF THE CHRISTMAS
BAUBLES, STOCKINGS
AND DECORATIONS IN
OUR RANGE HAVE BEEN
CAREFULLY DESIGNED AND
SELECTED TO ALLOW FOR
A NAME OR MESSAGE TO
BE ADDED IN BEAUTIFUL
GLITTER CALLIGRAPHY.
EACH ONE IS INDIVIDUALLY
HAND DONE BY OUR
TALENTED ARTISTS, MAKING
IT A UNIQUE KEEPSAKE
THAT WILL BE TREASURED
FOR MANY YEARS TO COME.