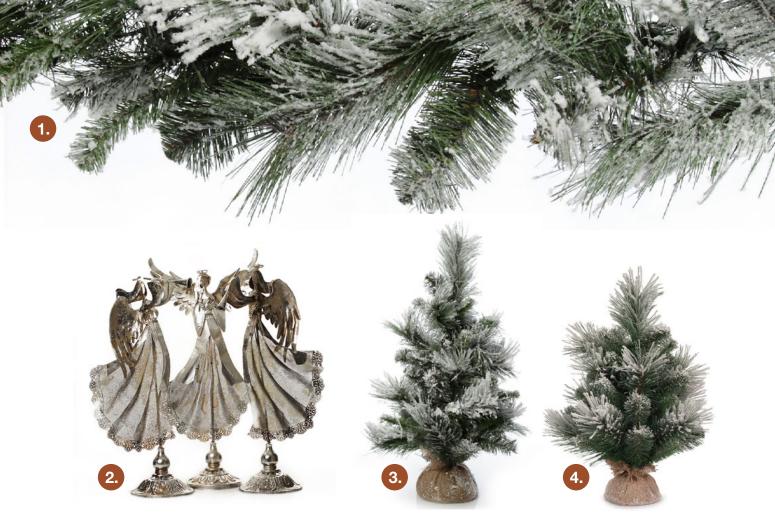

 ASPEN PINE GARLAND, 2. ANTIQUE METAL ANGELS (SET OF 3 OR SOLD SEPARATELY), 3. LARGE ASPEN PINE TABLE TOP TREE,
 SMALL ASPEN PINE TABLE TOP TREE, 5. PLAID TREE SKIRT,
 BRUSHED SILVER TIN STAR, 7. MEDIUM BEATEN COPPER STAR