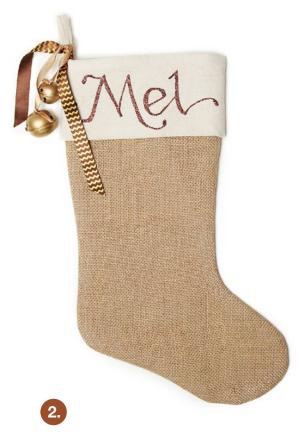

#### Making Christmas Personal

MANY OF THE CHRISTMAS
BAUBLES, STOCKINGS
AND DECORATIONS IN
OUR RANGE HAVE BEEN
CAREFULLY DESIGNED AND
SELECTED TO ALLOW FOR
A NAME OR MESSAGE TO
BE ADDED IN BEAUTIFUL
GLITTER CALLIGRAPHY.
EACH ONE IS INDIVIDUALLY
HAND DONE BY OUR
TALENTED ARTISTS, MAKING
IT A UNIQUE KEEPSAKE
THAT WILL BE TREASURED
FOR MANY YEARS TO COME.