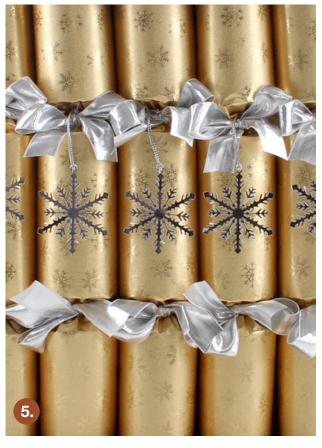

ADD A TOUCH OF CHRISTMAS
TO YOUR CHAIRS BY USING A
RIBBON TO TIE A GROUP OF
ORNAMENTS, IN THIS CASE
PINECONES, TOGETHER. A
LOVELY TOUCH THAT IS SIMPLE
BUT ADDS A HUGE IMPACT.

GOLD MERCURY GLASS DECORATION SET, 2. COPPER SEED LIGHTS, 3. PERSONALISED GIFT TAGS SCALLOPED CUT,
 DECORATION MADE FROM SILVER PINE CONE DROP TRIO & GOLD PINE CONE DROP TRIO,
 DAZZLE GOLD SNOWFLAKE CHRISTMAS BON BONS