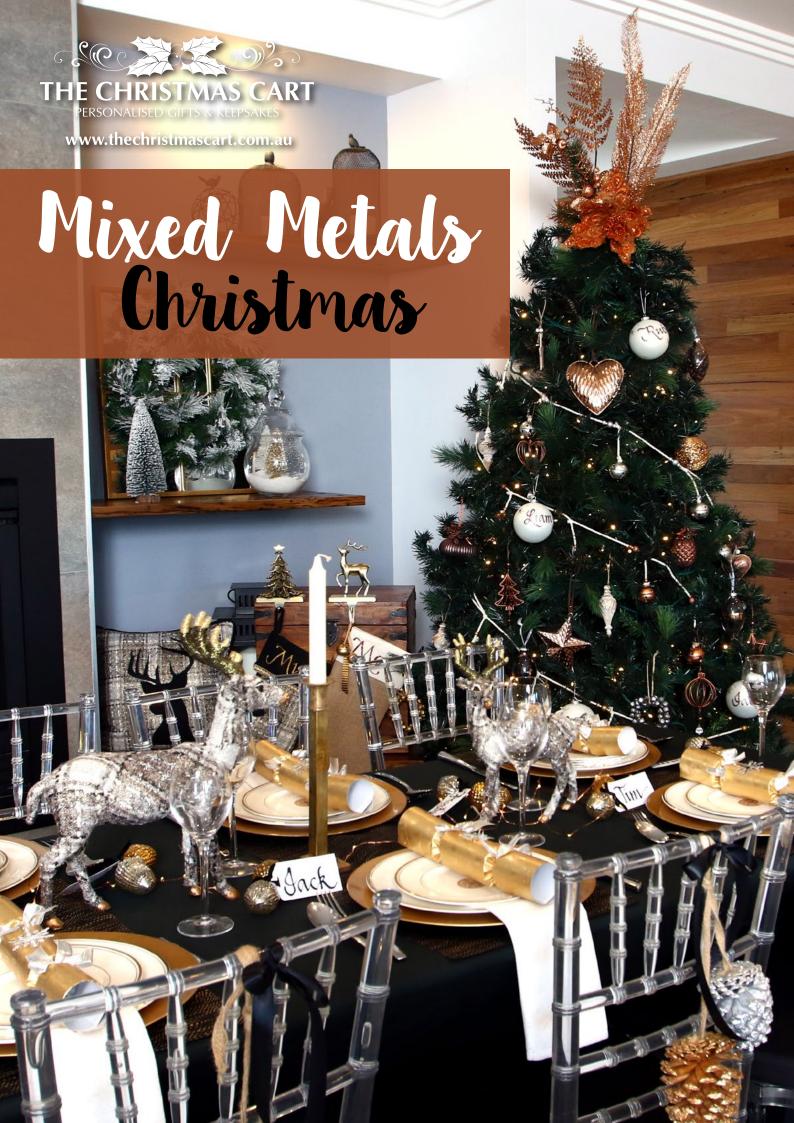

## Mixed Metals Christmas

#### Mix yourself a merry metal Christmas

RICH, CHIC, AND ECLECTIC IS WHAT YOU GET WHEN YOU MIX TRADITIONAL PLAID, BEATEN METAL AND BEADED GLASS TREE DECORATIONS IN GOLD, SILVER, BRASS AND COPPER. CHRISTMAS DÉCOR THAT IS BOTH RUSTIC AND YET VERY POLISHED.