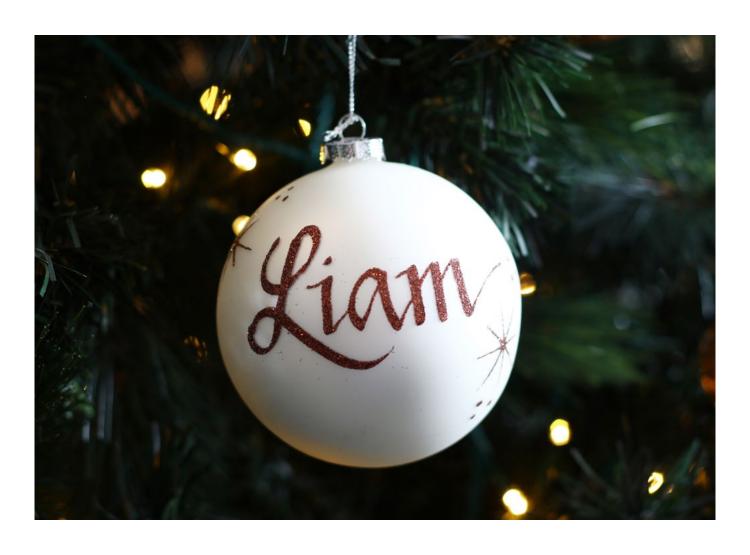

#### Making Christmas Personal

MANY OF THE CHRISTMAS
BAUBLES, STOCKINGS
AND DECORATIONS IN
OUR RANGE HAVE BEEN
CAREFULLY DESIGNED AND
SELECTED TO ALLOW FOR
A NAME OR MESSAGE TO
BE ADDED IN BEAUTIFUL
GLITTER CALLIGRAPHY.
EACH ONE IS INDIVIDUALLY
HAND DONE BY OUR
TALENTED ARTISTS, MAKING
IT A UNIQUE KEEPSAKE
THAT WILL BE TREASURED
FOR MANY YEARS TO COME.