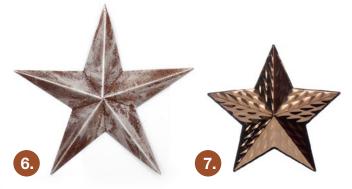

 ASPEN PINE GARLAND, 2. ANTIQUE METAL ANGELS (SET OF 3 OR SOLD SEPARATELY), 3. LARGE ASPEN PINE TABLE TOP TREE,
 SMALL ASPEN PINE TABLE TOP TREE, 5. PLAID TREE SKIRT,
 BRUSHED SILVER TIN STAR, 7. MEDIUM BEATEN COPPER STAR