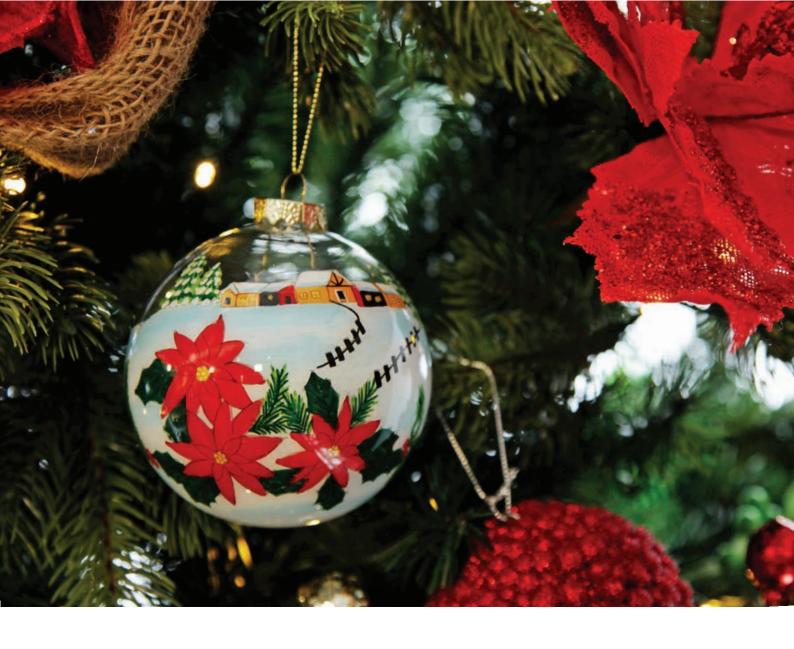

#### MAKING CHRISTMAS PERSONAL

MANY OF THE CHRISTMAS BAUBLES, STOCKINGS AND DECORATIONS IN OUR RANGE HAVE BEEN CAREFULLY DESIGNED AND SELECTED TO ALLOW FOR A NAME OR MESSAGE TO BE ADDED IN BEAUTIFUL GLITTER CALLIGRAPHY. EACH ONE IS INDIVIDUALLY HAND DONE BY OUR TALENTED ARTISTS, MAKING IT A UNIQUE KEEPSAKE THAT WILL BE TREASURED FOR MANY YEARS TO COME.

### PERSONHLISED BAUBLES

#### OUR SELECTION OF BRUBLES FOR R BURLAP, BELLS & BIRDS CHRISTMAS

1. RED GLASS PERSONALISED CHRISTMAS BAUBLE, 2. GOLD GLASS PERSONALISED CHRISTMAS BAUBLE, 3. PERSONALISED INSIDE PAINTED POINSETTIA HOUSE CHRISTMAS BAUBLE, 4. PERSONALISED INSIDE PAINTED CHURCH CHRISTMAS BAUBLE, 5. PERSONALISED INSIDE PAINTED CARDINAL BIRD CHRISTMAS BAUBLE.