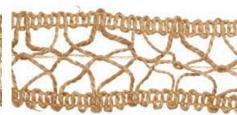

CREAM AND NATURAL JUTE DECORATIVE BRAID RIBBONS

Frankie Ruby

- 1. RED 4CM JINGLE BELL DECORATIONS BOX OF 6
- 2. PERSONALISED NAME CARDS
- 3. HOLLY AND RED BERRY BON BONS

ANTIQUE RED BELL TRIO

**VISIT OUR** 