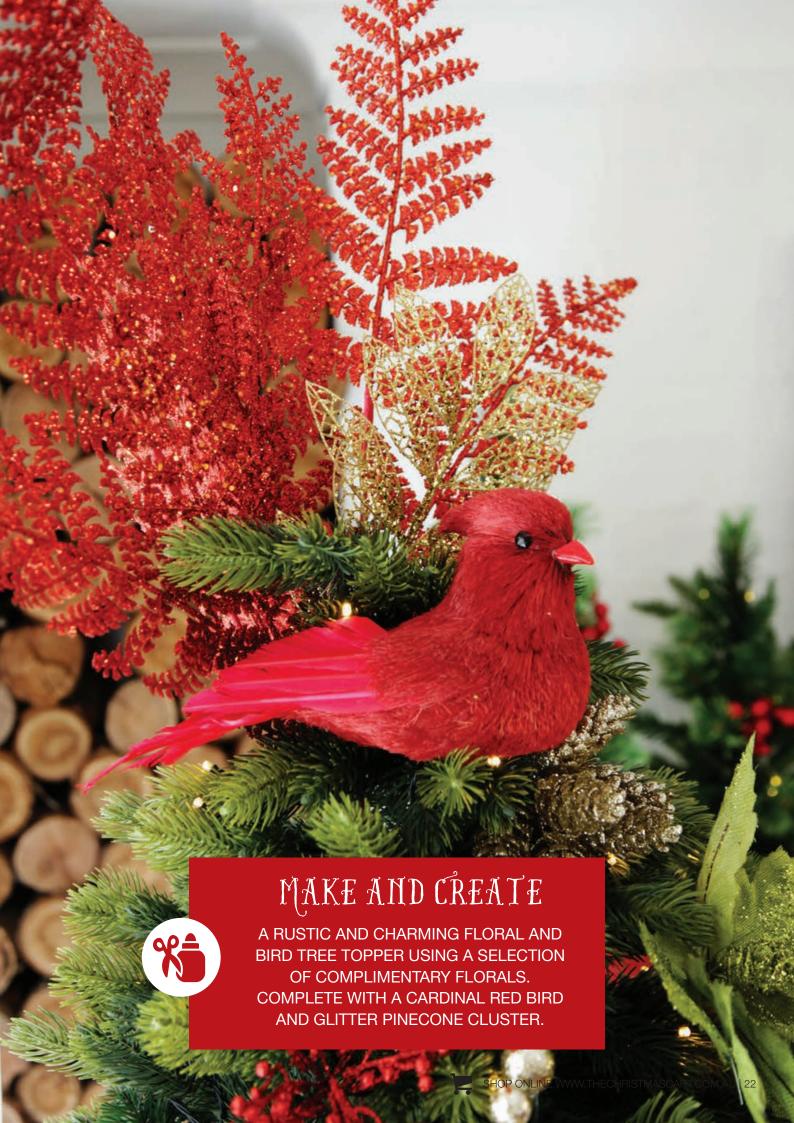

OUR BELLS, BURLAP AND BIRD COLLECTION IS WARM, INVITING AND UNIVERSALLY APPEALING.

WE'VE COMBINED RUSTIC ELEMENTS SUCH AS BURLAP WITH A TRADITIONAL CHRISTMAS COLOUR PALETTE OF RED AND GREEN, FEATURIING THE CLASSIC RED CARDINAL BIRD AS WELL AS CHEERFUL CHRISTMAS BELLS.

WITH A RANGE OF BURLAP AND RICH VELVET FLORALS THE BELLS,
BURLAP AND BIRD COLLECTION BRIDGES THE GAP BETWEEN
SOPHISTICATED AND FARMHOUSE CHRISTMAS DÉCOR, SUCH A
WONDERFUL WAY TO BRING THE JOY OF CHRISTMAS INTO YOUR HOME.