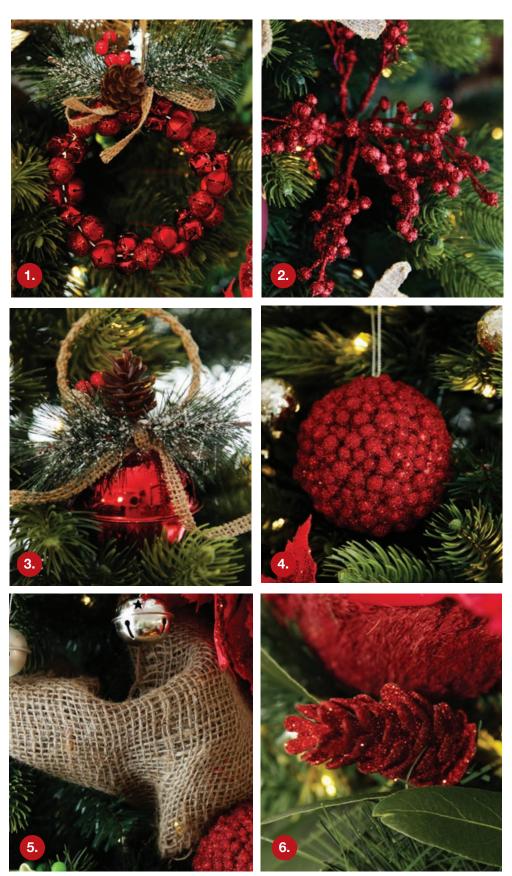

# RUSTIC AND RED

1. RED NUT BELL WREATH WITH PINE TOP, 2. RED GLITTER BERRY PICK - SET OF 2, 3. RED NUT BELL DOOR HANGER WITH PINE TOP, 4. RED GLITTER BERRY BALL, 5. NATURAL BURLAP GARLAND, 6. RED PINE CONE CLUSTERS - SET OF 2