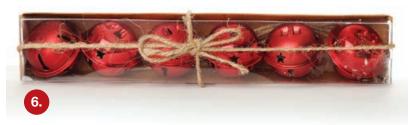

 $1. \ \mathsf{BURLAP} \ \mathsf{MERRY} \ \mathsf{CHRISTMAS} \ \mathsf{TREE} \ \mathsf{SKIRT} - \mathsf{RED} \ \mathsf{TRIM}, \ \ 2. \ \mathsf{NATURAL} \ \mathsf{BURLAP} \ \mathsf{RIBBON}, \ 3. \ \mathsf{RED} \ \mathsf{BURLAP} \ \mathsf{RIBBON}, \\$ 4. CHAMPAGNE 4CM NUT BELLS - BOX OF 9, 5. RED BERRY PICK - SET OF 2, 6. RED 4CM JINGLE BELL DECORATIONS - BOX OF 6