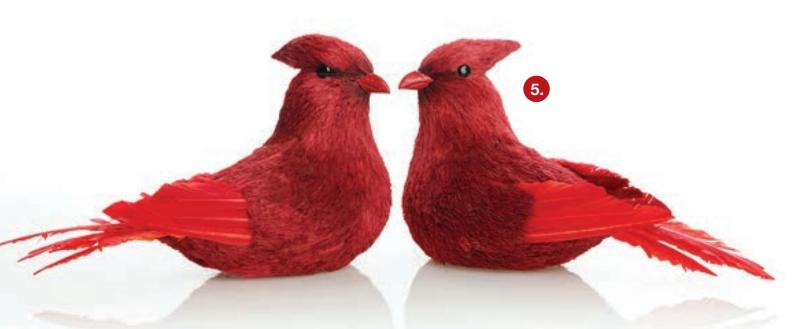

1. LARGE MIXED PINE NEEDLE TABLE TOP CHRISTMAS TREE, 2. RED BERRY PICK - SET OF 2, 3. BIRD WITH SCARF ON PUDDING ORNAMENT, 4. BIRD WITH HAT ON PUDDING ORNAMENT, 5. RED CARDINAL BIRD ORNAMENTS - SET OF 2