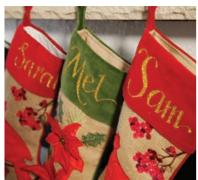

#### MAKING CHRISTMAS PERSONAL

MANY OF THE CHRISTMAS BAUBLES, STOCKINGS AND DECORATIONS IN OUR RANGE HAVE BEEN CAREFULLY DESIGNED AND SELECTED TO ALLOW FOR A NAME OR MESSAGE TO BE ADDED IN BEAUTIFUL GLITTER CALLIGRAPHY. EACH ONE IS INDIVIDUALLY HAND DONE BY OUR TALENTED ARTISTS, MAKING IT A UNIQUE KEEPSAKE THAT WILL BE TREASURED FOR MANY YEARS TO COME.

### PERSONHLISED BAUBLES