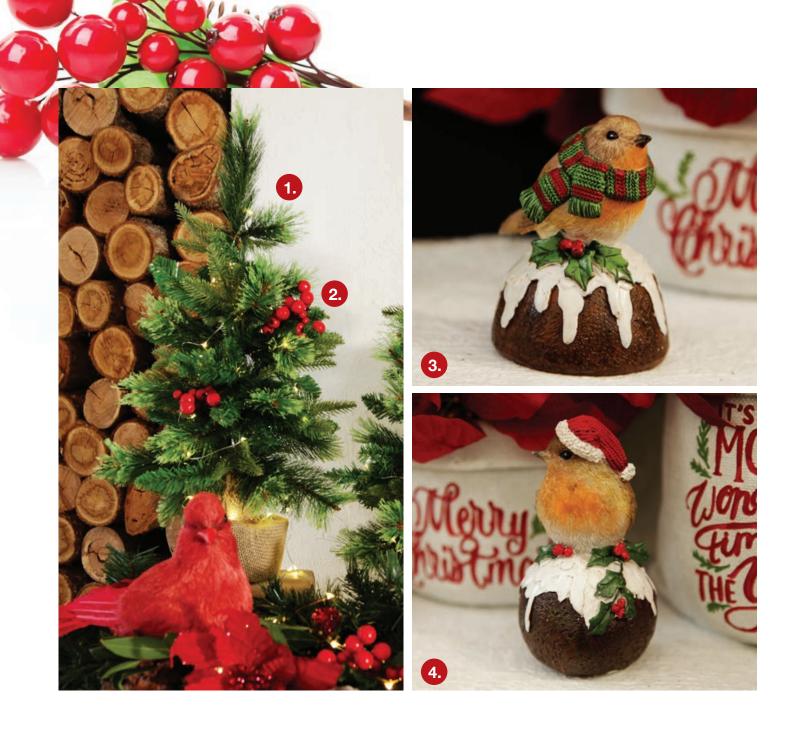

1. LARGE MIXED PINE NEEDLE TABLE TOP CHRISTMAS TREE, 2. RED BERRY PICK - SET OF 2, 3. BIRD WITH SCARF ON PUDDING ORNAMENT, 4. BIRD WITH HAT ON PUDDING ORNAMENT, 5. RED CARDINAL BIRD ORNAMENTS - SET OF 2