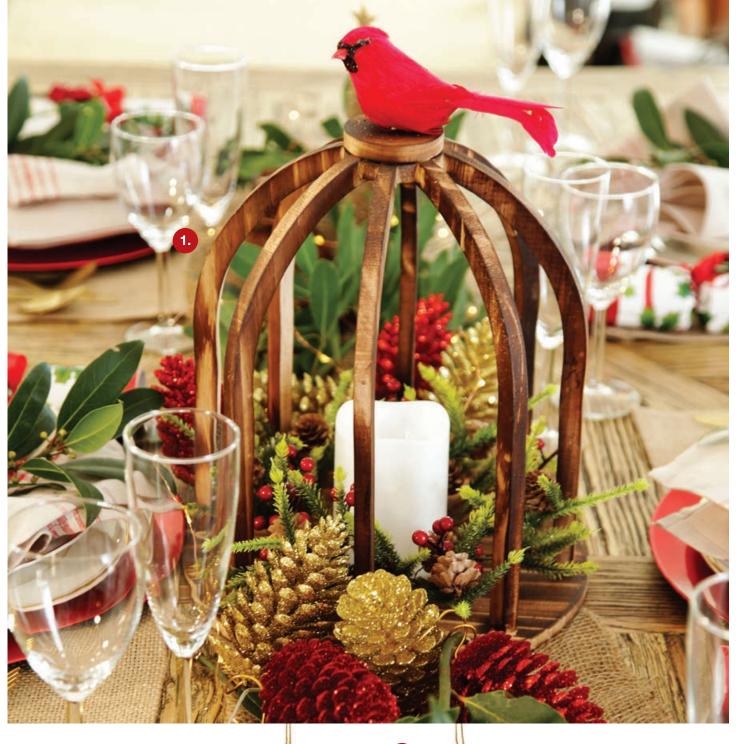

RED MIXED PETAL FLOWER, 2. RED EMBOSSED JUTE FLOWER PICK, 3. RED BURLAP FLOWER WITH RED GLITTER TRIM, 4. NATURAL AND GREEN MIXED PETAL FLOWER, 5. GREEN EMBOSSED JUTE FLOWER PICK, 6. BURLAP FLOWER PICK NATURAL TRIM.







 $1. \ \mathsf{BURLAP} \ \mathsf{MERRY} \ \mathsf{CHRISTMAS} \ \mathsf{TREE} \ \mathsf{SKIRT} - \mathsf{RED} \ \mathsf{TRIM}, \ \ 2. \ \mathsf{NATURAL} \ \mathsf{BURLAP} \ \mathsf{RIBBON}, \ 3. \ \mathsf{RED} \ \mathsf{BURLAP} \ \mathsf{RIBBON}, \\$ 4. CHAMPAGNE 4CM NUT BELLS - BOX OF 9, 5. RED BERRY PICK - SET OF 2, 6. RED 4CM JINGLE BELL DECORATIONS - BOX OF 6





























CREAM AND NATURAL JUTE DECORATIVE BRAID RIBBONS









Frankie Ruby

- 1. RED 4CM JINGLE BELL DECORATIONS BOX OF 6
- 2. PERSONALISED NAME CARDS
- 3. HOLLY AND RED BERRY BON BONS









ANTIQUE RED BELL TRIO











**VISIT OUR** 

## INSPIRATION GALLERY

FOR MORE
CHRISTMAS DECORATING IDEAS





www.thechristmascart.com.au