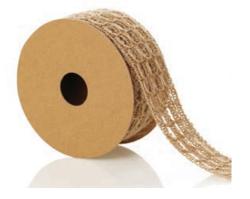

CREAM AND NATURAL JUTE DECORATIVE BRAID RIBBONS

Frankie Ruby

- 1. RED 4CM JINGLE BELL DECORATIONS BOX OF 6
- 2. PERSONALISED NAME CARDS
- 3. HOLLY AND RED BERRY BON BONS

ANTIQUE RED BELL TRIO

**VISIT OUR** 