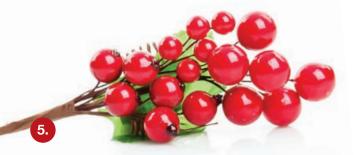

1. LARGE MIXED PINE NEEDLE TABLE TOP CHRISTMAS TREE, 2. RED BERRY PICK - SET OF 2, 3. BIRD WITH SCARF ON PUDDING ORNAMENT, 4. BIRD WITH HAT ON PUDDING ORNAMENT, 5. RED CARDINAL BIRD ORNAMENTS - SET OF 2