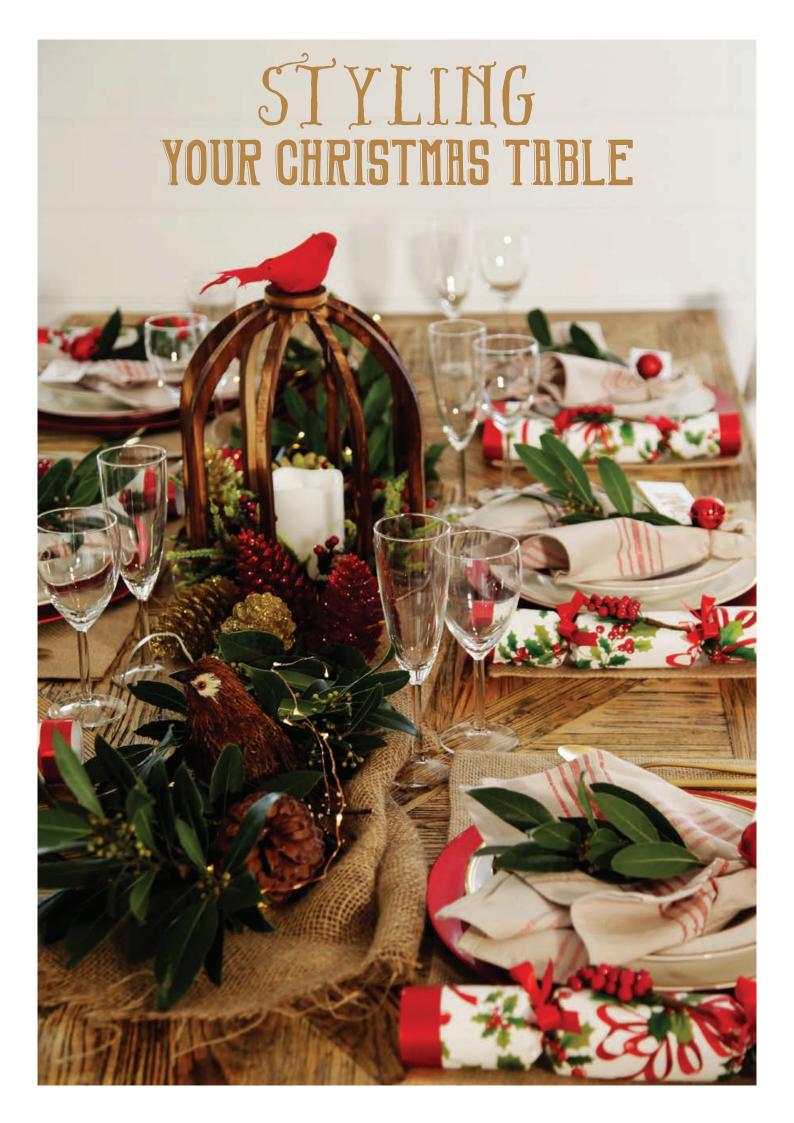

OUR BELLS, BURLAP AND BIRD COLLECTION IS WARM, INVITING AND UNIVERSALLY APPEALING.

WE'VE COMBINED RUSTIC ELEMENTS SUCH AS BURLAP WITH A TRADITIONAL CHRISTMAS COLOUR PALETTE OF RED AND GREEN, FEATURIING THE CLASSIC RED CARDINAL BIRD AS WELL AS CHEERFUL CHRISTMAS BELLS.

WITH A RANGE OF BURLAP AND RICH VELVET FLORALS THE BELLS,
BURLAP AND BIRD COLLECTION BRIDGES THE GAP BETWEEN
SOPHISTICATED AND FARMHOUSE CHRISTMAS DÉCOR, SUCH A
WONDERFUL WAY TO BRING THE JOY OF CHRISTMAS INTO YOUR HOME.