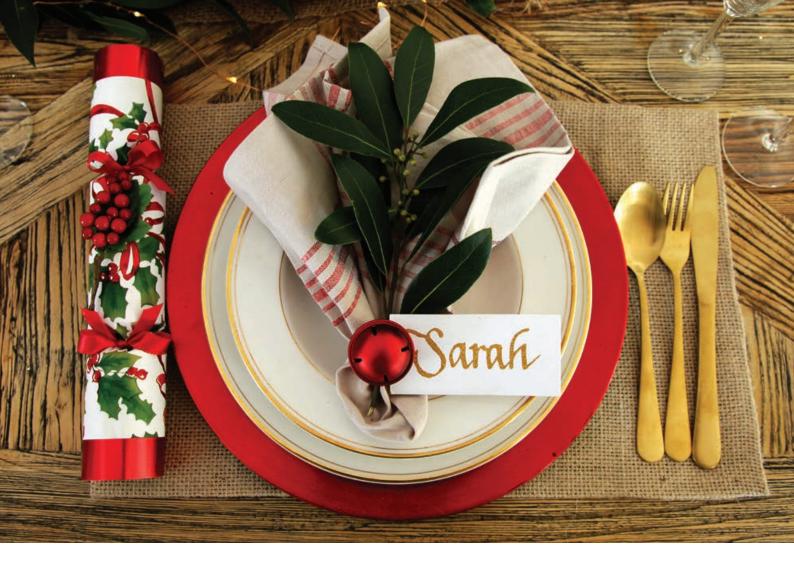

CREAM AND NATURAL JUTE DECORATIVE BRAID RIBBONS

Frankie Ruby

- 1. RED 4CM JINGLE BELL DECORATIONS BOX OF 6
- 2. PERSONALISED NAME CARDS
- 3. HOLLY AND RED BERRY BON BONS

ANTIQUE RED BELL TRIO

**VISIT OUR** 