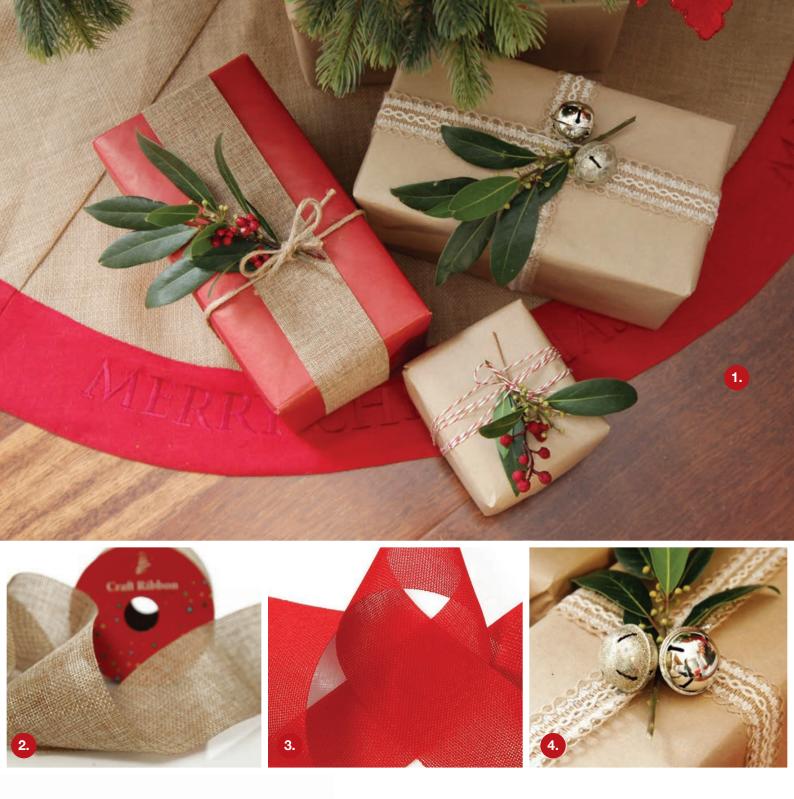

 $1. \ \mathsf{BURLAP} \ \mathsf{MERRY} \ \mathsf{CHRISTMAS} \ \mathsf{TREE} \ \mathsf{SKIRT} - \mathsf{RED} \ \mathsf{TRIM}, \ \ 2. \ \mathsf{NATURAL} \ \mathsf{BURLAP} \ \mathsf{RIBBON}, \ 3. \ \mathsf{RED} \ \mathsf{BURLAP} \ \mathsf{RIBBON}, \\$ 4. CHAMPAGNE 4CM NUT BELLS - BOX OF 9, 5. RED BERRY PICK - SET OF 2, 6. RED 4CM JINGLE BELL DECORATIONS - BOX OF 6

CREAM AND NATURAL JUTE DECORATIVE BRAID RIBBONS

Frankie Ruby

- 1. RED 4CM JINGLE BELL DECORATIONS BOX OF 6
- 2. PERSONALISED NAME CARDS
- 3. HOLLY AND RED BERRY BON BONS

ANTIQUE RED BELL TRIO

**VISIT OUR** 