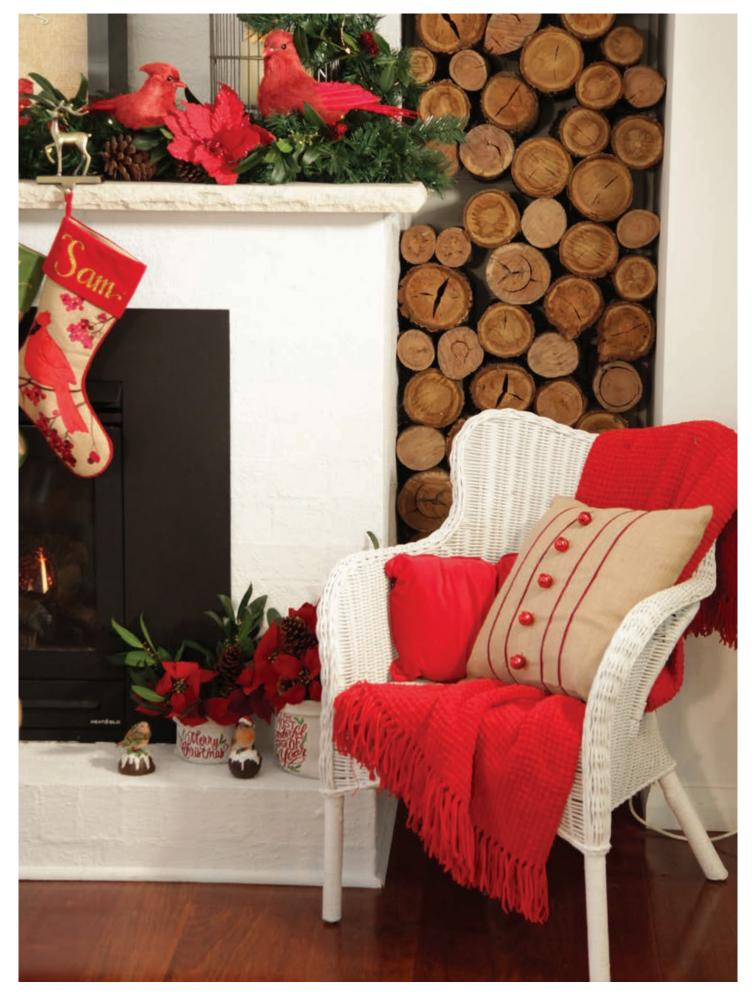

LOW FOR A NAME OR MESSAGE TO BE ADDED IN BEAUTIFUL GLITTER CALLIGRAPHY. EACH ONE IS INDIVIDUALLY HAND DONE BY OUR TALENTED ARTISTS, MAKING IT A UNIQUE KEEPSAKE THAT WILL BE TREASURED FOR MANY YEARS TO COME.









### PERSONHLISED BAUBLES



#### OUR SELECTION OF BRUBLES FOR R BURLAP, BELLS & BIRDS CHRISTMAS



1. RED GLASS PERSONALISED CHRISTMAS BAUBLE, 2. GOLD GLASS PERSONALISED CHRISTMAS BAUBLE, 3. PERSONALISED INSIDE PAINTED POINSETTIA HOUSE CHRISTMAS BAUBLE, 4. PERSONALISED INSIDE PAINTED CHURCH CHRISTMAS BAUBLE, 5. PERSONALISED INSIDE PAINTED CARDINAL BIRD CHRISTMAS BAUBLE.





1. LARGE MIXED PINE NEEDLE TABLE TOP CHRISTMAS TREE, 2. RED BERRY PICK - SET OF 2, 3. BIRD WITH SCARF ON PUDDING ORNAMENT, 4. BIRD WITH HAT ON PUDDING ORNAMENT, 5. RED CARDINAL BIRD ORNAMENTS - SET OF 2





BURLAP CUSHION WITH RED BELLS

## DECORATING YOUR CHRISTMES TREE



# GLITTERY AND GOLDEN



1. ANTIQUE GOLD ALUMINIUM 3D STAR, 2. ANTIQUE GOLD ALUMINIUM RIBBED STAR, 3. GOLD PINE CONE CLUSTERS - SET OF 2, 4. GOLD NUT BELL WREATH WITH PINE TOP, 5. CHAMPAGNE NUT BELLS - BOX OF 9, 6. GOLD NUT BELL DOOR HANGER WITH PINE TOP.



# RUSTIC AND RED



1. RED NUT BELL WREATH WITH PINE TOP, 2. RED GLITTER BERRY PICK - SET OF 2, 3. RED NUT BELL DOOR HANGER WITH PINE TOP, 4. RED GLITTER BERRY BALL, 5. NATURAL BURLAP GARLAND, 6. RED PINE CONE CLUSTERS - SET OF 2







1. GREEN POINSETTIA FLOWER PICK WITH GREEN GLITTER TRIM, 2. RED POINSETTIA FLOWER PICK WITH RED GLITTER TRIM, 3. BRIGHT GREEN BERRY CHRISTMAS SPRAY.





1. NATURAL AND RED MIXED PETAL FLOWER, 2. RED EMBOSSED JUTE FLOWER PICK, 3. RED