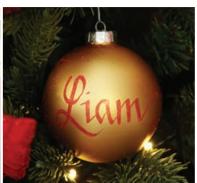

#### MAKING CHRISTMAS PERSONAL

MANY OF THE CHRISTMAS BAUBLES, STOCKINGS AND DECORATIONS IN OUR RANGE HAVE BEEN CAREFULLY DESIGNED AND SELECTED TO ALLOW FOR A NAME OR MESSAGE TO BE ADDED IN BEAUTIFUL GLITTER CALLIGRAPHY. EACH ONE IS INDIVIDUALLY HAND DONE BY OUR TALENTED ARTISTS, MAKING IT A UNIQUE KEEPSAKE THAT WILL BE TREASURED FOR MANY YEARS TO COME.

### PERSONHLISED BAUBLES

#### OUR SELECTION OF BRUBLES FOR R BURLAP, BELLS & BIRDS CHRISTMAS

1. RED GLASS PERSONALISED CHRISTMAS BAUBLE, 2. GOLD GLASS PERSONALISED CHRISTMAS BAUBLE, 3. PERSONALISED INSIDE PAINTED POINSETTIA HOUSE CHRISTMAS BAUBLE, 4. PERSONALISED INSIDE PAINTED CHURCH CHRISTMAS BAUBLE, 5. PERSONALISED INSIDE PAINTED CARDINAL BIRD CHRISTMAS BAUBLE.