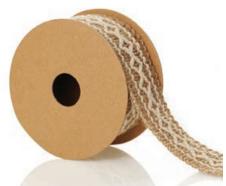

CREAM AND NATURAL JUTE DECORATIVE BRAID RIBBONS

Frankie Ruby

- 1. RED 4CM JINGLE BELL DECORATIONS BOX OF 6
- 2. PERSONALISED NAME CARDS
- 3. HOLLY AND RED BERRY BON BONS

ANTIQUE RED BELL TRIO

**VISIT OUR** 