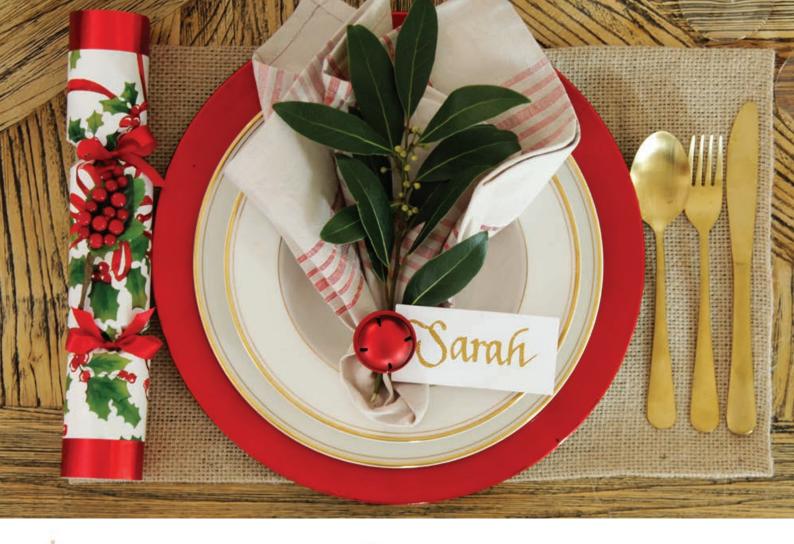

CREAM AND NATURAL JUTE DECORATIVE BRAID RIBBONS

Frankie Ruby

- 1. RED 4CM JINGLE BELL DECORATIONS BOX OF 6
- 2. PERSONALISED NAME CARDS
- 3. HOLLY AND RED BERRY BON BONS

ANTIQUE RED BELL TRIO

**VISIT OUR** 