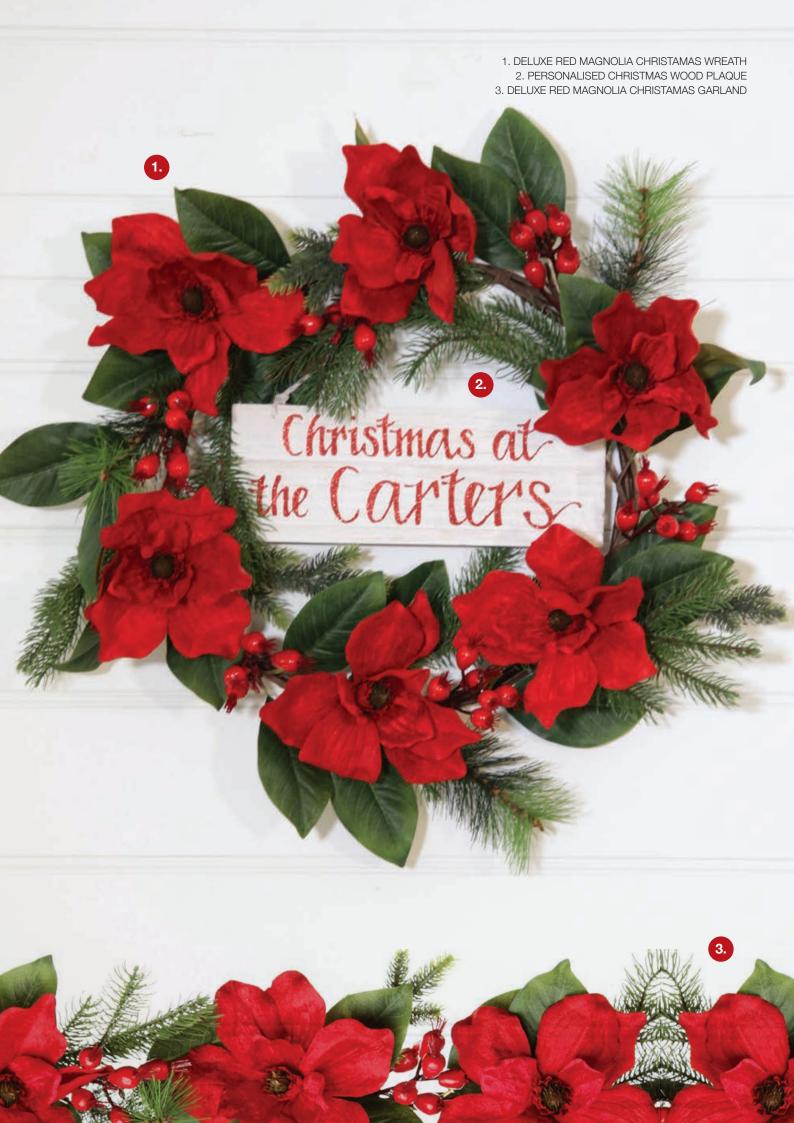

#### MAKING CHRISTMAS PERSONAL

MANY OF THE CHRISTMAS BAUBLES, STOCKINGS AND DECORATIONS IN OUR RANGE HAVE BEEN CAREFULLY DESIGNED AND SELECTED TO ALLOW FOR A NAME OR MESSAGE TO BE ADDED IN BEAUTIFUL GLITTER CALLIGRAPHY. EACH ONE IS INDIVIDUALLY HAND DONE BY OUR TALENTED ARTISTS, MAKING IT A UNIQUE KEEPSAKE THAT WILL BE TREASURED FOR MANY YEARS TO COME.