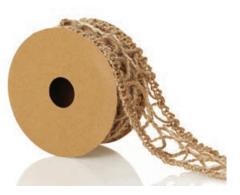

CREAM AND NATURAL JUTE DECORATIVE BRAID RIBBONS

Frankie Ruby

- 1. RED 4CM JINGLE BELL DECORATIONS BOX OF 6
- 2. PERSONALISED NAME CARDS
- 3. HOLLY AND RED BERRY BON BONS

ANTIQUE RED BELL TRIO

**VISIT OUR** 