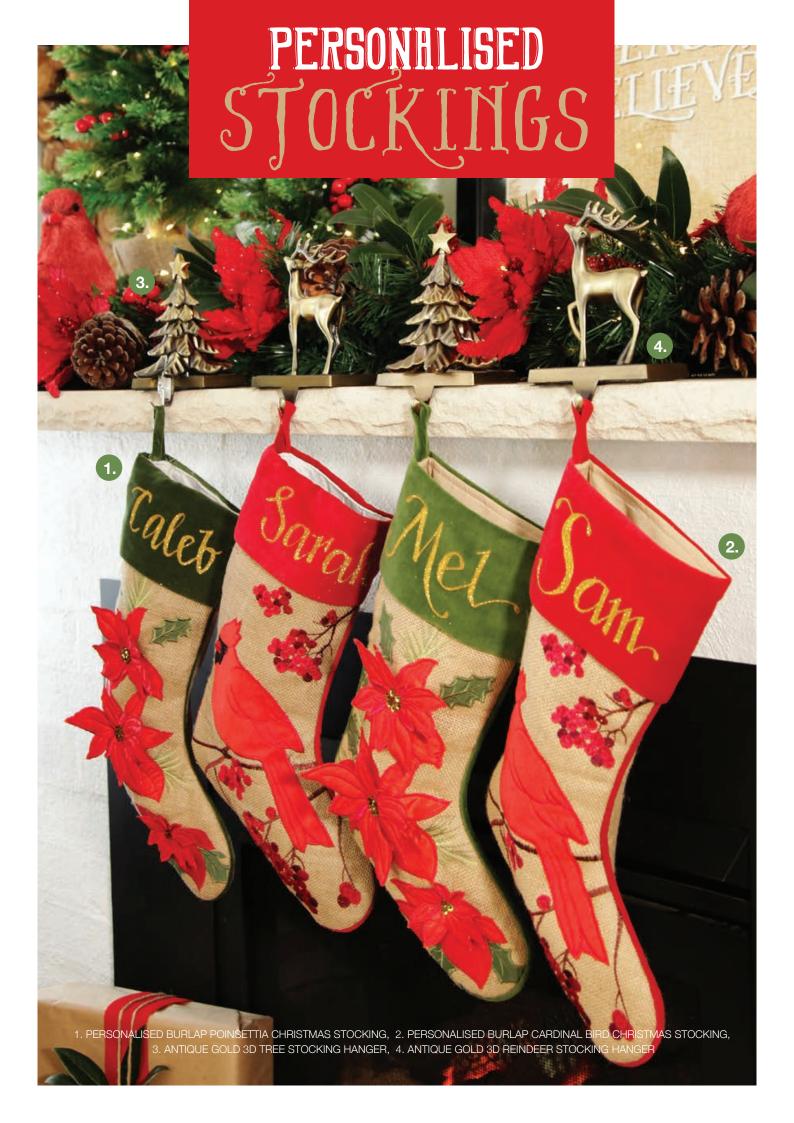

OUR BELLS, BURLAP AND BIRD COLLECTION IS WARM, INVITING AND UNIVERSALLY APPEALING.

WE'VE COMBINED RUSTIC ELEMENTS SUCH AS BURLAP WITH A TRADITIONAL CHRISTMAS COLOUR PALETTE OF RED AND GREEN, FEATURIING THE CLASSIC RED CARDINAL BIRD AS WELL AS CHEERFUL CHRISTMAS BELLS.

WITH A RANGE OF BURLAP AND RICH VELVET FLORALS THE BELLS,
BURLAP AND BIRD COLLECTION BRIDGES THE GAP BETWEEN
SOPHISTICATED AND FARMHOUSE CHRISTMAS DÉCOR, SUCH A
WONDERFUL WAY TO BRING THE JOY OF CHRISTMAS INTO YOUR HOME.