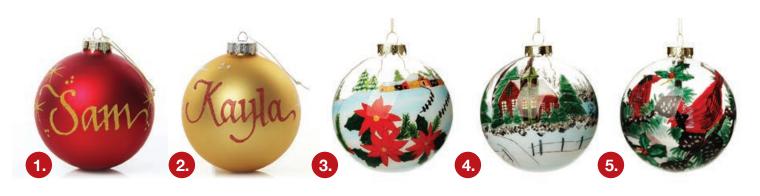

#### MAKING CHRISTMAS PERSONAL

MANY OF THE CHRISTMAS BAUBLES, STOCKINGS AND DECORATIONS IN OUR RANGE HAVE BEEN CAREFULLY DESIGNED AND SELECTED TO ALLOW FOR A NAME OR MESSAGE TO BE ADDED IN BEAUTIFUL GLITTER CALLIGRAPHY. EACH ONE IS INDIVIDUALLY HAND DONE BY OUR TALENTED ARTISTS, MAKING IT A UNIQUE KEEPSAKE THAT WILL BE TREASURED FOR MANY YEARS TO COME.

### PERSONHLISED BAUBLES

#### OUR SELECTION OF BRUBLES FOR R BURLAP, BELLS & BIRDS CHRISTMAS

1. RED GLASS PERSONALISED CHRISTMAS BAUBLE, 2. GOLD GLASS PERSONALISED CHRISTMAS BAUBLE, 3. PERSONALISED INSIDE PAINTED POINSETTIA HOUSE CHRISTMAS BAUBLE, 4. PERSONALISED INSIDE PAINTED CHURCH CHRISTMAS BAUBLE, 5. PERSONALISED INSIDE PAINTED CARDINAL BIRD CHRISTMAS BAUBLE.