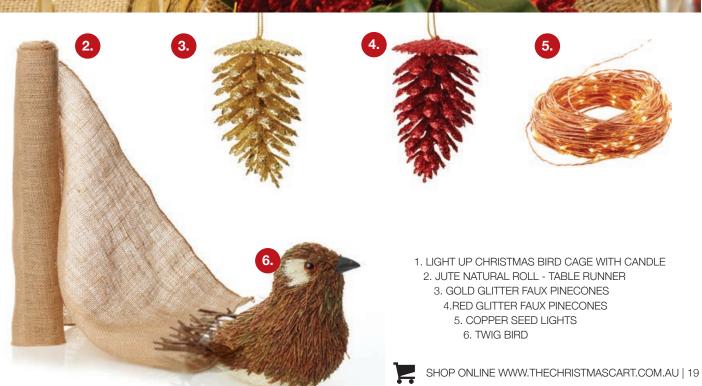

ED MIXED PETAL FLOWER, 2. RED EMBOSSED JUTE FLOWER PICK, 3. RED BURLAP FLOWER WITH RED GLITTER TRIM, 4. NATURAL AND GREEN MIXED PETAL FLOWER, 5. GREEN EMBOSSED JUTE FLOWER PICK, 6. BURLAP FLOWER PICK NATURAL TRIM.







 $1. \ \mathsf{BURLAP} \ \mathsf{MERRY} \ \mathsf{CHRISTMAS} \ \mathsf{TREE} \ \mathsf{SKIRT} - \mathsf{RED} \ \mathsf{TRIM}, \ \ 2. \ \mathsf{NATURAL} \ \mathsf{BURLAP} \ \mathsf{RIBBON}, \ 3. \ \mathsf{RED} \ \mathsf{BURLAP} \ \mathsf{RIBBON}, \\$ 4. CHAMPAGNE 4CM NUT BELLS - BOX OF 9, 5. RED BERRY PICK - SET OF 2, 6. RED 4CM JINGLE BELL DECORATIONS - BOX OF 6





























CREAM AND NATURAL JUTE DECORATIVE BRAID RIBBONS









Frankie Ruby

- 1. RED 4CM JINGLE BELL DECORATIONS BOX OF 6
- 2. PERSONALISED NAME CARDS
- 3. HOLLY AND RED BERRY BON BONS









ANTIQUE RED BELL TRIO











**VISIT OUR** 

## INSPIRATION GALLERY

FOR MORE
CHRISTMAS DECORATING IDEAS





www.thechristmascart.com.au