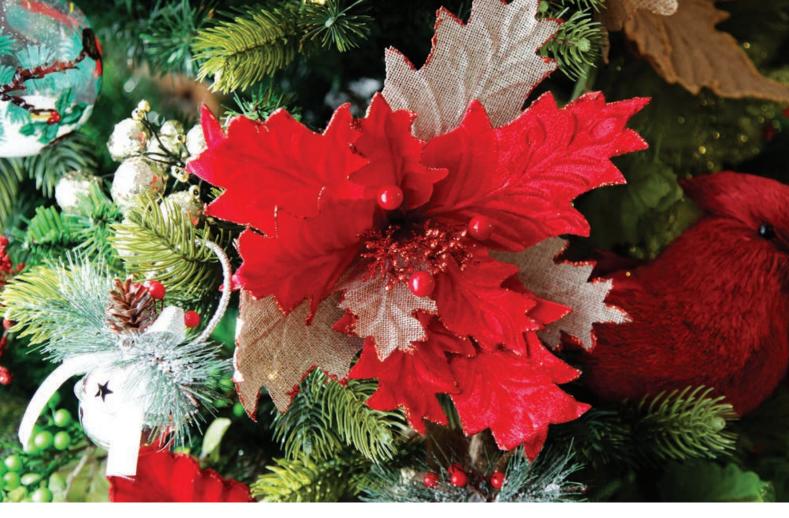

1. GREEN POINSETTIA FLOWER PICK WITH GREEN GLITTER TRIM, 2. RED POINSETTIA FLOWER PICK WITH RED GLITTER TRIM, 3. BRIGHT GREEN BERRY CHRISTMAS SPRAY.

1. NATURAL AND RED MIXED PETAL FLOWER, 2. RED EMBOSSED JUTE FLOWER PICK, 3. RED BURLAP FLOWER WITH RED GLITTER TRIM, 4. NATURAL AND GREEN MIXED PETAL FLOWER, 5. GREEN EMBOSSED JUTE FLOWER PICK, 6. BURLAP FLOWER PICK NATURAL TRIM.