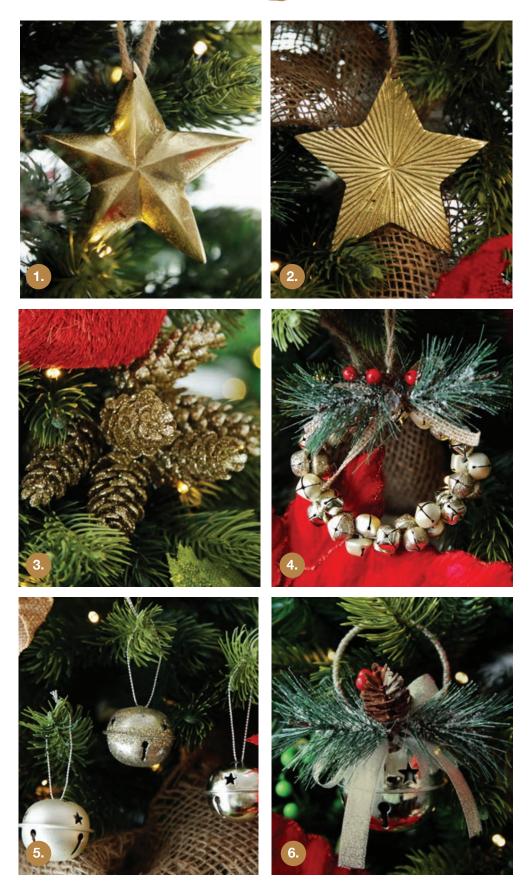

# GLITTERY AND GOLDEN

1. ANTIQUE GOLD ALUMINIUM 3D STAR, 2. ANTIQUE GOLD ALUMINIUM RIBBED STAR, 3. GOLD PINE CONE CLUSTERS - SET OF 2, 4. GOLD NUT BELL WREATH WITH PINE TOP, 5. CHAMPAGNE NUT BELLS - BOX OF 9, 6. GOLD NUT BELL DOOR HANGER WITH PINE TOP.