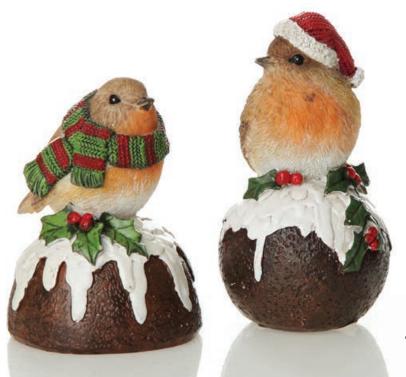

1. LARGE MIXED PINE NEEDLE TABLE TOP CHRISTMAS TREE, 2. RED BERRY PICK - SET OF 2, 3. BIRD WITH SCARF ON PUDDING ORNAMENT, 4. BIRD WITH HAT ON PUDDING ORNAMENT, 5. RED CARDINAL BIRD ORNAMENTS - SET OF 2