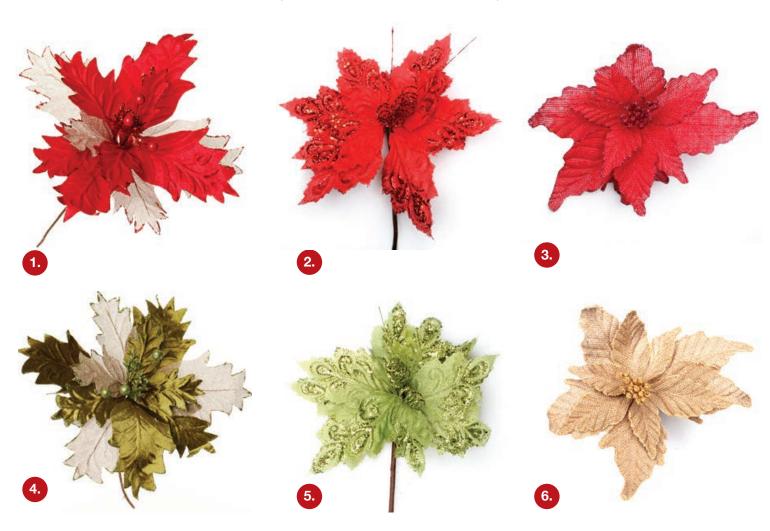

1. GREEN POINSETTIA FLOWER PICK WITH GREEN GLITTER TRIM, 2. RED POINSETTIA FLOWER PICK WITH RED GLITTER TRIM, 3. BRIGHT GREEN BERRY CHRISTMAS SPRAY.

1. NATURAL AND RED MIXED PETAL FLOWER, 2. RED EMBOSSED JUTE FLOWER PICK, 3. RED BURLAP FLOWER WITH RED GLITTER TRIM, 4. NATURAL AND GREEN MIXED PETAL FLOWER, 5. GREEN EMBOSSED JUTE FLOWER PICK, 6. BURLAP FLOWER PICK NATURAL TRIM.