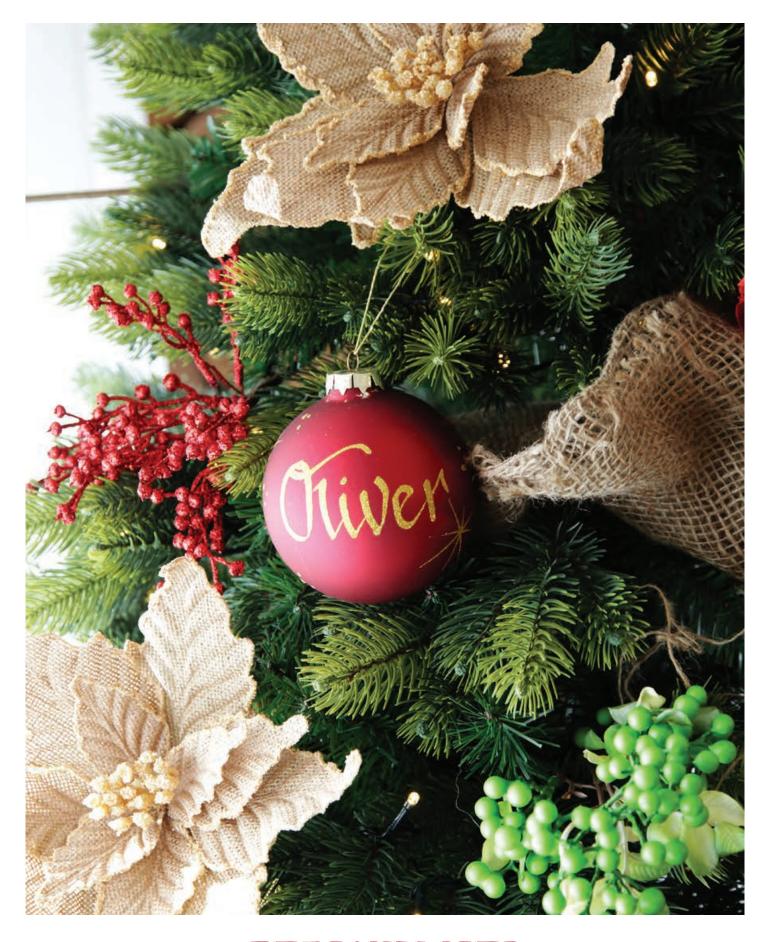

#### MAKING CHRISTMAS PERSONAL

MANY OF THE CHRISTMAS BAUBLES, STOCKINGS AND DECORATIONS IN OUR RANGE HAVE BEEN CAREFULLY DESIGNED AND SELECTED TO ALLOW FOR A NAME OR MESSAGE TO BE ADDED IN BEAUTIFUL GLITTER CALLIGRAPHY. EACH ONE IS INDIVIDUALLY HAND DONE BY OUR TALENTED ARTISTS, MAKING IT A UNIQUE KEEPSAKE THAT WILL BE TREASURED FOR MANY YEARS TO COME.

### PERSONHLISED BAUBLES