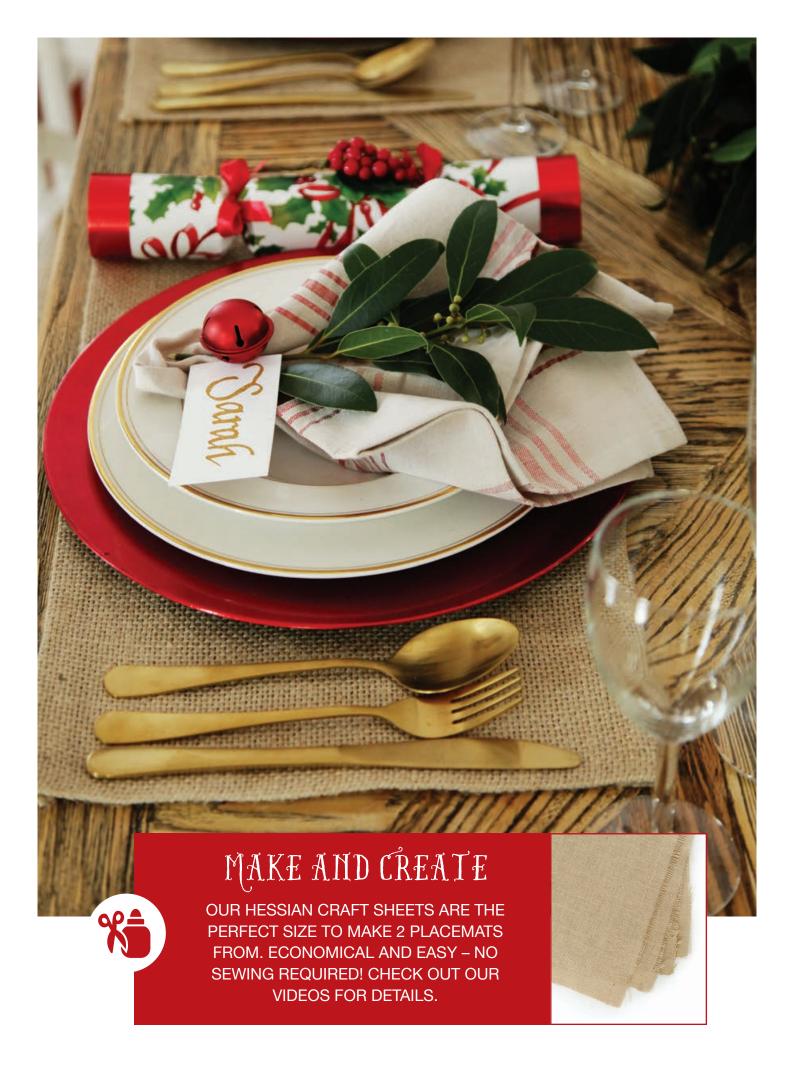

CREAM AND NATURAL JUTE DECORATIVE BRAID RIBBONS

Frankie Ruby

- 1. RED 4CM JINGLE BELL DECORATIONS BOX OF 6
- 2. PERSONALISED NAME CARDS
- 3. HOLLY AND RED BERRY BON BONS

ANTIQUE RED BELL TRIO

**VISIT OUR** 