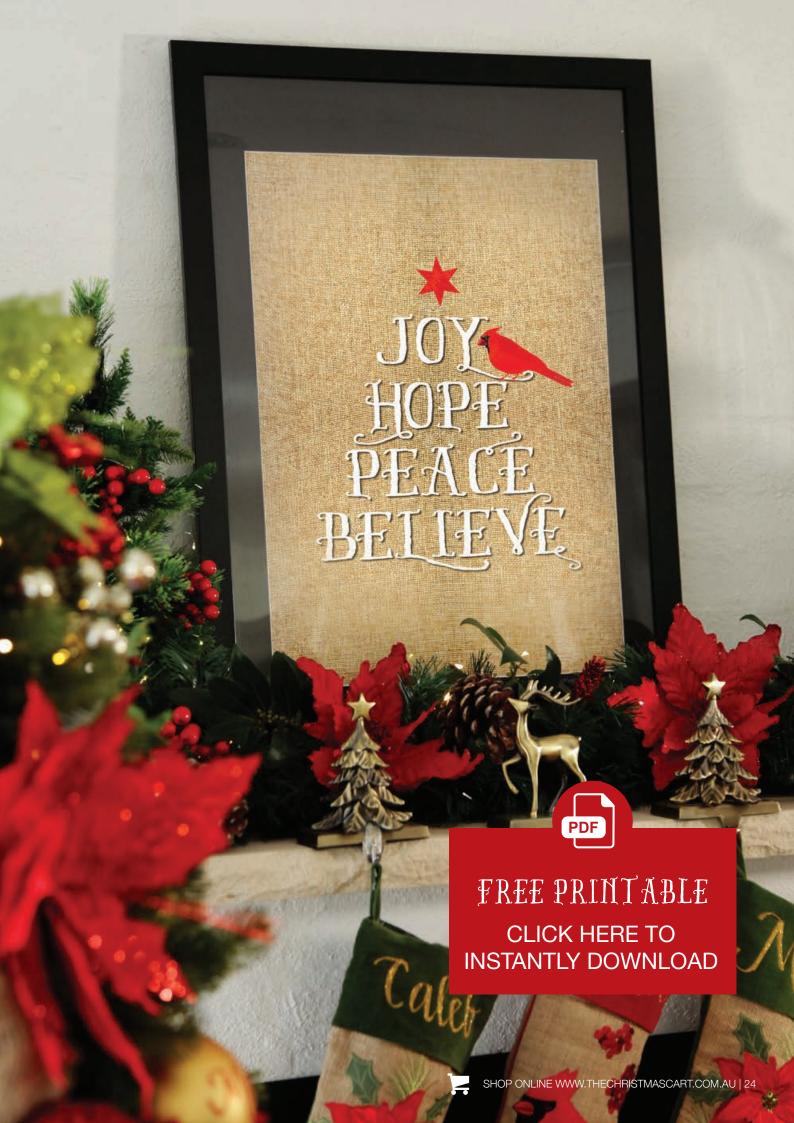

OSSED JUTE FLOWER PICK, 3. RED BURLAP FLOWER WITH RED GLITTER TRIM, 4. NATURAL AND GREEN MIXED PETAL FLOWER, 5. GREEN EMBOSSED JUTE FLOWER PICK, 6. BURLAP FLOWER PICK NATURAL TRIM.







 $1. \ \mathsf{BURLAP} \ \mathsf{MERRY} \ \mathsf{CHRISTMAS} \ \mathsf{TREE} \ \mathsf{SKIRT} - \mathsf{RED} \ \mathsf{TRIM}, \ \ 2. \ \mathsf{NATURAL} \ \mathsf{BURLAP} \ \mathsf{RIBBON}, \ 3. \ \mathsf{RED} \ \mathsf{BURLAP} \ \mathsf{RIBBON}, \\$ 4. CHAMPAGNE 4CM NUT BELLS - BOX OF 9, 5. RED BERRY PICK - SET OF 2, 6. RED 4CM JINGLE BELL DECORATIONS - BOX OF 6





























CREAM AND NATURAL JUTE DECORATIVE BRAID RIBBONS









Frankie Ruby

- 1. RED 4CM JINGLE BELL DECORATIONS BOX OF 6
- 2. PERSONALISED NAME CARDS
- 3. HOLLY AND RED BERRY BON BONS









ANTIQUE RED BELL TRIO











**VISIT OUR** 

## INSPIRATION GALLERY

FOR MORE
CHRISTMAS DECORATING IDEAS





www.thechristmascart.com.au