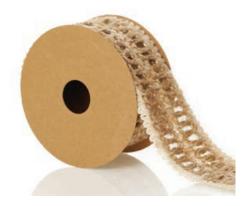

CREAM AND NATURAL JUTE DECORATIVE BRAID RIBBONS

Frankie Ruby

- 1. RED 4CM JINGLE BELL DECORATIONS BOX OF 6
- 2. PERSONALISED NAME CARDS
- 3. HOLLY AND RED BERRY BON BONS

ANTIQUE RED BELL TRIO

**VISIT OUR** 