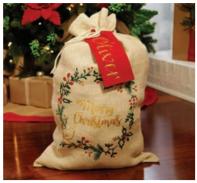

#### MAKING CHRISTMAS PERSONAL

MANY OF THE CHRISTMAS BAUBLES, STOCKINGS AND DECORATIONS IN OUR RANGE HAVE BEEN CAREFULLY DESIGNED AND SELECTED TO ALLOW FOR A NAME OR MESSAGE TO BE ADDED IN BEAUTIFUL GLITTER CALLIGRAPHY. EACH ONE IS INDIVIDUALLY HAND DONE BY OUR TALENTED ARTISTS, MAKING IT A UNIQUE KEEPSAKE THAT WILL BE TREASURED FOR MANY YEARS TO COME.

### PERSONHLISED BAUBLES