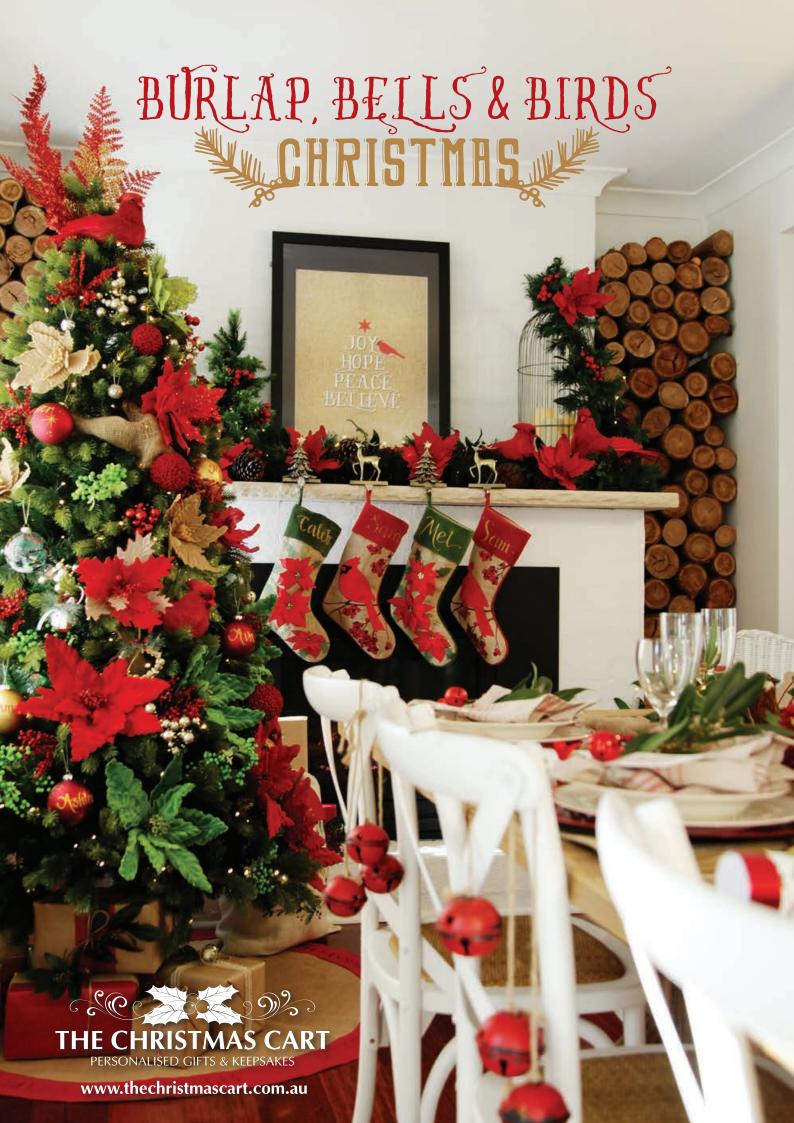

OUR BELLS, BURLAP AND BIRD COLLECTION IS WARM, INVITING AND UNIVERSALLY APPEALING.

WE'VE COMBINED RUSTIC ELEMENTS SUCH AS BURLAP WITH A TRADITIONAL CHRISTMAS COLOUR PALETTE OF RED AND GREEN, FEATURIING THE CLASSIC RED CARDINAL BIRD AS WELL AS CHEERFUL CHRISTMAS BELLS.

WITH A RANGE OF BURLAP AND RICH VELVET FLORALS THE BELLS,
BURLAP AND BIRD COLLECTION BRIDGES THE GAP BETWEEN
SOPHISTICATED AND FARMHOUSE CHRISTMAS DÉCOR, SUCH A
WONDERFUL WAY TO BRING THE JOY OF CHRISTMAS INTO YOUR HOME.

#### MAKING CHRISTMAS PERSONAL

MANY OF THE CHRISTMAS BAUBLES, STOCKINGS AND DECORATIONS IN OUR RANGE HAVE BEEN CAREFULLY DESIGNED AND SELECTED TO ALLOW FOR A NAME OR MESSAGE TO BE ADDED IN BEAUTIFUL GLITTER CALLIGRAPHY. EACH ONE IS INDIVIDUALLY HAND DONE BY OUR TALENTED ARTISTS, MAKING IT A UNIQUE KEEPSAKE THAT WILL BE TREASURED FOR MANY YEARS TO COME.