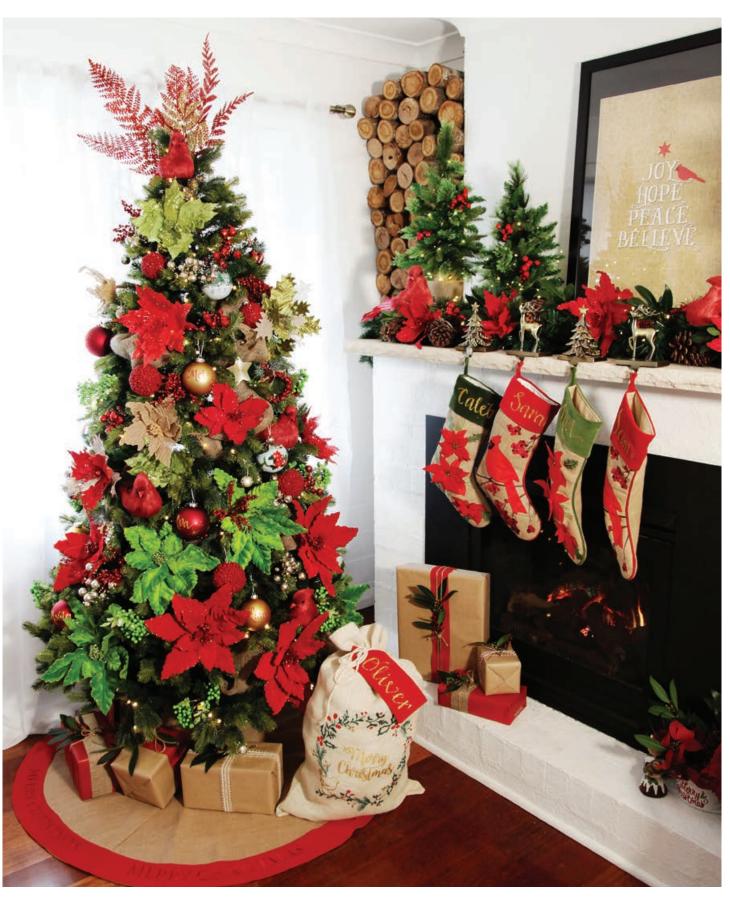

HY. EACH ONE IS INDIVIDUALLY HAND DONE BY OUR TALENTED ARTISTS, MAKING IT A UNIQUE KEEPSAKE THAT WILL BE TREASURED FOR MANY YEARS TO COME.









### PERSONHLISED BAUBLES



#### OUR SELECTION OF BRUBLES FOR R BURLAP, BELLS & BIRDS CHRISTMAS



1. RED GLASS PERSONALISED CHRISTMAS BAUBLE, 2. GOLD GLASS PERSONALISED CHRISTMAS BAUBLE, 3. PERSONALISED INSIDE PAINTED POINSETTIA HOUSE CHRISTMAS BAUBLE, 4. PERSONALISED INSIDE PAINTED CHURCH CHRISTMAS BAUBLE, 5. PERSONALISED INSIDE PAINTED CARDINAL BIRD CHRISTMAS BAUBLE.





1. LARGE MIXED PINE NEEDLE TABLE TOP CHRISTMAS TREE, 2. RED BERRY PICK - SET OF 2, 3. BIRD WITH SCARF ON PUDDING ORNAMENT, 4. BIRD WITH HAT ON PUDDING ORNAMENT, 5. RED CARDINAL BIRD ORNAMENTS - SET OF 2





BURLAP CUSHION WITH RED BELLS

## DECORATING YOUR CHRISTMES TREE



# GLITTERY AND GOLDEN



1. ANTIQUE GOLD ALUMINIUM 3D STAR, 2. ANTIQUE GOLD ALUMINIUM RIBBED STAR, 3. GOLD PINE CONE CLUSTERS - SET OF 2, 4. GOLD NUT BELL WREATH WITH PINE TOP, 5. CHAMPAGNE NUT BELLS - BOX OF 9, 6. GOLD NUT BELL DOOR HANGER WITH PINE TOP.



# RUSTIC AND RED



1. RED NUT BELL WREATH WITH PINE TOP, 2. RED GLITTER BERRY PICK - SET OF 2, 3. RED NUT BELL DOOR HANGER WITH PINE TOP, 4. RED GLITTER BERRY BALL, 5. NATURAL BURLAP GARLAND, 6. RED PINE CONE CLUSTERS - SET OF 2







1. GREEN POINSETTIA FLOWER PICK WITH GREEN GLITTER TRIM, 2. RED POINSETTIA FLOWER PICK WITH RED GLITTER TRIM, 3. BRIGHT GREEN BERRY CHRISTMAS SPRAY.





1. NATURAL AND RED MIXED PETAL FLOWER, 2. RED EMBOSSED JUTE FLOWER PICK, 3. RED BURLAP FLOWER WITH RED GLITTER TRIM, 4. NATURAL AND GREEN MIXED PETA