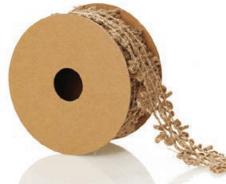

CREAM AND NATURAL JUTE DECORATIVE BRAID RIBBONS

Frankie Ruby

- 1. RED 4CM JINGLE BELL DECORATIONS BOX OF 6
- 2. PERSONALISED NAME CARDS
- 3. HOLLY AND RED BERRY BON BONS

ANTIQUE RED BELL TRIO

**VISIT OUR** 