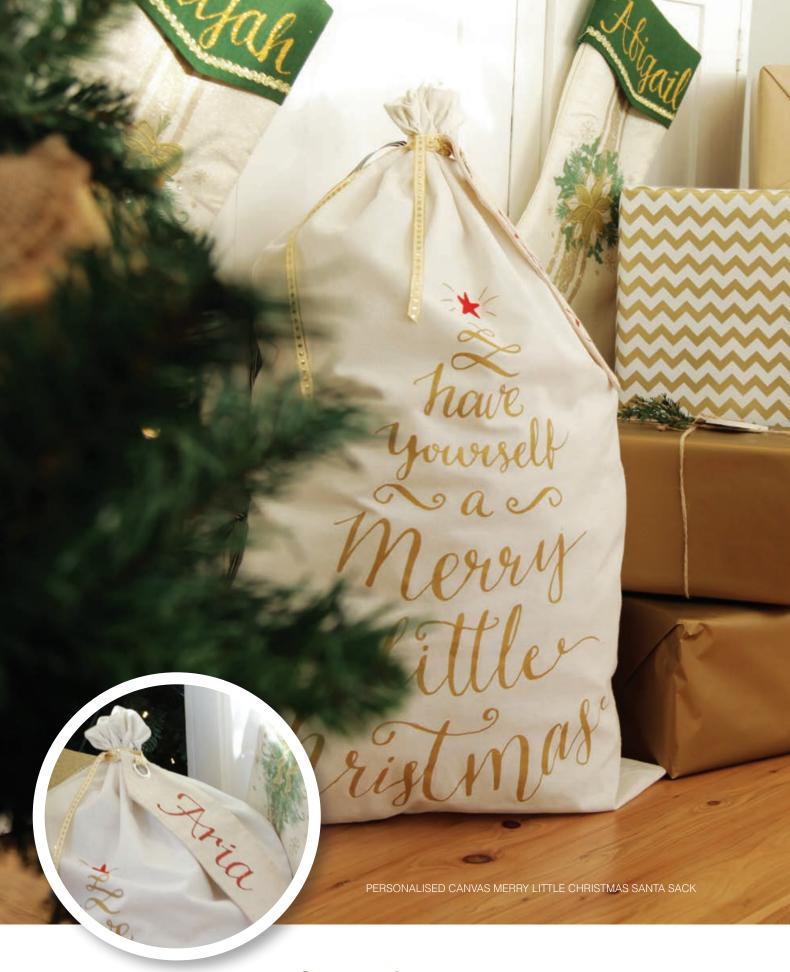

#### Personalised Santa Sack

- 1. PERSONALISED COUNTRY CHRISTMAS WOOD PLAQUE WITH WHITE BERRY, 2. WHITE PORCELAIN REINDEER HEAD ORNAMENT, 3. COPPER SEED FAIRY LIGHTS,
- 4. GOLD GLITTER HANGING SNOWFLAKE LARGE, 5. FIR AND PINECONE WREATH