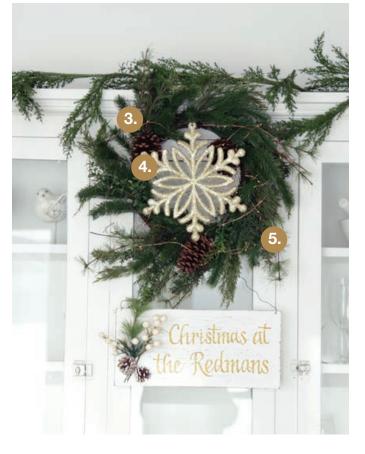

#### Personalised Santa Sack

- 1. PERSONALISED COUNTRY CHRISTMAS WOOD PLAQUE WITH WHITE BERRY, 2. WHITE PORCELAIN REINDEER HEAD ORNAMENT, 3. COPPER SEED FAIRY LIGHTS,
- 4. GOLD GLITTER HANGING SNOWFLAKE LARGE, 5. FIR AND PINECONE WREATH