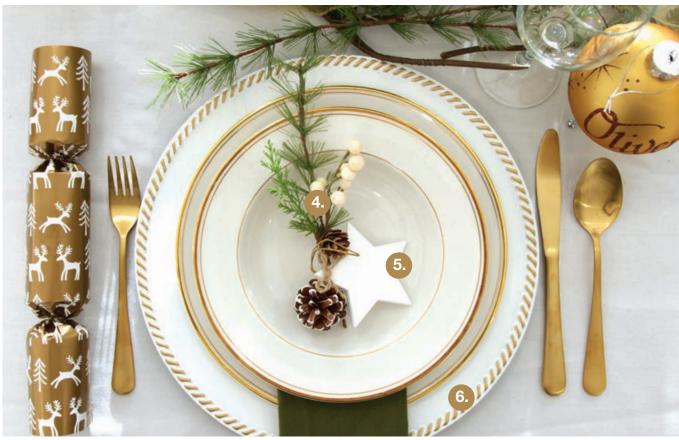

GOLD AND WHITE DEER CHRISTMAS BON BONS, 2. WARM WHITE SEED LIGHT IN GOLD RIBBON,
 COPPER SEED FAIRY LIGHTS, 4. WHITE BERRY AND PINE CONE MIX,
 WHITE TREE, STAR & HEART WOODEN TREE DECORATIONS - SET OF 9,
 GOLD AND WHITE MAYFAIR CHARGER