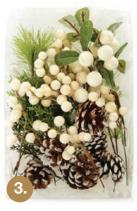

GOLD AND WHITE DEER CHRISTMAS BON BONS, 2. WARM WHITE SEED LIGHT IN GOLD RIBBON,
 COPPER SEED FAIRY LIGHTS, 4. WHITE BERRY AND PINE CONE MIX,
 WHITE TREE, STAR & HEART WOODEN TREE DECORATIONS - SET OF 9,
 GOLD AND WHITE MAYFAIR CHARGER

CANVAS GOLD MERRY CHRISTMAS PRINTED BUNTING,
 2. FIR AND PINECONE WREATH,
 3. WHITE BERRY AND PINECONE MIX,

 CANADA ONE MERRY CHRISTMAN BLACKER.

4. CHAMPAGNE MERRY CHRISTMAS PLAQUE

NEW

WORLD

ADD FLORAL PICKS, TREE
DECORATIONS AND RIBBONS WHEN
WRAPPING YOUR PRESENTS SO
THEY BECOME PART OF YOUR
CHRISTMAS DÉCOR.

DECORATIONS (SET OF 9), 2. WOODEN CHRISTMAS BAUBLE TREE DECORATIONS (SET OF 6), 3. WHITE BERRY AND PINECONE MIX, 4. NATURAL BURLAP RIBBON,

1. WHITE TREE, STAR & HEART WOODEN TREE

5. GOLD AND WHITE CHRISTMAS GREETING WOODEN GIFT TAGS (SET OF 3)  $\,$ 