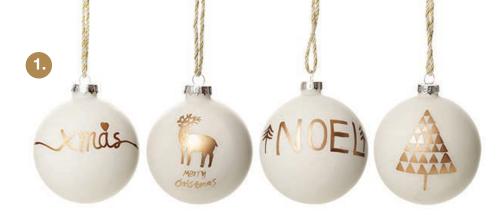

### Our Selection of Baubles for Merry Little Christmas

1. GOLD GLASS PERSONALISED CHRISTMAS BAUBLE, 2. DELUXE GOLD GLASS BAUBLE PACK - SET OF 9
3. GOLD GLASS CHRISTMAS BAUBLE PACK - SET OF 42.

1. PORCELAIN STAR/REINDEER/ANGEL TREE DECORATIONS - SET OF 3, 2. WHITE FEATHER TREE DECORATION - SET OF 2, 3. PORCELAIN SNOWFLAKE CHRISTMAS TREE DECORATIONS - SET OF 2, 4. BURLAP AND PEARL TWIST BAUBLE, 5. PINECONE WHITE TREE DECORATION - SET OF 2, 6. PINECONE AND ACORN WHITE TREE DECORATION, 7. WIDE GOLD ORGANZA GLITTER RIBBON GARLAND AND NATURAL BURLAP GARLAND, 8. WOODEN CHRISTMAS BAUBLE TREE DECORATIONS - SET OF 6, 9. ANTIQUE GOLD FINIAL TREE DECORATIONS - SET OF 3