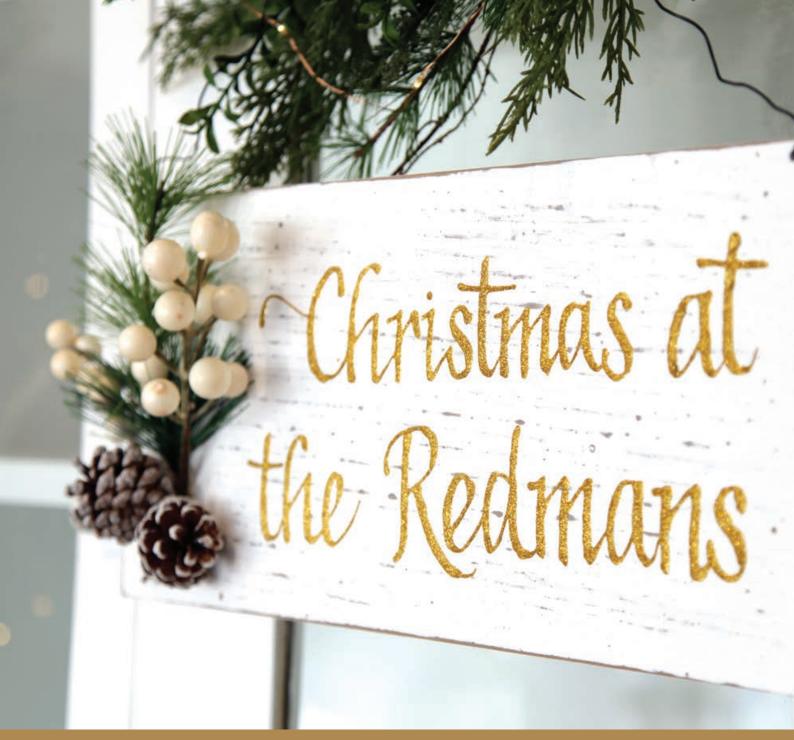

#### Making Christmas Personal

MANY OF THE CHRISTMAS BAUBLES, STOCKINGS AND DECORATIONS IN OUR RANGE HAVE BEEN CAREFULLY DESIGNED AND SELECTED TO ALLOW FOR A NAME OR MESSAGE TO BE ADDED IN BEAUTIFUL GLITTER CALLIGRAPHY. EACH ONE IS INDIVIDUALLY HAND DONE BY OUR TALENTED ARTISTS, MAKING IT A UNIQUE KEEPSAKE THAT WILL BE TREASURED FOR MANY YEARS TO COME.