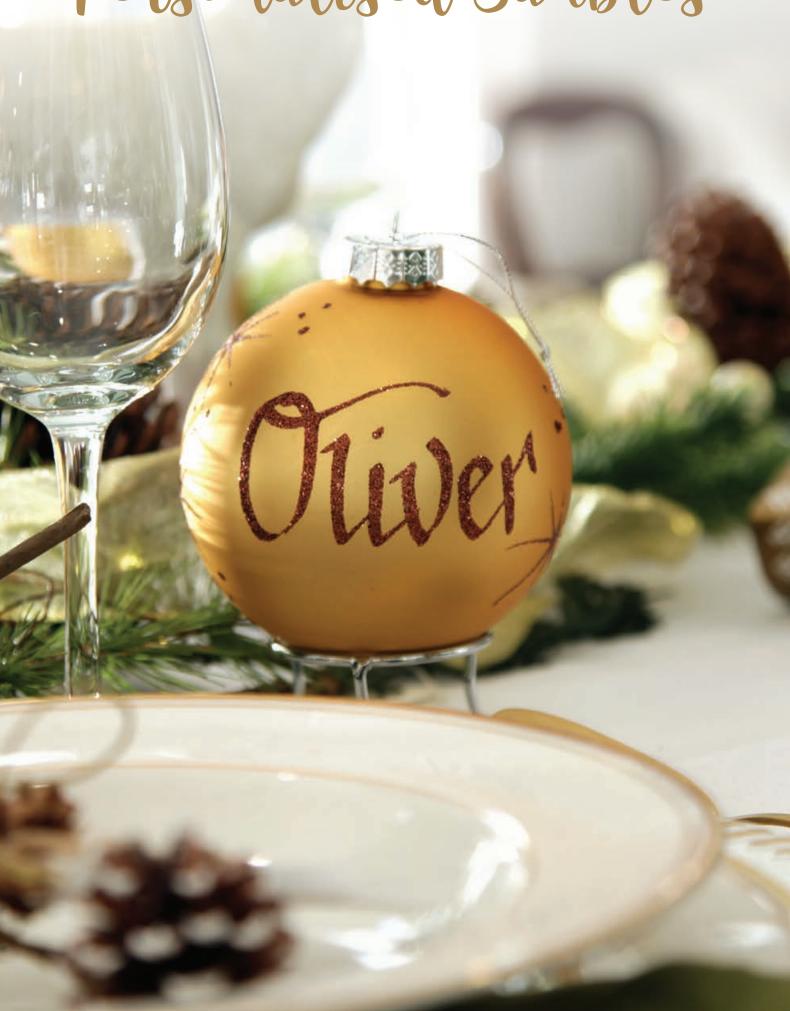

#### Making Christmas Personal

MANY OF THE CHRISTMAS BAUBLES, STOCKINGS AND DECORATIONS IN OUR RANGE HAVE BEEN CAREFULLY DESIGNED AND SELECTED TO ALLOW FOR A NAME OR MESSAGE TO BE ADDED IN BEAUTIFUL GLITTER CALLIGRAPHY. EACH ONE IS INDIVIDUALLY HAND DONE BY OUR TALENTED ARTISTS, MAKING IT A UNIQUE KEEPSAKE THAT WILL BE TREASURED FOR MANY YEARS TO COME.

# Personalised Baubles