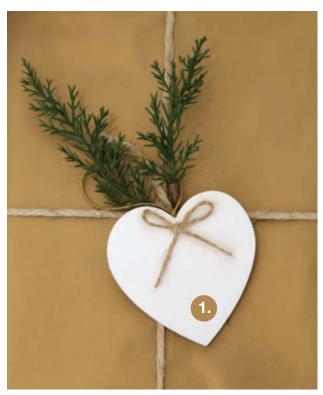

CANVAS GOLD MERRY CHRISTMAS PRINTED BUNTING,
 2. FIR AND PINECONE WREATH,
 3. WHITE BERRY AND PINECONE MIX,

 CANADA ONE MERRY CHRISTMAN BLACKER.

4. CHAMPAGNE MERRY CHRISTMAS PLAQUE

NEW

WORLD

ADD FLORAL PICKS, TREE
DECORATIONS AND RIBBONS WHEN
WRAPPING YOUR PRESENTS SO
THEY BECOME PART OF YOUR
CHRISTMAS DÉCOR.