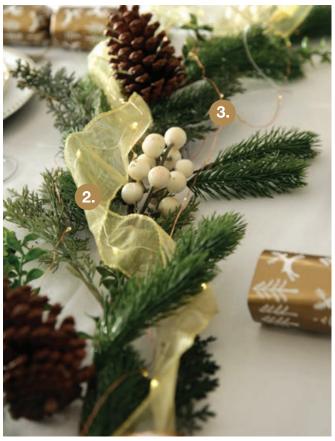

GOLD AND WHITE DEER CHRISTMAS BON BONS, 2. WARM WHITE SEED LIGHT IN GOLD RIBBON,
 COPPER SEED FAIRY LIGHTS, 4. WHITE BERRY AND PINE CONE MIX,
 WHITE TREE, STAR & HEART WOODEN TREE DECORATIONS - SET OF 9,
 GOLD AND WHITE MAYFAIR CHARGER

CANVAS GOLD MERRY CHRISTMAS PRINTED BUNTING,
 2. FIR AND PINECONE WREATH,
 3. WHITE BERRY AND PINECONE MIX,

 CANADA ONE MERRY CHRISTMAN BLACKER.

4. CHAMPAGNE MERRY CHRISTMAS PLAQUE

NEW

WORLD

ADD FLORAL PICKS, TREE
DECORATIONS AND RIBBONS WHEN
WRAPPING YOUR PRESENTS SO
THEY BECOME PART OF YOUR
CHRISTMAS DÉCOR.