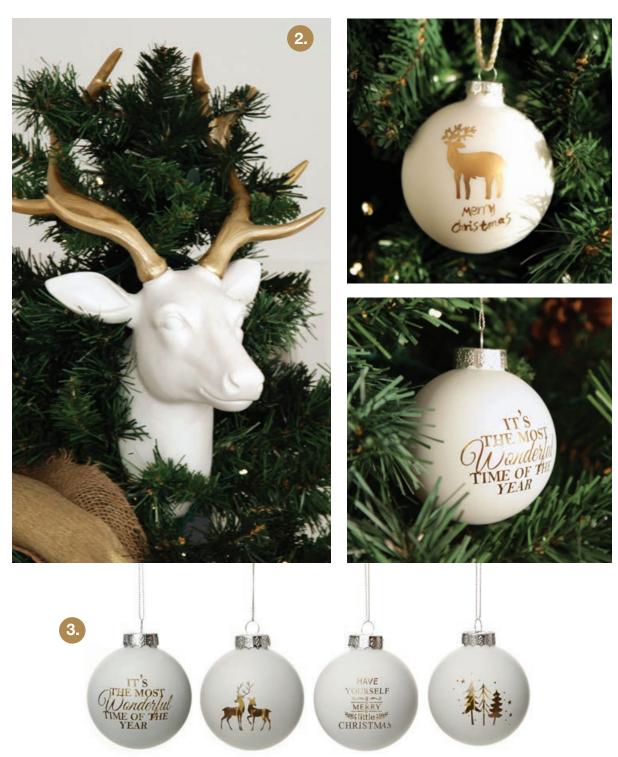

1. RUSTIC WHITE AND GOLD GLASS BAUBLE W/JUTE STRING - SET OF 4, 2. WHITE AND GOLD WALL HANGING DEER HEAD, 3. WHITE AND GOLD GLASS DESIGNER BAUBLES - SET OF 4.