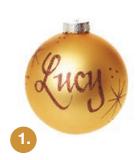

#### Making Christmas Personal

MANY OF THE CHRISTMAS BAUBLES, STOCKINGS AND DECORATIONS IN OUR RANGE HAVE BEEN CAREFULLY DESIGNED AND SELECTED TO ALLOW FOR A NAME OR MESSAGE TO BE ADDED IN BEAUTIFUL GLITTER CALLIGRAPHY. EACH ONE IS INDIVIDUALLY HAND DONE BY OUR TALENTED ARTISTS, MAKING IT A UNIQUE KEEPSAKE THAT WILL BE TREASURED FOR MANY YEARS TO COME.

# Personalised Baubles