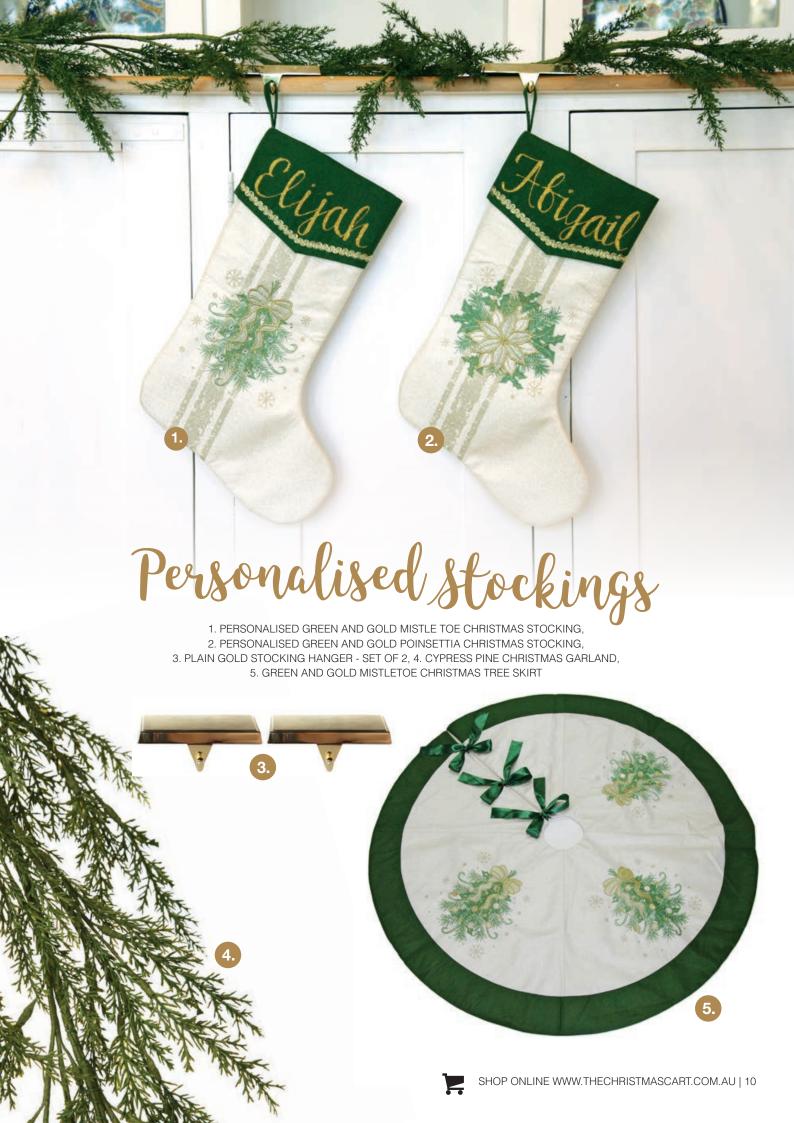

#### Making Christmas Personal

MANY OF THE CHRISTMAS BAUBLES, STOCKINGS AND DECORATIONS IN OUR RANGE HAVE BEEN CAREFULLY DESIGNED AND SELECTED TO ALLOW FOR A NAME OR MESSAGE TO BE ADDED IN BEAUTIFUL GLITTER CALLIGRAPHY. EACH ONE IS INDIVIDUALLY HAND DONE BY OUR TALENTED ARTISTS, MAKING IT A UNIQUE KEEPSAKE THAT WILL BE TREASURED FOR MANY YEARS TO COME.