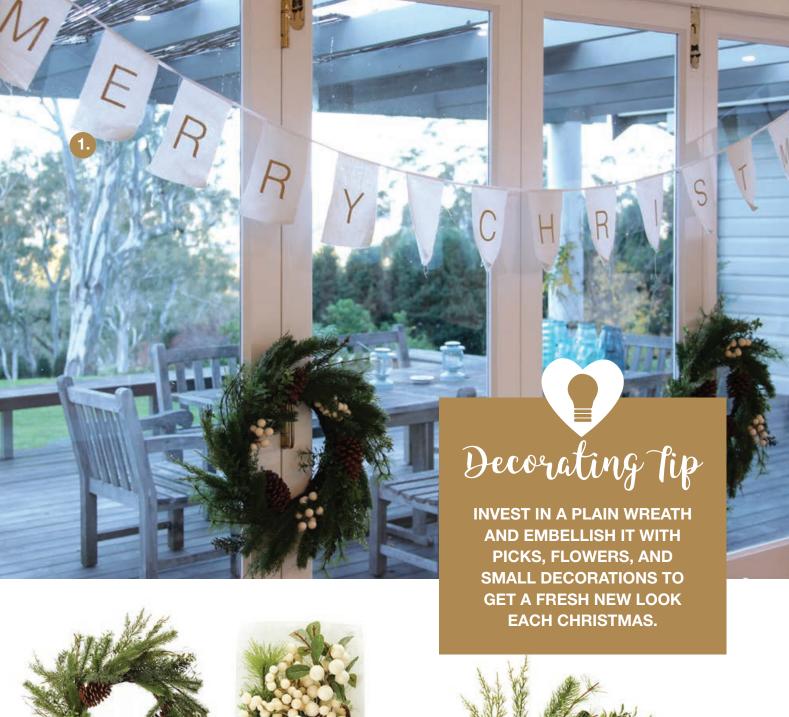

CANVAS GOLD MERRY CHRISTMAS PRINTED BUNTING,
 2. FIR AND PINECONE WREATH,
 3. WHITE BERRY AND PINECONE MIX,

 CANADA ONE MERRY CHRISTMAN BLACKER.

4. CHAMPAGNE MERRY CHRISTMAS PLAQUE

NEW

WORLD

ADD FLORAL PICKS, TREE
DECORATIONS AND RIBBONS WHEN
WRAPPING YOUR PRESENTS SO
THEY BECOME PART OF YOUR
CHRISTMAS DÉCOR.