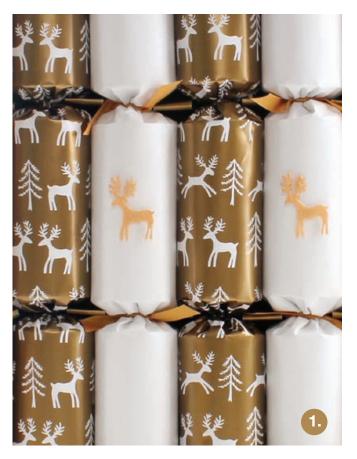

GOLD AND WHITE DEER CHRISTMAS BON BONS, 2. WARM WHITE SEED LIGHT IN GOLD RIBBON,
 COPPER SEED FAIRY LIGHTS, 4. WHITE BERRY AND PINE CONE MIX,
 WHITE TREE, STAR & HEART WOODEN TREE DECORATIONS - SET OF 9,
 GOLD AND WHITE MAYFAIR CHARGER