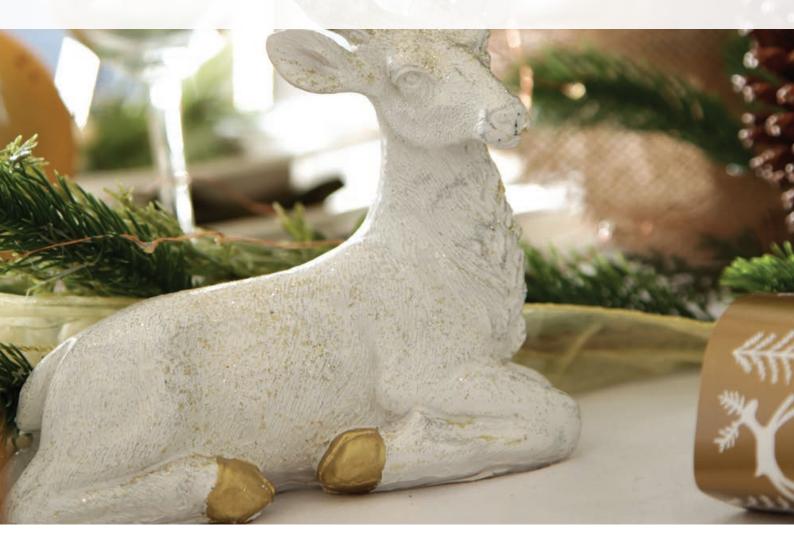

1. RUSTIC WHITE AND GOLD GLASS BAUBLE W/JUTE STRING - SET OF 4, 2. WHITE AND GOLD WALL HANGING DEER HEAD, 3. WHITE AND GOLD GLASS DESIGNER BAUBLES - SET OF 4.