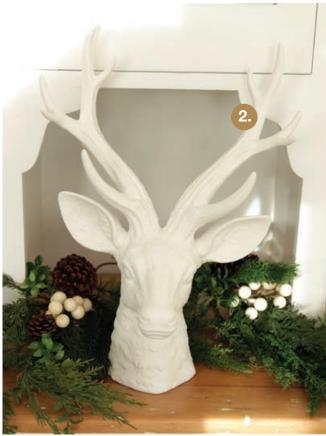

1. RUSTIC WHITE AND GOLD GLASS BAUBLE W/JUTE STRING - SET OF 4, 2. WHITE AND GOLD WALL HANGING DEER HEAD, 3. WHITE AND GOLD GLASS DESIGNER BAUBLES - SET OF 4.