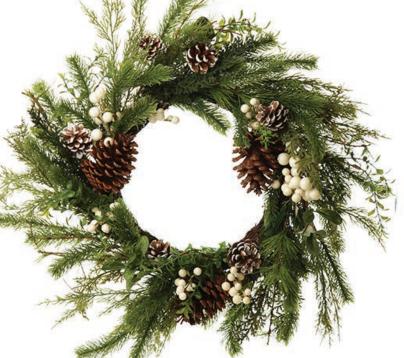

#### Personalised Santa Sack

- 1. PERSONALISED COUNTRY CHRISTMAS WOOD PLAQUE WITH WHITE BERRY, 2. WHITE PORCELAIN REINDEER HEAD ORNAMENT, 3. COPPER SEED FAIRY LIGHTS,
- 4. GOLD GLITTER HANGING SNOWFLAKE LARGE, 5. FIR AND PINECONE WREATH

CANVAS GOLD MERRY CHRISTMAS PRINTED BUNTING,
 2. FIR AND PINECONE WREATH,
 3. WHITE BERRY AND PINECONE MIX,

 CANADA ONE MERRY CHRISTMAN BLACKER.

4. CHAMPAGNE MERRY CHRISTMAS PLAQUE

NEW

WORLD

ADD FLORAL PICKS, TREE
DECORATIONS AND RIBBONS WHEN
WRAPPING YOUR PRESENTS SO
THEY BECOME PART OF YOUR
CHRISTMAS DÉCOR.