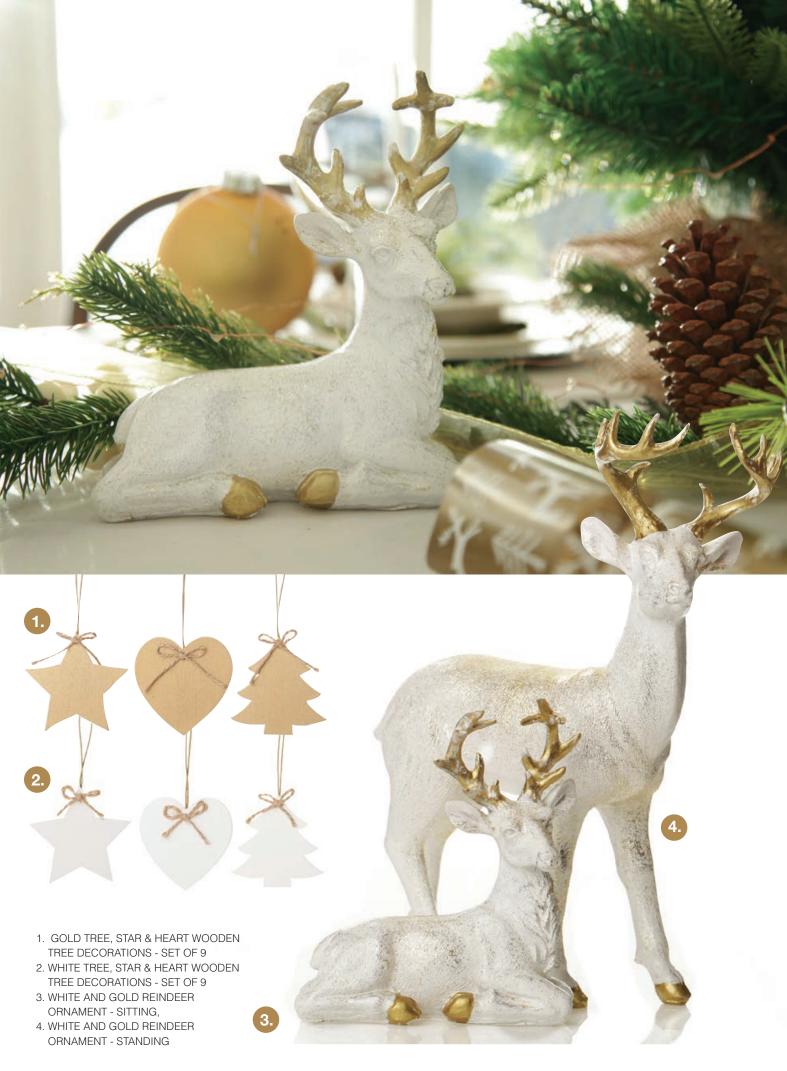

1. RUSTIC WHITE AND GOLD GLASS BAUBLE W/JUTE STRING - SET OF 4, 2. WHITE AND GOLD WALL HANGING DEER HEAD, 3. WHITE AND GOLD GLASS DESIGNER BAUBLES - SET OF 4.