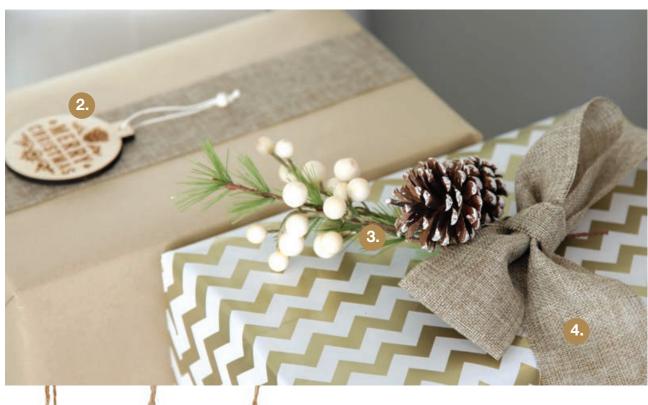

CANVAS GOLD MERRY CHRISTMAS PRINTED BUNTING,
 2. FIR AND PINECONE WREATH,
 3. WHITE BERRY AND PINECONE MIX,

 CANADA ONE MERRY CHRISTMAN BLACKER.

4. CHAMPAGNE MERRY CHRISTMAS PLAQUE

NEW

WORLD

ADD FLORAL PICKS, TREE
DECORATIONS AND RIBBONS WHEN
WRAPPING YOUR PRESENTS SO
THEY BECOME PART OF YOUR
CHRISTMAS DÉCOR.

DECORATIONS (SET OF 9), 2. WOODEN CHRISTMAS BAUBLE TREE DECORATIONS (SET OF 6), 3. WHITE BERRY AND PINECONE MIX, 4. NATURAL BURLAP RIBBON,

1. WHITE TREE, STAR & HEART WOODEN TREE

5. GOLD AND WHITE CHRISTMAS GREETING WOODEN GIFT TAGS (SET OF 3)  $\,$ 