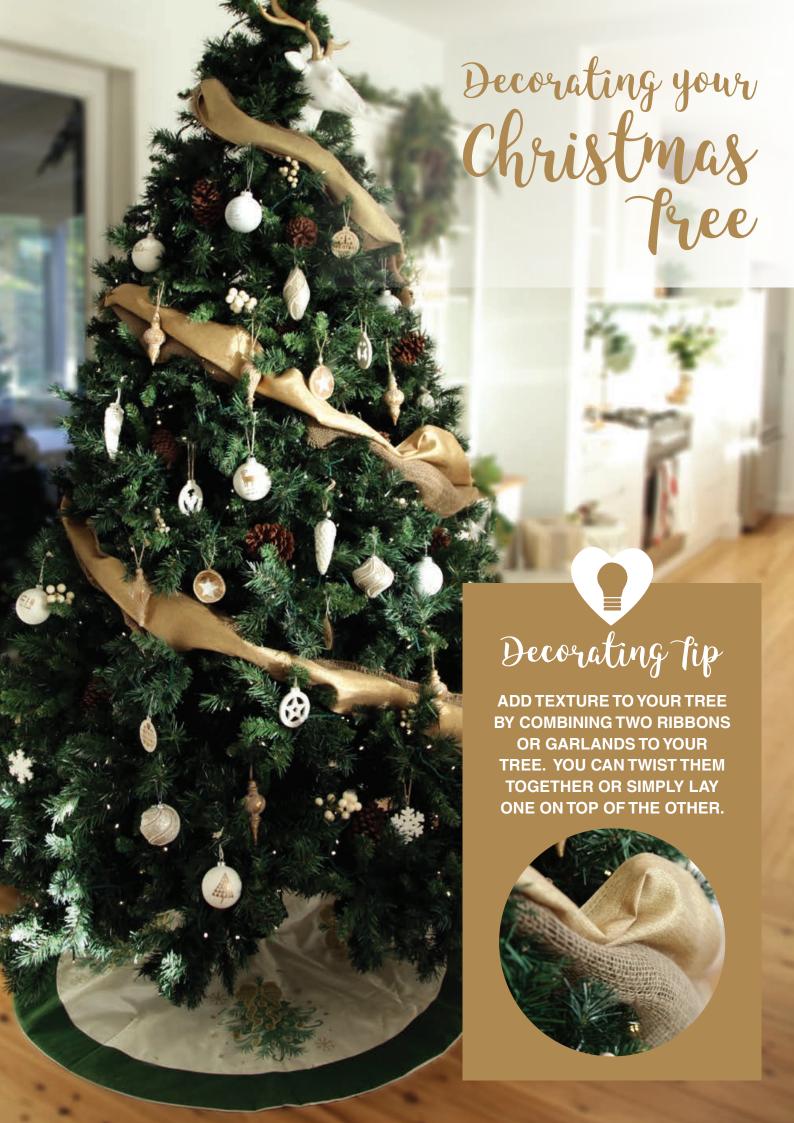

BY COMBINING A FEW NEW DECORATIONS WITH MANY OF YOUR EXISTING ONES, YOU CAN EASILY PULL OFF THIS FRESH AND CHARMING STYLE AND CREATE A MERRY LITTLE CHRISTMAS.