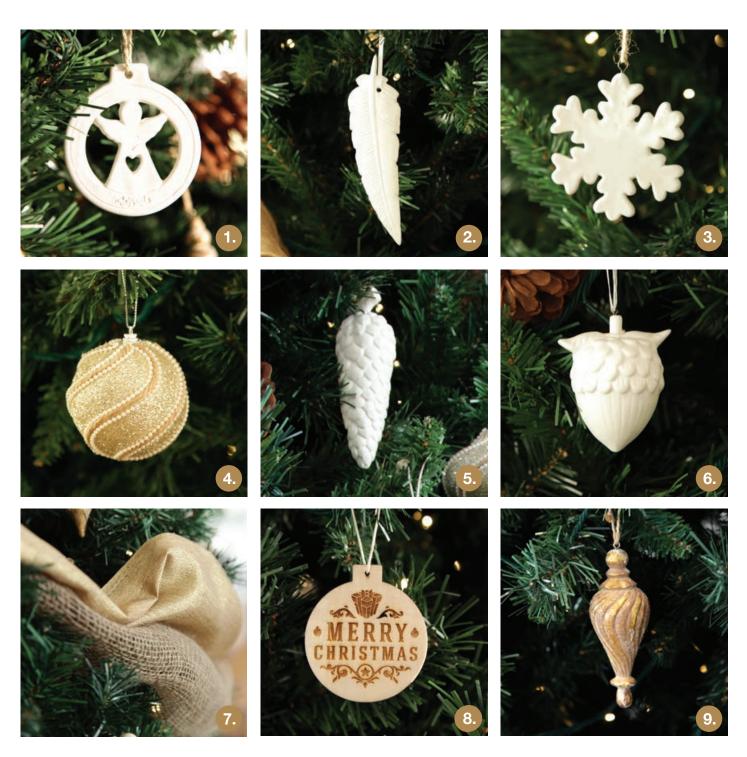

### Our Selection of Baubles for Merry Little Christmas

1. GOLD GLASS PERSONALISED CHRISTMAS BAUBLE, 2. DELUXE GOLD GLASS BAUBLE PACK - SET OF 9
3. GOLD GLASS CHRISTMAS BAUBLE PACK - SET OF 42.

1. PORCELAIN STAR/REINDEER/ANGEL TREE DECORATIONS - SET OF 3, 2. WHITE FEATHER TREE DECORATION - SET OF 2, 3. PORCELAIN SNOWFLAKE CHRISTMAS TREE DECORATIONS - SET OF 2, 4. BURLAP AND PEARL TWIST BAUBLE, 5. PINECONE WHITE TREE DECORATION - SET OF 2, 6. PINECONE AND ACORN WHITE TREE DECORATION, 7. WIDE GOLD ORGANZA GLITTER RIBBON GARLAND AND NATURAL BURLAP GARLAND, 8. WOODEN CHRISTMAS BAUBLE TREE DECORATIONS - SET OF 6, 9. ANTIQUE GOLD FINIAL TREE DECORATIONS - SET OF 3