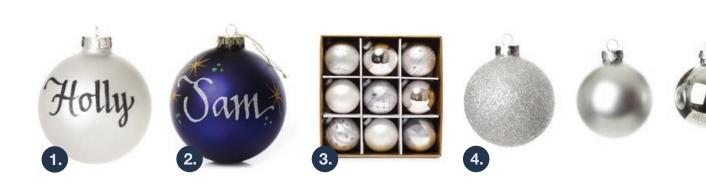

# Our selection of Baubles for an Star ELEGANT CHRISTMAS

- 1. SILVER GLASS PERSONALISED CHRISTMAS BAUBLE, 2. BLUE GLASS PERSONALISED CHRISTMAS BAUBLE,
- 3. DELUXE SILVER GLASS BAUBLE PACK SET OF 9, 3. SILVER GLASS CHRISTMAS BAUBLE PACK SET OF 42