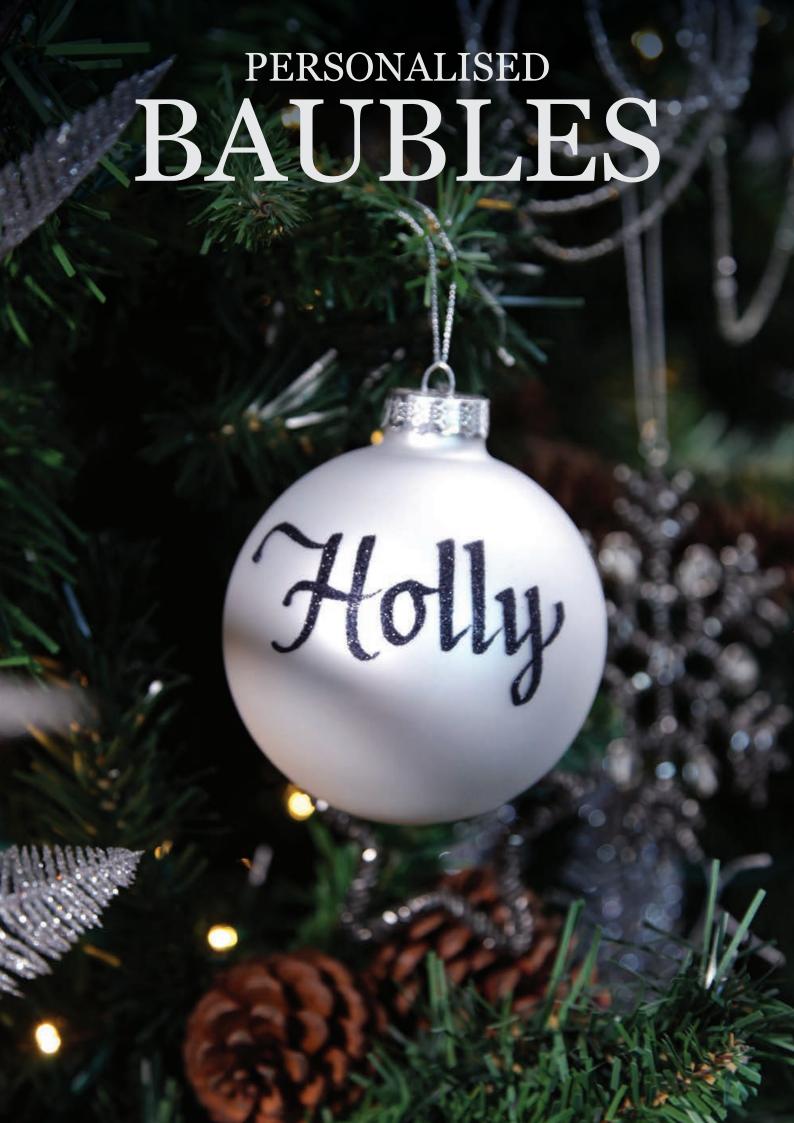

# PAKING CHRISTMAS ERSONAL

MANY OF THE CHRISTMAS BAUBLES, STOCKINGS AND DECORATIONS IN OUR RANGE HAVE BEEN CAREFULLY DESIGNED AND SELECTED TO ALLOW FOR A NAME OR MESSAGE TO BE ADDED IN BEAUTIFUL GLITTER CALLIGRAPHY. EACH ONE IS INDIVIDUALLY HAND DONE BY OUR TALENTED ARTISTS, MAKING IT A UNIQUE KEEPSAKE THAT WILL BE TREASURED FOR MANY YEARS TO COME.