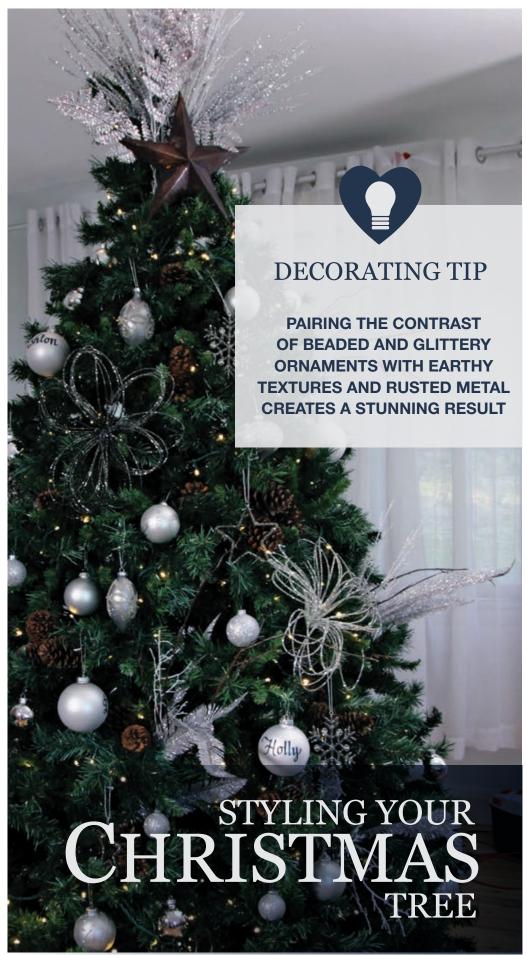

# NATURALLY SEE ELEGANT CHRISTMAS

OUR NATURALLY ELEGANT CHRISTMAS DÉCOR RANGE IS PERFECT FOR THOSE THAT ARE LOOKING FOR AN ALTERNATIVE TO TRADITIONAL CHRISTMAS DECORATING.

WITH A UNIQUE BLEND OF SILVER, DARK AND EARTHY ELEMENTS, IT COMPLIMENTS MANY MODERN HOMES WITH GREY AND NEUTRAL FURNISHING.

SO, IF YOU ARE LOOKING FOR SOMETHING A LITTLE BIT DIFFERENT WHEN DECORATING FOR CHRISTMAS THIS YEAR, STAY RIGHT THERE AS WE SHARE WITH YOU OUR NATURALLY ELEGANT

### CREATE AN ELEGANT NATURAL TREE TOPPER

1. SILVER SPIKY TINSEL SPRAY, 2. SILVER GLITTER FERN SPRAY, 3. WHITE GLITTER BRANCH - SET OF 3, 4. RUSTED TIN STAR