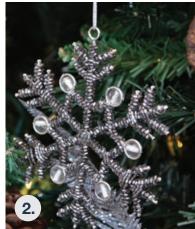

1. CHROME SEED LIGHTS, 2. HOLLOW CHROME REINDEER STOCKING HANGER, 3. HOLLOW CHROME TREE STOCKING HANGER

1. DELUXE PEWTER DECORATIVE GLASS FINAL, 2. CHARCOAL BEADED SNOWFLAKE WITH CRYSTALS, 3. DELUXE PEWTER DECORATIVE GLASS TEARDROP, 4. MEDIUM NATURAL REAL PINE CONES - PACK OF 4