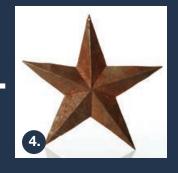

### CREATE AN ELEGANT NATURAL TREE TOPPER

1. SILVER SPIKY TINSEL SPRAY, 2. SILVER GLITTER FERN SPRAY, 3. WHITE GLITTER BRANCH - SET OF 3, 4. RUSTED TIN STAR