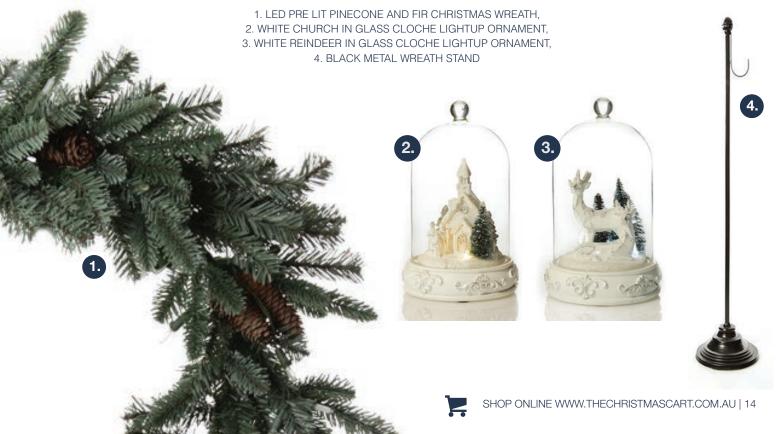

TS, 2. HOLLOW CHROME REINDEER STOCKING HANGER, 3. HOLLOW CHROME TREE STOCKING HANGER













1. DELUXE PEWTER DECORATIVE GLASS FINAL, 2. CHARCOAL BEADED SNOWFLAKE WITH CRYSTALS, 3. DELUXE PEWTER DECORATIVE GLASS TEARDROP, 4. MEDIUM NATURAL REAL PINE CONES - PACK OF 4

### **ELEGANT CHRISTMAS** BEADED SPRAYS



- 6. SILVER GLITTER LEAF SPRAY
- 7. SILVER GLITTER FEATHER SPRAY













### CREATE AN ELEGANT NATURAL TREE TOPPER

1. SILVER SPIKY TINSEL SPRAY, 2. SILVER GLITTER FERN SPRAY, 3. WHITE GLITTER BRANCH - SET OF 3, 4. RUSTED TIN STAR









#### **DECORATING TIP**

MAKE EACH OF YOUR
GUESTS FEEL SPECIAL
BY SETTING A PLACE
JUST FOR THEM.
SIMPLY ARRANGE A
NAPKIN WITH A SPRIG OF
GARLAND OR A FLORAL
PICK, A PERSONALISED
NAME TAG AND A
COMPLEMENTARY
CHRISTMAS DECORATION.















**VISIT OUR** 

## INSPIRATION GALLERY

FOR MORE
CHRISTMAS DECORATING IDEAS





www.thechristmascart.com.au