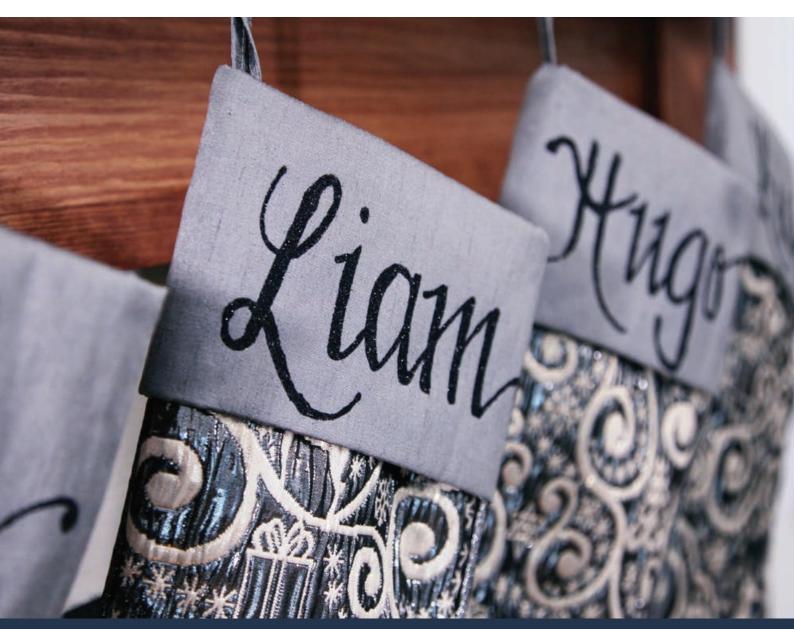

# PAKING CHRISTMAS ERSONAL

MANY OF THE CHRISTMAS BAUBLES, STOCKINGS AND DECORATIONS IN OUR RANGE HAVE BEEN CAREFULLY DESIGNED AND SELECTED TO ALLOW FOR A NAME OR MESSAGE TO BE ADDED IN BEAUTIFUL GLITTER CALLIGRAPHY. EACH ONE IS INDIVIDUALLY HAND DONE BY OUR TALENTED ARTISTS, MAKING IT A UNIQUE KEEPSAKE THAT WILL BE TREASURED FOR MANY YEARS TO COME.