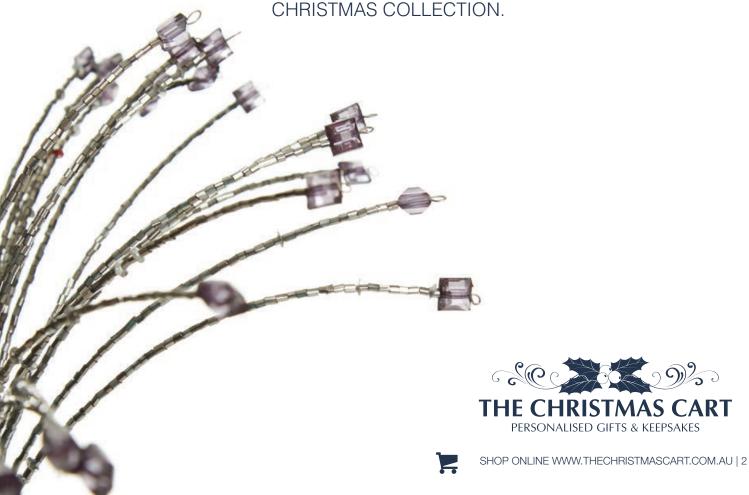

### **ELEGANT CHRISTMAS** BEADED SPRAYS

- 6. SILVER GLITTER LEAF SPRAY
- 7. SILVER GLITTER FEATHER SPRAY