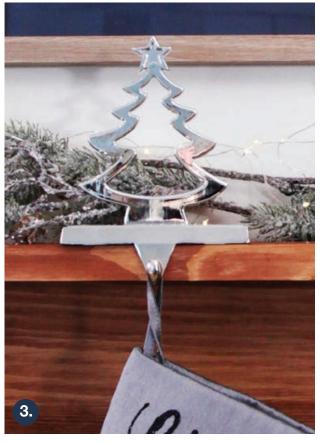

1. CHROME SEED LIGHTS, 2. HOLLOW CHROME REINDEER STOCKING HANGER, 3. HOLLOW CHROME TREE STOCKING HANGER

1. DELUXE PEWTER DECORATIVE GLASS FINAL, 2. CHARCOAL BEADED SNOWFLAKE WITH CRYSTALS, 3. DELUXE PEWTER DECORATIVE GLASS TEARDROP, 4. MEDIUM NATURAL REAL PINE CONES - PACK OF 4