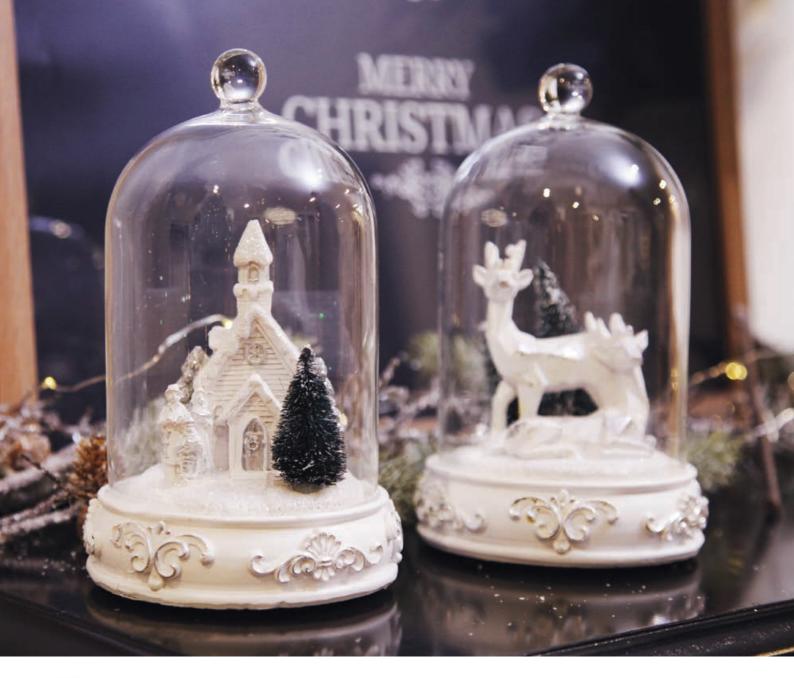

GHTS, 2. HOLLOW CHROME REINDEER STOCKING HANGER, 3. HOLLOW CHROME TREE STOCKING HANGER













1. DELUXE PEWTER DECORATIVE GLASS FINAL, 2. CHARCOAL BEADED SNOWFLAKE WITH CRYSTALS, 3. DELUXE PEWTER DECORATIVE GLASS TEARDROP, 4. MEDIUM NATURAL REAL PINE CONES - PACK OF 4

### **ELEGANT CHRISTMAS** BEADED SPRAYS



- 6. SILVER GLITTER LEAF SPRAY
- 7. SILVER GLITTER FEATHER SPRAY













### CREATE AN ELEGANT NATURAL TREE TOPPER

1. SILVER SPIKY TINSEL SPRAY, 2. SILVER GLITTER FERN SPRAY, 3. WHITE GLITTER BRANCH - SET OF 3, 4. RUSTED TIN STAR









#### **DECORATING TIP**

MAKE EACH OF YOUR
GUESTS FEEL SPECIAL
BY SETTING A PLACE
JUST FOR THEM.
SIMPLY ARRANGE A
NAPKIN WITH A SPRIG OF
GARLAND OR A FLORAL
PICK, A PERSONALISED
NAME TAG AND A
COMPLEMENTARY
CHRISTMAS DECORATION.















**VISIT OUR** 

## INSPIRATION GALLERY

FOR MORE
CHRISTMAS DECORATING IDEAS





www.thechristmascart.com.au