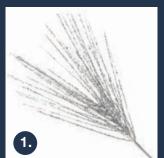

### **ELEGANT CHRISTMAS** BEADED SPRAYS

- 6. SILVER GLITTER LEAF SPRAY
- 7. SILVER GLITTER FEATHER SPRAY