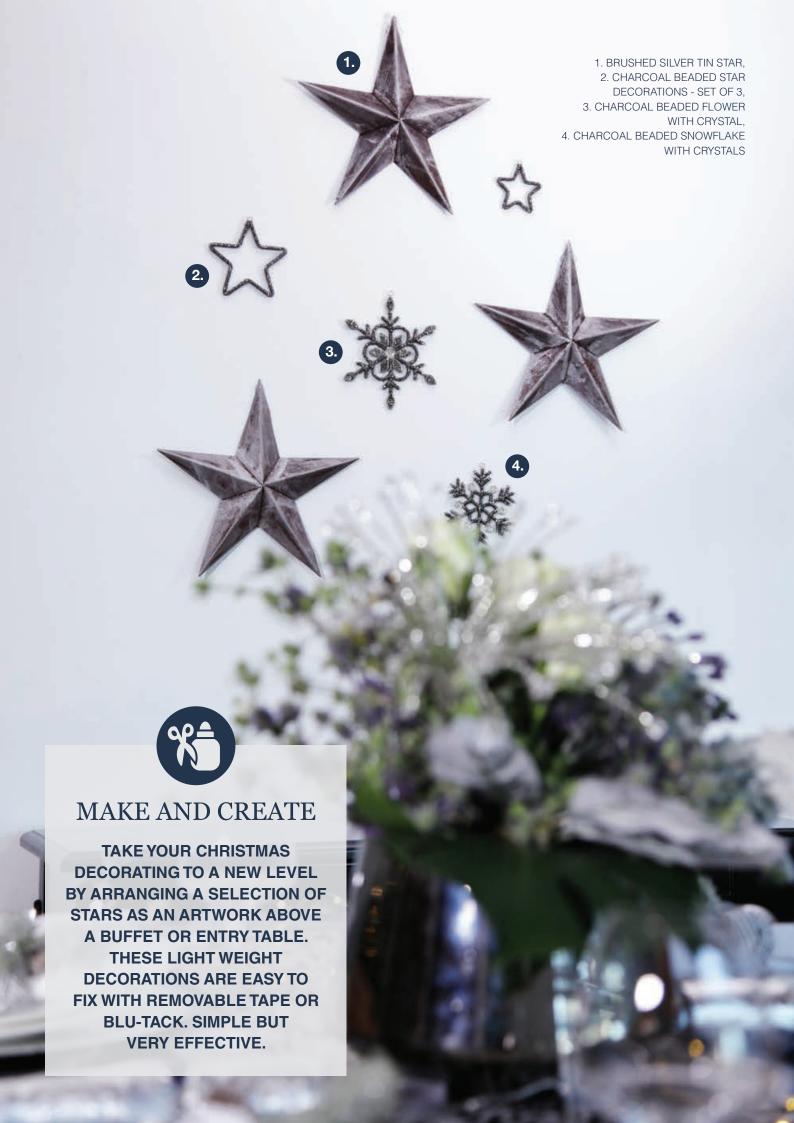

1. CHROME SEED LIGHTS, 2. HOLLOW CHROME REINDEER STOCKING HANGER, 3. HOLLOW CHROME TREE STOCKING HANGER

1. DELUXE PEWTER DECORATIVE GLASS FINAL, 2. CHARCOAL BEADED SNOWFLAKE WITH CRYSTALS, 3. DELUXE PEWTER DECORATIVE GLASS TEARDROP, 4. MEDIUM NATURAL REAL PINE CONES - PACK OF 4