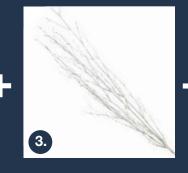

### **ELEGANT CHRISTMAS** BEADED SPRAYS

- 6. SILVER GLITTER LEAF SPRAY
- 7. SILVER GLITTER FEATHER SPRAY