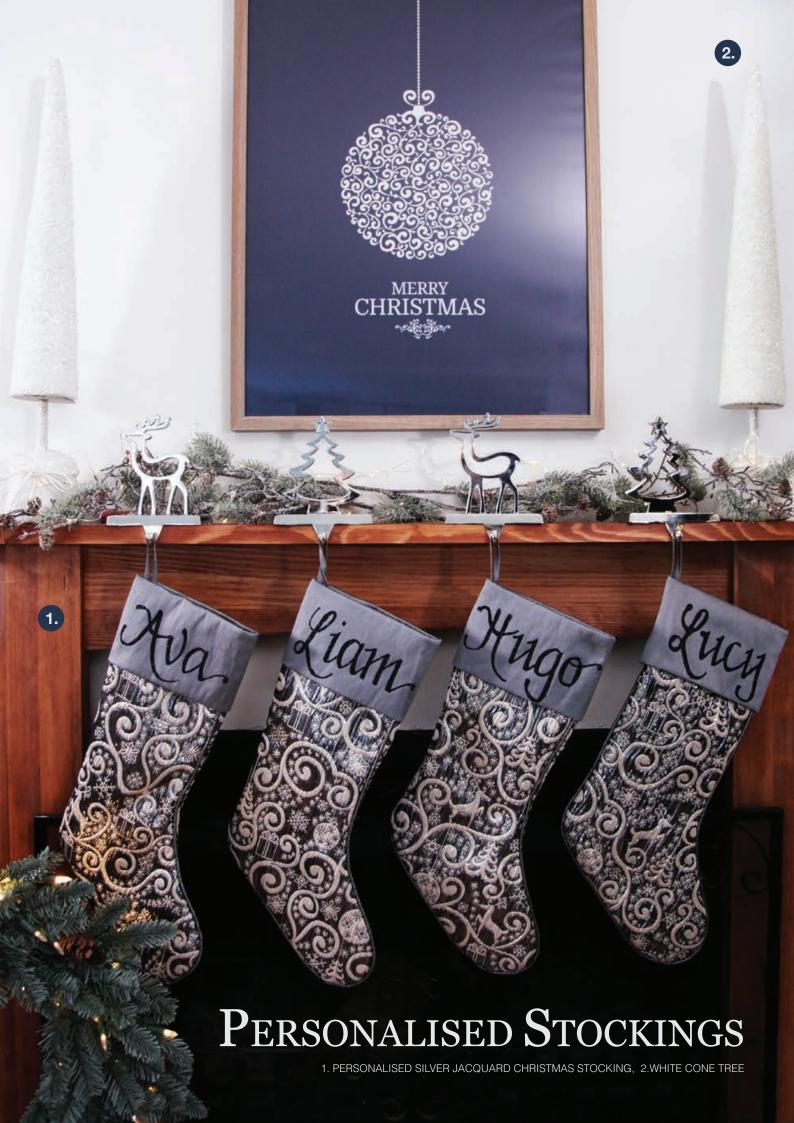

# PAKING CHRISTMAS ERSONAL

MANY OF THE CHRISTMAS BAUBLES, STOCKINGS AND DECORATIONS IN OUR RANGE HAVE BEEN CAREFULLY DESIGNED AND SELECTED TO ALLOW FOR A NAME OR MESSAGE TO BE ADDED IN BEAUTIFUL GLITTER CALLIGRAPHY. EACH ONE IS INDIVIDUALLY HAND DONE BY OUR TALENTED ARTISTS, MAKING IT A UNIQUE KEEPSAKE THAT WILL BE TREASURED FOR MANY YEARS TO COME.