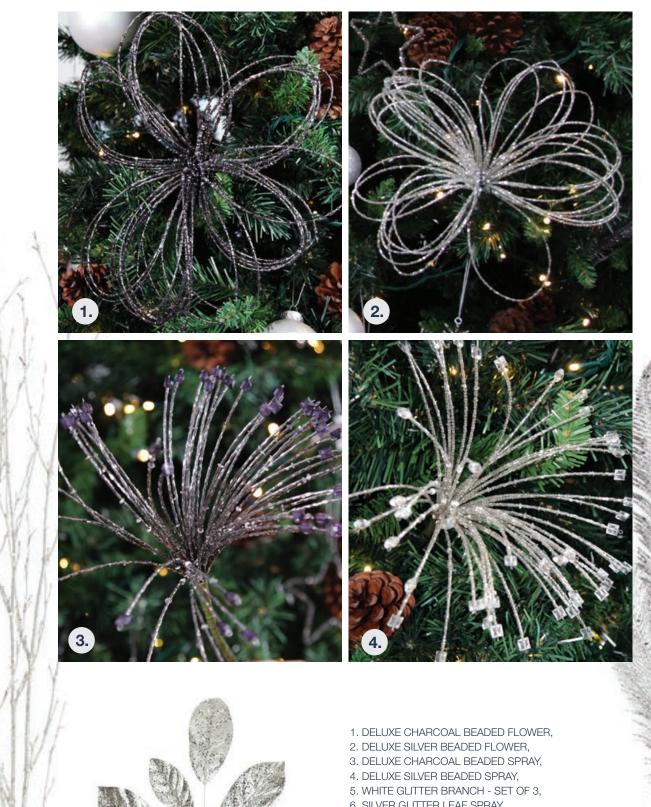

### **ELEGANT CHRISTMAS** BEADED SPRAYS

- 6. SILVER GLITTER LEAF SPRAY
- 7. SILVER GLITTER FEATHER SPRAY