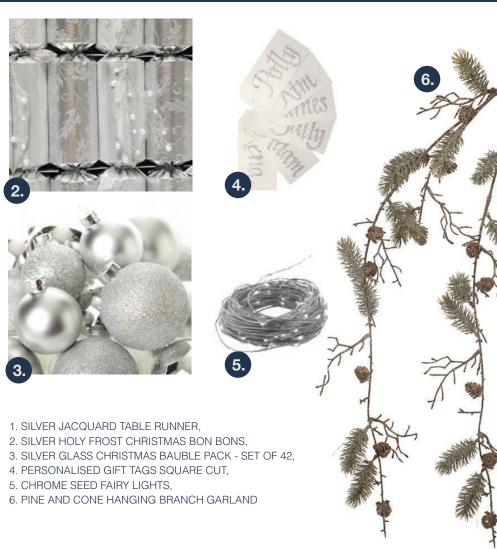

#### **DECORATING TIP**

SIMPLY ADD A STRING OF SEED LIGHTS TO INSTANTLY ADD A TOUCH OF MAGIC TO YOUR CHRISTMAS DECOR. THEY ARE SO VERSATILE, VERY AFFORDABLE AND WITH EITHER A CHROME OR COPPER FINISH, BLEND BEAUTIFULLY WITH ANY CHRISTMAS COLOUR SCHEME.

1. CHROME SEED LIGHTS, 2. HOLLOW CHROME REINDEER STOCKING HANGER, 3. HOLLOW CHROME TREE STOCKING HANGER

1. DELUXE PEWTER DECORATIVE GLASS FINAL, 2. CHARCOAL BEADED SNOWFLAKE WITH CRYSTALS, 3. DELUXE PEWTER DECORATIVE GLASS TEARDROP, 4. MEDIUM NATURAL REAL PINE CONES - PACK OF 4