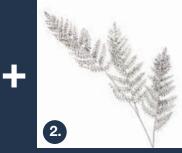

### **ELEGANT CHRISTMAS** BEADED SPRAYS

- 6. SILVER GLITTER LEAF SPRAY
- 7. SILVER GLITTER FEATHER SPRAY