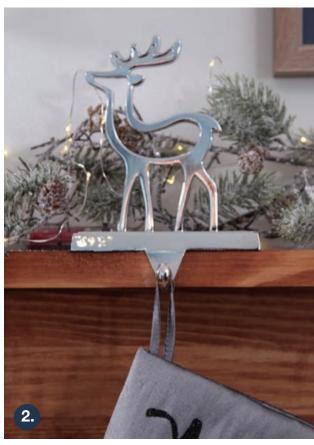

1. CHROME SEED LIGHTS, 2. HOLLOW CHROME REINDEER STOCKING HANGER, 3. HOLLOW CHROME TREE STOCKING HANGER

1. DELUXE PEWTER DECORATIVE GLASS FINAL, 2. CHARCOAL BEADED SNOWFLAKE WITH CRYSTALS, 3. DELUXE PEWTER DECORATIVE GLASS TEARDROP, 4. MEDIUM NATURAL REAL PINE CONES - PACK OF 4