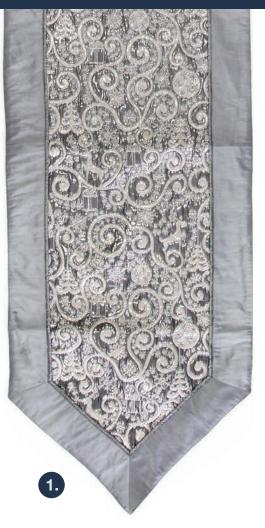

# NATURALLY SEE ELEGANT CHRISTMAS

OUR NATURALLY ELEGANT CHRISTMAS DÉCOR RANGE IS PERFECT FOR THOSE THAT ARE LOOKING FOR AN ALTERNATIVE TO TRADITIONAL CHRISTMAS DECORATING.

WITH A UNIQUE BLEND OF SILVER, DARK AND EARTHY ELEMENTS, IT COMPLIMENTS MANY MODERN HOMES WITH GREY AND NEUTRAL FURNISHING.

SO, IF YOU ARE LOOKING FOR SOMETHING A LITTLE BIT DIFFERENT WHEN DECORATING FOR CHRISTMAS THIS YEAR, STAY RIGHT THERE AS WE SHARE WITH YOU OUR NATURALLY ELEGANT