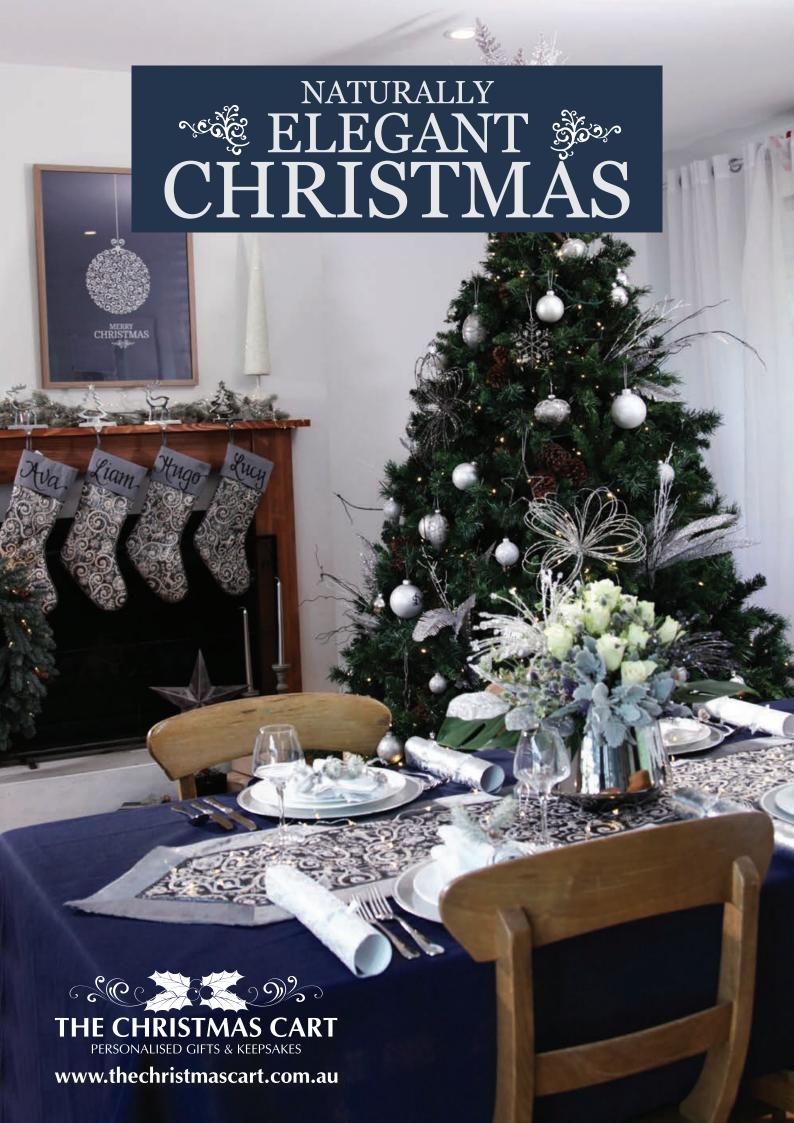

# NATURALLY SEE ELEGANT CHRISTMAS

OUR NATURALLY ELEGANT CHRISTMAS DÉCOR RANGE IS PERFECT FOR THOSE THAT ARE LOOKING FOR AN ALTERNATIVE TO TRADITIONAL CHRISTMAS DECORATING.

WITH A UNIQUE BLEND OF SILVER, DARK AND EARTHY ELEMENTS, IT COMPLIMENTS MANY MODERN HOMES WITH GREY AND NEUTRAL FURNISHING.

SO, IF YOU ARE LOOKING FOR SOMETHING A LITTLE BIT DIFFERENT WHEN DECORATING FOR CHRISTMAS THIS YEAR, STAY RIGHT THERE AS WE SHARE WITH YOU OUR NATURALLY ELEGANT