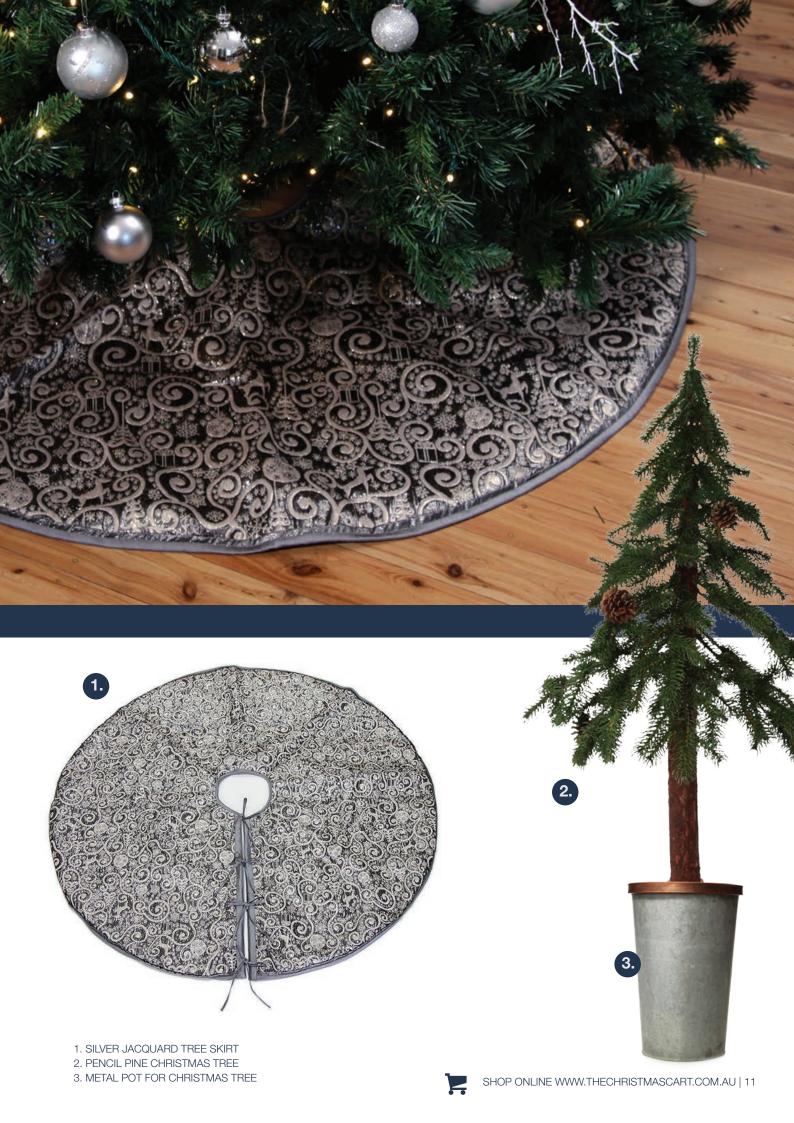

1. CHROME SEED LIGHTS, 2. HOLLOW CHROME REINDEER STOCKING HANGER, 3. HOLLOW CHROME TREE STOCKING HANGER

1. DELUXE PEWTER DECORATIVE GLASS FINAL, 2. CHARCOAL BEADED SNOWFLAKE WITH CRYSTALS, 3. DELUXE PEWTER DECORATIVE GLASS TEARDROP, 4. MEDIUM NATURAL REAL PINE CONES - PACK OF 4