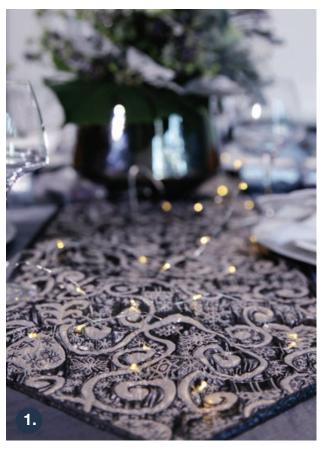

1. CHROME SEED LIGHTS, 2. HOLLOW CHROME REINDEER STOCKING HANGER, 3. HOLLOW CHROME TREE STOCKING HANGER

1. DELUXE PEWTER DECORATIVE GLASS FINAL, 2. CHARCOAL BEADED SNOWFLAKE WITH CRYSTALS, 3. DELUXE PEWTER DECORATIVE GLASS TEARDROP, 4. MEDIUM NATURAL REAL PINE CONES - PACK OF 4