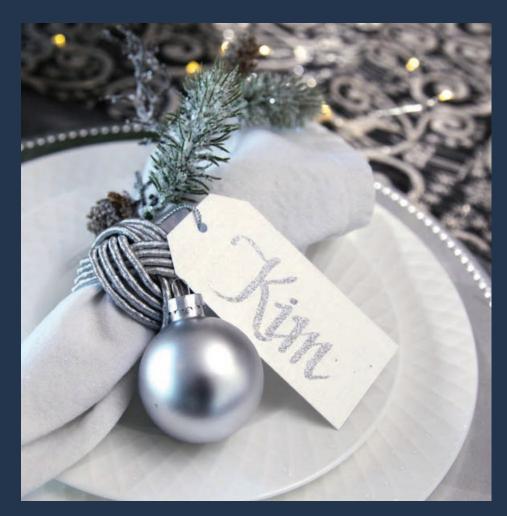

#### **DECORATING TIP**

MAKE EACH OF YOUR
GUESTS FEEL SPECIAL
BY SETTING A PLACE
JUST FOR THEM.
SIMPLY ARRANGE A
NAPKIN WITH A SPRIG OF
GARLAND OR A FLORAL
PICK, A PERSONALISED
NAME TAG AND A
COMPLEMENTARY
CHRISTMAS DECORATION.