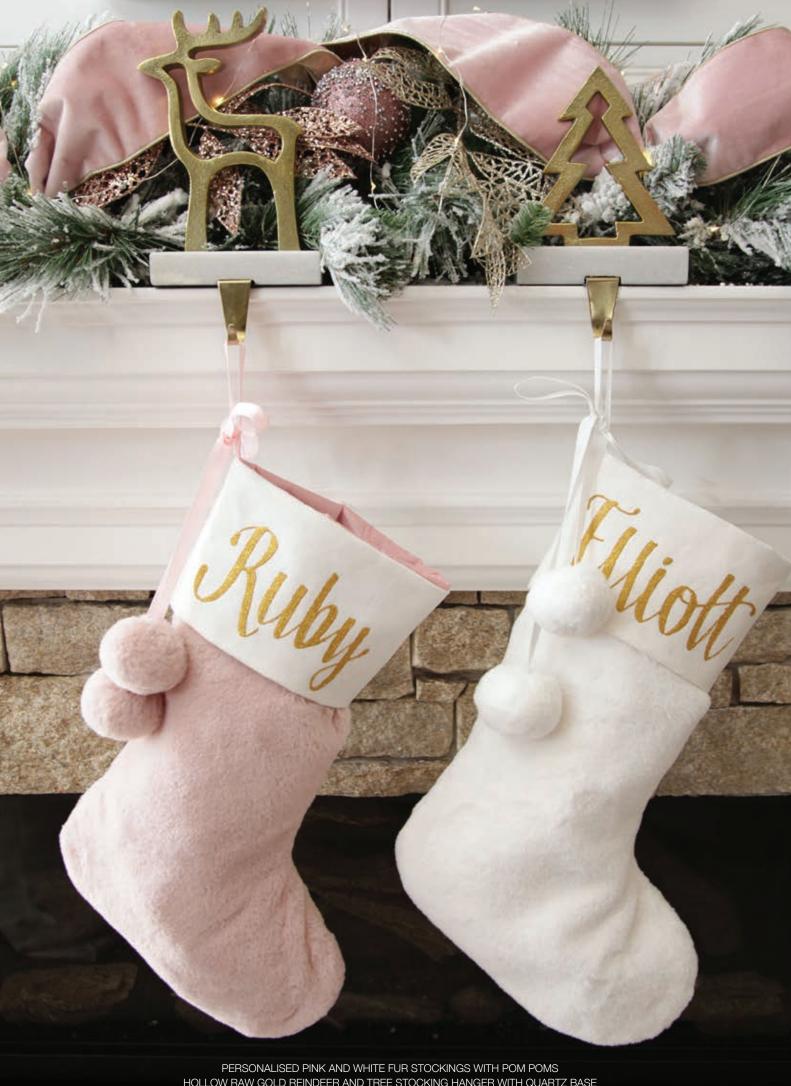

### Making Christmas Personal

MANY OF THE CHRISTMAS
BAUBLES, STOCKINGS AND
DECORATIONS IN OUR RANGE
HAVE BEEN CAREFULLY
DESIGNED AND SELECTED
TO ALLOW FOR A NAME OR
MESSAGE TO BE ADDED
IN BEAUTIFUL GLITTER
CALLIGRAPHY. EACH ONE IS
INDIVIDUALLY HAND DONE
BY OUR TALENTED ARTISTS,
MAKING IT A UNIQUE
KEEPSAKE THAT WILL BE
TREASURED FOR MANY
YEARS TO COME.

PINK FUR STOCKING WITH POM POMS (LEFT) 8

HOLLOW RAW GOLD REINDEER AND TREE STOCKING HANGER WITH QUARTZ BASE