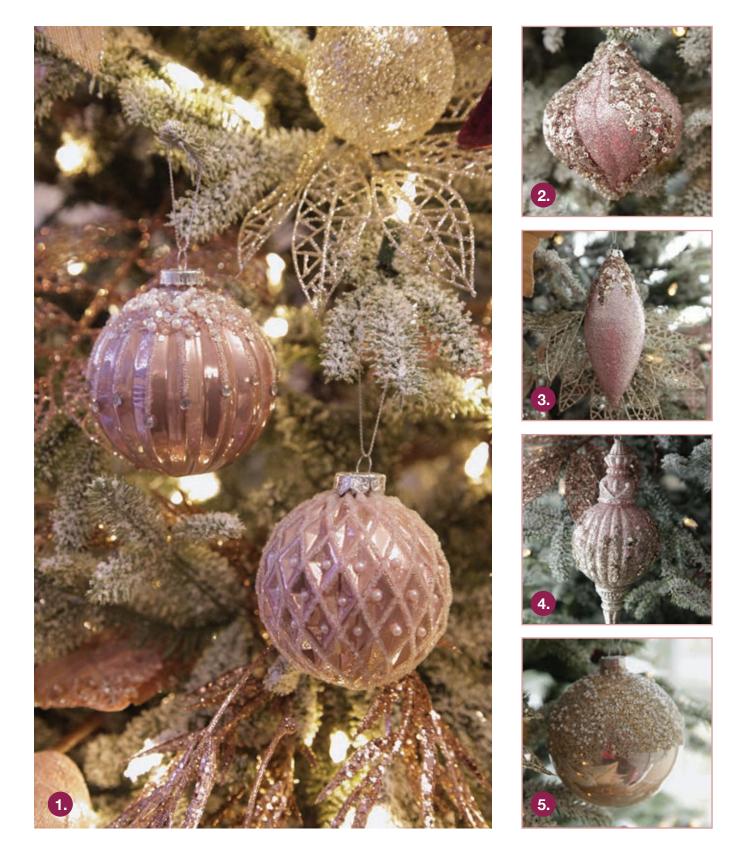

# Sugar Plum Christmas

1.PEARL GLASS PERSONALISED CHRISTMAS BAUBLE, 2. PERSONALISED RAINBOW GLASS CHRISTMAS BAUBLE, 3. LARGE GLITTER SWIRL RIBBED BURGUNDY SHATTERPROOF BAUBLE, 4. TRANSLUCENT GOLD GLASS FINIALS AND BAUBLES - SET OF 4, 5. ROSE GOLD BEADED BAUBLES - SET OF 6, 6. TRANSLUCENT ROSE GOLD GLASS FINIALS AND BAUBLES - SET OF 4.