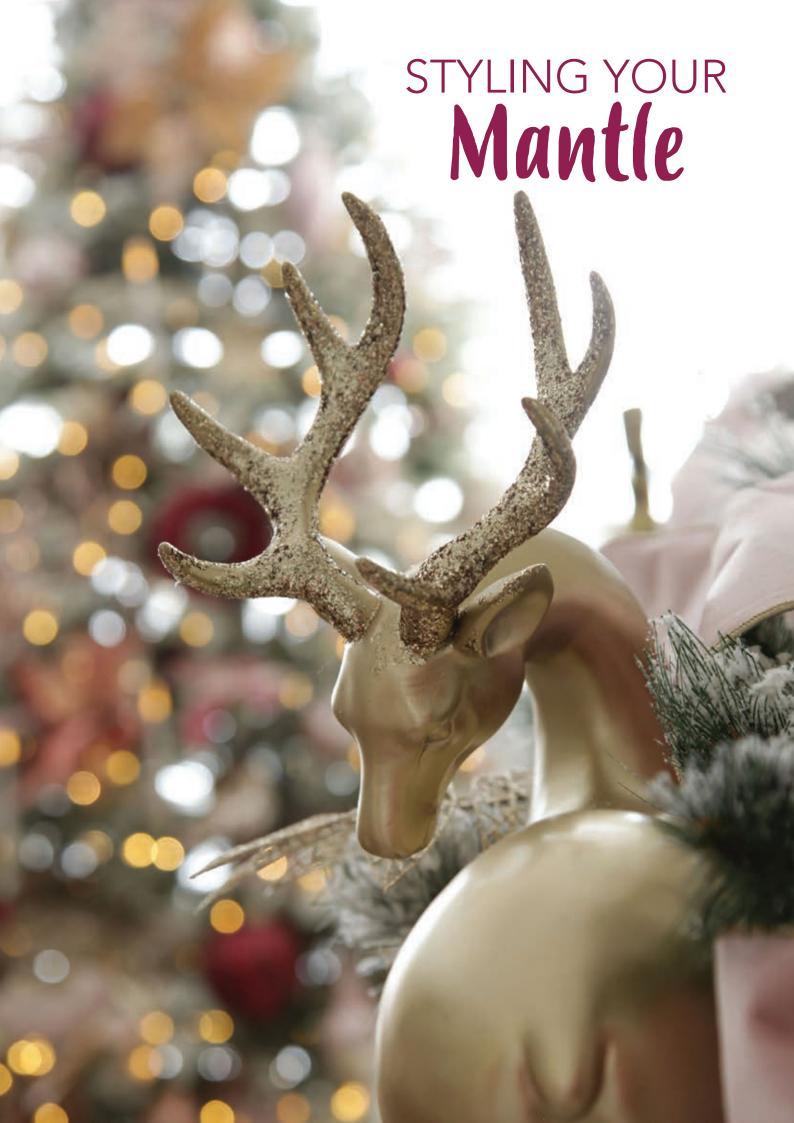

## Contempary Mantle Decorations

 STUNNING GOLD DEER WITH GLITTER ANTLERS - RIGHT FACING, 2. WIDE BLUSH VELVET WIRED RIBBON WITH GOLD EDGE GARLAND, 3.
 STUNNING GOLD DEER WITH GLITTER ANTLERS - LEFT FACEING, 4. CHROME SEED FAIRY LIGHTS, 5. WHITE CONE TREE,