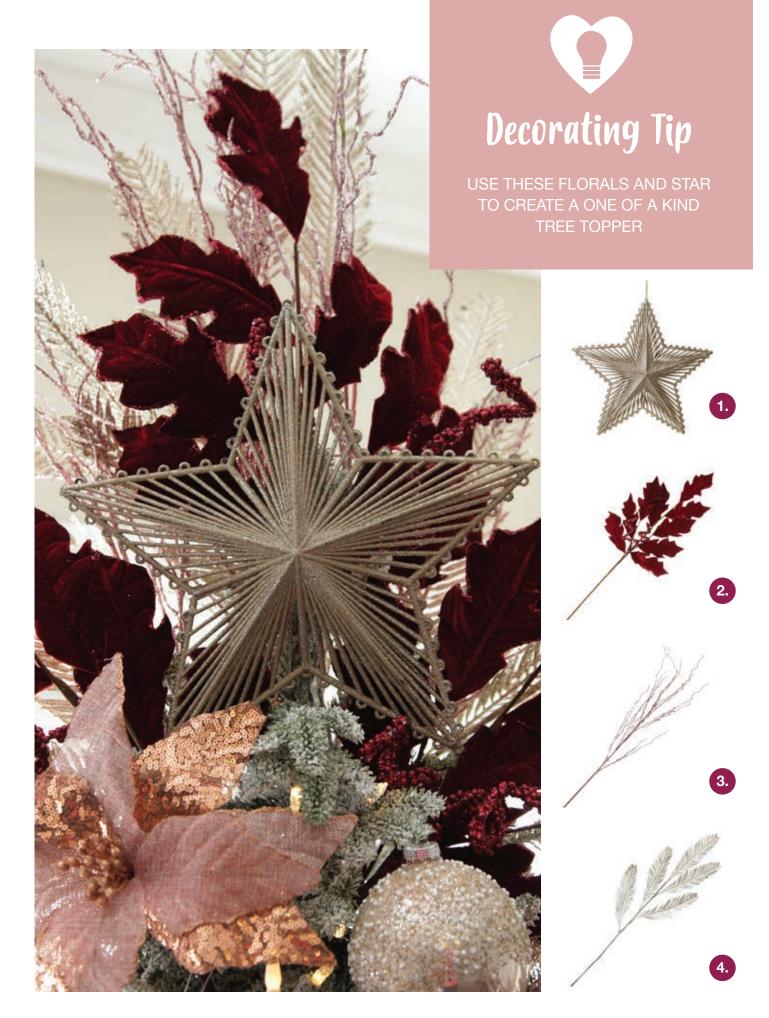

1. GOLD HOLLOW GLITTER STAR, 2. BURGUNDY VELOUR AND GLITTER MIXED LEAF SPRAY, 3. ROSE GOLD GLITTER BRANCH, 4. CHAMPAGNE GLITTER FEATHER SPRAY

1. COPPER BLUSH CURVED LEAF GLITTER SPRAY, 2. COPPER BLUSH MIXED LEAF BURLAP SEQUIN SPRAY, 3. CHAMPAGNE CURVED LEAF GLITTER SPRAY, 4. BLUSH MIXED LEAF BURLAP SEQUIN SPRAY, 5. CHAMPAGNE BALL & LEAF PICKS. 6. ROSE GOLD BALL & LEAF PICKS.