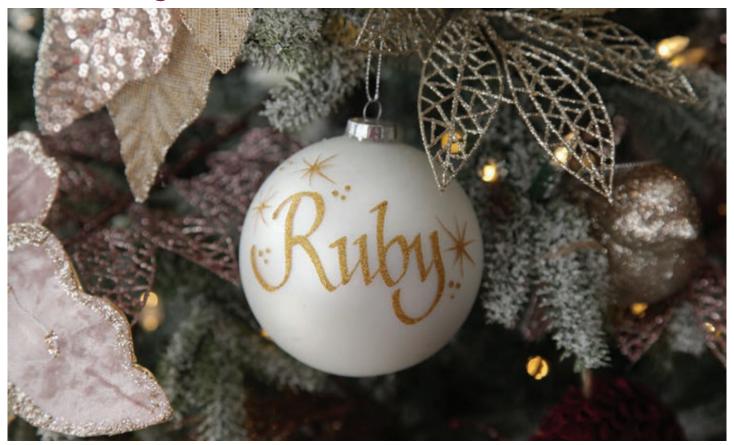

### Making Christmas Personal

MANY OF THE CHRISTMAS
BAUBLES, STOCKINGS AND
DECORATIONS IN OUR RANGE
HAVE BEEN CAREFULLY
DESIGNED AND SELECTED
TO ALLOW FOR A NAME OR
MESSAGE TO BE ADDED
IN BEAUTIFUL GLITTER
CALLIGRAPHY. EACH ONE IS
INDIVIDUALLY HAND DONE
BY OUR TALENTED ARTISTS,
MAKING IT A UNIQUE
KEEPSAKE THAT WILL BE
TREASURED FOR MANY
YEARS TO COME.

# Sugar Plum Christmas

1.PEARL GLASS PERSONALISED CHRISTMAS BAUBLE, 2. PERSONALISED RAINBOW GLASS CHRISTMAS BAUBLE, 3. LARGE GLITTER SWIRL RIBBED BURGUNDY SHATTERPROOF BAUBLE, 4. TRANSLUCENT GOLD GLASS FINIALS AND BAUBLES - SET OF 4, 5. ROSE GOLD BEADED BAUBLES - SET OF 6, 6. TRANSLUCENT ROSE GOLD GLASS FINIALS AND BAUBLES - SET OF 4.