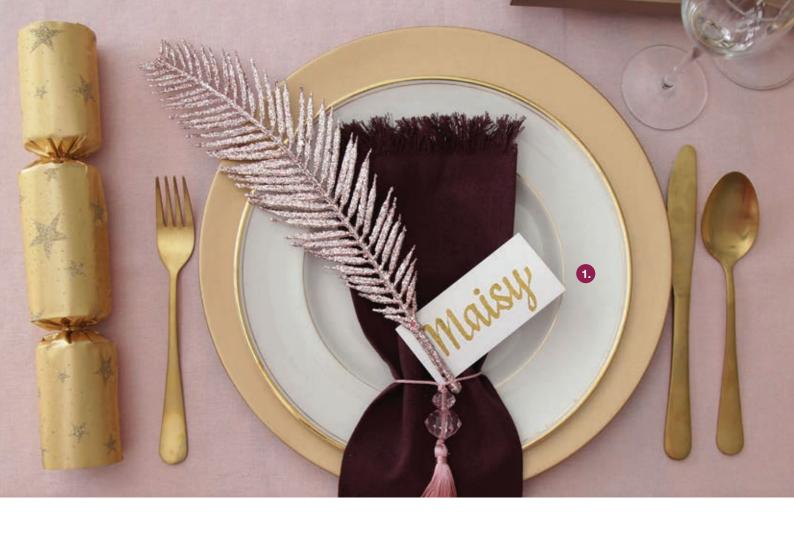

1. VELVET BABY PINK DEER WITH FUR AND JEWELS WALKING AND STANDING.
2. WHITE SQUIRREL WITH BUSHY TAIL AND PINK SCARF.

1. PERSONALISED NAME CARD, 2. PINK TASSEL WITH BEAD, 3. PINK FEATHER GLITTER SPRAY, 4. GOLD STAR BON BON, 5. GOLD TASSEL WITH BEAD.