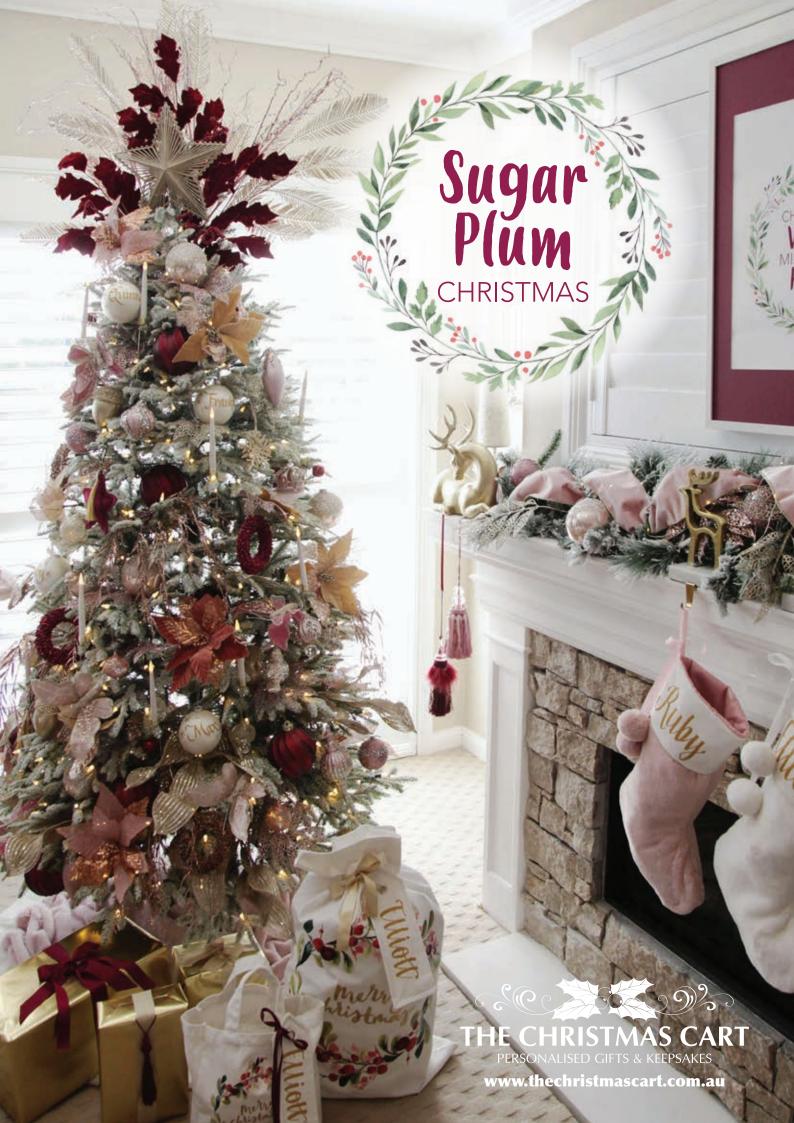

WE ARE SO EXCITED TO SHARE WITH YOU HOW WE COMBINED TWO OF THE MOST ON TREND COLOURS IN HOME DÉCOR RIGHT NOW TO CREATE THIS STUNNING COLLECTION WE HAVE AFFECTIONATELY CALLED A SUGAR PLUM CHRISTMAS.

BLUSH PINK HAS BEEN HUGE IN BOTH FASHION AND HOME DÉCOR OVER THE PAST FEW YEARS. SO MUCH SO THAT IT HAS BECOME A BASE COLOUR THAT DEEPER TONES ARE PAIRED WITH SUCH AS PLUM, AND THIS IS CERTAINLY THE CASE WITH OUR A SUGAR PLUM CHRISTMAS.

THIS RANGE IS PERFECT FOR THOSE LOOKING FOR ELEGANT CHRISTMAS DÉCOR THAT IS FLIRTY AND FEMININE. IT WORKS WELL WITH CONTEMPORARY HOMES WITH SOFT GREY OR MUTED FURNISHINGS, AS WELL AS MORE TRADITIONAL HOMES WITH DETAILED JOINERY AND TIMBER.

### Making Christmas Personal

MANY OF THE CHRISTMAS
BAUBLES, STOCKINGS AND
DECORATIONS IN OUR RANGE
HAVE BEEN CAREFULLY
DESIGNED AND SELECTED
TO ALLOW FOR A NAME OR
MESSAGE TO BE ADDED
IN BEAUTIFUL GLITTER
CALLIGRAPHY. EACH ONE IS
INDIVIDUALLY HAND DONE
BY OUR TALENTED ARTISTS,
MAKING IT A UNIQUE
KEEPSAKE THAT WILL BE
TREASURED FOR MANY
YEARS TO COME.

## Contempary Mantle Decorations

 STUNNING GOLD DEER WITH GLITTER ANTLERS - RIGHT FACING, 2. WIDE BLUSH VELVET WIRED RIBBON WITH GOLD EDGE GARLAND, 3.
 STUNNING GOLD DEER WITH GLITTER ANTLERS - LEFT FACEING, 4. CHROME SEED FAIRY LIGHTS, 5. WHITE CONE TREE,