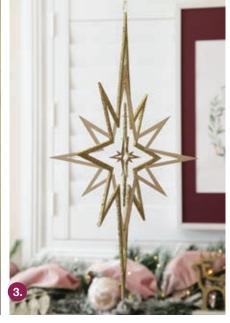

# Gold & Plum Accents

1. BURGUNDY VELOUR POINSETTIA CANDLE WREATH, 2. GOLD HANGING MERRY CHRISTMAS SIGN WITH ANTLERS, 3. 3 SECTION NATURAL AND GOLD 3D HANGING STAR, 4. INTRICATE GOLD HANGING SNOWFLAKE DECORATION.