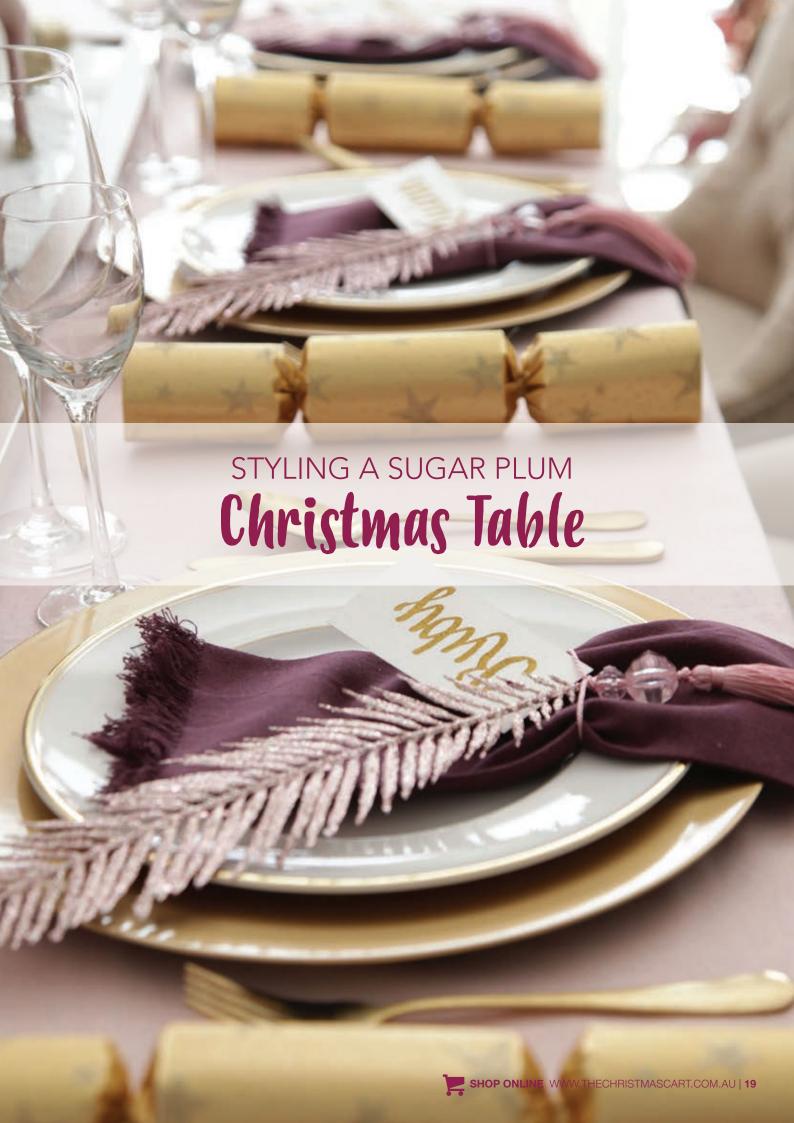

WE ARE SO EXCITED TO SHARE WITH YOU HOW WE COMBINED TWO OF THE MOST ON TREND COLOURS IN HOME DÉCOR RIGHT NOW TO CREATE THIS STUNNING COLLECTION WE HAVE AFFECTIONATELY CALLED A SUGAR PLUM CHRISTMAS.

BLUSH PINK HAS BEEN HUGE IN BOTH FASHION AND HOME DÉCOR OVER THE PAST FEW YEARS. SO MUCH SO THAT IT HAS BECOME A BASE COLOUR THAT DEEPER TONES ARE PAIRED WITH SUCH AS PLUM, AND THIS IS CERTAINLY THE CASE WITH OUR A SUGAR PLUM CHRISTMAS.

THIS RANGE IS PERFECT FOR THOSE LOOKING FOR ELEGANT CHRISTMAS DÉCOR THAT IS FLIRTY AND FEMININE. IT WORKS WELL WITH CONTEMPORARY HOMES WITH SOFT GREY OR MUTED FURNISHINGS, AS WELL AS MORE TRADITIONAL HOMES WITH DETAILED JOINERY AND TIMBER.