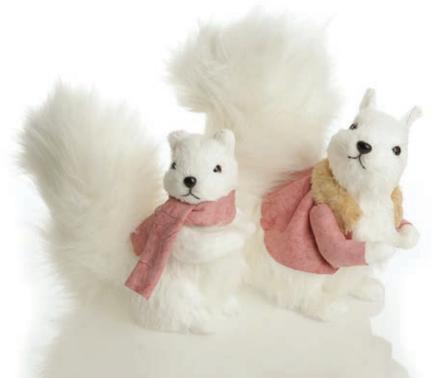

1. VELVET BABY PINK DEER WITH FUR AND JEWELS WALKING AND STANDING.
2. WHITE SQUIRREL WITH BUSHY TAIL AND PINK SCARF.

1. PERSONALISED NAME CARD, 2. PINK TASSEL WITH BEAD, 3. PINK FEATHER GLITTER SPRAY, 4. GOLD STAR BON BON, 5. GOLD TASSEL WITH BEAD.