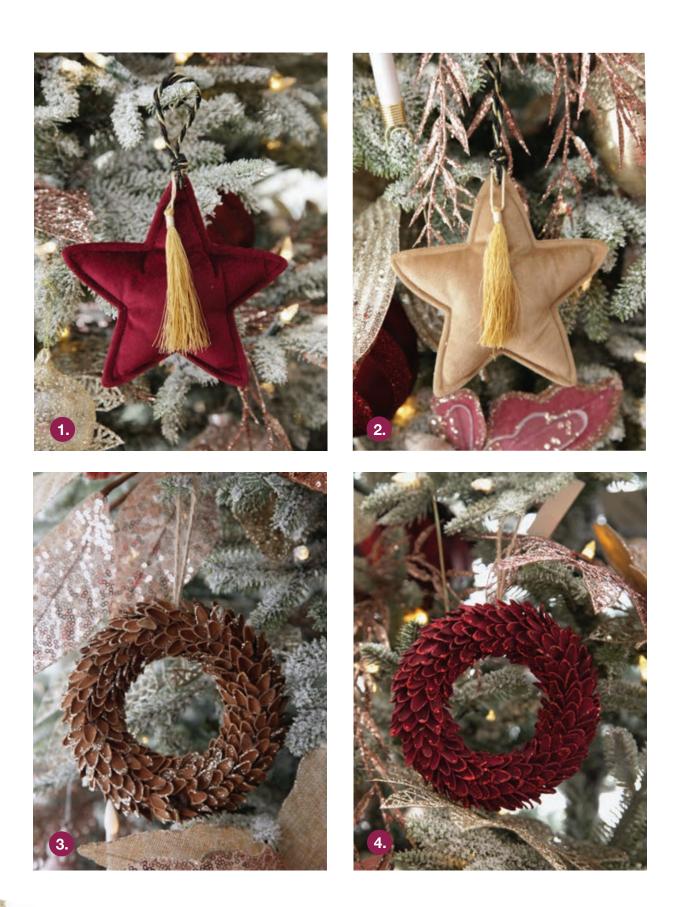

1, BURGUNDY VELOUR STAR DECORATION WITH TASSEL, 2. CHAMPAGNE VELOUR STAR DECORATION WITH TASSEL, 3. SMALL CHAMPAGNE WOODCHIP WREATH ORNAMENT, 4. SMALL BURGUNDY WOODCHIP WREATH ORNAMENT