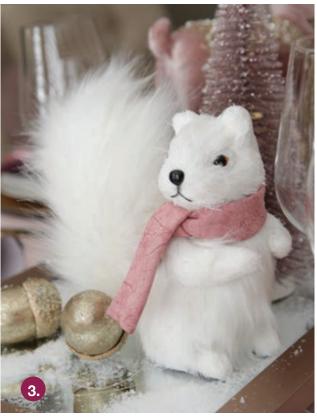

1. VELVET BABY PINK DEER WITH FUR AND JEWELS WALKING AND STANDING.
2. WHITE SQUIRREL WITH BUSHY TAIL AND PINK SCARF.

1. PERSONALISED NAME CARD, 2. PINK TASSEL WITH BEAD, 3. PINK FEATHER GLITTER SPRAY, 4. GOLD STAR BON BON, 5. GOLD TASSEL WITH BEAD.