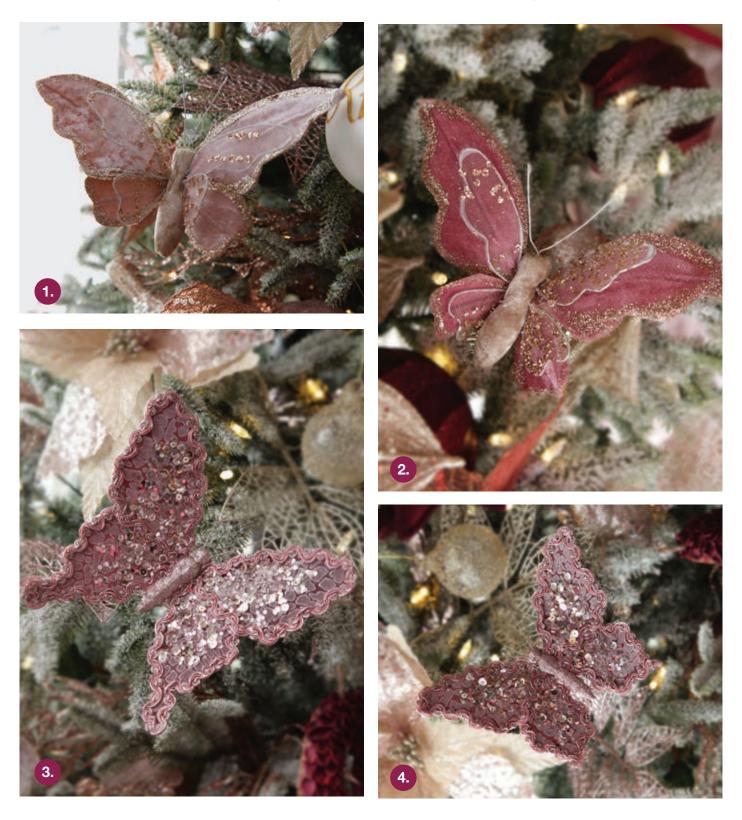

# Beautiful Butterflies

1. LIGHT PINK VELOUR BUTTERFLY CLIP, 2. DARK PINK VELOUR BUTTERFLY CLIP, 3. BLUSH PINK BUTTERFLY CLIP WITH JEWELS AND BRAID - LARGE, 4. BLUSH PINK BUTTERFLY CLIP WITH JEWELS AND BRAID - SMALL