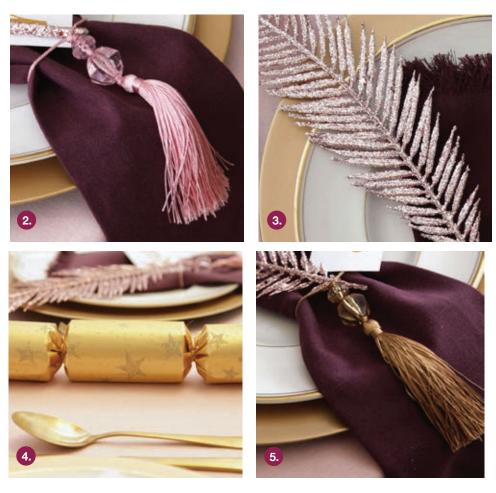

1. VELVET BABY PINK DEER WITH FUR AND JEWELS WALKING AND STANDING.
2. WHITE SQUIRREL WITH BUSHY TAIL AND PINK SCARF.

1. PERSONALISED NAME CARD, 2. PINK TASSEL WITH BEAD, 3. PINK FEATHER GLITTER SPRAY, 4. GOLD STAR BON BON, 5. GOLD TASSEL WITH BEAD.