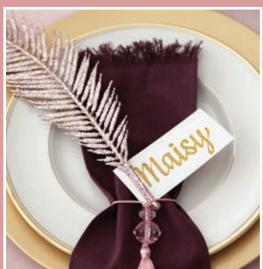

1. VELVET BABY PINK DEER WITH FUR AND JEWELS WALKING AND STANDING.
2. WHITE SQUIRREL WITH BUSHY TAIL AND PINK SCARF.

1. PERSONALISED NAME CARD, 2. PINK TASSEL WITH BEAD, 3. PINK FEATHER GLITTER SPRAY, 4. GOLD STAR BON BON, 5. GOLD TASSEL WITH BEAD.