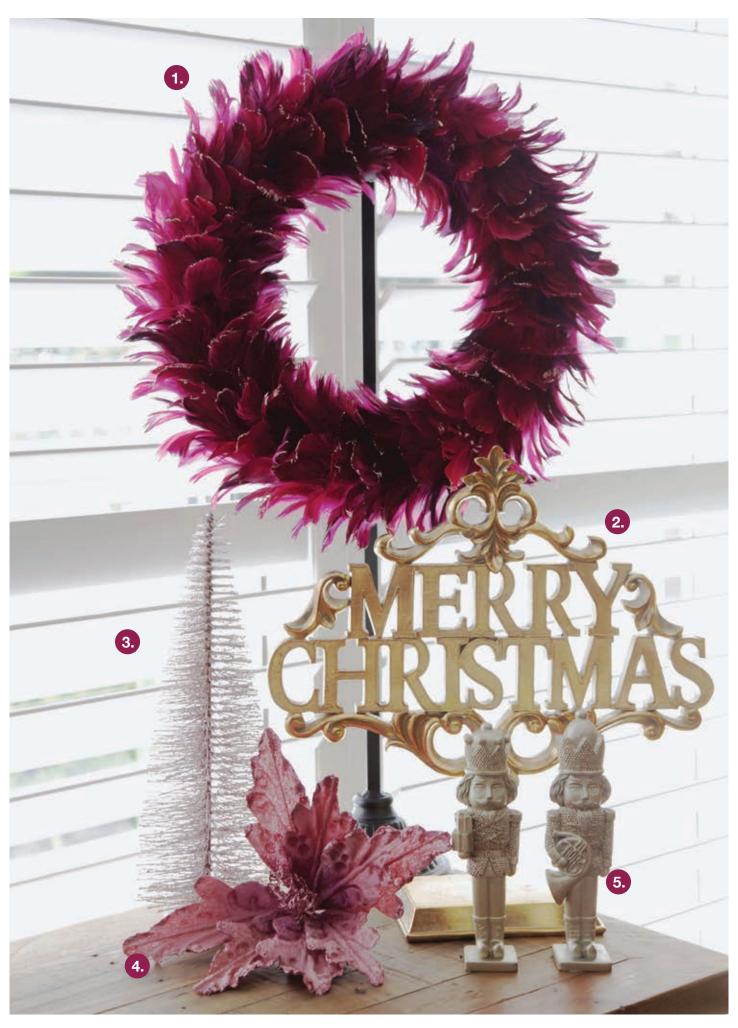

1. BURGUNDY FEATHER WREATH, 2. MERRY CHRISTMAS FREESTANDING GOLD SIGN, 3, PINK BOTTLE BRUSH TREE - LARGE , 4. DARK PINK POINSETTA FLOWER, 5, CHAMPAGNE POLYRESIN NUTCRACKERS.