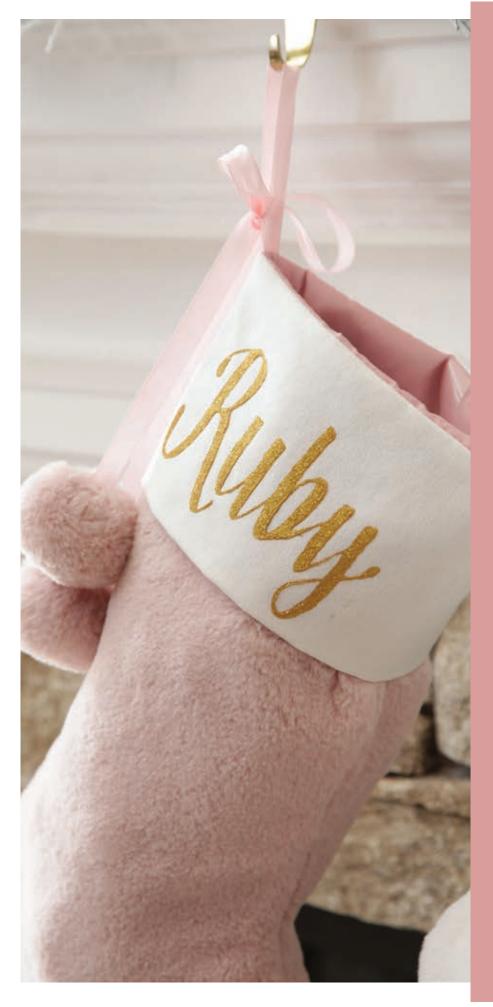

### Making Christmas Personal

MANY OF THE CHRISTMAS
BAUBLES, STOCKINGS AND
DECORATIONS IN OUR RANGE
HAVE BEEN CAREFULLY
DESIGNED AND SELECTED
TO ALLOW FOR A NAME OR
MESSAGE TO BE ADDED
IN BEAUTIFUL GLITTER
CALLIGRAPHY. EACH ONE IS
INDIVIDUALLY HAND DONE
BY OUR TALENTED ARTISTS,
MAKING IT A UNIQUE
KEEPSAKE THAT WILL BE
TREASURED FOR MANY
YEARS TO COME.

PINK FUR STOCKING WITH POM POMS (LEFT) 8