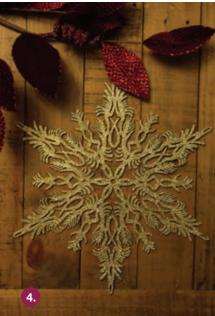

# Gold & Plum Accents

1. BURGUNDY VELOUR POINSETTIA CANDLE WREATH, 2. GOLD HANGING MERRY CHRISTMAS SIGN WITH ANTLERS, 3. 3 SECTION NATURAL AND GOLD 3D HANGING STAR, 4. INTRICATE GOLD HANGING SNOWFLAKE DECORATION.