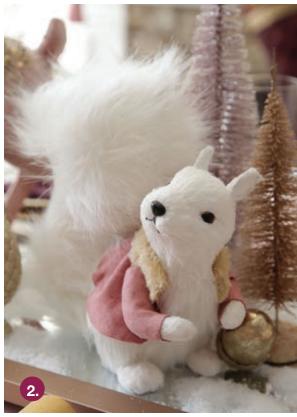

1. VELVET BABY PINK DEER WITH FUR AND JEWELS WALKING AND STANDING.
2. WHITE SQUIRREL WITH BUSHY TAIL AND PINK SCARF.

1. PERSONALISED NAME CARD, 2. PINK TASSEL WITH BEAD, 3. PINK FEATHER GLITTER SPRAY, 4. GOLD STAR BON BON, 5. GOLD TASSEL WITH BEAD.