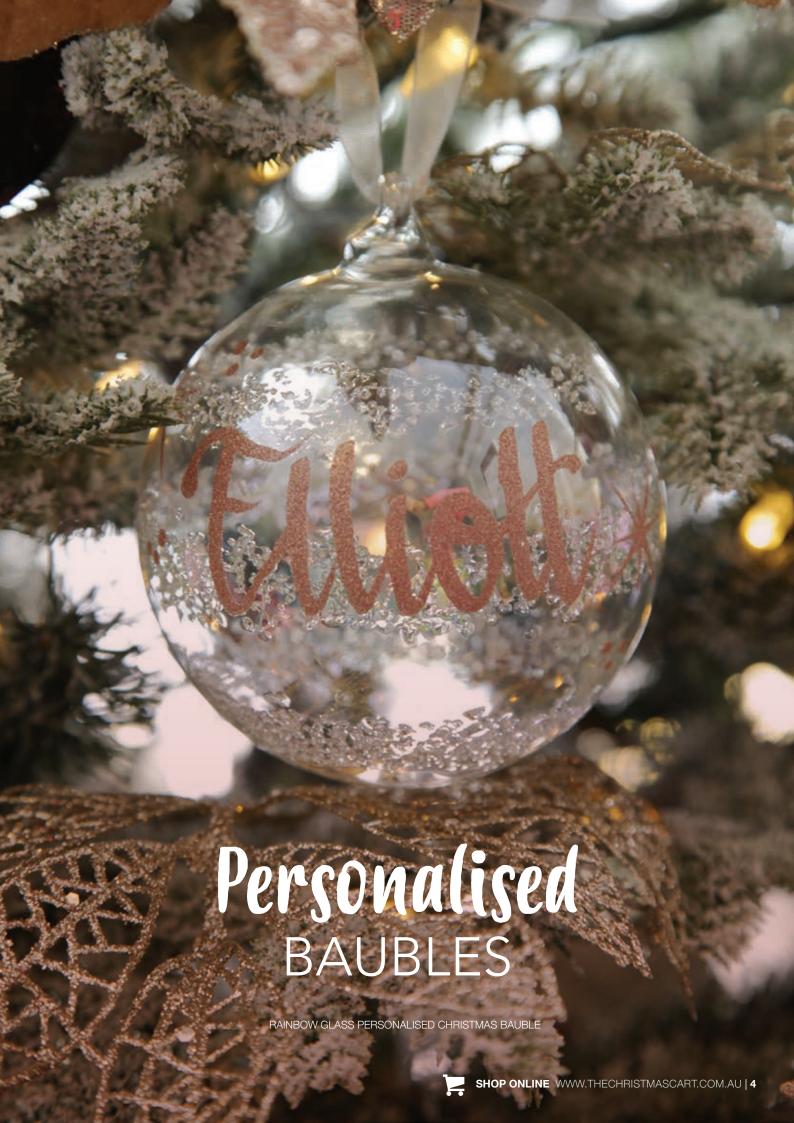

### Making Christmas Personal

MANY OF THE CHRISTMAS
BAUBLES, STOCKINGS AND
DECORATIONS IN OUR RANGE
HAVE BEEN CAREFULLY
DESIGNED AND SELECTED
TO ALLOW FOR A NAME OR
MESSAGE TO BE ADDED
IN BEAUTIFUL GLITTER
CALLIGRAPHY. EACH ONE IS
INDIVIDUALLY HAND DONE
BY OUR TALENTED ARTISTS,
MAKING IT A UNIQUE
KEEPSAKE THAT WILL BE
TREASURED FOR MANY
YEARS TO COME.

# Sugar Plum Christmas

1.PEARL GLASS PERSONALISED CHRISTMAS BAUBLE, 2. PERSONALISED RAINBOW GLASS CHRISTMAS BAUBLE, 3. LARGE GLITTER SWIRL RIBBED BURGUNDY SHATTERPROOF BAUBLE, 4. TRANSLUCENT GOLD GLASS FINIALS AND BAUBLES - SET OF 4, 5. ROSE GOLD BEADED BAUBLES - SET OF 6, 6. TRANSLUCENT ROSE GOLD GLASS FINIALS AND BAUBLES - SET OF 4.