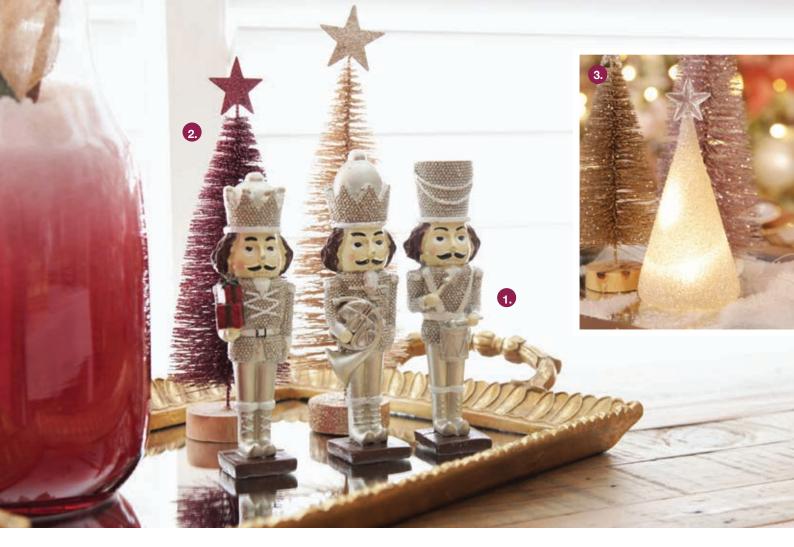

1. ROYAL GOLD AND WHITE NUTCRACKERS, 2. BURGUNDY AND CHAMPAGNE BOTTLE BUSH TREE, 3. LIGHT PINK FUR BIRD WITH RHINESTONES SITTING AND STANDING ORNAMENTS, 4. BABY PINK WITH GOLD EDGE HEART PLATE, 5. GRACEFUL STANDING PINK FEATHER ANGEL.