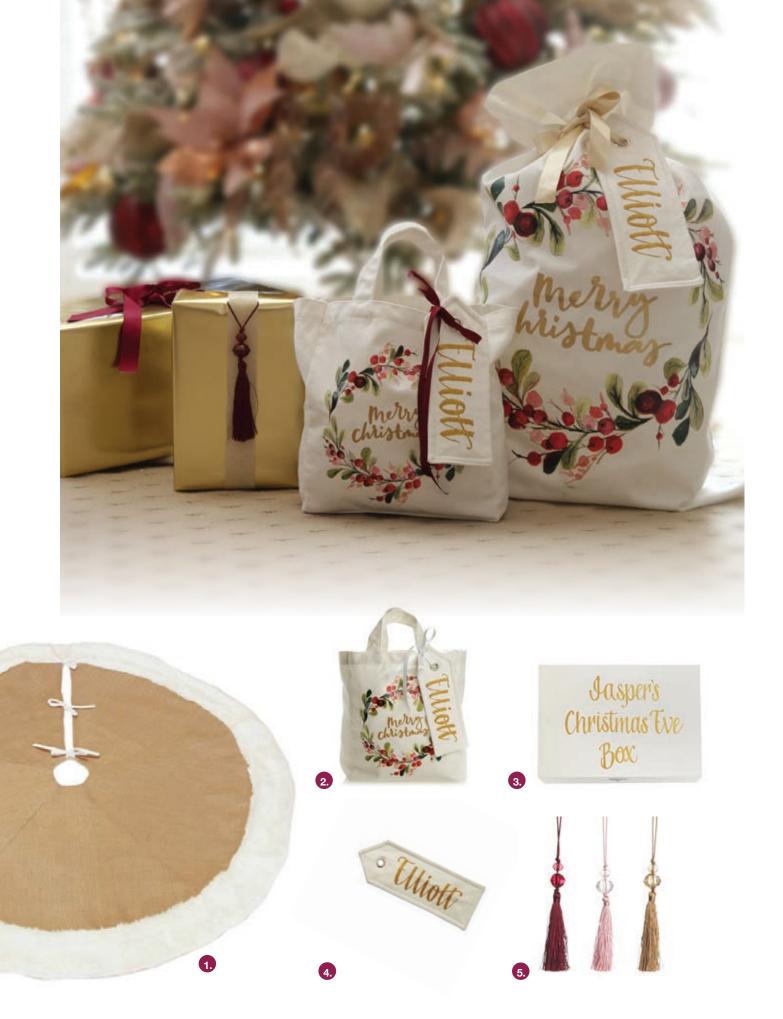

1. BURLAP CHRISTMAS TREE SKIRT - WHITE FUR TRIM 2. PERSONALISED SUGAR PLUM MERRY CANVAS GIFT TOTE BAG, 3. PERSONALISED WHITE WOODEN CHRISTMAS EVE BOX, 4. PERSONALISED WHITE LINEN SANTA SACK TAG, 5. BURGANDY, PINK AND GOLD TASSLE WITH BEAD.