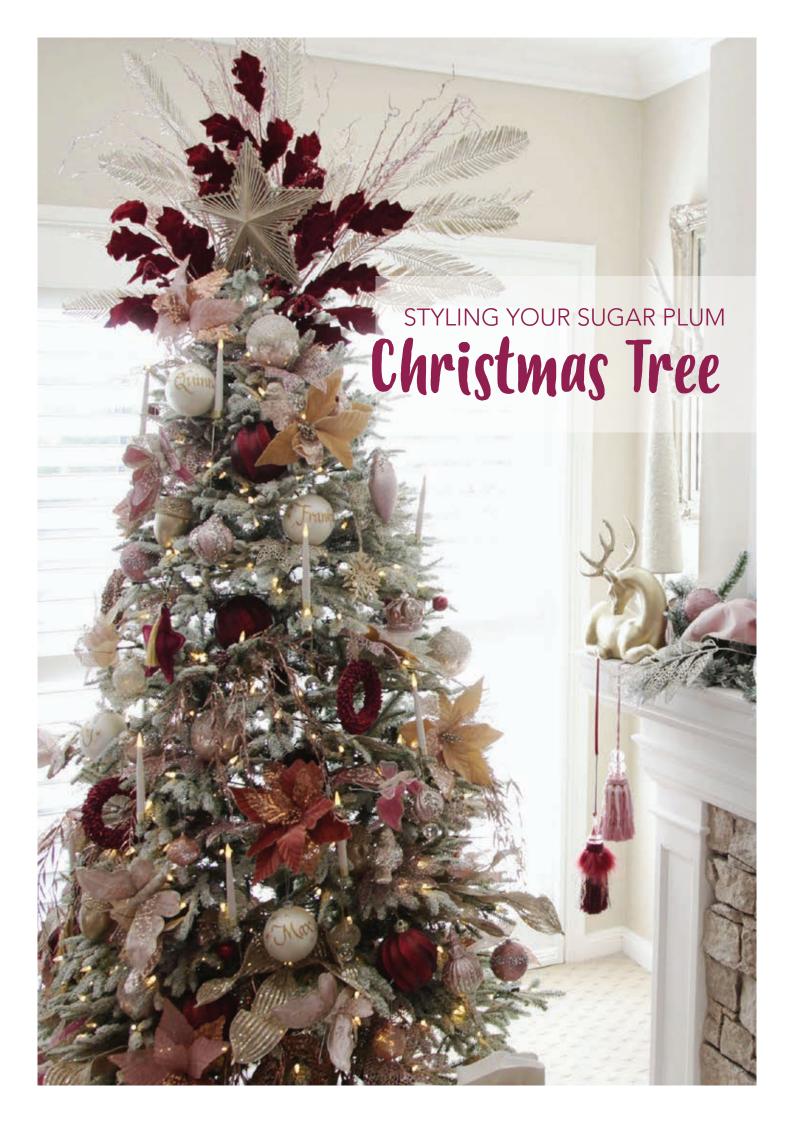

WE ARE SO EXCITED TO SHARE WITH YOU HOW WE COMBINED TWO OF THE MOST ON TREND COLOURS IN HOME DÉCOR RIGHT NOW TO CREATE THIS STUNNING COLLECTION WE HAVE AFFECTIONATELY CALLED A SUGAR PLUM CHRISTMAS.

BLUSH PINK HAS BEEN HUGE IN BOTH FASHION AND HOME DÉCOR OVER THE PAST FEW YEARS. SO MUCH SO THAT IT HAS BECOME A BASE COLOUR THAT DEEPER TONES ARE PAIRED WITH SUCH AS PLUM, AND THIS IS CERTAINLY THE CASE WITH OUR A SUGAR PLUM CHRISTMAS.

THIS RANGE IS PERFECT FOR THOSE LOOKING FOR ELEGANT CHRISTMAS DÉCOR THAT IS FLIRTY AND FEMININE. IT WORKS WELL WITH CONTEMPORARY HOMES WITH SOFT GREY OR MUTED FURNISHINGS, AS WELL AS MORE TRADITIONAL HOMES WITH DETAILED JOINERY AND TIMBER.