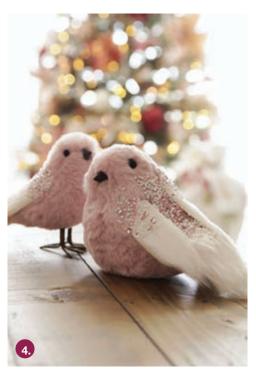

1. ROYAL GOLD AND WHITE NUTCRACKERS, 2. BURGUNDY AND CHAMPAGNE BOTTLE BUSH TREE, 3. LIGHT PINK FUR BIRD WITH RHINESTONES SITTING AND STANDING ORNAMENTS, 4. BABY PINK WITH GOLD EDGE HEART PLATE, 5. GRACEFUL STANDING PINK FEATHER ANGEL.