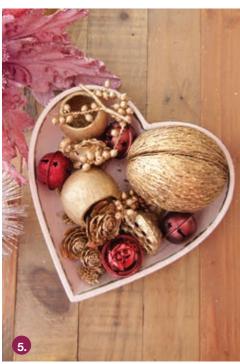

1. ROYAL GOLD AND WHITE NUTCRACKERS, 2. BURGUNDY AND CHAMPAGNE BOTTLE BUSH TREE, 3. LIGHT PINK FUR BIRD WITH RHINESTONES SITTING AND STANDING ORNAMENTS, 4. BABY PINK WITH GOLD EDGE HEART PLATE, 5. GRACEFUL STANDING PINK FEATHER ANGEL.