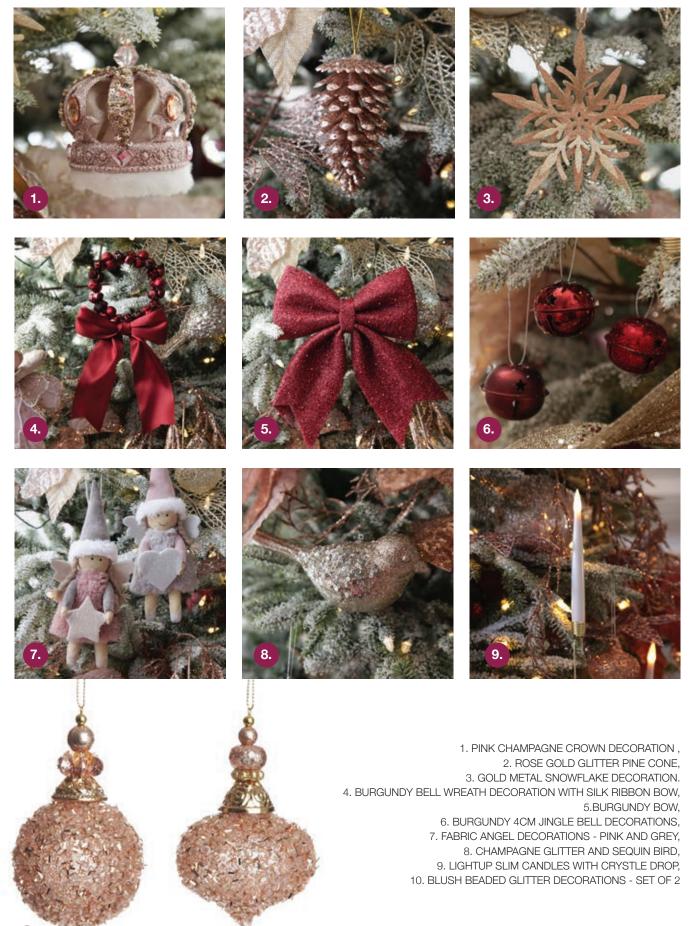

### Blush and Plum Ornaments

1. BLUSH JEWELLED AND RIBBED GLASS BALLS - SET OF 2, 2. PINK GLITTER AND SEQUIN BAUBLE, 3. PINK GLITTER AND SEQUIN DROP,
4. PINK GLITTER AND SEQUIN FINIAL, 5. BABY PINK GLASS BALL WITH SNOW BEADS