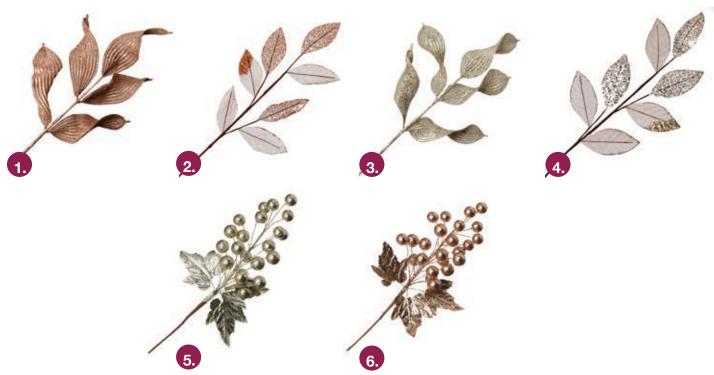

1. GOLD HOLLOW GLITTER STAR, 2. BURGUNDY VELOUR AND GLITTER MIXED LEAF SPRAY, 3. ROSE GOLD GLITTER BRANCH, 4. CHAMPAGNE GLITTER FEATHER SPRAY

1. COPPER BLUSH CURVED LEAF GLITTER SPRAY, 2. COPPER BLUSH MIXED LEAF BURLAP SEQUIN SPRAY, 3. CHAMPAGNE CURVED LEAF GLITTER SPRAY, 4. BLUSH MIXED LEAF BURLAP SEQUIN SPRAY, 5. CHAMPAGNE BALL & LEAF PICKS. 6. ROSE GOLD BALL & LEAF PICKS.