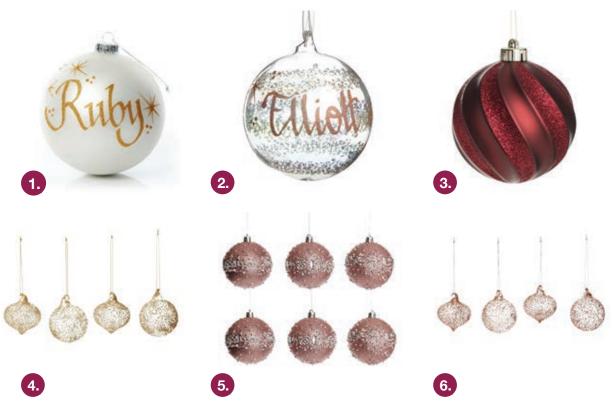

#### OUR SELECTION OF BAUBLES FOR YOUR

# Sugar Plum Christmas

1.PEARL GLASS PERSONALISED CHRISTMAS BAUBLE, 2. PERSONALISED RAINBOW GLASS CHRISTMAS BAUBLE, 3. LARGE GLITTER SWIRL RIBBED BURGUNDY SHATTERPROOF BAUBLE, 4. TRANSLUCENT GOLD GLASS FINIALS AND BAUBLES - SET OF 4, 5. ROSE GOLD BEADED BAUBLES - SET OF 6, 6. TRANSLUCENT ROSE GOLD GLASS FINIALS AND BAUBLES - SET OF 4.