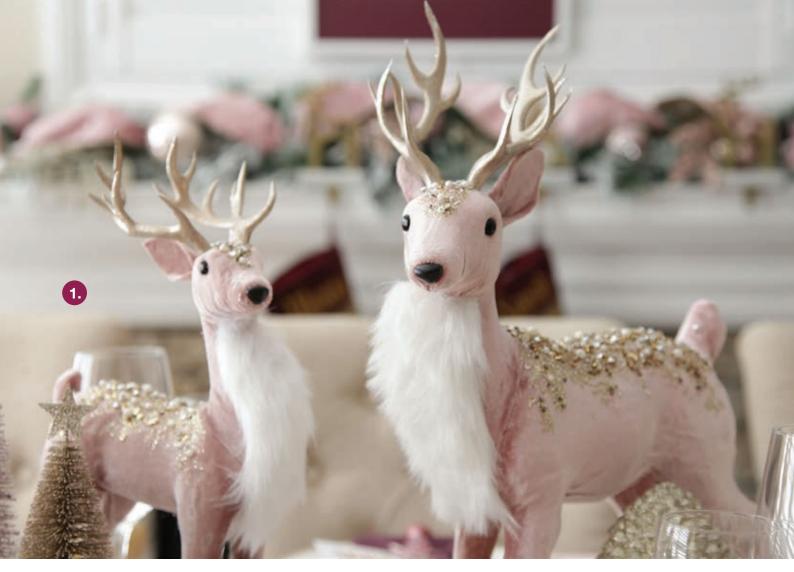

1. VELVET BABY PINK DEER WITH FUR AND JEWELS WALKING AND STANDING.
2. WHITE SQUIRREL WITH BUSHY TAIL AND PINK SCARF.

1. PERSONALISED NAME CARD, 2. PINK TASSEL WITH BEAD, 3. PINK FEATHER GLITTER SPRAY, 4. GOLD STAR BON BON, 5. GOLD TASSEL WITH BEAD.