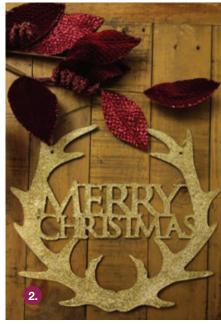

# Gold & Plum Accents

1. BURGUNDY VELOUR POINSETTIA CANDLE WREATH, 2. GOLD HANGING MERRY CHRISTMAS SIGN WITH ANTLERS, 3. 3 SECTION NATURAL AND GOLD 3D HANGING STAR, 4. INTRICATE GOLD HANGING SNOWFLAKE DECORATION.