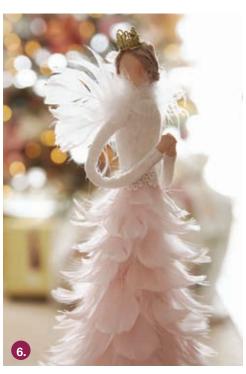

1. ROYAL GOLD AND WHITE NUTCRACKERS, 2. BURGUNDY AND CHAMPAGNE BOTTLE BUSH TREE, 3. LIGHT PINK FUR BIRD WITH RHINESTONES SITTING AND STANDING ORNAMENTS, 4. BABY PINK WITH GOLD EDGE HEART PLATE, 5. GRACEFUL STANDING PINK FEATHER ANGEL.