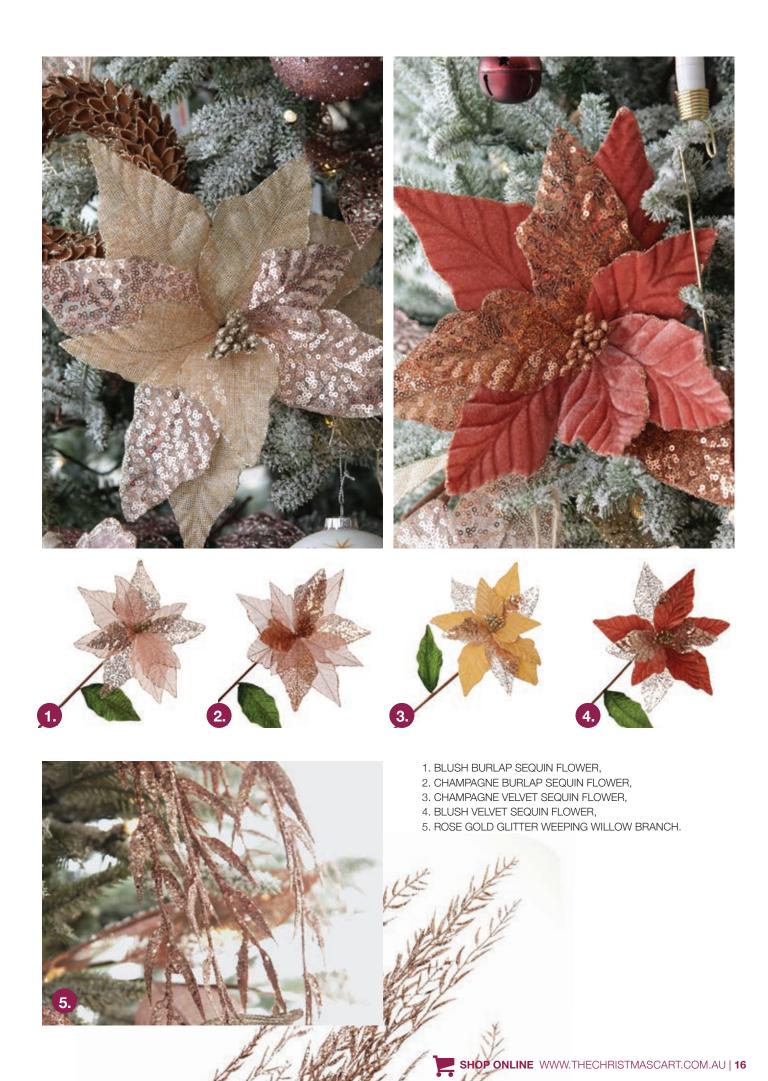

1. GOLD HOLLOW GLITTER STAR, 2. BURGUNDY VELOUR AND GLITTER MIXED LEAF SPRAY, 3. ROSE GOLD GLITTER BRANCH, 4. CHAMPAGNE GLITTER FEATHER SPRAY

1. COPPER BLUSH CURVED LEAF GLITTER SPRAY, 2. COPPER BLUSH MIXED LEAF BURLAP SEQUIN SPRAY, 3. CHAMPAGNE CURVED LEAF GLITTER SPRAY, 4. BLUSH MIXED LEAF BURLAP SEQUIN SPRAY, 5. CHAMPAGNE BALL & LEAF PICKS. 6. ROSE GOLD BALL & LEAF PICKS.