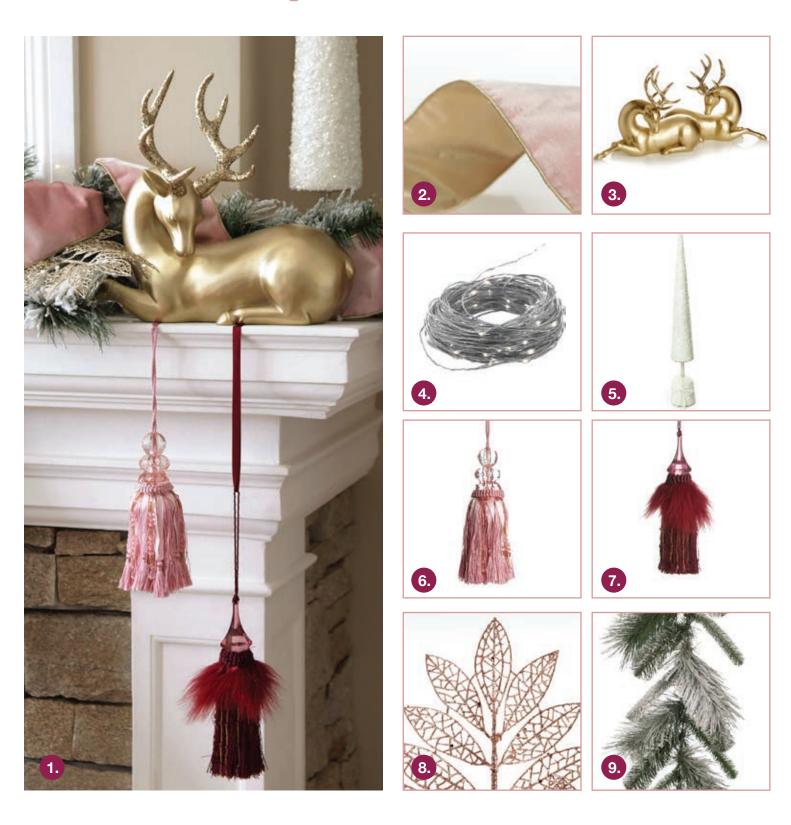

## Contempary Mantle Decorations

 STUNNING GOLD DEER WITH GLITTER ANTLERS - RIGHT FACING, 2. WIDE BLUSH VELVET WIRED RIBBON WITH GOLD EDGE GARLAND, 3.
 STUNNING GOLD DEER WITH GLITTER ANTLERS - LEFT FACEING, 4. CHROME SEED FAIRY LIGHTS, 5. WHITE CONE TREE,

 PINK TASSLE WITH LARGE BEADS, 7.BURGUNDY TASSEL WITH FEATHERS AND BEADED FRINGING,
 ROSE GOLD GLITTER LEAF SPRAY, 9. ASPEN PINE GARLAND.