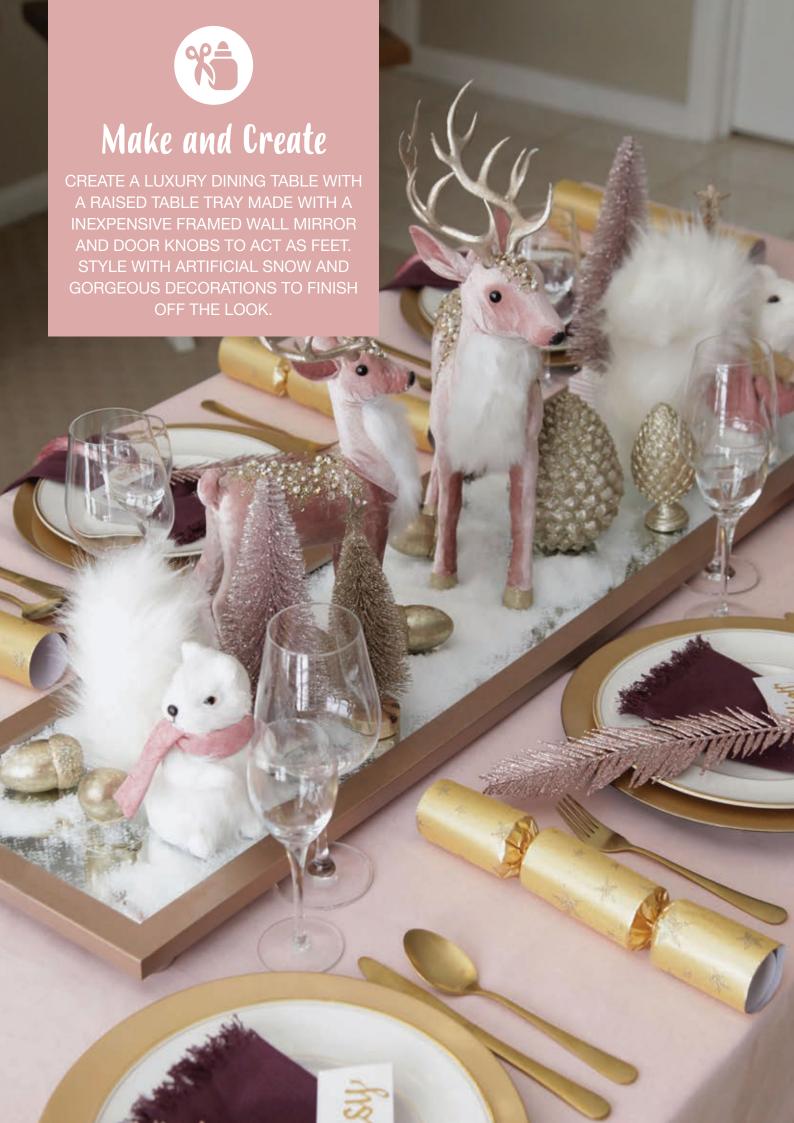

### Making Christmas Personal

MANY OF THE CHRISTMAS
BAUBLES, STOCKINGS AND
DECORATIONS IN OUR RANGE
HAVE BEEN CAREFULLY
DESIGNED AND SELECTED
TO ALLOW FOR A NAME OR
MESSAGE TO BE ADDED
IN BEAUTIFUL GLITTER
CALLIGRAPHY. EACH ONE IS
INDIVIDUALLY HAND DONE
BY OUR TALENTED ARTISTS,
MAKING IT A UNIQUE
KEEPSAKE THAT WILL BE
TREASURED FOR MANY
YEARS TO COME.

1. VELVET BABY PINK DEER WITH FUR AND JEWELS WALKING AND STANDING.
2. WHITE SQUIRREL WITH BUSHY TAIL AND PINK SCARF.

1. PERSONALISED NAME CARD, 2. PINK TASSEL WITH BEAD, 3. PINK FEATHER GLITTER SPRAY, 4. GOLD STAR BON BON, 5. GOLD TASSEL WITH BEAD.