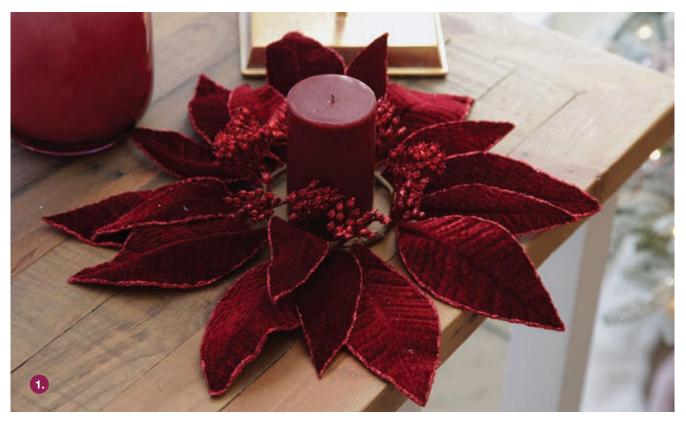

# Gold & Plum Accents

1. BURGUNDY VELOUR POINSETTIA CANDLE WREATH, 2. GOLD HANGING MERRY CHRISTMAS SIGN WITH ANTLERS, 3. 3 SECTION NATURAL AND GOLD 3D HANGING STAR, 4. INTRICATE GOLD HANGING SNOWFLAKE DECORATION.