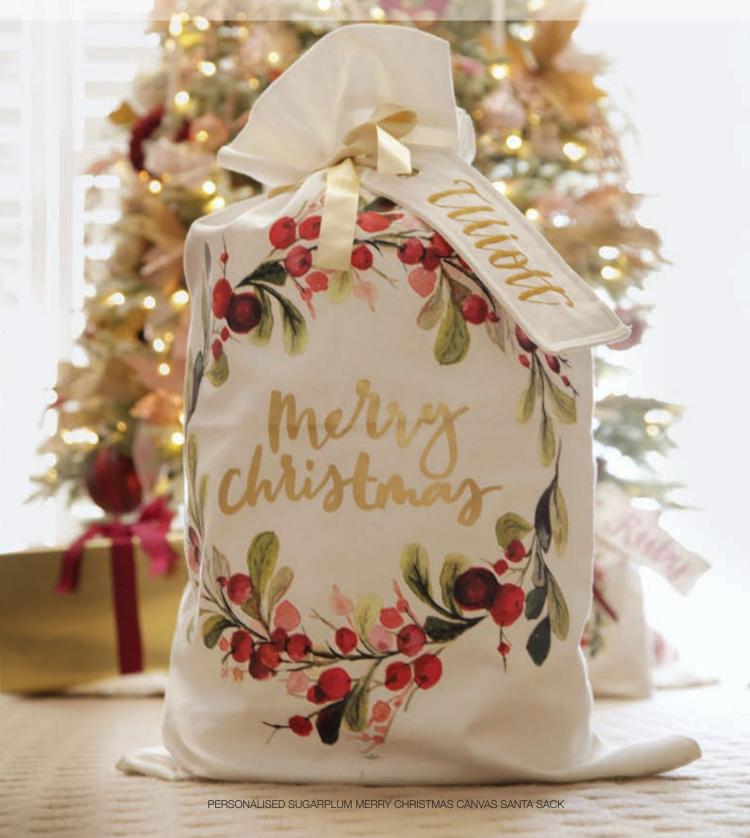

### Making Christmas Personal

MANY OF THE CHRISTMAS
BAUBLES, STOCKINGS AND
DECORATIONS IN OUR RANGE
HAVE BEEN CAREFULLY
DESIGNED AND SELECTED
TO ALLOW FOR A NAME OR
MESSAGE TO BE ADDED
IN BEAUTIFUL GLITTER
CALLIGRAPHY. EACH ONE IS
INDIVIDUALLY HAND DONE
BY OUR TALENTED ARTISTS,
MAKING IT A UNIQUE
KEEPSAKE THAT WILL BE
TREASURED FOR MANY
YEARS TO COME.