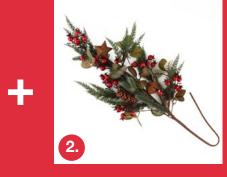

CREATE A UNIQUE TREE
TOPPER BY ARRANGING A
SELECTION OF FLORALS AND
PLACING A LARGE STAR AS
THE FOCAL POINT.

1. RED GLITTER LEAF SPRAY, 2. RUSTIC PINE CHRISTMAS SPRAY, 3. RUSTED TIN STAR