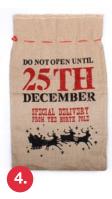

BURLAP/JUTE SHNTH SHCKS AND JUMBO STOCKING

- 1. PERSONALISED CHRISTMAS WOOD PLAQUE
- 2. PERSONALISED RED JUTE MERRY CHRISTMAS SANTA SACK
- 3. PERSONALISED RED JUTE REINDEER MAIL SANTA SACK
- 4. PERSONALISED DO NOT OPEN BURLAP SANTA SACK
- 5. HOLLY FLORAL SPRAY PICK
- 6. PERSONALISED JUMBO BURLAP STOCKING