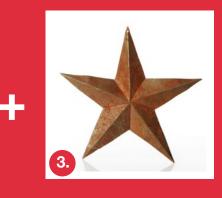

CREATE A UNIQUE TREE
TOPPER BY ARRANGING A
SELECTION OF FLORALS AND
PLACING A LARGE STAR AS
THE FOCAL POINT.

1. RED GLITTER LEAF SPRAY, 2. RUSTIC PINE CHRISTMAS SPRAY, 3. RUSTED TIN STAR