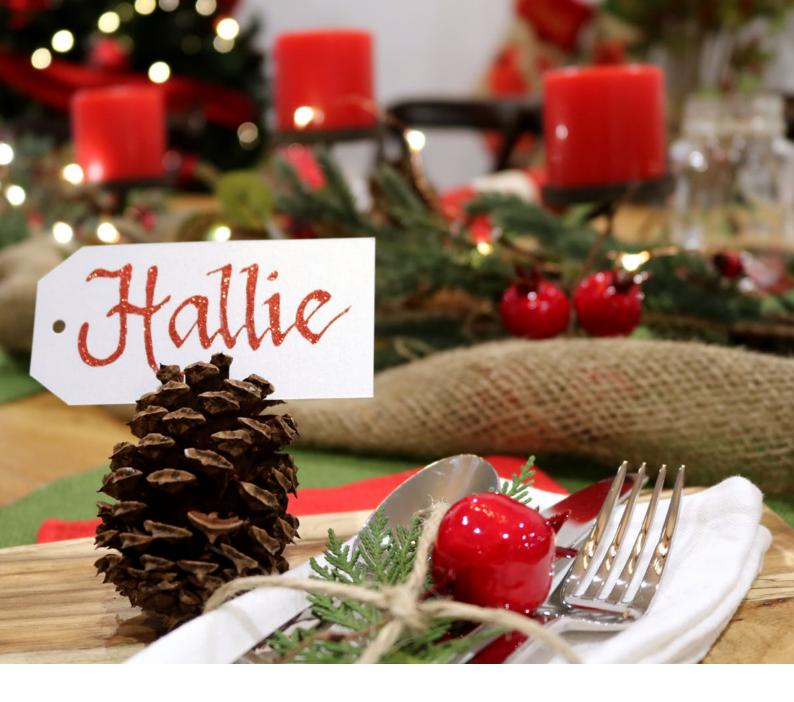

# MAKING CHRISTMAS PERSONAL

MANY OF THE CHRISTMAS BAUBLES, STOCKINGS AND DECORATIONS IN OUR RANGE HAVE BEEN CAREFULLY DESIGNED AND SELECTED TO ALLOW FOR A NAME OR MESSAGE TO BE ADDED IN BEAUTIFUL GLITTER CALLIGRAPHY. EACH ONE IS INDIVIDUALLY HAND DONE BY OUR TALENTED ARTISTS, MAKING IT A UNIQUE KEEPSAKE THAT WILL BE TREASURED FOR MANY YEARS TO COME.