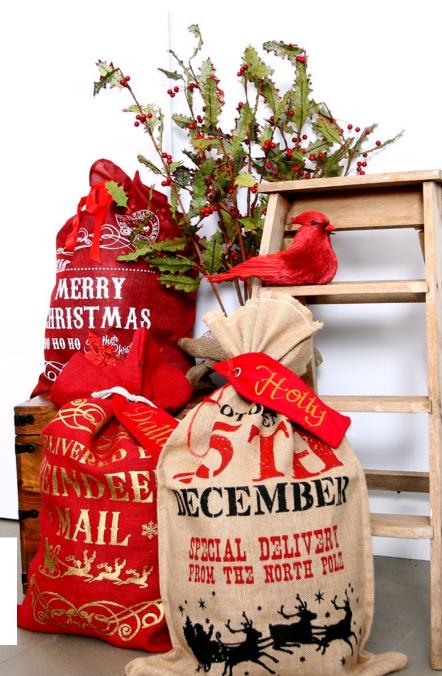

BURLAP/JUTE SHNTH SHCKS AND JUMBO STOCKING

- 1. PERSONALISED CHRISTMAS WOOD PLAQUE
- 2. PERSONALISED RED JUTE MERRY CHRISTMAS SANTA SACK
- 3. PERSONALISED RED JUTE REINDEER MAIL SANTA SACK
- 4. PERSONALISED DO NOT OPEN BURLAP SANTA SACK
- 5. HOLLY FLORAL SPRAY PICK
- 6. PERSONALISED JUMBO BURLAP STOCKING