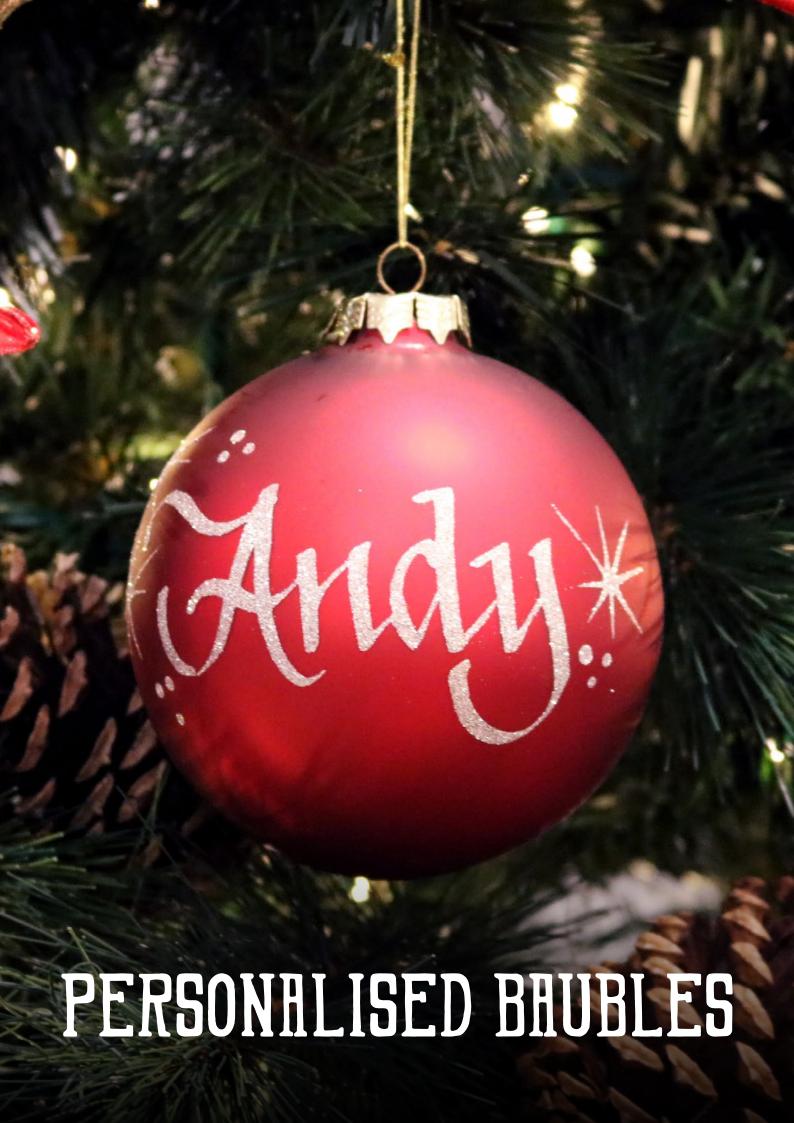

# MAKING CHRISTMAS PERSONAL

MANY OF THE CHRISTMAS BAUBLES, STOCKINGS AND DECORATIONS IN OUR RANGE HAVE BEEN CAREFULLY DESIGNED AND SELECTED TO ALLOW FOR A NAME OR MESSAGE TO BE ADDED IN BEAUTIFUL GLITTER CALLIGRAPHY. EACH ONE IS INDIVIDUALLY HAND DONE BY OUR TALENTED ARTISTS, MAKING IT A UNIQUE KEEPSAKE THAT WILL BE TREASURED FOR MANY YEARS TO COME.

# Our Selection of Personalised Baubles for a RUSTIC CHRISTMIS

1. RED GLASS PERSONALISED CHRISTMAS BAUBLE, 2. SILVER GLASS PERSONALISED CHRISTMAS BAUBLE, 3. DELUXE PERSONALISED RED GLASS BAUBLE PACK, 4. DELUXE PERSONALISED SILVER GLASS BAUBLE PACK