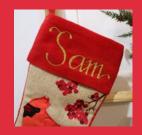

# MAKING CHRISTMAS PERSONAL

MANY OF THE CHRISTMAS BAUBLES, STOCKINGS AND DECORATIONS IN OUR RANGE HAVE BEEN CAREFULLY DESIGNED AND SELECTED TO ALLOW FOR A NAME OR MESSAGE TO BE ADDED IN BEAUTIFUL GLITTER CALLIGRAPHY. EACH ONE IS INDIVIDUALLY HAND DONE BY OUR TALENTED ARTISTS, MAKING IT A UNIQUE KEEPSAKE THAT WILL BE TREASURED FOR MANY YEARS TO COME.

### PERSONALISED STOCKINGS

RED POMEGRANETE PICK - SET OF TWO, 2. RED BURLAP FLOWER RED GLITTER TRIM,
 GLITTER MERRY CHRISTMAS PLAQUE RED, 4. LARGE RUSTIC PINE CHRISTMAS WREATH
 RUSTIC PINE CHRISTMAS PICK (SET OF 2), 6. RUSTIC PINE CHRISTMAS GARLAND,
 RUSTIC PINE SPRAY