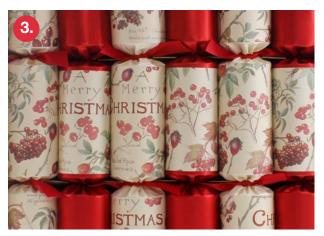

1. RUSTED BELL TRIO WITH RUSTIC PINE PICK, 2. PERSONALISED GIFT TAGS SQUARE CUT WITH RED GLITTER, 3. RUSTIC RED BERRIES CHRISTMAS BON BONS, 4. NATURAL PINE CONE DROP TRIO WITH RED POMEGRANATE PICK

2. RUSTED BELL DECORATION (SET OF 2), 3. DELUXE RED AND GREEN VELVET EMBOSSED FLOWER PICK,
4. RED POINSETTIA JACQUARD RIBBON, 5. DELUXE RED VELVET EMBOSSED FLOWER PICK - LONG STEM