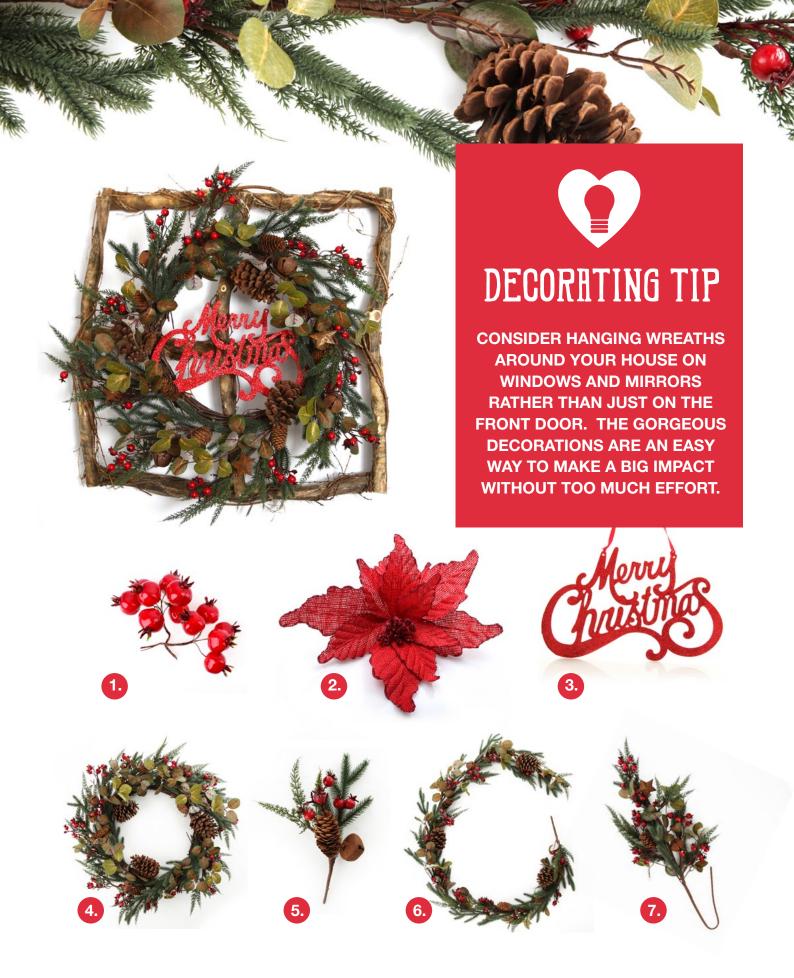

CREATE A UNIQUE TREE
TOPPER BY ARRANGING A
SELECTION OF FLORALS AND
PLACING A LARGE STAR AS
THE FOCAL POINT.

1. RED GLITTER LEAF SPRAY, 2. RUSTIC PINE CHRISTMAS SPRAY, 3. RUSTED TIN STAR

### PERSONALISED STOCKINGS

RED POMEGRANETE PICK - SET OF TWO, 2. RED BURLAP FLOWER RED GLITTER TRIM,
 GLITTER MERRY CHRISTMAS PLAQUE RED, 4. LARGE RUSTIC PINE CHRISTMAS WREATH
 RUSTIC PINE CHRISTMAS PICK (SET OF 2), 6. RUSTIC PINE CHRISTMAS GARLAND,
 RUSTIC PINE SPRAY