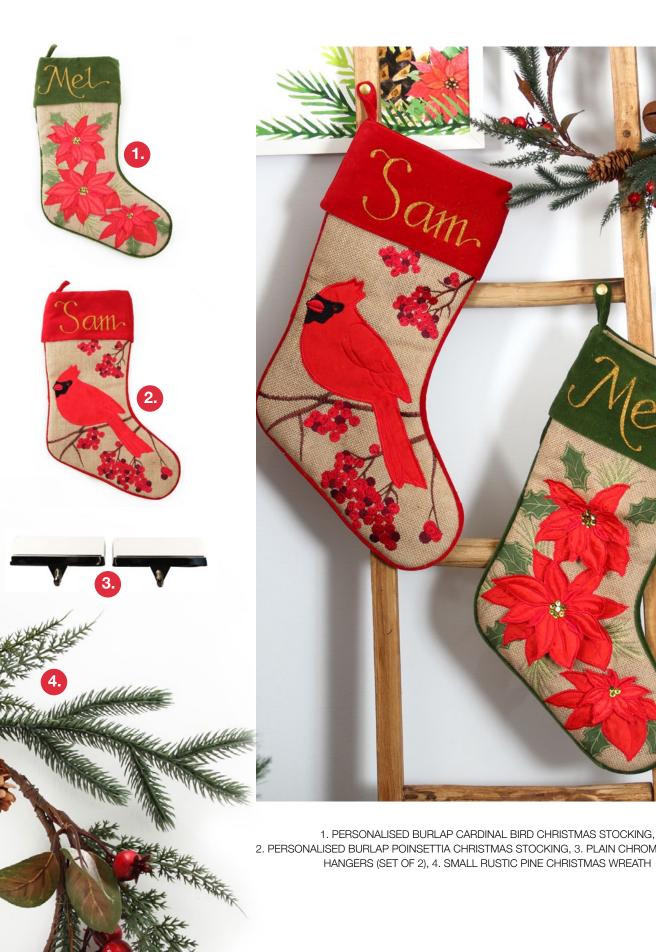

### PERSONALISED STOCKINGS

RED POMEGRANETE PICK - SET OF TWO, 2. RED BURLAP FLOWER RED GLITTER TRIM,
 GLITTER MERRY CHRISTMAS PLAQUE RED, 4. LARGE RUSTIC PINE CHRISTMAS WREATH
 RUSTIC PINE CHRISTMAS PICK (SET OF 2), 6. RUSTIC PINE CHRISTMAS GARLAND,
 RUSTIC PINE SPRAY

BURLAP/JUTE SHNTH SHCKS AND JUMBO STOCKING

- 1. PERSONALISED CHRISTMAS WOOD PLAQUE
- 2. PERSONALISED RED JUTE MERRY CHRISTMAS SANTA SACK
- 3. PERSONALISED RED JUTE REINDEER MAIL SANTA SACK
- 4. PERSONALISED DO NOT OPEN BURLAP SANTA SACK
- 5. HOLLY FLORAL SPRAY PICK
- 6. PERSONALISED JUMBO BURLAP STOCKING