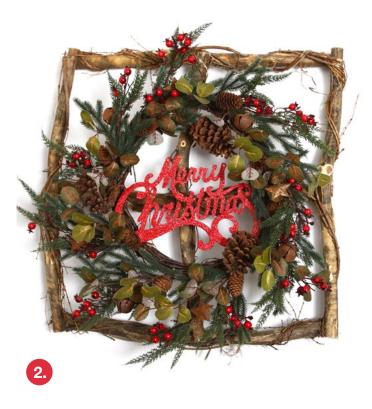

#### **CLICK HERE TO VISIT OUR BLOG FOR CHRISTMAS CRAFT**

1. CREATE STUNNING CHAIR DECOR, 2. MAKE A TWIG WINDOW TO FRAME YOUR WREATH, 3. CREATIVE TABLE SETTINGS

lva