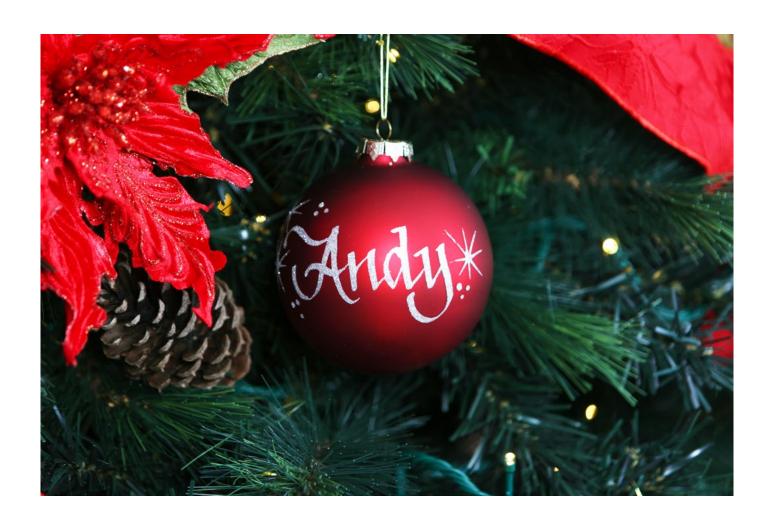

# MAKING CHRISTMAS PERSONAL

MANY OF THE CHRISTMAS BAUBLES, STOCKINGS AND DECORATIONS IN OUR RANGE HAVE BEEN CAREFULLY DESIGNED AND SELECTED TO ALLOW FOR A NAME OR MESSAGE TO BE ADDED IN BEAUTIFUL GLITTER CALLIGRAPHY. EACH ONE IS INDIVIDUALLY HAND DONE BY OUR TALENTED ARTISTS, MAKING IT A UNIQUE KEEPSAKE THAT WILL BE TREASURED FOR MANY YEARS TO COME.

# Our Selection of Personalised Baubles for a RUSTIC CHRISTMIS

1. RED GLASS PERSONALISED CHRISTMAS BAUBLE, 2. SILVER GLASS PERSONALISED CHRISTMAS BAUBLE, 3. DELUXE PERSONALISED RED GLASS BAUBLE PACK, 4. DELUXE PERSONALISED SILVER GLASS BAUBLE PACK