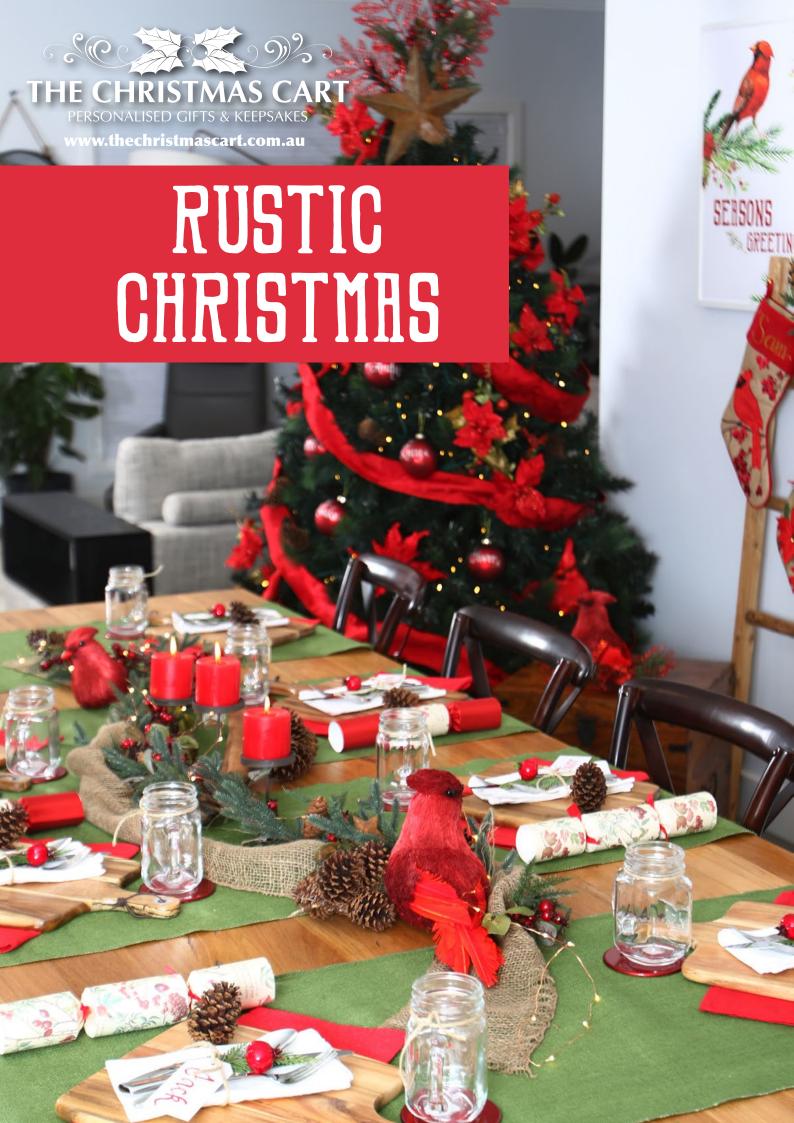

# RUSTIC CHRISTMAS

STUNNING TRADITIONAL CHRISTMAS
DECOR WITH A RUSTIC TWIST

GORGEOUS CARDINAL BIRDS, TEXTURED FABRICS AND RUSTY METAL ARE HIGHLIGHTS IN THIS OTHERWISE TRADITIONAL CHRISTMAS COLOUR PALETTE OF RICH POMEGRANATE RED AND FOREST GREEN. THIS COMBINATION CREATES A COUNTRY FEEL THAT IS WARM AND WELCOMING.