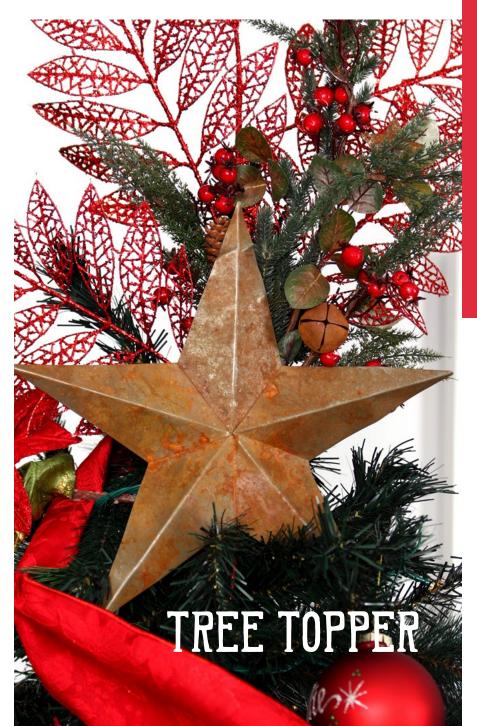

CREATE A UNIQUE TREE
TOPPER BY ARRANGING A
SELECTION OF FLORALS AND
PLACING A LARGE STAR AS
THE FOCAL POINT.

1. RED GLITTER LEAF SPRAY, 2. RUSTIC PINE CHRISTMAS SPRAY, 3. RUSTED TIN STAR