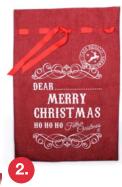

BURLAP/JUTE SHNTH SHCKS AND JUMBO STOCKING

- 1. PERSONALISED CHRISTMAS WOOD PLAQUE
- 2. PERSONALISED RED JUTE MERRY CHRISTMAS SANTA SACK
- 3. PERSONALISED RED JUTE REINDEER MAIL SANTA SACK
- 4. PERSONALISED DO NOT OPEN BURLAP SANTA SACK
- 5. HOLLY FLORAL SPRAY PICK
- 6. PERSONALISED JUMBO BURLAP STOCKING