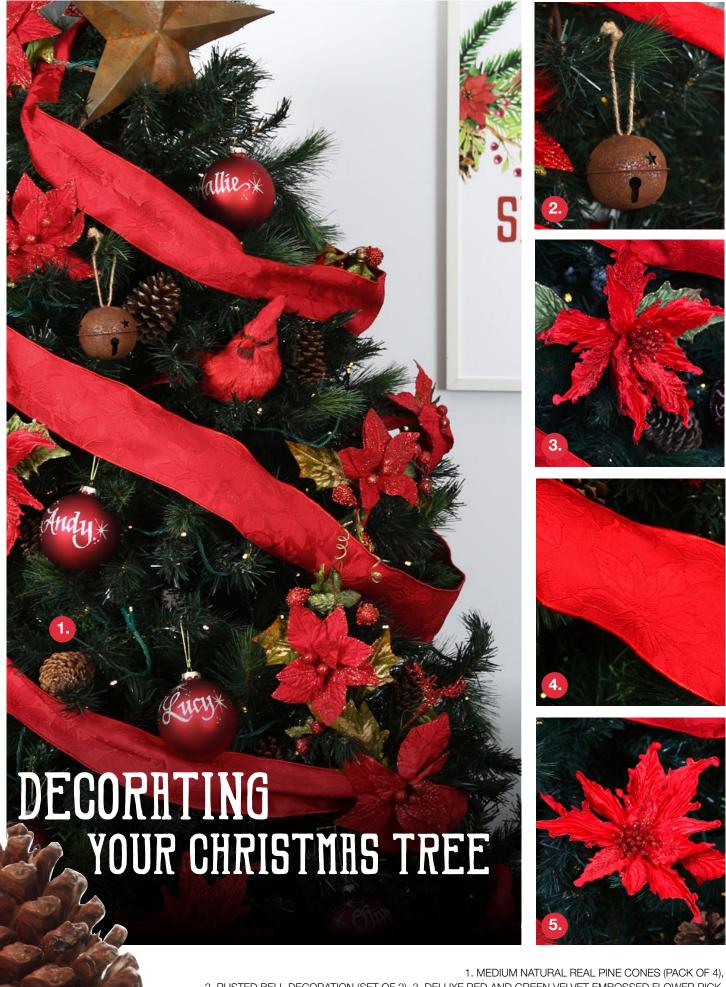

# MAKING CHRISTMAS PERSONAL

MANY OF THE CHRISTMAS BAUBLES, STOCKINGS AND DECORATIONS IN OUR RANGE HAVE BEEN CAREFULLY DESIGNED AND SELECTED TO ALLOW FOR A NAME OR MESSAGE TO BE ADDED IN BEAUTIFUL GLITTER CALLIGRAPHY. EACH ONE IS INDIVIDUALLY HAND DONE BY OUR TALENTED ARTISTS, MAKING IT A UNIQUE KEEPSAKE THAT WILL BE TREASURED FOR MANY YEARS TO COME.

1. RUSTED BELL TRIO WITH RUSTIC PINE PICK, 2. PERSONALISED GIFT TAGS SQUARE CUT WITH RED GLITTER, 3. RUSTIC RED BERRIES CHRISTMAS BON BONS, 4. NATURAL PINE CONE DROP TRIO WITH RED POMEGRANATE PICK

2. RUSTED BELL DECORATION (SET OF 2), 3. DELUXE RED AND GREEN VELVET EMBOSSED FLOWER PICK,
4. RED POINSETTIA JACQUARD RIBBON, 5. DELUXE RED VELVET EMBOSSED FLOWER PICK - LONG STEM