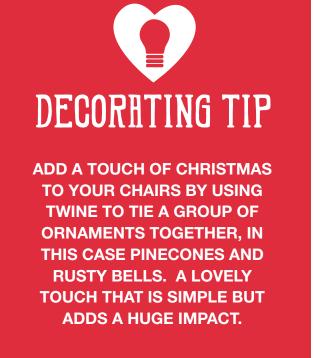

1. RUSTED BELL TRIO WITH RUSTIC PINE PICK, 2. PERSONALISED GIFT TAGS SQUARE CUT WITH RED GLITTER, 3. RUSTIC RED BERRIES CHRISTMAS BON BONS, 4. NATURAL PINE CONE DROP TRIO WITH RED POMEGRANATE PICK

2. RUSTED BELL DECORATION (SET OF 2), 3. DELUXE RED AND GREEN VELVET EMBOSSED FLOWER PICK,
4. RED POINSETTIA JACQUARD RIBBON, 5. DELUXE RED VELVET EMBOSSED FLOWER PICK - LONG STEM

#### **CLICK HERE TO VISIT OUR BLOG FOR CHRISTMAS CRAFT**

1. CREATE STUNNING CHAIR DECOR, 2. MAKE A TWIG WINDOW TO FRAME YOUR WREATH, 3. CREATIVE TABLE SETTINGS

lva