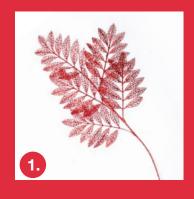

CREATE A UNIQUE TREE
TOPPER BY ARRANGING A
SELECTION OF FLORALS AND
PLACING A LARGE STAR AS
THE FOCAL POINT.

1. RED GLITTER LEAF SPRAY, 2. RUSTIC PINE CHRISTMAS SPRAY, 3. RUSTED TIN STAR