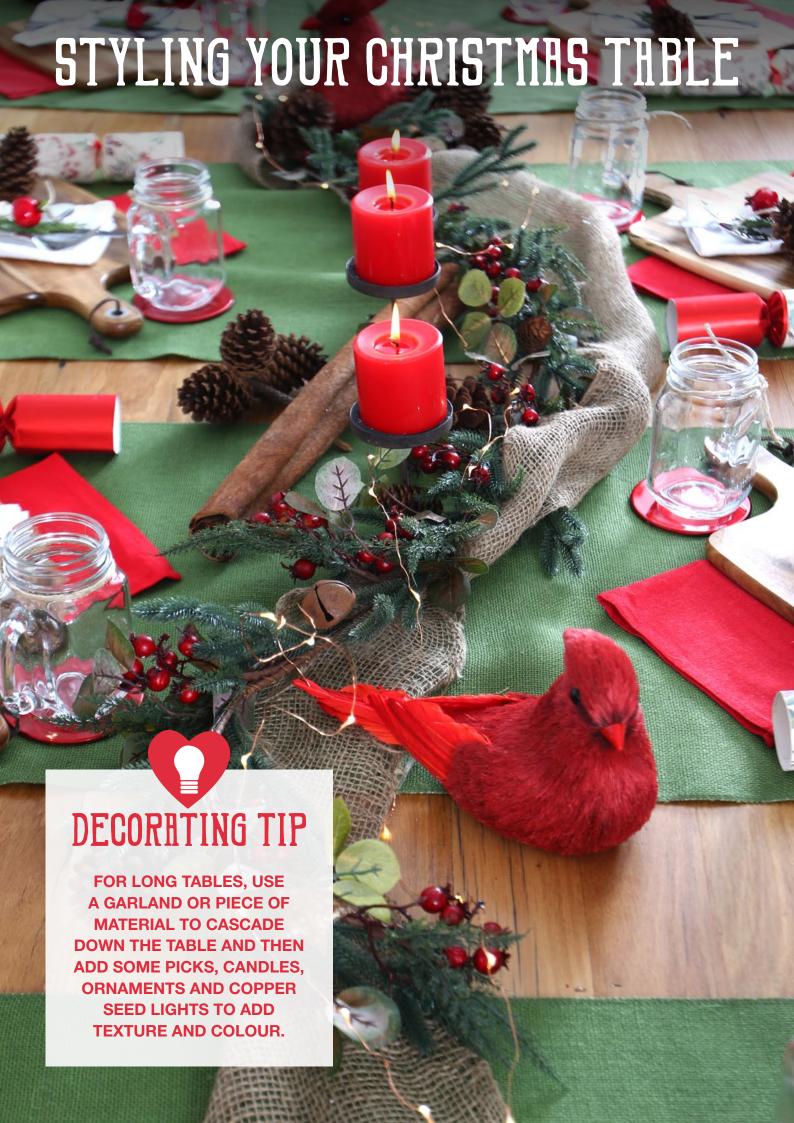

# RUSTIC CHRISTMAS

STUNNING TRADITIONAL CHRISTMAS
DECOR WITH A RUSTIC TWIST

GORGEOUS CARDINAL BIRDS, TEXTURED FABRICS AND RUSTY METAL ARE HIGHLIGHTS IN THIS OTHERWISE TRADITIONAL CHRISTMAS COLOUR PALETTE OF RICH POMEGRANATE RED AND FOREST GREEN. THIS COMBINATION CREATES A COUNTRY FEEL THAT IS WARM AND WELCOMING.