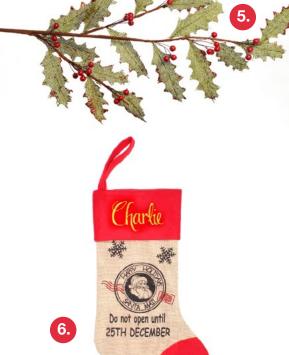

### PERSONALISED STOCKINGS

RED POMEGRANETE PICK - SET OF TWO, 2. RED BURLAP FLOWER RED GLITTER TRIM,
 GLITTER MERRY CHRISTMAS PLAQUE RED, 4. LARGE RUSTIC PINE CHRISTMAS WREATH
 RUSTIC PINE CHRISTMAS PICK (SET OF 2), 6. RUSTIC PINE CHRISTMAS GARLAND,
 RUSTIC PINE SPRAY

BURLAP/JUTE SHNTH SHCKS AND JUMBO STOCKING

- 1. PERSONALISED CHRISTMAS WOOD PLAQUE
- 2. PERSONALISED RED JUTE MERRY CHRISTMAS SANTA SACK
- 3. PERSONALISED RED JUTE REINDEER MAIL SANTA SACK
- 4. PERSONALISED DO NOT OPEN BURLAP SANTA SACK
- 5. HOLLY FLORAL SPRAY PICK
- 6. PERSONALISED JUMBO BURLAP STOCKING