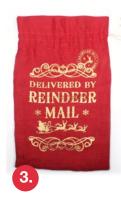

BURLAP/JUTE SHNTH SHCKS AND JUMBO STOCKING

- 1. PERSONALISED CHRISTMAS WOOD PLAQUE
- 2. PERSONALISED RED JUTE MERRY CHRISTMAS SANTA SACK
- 3. PERSONALISED RED JUTE REINDEER MAIL SANTA SACK
- 4. PERSONALISED DO NOT OPEN BURLAP SANTA SACK
- 5. HOLLY FLORAL SPRAY PICK
- 6. PERSONALISED JUMBO BURLAP STOCKING