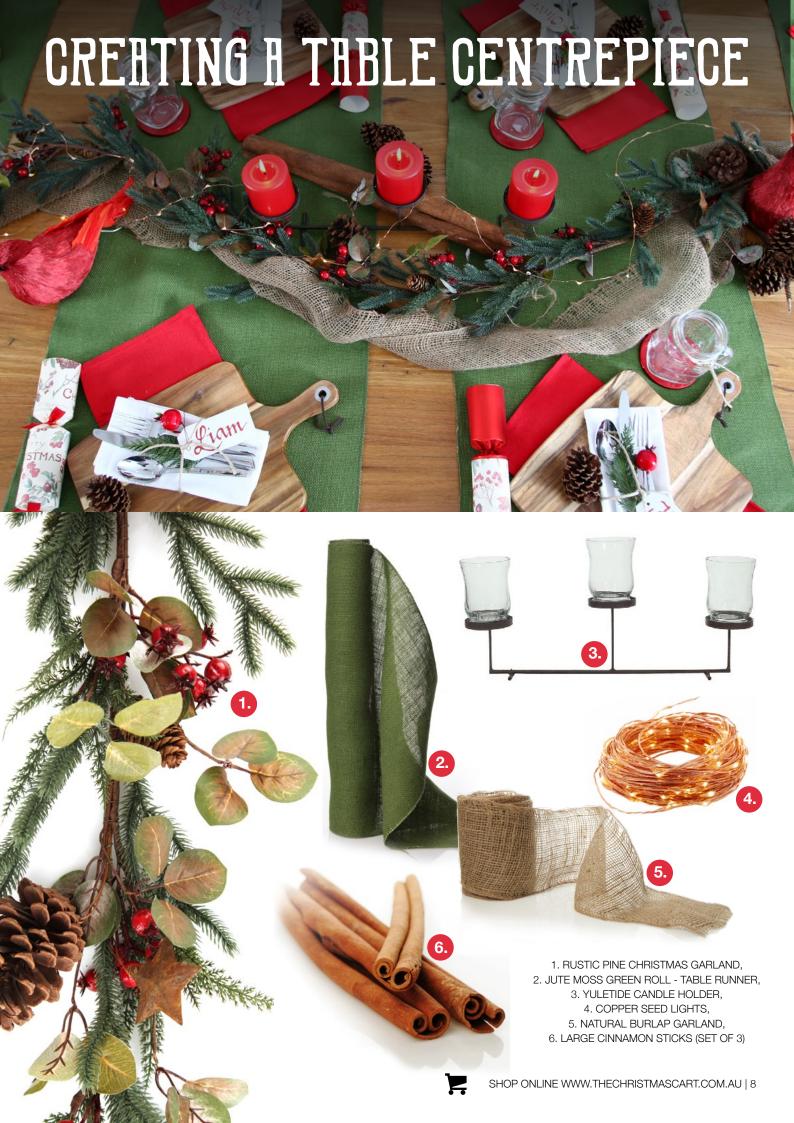

#### **CLICK HERE TO VISIT OUR BLOG FOR CHRISTMAS CRAFT**

1. CREATE STUNNING CHAIR DECOR, 2. MAKE A TWIG WINDOW TO FRAME YOUR WREATH, 3. CREATIVE TABLE SETTINGS

lva