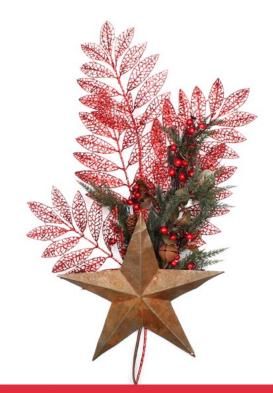

CREATE A UNIQUE TREE
TOPPER BY ARRANGING A
SELECTION OF FLORALS AND
PLACING A LARGE STAR AS
THE FOCAL POINT.

1. RED GLITTER LEAF SPRAY, 2. RUSTIC PINE CHRISTMAS SPRAY, 3. RUSTED TIN STAR