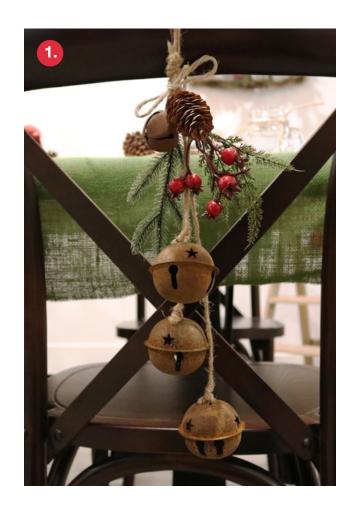

1. RUSTED BELL TRIO WITH RUSTIC PINE PICK, 2. PERSONALISED GIFT TAGS SQUARE CUT WITH RED GLITTER, 3. RUSTIC RED BERRIES CHRISTMAS BON BONS, 4. NATURAL PINE CONE DROP TRIO WITH RED POMEGRANATE PICK

2. RUSTED BELL DECORATION (SET OF 2), 3. DELUXE RED AND GREEN VELVET EMBOSSED FLOWER PICK,
4. RED POINSETTIA JACQUARD RIBBON, 5. DELUXE RED VELVET EMBOSSED FLOWER PICK - LONG STEM

#### **CLICK HERE TO VISIT OUR BLOG FOR CHRISTMAS CRAFT**

1. CREATE STUNNING CHAIR DECOR, 2. MAKE A TWIG WINDOW TO FRAME YOUR WREATH, 3. CREATIVE TABLE SETTINGS

lva