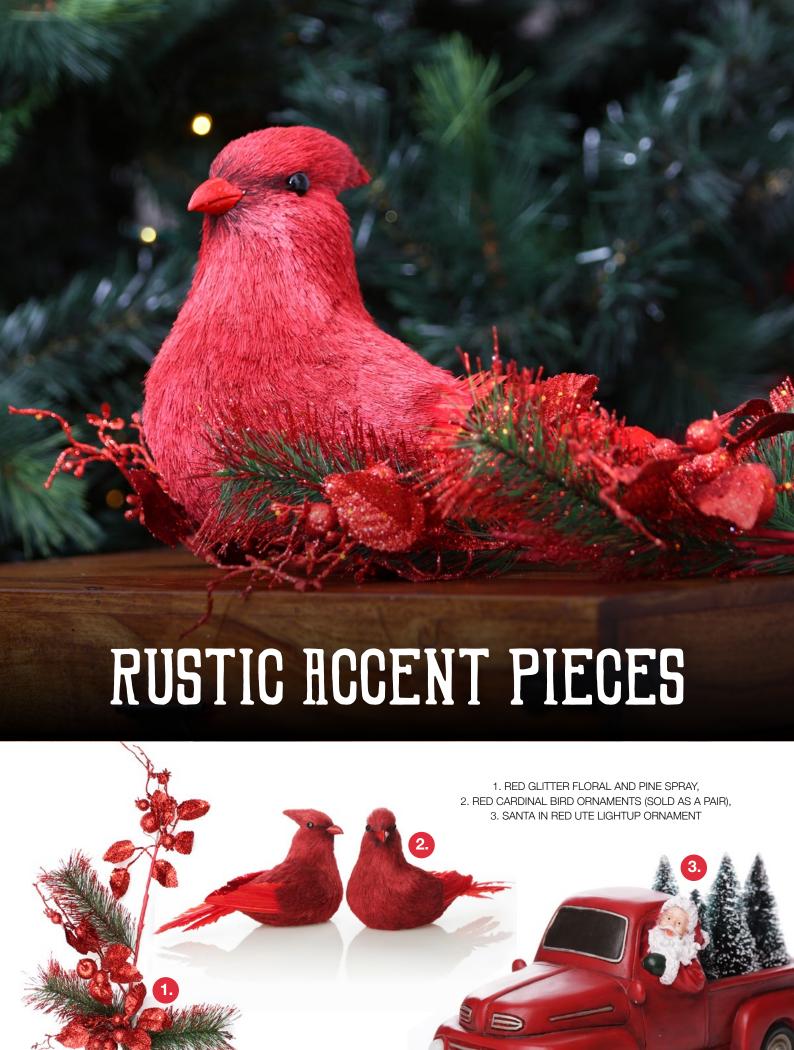

# RUSTIC CHRISTMAS

STUNNING TRADITIONAL CHRISTMAS
DECOR WITH A RUSTIC TWIST

GORGEOUS CARDINAL BIRDS, TEXTURED FABRICS AND RUSTY METAL ARE HIGHLIGHTS IN THIS OTHERWISE TRADITIONAL CHRISTMAS COLOUR PALETTE OF RICH POMEGRANATE RED AND FOREST GREEN. THIS COMBINATION CREATES A COUNTRY FEEL THAT IS WARM AND WELCOMING.