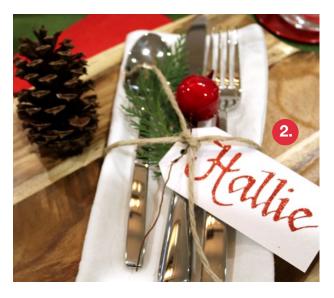

# MAKING CHRISTMAS PERSONAL

MANY OF THE CHRISTMAS BAUBLES, STOCKINGS AND DECORATIONS IN OUR RANGE HAVE BEEN CAREFULLY DESIGNED AND SELECTED TO ALLOW FOR A NAME OR MESSAGE TO BE ADDED IN BEAUTIFUL GLITTER CALLIGRAPHY. EACH ONE IS INDIVIDUALLY HAND DONE BY OUR TALENTED ARTISTS, MAKING IT A UNIQUE KEEPSAKE THAT WILL BE TREASURED FOR MANY YEARS TO COME.

#### **CLICK HERE TO VISIT OUR BLOG FOR CHRISTMAS CRAFT**

1. CREATE STUNNING CHAIR DECOR, 2. MAKE A TWIG WINDOW TO FRAME YOUR WREATH, 3. CREATIVE TABLE SETTINGS

lva