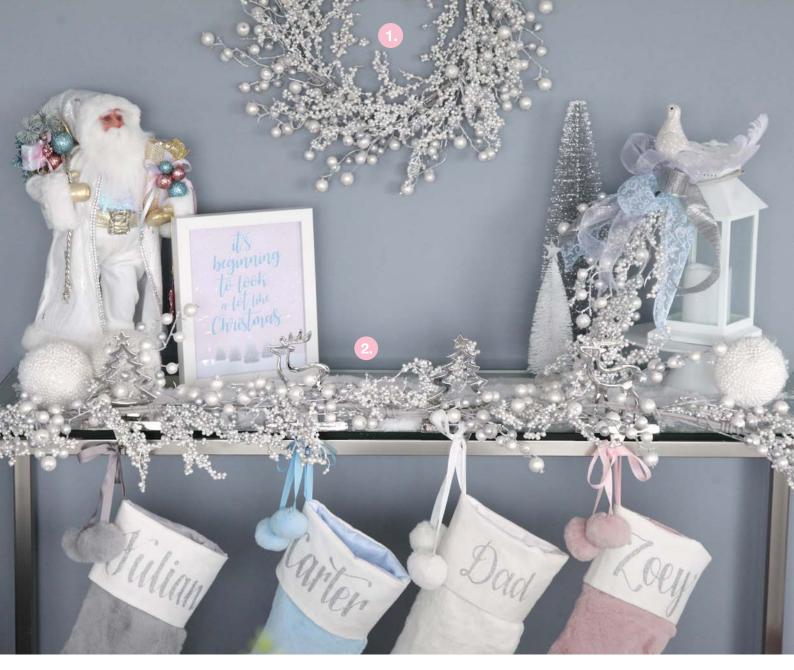

PERSONALISED

PERSONALISED GREY, BLUE, WHITE AND PINK FUR STOCKINGS WITH POM POMS (SOLD SEPARATELY)

WHITE SNOWY PEARL AND BEAD CHRISTMAS WREATH, 2. WHITE SNOWY PEARL AND BEAD CHRISTMAS GARLAND,
LIGHT PINK FUR BIRD WITH RHINESTONES - STANDING, 4. HOLLOW CHROME REINDEER STOCKING HANGER,
HOLLOW CHROME TREE STOCKING HANGER, 6. WHITE SNOWY PEARL AND BEAD CHRISTMAS SPRAY.