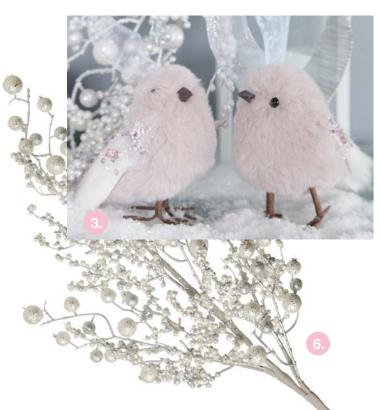

PERSONALISED

PERSONALISED GREY, BLUE, WHITE AND PINK FUR STOCKINGS WITH POM POMS (SOLD SEPARATELY)

WHITE SNOWY PEARL AND BEAD CHRISTMAS WREATH, 2. WHITE SNOWY PEARL AND BEAD CHRISTMAS GARLAND,
LIGHT PINK FUR BIRD WITH RHINESTONES - STANDING, 4. HOLLOW CHROME REINDEER STOCKING HANGER,
HOLLOW CHROME TREE STOCKING HANGER, 6. WHITE SNOWY PEARL AND BEAD CHRISTMAS SPRAY.