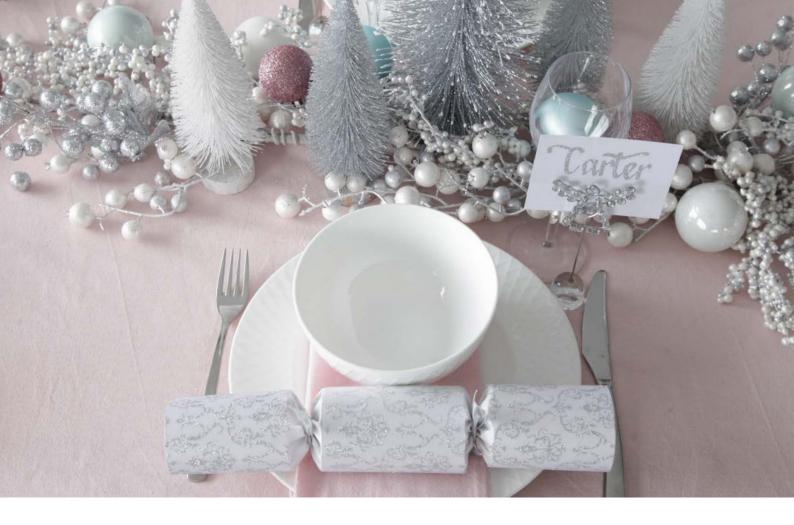

# Decorating

LAYER OUR SILVER GLITTER BERRY CHRISTMAS GARLAND WITH THE WHITE SNOWY PEARL AND BEADED CHRISTMAS GARLAND AND SCATTER WITH BAUBLES FOR A REALLY PRETTY WINTER WONDERLAND FEEL. THE ANGEL PLACE SETTING WITH A PERSONALISED NAME CARD IS THE PERFECT TOUCH TO FINISH OFF THE TABLE.

1. SILVER WIRE CHRISTMAS TREE WITH SNOW - MEDIUM/ LARGE 2. WHITE SNOWY PEARL AND BEAD CHRISTMAS GARLAND

1. WHITE BOTTLE BRUSH TREE - SMALL SET OF 2, 2. CRYSTAL ANGEL NAME HOLDER WITH PERSONALISED NAME CARDS (SET OF 6), 3. SILVER AND WHITE DAMASK CHRISTMAS BON BONS - SET OF 10, 4. SILVER GLITTER BERRY CHRISTMAS GARLAND.