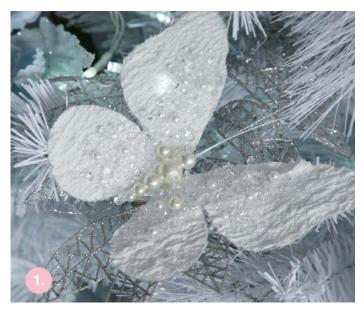

### Pretty Little BUTTERFLIES & BIRDS

STUNNING WHITE AND PEARL BUTTERFLY CLIP,
DECORATIVE BLUE VELVET BUTTERFLY CLIP,
BLUSH PINK BUTTERFLY CLIP WITH JEWELS AND BRAID - LARGE, 4.
SILVER GLITTER SEQUIN BIRD CLIP,
LARGE WHITE GLITTER AND FEATHER BIRD CLIP ORNAMENT.