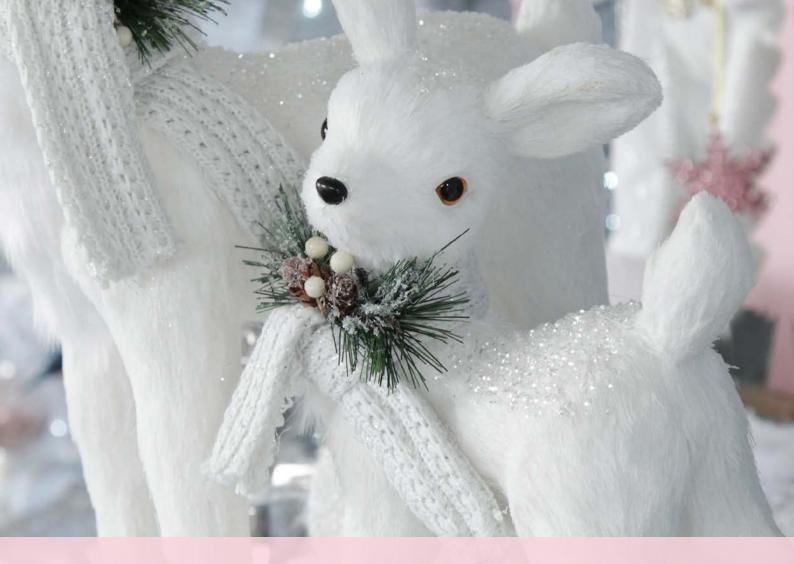

#### Snowy Pine Accents

CREATE A DREAMY AND SUBDUED VARIATION, WITH A COLOUR PALETTE OF SILVER, WHITE AND PASTEL BLUE. FEATURING OUR WHITE SISAL REINDEERS, SNOWY WHITE FLORALS OUR PERSONALISED FUR AND POM POM STOCKINGS IN BABY BLUE AND SOFT GREY.