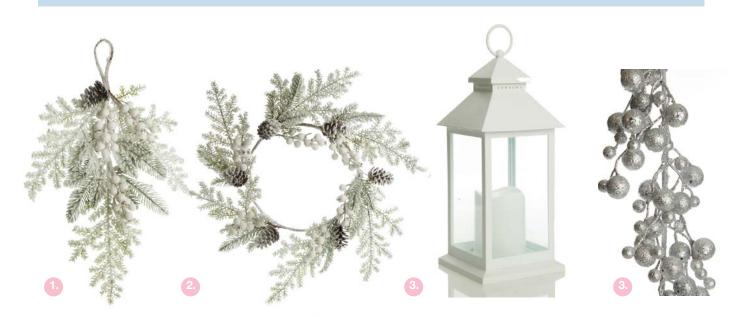

1. MIXED PINE AND CONE SNOWY CHRISTMAS SPRAY, 2. MIXED PINE AND CONE SNOWY CHRISTMAS WREATH, 3. DECORATIVE WHITE LANTERN WITH FLAMELESS LED CANDLE, 4.SILVER GLITTER BERRY CHRISTMAS GARLAND.