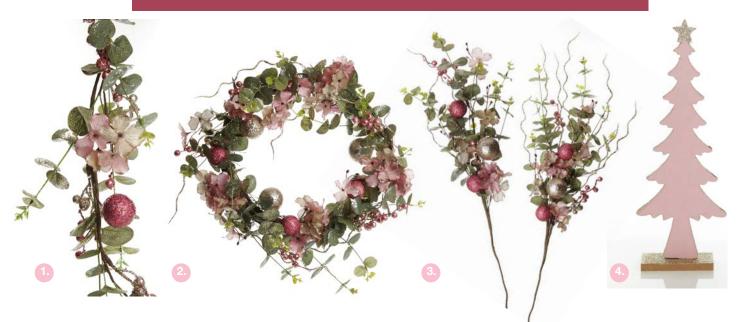

#### Pink Floral Accents

FOR THOSE LOOKING FOR A PRETTY NATURAL TWIST, THE PINK AND CHAMPAGNE GLITTER BALL FLORAL RANGE IS A BEAUTIFUL VARIATION ON THE THIS THEME.

1. PINK AND CHAMPAGNE GLITTER BALL FLORAL CHRISTMAS GARLAND, 2. PINK AND CHAMPAGNE GLITTER BALL FLORAL CHRISTMAS WREATH, 3. PINK AND CHAMPAGNE GLITTER BALL FLORAL SPRAY, 4. PINK AND CHAMPAGNE GLITTER WOODEN TABLE TOP CHRISTMAS TREE