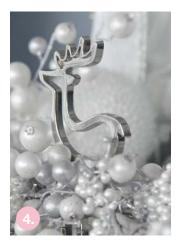

PERSONALISED

PERSONALISED GREY, BLUE, WHITE AND PINK FUR STOCKINGS WITH POM POMS (SOLD SEPARATELY)

WHITE SNOWY PEARL AND BEAD CHRISTMAS WREATH, 2. WHITE SNOWY PEARL AND BEAD CHRISTMAS GARLAND,
LIGHT PINK FUR BIRD WITH RHINESTONES - STANDING, 4. HOLLOW CHROME REINDEER STOCKING HANGER,
HOLLOW CHROME TREE STOCKING HANGER, 6. WHITE SNOWY PEARL AND BEAD CHRISTMAS SPRAY.