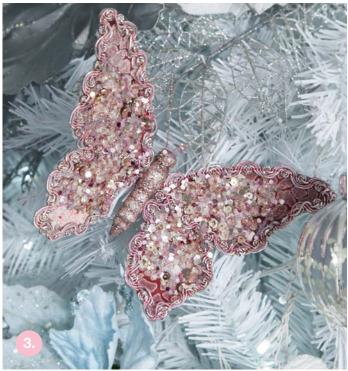

### Pretty Little BUTTERFLIES & BIRDS

STUNNING WHITE AND PEARL BUTTERFLY CLIP,
DECORATIVE BLUE VELVET BUTTERFLY CLIP,
BLUSH PINK BUTTERFLY CLIP WITH JEWELS AND BRAID - LARGE, 4.
SILVER GLITTER SEQUIN BIRD CLIP,
LARGE WHITE GLITTER AND FEATHER BIRD CLIP ORNAMENT.