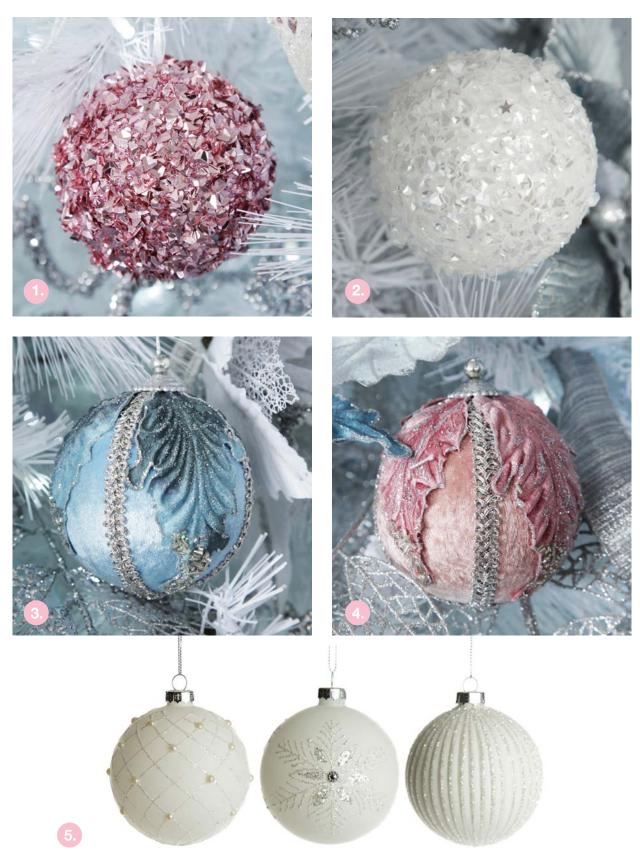

### Pretty Baubles

1. PINK GLITTER SPARKLE BAUBLE, 2. WHITE GLITTER SPARKLE BAUBLE, 3. DECORATIVE BLUE VELVET AND BRAID BAUBLE, 4. DECORATIVE PINK VELVET AND BRAID BAUBLE, 5. WHITE ORNATE GLITTER GLASS BAUBLES - SET OF 3.

SILVER MERCURY RIBBED BAUBLE AND TEARDROP SET, 2. PINK BLUSH JEWELLED AND RIBBED GLASS BALLS - SET OF 2,
ANTIQUE SILVER TEARDROP AND FINIAL GLASS BAUBLES, 4. SILVER GLITTER BRUSH STROKE BAUBLE AND FINIAL - SET OF 2,
WHITE GLITTER BRUSH STROKE BAUBLE AND FINIAL - SET OF 2.