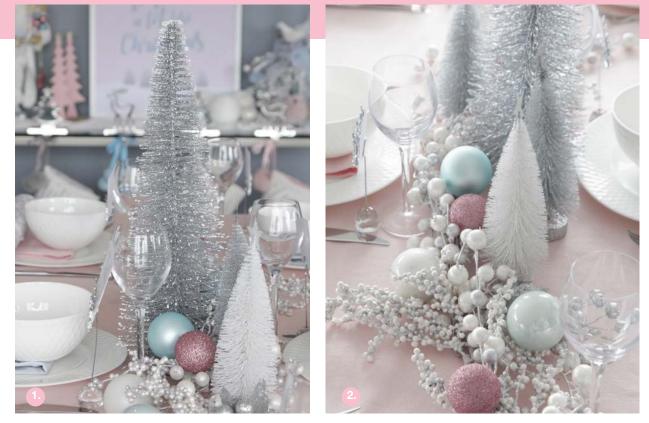

# Decorating

LAYER OUR SILVER GLITTER BERRY CHRISTMAS GARLAND WITH THE WHITE SNOWY PEARL AND BEADED CHRISTMAS GARLAND AND SCATTER WITH BAUBLES FOR A REALLY PRETTY WINTER WONDERLAND FEEL. THE ANGEL PLACE SETTING WITH A PERSONALISED NAME CARD IS THE PERFECT TOUCH TO FINISH OFF THE TABLE.

1. SILVER WIRE CHRISTMAS TREE WITH SNOW - MEDIUM/ LARGE 2. WHITE SNOWY PEARL AND BEAD CHRISTMAS GARLAND

1. WHITE BOTTLE BRUSH TREE - SMALL SET OF 2, 2. CRYSTAL ANGEL NAME HOLDER WITH PERSONALISED NAME CARDS (SET OF 6), 3. SILVER AND WHITE DAMASK CHRISTMAS BON BONS - SET OF 10, 4. SILVER GLITTER BERRY CHRISTMAS GARLAND.