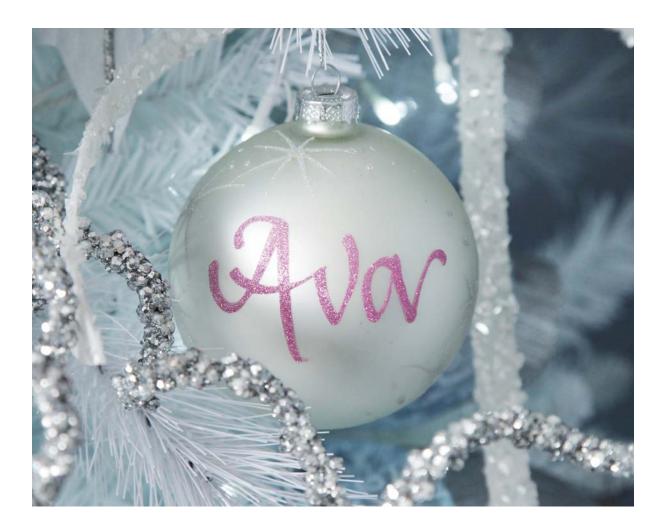

THIS IS A GLAMOROUS COLLECTION THAT STRAYS FROM THE TRADITIONAL COLOURS OF CHRISTMAS YET PRESERVES SOME OF THE CONVENTIONAL ELEMENTS IN A FEMININE STYLE.

MANY OF THE CHRISTMAS BAUBLES, STOCKINGS AND DECORATIONS IN OUR RANGE HAVE BEEN CAREFULLY DESIGNED AND SELECTED TO ALLOW FOR A NAME OR MESSAGE TO BE ADDED IN BEAUTIFUL GLITTER CALLIGRAPHY. EACH ONE IS INDIVIDUALLY HAND DONE BY OUR TALENTED ARTISTS, MAKING IT A UNIQUE KEEPSAKE THAT WILL BE TREASURED FOR MANY YEARS TO COME.