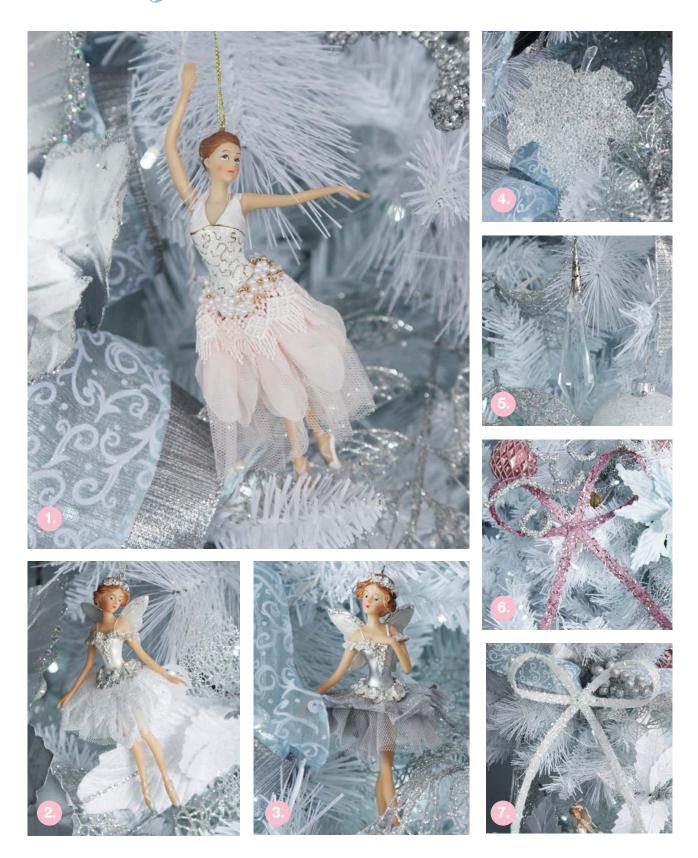

laisy

Pretty Little TREE DECORATIONS

1. DELICATE PINK AND PEARL BALLERINA HANGING TREE DECORATION, 2. GLITTERY WHITE FAIRY BALLERINA HANGING TREE DECORATION 3. SHIMMERING SILVER FAIRY BALLERINA HANGING TREE DECORATION, 4. CLEAR ICE AUTUMN LEAF HANGING TREE DECORATION, 5. ACRYLIC DROP DECORATIONS, 6. PINK GLITTER BOW CLIP, 7. WHITE GLITTER BOW CLIP