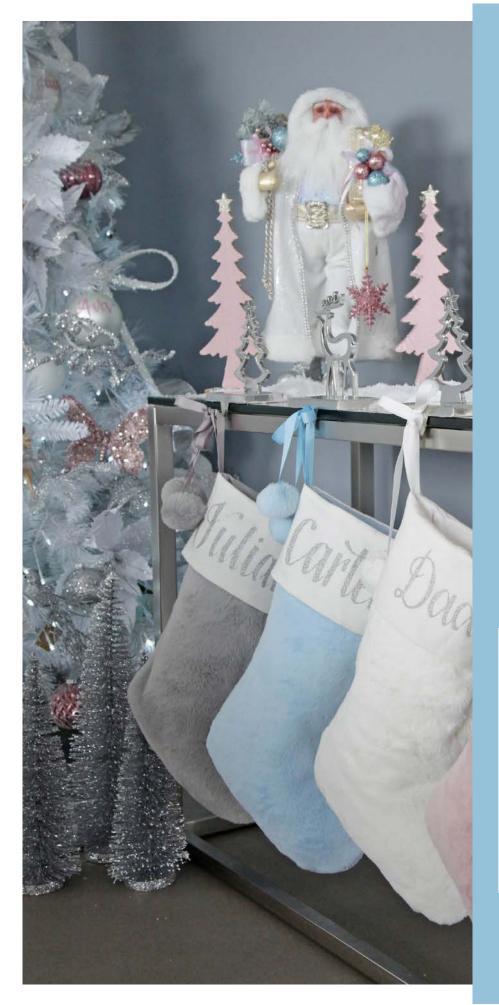

THIS IS A GLAMOROUS COLLECTION THAT STRAYS FROM THE TRADITIONAL COLOURS OF CHRISTMAS YET PRESERVES SOME OF THE CONVENTIONAL ELEMENTS IN A FEMININE STYLE.

MANY OF THE CHRISTMAS BAUBLES, STOCKINGS AND DECORATIONS IN OUR RANGE HAVE BEEN CAREFULLY DESIGNED AND SELECTED TO ALLOW FOR A NAME OR MESSAGE TO BE ADDED IN BEAUTIFUL GLITTER CALLIGRAPHY. EACH ONE IS INDIVIDUALLY HAND DONE BY OUR TALENTED ARTISTS, MAKING IT A UNIQUE KEEPSAKE THAT WILL BE TREASURED FOR MANY YEARS TO COME.

PERSONALISED

PERSONALISED GREY, BLUE, WHITE AND PINK FUR STOCKINGS WITH POM POMS (SOLD SEPARATELY)

WHITE SNOWY PEARL AND BEAD CHRISTMAS WREATH, 2. WHITE SNOWY PEARL AND BEAD CHRISTMAS GARLAND,
LIGHT PINK FUR BIRD WITH RHINESTONES - STANDING, 4. HOLLOW CHROME REINDEER STOCKING HANGER,
HOLLOW CHROME TREE STOCKING HANGER, 6. WHITE SNOWY PEARL AND BEAD CHRISTMAS SPRAY.

#### PRETTY LITTLE Frosted Pine VARIATION

Ulian

Dad

#### Snowy Pine Accents

CREATE A DREAMY AND SUBDUED VARIATION, WITH A COLOUR PALETTE OF SILVER, WHITE AND PASTEL BLUE. FEATURING OUR WHITE SISAL REINDEERS, SNOWY WHITE FLORALS OUR PERSONALISED FUR AND POM POM STOCKINGS IN BABY BLUE AND SOFT GREY.