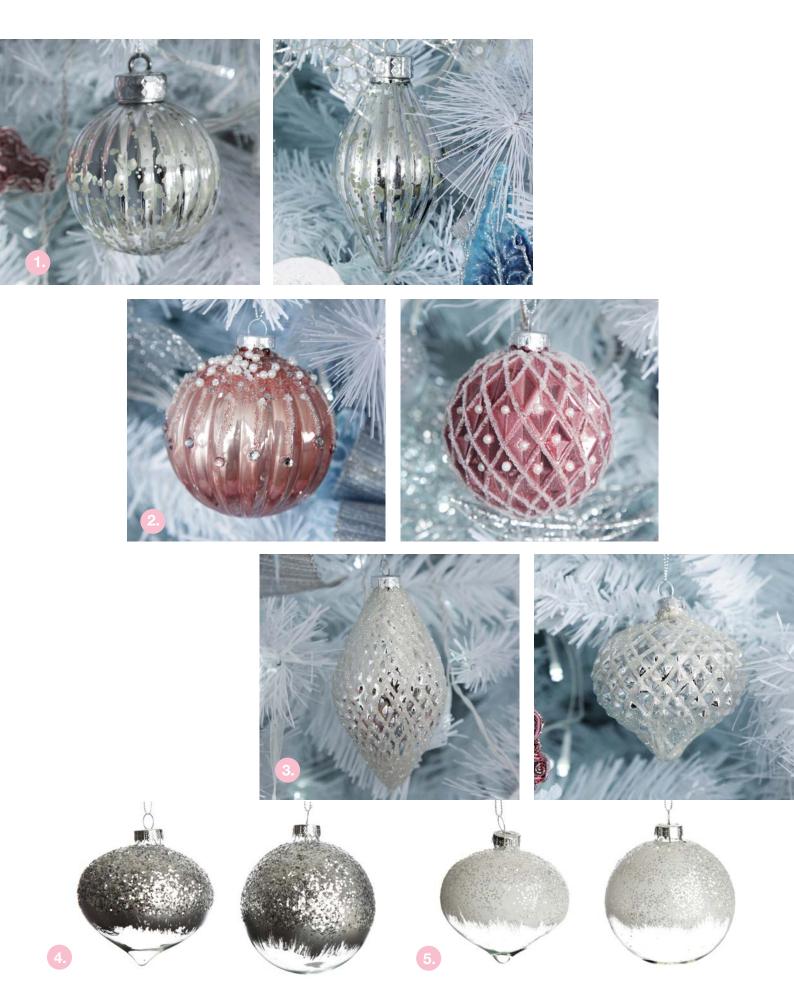

### Pretty Baubles

1. PINK GLITTER SPARKLE BAUBLE, 2. WHITE GLITTER SPARKLE BAUBLE, 3. DECORATIVE BLUE VELVET AND BRAID BAUBLE, 4. DECORATIVE PINK VELVET AND BRAID BAUBLE, 5. WHITE ORNATE GLITTER GLASS BAUBLES - SET OF 3.

SILVER MERCURY RIBBED BAUBLE AND TEARDROP SET, 2. PINK BLUSH JEWELLED AND RIBBED GLASS BALLS - SET OF 2,
ANTIQUE SILVER TEARDROP AND FINIAL GLASS BAUBLES, 4. SILVER GLITTER BRUSH STROKE BAUBLE AND FINIAL - SET OF 2,
WHITE GLITTER BRUSH STROKE BAUBLE AND FINIAL - SET OF 2.