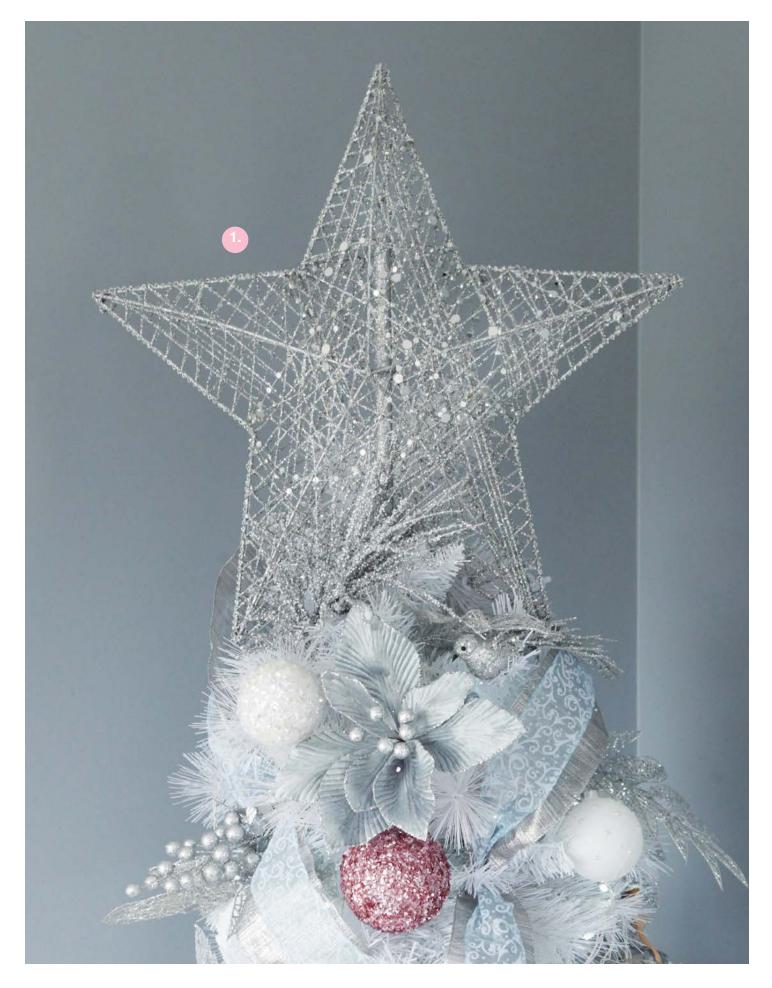

. NATURAL CALICO FABRIC GIRL AND BOY MOUSE GREY AND PINK (SOLD SEPARATELY).



MEDIUM AND SMALL WHITE SISAL STANDING DEER WITH WHITE GLITTER HIGHLIGHTS (SOLD SEPARATELY).



laisy

Pretty Little TREE DECORATIONS



1. DELICATE PINK AND PEARL BALLERINA HANGING TREE DECORATION, 2. GLITTERY WHITE FAIRY BALLERINA HANGING TREE DECORATION 3. SHIMMERING SILVER FAIRY BALLERINA HANGING TREE DECORATION, 4. CLEAR ICE AUTUMN LEAF HANGING TREE DECORATION, 5. ACRYLIC DROP DECORATIONS, 6. PINK GLITTER BOW CLIP, 7. WHITE GLITTER BOW CLIP

### Pretty Little BUTTERFLIES & BIRDS







STUNNING WHITE AND PEARL BUTTERFLY CLIP,
DECORATIVE BLUE VELVET BUTTERFLY CLIP,
BLUSH PINK BUTTERFLY CLIP WITH JEWELS AND BRAID - LARGE, 4.
SILVER GLITTER SEQUIN BIRD CLIP,
LARGE WHITE GLITTER AND FEATHER BIRD CLIP ORNAMENT.



1. SILVER GLITTER WIRE BEADED STAR TREE TOPPER



### Pretty FLORALS & RIBBONS





 SILVER GLITTER BEAD CHRISTMAS SPRAY, 2. SNOW WHITE GLITTER BEAD CHRISTMAS SPRAY, 3. SILVER GLITTER MESH LEAF SPRAY, 4. CURLY SILVER BEADED GLITTER PICK,
SILVER METALLIC SHIMMER WIRED RIBBON, 6. BABY BLUE FLOCKED SWIRL WIRED RIBBON.



1. WHITE AND SILVER POINSETTIA FLOWER CLIP, 2.SHINY SILVER FOIL POINSETTIA FLOWER CLIP, 3.GREY EMBOSSED VELVET POINSETTIA FLOWER, 4.LIGHT BLUE POINSETTIA FLOWER WITH GLITTER TRIM.



1. SILVER SNOWFLAKE TREE SKIRT, 2. GREY AND WHITE FUR TREE SKIRT, 3. SILVER GOLD GLITTER BALL AND LEAF PICKS - SET OF 2, 4. ORGANZA SILVER AND BLUE SEASONS GREETINGS WIRED RIBBON, 5. WHITE & SILVER SNOWFLAKES WIRED RIBBON, 6. BABY BLUE FLOCKED SWIRL WIRED RIBBON.







# Decorating

LAYER OUR