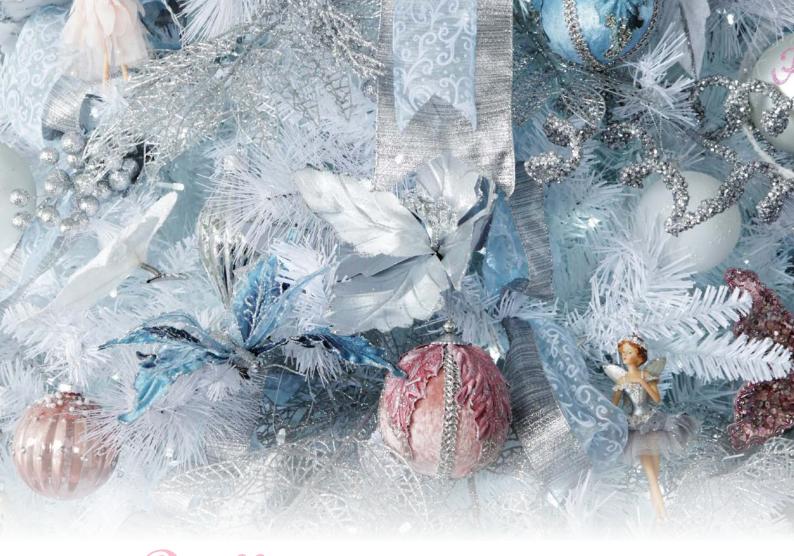

THIS IS A GLAMOROUS COLLECTION THAT STRAYS FROM THE TRADITIONAL COLOURS OF CHRISTMAS YET PRESERVES SOME OF THE CONVENTIONAL ELEMENTS IN A FEMININE STYLE.

MANY OF THE CHRISTMAS BAUBLES, STOCKINGS AND DECORATIONS IN OUR RANGE HAVE BEEN CAREFULLY DESIGNED AND SELECTED TO ALLOW FOR A NAME OR MESSAGE TO BE ADDED IN BEAUTIFUL GLITTER CALLIGRAPHY. EACH ONE IS INDIVIDUALLY HAND DONE BY OUR TALENTED ARTISTS, MAKING IT A UNIQUE KEEPSAKE THAT WILL BE TREASURED FOR MANY YEARS TO COME.

# Decorating

LAYER OUR SILVER GLITTER BERRY CHRISTMAS GARLAND WITH THE WHITE SNOWY PEARL AND BEADED CHRISTMAS GARLAND AND SCATTER WITH BAUBLES FOR A REALLY PRETTY WINTER WONDERLAND FEEL. THE ANGEL PLACE SETTING WITH A PERSONALISED NAME CARD IS THE PERFECT TOUCH TO FINISH OFF THE TABLE.