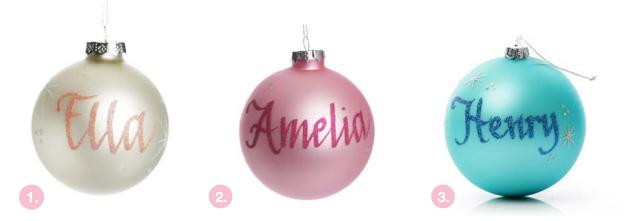

### OUR SELECTION OF PERSONALISED BAUBLES FOR YOUR Pretty Little Christmas

1.PEARL GLASS PERSONALISED CHRISTMAS BAUBLE, 2. BABY PINK GLASS PERSONALISED CHRISTMAS BAUBLE, 3. SKY BLUE GLASS PERSONALISED CHRISTMAS BAUBLE.