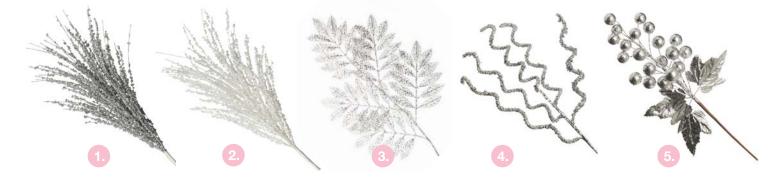

### Pretty FLORALS & RIBBONS

 SILVER GLITTER BEAD CHRISTMAS SPRAY, 2. SNOW WHITE GLITTER BEAD CHRISTMAS SPRAY, 3. SILVER GLITTER MESH LEAF SPRAY, 4. CURLY SILVER BEADED GLITTER PICK,
SILVER METALLIC SHIMMER WIRED RIBBON, 6. BABY BLUE FLOCKED SWIRL WIRED RIBBON.