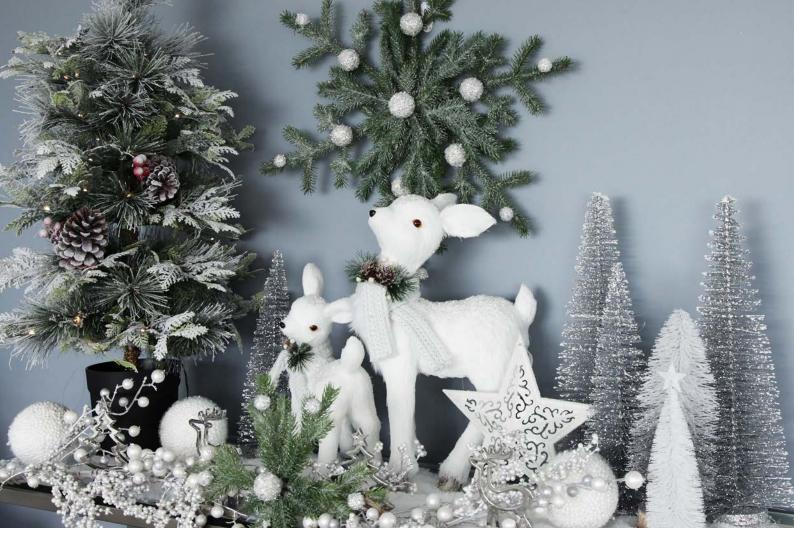

#### Snowy Pine Accents

CREATE A DREAMY AND SUBDUED VARIATION, WITH A COLOUR PALETTE OF SILVER, WHITE AND PASTEL BLUE. FEATURING OUR WHITE SISAL REINDEERS, SNOWY WHITE FLORALS OUR PERSONALISED FUR AND POM POM STOCKINGS IN BABY BLUE AND SOFT GREY.

1. MIXED PINE AND CONE SNOWY CHRISTMAS SPRAY, 2. MIXED PINE AND CONE SNOWY CHRISTMAS WREATH, 3. DECORATIVE WHITE LANTERN WITH FLAMELESS LED CANDLE, 4.SILVER GLITTER BERRY CHRISTMAS GARLAND.