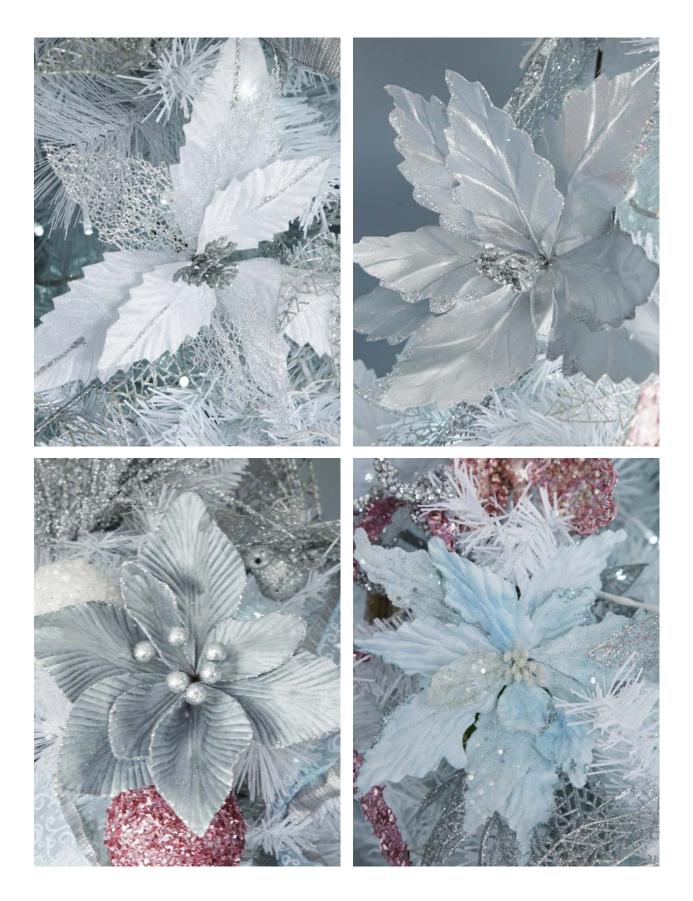

1. WHITE AND SILVER POINSETTIA FLOWER CLIP, 2.SHINY SILVER FOIL POINSETTIA FLOWER CLIP, 3.GREY EMBOSSED VELVET POINSETTIA FLOWER, 4.LIGHT BLUE POINSETTIA FLOWER WITH GLITTER TRIM.

1. SILVER SNOWFLAKE TREE SKIRT, 2. GREY AND WHITE FUR TREE SKIRT, 3. SILVER GOLD GLITTER BALL AND LEAF PICKS - SET OF 2, 4. ORGANZA SILVER AND BLUE SEASONS GREETINGS WIRED RIBBON, 5. WHITE & SILVER SNOWFLAKES WIRED RIBBON, 6. BABY BLUE FLOCKED SWIRL WIRED RIBBON.