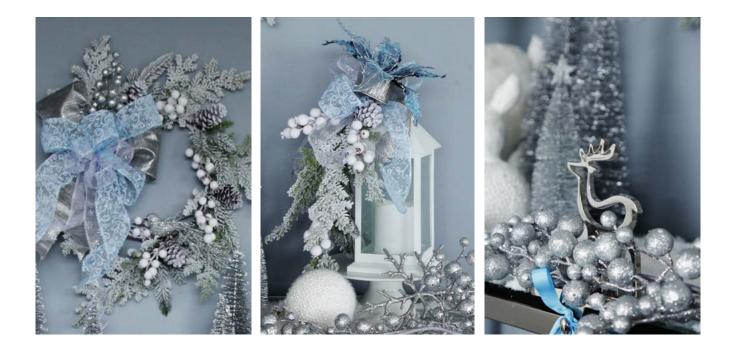

YOU CAN CREATE THIS BEAUTIFUL LANTERN SWAG, OR YOUR VERSION OF IT, BY COMBINING A FLORAL SPRAY, A PRETTY BOW, A FEATURE ORNAMENT SUCH AS WHITE JEWELED FEATHER BIRD OR BLUE POINSETTIA FLOWER.

#### Snowy Pine Accents

CREATE A DREAMY AND SUBDUED VARIATION, WITH A COLOUR PALETTE OF SILVER, WHITE AND PASTEL BLUE. FEATURING OUR WHITE SISAL REINDEERS, SNOWY WHITE FLORALS OUR PERSONALISED FUR AND POM POM STOCKINGS IN BABY BLUE AND SOFT GREY.

1. MIXED PINE AND CONE SNOWY CHRISTMAS SPRAY, 2. MIXED PINE AND CONE SNOWY CHRISTMAS WREATH, 3. DECORATIVE WHITE LANTERN WITH FLAMELESS LED CANDLE, 4.SILVER GLITTER BERRY CHRISTMAS GARLAND.