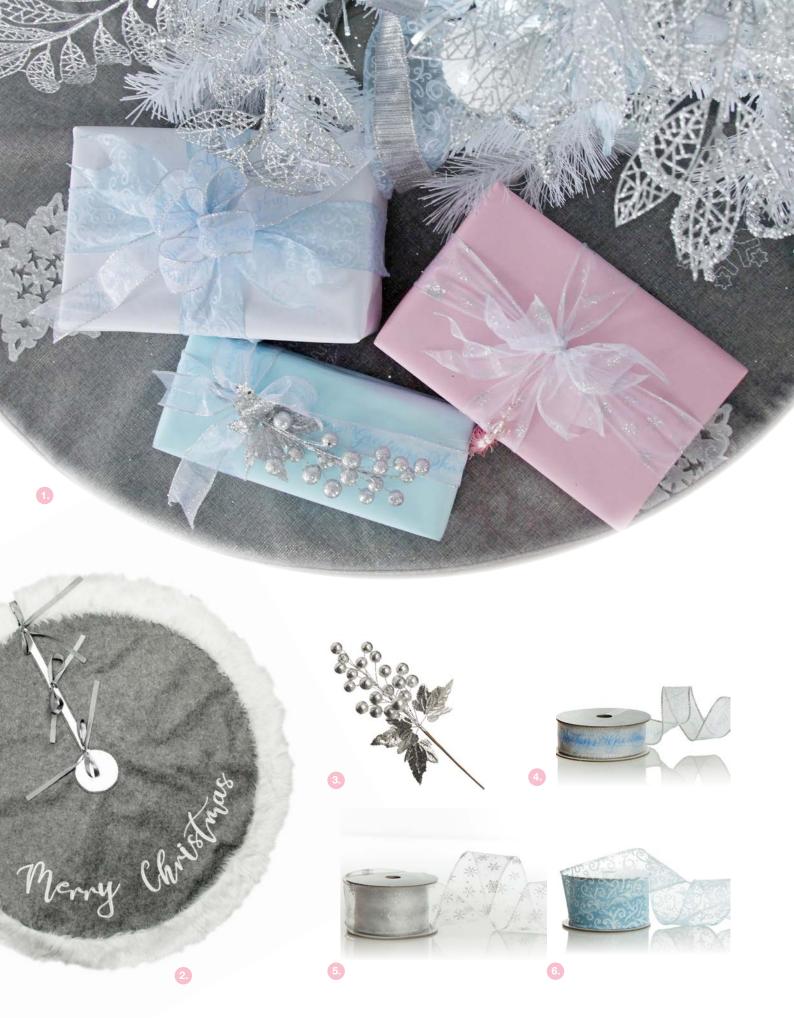

### Pretty FLORALS & RIBBONS

 SILVER GLITTER BEAD CHRISTMAS SPRAY, 2. SNOW WHITE GLITTER BEAD CHRISTMAS SPRAY, 3. SILVER GLITTER MESH LEAF SPRAY, 4. CURLY SILVER BEADED GLITTER PICK,
SILVER METALLIC SHIMMER WIRED RIBBON, 6. BABY BLUE FLOCKED SWIRL WIRED RIBBON.

1. WHITE AND SILVER POINSETTIA FLOWER CLIP, 2.SHINY SILVER FOIL POINSETTIA FLOWER CLIP, 3.GREY EMBOSSED VELVET POINSETTIA FLOWER, 4.LIGHT BLUE POINSETTIA FLOWER WITH GLITTER TRIM.

1. SILVER SNOWFLAKE TREE SKIRT, 2. GREY AND WHITE FUR TREE SKIRT, 3. SILVER GOLD GLITTER BALL AND LEAF PICKS - SET OF 2, 4. ORGANZA SILVER AND BLUE SEASONS GREETINGS WIRED RIBBON, 5. WHITE & SILVER SNOWFLAKES WIRED RIBBON, 6. BABY BLUE FLOCKED SWIRL WIRED RIBBON.