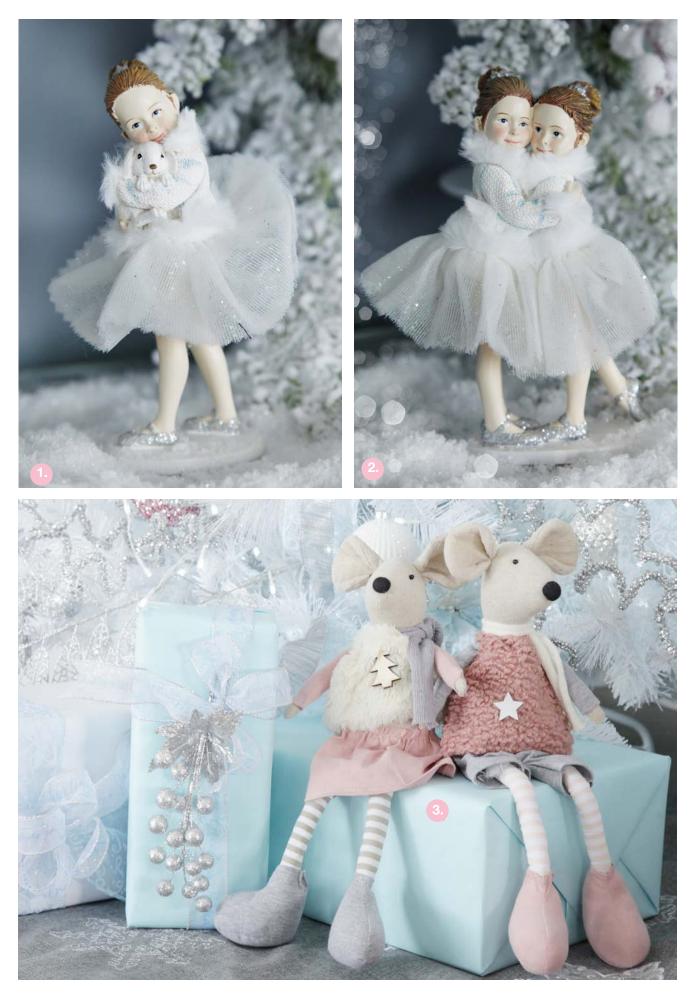

# Pretty Little ORNAMENTS

1. BALLERINA AND BUNNY ORNAMENT, 2. EMBRACING BALLERINAS ORNAMENT,

3. NATURAL CALICO FABRIC GIRL AND BOY MOUSE GREY AND PINK (SOLD SEPARATELY).

MEDIUM AND SMALL WHITE SISAL STANDING DEER WITH WHITE GLITTER HIGHLIGHTS (SOLD SEPARATELY).