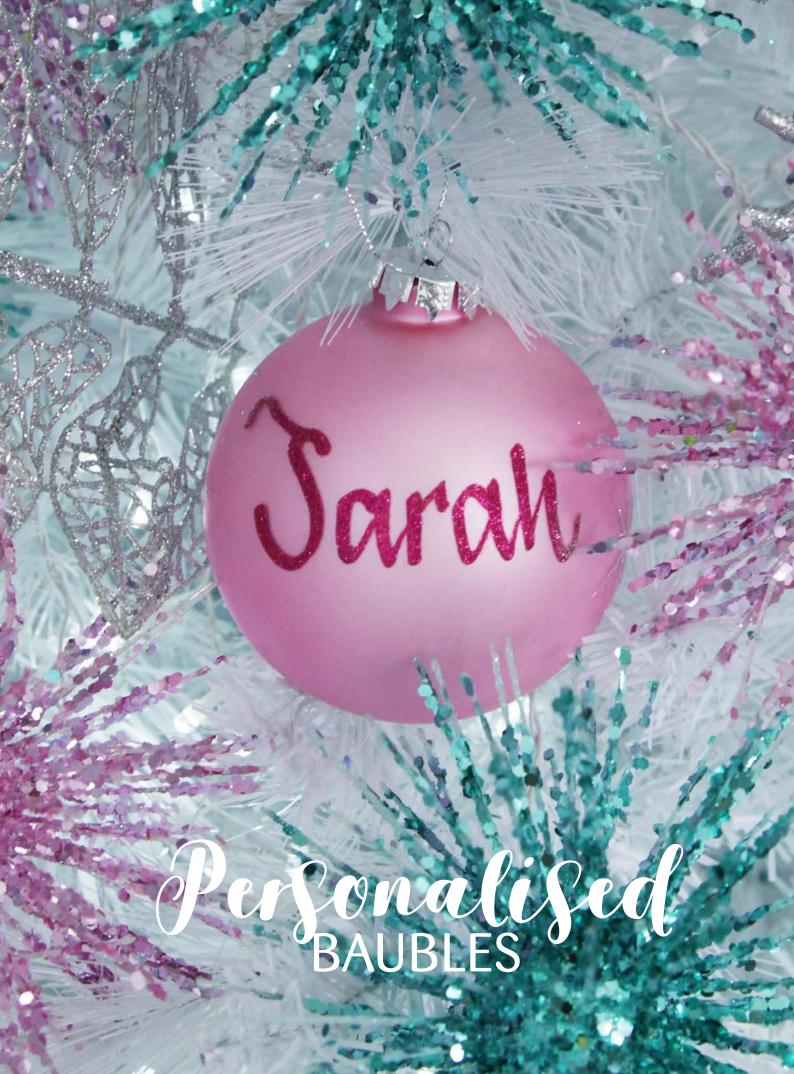

THIS IS A GLAMOROUS COLLECTION THAT STRAYS FROM THE TRADITIONAL COLOURS OF CHRISTMAS YET PRESERVES SOME OF THE CONVENTIONAL ELEMENTS IN A FEMININE STYLE.

MANY OF THE CHRISTMAS BAUBLES, STOCKINGS AND DECORATIONS IN OUR RANGE HAVE BEEN CAREFULLY DESIGNED AND SELECTED TO ALLOW FOR A NAME OR MESSAGE TO BE ADDED IN BEAUTIFUL GLITTER CALLIGRAPHY. EACH ONE IS INDIVIDUALLY HAND DONE BY OUR TALENTED ARTISTS, MAKING IT A UNIQUE KEEPSAKE THAT WILL BE TREASURED FOR MANY YEARS TO COME.

PINK FUR STOCKING WITH POM POMS (LEFT) & PERSONALISED NAME CARD (ABOVE)