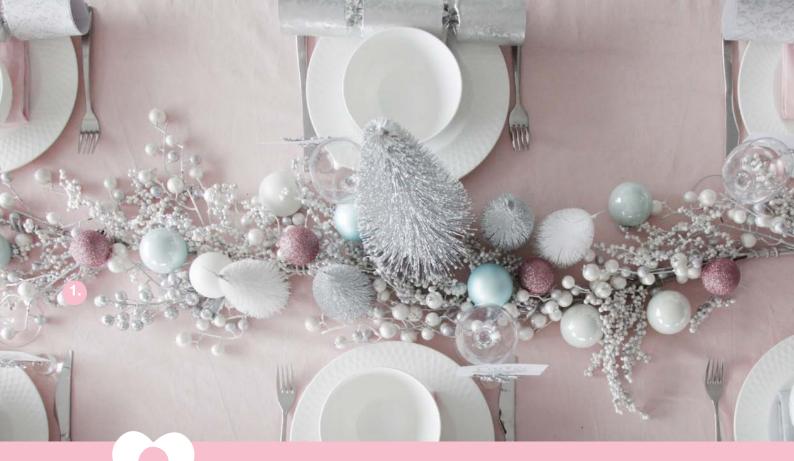

# Decorating

LAYER OUR SILVER GLITTER BERRY CHRISTMAS GARLAND WITH THE WHITE SNOWY PEARL AND BEADED CHRISTMAS GARLAND AND SCATTER WITH BAUBLES FOR A REALLY PRETTY WINTER WONDERLAND FEEL. THE ANGEL PLACE SETTING WITH A PERSONALISED NAME CARD IS THE PERFECT TOUCH TO FINISH OFF THE TABLE.

1. SILVER WIRE CHRISTMAS TREE WITH SNOW - MEDIUM/ LARGE 2. WHITE SNOWY PEARL AND BEAD CHRISTMAS GARLAND

1. WHITE BOTTLE BRUSH TREE - SMALL SET OF 2, 2. CRYSTAL ANGEL NAME HOLDER WITH PERSONALISED NAME CARDS (SET OF 6), 3. SILVER AND WHITE DAMASK CHRISTMAS BON BONS - SET OF 10, 4. SILVER GLITTER BERRY CHRISTMAS GARLAND.