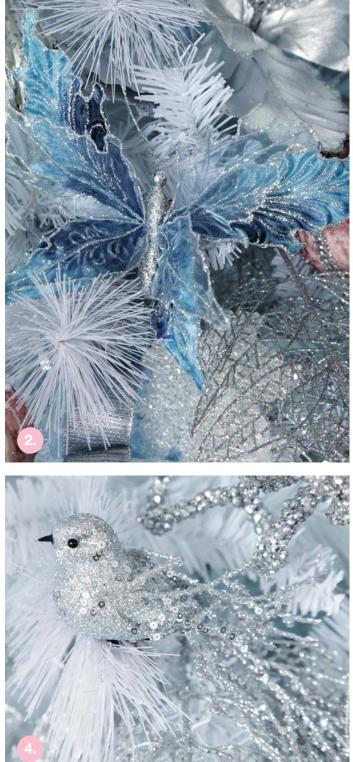

### Pretty Little BUTTERFLIES & BIRDS

STUNNING WHITE AND PEARL BUTTERFLY CLIP,
DECORATIVE BLUE VELVET BUTTERFLY CLIP,
BLUSH PINK BUTTERFLY CLIP WITH JEWELS AND BRAID - LARGE, 4.
SILVER GLITTER SEQUIN BIRD CLIP,
LARGE WHITE GLITTER AND FEATHER BIRD CLIP ORNAMENT.