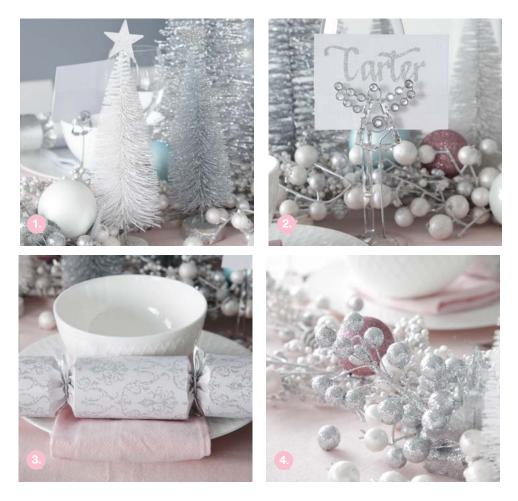

# Decorating

LAYER OUR SILVER GLITTER BERRY CHRISTMAS GARLAND WITH THE WHITE SNOWY PEARL AND BEADED CHRISTMAS GARLAND AND SCATTER WITH BAUBLES FOR A REALLY PRETTY WINTER WONDERLAND FEEL. THE ANGEL PLACE SETTING WITH A PERSONALISED NAME CARD IS THE PERFECT TOUCH TO FINISH OFF THE TABLE.

1. SILVER WIRE CHRISTMAS TREE WITH SNOW - MEDIUM/ LARGE 2. WHITE SNOWY PEARL AND BEAD CHRISTMAS GARLAND

1. WHITE BOTTLE BRUSH TREE - SMALL SET OF 2, 2. CRYSTAL ANGEL NAME HOLDER WITH PERSONALISED NAME CARDS (SET OF 6), 3. SILVER AND WHITE DAMASK CHRISTMAS BON BONS - SET OF 10, 4. SILVER GLITTER BERRY CHRISTMAS GARLAND.