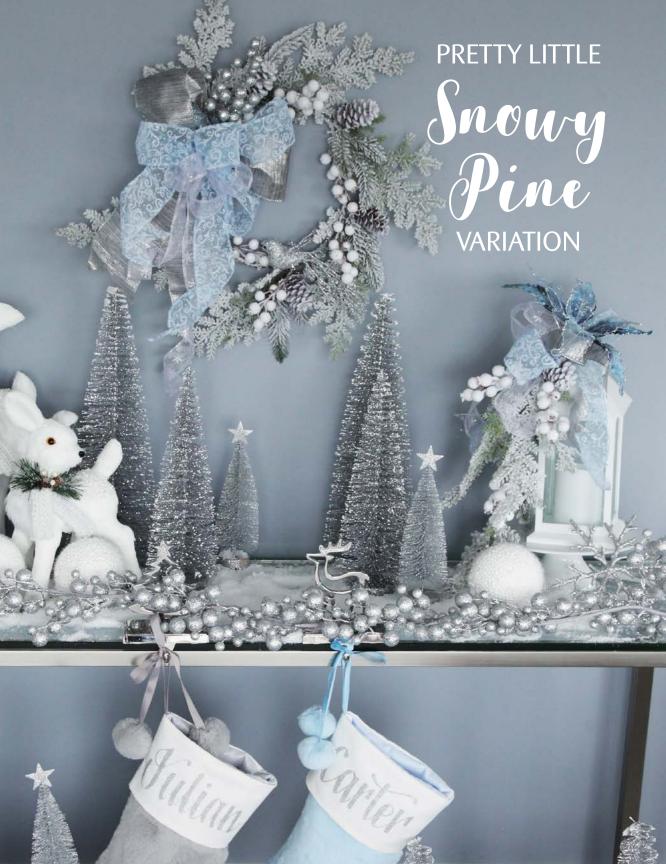

#### PRETTY LITTLE Frosted Pine VARIATION

Ulian

Dad

#### Snowy Pine Accents

CREATE A DREAMY AND SUBDUED VARIATION, WITH A COLOUR PALETTE OF SILVER, WHITE AND PASTEL BLUE. FEATURING OUR WHITE SISAL REINDEERS, SNOWY WHITE FLORALS OUR PERSONALISED FUR AND POM POM STOCKINGS IN BABY BLUE AND SOFT GREY.