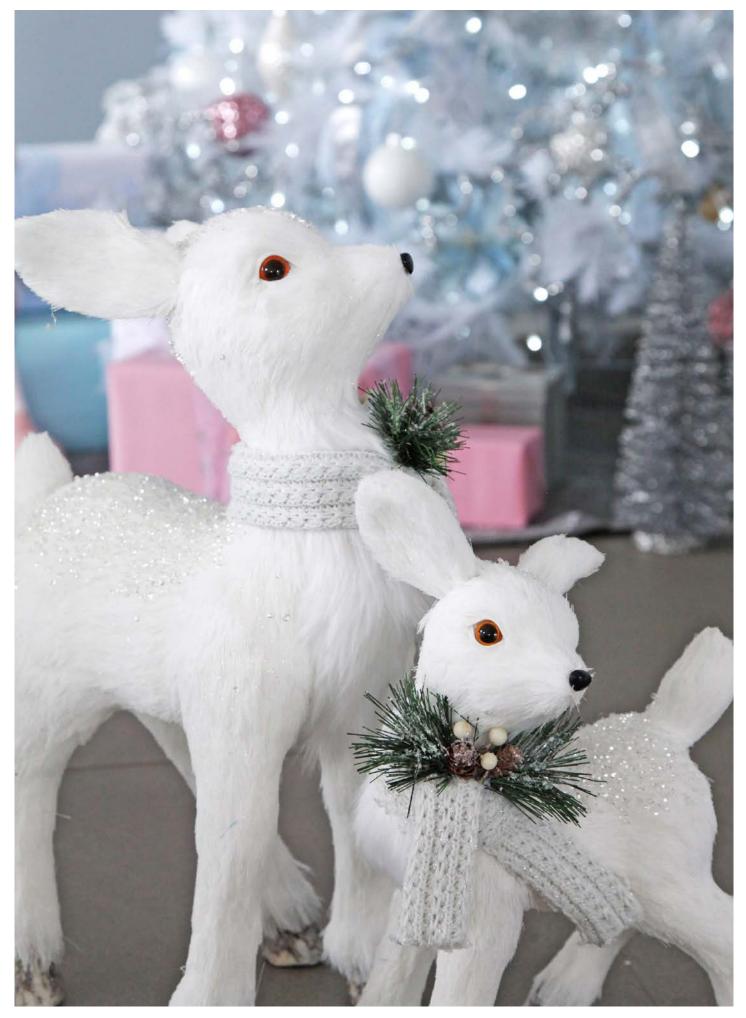

# Pretty Little ORNAMENTS

1. BALLERINA AND BUNNY ORNAMENT, 2. EMBRACING BALLERINAS ORNAMENT,

3. NATURAL CALICO FABRIC GIRL AND BOY MOUSE GREY AND PINK (SOLD SEPARATELY).

MEDIUM AND SMALL WHITE SISAL STANDING DEER WITH WHITE GLITTER HIGHLIGHTS (SOLD SEPARATELY).

#### Snowy Pine Accents

CREATE A DREAMY AND SUBDUED VARIATION, WITH A COLOUR PALETTE OF SILVER, WHITE AND PASTEL BLUE. FEATURING OUR WHITE SISAL REINDEERS, SNOWY WHITE FLORALS OUR PERSONALISED FUR AND POM POM STOCKINGS IN BABY BLUE AND SOFT GREY.