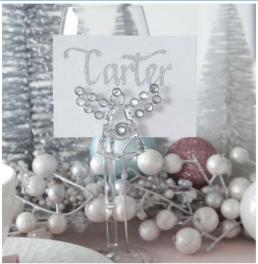

PINK FUR STOCKING WITH POM POMS (LEFT) & PERSONALISED NAME CARD (ABOVE)

# Decorating

LAYER OUR SILVER GLITTER BERRY CHRISTMAS GARLAND WITH THE WHITE SNOWY PEARL AND BEADED CHRISTMAS GARLAND AND SCATTER WITH BAUBLES FOR A REALLY PRETTY WINTER WONDERLAND FEEL. THE ANGEL PLACE SETTING WITH A PERSONALISED NAME CARD IS THE PERFECT TOUCH TO FINISH OFF THE TABLE.

1. SILVER WIRE CHRISTMAS TREE WITH SNOW - MEDIUM/ LARGE 2. WHITE SNOWY PEARL AND BEAD CHRISTMAS GARLAND

1. WHITE BOTTLE BRUSH TREE - SMALL SET OF 2, 2. CRYSTAL ANGEL NAME HOLDER WITH PERSONALISED NAME CARDS (SET OF 6), 3. SILVER AND WHITE DAMASK CHRISTMAS BON BONS - SET OF 10, 4. SILVER GLITTER BERRY CHRISTMAS GARLAND.