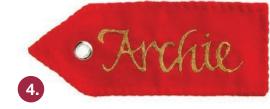

Xtugo

WOOD TREE STOCKING HANGER, 2. WOOD STAR STOCKING HANGER,
PERSONALISED VINTAGE REINDEER CHRISTMAS STOCKING - BLACK CUFF
PERSONALISED VINTAGE REINDEER CHRISTMAS STOCKING - RED CUFF

ligh

3.

2.

5.

6.

- 1. PERSONALISED ELF MADE SANTA SACK,
- 2. PERSONALISED DO NOT OPEN BURLAP SANTA SACK,
- 3. VINTAGE REINDEER CHRISTMAS TREE SKIRT,
- 4. PERSONALISED RED VELVET SANTA SACK TAG,
- 5. VINTAGE RED MERRY CHRISTMAS WOODEN GIFT TAGS SET OF 2,
- 6. RED BURLAP RIBBON,