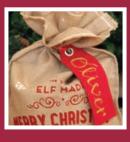

Xtugo

WOOD TREE STOCKING HANGER, 2. WOOD STAR STOCKING HANGER,
PERSONALISED VINTAGE REINDEER CHRISTMAS STOCKING - BLACK CUFF
PERSONALISED VINTAGE REINDEER CHRISTMAS STOCKING - RED CUFF

ligh

3.

2.

5.

6.

- 1. PERSONALISED ELF MADE SANTA SACK,
- 2. PERSONALISED DO NOT OPEN BURLAP SANTA SACK,
- 3. VINTAGE REINDEER CHRISTMAS TREE SKIRT,
- 4. PERSONALISED RED VELVET SANTA SACK TAG,
- 5. VINTAGE RED MERRY CHRISTMAS WOODEN GIFT TAGS SET OF 2,
- 6. RED BURLAP RIBBON,