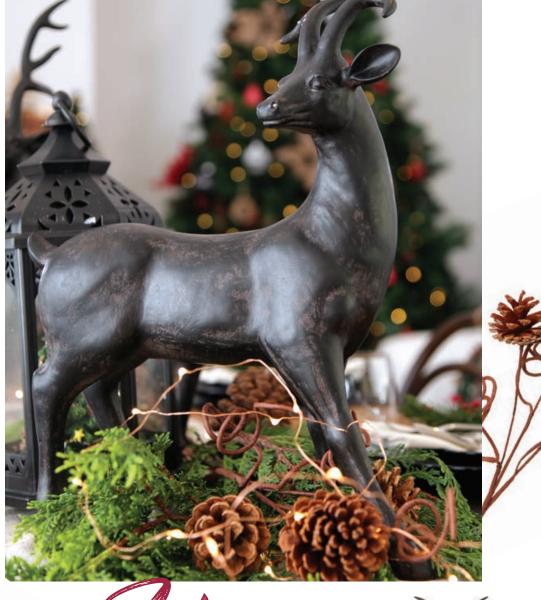

1. FIR AND PINECONE CHRISTMAS GARLAND, 2. COPPER SEED LIGHTS, 3. ANTIQUE BLACK REINDEER BUCK ORNAMENT -RIGHT, 4. ANTIQUE BLACK REINDEER BUCK ORNAMENT - LEFT

 SANTA'S TRUCK WITH TURNING TREE LIGHTUP ORNAMENT, 2. JOY TO THE WORLD WOODEN SIGN, 3. WISHING YOU JOY AND LOVE WOODEN SIGN, 4. FIR AND PINECONE SPRAY,
SANTA IN RED UTE LIGHT UP ORNAMENT, 6. FIR AND PINECONE GARLAND.