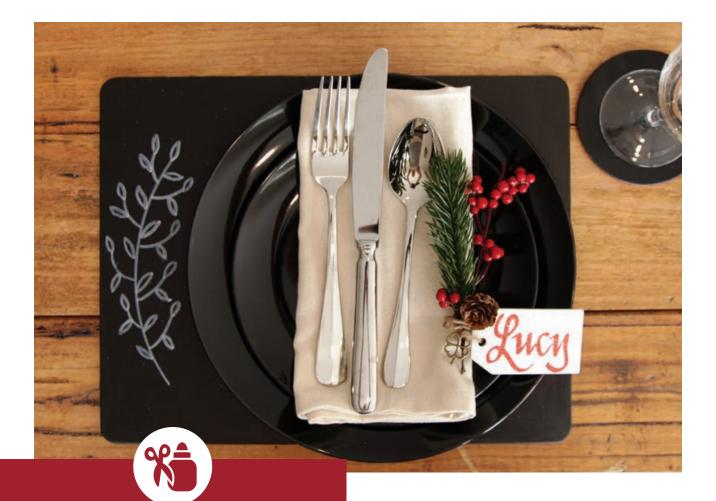

REPURPOSE OLD CORK PLACEMATS, OR GET SOME PLYWOOD CUT AT YOUR LOCAL HARDWARE STORE, AND MAKE A SET OF FUN BLACKBOARD PLACEMATS FOR YOUR FARMHOUSE CHRISTMAS TABLE. JUST APPLY TWO COATS OF BLACKBOARD PAINT AND USE A WHITE MARKER TO ADD A SIMPLE DESIGN, OR GIVE EACH OF YOUR GUESTS PIECE OF CHALK TO DECORATE THEIR OWN!