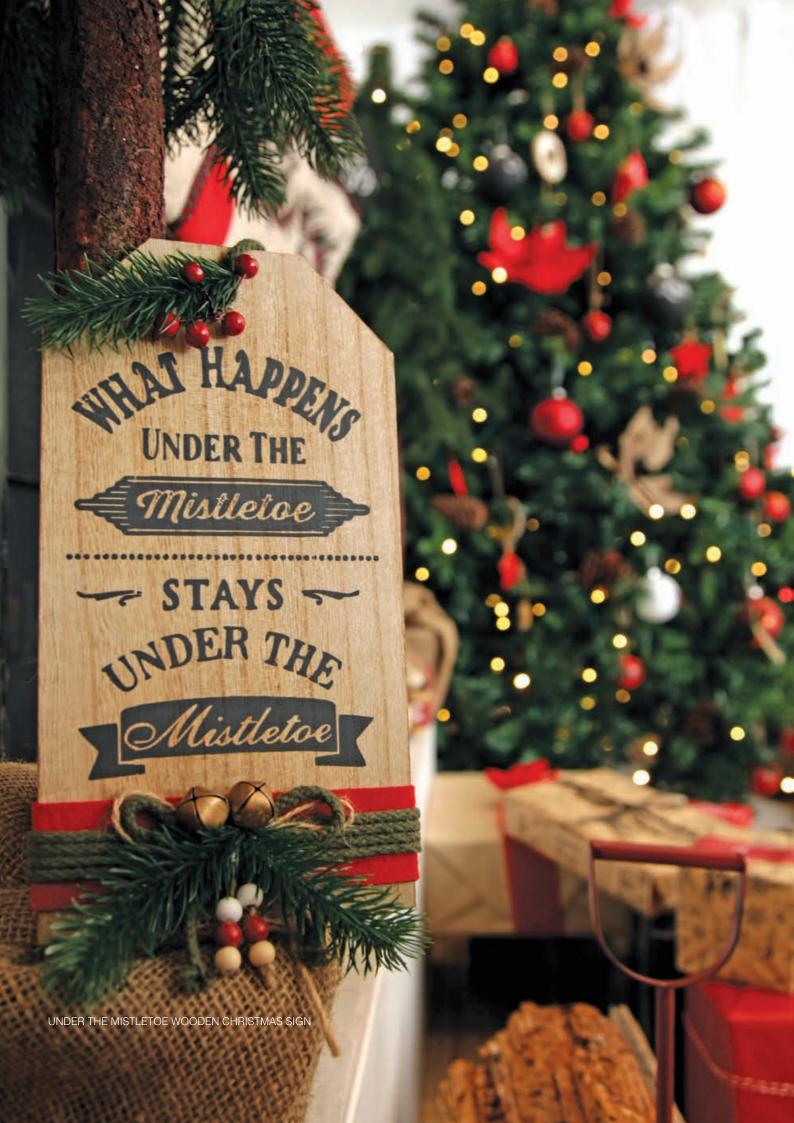

FF
PERSONALISED VINTAGE REINDEER CHRISTMAS STOCKING - RED CUFF

ligh

3.







2.

5.

6.

- 1. PERSONALISED ELF MADE SANTA SACK,
- 2. PERSONALISED DO NOT OPEN BURLAP SANTA SACK,
- 3. VINTAGE REINDEER CHRISTMAS TREE SKIRT,
- 4. PERSONALISED RED VELVET SANTA SACK TAG,
- 5. VINTAGE RED MERRY CHRISTMAS WOODEN GIFT TAGS SET OF 2,
- 6. RED BURLAP RIBBON,







## Styling your CHARISTIMAS THABILE

VINTAGE REINDEER CHRISTMAS TABLE RUNNER





1. RED BERRY AND PINE CONE MIX, 2. PERSONALISED GIFT TAGS SQUARE CUT, 3. MINI RED BERRY AND LEAF CHRISTMAS WREATH, 4. ANTIQUE MATT BLACK BELL TRIO, 5. BLACK LANTERN WITH TREE LIGHT UP ORNAMENT





1. FIR AND PINECONE CHRISTMAS GARLAND, 2. COPPER SEED LIGHTS, 3. ANTIQUE BLACK REINDEER BUCK ORNAMENT -RIGHT, 4. ANTIQUE BLACK REINDEER BUCK ORNAMENT - LEFT







 SANTA'S TRUCK WITH TURNING TREE LIGHTUP ORNAMENT, 2. JOY TO THE WORLD WOODEN SIGN, 3. WISHING YOU JOY AND LOVE WOODEN SIGN, 4. FIR AND PINECONE SPRAY,
SANTA IN RED UTE LIGHT UP ORNAMENT, 6. FIR AND PINECONE GARLAND.



6.

5.



5. PERSONALISED ARCHED COUNTRY CHRISTMAS WOOD PLAQUE WITH RED BERRY

1. PENCIL PINE CHRISTMAS TREE, 2. NATURAL WOOD MERRY CHRISTMAS GARLAND, 3. WOODEN DEER VOTIVE CANDLE BOX, 4. NATURAL SISAL SQUIRREL

Hugo

4.

ace

2.

M

Ô

H

R

T

- STAYS

DER TH

E

R

S

1.

Liam

R

M



1. BLACK AND GOLD WALL HANGING DEER HEAD, 2. FIR AND PINCONE WREATH. 3.COPPER SEED LIGHTS





- 1. VINTAGE REINDEER CUSHION WRAP,
- 2. LIGHT UP MERRY CHRISTMAS CHRISTMAS SIGN,
- 3. WHITE CERAMIC MILK BOTTLE VASE WITH BERRIES
- NOEL/JOY/PEACE (SOLD SEPARATELY)







REPURPOSE OLD CORK