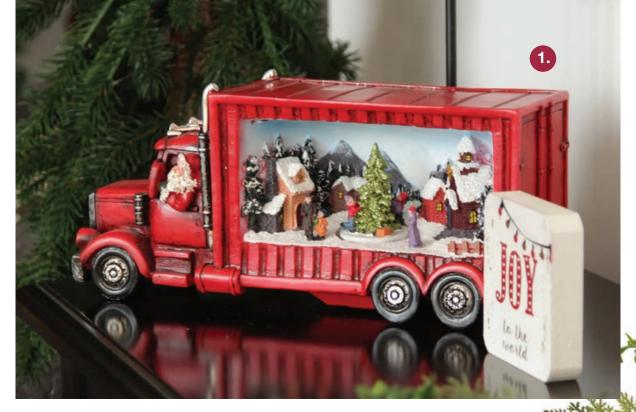

1. FIR AND PINECONE CHRISTMAS GARLAND, 2. COPPER SEED LIGHTS, 3. ANTIQUE BLACK REINDEER BUCK ORNAMENT -RIGHT, 4. ANTIQUE BLACK REINDEER BUCK ORNAMENT - LEFT

 SANTA'S TRUCK WITH TURNING TREE LIGHTUP ORNAMENT, 2. JOY TO THE WORLD WOODEN SIGN, 3. WISHING YOU JOY AND LOVE WOODEN SIGN, 4. FIR AND PINECONE SPRAY,
SANTA IN RED UTE LIGHT UP ORNAMENT, 6. FIR AND PINECONE GARLAND.