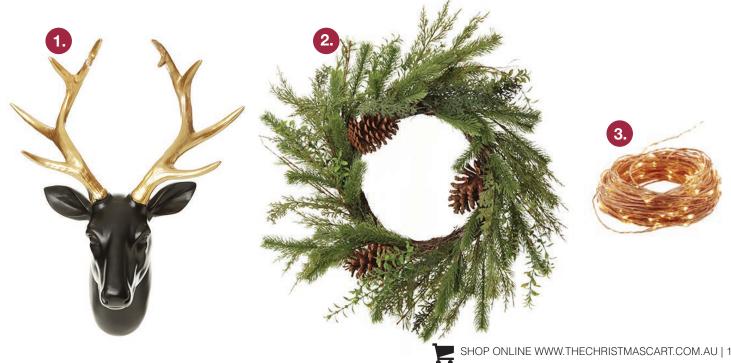

R

M

1. BLACK AND GOLD WALL HANGING DEER HEAD, 2. FIR AND PINCONE WREATH. 3.COPPER SEED LIGHTS

- 1. VINTAGE REINDEER CUSHION WRAP,
- 2. LIGHT UP MERRY CHRISTMAS CHRISTMAS SIGN,
- 3. WHITE CERAMIC MILK BOTTLE VASE WITH BERRIES
- NOEL/JOY/PEACE (SOLD SEPARATELY)