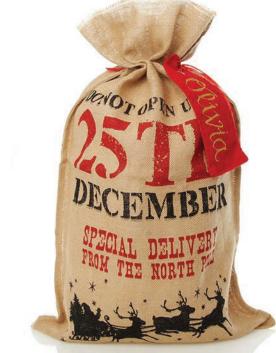

Xtugo

WOOD TREE STOCKING HANGER, 2. WOOD STAR STOCKING HANGER,
PERSONALISED VINTAGE REINDEER CHRISTMAS STOCKING - BLACK CUFF
PERSONALISED VINTAGE REINDEER CHRISTMAS STOCKING - RED CUFF

ligh

3.

2.

5.

6.

- 1. PERSONALISED ELF MADE SANTA SACK,
- 2. PERSONALISED DO NOT OPEN BURLAP SANTA SACK,
- 3. VINTAGE REINDEER CHRISTMAS TREE SKIRT,
- 4. PERSONALISED RED VELVET SANTA SACK TAG,
- 5. VINTAGE RED MERRY CHRISTMAS WOODEN GIFT TAGS SET OF 2,
- 6. RED BURLAP RIBBON,