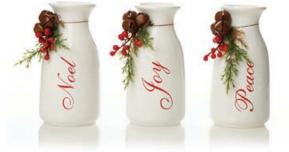

R

M

1. BLACK AND GOLD WALL HANGING DEER HEAD, 2. FIR AND PINCONE WREATH. 3.COPPER SEED LIGHTS

- 1. VINTAGE REINDEER CUSHION WRAP,
- 2. LIGHT UP MERRY CHRISTMAS CHRISTMAS SIGN,
- 3. WHITE CERAMIC MILK BOTTLE VASE WITH BERRIES
- NOEL/JOY/PEACE (SOLD SEPARATELY)