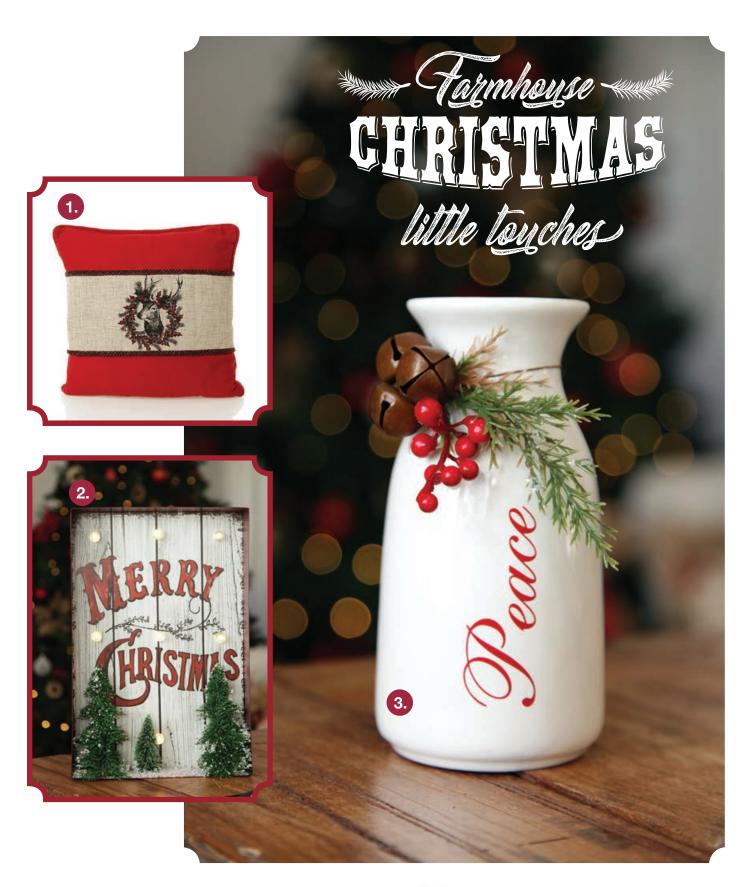

R

M

1. BLACK AND GOLD WALL HANGING DEER HEAD, 2. FIR AND PINCONE WREATH. 3.COPPER SEED LIGHTS

- 1. VINTAGE REINDEER CUSHION WRAP,
- 2. LIGHT UP MERRY CHRISTMAS CHRISTMAS SIGN,
- 3. WHITE CERAMIC MILK BOTTLE VASE WITH BERRIES
- NOEL/JOY/PEACE (SOLD SEPARATELY)