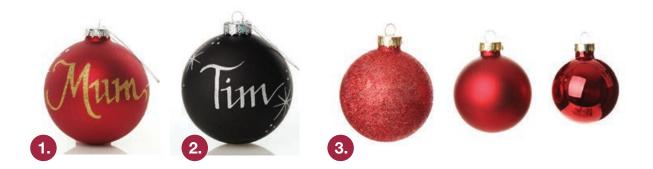

## Our Selection of Baubles for a

1. RED GLASS PERSONALISED CHRISTMAS BAUBLE, 2. BLACK GLASS PERSONALISED CHRISTMAS BAUBLE 3. RED GLASS CHRISTMAS BAUBLE PACK - SET OF 42

1

am

BRUSHED SILVER TIN STAR,
MEDIUM NATURAL REAL PINE CONES - PACK OF 4
RED BURLAP FLOWER PICK RED GLITTER TRIM,
BURLAP FLOWER PICK BLACK GLITTER TRIM,
ANTIQUE RED BELL - SET OF 2,