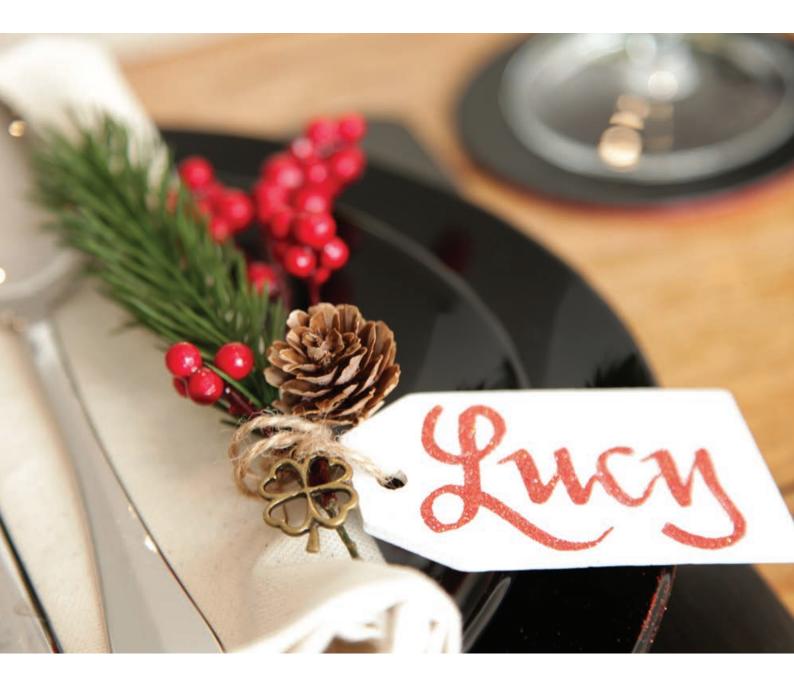

MANY OF THE CHRISTMAS BAUBLES, STOCKINGS AND DECORATIONS IN OUR RANGE HAVE BEEN CAREFULLY DESIGNED AND SELECTED TO ALLOW FOR A NAME OR MESSAGE TO BE ADDED IN BEAUTIFUL GLITTER CALLIGRAPHY. EACH ONE IS INDIVIDUALLY HAND DONE BY OUR TALENTED ARTISTS, MAKING IT A UNIQUE KEEPSAKE THAT WILL BE TREASURED FOR MANY YEARS TO COME.

## Styling your CHARISTIMAS THABILE

VINTAGE REINDEER CHRISTMAS TABLE RUNNER

1. RED BERRY AND PINE CONE MIX, 2. PERSONALISED GIFT TAGS SQUARE CUT, 3. MINI RED BERRY AND LEAF CHRISTMAS WREATH, 4. ANTIQUE MATT BLACK BELL TRIO, 5. BLACK LANTERN WITH TREE LIGHT UP ORNAMENT