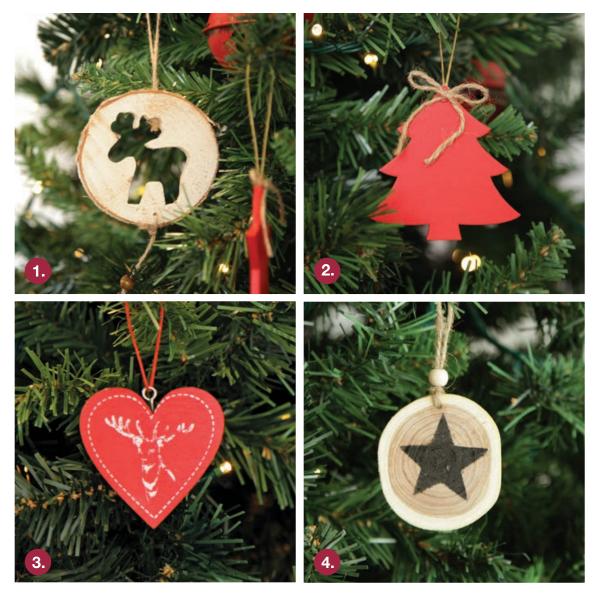

6. ANTIQUE BLACK BELL - SET OF 2

1. WOOD CUTOUT TREE DECORATIONS - SET OF 3, 2. RED TREE, STAR & HEART WOODEN TREE DECORATIONS - SET OF 9 3. RED VINTAGE DEER CHRISTMAS DECORATIONS - SET OF 6, 4. FARMHOUSE TREE DECORATIONS - SET OF 6