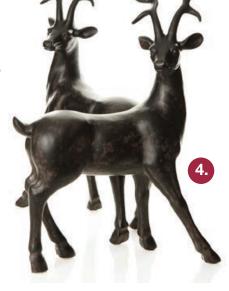

1. FIR AND PINECONE CHRISTMAS GARLAND, 2. COPPER SEED LIGHTS, 3. ANTIQUE BLACK REINDEER BUCK ORNAMENT -RIGHT, 4. ANTIQUE BLACK REINDEER BUCK ORNAMENT - LEFT

 SANTA'S TRUCK WITH TURNING TREE LIGHTUP ORNAMENT, 2. JOY TO THE WORLD WOODEN SIGN, 3. WISHING YOU JOY AND LOVE WOODEN SIGN, 4. FIR AND PINECONE SPRAY,
SANTA IN RED UTE LIGHT UP ORNAMENT, 6. FIR AND PINECONE GARLAND.