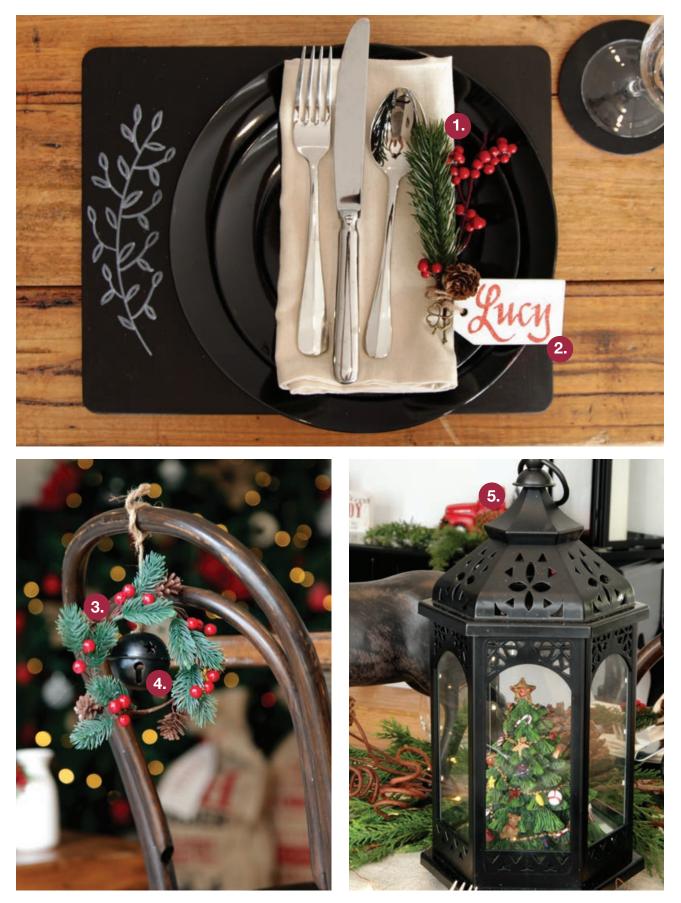

## Styling your CHARISTIMAS THABILE

VINTAGE REINDEER CHRISTMAS TABLE RUNNER

1. RED BERRY AND PINE CONE MIX, 2. PERSONALISED GIFT TAGS SQUARE CUT, 3. MINI RED BERRY AND LEAF CHRISTMAS WREATH, 4. ANTIQUE MATT BLACK BELL TRIO, 5. BLACK LANTERN WITH TREE LIGHT UP ORNAMENT

1. FIR AND PINECONE CHRISTMAS GARLAND, 2. COPPER SEED LIGHTS, 3. ANTIQUE BLACK REINDEER BUCK ORNAMENT -RIGHT, 4. ANTIQUE BLACK REINDEER BUCK ORNAMENT - LEFT

 SANTA'S TRUCK WITH TURNING TREE LIGHTUP ORNAMENT, 2. JOY TO THE WORLD WOODEN SIGN, 3. WISHING YOU JOY AND LOVE WOODEN SIGN, 4. FIR AND PINECONE SPRAY,
SANTA IN RED UTE LIGHT UP ORNAMENT, 6. FIR AND PINECONE GARLAND.

REPURPOSE OLD CORK PLACEMATS, OR GET SOME PLYWOOD CUT AT YOUR LOCAL HARDWARE STORE, AND MAKE A SET OF FUN BLACKBOARD PLACEMATS FOR YOUR FARMHOUSE CHRISTMAS TABLE. JUST APPLY TWO COATS OF BLACKBOARD PAINT AND USE A WHITE MARKER TO ADD A SIMPLE DESIGN, OR GIVE EACH OF YOUR GUESTS PIECE OF CHALK TO DECORATE THEIR OWN!