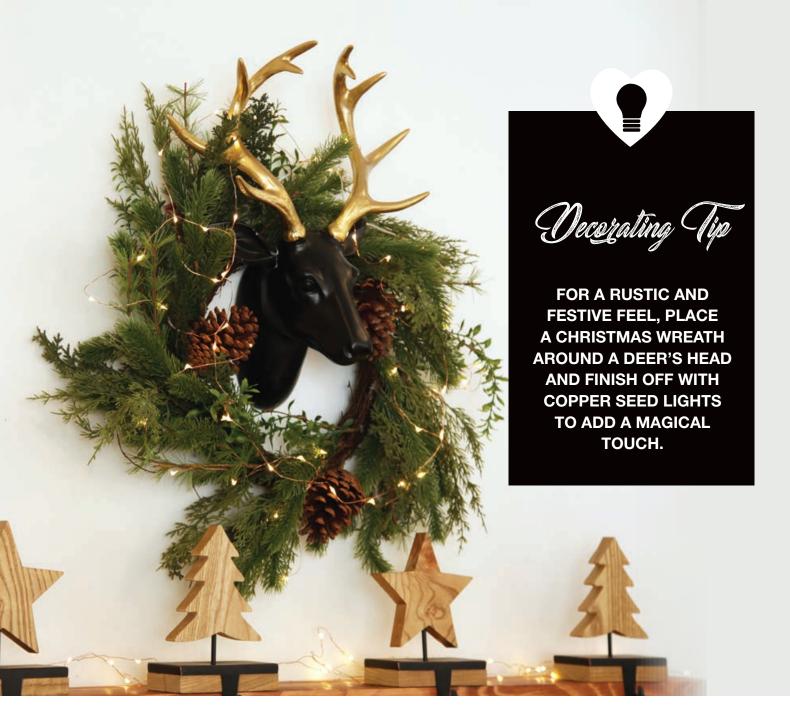

R

M

1. BLACK AND GOLD WALL HANGING DEER HEAD, 2. FIR AND PINCONE WREATH. 3.COPPER SEED LIGHTS

- 1. VINTAGE REINDEER CUSHION WRAP,
- 2. LIGHT UP MERRY CHRISTMAS CHRISTMAS SIGN,
- 3. WHITE CERAMIC MILK BOTTLE VASE WITH BERRIES
- NOEL/JOY/PEACE (SOLD SEPARATELY)