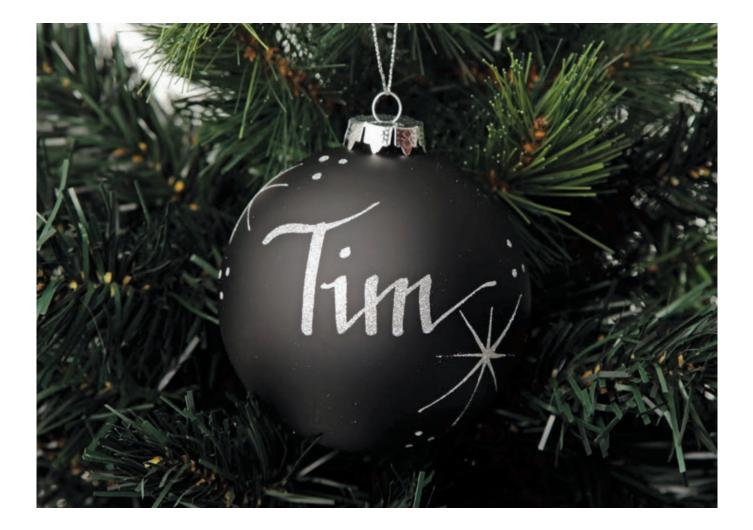

MANY OF THE CHRISTMAS BAUBLES, STOCKINGS AND DECORATIONS IN OUR RANGE HAVE BEEN CAREFULLY DESIGNED AND SELECTED TO ALLOW FOR A NAME OR MESSAGE TO BE ADDED IN BEAUTIFUL GLITTER CALLIGRAPHY. EACH ONE IS INDIVIDUALLY HAND DONE BY OUR TALENTED ARTISTS, MAKING IT A UNIQUE KEEPSAKE THAT WILL BE TREASURED FOR MANY YEARS TO COME.

## Our Selection of Baubles for a

1. RED GLASS PERSONALISED CHRISTMAS BAUBLE, 2. BLACK GLASS PERSONALISED CHRISTMAS BAUBLE 3. RED GLASS CHRISTMAS BAUBLE PACK - SET OF 42

1

am

BRUSHED SILVER TIN STAR,
MEDIUM NATURAL REAL PINE CONES - PACK OF 4
RED BURLAP FLOWER PICK RED GLITTER TRIM,
BURLAP FLOWER PICK BLACK GLITTER TRIM,
ANTIQUE RED BELL - SET OF 2,