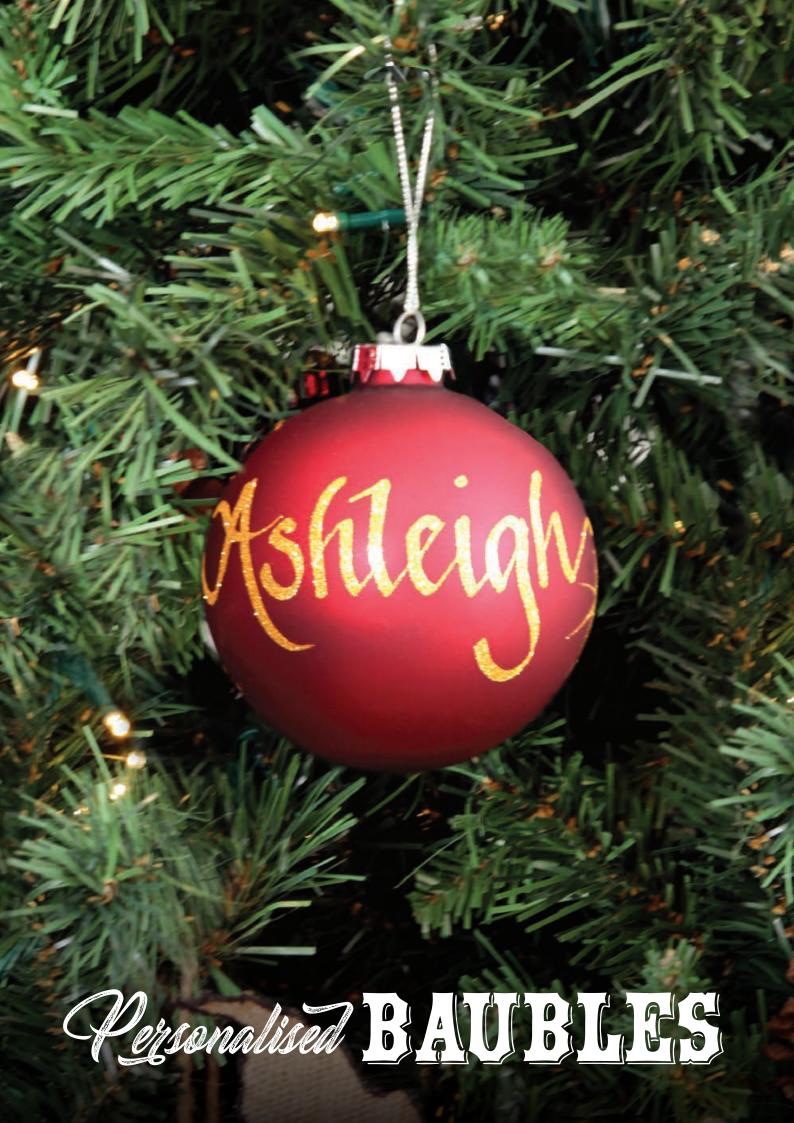

MANY OF THE CHRISTMAS BAUBLES, STOCKINGS AND DECORATIONS IN OUR RANGE HAVE BEEN CAREFULLY DESIGNED AND SELECTED TO ALLOW FOR A NAME OR MESSAGE TO BE ADDED IN BEAUTIFUL GLITTER CALLIGRAPHY. EACH ONE IS INDIVIDUALLY HAND DONE BY OUR TALENTED ARTISTS, MAKING IT A UNIQUE KEEPSAKE THAT WILL BE TREASURED FOR MANY YEARS TO COME.

## Our Selection of Baubles for a

1. RED GLASS PERSONALISED CHRISTMAS BAUBLE, 2. BLACK GLASS PERSONALISED CHRISTMAS BAUBLE 3. RED GLASS CHRISTMAS BAUBLE PACK - SET OF 42

1

am

BRUSHED SILVER TIN STAR,
MEDIUM NATURAL REAL PINE CONES - PACK OF 4
RED BURLAP FLOWER PICK RED GLITTER TRIM,
BURLAP FLOWER PICK BLACK GLITTER TRIM,
ANTIQUE RED BELL - SET OF 2,