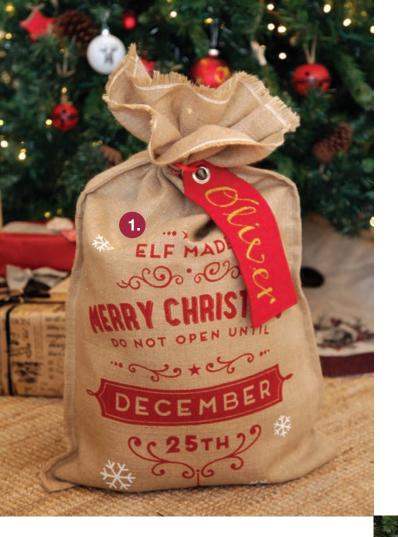

Xtugo

WOOD TREE STOCKING HANGER, 2. WOOD STAR STOCKING HANGER,
PERSONALISED VINTAGE REINDEER CHRISTMAS STOCKING - BLACK CUFF
PERSONALISED VINTAGE REINDEER CHRISTMAS STOCKING - RED CUFF

ligh

3.

2.

5.

6.

- 1. PERSONALISED ELF MADE SANTA SACK,
- 2. PERSONALISED DO NOT OPEN BURLAP SANTA SACK,
- 3. VINTAGE REINDEER CHRISTMAS TREE SKIRT,
- 4. PERSONALISED RED VELVET SANTA SACK TAG,
- 5. VINTAGE RED MERRY CHRISTMAS WOODEN GIFT TAGS SET OF 2,
- 6. RED BURLAP RIBBON,