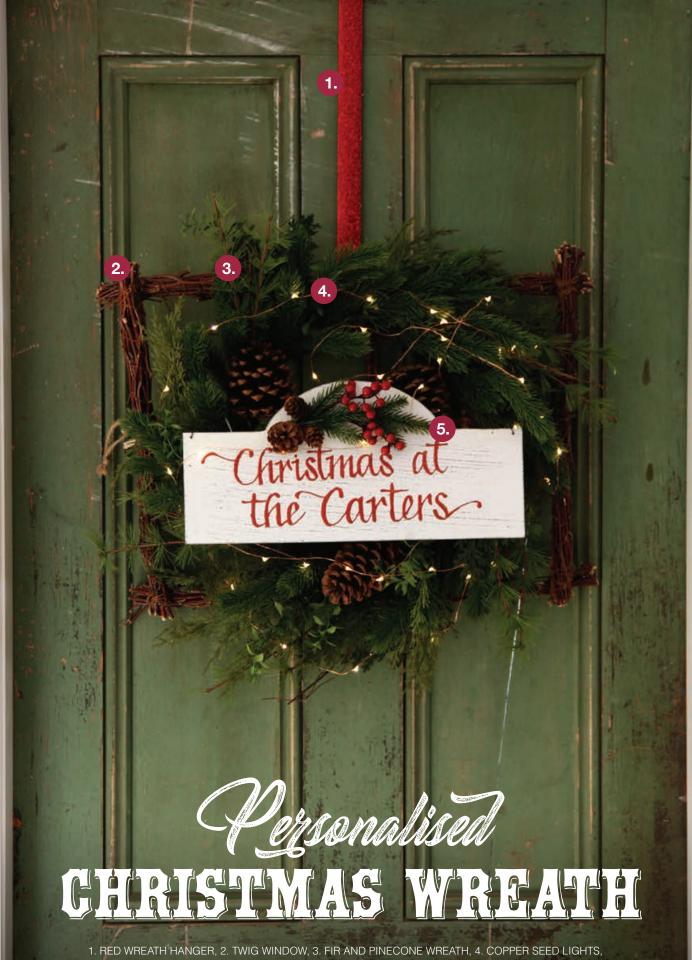

1. FIR AND PINECONE CHRISTMAS GARLAND, 2. COPPER SEED LIGHTS, 3. ANTIQUE BLACK REINDEER BUCK ORNAMENT -RIGHT, 4. ANTIQUE BLACK REINDEER BUCK ORNAMENT - LEFT

 SANTA'S TRUCK WITH TURNING TREE LIGHTUP ORNAMENT, 2. JOY TO THE WORLD WOODEN SIGN, 3. WISHING YOU JOY AND LOVE WOODEN SIGN, 4. FIR AND PINECONE SPRAY,
SANTA IN RED UTE LIGHT UP ORNAMENT, 6. FIR AND PINECONE GARLAND.