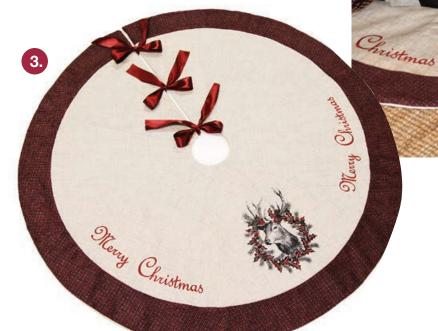

Xtugo

WOOD TREE STOCKING HANGER, 2. WOOD STAR STOCKING HANGER,
PERSONALISED VINTAGE REINDEER CHRISTMAS STOCKING - BLACK CUFF
PERSONALISED VINTAGE REINDEER CHRISTMAS STOCKING - RED CUFF

ligh

3.

2.

5.

6.

- 1. PERSONALISED ELF MADE SANTA SACK,
- 2. PERSONALISED DO NOT OPEN BURLAP SANTA SACK,
- 3. VINTAGE REINDEER CHRISTMAS TREE SKIRT,
- 4. PERSONALISED RED VELVET SANTA SACK TAG,
- 5. VINTAGE RED MERRY CHRISTMAS WOODEN GIFT TAGS SET OF 2,
- 6. RED BURLAP RIBBON,