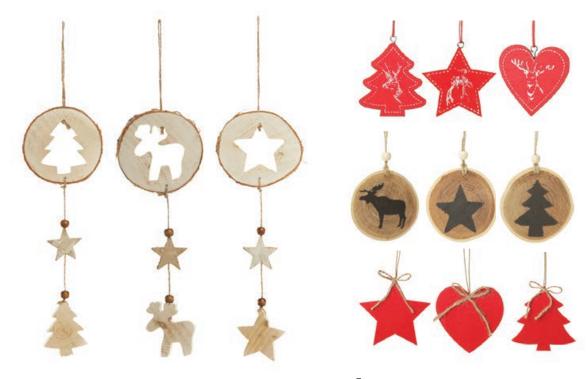

6. ANTIQUE BLACK BELL - SET OF 2

1. WOOD CUTOUT TREE DECORATIONS - SET OF 3, 2. RED TREE, STAR & HEART WOODEN TREE DECORATIONS - SET OF 9 3. RED VINTAGE DEER CHRISTMAS DECORATIONS - SET OF 6, 4. FARMHOUSE TREE DECORATIONS - SET OF 6