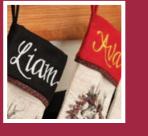

Xtugo

WOOD TREE STOCKING HANGER, 2. WOOD STAR STOCKING HANGER,
PERSONALISED VINTAGE REINDEER CHRISTMAS STOCKING - BLACK CUFF
PERSONALISED VINTAGE REINDEER CHRISTMAS STOCKING - RED CUFF

ligh

3.

2.

5.

6.

- 1. PERSONALISED ELF MADE SANTA SACK,
- 2. PERSONALISED DO NOT OPEN BURLAP SANTA SACK,
- 3. VINTAGE REINDEER CHRISTMAS TREE SKIRT,
- 4. PERSONALISED RED VELVET SANTA SACK TAG,
- 5. VINTAGE RED MERRY CHRISTMAS WOODEN GIFT TAGS SET OF 2,
- 6. RED BURLAP RIBBON,