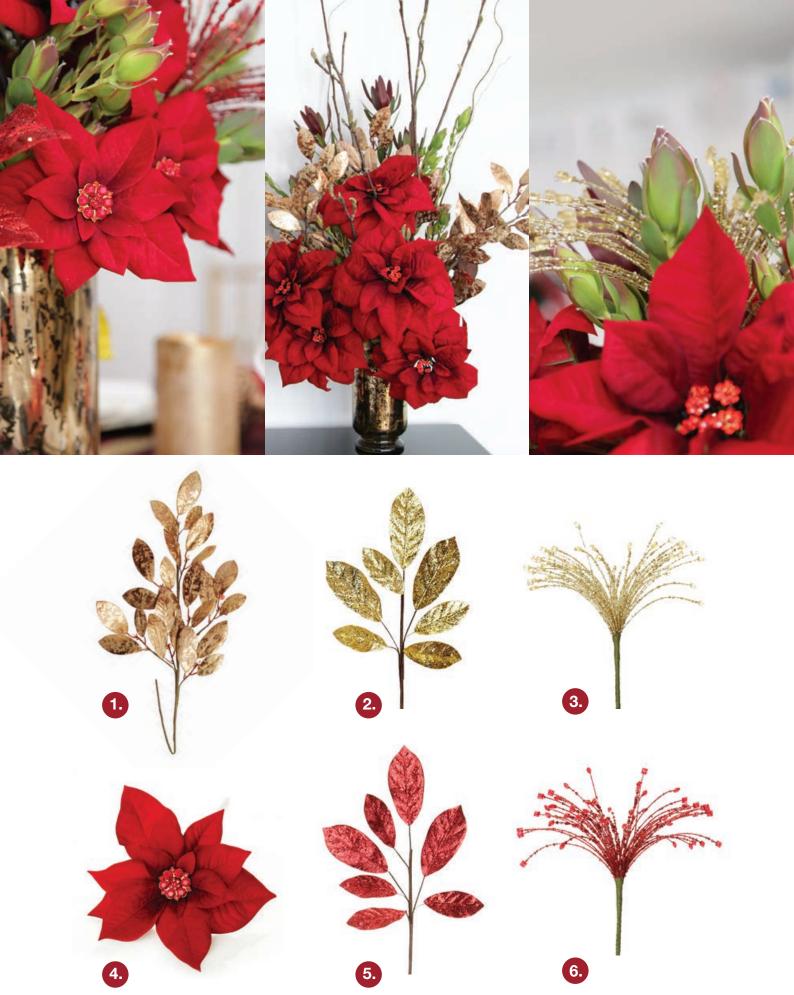

1. BRONZE AND GOLD LEAF SPRAY, 2. GOLD GLITTER LEAF SPRAY, 3. DELUXE GOLD BEADED SPRAY, 4. JEWELLED RED POINSETTIA FLOWER PICK (AVAILABLE IN 3 SIZES), 5. RED GLITTER LEAF SPRAY, 6. DELUXE RED BEADED SPRAY