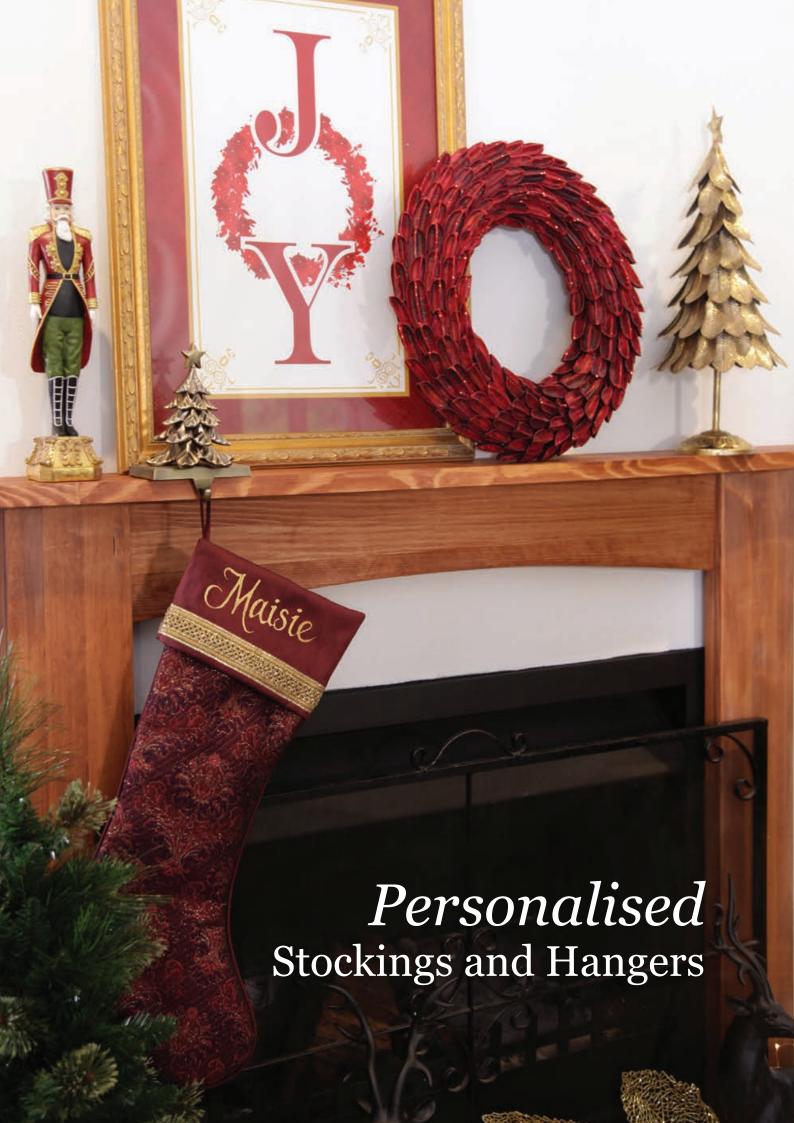

#### Making Christmas Personal

MANY OF THE CHRISTMAS BAUBLES, STOCKINGS AND DECORATIONS IN OUR RANGE HAVE BEEN CAREFULLY DESIGNED AND SELECTED TO ALLOW FOR A NAME OR MESSAGE TO BE ADDED IN BEAUTIFUL GLITTER CALLIGRAPHY.

EACH ONE IS INDIVIDUALLY HAND DONE BY OUR TALENTED ARTISTS, MAKING IT A UNIQUE KEEPSAKE THAT WILL BE TREASURED FOR MANY YEARS TO COME.