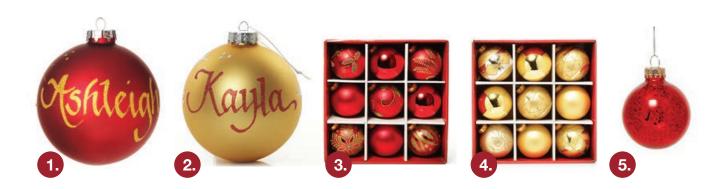

## Our Selection of Baubles for a Christmas Royale

1. RED GLASS PERSONALISED CHRISTMAS BAUBLE, 2. GOLD GLASS PERSONALISED CHRISTMAS BAUBLE, 3. DELUXE RED GLASS BAUBLE PACK - SET OF 9 (8CM), 4. DELUXE GOLD GLASS BAUBLE PACK - SET OF 9 (8CM), 5. RED MERCURY GLASS BAUBLE SET - SET OF 12 (5CM)