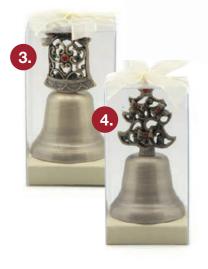

# Christmas Royale Gifts

1. BRASS SNOWFLAKE CORKSCREW AND BOTTLE STOPPER GIFT SET, 2. BRASS TREE CORKSCREW AND BOTTLE STOPPER GIFT SET, 3. BRASS BELL, 4. BRASS TREE BELL, 5. BRASS TREE BOTTLE STOPPER

**VISIT OUR** 