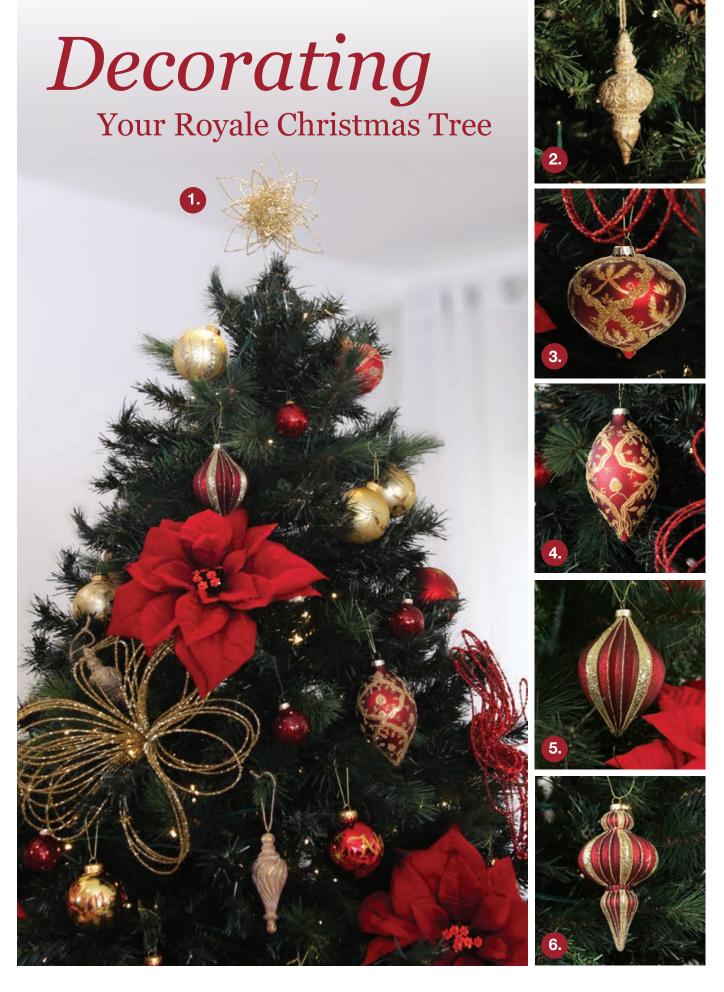

## Our Selection of Baubles for a Christmas Royale

1. RED GLASS PERSONALISED CHRISTMAS BAUBLE, 2. GOLD GLASS PERSONALISED CHRISTMAS BAUBLE, 3. DELUXE RED GLASS BAUBLE PACK - SET OF 9 (8CM), 4. DELUXE GOLD GLASS BAUBLE PACK - SET OF 9 (8CM), 5. RED MERCURY GLASS BAUBLE SET - SET OF 12 (5CM)

1. ROYALE CHRISTMAS TABLE RUNNER, 2. ANTIQUE GOLD FINISH PINECONE LARGE AND SMALL (SOLD SEPARATELY),
3. ANTIQUE GOLD FINISH PINECONE, 4. PERSONALISED CHRISTMAS CROWN BON BONS

1. GOLD ROYALE METAL TREE TOPPER, 2. ANTIQUE GOLD FINIAL TREE DECORATIONS - SET OF 3,
3. DELUXE RED AND GOLD DECORATIVE GLASS FINAL LARGE, 4. DELUXE RED AND GOLD DECORATIVE GLASS TEARDROP LARGE,
5. DELUXE RED AND GOLD RIBBED GLASS TEARDROP MEDIUM, 6. DELUXE RED AND GOLD RIBBED GLASS TEARDROP LARGE