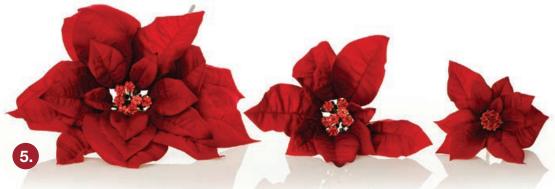

## Beaded & Jewelled Christmas Flowers

1. DELUXE RED BEADED SPRAY, 2. DELUXE GOLD BEADED SPRAY, 3. DELUXE GOLD BEADED FLOWER, 4. DELUXE RED BEADED FLOWER, 5. JEWELLED RED POINSETTIA FLOWER PICK (AVAILABLE IN 3 SIZES)