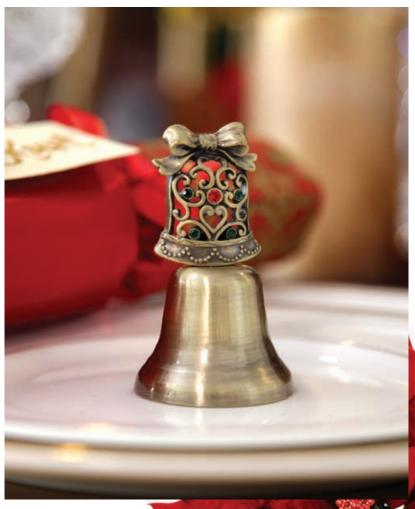

# Christmas Royale Gifts

1. BRASS SNOWFLAKE CORKSCREW AND BOTTLE STOPPER GIFT SET, 2. BRASS TREE CORKSCREW AND BOTTLE STOPPER GIFT SET, 3. BRASS BELL, 4. BRASS TREE BELL, 5. BRASS TREE BOTTLE STOPPER

**VISIT OUR** 