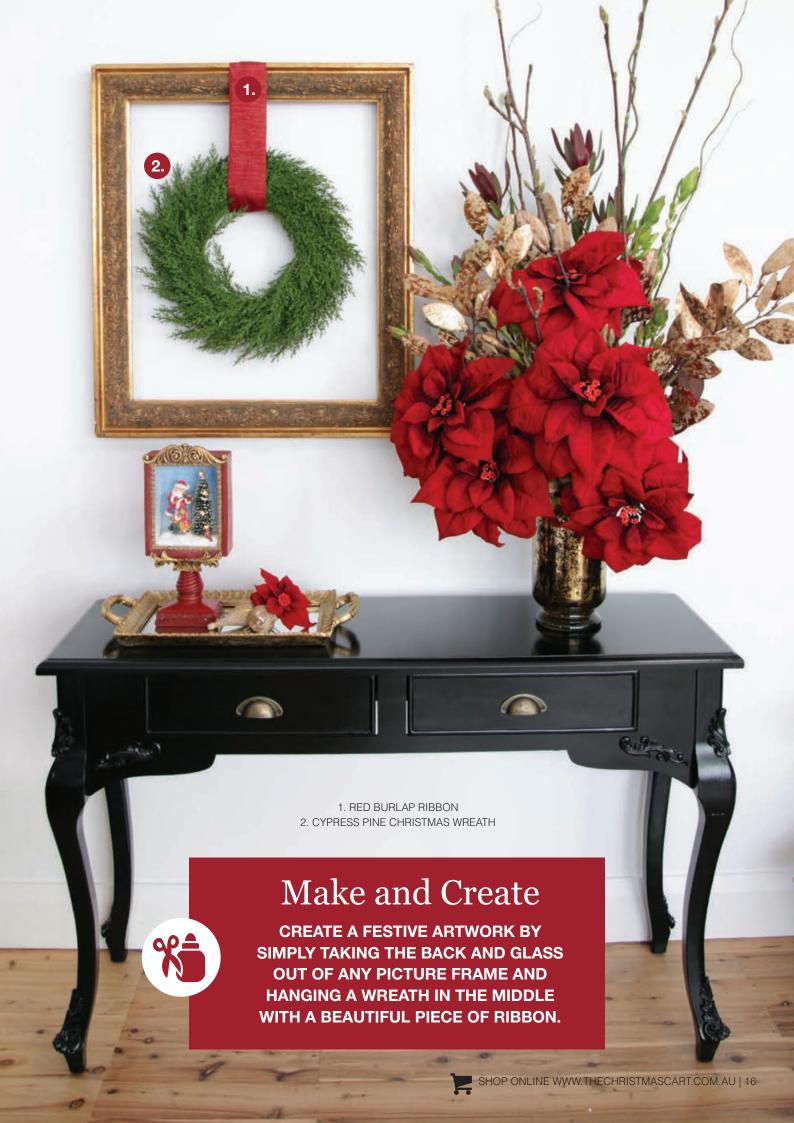

#### **Decorating Tip**

**CREATE A STUNNING A CHRISTMAS VIGNETTE BY** ARRANGING A SELECTION OF **COMPLEMENTARY DECORATIONS** ON AN ELEGANT TRAY. A SIMPLE **BUT EFFECTIVE WAY TO ADD A TOUCH OF CHRISTMAS AROUND** YOUR HOME.