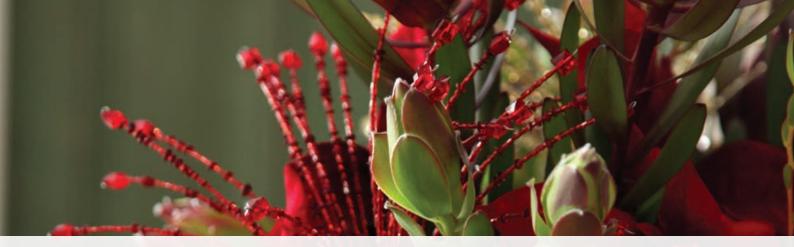

## Beaded & Jewelled Christmas Flowers

1. DELUXE RED BEADED SPRAY, 2. DELUXE GOLD BEADED SPRAY, 3. DELUXE GOLD BEADED FLOWER, 4. DELUXE RED BEADED FLOWER, 5. JEWELLED RED POINSETTIA FLOWER PICK (AVAILABLE IN 3 SIZES)

1. BRONZE AND GOLD LEAF SPRAY, 2. GOLD GLITTER LEAF SPRAY, 3. DELUXE GOLD BEADED SPRAY, 4. JEWELLED RED POINSETTIA FLOWER PICK (AVAILABLE IN 3 SIZES), 5. RED GLITTER LEAF SPRAY, 6. DELUXE RED BEADED SPRAY