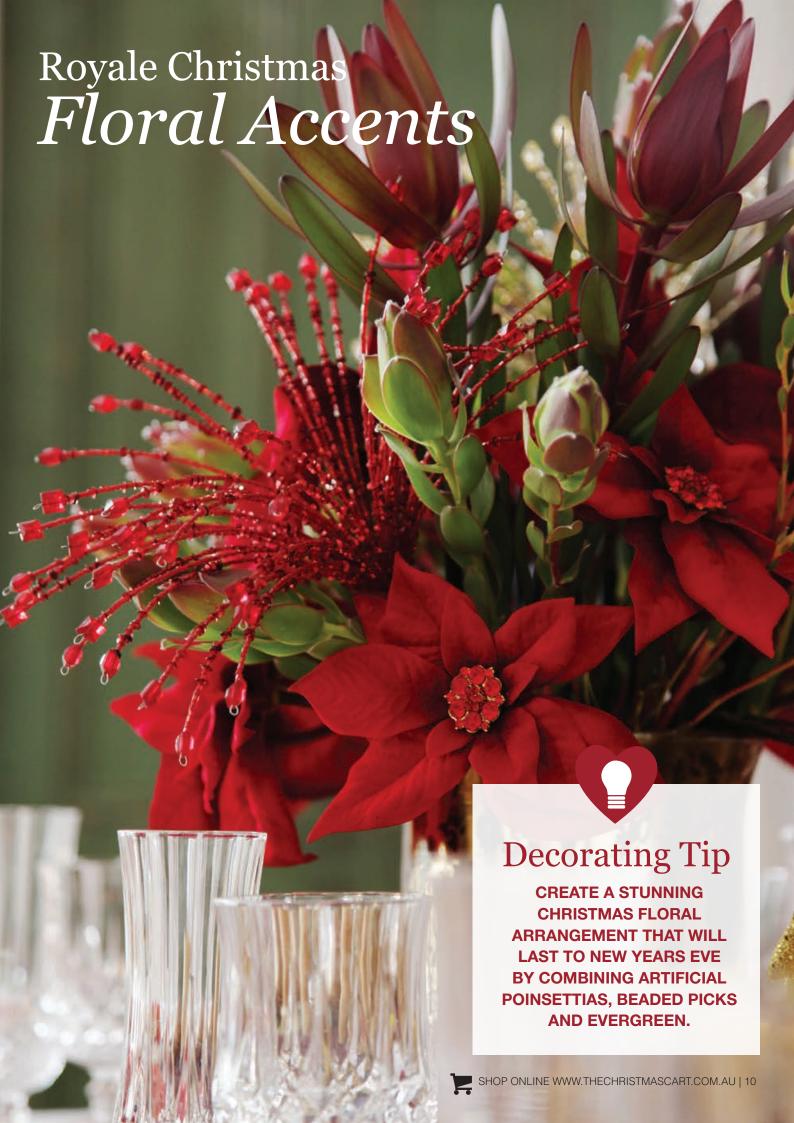

## Beaded & Jewelled Christmas Flowers

1. DELUXE RED BEADED SPRAY, 2. DELUXE GOLD BEADED SPRAY, 3. DELUXE GOLD BEADED FLOWER, 4. DELUXE RED BEADED FLOWER, 5. JEWELLED RED POINSETTIA FLOWER PICK (AVAILABLE IN 3 SIZES)