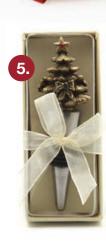

# Christmas Royale Gifts

1. BRASS SNOWFLAKE CORKSCREW AND BOTTLE STOPPER GIFT SET, 2. BRASS TREE CORKSCREW AND BOTTLE STOPPER GIFT SET, 3. BRASS BELL, 4. BRASS TREE BELL, 5. BRASS TREE BOTTLE STOPPER

**VISIT OUR** 