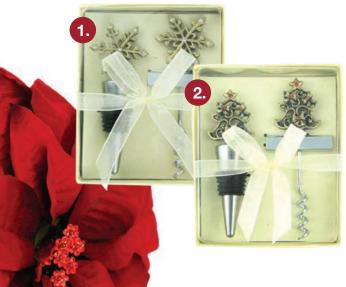

# Christmas Royale Gifts

1. BRASS SNOWFLAKE CORKSCREW AND BOTTLE STOPPER GIFT SET, 2. BRASS TREE CORKSCREW AND BOTTLE STOPPER GIFT SET, 3. BRASS BELL, 4. BRASS TREE BELL, 5. BRASS TREE BOTTLE STOPPER

**VISIT OUR** 