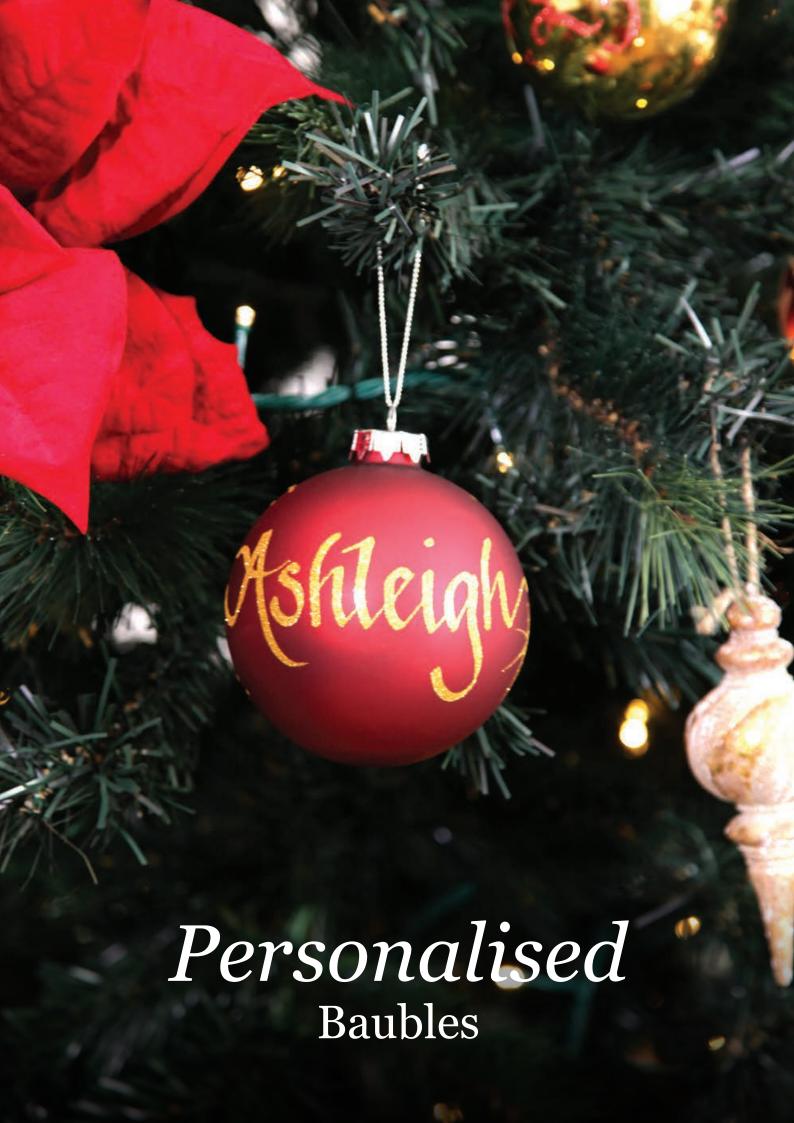

#### Making Christmas Personal

MANY OF THE CHRISTMAS BAUBLES, STOCKINGS AND DECORATIONS IN OUR RANGE HAVE BEEN CAREFULLY DESIGNED AND SELECTED TO ALLOW FOR A NAME OR MESSAGE TO BE ADDED IN BEAUTIFUL GLITTER CALLIGRAPHY.

EACH ONE IS INDIVIDUALLY HAND DONE BY OUR TALENTED ARTISTS, MAKING IT A UNIQUE KEEPSAKE THAT WILL BE TREASURED FOR MANY YEARS TO COME.

## Our Selection of Baubles for a Christmas Royale

1. RED GLASS PERSONALISED CHRISTMAS BAUBLE, 2. GOLD GLASS PERSONALISED CHRISTMAS BAUBLE, 3. DELUXE RED GLASS BAUBLE PACK - SET OF 9 (8CM), 4. DELUXE GOLD GLASS BAUBLE PACK - SET OF 9 (8CM), 5. RED MERCURY GLASS BAUBLE SET - SET OF 12 (5CM)