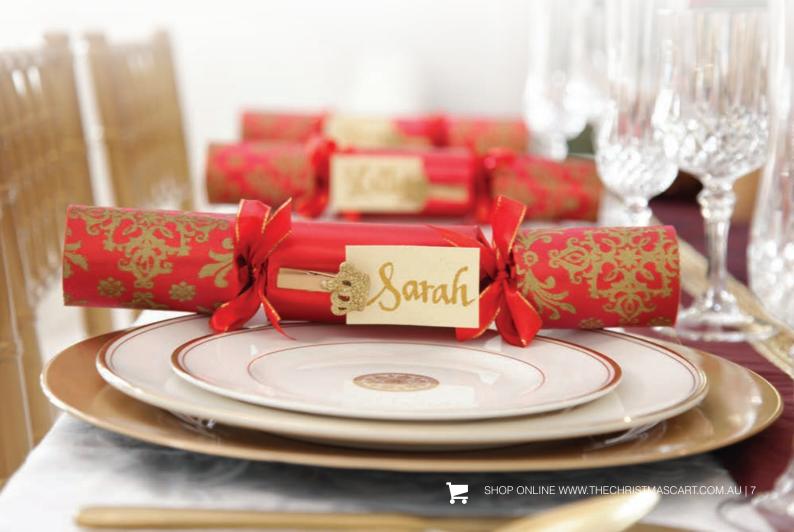

#### Making Christmas Personal

MANY OF THE CHRISTMAS BAUBLES, STOCKINGS AND DECORATIONS IN OUR RANGE HAVE BEEN CAREFULLY DESIGNED AND SELECTED TO ALLOW FOR A NAME OR MESSAGE TO BE ADDED IN BEAUTIFUL GLITTER CALLIGRAPHY.

EACH ONE IS INDIVIDUALLY HAND DONE BY OUR TALENTED ARTISTS, MAKING IT A UNIQUE KEEPSAKE THAT WILL BE TREASURED FOR MANY YEARS TO COME.

1. ROYALE CHRISTMAS TABLE RUNNER, 2. ANTIQUE GOLD FINISH PINECONE LARGE AND SMALL (SOLD SEPARATELY),
3. ANTIQUE GOLD FINISH PINECONE, 4. PERSONALISED CHRISTMAS CROWN BON BONS

1. GOLD ROYALE METAL TREE TOPPER, 2. ANTIQUE GOLD FINIAL TREE DECORATIONS - SET OF 3,
3. DELUXE RED AND GOLD DECORATIVE GLASS FINAL LARGE, 4. DELUXE RED AND GOLD DECORATIVE GLASS TEARDROP LARGE,
5. DELUXE RED AND GOLD RIBBED GLASS TEARDROP MEDIUM, 6. DELUXE RED AND GOLD RIBBED GLASS TEARDROP LARGE