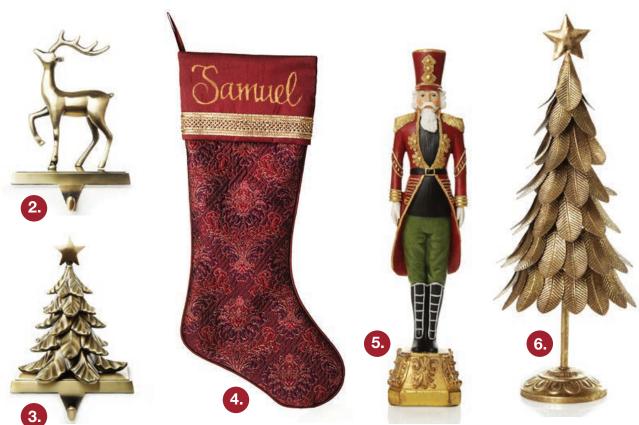

3. VIOLIN SANTA WINDOW BOX LIGHTUP ORNAMENT, 2. ANTIQUE GOLD 3D REINDEER STOCKING HANGER, 2. ANTIQUE GOLD 3D TREE STOCKING HANGER, 4. PERSONALISED ROYALE CHRISTMAS STOCKING, 5. ROYALE SOLDIER CHRISTMAS ORNAMENT, 6. GOLD METAL LEAF TABLE TOP CHRISTMAS TREE