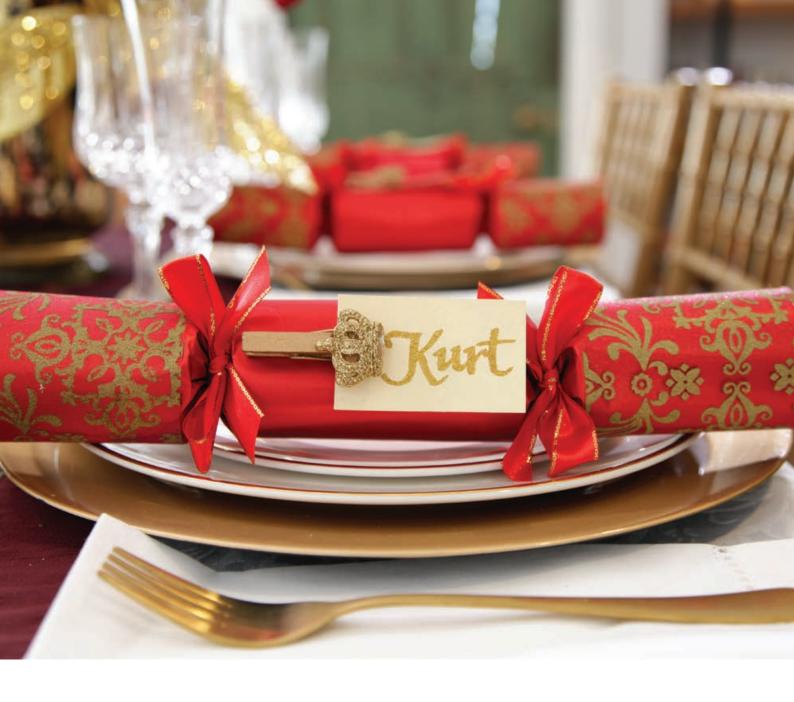

#### Making Christmas Personal

MANY OF THE CHRISTMAS BAUBLES, STOCKINGS AND DECORATIONS IN OUR RANGE HAVE BEEN CAREFULLY DESIGNED AND SELECTED TO ALLOW FOR A NAME OR MESSAGE TO BE ADDED IN BEAUTIFUL GLITTER CALLIGRAPHY.

EACH ONE IS INDIVIDUALLY HAND DONE BY OUR TALENTED ARTISTS, MAKING IT A UNIQUE KEEPSAKE THAT WILL BE TREASURED FOR MANY YEARS TO COME.

1. ROYALE CHRISTMAS TABLE RUNNER, 2. ANTIQUE GOLD FINISH PINECONE LARGE AND SMALL (SOLD SEPARATELY),
3. ANTIQUE GOLD FINISH PINECONE, 4. PERSONALISED CHRISTMAS CROWN BON BONS

1. GOLD ROYALE METAL TREE TOPPER, 2. ANTIQUE GOLD FINIAL TREE DECORATIONS - SET OF 3,
3. DELUXE RED AND GOLD DECORATIVE GLASS FINAL LARGE, 4. DELUXE RED AND GOLD DECORATIVE GLASS TEARDROP LARGE,
5. DELUXE RED AND GOLD RIBBED GLASS TEARDROP MEDIUM, 6. DELUXE RED AND GOLD RIBBED GLASS TEARDROP LARGE