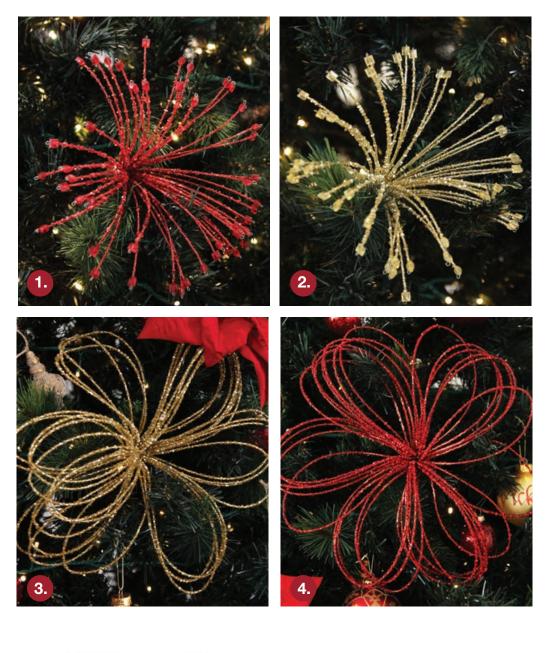

## Beaded & Jewelled Christmas Flowers

1. DELUXE RED BEADED SPRAY, 2. DELUXE GOLD BEADED SPRAY, 3. DELUXE GOLD BEADED FLOWER, 4. DELUXE RED BEADED FLOWER, 5. JEWELLED RED POINSETTIA FLOWER PICK (AVAILABLE IN 3 SIZES)