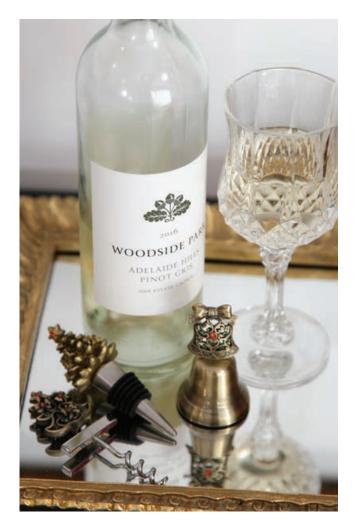

# Christmas Royale Gifts

1. BRASS SNOWFLAKE CORKSCREW AND BOTTLE STOPPER GIFT SET, 2. BRASS TREE CORKSCREW AND BOTTLE STOPPER GIFT SET, 3. BRASS BELL, 4. BRASS TREE BELL, 5. BRASS TREE BOTTLE STOPPER

**VISIT OUR** 