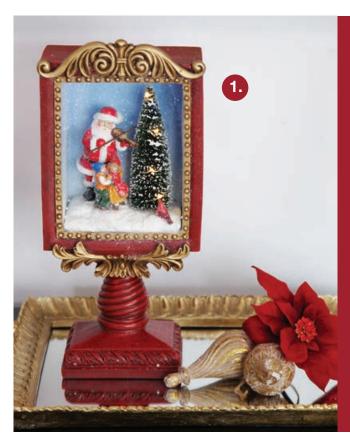

3. VIOLIN SANTA WINDOW BOX LIGHTUP ORNAMENT, 2. ANTIQUE GOLD 3D REINDEER STOCKING HANGER, 2. ANTIQUE GOLD 3D TREE STOCKING HANGER, 4. PERSONALISED ROYALE CHRISTMAS STOCKING, 5. ROYALE SOLDIER CHRISTMAS ORNAMENT, 6. GOLD METAL LEAF TABLE TOP CHRISTMAS TREE