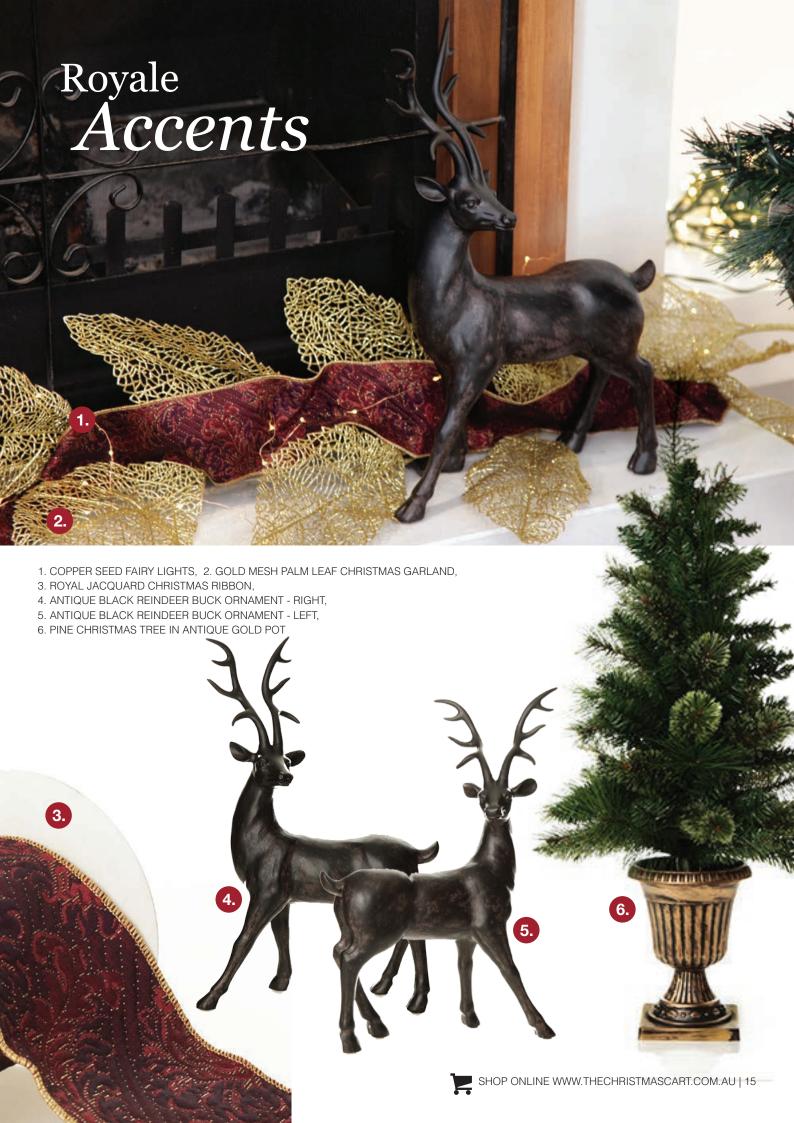

1. ROYALE CHRISTMAS TABLE RUNNER, 2. ANTIQUE GOLD FINISH PINECONE LARGE AND SMALL (SOLD SEPARATELY),
3. ANTIQUE GOLD FINISH PINECONE, 4. PERSONALISED CHRISTMAS CROWN BON BONS

1. GOLD ROYALE METAL TREE TOPPER, 2. ANTIQUE GOLD FINIAL TREE DECORATIONS - SET OF 3,
3. DELUXE RED AND GOLD DECORATIVE GLASS FINAL LARGE, 4. DELUXE RED AND GOLD DECORATIVE GLASS TEARDROP LARGE,
5. DELUXE RED AND GOLD RIBBED GLASS TEARDROP MEDIUM, 6. DELUXE RED AND GOLD RIBBED GLASS TEARDROP LARGE