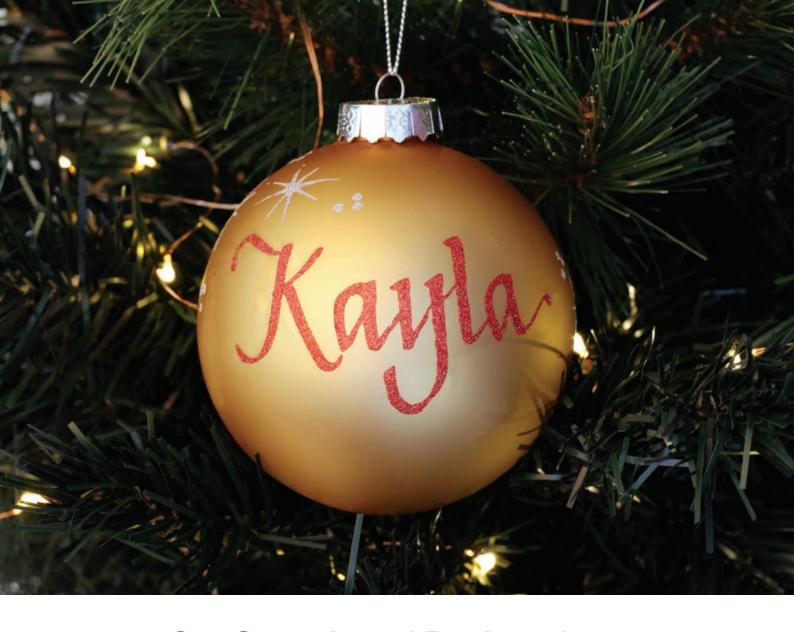

#### Making Christmas Personal

MANY OF THE CHRISTMAS BAUBLES, STOCKINGS AND DECORATIONS IN OUR RANGE HAVE BEEN CAREFULLY DESIGNED AND SELECTED TO ALLOW FOR A NAME OR MESSAGE TO BE ADDED IN BEAUTIFUL GLITTER CALLIGRAPHY.

EACH ONE IS INDIVIDUALLY HAND DONE BY OUR TALENTED ARTISTS, MAKING IT A UNIQUE KEEPSAKE THAT WILL BE TREASURED FOR MANY YEARS TO COME.

## Our Selection of Baubles for a Christmas Royale

1. RED GLASS PERSONALISED CHRISTMAS BAUBLE, 2. GOLD GLASS PERSONALISED CHRISTMAS BAUBLE, 3. DELUXE RED GLASS BAUBLE PACK - SET OF 9 (8CM), 4. DELUXE GOLD GLASS BAUBLE PACK - SET OF 9 (8CM), 5. RED MERCURY GLASS BAUBLE SET - SET OF 12 (5CM)