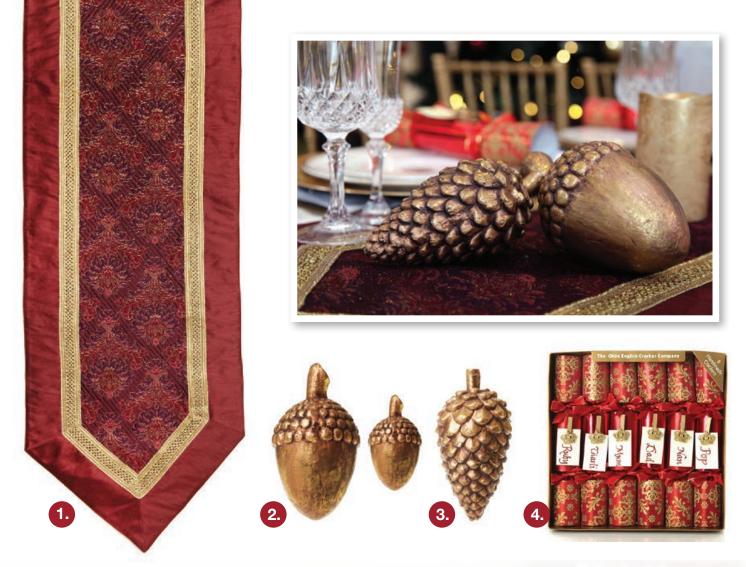

1. ROYALE CHRISTMAS TABLE RUNNER, 2. ANTIQUE GOLD FINISH PINECONE LARGE AND SMALL (SOLD SEPARATELY),
3. ANTIQUE GOLD FINISH PINECONE, 4. PERSONALISED CHRISTMAS CROWN BON BONS

1. GOLD ROYALE METAL TREE TOPPER, 2. ANTIQUE GOLD FINIAL TREE DECORATIONS - SET OF 3,
3. DELUXE RED AND GOLD DECORATIVE GLASS FINAL LARGE, 4. DELUXE RED AND GOLD DECORATIVE GLASS TEARDROP LARGE,
5. DELUXE RED AND GOLD RIBBED GLASS TEARDROP MEDIUM, 6. DELUXE RED AND GOLD RIBBED GLASS TEARDROP LARGE