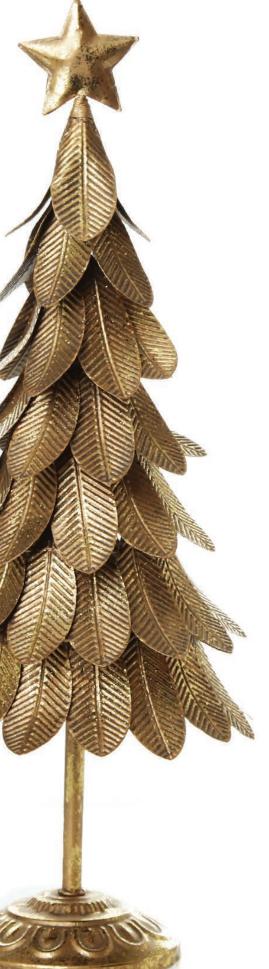

3. VIOLIN SANTA WINDOW BOX LIGHTUP ORNAMENT, 2. ANTIQUE GOLD 3D REINDEER STOCKING HANGER, 2. ANTIQUE GOLD 3D TREE STOCKING HANGER, 4. PERSONALISED ROYALE CHRISTMAS STOCKING, 5. ROYALE SOLDIER CHRISTMAS ORNAMENT, 6. GOLD METAL LEAF TABLE TOP CHRISTMAS TREE