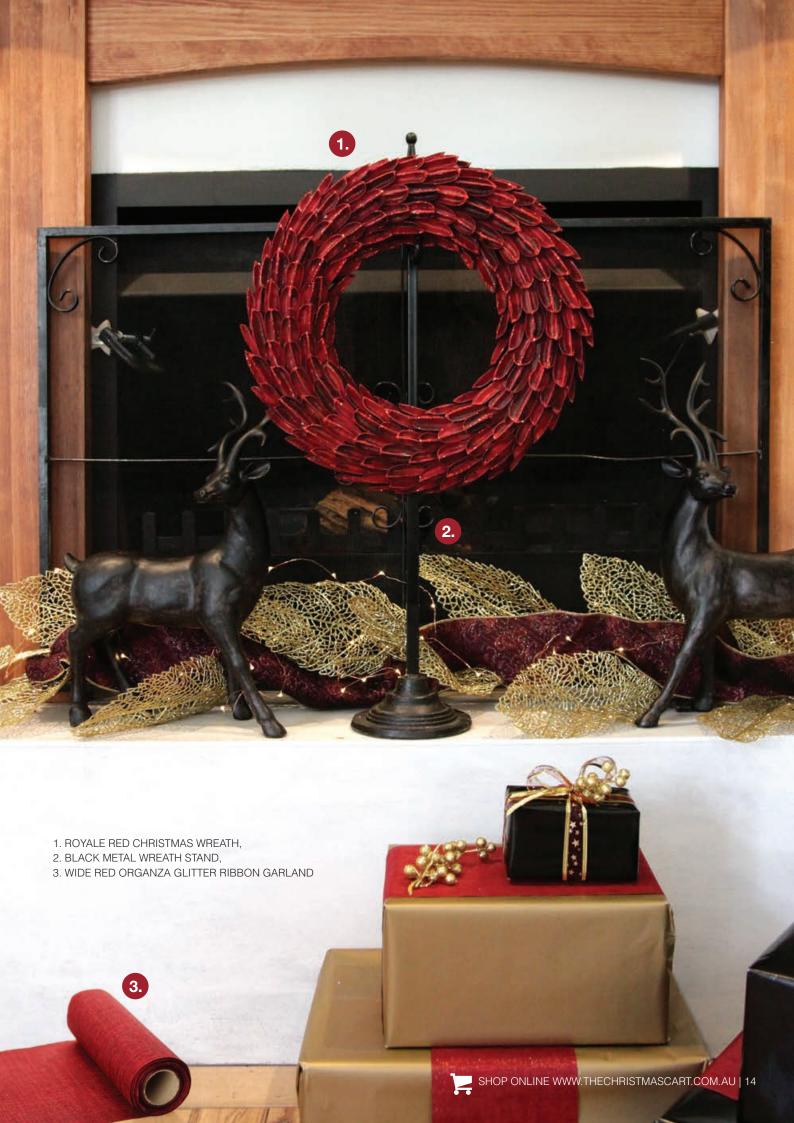

FLOWER, 4. DELUXE RED BEADED FLOWER, 5. JEWELLED RED POINSETTIA FLOWER PICK (AVAILABLE IN 3 SIZES)





1. BRONZE AND GOLD LEAF SPRAY, 2. GOLD GLITTER LEAF SPRAY, 3. DELUXE GOLD BEADED SPRAY, 4. JEWELLED RED POINSETTIA FLOWER PICK (AVAILABLE IN 3 SIZES), 5. RED GLITTER LEAF SPRAY, 6. DELUXE RED BEADED SPRAY







#### **Decorating Tip**

**CREATE A STUNNING A CHRISTMAS VIGNETTE BY** ARRANGING A SELECTION OF **COMPLEMENTARY DECORATIONS** ON AN ELEGANT TRAY. A SIMPLE **BUT EFFECTIVE WAY TO ADD A TOUCH OF CHRISTMAS AROUND** YOUR HOME.



3. VIOLIN SANTA WINDOW BOX LIGHTUP ORNAMENT, 2. ANTIQUE GOLD 3D REINDEER STOCKING HANGER, 2. ANTIQUE GOLD 3D TREE STOCKING HANGER, 4. PERSONALISED ROYALE CHRISTMAS STOCKING, 5. ROYALE SOLDIER CHRISTMAS ORNAMENT, 6. GOLD METAL LEAF TABLE TOP CHRISTMAS TREE











# Christmas Royale Gifts







1. BRASS SNOWFLAKE CORKSCREW AND BOTTLE STOPPER GIFT SET, 2. BRASS TREE CORKSCREW AND BOTTLE STOPPER GIFT SET, 3. BRASS BELL, 4. BRASS TREE BELL, 5. BRASS TREE BOTTLE STOPPER







**VISIT OUR** 

### **Inspiration Gallery**

FOR MORE
CHRISTMAS DECORATING IDEAS





www.thechristmascart.com.au