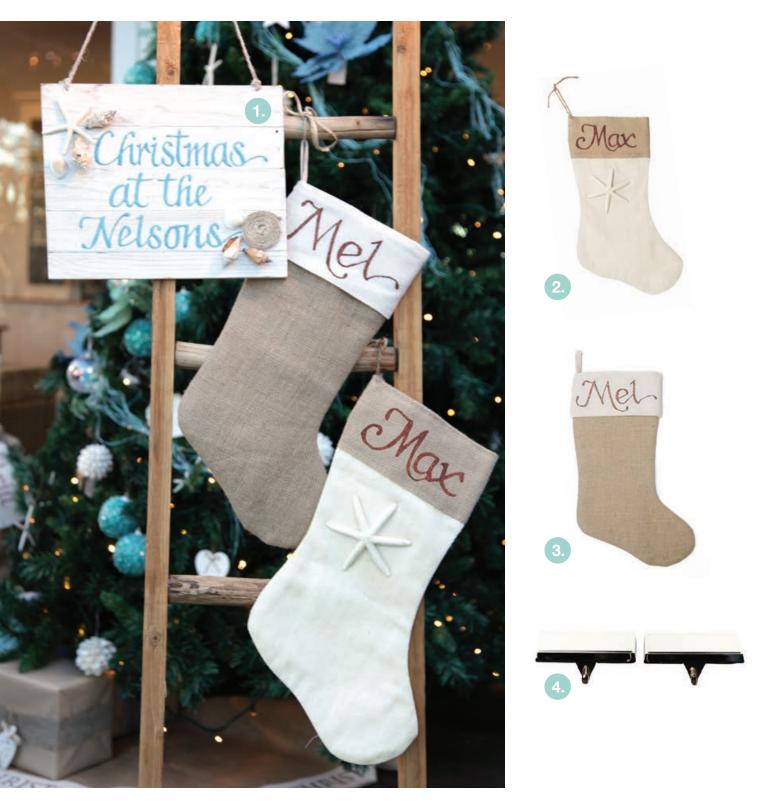

### Personalised **STOCKINGS AND PLAQUES**

1. PERSONALISED LARGE BEACH CHRISTMAS WOOD PLAQUE, 2. PERSONALISED BURLAP STARFISH CHRISTMAS STOCKING, 3. PERSONALISED PLAIN BURLAP CHRISTMAS STOCKING, 4. PLAIN CHROME STOCKING HANGER - SET OF 2