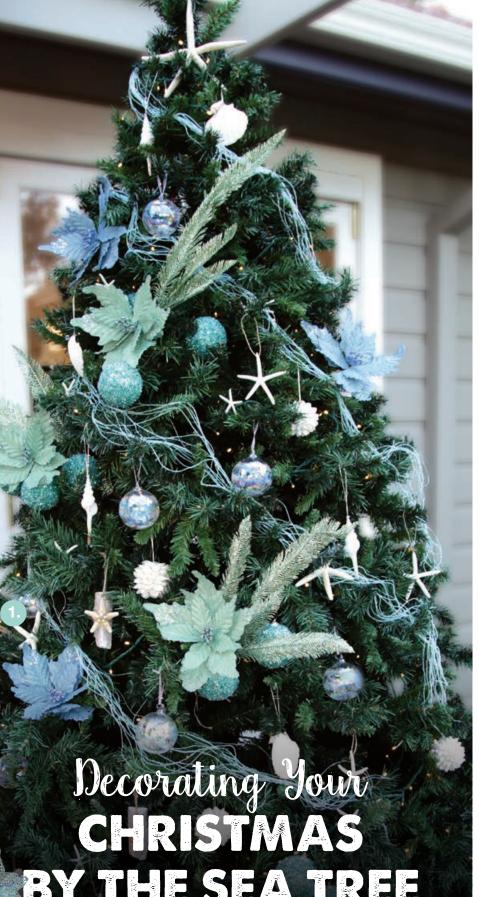

# Decorating Your CHRISTMAS BY THE SEA TREE

1. AQUA GLASS BEACH CHRISTMAS BAUBLE, 2. AQUA GLASS BEACH CHRISTMAS TEARDROP, 3. COWRIE SHELL BALL TREE DECORATION, 4. CLAM SHELL BALL TREE DECORATION 5. SEAFOAM BLUE BURLAP FLOWER

allen galle

> 0

- 1. GREEN GLITTER FEATHER SPRAY,
- 2. SEAFOAM GREEN BURLAP FLOWER,
- 3. AQUA SPARKLE CHRISTMAS BAUBLE SET OF 6,
- 4. CONCH SHELL TREE DECORATION,
- 5. SEA SCALLOP SHELL TREE DECORATION,
- 6. STARFISH TREE DECORATION SET OF 2,
- 7. WHITE TREE, STAR & HEART WOODEN TREE DECORATIONS SET OF 9,
- 8. DRIFTWOOD WITH SEASHELL TREE DECORATIONS SET OF 3,
- 9. AQUA GLITTER STRING GARLAND

SILVER MESH PALM LEAF CHRISTMAS GARLAND, 2. WEATHERED WOODEN HEART TREE DECORATIONS - SET OF 3,
WEATHERED WOODEN STARFISH TREE DECORATIONS - SET OF 3, 4. WHITE GLITTER BRANCH - SET OF 3,
SILVER MESH PALM LEAF, 6. SILVER GLITTER LEAF SPRAY, 7. SILVER SPIKY TINSEL SPRAY