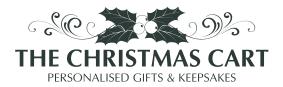

## Styling Your CHRISTMAS TABLE

fual

PERSONALISED GIFT TAGS SCALLOPED CUT - SET OF 6, 2. SILVER HOLLY FROST CHRISTMAS BON BONS,
WEATHERED WOODEN STARFISH - BAG OF 6, 4. WEATHERED WOODEN HEARTS - BAG OF 6,
FINGER STARFISH WHITE, 6. CHROME SEED FAIRY LIGHTS, 7. NATURAL BURLAP GARLAND