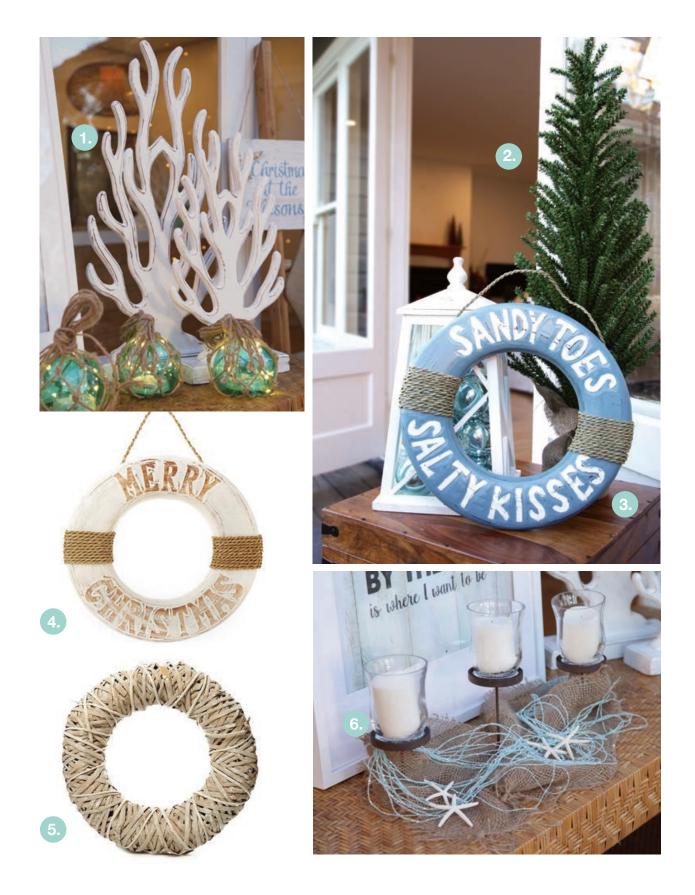

1. WEATHERED WOODEN CORAL TREES - LARGE AND SMALL (SOLD SEPARATELY), 2. SPRUCE CHRISTMAS TREE, 3. SANDY TOES SALTY KISSES LIFE BUOY BEACH CHRISTMAS WREATH, 4. MERRY CHRISMTAS LIFE BUOY BEACH CHRISTMAS WREATH, 5. NATURAL RATTAN WREATH, 6.YULETIDE CANDLE HOLDER TABLE CENTREPIECE