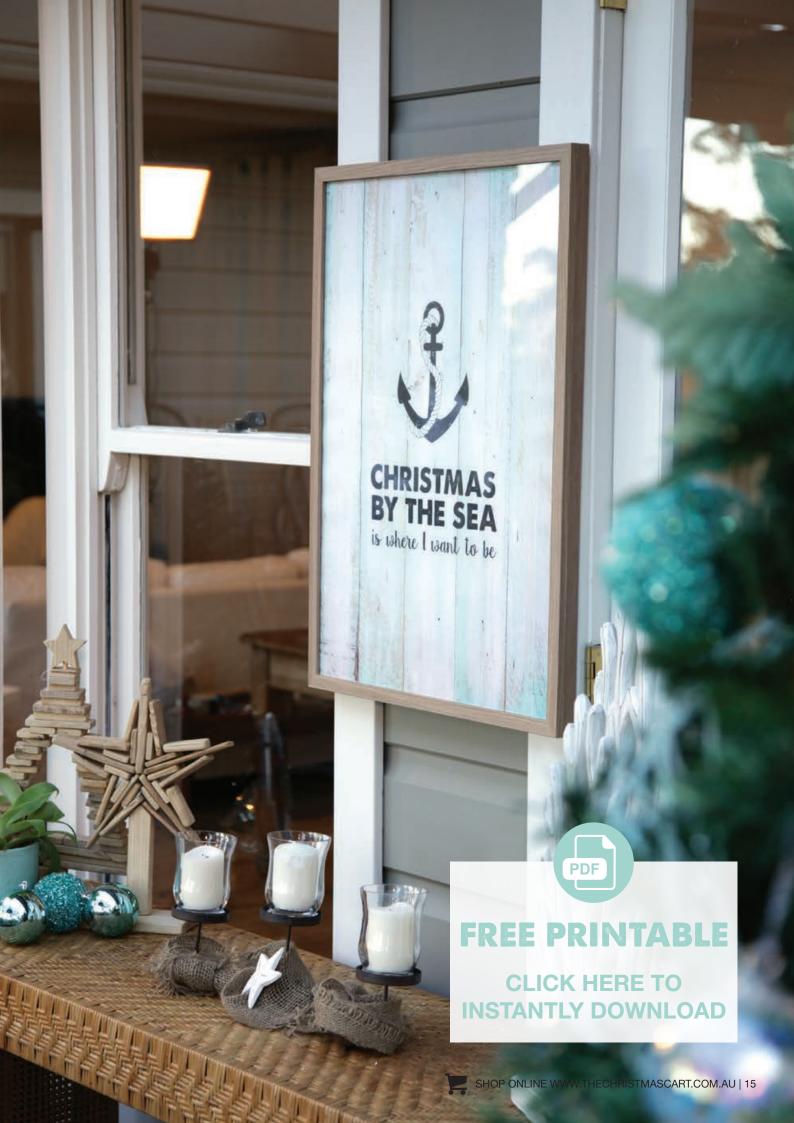

## CHRISTMAS BY THE SEA is where I want to be

CHRISTMAS BY THE SEA IS INSPIRED BY THE BEAUTIFUL NATURAL OBJECTS WE FIND AROUND COASTLINES ALL OVER THE WORLD. WITH A COLOUR PALETTE OF SEAFOAM GREEN, SOFT BLUE AND WHITE IT HAS A RELAXED NAUTICAL FEEL.

WE'VE COMBINED SHELLS AND DRIFTWOOD WITH THE GORGEOUS GLITTERY ORNAMENTS, FAIRY LIGHTS AND SELECT FESTIVE FLORALS TO CREATE A RANGE THAT IS UNMISTAKABLE CHRISTMAS AND YET THERE IS HARDLY A WHISPER OF TRADITIONAL CHRISTMAS DÉCOR IN SIGHT.

THERE ARE SO JUST MANY SIMPLE WAYS YOU CAN COMBINE THE ENCHANTMENT OF THE SEA WITH THE MAGIC OF CHRISTMAS, SO SIT BACK AND RELAX AND LET OUR IDEAS INSPIRE YOU.