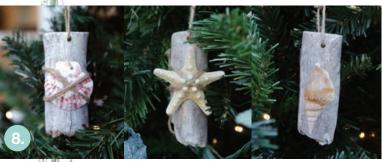

allen galle

> 0

- 1. GREEN GLITTER FEATHER SPRAY,
- 2. SEAFOAM GREEN BURLAP FLOWER,
- 3. AQUA SPARKLE CHRISTMAS BAUBLE SET OF 6,
- 4. CONCH SHELL TREE DECORATION,
- 5. SEA SCALLOP SHELL TREE DECORATION,
- 6. STARFISH TREE DECORATION SET OF 2,
- 7. WHITE TREE, STAR & HEART WOODEN TREE DECORATIONS SET OF 9,
- 8. DRIFTWOOD WITH SEASHELL TREE DECORATIONS SET OF 3,
- 9. AQUA GLITTER STRING GARLAND