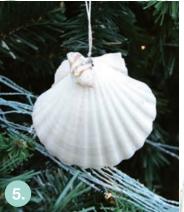

allen galle

> 0

- 1. GREEN GLITTER FEATHER SPRAY,
- 2. SEAFOAM GREEN BURLAP FLOWER,
- 3. AQUA SPARKLE CHRISTMAS BAUBLE SET OF 6,
- 4. CONCH SHELL TREE DECORATION,
- 5. SEA SCALLOP SHELL TREE DECORATION,
- 6. STARFISH TREE DECORATION SET OF 2,
- 7. WHITE TREE, STAR & HEART WOODEN TREE DECORATIONS SET OF 9,
- 8. DRIFTWOOD WITH SEASHELL TREE DECORATIONS SET OF 3,
- 9. AQUA GLITTER STRING GARLAND