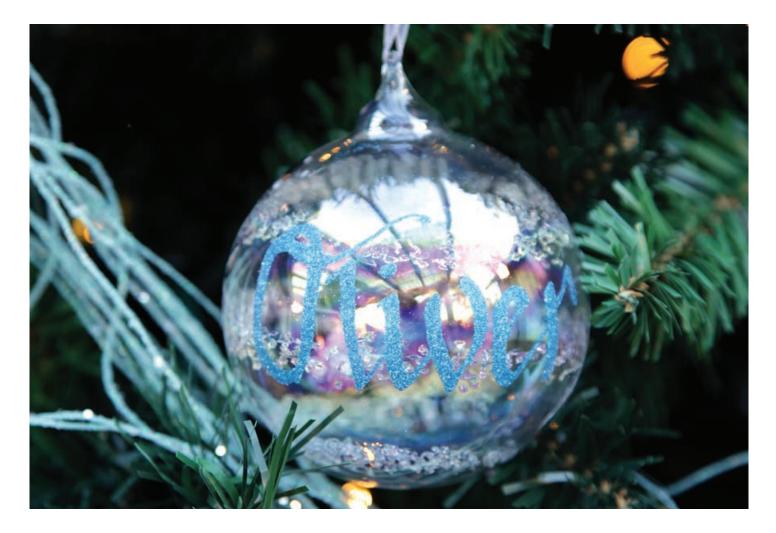

#### Making Christmas PERSONAL

MANY OF THE CHRISTMAS BAUBLES, STOCKINGS AND DECORATIONS IN OUR RANGE HAVE BEEN CAREFULLY DESIGNED AND SELECTED TO ALLOW FOR A NAME OR MESSAGE TO BE ADDED IN BEAUTIFUL GLITTER CALLIGRAPHY. EACH ONE IS INDIVIDUALLY HAND DONE BY OUR TALENTED ARTISTS, MAKING IT A UNIQUE KEEPSAKE THAT WILL BE TREASURED FOR MANY YEARS TO COME.

## PERSONALISED BAUBLES

#### Our Selection of Baubles for CHRISTMAS BY THE SEA

1. RAINBOW GLASS PERSONALISED CHRISTMAS BAUBLE, 2. AQUA SPARKLE CHRISTMAS BAUBLES - SET OF 4, 3. BLUE GLASS CHRISTMAS BAUBLE PACK - SET OF 42