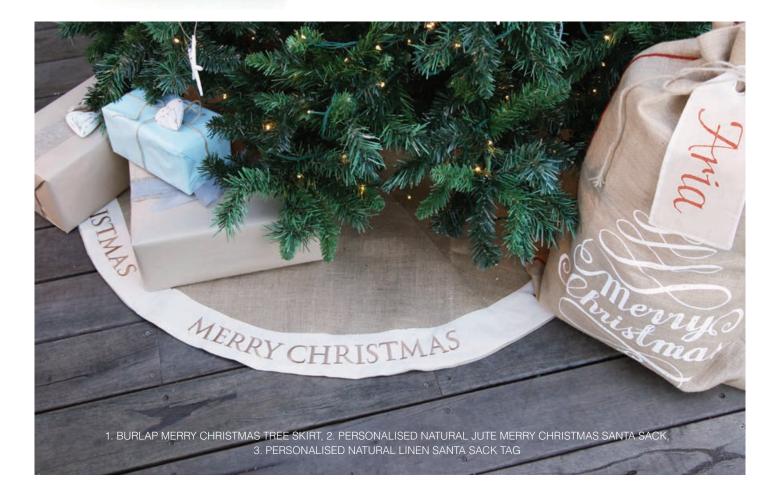

#### Personalised SANTA SACK

CHOOSE FROM NATURAL OR RED LINEN TAG ALSO SOLD SEPARATELY