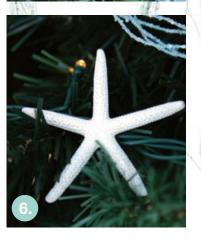

allen galle

> 0

- 1. GREEN GLITTER FEATHER SPRAY,
- 2. SEAFOAM GREEN BURLAP FLOWER,
- 3. AQUA SPARKLE CHRISTMAS BAUBLE SET OF 6,
- 4. CONCH SHELL TREE DECORATION,
- 5. SEA SCALLOP SHELL TREE DECORATION,
- 6. STARFISH TREE DECORATION SET OF 2,
- 7. WHITE TREE, STAR & HEART WOODEN TREE DECORATIONS SET OF 9,
- 8. DRIFTWOOD WITH SEASHELL TREE DECORATIONS SET OF 3,
- 9. AQUA GLITTER STRING GARLAND