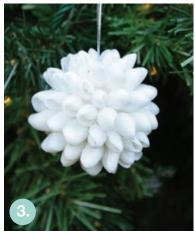

# Decorating Your CHRISTMAS BY THE SEA TREE

1. AQUA GLASS BEACH CHRISTMAS BAUBLE, 2. AQUA GLASS BEACH CHRISTMAS TEARDROP, 3. COWRIE SHELL BALL TREE DECORATION, 4. CLAM SHELL BALL TREE DECORATION 5. SEAFOAM BLUE BURLAP FLOWER