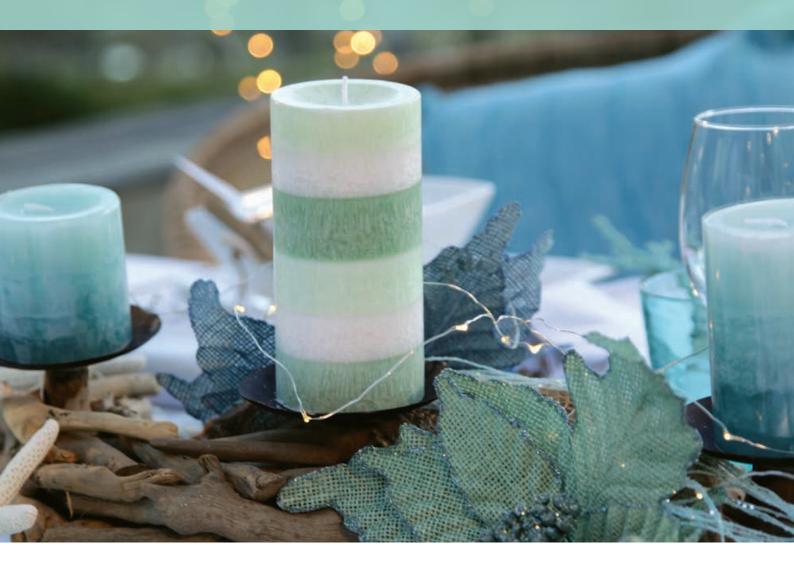

## Styling Your CHRISTMAS TABLE

fual

PERSONALISED GIFT TAGS SCALLOPED CUT - SET OF 6, 2. SILVER HOLLY FROST CHRISTMAS BON BONS,
WEATHERED WOODEN STARFISH - BAG OF 6, 4. WEATHERED WOODEN HEARTS - BAG OF 6,
FINGER STARFISH WHITE, 6. CHROME SEED FAIRY LIGHTS, 7. NATURAL BURLAP GARLAND

1. WEATHERED WOODEN CORAL TREES - LARGE AND SMALL (SOLD SEPARATELY), 2. SPRUCE CHRISTMAS TREE, 3. SANDY TOES SALTY KISSES LIFE BUOY BEACH CHRISTMAS WREATH, 4. MERRY CHRISMTAS LIFE BUOY BEACH CHRISTMAS WREATH, 5. NATURAL RATTAN WREATH, 6.YULETIDE CANDLE HOLDER TABLE CENTREPIECE