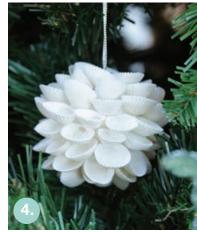

# Decorating Your CHRISTMAS BY THE SEA TREE

1. AQUA GLASS BEACH CHRISTMAS BAUBLE, 2. AQUA GLASS BEACH CHRISTMAS TEARDROP, 3. COWRIE SHELL BALL TREE DECORATION, 4. CLAM SHELL BALL TREE DECORATION 5. SEAFOAM BLUE BURLAP FLOWER