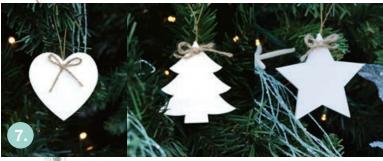

allen galle

> 0

- 1. GREEN GLITTER FEATHER SPRAY,
- 2. SEAFOAM GREEN BURLAP FLOWER,
- 3. AQUA SPARKLE CHRISTMAS BAUBLE SET OF 6,
- 4. CONCH SHELL TREE DECORATION,
- 5. SEA SCALLOP SHELL TREE DECORATION,
- 6. STARFISH TREE DECORATION SET OF 2,
- 7. WHITE TREE, STAR & HEART WOODEN TREE DECORATIONS SET OF 9,
- 8. DRIFTWOOD WITH SEASHELL TREE DECORATIONS SET OF 3,
- 9. AQUA GLITTER STRING GARLAND