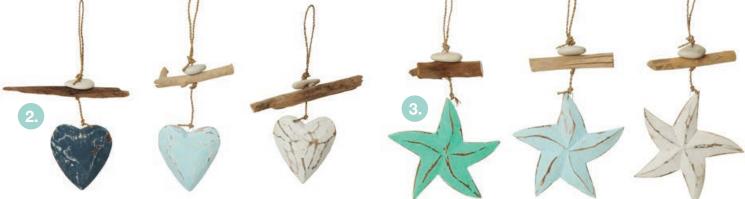

SILVER MESH PALM LEAF CHRISTMAS GARLAND, 2. WEATHERED WOODEN HEART TREE DECORATIONS - SET OF 3,
WEATHERED WOODEN STARFISH TREE DECORATIONS - SET OF 3, 4. WHITE GLITTER BRANCH - SET OF 3,
SILVER MESH PALM LEAF, 6. SILVER GLITTER LEAF SPRAY, 7. SILVER SPIKY TINSEL SPRAY