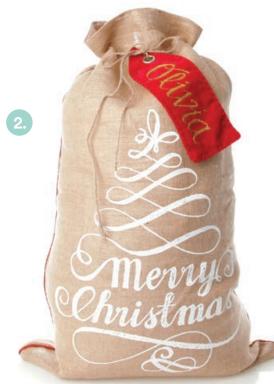

#### Personalised SANTA SACK

CHOOSE FROM NATURAL OR RED LINEN TAG ALSO SOLD SEPARATELY