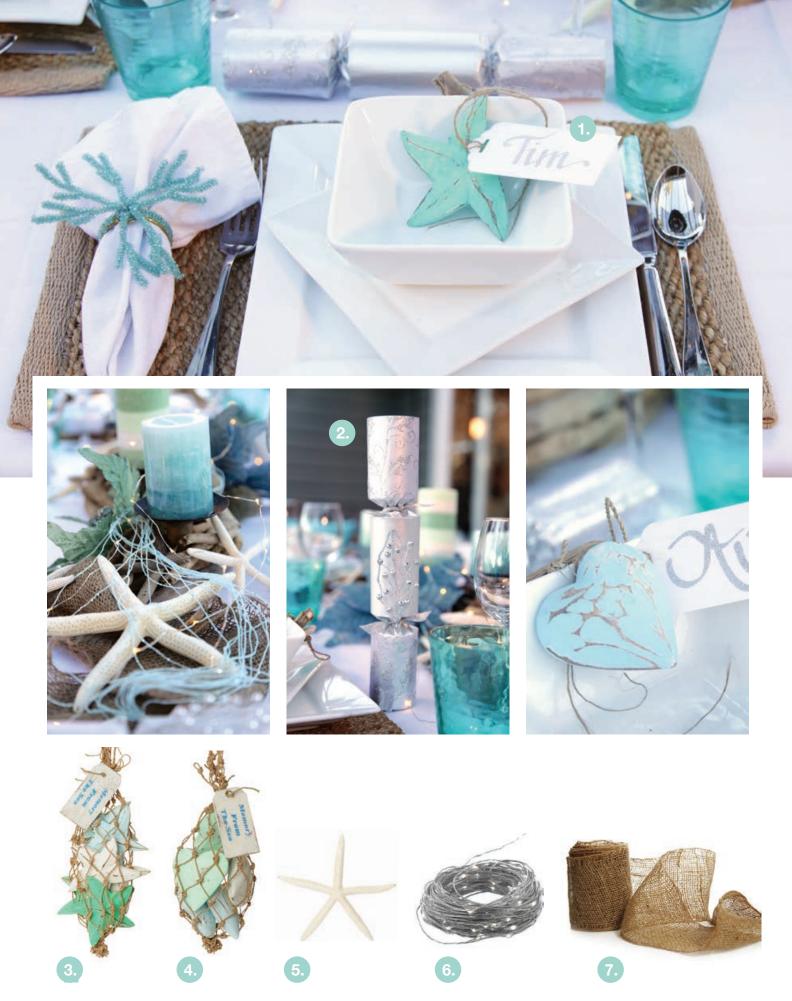

## Styling Your CHRISTMAS TABLE

fual

PERSONALISED GIFT TAGS SCALLOPED CUT - SET OF 6, 2. SILVER HOLLY FROST CHRISTMAS BON BONS,
WEATHERED WOODEN STARFISH - BAG OF 6, 4. WEATHERED WOODEN HEARTS - BAG OF 6,
FINGER STARFISH WHITE, 6. CHROME SEED FAIRY LIGHTS, 7. NATURAL BURLAP GARLAND