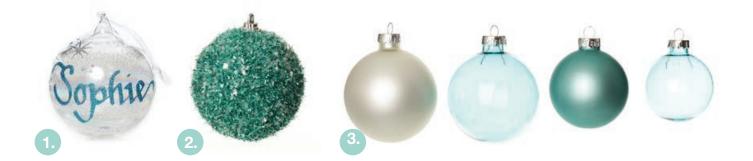

## PERSONALISED BAUBLES

#### Our Selection of Baubles for CHRISTMAS BY THE SEA

1. RAINBOW GLASS PERSONALISED CHRISTMAS BAUBLE, 2. AQUA SPARKLE CHRISTMAS BAUBLES - SET OF 4, 3. BLUE GLASS CHRISTMAS BAUBLE PACK - SET OF 42