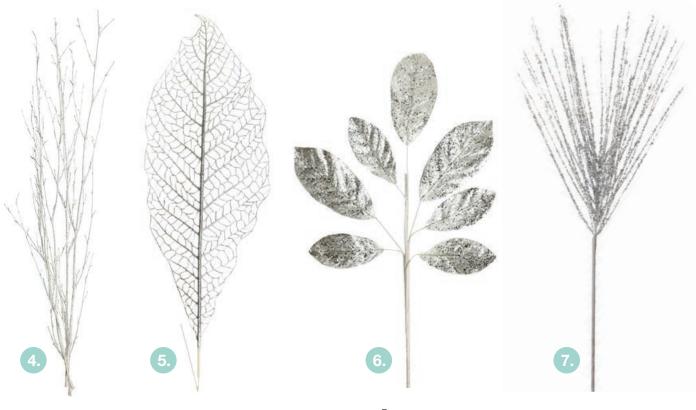

SILVER MESH PALM LEAF CHRISTMAS GARLAND, 2. WEATHERED WOODEN HEART TREE DECORATIONS - SET OF 3,
WEATHERED WOODEN STARFISH TREE DECORATIONS - SET OF 3, 4. WHITE GLITTER BRANCH - SET OF 3,
SILVER MESH PALM LEAF, 6. SILVER GLITTER LEAF SPRAY, 7. SILVER SPIKY TINSEL SPRAY