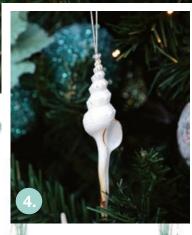

allen galle

> 0

- 1. GREEN GLITTER FEATHER SPRAY,
- 2. SEAFOAM GREEN BURLAP FLOWER,
- 3. AQUA SPARKLE CHRISTMAS BAUBLE SET OF 6,
- 4. CONCH SHELL TREE DECORATION,
- 5. SEA SCALLOP SHELL TREE DECORATION,
- 6. STARFISH TREE DECORATION SET OF 2,
- 7. WHITE TREE, STAR & HEART WOODEN TREE DECORATIONS SET OF 9,
- 8. DRIFTWOOD WITH SEASHELL TREE DECORATIONS SET OF 3,
- 9. AQUA GLITTER STRING GARLAND