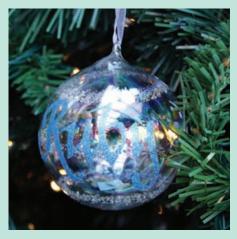

#### Personalised SANTA SACK

CHOOSE FROM NATURAL OR RED LINEN TAG ALSO SOLD SEPARATELY