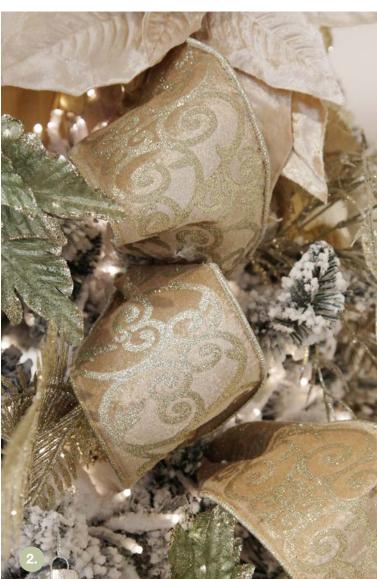

1. DELUXE CHARMING IVORY ANGEL TREE TOPPER ORNAMENT, 2. WIDE GOLD VELVET AND GLITTER SWIRL WIRED RIBBON GARLAND, 3. CHAMPAGNE GLITTER PICKS TRIO.

1. LARGE SAGE FABRIC POINSETTIA FLOWER CLIP 2. SAGE WITH GOLD TRIM FABRIC POINSETTIA FLOWER CLIP, 3. SAGE SATIN POINSETTIA FLOWER ON CLIP WITH GLITTER TRIM, 4. SAGE POINSETTIA FLOWER PICK WITH SILVER GLITTER TRIM, 5. CHAMPAGNE AND CREAM POINTSETTIA FLOWER CLIP, 6. IVORY POINSETTIA FLOWER PICK WITH GOLD GLITTER TRIM, 7. NUDE AND PEARL POINTSETTIA FLOWER CLIP.