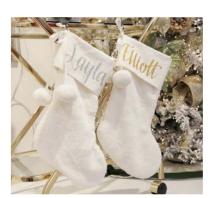

THIS STUNNING COLLECTION FOCUSES
ON A LUXURIOUS TREE WITH A
COMPLIMENTARY SET OF STOCKINGS
AND SELECTION OF ORNAMENTS.

MANY OF THE CHRISTMAS BAUBLES, STOCKINGS AND DECORATIONS IN OUR RANGE HAVE BEEN CAREFULLY DESIGNED AND SELECTED TO ALLOW FOR A NAME OR MESSAGE TO BE ADDED IN BEAUTIFUL GLITTER CALLIGRAPHY. EACH ONE IS INDIVIDUALLY HAND DONE BY OUR TALENTED ARTISTS, MAKING IT A UNIQUE KEEPSAKE THAT WILL BE TREASURED FOR MANY YEARS TO COME.

PERSONALISED WHITE FUR CHRISTMAS STOCKING WITH POM POMS