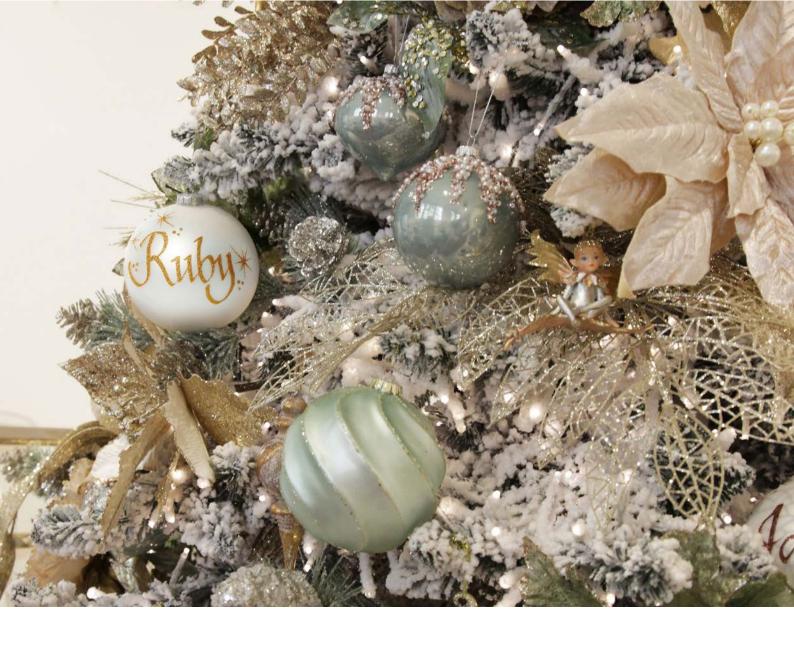

THIS STUNNING COLLECTION FOCUSES
ON A LUXURIOUS TREE WITH A
COMPLIMENTARY SET OF STOCKINGS
AND SELECTION OF ORNAMENTS.

MANY OF THE CHRISTMAS BAUBLES, STOCKINGS AND DECORATIONS IN OUR RANGE HAVE BEEN CAREFULLY DESIGNED AND SELECTED TO ALLOW FOR A NAME OR MESSAGE TO BE ADDED IN BEAUTIFUL GLITTER CALLIGRAPHY. EACH ONE IS INDIVIDUALLY HAND DONE BY OUR TALENTED ARTISTS, MAKING IT A UNIQUE KEEPSAKE THAT WILL BE TREASURED FOR MANY YEARS TO COME.

### **OUR SELECTION OF BAUBLES FOR**

1. PEARL GLASS PERSONALISED CHRISTMAS BAUBLE (WITH GOLD GLITTER),
2. PEARL GLASS PERSONALISED CHRISTMAS BAUBLE (WITH CHOCOLATE GLITTER),
3. SAGE GLASS DECORATIONS WITH BEADED TOP, 4. SAGE SWIRL GLASS CHRISTMAS BAUBLE.