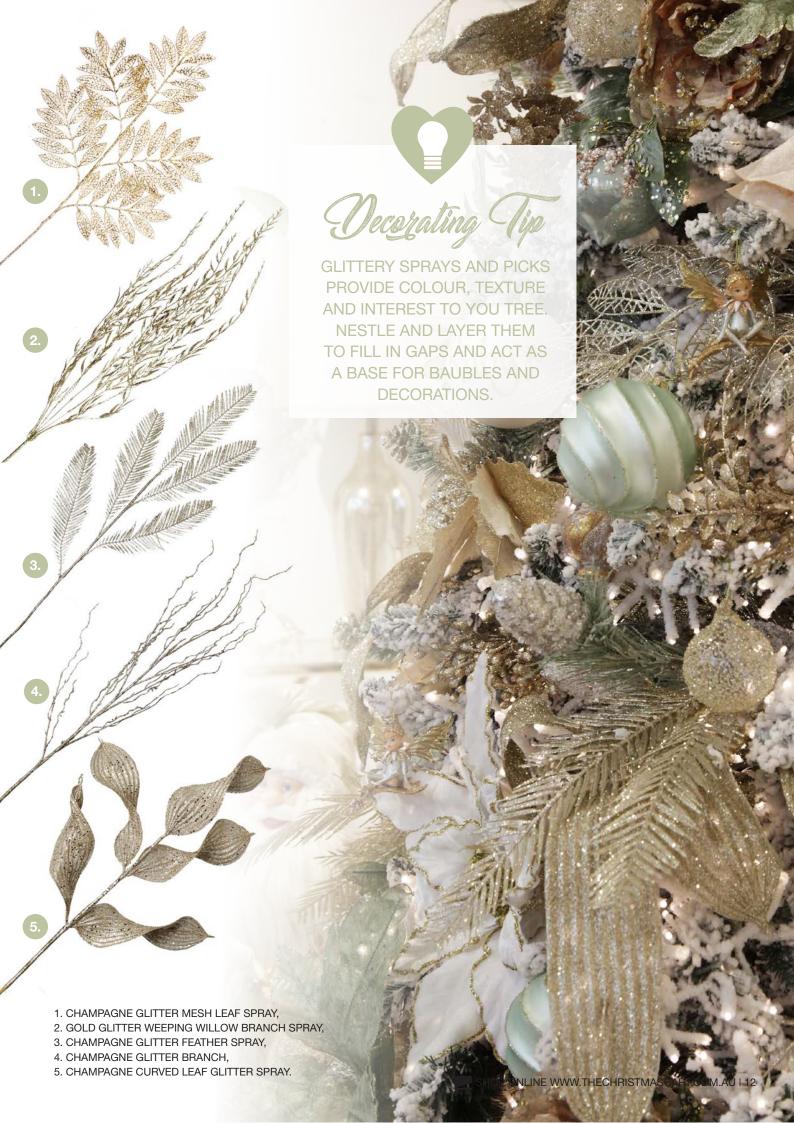

## Gold Decorations

1. ANTIQUE GOLD FINIAL TREE DECORATIONS - SET OF 3, 2. ELEGANT WHITE AND GOLD REINDEER HANGING TREE DECORATION, 3. SILVER AND GOLD GUMNUT ELF HANGING TREE DECORATION, 4. BRASS BELL WREATH DECORATION, 5. TRANSLUCENT GOLD GLASS FINIALS AND BAUBLES - SET OF 4, 6. TRADITIONAL WHITE AND GOLD SANTA HANGING TREE DECORATION.

1. DELUXE CHARMING IVORY ANGEL TREE TOPPER ORNAMENT, 2. WIDE GOLD VELVET AND GLITTER SWIRL WIRED RIBBON GARLAND, 3. CHAMPAGNE GLITTER PICKS TRIO.

1. LARGE SAGE FABRIC POINSETTIA FLOWER CLIP 2. SAGE WITH GOLD TRIM FABRIC POINSETTIA FLOWER CLIP, 3. SAGE SATIN POINSETTIA FLOWER ON CLIP WITH GLITTER TRIM, 4. SAGE POINSETTIA FLOWER PICK WITH SILVER GLITTER TRIM, 5. CHAMPAGNE AND CREAM POINTSETTIA FLOWER CLIP, 6. IVORY POINSETTIA FLOWER PICK WITH GOLD GLITTER TRIM, 7. NUDE AND PEARL POINTSETTIA FLOWER CLIP.