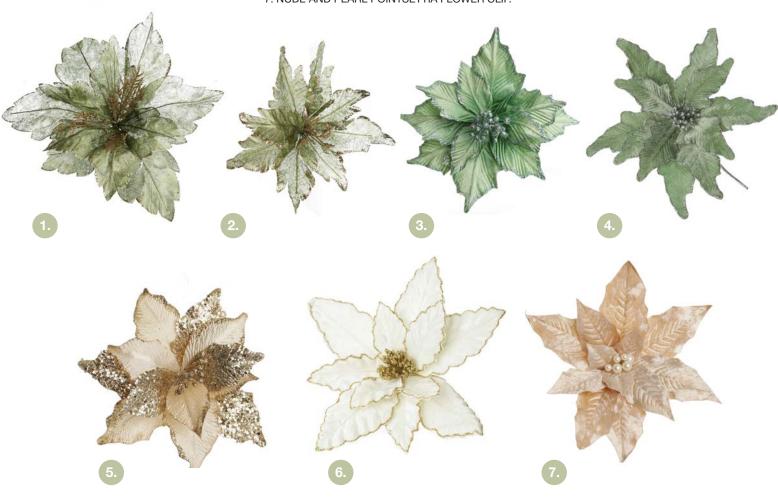

1. DELUXE CHARMING IVORY ANGEL TREE TOPPER ORNAMENT, 2. WIDE GOLD VELVET AND GLITTER SWIRL WIRED RIBBON GARLAND, 3. CHAMPAGNE GLITTER PICKS TRIO.

1. LARGE SAGE FABRIC POINSETTIA FLOWER CLIP 2. SAGE WITH GOLD TRIM FABRIC POINSETTIA FLOWER CLIP, 3. SAGE SATIN POINSETTIA FLOWER ON CLIP WITH GLITTER TRIM, 4. SAGE POINSETTIA FLOWER PICK WITH SILVER GLITTER TRIM, 5. CHAMPAGNE AND CREAM POINTSETTIA FLOWER CLIP, 6. IVORY POINSETTIA FLOWER PICK WITH GOLD GLITTER TRIM, 7. NUDE AND PEARL POINTSETTIA FLOWER CLIP.