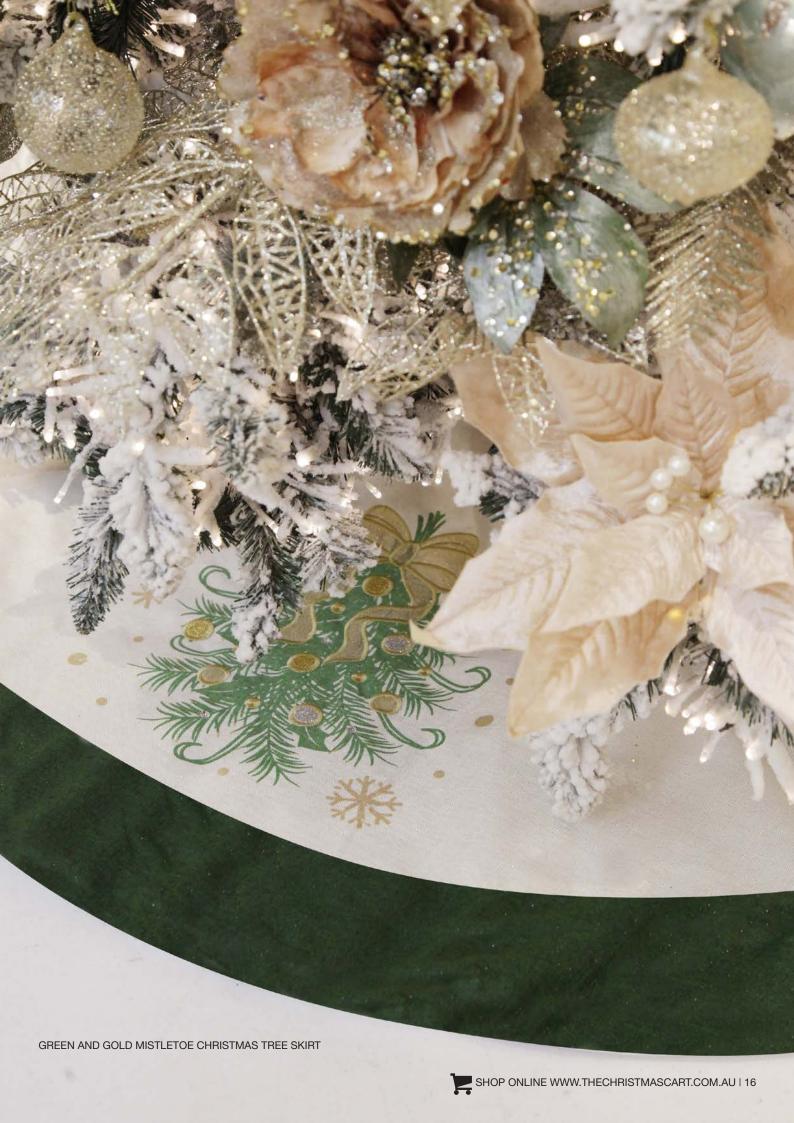

GOLD GUMNUT ELF HANGING TREE DECORATION, 4. BRASS BELL WREATH DECORATION, 5. TRANSLUCENT GOLD GLASS FINIALS AND BAUBLES - SET OF 4, 6. TRADITIONAL WHITE AND GOLD SANTA HANGING TREE DECORATION.







1. DELUXE CHARMING IVORY ANGEL TREE TOPPER ORNAMENT, 2. WIDE GOLD VELVET AND GLITTER SWIRL WIRED RIBBON GARLAND, 3. CHAMPAGNE GLITTER PICKS TRIO.











1. LARGE SAGE FABRIC POINSETTIA FLOWER CLIP 2. SAGE WITH GOLD TRIM FABRIC POINSETTIA FLOWER CLIP, 3. SAGE SATIN POINSETTIA FLOWER ON CLIP WITH GLITTER TRIM, 4. SAGE POINSETTIA FLOWER PICK WITH SILVER GLITTER TRIM, 5. CHAMPAGNE AND CREAM POINTSETTIA FLOWER CLIP, 6. IVORY POINSETTIA FLOWER PICK WITH GOLD GLITTER TRIM, 7. NUDE AND PEARL POINTSETTIA FLOWER CLIP.



### **CHRISTMAS**



FROSTED GREEN LEAF CHRISTMAS WREATH WITH WHITE BERRIES









**VISIT OUR** 

### I nspirationG allery

FOR MORE
CHRISTMAS DECORATING IDEAS





www.thechristmascart.com.au