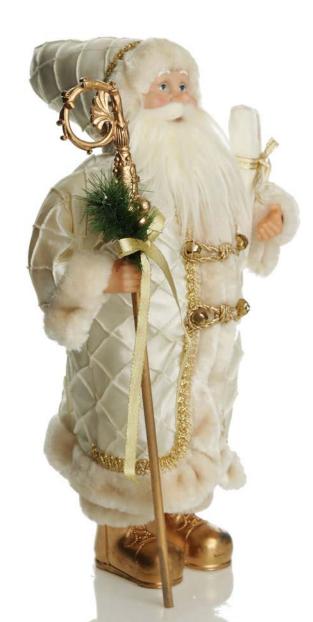

## Gold Decorations

1. ANTIQUE GOLD FINIAL TREE DECORATIONS - SET OF 3, 2. ELEGANT WHITE AND GOLD REINDEER HANGING TREE DECORATION, 3. SILVER AND GOLD GUMNUT ELF HANGING TREE DECORATION, 4. BRASS BELL WREATH DECORATION, 5. TRANSLUCENT GOLD GLASS FINIALS AND BAUBLES - SET OF 4, 6. TRADITIONAL WHITE AND GOLD SANTA HANGING TREE DECORATION.