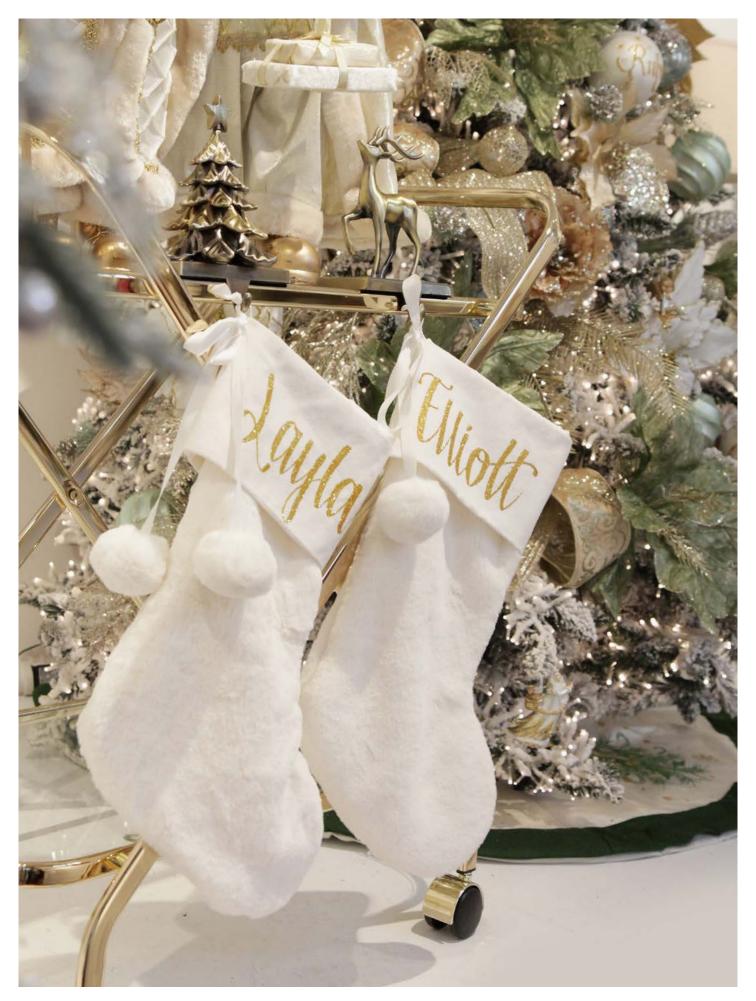

TO CREATE A CALM AND PEACEFUL FEELING IN THEIR HOME AT CHRISTMAS TIME.

THIS STUNNING COLLECTION FOCUSES
ON A LUXURIOUS TREE WITH A
COMPLIMENTARY SET OF STOCKINGS
AND SELECTION OF ORNAMENTS.









MANY OF THE CHRISTMAS BAUBLES, STOCKINGS AND DECORATIONS IN OUR RANGE HAVE BEEN CAREFULLY DESIGNED AND SELECTED TO ALLOW FOR A NAME OR MESSAGE TO BE ADDED IN BEAUTIFUL GLITTER CALLIGRAPHY. EACH ONE IS INDIVIDUALLY HAND DONE BY OUR TALENTED ARTISTS, MAKING IT A UNIQUE KEEPSAKE THAT WILL BE TREASURED FOR MANY YEARS TO COME.







# 



### **OUR SELECTION OF BAUBLES FOR**





1. PEARL GLASS PERSONALISED CHRISTMAS BAUBLE (WITH GOLD GLITTER),
2. PEARL GLASS PERSONALISED CHRISTMAS BAUBLE (WITH CHOCOLATE GLITTER),
3. SAGE GLASS DECORATIONS WITH BEADED TOP, 4. SAGE SWIRL GLASS CHRISTMAS BAUBLE.





PERSONALISED WHITE FUR CHRISTMAS STOCKING WITH POM POMS





## Gold Decorations



1. ANTIQUE GOLD FINIAL TREE DECORATIONS - SET OF 3, 2. ELEGANT WHITE AND GOLD REINDEER HANGING TREE DECORATION, 3. SILVER AND GOLD GUMNUT ELF HANGING TREE DECORATION, 4. BRASS BELL WREATH DECORATION, 5. TRANSLUCENT GOLD GLASS FINIALS AND BAUBLES - SET OF 4, 6. TRADITIONAL WHITE AND GOLD SANTA HANGING TREE DECORATION.







1. DELUXE CHARMING IVORY ANGEL TREE TOPPER ORNAMENT, 2. WIDE GOLD VELVET AND GLITTER SWIRL WIRED RIBBON GARLAND, 3. CHAMPAGNE GLITTER PICKS TRIO.











1. LARGE SAGE FABRIC POINSETTIA FLOWER CLIP 2. SAGE WITH GOLD TRIM FABRIC POINSETTIA FLOWER CLIP, 3. SAGE SATIN POINSETTIA FLOWER ON CLIP WITH GLITTER TRIM, 4. SAGE POINSETTIA FLOWER PICK WITH SILVER GLITTER TRIM, 5. CHAMPAGNE AND