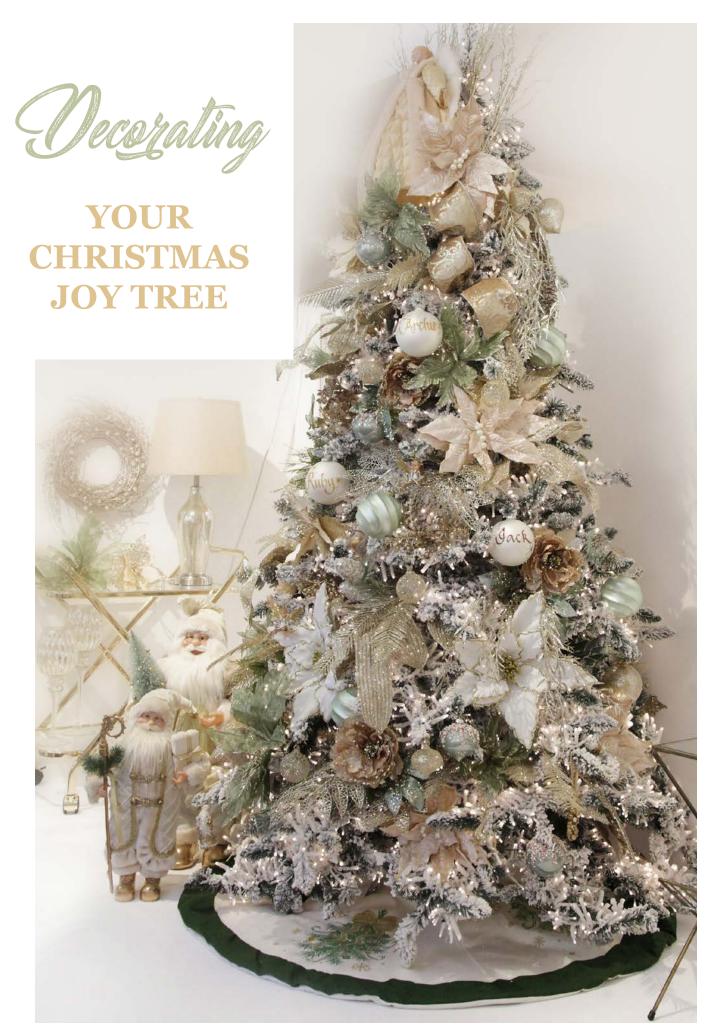

THE CHRISTMAS JOY COLLECTION HAS BEEN INSPIRED BY THE JOY THAT THE CHRISTMAS SEASON BRINGS INTO OUR HOMES AND HEARTS.

WITH A COLOUR PALETTE OF SOPHISTICATED SAGE, RICH GOLD AND ELEGANT IVORY THIS COLLECTION IS IDEAL FOR THE TRADITIONAL CHRISTMAS DECORATOR WHO WANTS TO CREATE A CALM AND PEACEFUL FEELING IN THEIR HOME AT CHRISTMAS TIME.

THIS STUNNING COLLECTION FOCUSES
ON A LUXURIOUS TREE WITH A
COMPLIMENTARY SET OF STOCKINGS
AND SELECTION OF ORNAMENTS.

MANY OF THE CHRISTMAS BAUBLES, STOCKINGS AND DECORATIONS IN OUR RANGE HAVE BEEN CAREFULLY DESIGNED AND SELECTED TO ALLOW FOR A NAME OR MESSAGE TO BE ADDED IN BEAUTIFUL GLITTER CALLIGRAPHY. EACH ONE IS INDIVIDUALLY HAND DONE BY OUR TALENTED ARTISTS, MAKING IT A UNIQUE KEEPSAKE THAT WILL BE TREASURED FOR MANY YEARS TO COME.