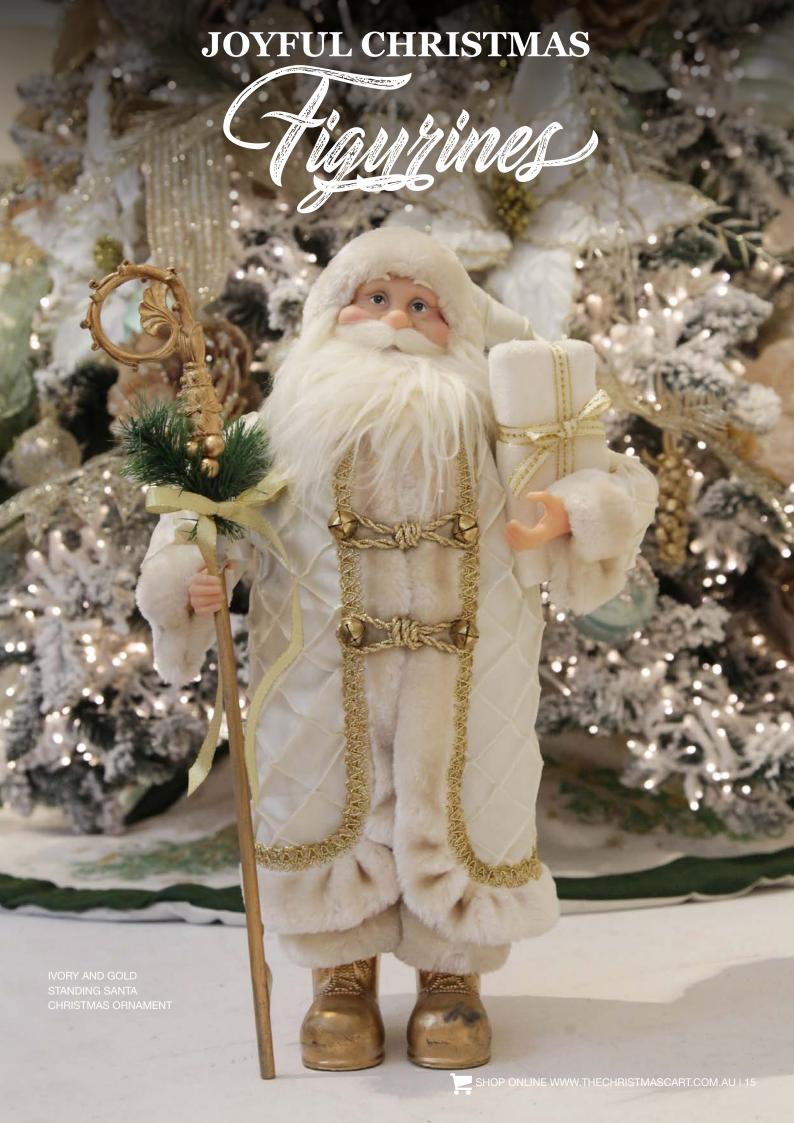

D GOLD GUMNUT ELF HANGING TREE DECORATION, 4. BRASS BELL WREATH DECORATION, 5. TRANSLUCENT GOLD GLASS FINIALS AND BAUBLES - SET OF 4, 6. TRADITIONAL WHITE AND GOLD SANTA HANGING TREE DECORATION.







1. DELUXE CHARMING IVORY ANGEL TREE TOPPER ORNAMENT, 2. WIDE GOLD VELVET AND GLITTER SWIRL WIRED RIBBON GARLAND, 3. CHAMPAGNE GLITTER PICKS TRIO.











1. LARGE SAGE FABRIC POINSETTIA FLOWER CLIP 2. SAGE WITH GOLD TRIM FABRIC POINSETTIA FLOWER CLIP, 3. SAGE SATIN POINSETTIA FLOWER ON CLIP WITH GLITTER TRIM, 4. SAGE POINSETTIA FLOWER PICK WITH SILVER GLITTER TRIM, 5. CHAMPAGNE AND CREAM POINTSETTIA FLOWER CLIP, 6. IVORY POINSETTIA FLOWER PICK WITH GOLD GLITTER TRIM, 7. NUDE AND PEARL POINTSETTIA FLOWER CLIP.



### **CHRISTMAS**



FROSTED GREEN LEAF CHRISTMAS WREATH WITH WHITE BERRIES









**VISIT OUR** 

### I nspirationG allery

FOR MORE
CHRISTMAS DECORATING IDEAS





www.thechristmascart.com.au