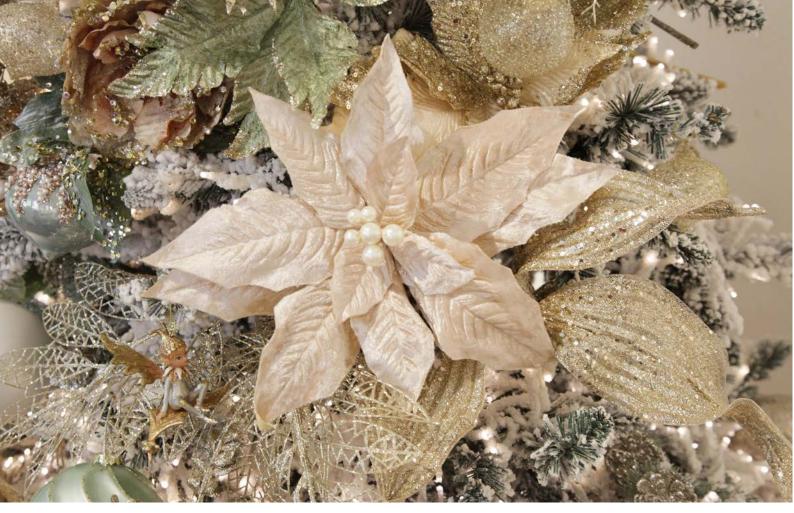

1. DELUXE CHARMING IVORY ANGEL TREE TOPPER ORNAMENT, 2. WIDE GOLD VELVET AND GLITTER SWIRL WIRED RIBBON GARLAND, 3. CHAMPAGNE GLITTER PICKS TRIO.

1. LARGE SAGE FABRIC POINSETTIA FLOWER CLIP 2. SAGE WITH GOLD TRIM FABRIC POINSETTIA FLOWER CLIP, 3. SAGE SATIN POINSETTIA FLOWER ON CLIP WITH GLITTER TRIM, 4. SAGE POINSETTIA FLOWER PICK WITH SILVER GLITTER TRIM, 5. CHAMPAGNE AND CREAM POINTSETTIA FLOWER CLIP, 6. IVORY POINSETTIA FLOWER PICK WITH GOLD GLITTER TRIM, 7. NUDE AND PEARL POINTSETTIA FLOWER CLIP.