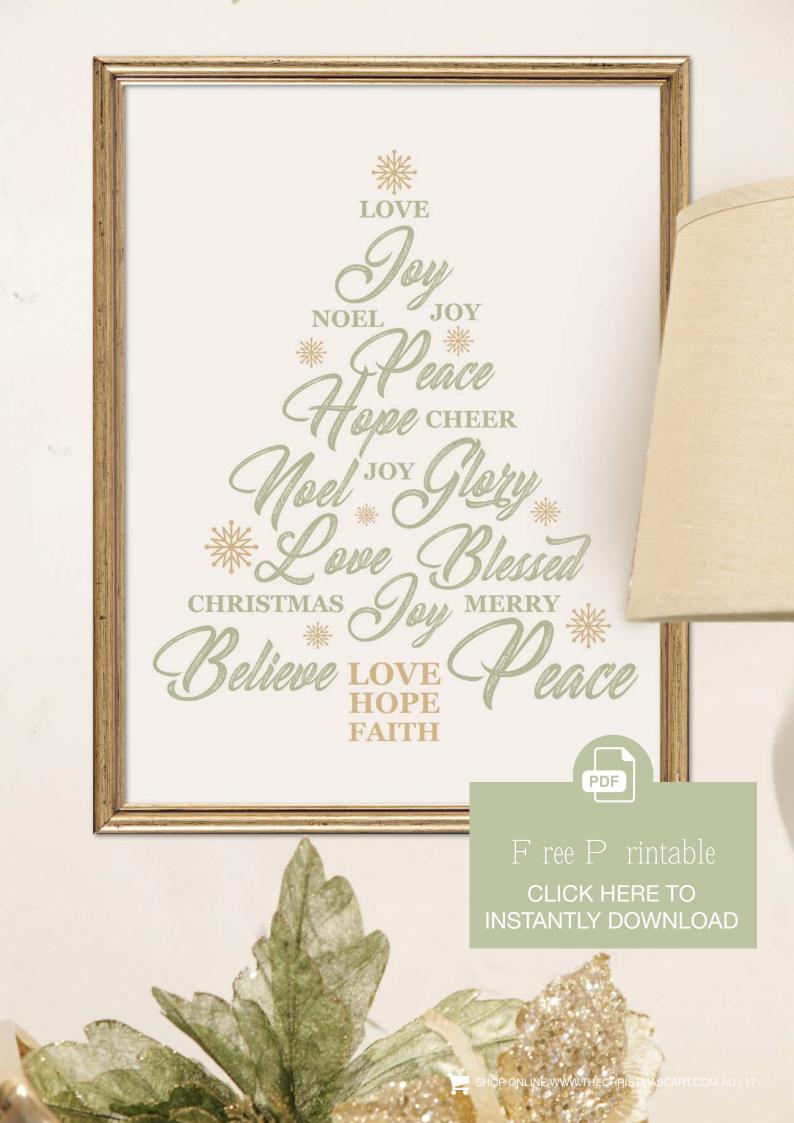

LD GUMNUT ELF HANGING TREE DECORATION, 4. BRASS BELL WREATH DECORATION, 5. TRANSLUCENT GOLD GLASS FINIALS AND BAUBLES - SET OF 4, 6. TRADITIONAL WHITE AND GOLD SANTA HANGING TREE DECORATION.







1. DELUXE CHARMING IVORY ANGEL TREE TOPPER ORNAMENT, 2. WIDE GOLD VELVET AND GLITTER SWIRL WIRED RIBBON GARLAND, 3. CHAMPAGNE GLITTER PICKS TRIO.











1. LARGE SAGE FABRIC POINSETTIA FLOWER CLIP 2. SAGE WITH GOLD TRIM FABRIC POINSETTIA FLOWER CLIP, 3. SAGE SATIN POINSETTIA FLOWER ON CLIP WITH GLITTER TRIM, 4. SAGE POINSETTIA FLOWER PICK WITH SILVER GLITTER TRIM, 5. CHAMPAGNE AND CREAM POINTSETTIA FLOWER CLIP, 6. IVORY POINSETTIA FLOWER PICK WITH GOLD GLITTER TRIM, 7. NUDE AND PEARL POINTSETTIA FLOWER CLIP.



### **CHRISTMAS**



FROSTED GREEN LEAF CHRISTMAS WREATH WITH WHITE BERRIES









**VISIT OUR** 

### I nspirationG allery

FOR MORE
CHRISTMAS DECORATING IDEAS





www.thechristmascart.com.au