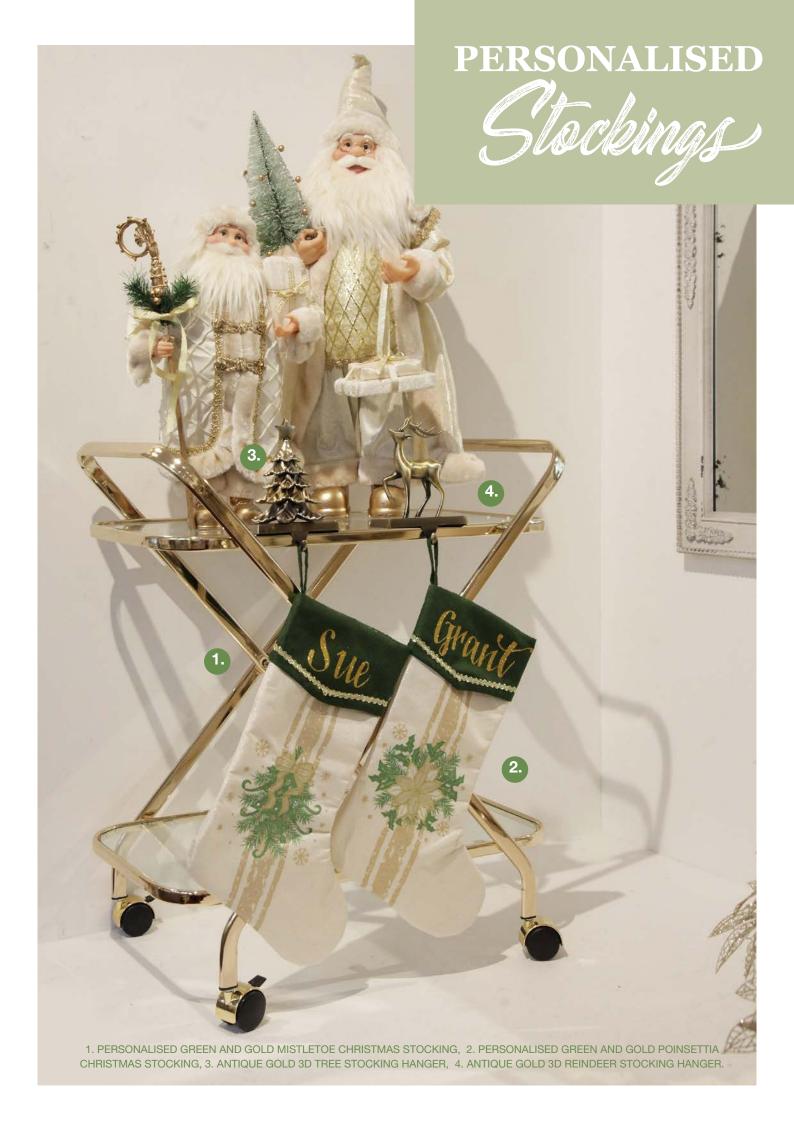

## Gold Decorations

1. ANTIQUE GOLD FINIAL TREE DECORATIONS - SET OF 3, 2. ELEGANT WHITE AND GOLD REINDEER HANGING TREE DECORATION, 3. SILVER AND GOLD GUMNUT ELF HANGING TREE DECORATION, 4. BRASS BELL WREATH DECORATION, 5. TRANSLUCENT GOLD GLASS FINIALS AND BAUBLES - SET OF 4, 6. TRADITIONAL WHITE AND GOLD SANTA HANGING TREE DECORATION.