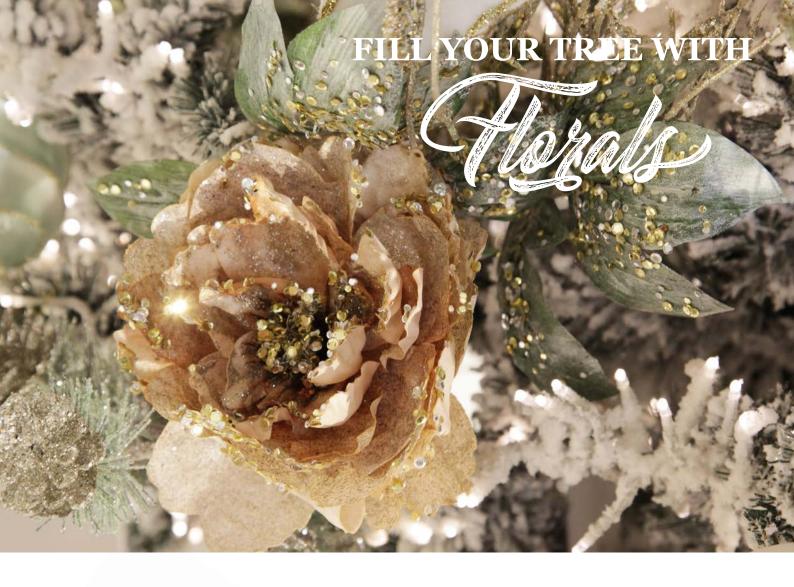

1. DELUXE CHARMING IVORY ANGEL TREE TOPPER ORNAMENT, 2. WIDE GOLD VELVET AND GLITTER SWIRL WIRED RIBBON GARLAND, 3. CHAMPAGNE GLITTER PICKS TRIO.

1. LARGE SAGE FABRIC POINSETTIA FLOWER CLIP 2. SAGE WITH GOLD TRIM FABRIC POINSETTIA FLOWER CLIP, 3. SAGE SATIN POINSETTIA FLOWER ON CLIP WITH GLITTER TRIM, 4. SAGE POINSETTIA FLOWER PICK WITH SILVER GLITTER TRIM, 5. CHAMPAGNE AND CREAM POINTSETTIA FLOWER CLIP, 6. IVORY POINSETTIA FLOWER PICK WITH GOLD GLITTER TRIM, 7. NUDE AND PEARL POINTSETTIA FLOWER CLIP.