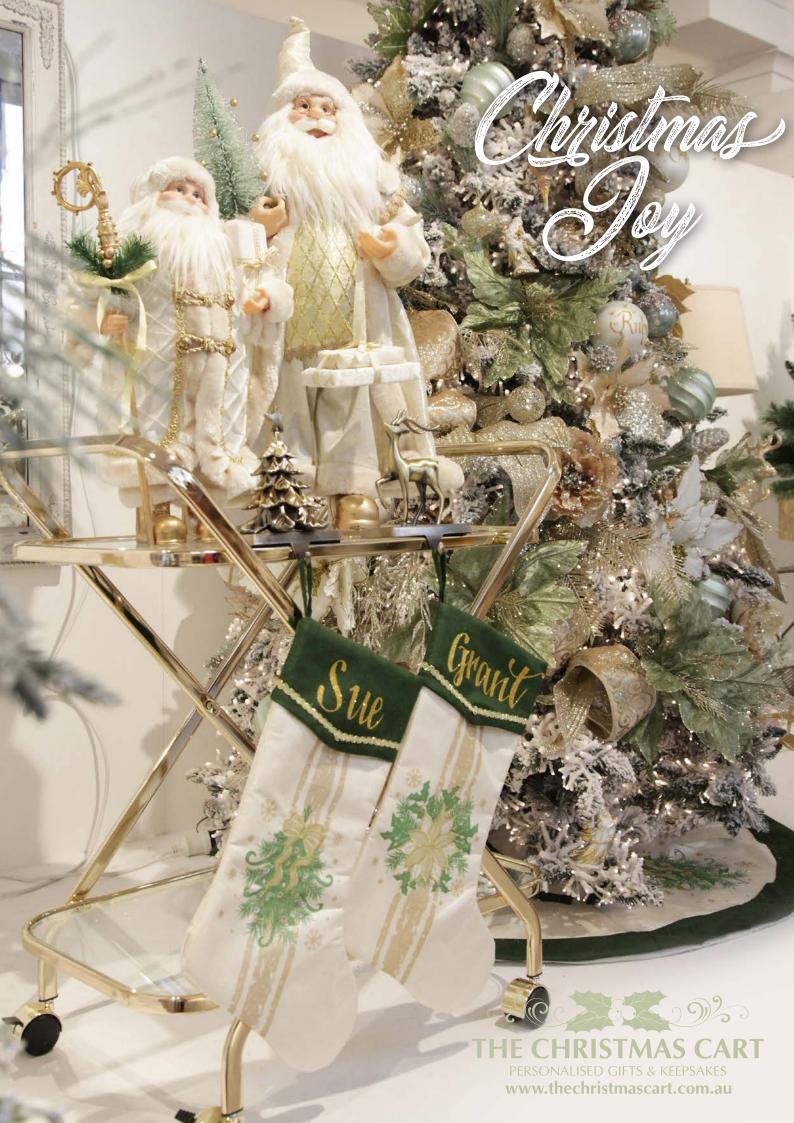

THE CHRISTMAS JOY COLLECTION HAS BEEN INSPIRED BY THE JOY THAT THE CHRISTMAS SEASON BRINGS INTO OUR HOMES AND HEARTS.

WITH A COLOUR PALETTE OF SOPHISTICATED SAGE, RICH GOLD AND ELEGANT IVORY THIS COLLECTION IS IDEAL FOR THE TRADITIONAL CHRISTMAS DECORATOR WHO WANTS TO CREATE A CALM AND PEACEFUL FEELING IN THEIR HOME AT CHRISTMAS TIME.

THIS STUNNING COLLECTION FOCUSES
ON A LUXURIOUS TREE WITH A
COMPLIMENTARY SET OF STOCKINGS
AND SELECTION OF ORNAMENTS.

MANY OF THE CHRISTMAS BAUBLES, STOCKINGS AND DECORATIONS IN OUR RANGE HAVE BEEN CAREFULLY DESIGNED AND SELECTED TO ALLOW FOR A NAME OR MESSAGE TO BE ADDED IN BEAUTIFUL GLITTER CALLIGRAPHY. EACH ONE IS INDIVIDUALLY HAND DONE BY OUR TALENTED ARTISTS, MAKING IT A UNIQUE KEEPSAKE THAT WILL BE TREASURED FOR MANY YEARS TO COME.

PERSONALISED WHITE FUR CHRISTMAS STOCKING WITH POM POMS