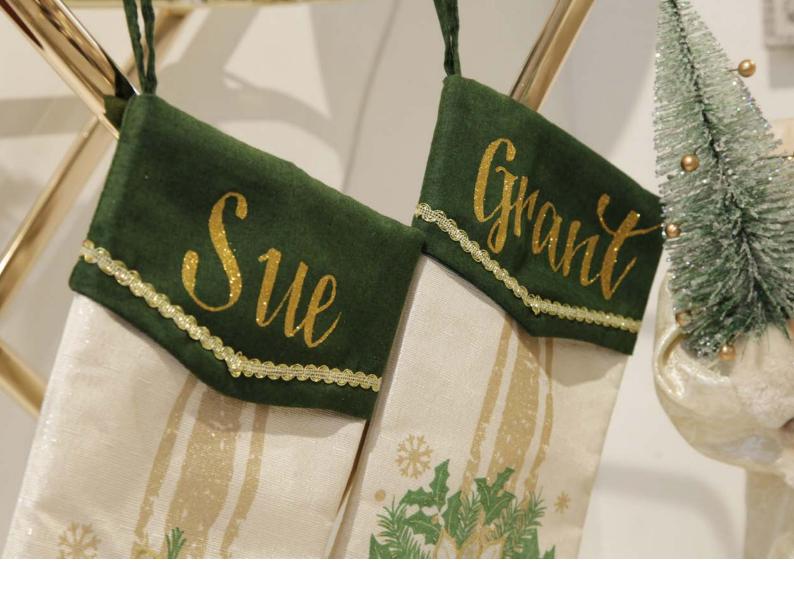

THIS STUNNING COLLECTION FOCUSES
ON A LUXURIOUS TREE WITH A
COMPLIMENTARY SET OF STOCKINGS
AND SELECTION OF ORNAMENTS.

MANY OF THE CHRISTMAS BAUBLES, STOCKINGS AND DECORATIONS IN OUR RANGE HAVE BEEN CAREFULLY DESIGNED AND SELECTED TO ALLOW FOR A NAME OR MESSAGE TO BE ADDED IN BEAUTIFUL GLITTER CALLIGRAPHY. EACH ONE IS INDIVIDUALLY HAND DONE BY OUR TALENTED ARTISTS, MAKING IT A UNIQUE KEEPSAKE THAT WILL BE TREASURED FOR MANY YEARS TO COME.