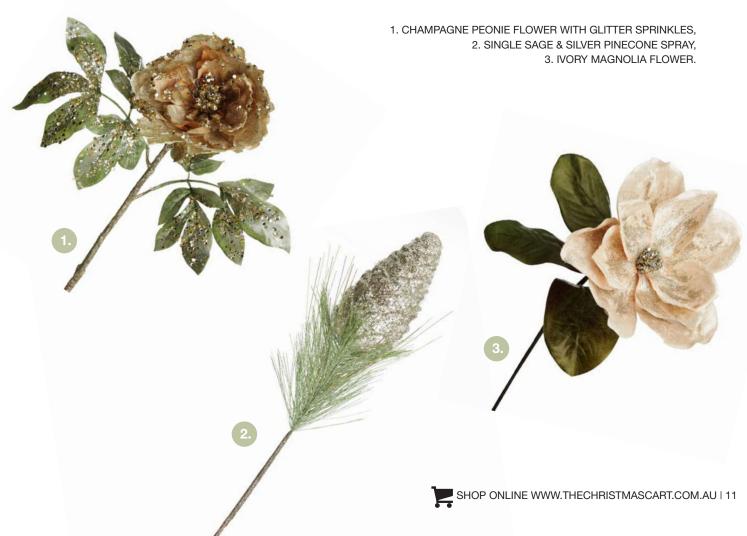

1. DELUXE CHARMING IVORY ANGEL TREE TOPPER ORNAMENT, 2. WIDE GOLD VELVET AND GLITTER SWIRL WIRED RIBBON GARLAND, 3. CHAMPAGNE GLITTER PICKS TRIO.

1. LARGE SAGE FABRIC POINSETTIA FLOWER CLIP 2. SAGE WITH GOLD TRIM FABRIC POINSETTIA FLOWER CLIP, 3. SAGE SATIN POINSETTIA FLOWER ON CLIP WITH GLITTER TRIM, 4. SAGE POINSETTIA FLOWER PICK WITH SILVER GLITTER TRIM, 5. CHAMPAGNE AND CREAM POINTSETTIA FLOWER CLIP, 6. IVORY POINSETTIA FLOWER PICK WITH GOLD GLITTER TRIM, 7. NUDE AND PEARL POINTSETTIA FLOWER CLIP.