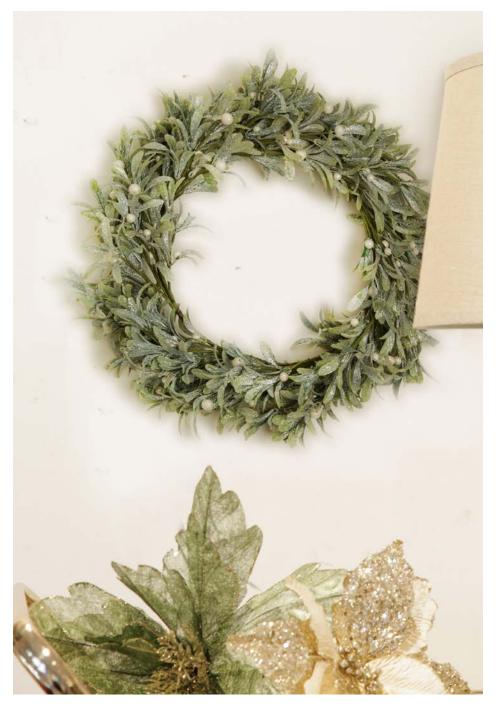

### **CHRISTMAS**

FROSTED GREEN LEAF CHRISTMAS WREATH WITH WHITE BERRIES

**VISIT OUR** 