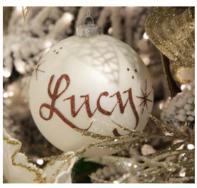

THIS STUNNING COLLECTION FOCUSES
ON A LUXURIOUS TREE WITH A
COMPLIMENTARY SET OF STOCKINGS
AND SELECTION OF ORNAMENTS.

MANY OF THE CHRISTMAS BAUBLES, STOCKINGS AND DECORATIONS IN OUR RANGE HAVE BEEN CAREFULLY DESIGNED AND SELECTED TO ALLOW FOR A NAME OR MESSAGE TO BE ADDED IN BEAUTIFUL GLITTER CALLIGRAPHY. EACH ONE IS INDIVIDUALLY HAND DONE BY OUR TALENTED ARTISTS, MAKING IT A UNIQUE KEEPSAKE THAT WILL BE TREASURED FOR MANY YEARS TO COME.

### **OUR SELECTION OF BAUBLES FOR**

1. PEARL GLASS PERSONALISED CHRISTMAS BAUBLE (WITH GOLD GLITTER),
2. PEARL GLASS PERSONALISED CHRISTMAS BAUBLE (WITH CHOCOLATE GLITTER),
3. SAGE GLASS DECORATIONS WITH BEADED TOP, 4. SAGE SWIRL GLASS CHRISTMAS BAUBLE.