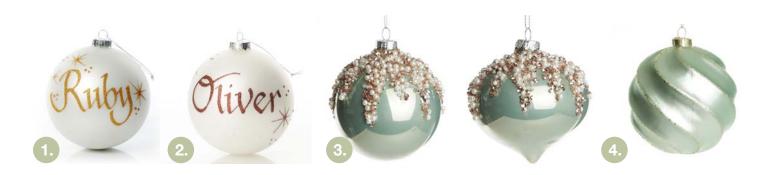

### **OUR SELECTION OF BAUBLES FOR**

1. PEARL GLASS PERSONALISED CHRISTMAS BAUBLE (WITH GOLD GLITTER),
2. PEARL GLASS PERSONALISED CHRISTMAS BAUBLE (WITH CHOCOLATE GLITTER),
3. SAGE GLASS DECORATIONS WITH BEADED TOP, 4. SAGE SWIRL GLASS CHRISTMAS BAUBLE.