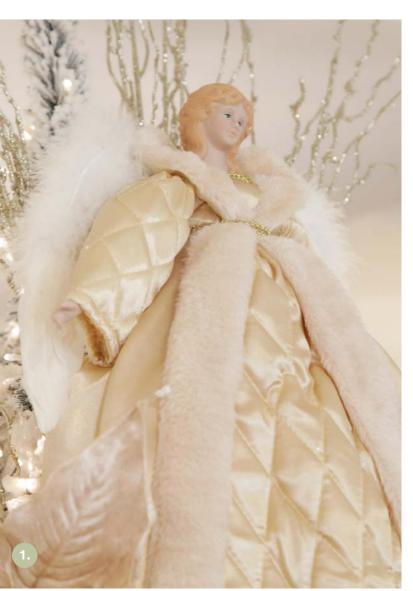

1. DELUXE CHARMING IVORY ANGEL TREE TOPPER ORNAMENT, 2. WIDE GOLD VELVET AND GLITTER SWIRL WIRED RIBBON GARLAND, 3. CHAMPAGNE GLITTER PICKS TRIO.

1. LARGE SAGE FABRIC POINSETTIA FLOWER CLIP 2. SAGE WITH GOLD TRIM FABRIC POINSETTIA FLOWER CLIP, 3. SAGE SATIN POINSETTIA FLOWER ON CLIP WITH GLITTER TRIM, 4. SAGE POINSETTIA FLOWER PICK WITH SILVER GLITTER TRIM, 5. CHAMPAGNE AND CREAM POINTSETTIA FLOWER CLIP, 6. IVORY POINSETTIA FLOWER PICK WITH GOLD GLITTER TRIM, 7. NUDE AND PEARL POINTSETTIA FLOWER CLIP.