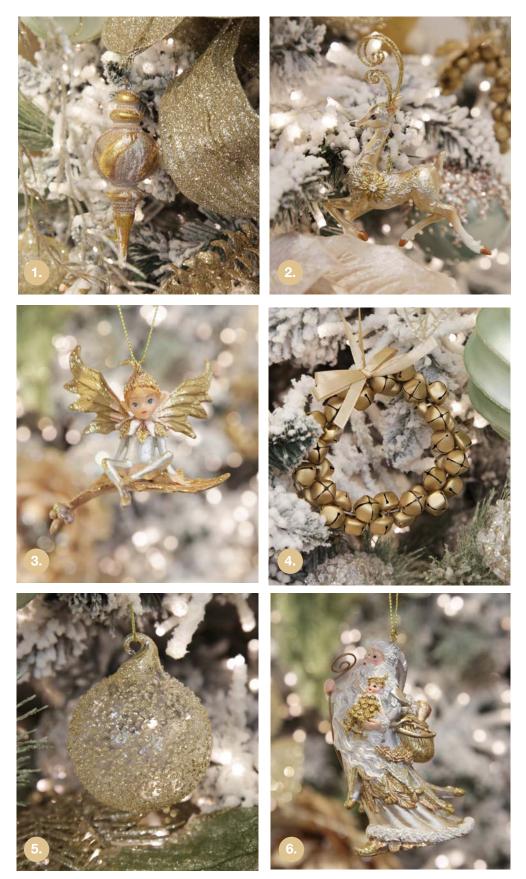

## Gold Decorations

1. ANTIQUE GOLD FINIAL TREE DECORATIONS - SET OF 3, 2. ELEGANT WHITE AND GOLD REINDEER HANGING TREE DECORATION, 3. SILVER AND GOLD GUMNUT ELF HANGING TREE DECORATION, 4. BRASS BELL WREATH DECORATION, 5. TRANSLUCENT GOLD GLASS FINIALS AND BAUBLES - SET OF 4, 6. TRADITIONAL WHITE AND GOLD SANTA HANGING TREE DECORATION.

1. DELUXE CHARMING IVORY ANGEL TREE TOPPER ORNAMENT, 2. WIDE GOLD VELVET AND GLITTER SWIRL WIRED RIBBON GARLAND, 3. CHAMPAGNE GLITTER PICKS TRIO.

1. LARGE SAGE FABRIC POINSETTIA FLOWER CLIP 2. SAGE WITH GOLD TRIM FABRIC POINSETTIA FLOWER CLIP, 3. SAGE SATIN POINSETTIA FLOWER ON CLIP WITH GLITTER TRIM, 4. SAGE POINSETTIA FLOWER PICK WITH SILVER GLITTER TRIM, 5. CHAMPAGNE AND CREAM POINTSETTIA FLOWER CLIP, 6. IVORY POINSETTIA FLOWER PICK WITH GOLD GLITTER TRIM, 7. NUDE AND PEARL POINTSETTIA FLOWER CLIP.