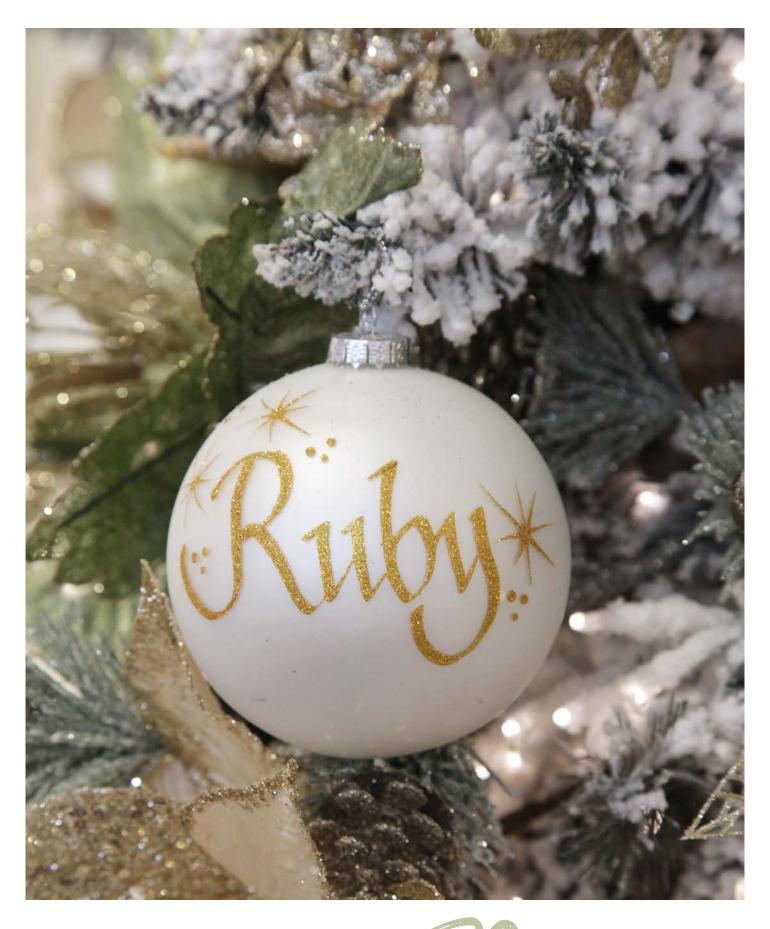

THIS STUNNING COLLECTION FOCUSES
ON A LUXURIOUS TREE WITH A
COMPLIMENTARY SET OF STOCKINGS
AND SELECTION OF ORNAMENTS.

MANY OF THE CHRISTMAS BAUBLES, STOCKINGS AND DECORATIONS IN OUR RANGE HAVE BEEN CAREFULLY DESIGNED AND SELECTED TO ALLOW FOR A NAME OR MESSAGE TO BE ADDED IN BEAUTIFUL GLITTER CALLIGRAPHY. EACH ONE IS INDIVIDUALLY HAND DONE BY OUR TALENTED ARTISTS, MAKING IT A UNIQUE KEEPSAKE THAT WILL BE TREASURED FOR MANY YEARS TO COME.

### **OUR SELECTION OF BAUBLES FOR**

1. PEARL GLASS PERSONALISED CHRISTMAS BAUBLE (WITH GOLD GLITTER),
2. PEARL GLASS PERSONALISED CHRISTMAS BAUBLE (WITH CHOCOLATE GLITTER),
3. SAGE GLASS DECORATIONS WITH BEADED TOP, 4. SAGE SWIRL GLASS CHRISTMAS BAUBLE.