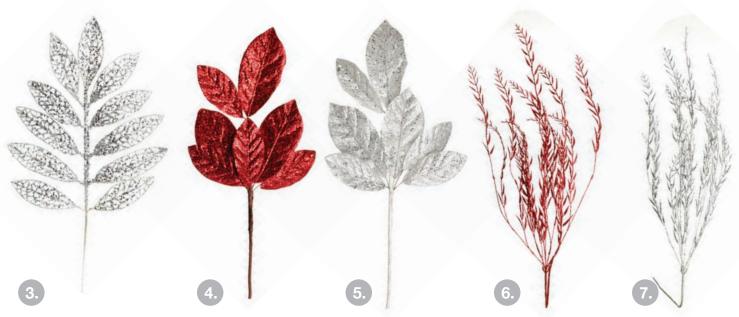

1. SILVER MAGNOLIA LEAF SPRAY 2. RED MAGNOLIA LEAF SPRAY, 3. WHITE GLITTER MESH LEAF PICK, 4. RED GLITTER LEAF SPRAY, 5. SILVER GLITTER LEAF SPRAY, 6. RED GLITTER WEEPING WILLOW BRANCH, 7. SILVER GLITTER WEEPING WILLOW BRANCH