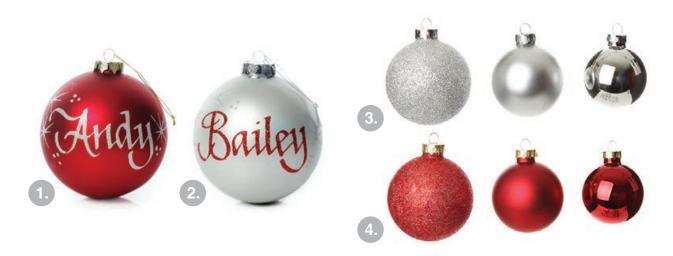

### OUR SELECTION OF BAUBLES FOR Christmas Sparkle

1. RED PERSONALISED GLASS CHRISTMAS BAUBLE, 2. SILVER PERSONALISED GLASS CHRISTMAS BAUBLE, 3. SILVER GLASS CHRISTMAS BAUBLE PACK - SET OF 42, 4. RED GLASS CHRISTMAS BAUBLE PACK - SET OF 42