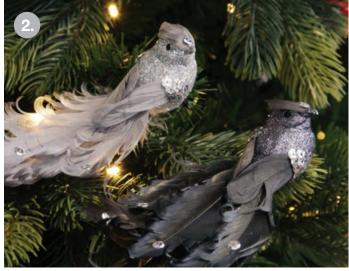

### EXQUISITE CHRISTMAS SPARKLE Accents

1. ASTRID BIRDS WITH CROWN, 2. LED FROSTED GLASS TREE, 3. ASTRID BUTTON TREES

1. RED BAUBLE TABLE RUNNER, 2. BLACK METAL WREATH STAND, 3. LARGE MIXED PINE NEEDLE TABLE TOP CHRISTMAS TREE, 4. REINDEERS WITH SLEIGH, 5. RED SNOWFLAKE CUSHION COVER & SILVER SNOWFLAKE CUSHION COVER, 6. CAKE STAND BERRY AND BIRD