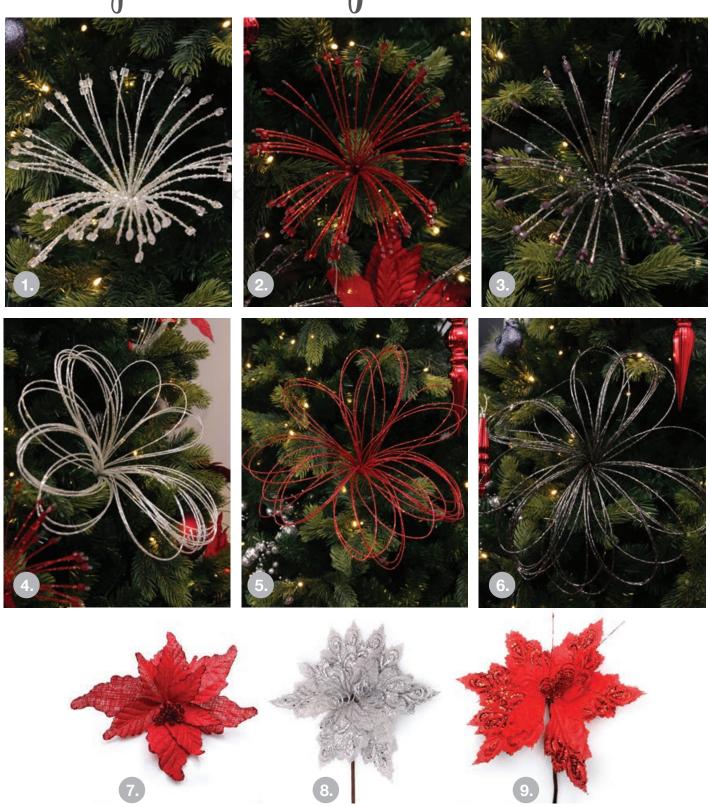

### Sparkling

1. DELUXE SILVER BEADED SPRAY, 2. DELUXE RED BEADED SPRAY, 3. DELUXE CHARCOAL BEADED SPRAY, 4. DELUXE SILVER BEADED FLOWER, 5. DELUXE RED BEADED FLOWER, 6. DELUXE CHARCOAL BEADED FLOWER, 7. RED BURLAP FLOWER PICK, 8. SILVER EMBOSSED JUTE FLOWER PICK, 9. RED EMBOSSED JUTE FLOWER PICK