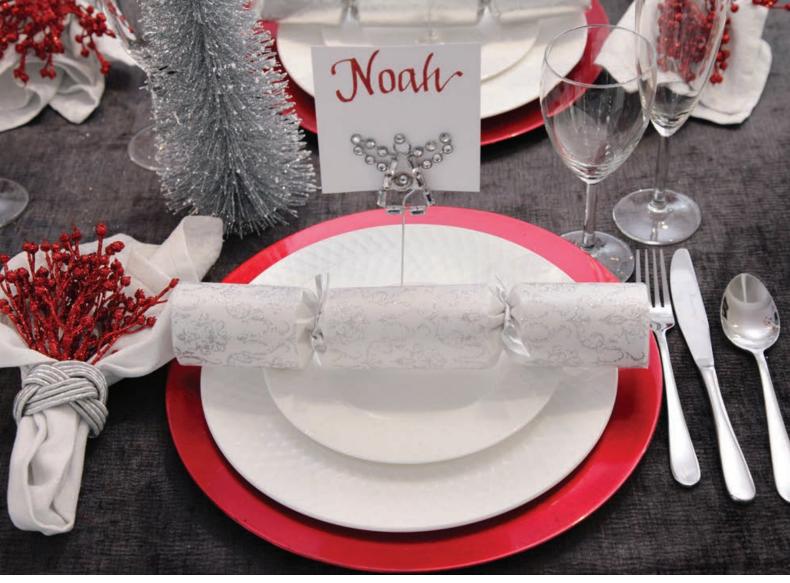

## WHITE AND SILVER Christmas Bauble Set

77

HAVE
YOURSELF
MERRY
CHRISTMAS

1. RHINESTONE ANGEL PLACECARD HOLDERS, 2. RED GLITTER BERRY PICK, 3. SILVER WIRE CHRISTMAS TREE WITH SNOW

4. RED GLITTER REINDEER TREE DECORATIONS. - SET OF 2