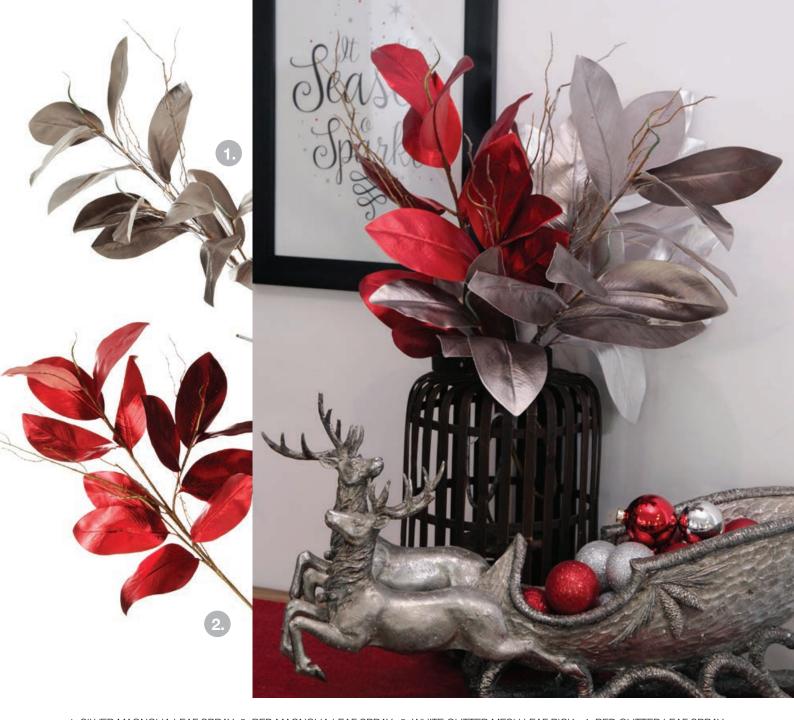

1. SILVER MAGNOLIA LEAF SPRAY 2. RED MAGNOLIA LEAF SPRAY, 3. WHITE GLITTER MESH LEAF PICK, 4. RED GLITTER LEAF SPRAY, 5. SILVER GLITTER LEAF SPRAY, 6. RED GLITTER WEEPING WILLOW BRANCH, 7. SILVER GLITTER WEEPING WILLOW BRANCH