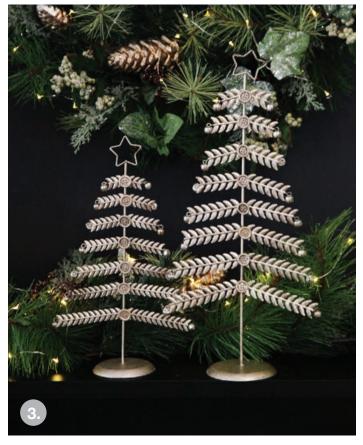

### EXQUISITE CHRISTMAS SPARKLE Accents

1. ASTRID BIRDS WITH CROWN, 2. LED FROSTED GLASS TREE, 3. ASTRID BUTTON TREES

1. RED BAUBLE TABLE RUNNER, 2. BLACK METAL WREATH STAND, 3. LARGE MIXED PINE NEEDLE TABLE TOP CHRISTMAS TREE, 4. REINDEERS WITH SLEIGH, 5. RED SNOWFLAKE CUSHION COVER & SILVER SNOWFLAKE CUSHION COVER, 6. CAKE STAND BERRY AND BIRD