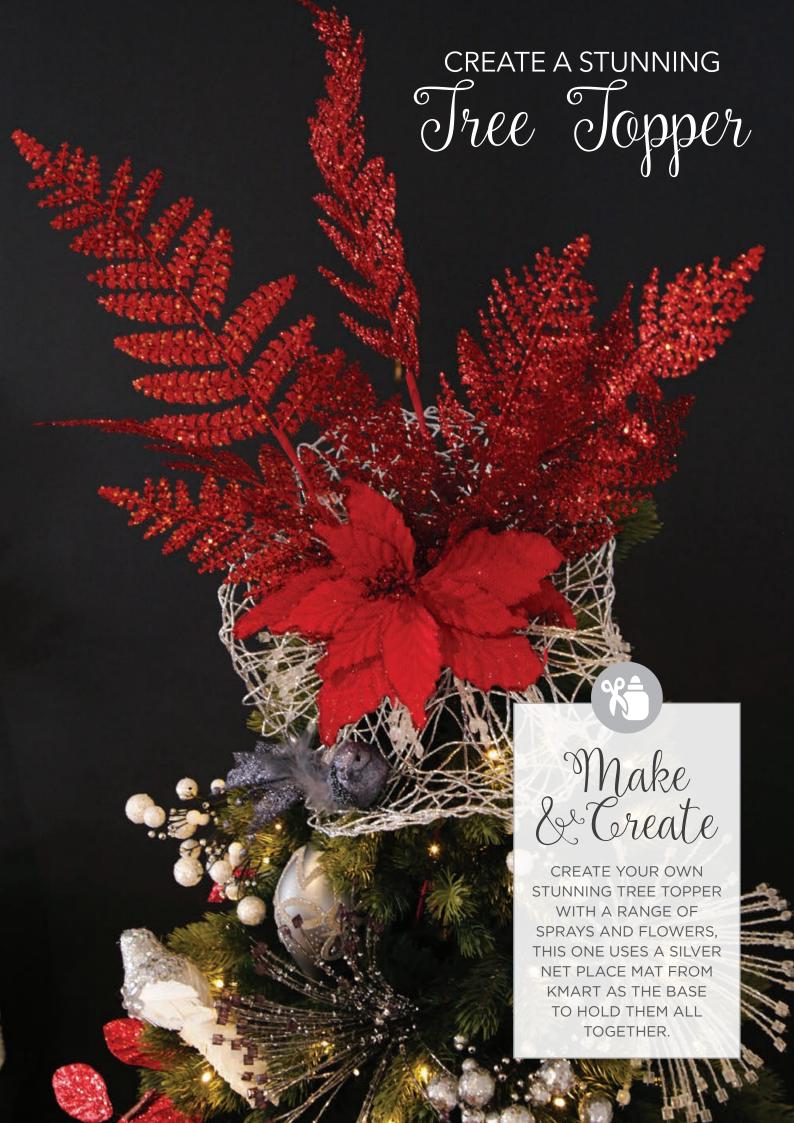

ocking Holders & STOCKING HOLDERS







### EXQUISITE CHRISTMAS SPARKLE Accents







1. ASTRID BIRDS WITH CROWN, 2. LED FROSTED GLASS TREE, 3. ASTRID BUTTON TREES



1. RED BAUBLE TABLE RUNNER, 2. BLACK METAL WREATH STAND, 3. LARGE MIXED PINE NEEDLE TABLE TOP CHRISTMAS TREE, 4. REINDEERS WITH SLEIGH, 5. RED SNOWFLAKE CUSHION COVER & SILVER SNOWFLAKE CUSHION COVER, 6. CAKE STAND BERRY AND BIRD



1. SILVER MAGNOLIA LEAF SPRAY 2. RED MAGNOLIA LEAF SPRAY, 3. WHITE GLITTER MESH LEAF PICK, 4. RED GLITTER LEAF SPRAY, 5. SILVER GLITTER LEAF SPRAY, 6. RED GLITTER WEEPING WILLOW BRANCH, 7. SILVER GLITTER WEEPING WILLOW BRANCH







1. SILVER GLASS CHRISTMAS BAUBLE PACK - SET OF 42, 2. METAL HANGER 38CM, 3. RED RIBBED BAUBLE SET OF 3, 4. SET OF 3 ROUGE LARGE DROP, 5. SET OF 3 ROUGE SMALL DROP.





PDF

Free Printable

CLICK HERE TO INSTANTLY DOWNLOAD

WWW.THECHRISTMASCART.COM.AU



Archer





PERSONALISED GIFTS & KEEPSAKES

www.thechristmascart.com.au