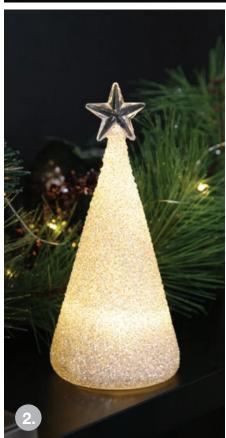

### EXQUISITE CHRISTMAS SPARKLE Accents

1. ASTRID BIRDS WITH CROWN, 2. LED FROSTED GLASS TREE, 3. ASTRID BUTTON TREES

1. RED BAUBLE TABLE RUNNER, 2. BLACK METAL WREATH STAND, 3. LARGE MIXED PINE NEEDLE TABLE TOP CHRISTMAS TREE, 4. REINDEERS WITH SLEIGH, 5. RED SNOWFLAKE CUSHION COVER & SILVER SNOWFLAKE CUSHION COVER, 6. CAKE STAND BERRY AND BIRD