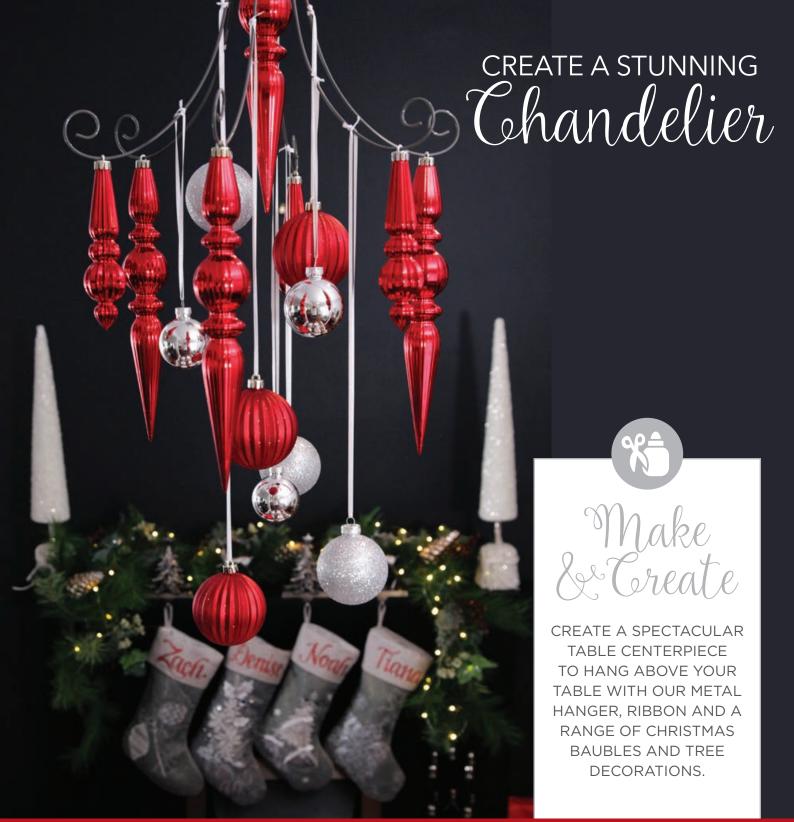

1. SILVER GLASS CHRISTMAS BAUBLE PACK - SET OF 42, 2. METAL HANGER 38CM, 3. RED RIBBED BAUBLE SET OF 3, 4. SET OF 3 ROUGE LARGE DROP, 5. SET OF 3 ROUGE SMALL DROP.

PDF

Free Printable

CLICK HERE TO INSTANTLY DOWNLOAD