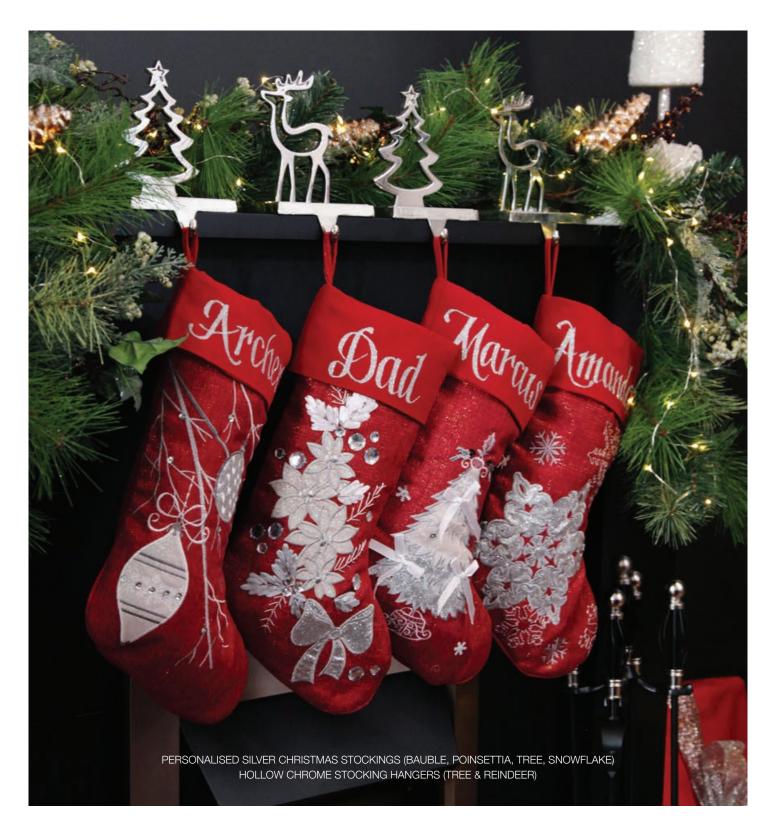

### Making Christmas PERSONAL

MANY OF THE CHRISTMAS BAUBLES, STOCKINGS AND DECORATIONS IN OUR RANGE HAVE BEEN CAREFULLY DESIGNED AND SELECTED TO ALLOW FOR A NAME OR MESSAGE TO BE ADDED IN BEAUTIFUL GLITTER CALLIGRAPHY. EACH ONE IS INDIVIDUALLY HAND DONE BY OUR TALENTED ARTISTS, MAKING IT A UNIQUE KEEPSAKE THAT WILL BE TREASURED FOR MANY YEARS TO COME.

#### PERSONALISED SILVER

# Stocking Holders & STOCKING HOLDERS

#### PERSONALISED RED