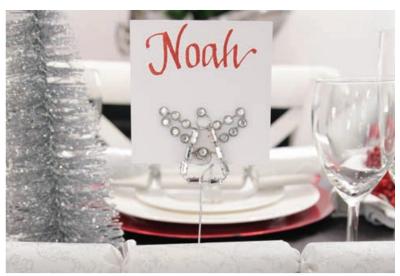

## WHITE AND SILVER Christmas Bauble Set

77

HAVE
YOURSELF
MERRY
CHRISTMAS

1. RHINESTONE ANGEL PLACECARD HOLDERS, 2. RED GLITTER BERRY PICK, 3. SILVER WIRE CHRISTMAS TREE WITH SNOW

4. RED GLITTER REINDEER TREE DECORATIONS. - SET OF 2