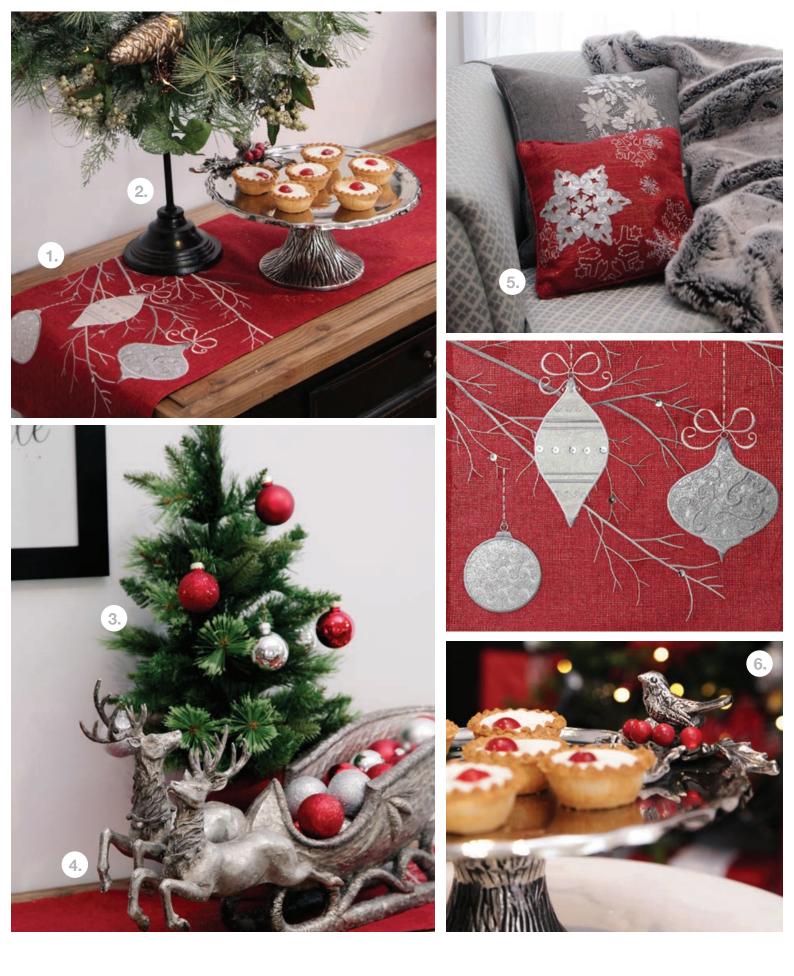

### EXQUISITE CHRISTMAS SPARKLE Accents

1. ASTRID BIRDS WITH CROWN, 2. LED FROSTED GLASS TREE, 3. ASTRID BUTTON TREES

1. RED BAUBLE TABLE RUNNER, 2. BLACK METAL WREATH STAND, 3. LARGE MIXED PINE NEEDLE TABLE TOP CHRISTMAS TREE, 4. REINDEERS WITH SLEIGH, 5. RED SNOWFLAKE CUSHION COVER & SILVER SNOWFLAKE CUSHION COVER, 6. CAKE STAND BERRY AND BIRD