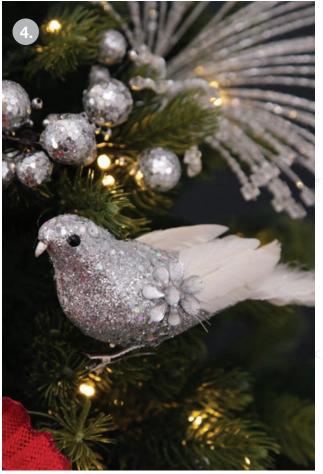

### EXQUISITE CHRISTMAS SPARKLE Accents

1. ASTRID BIRDS WITH CROWN, 2. LED FROSTED GLASS TREE, 3. ASTRID BUTTON TREES

1. RED BAUBLE TABLE RUNNER, 2. BLACK METAL WREATH STAND, 3. LARGE MIXED PINE NEEDLE TABLE TOP CHRISTMAS TREE, 4. REINDEERS WITH SLEIGH, 5. RED SNOWFLAKE CUSHION COVER & SILVER SNOWFLAKE CUSHION COVER, 6. CAKE STAND BERRY AND BIRD