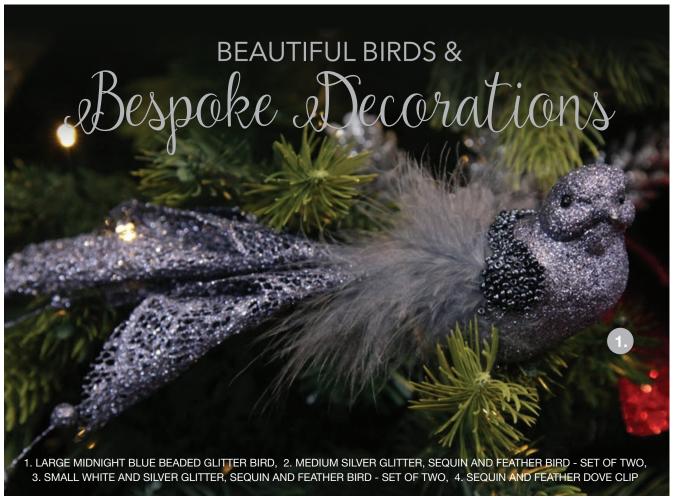

### EXQUISITE CHRISTMAS SPARKLE Accents

1. ASTRID BIRDS WITH CROWN, 2. LED FROSTED GLASS TREE, 3. ASTRID BUTTON TREES

1. RED BAUBLE TABLE RUNNER, 2. BLACK METAL WREATH STAND, 3. LARGE MIXED PINE NEEDLE TABLE TOP CHRISTMAS TREE, 4. REINDEERS WITH SLEIGH, 5. RED SNOWFLAKE CUSHION COVER & SILVER SNOWFLAKE CUSHION COVER, 6. CAKE STAND BERRY AND BIRD