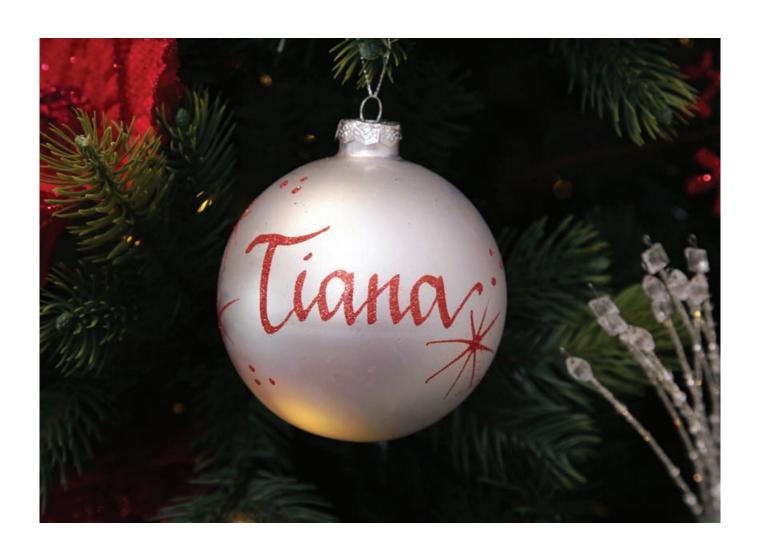

### Making Christmas PERSONAL

MANY OF THE CHRISTMAS BAUBLES, STOCKINGS AND DECORATIONS IN OUR RANGE HAVE BEEN CAREFULLY DESIGNED AND SELECTED TO ALLOW FOR A NAME OR MESSAGE TO BE ADDED IN BEAUTIFUL GLITTER CALLIGRAPHY. EACH ONE IS INDIVIDUALLY HAND DONE BY OUR TALENTED ARTISTS, MAKING IT A UNIQUE KEEPSAKE THAT WILL BE TREASURED FOR MANY YEARS TO COME.