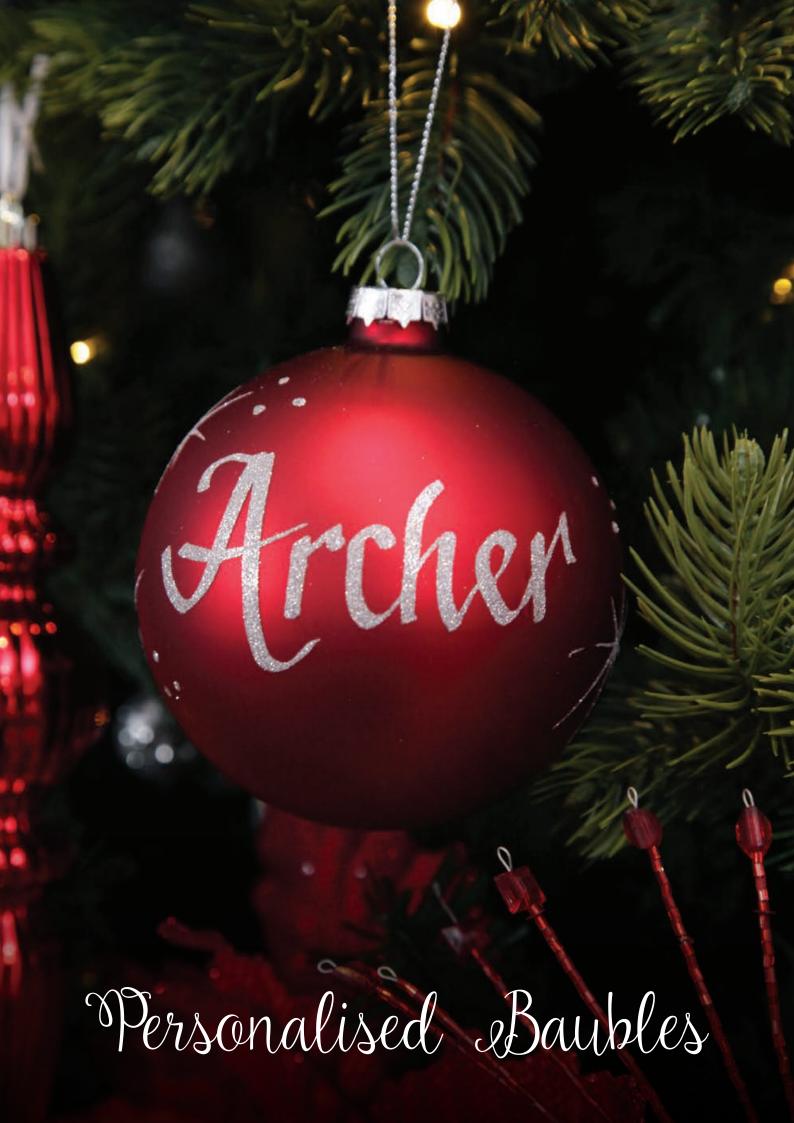

### Making Christmas PERSONAL

MANY OF THE CHRISTMAS BAUBLES, STOCKINGS AND DECORATIONS IN OUR RANGE HAVE BEEN CAREFULLY DESIGNED AND SELECTED TO ALLOW FOR A NAME OR MESSAGE TO BE ADDED IN BEAUTIFUL GLITTER CALLIGRAPHY. EACH ONE IS INDIVIDUALLY HAND DONE BY OUR TALENTED ARTISTS, MAKING IT A UNIQUE KEEPSAKE THAT WILL BE TREASURED FOR MANY YEARS TO COME.