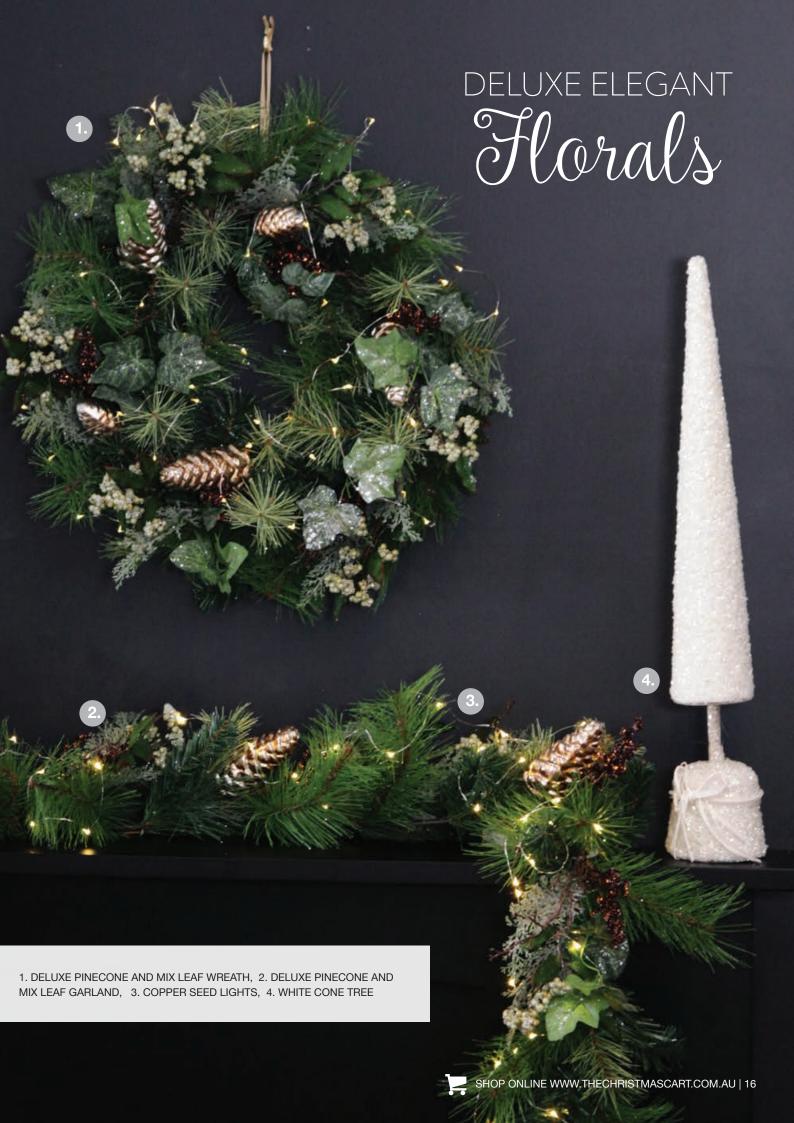

1. SILVER MAGNOLIA LEAF SPRAY 2. RED MAGNOLIA LEAF SPRAY, 3. WHITE GLITTER MESH LEAF PICK, 4. RED GLITTER LEAF SPRAY, 5. SILVER GLITTER LEAF SPRAY, 6. RED GLITTER WEEPING WILLOW BRANCH, 7. SILVER GLITTER WEEPING WILLOW BRANCH