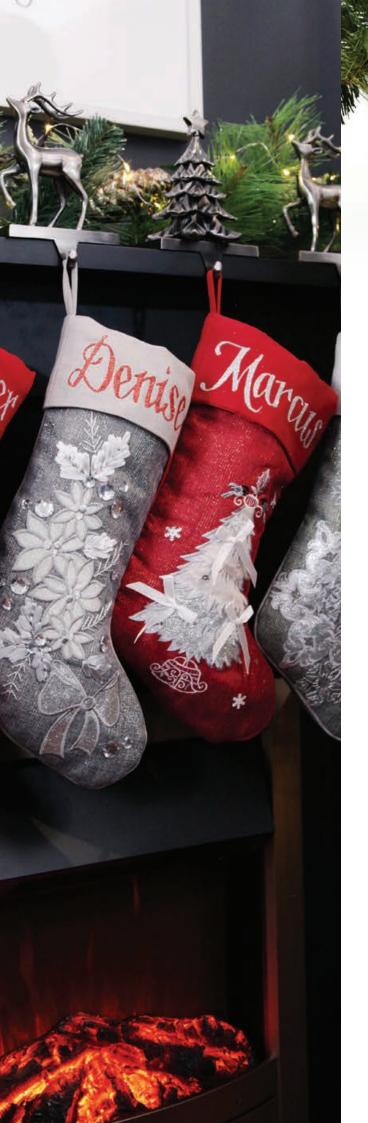

### Making Christmas PERSONAL

MANY OF THE CHRISTMAS BAUBLES, STOCKINGS AND DECORATIONS IN OUR RANGE HAVE BEEN CAREFULLY DESIGNED AND SELECTED TO ALLOW FOR A NAME OR MESSAGE TO BE ADDED IN BEAUTIFUL GLITTER CALLIGRAPHY. EACH ONE IS INDIVIDUALLY HAND DONE BY OUR TALENTED ARTISTS, MAKING IT A UNIQUE KEEPSAKE THAT WILL BE TREASURED FOR MANY YEARS TO COME.

#### PERSONALISED SILVER

# Stocking Holders & STOCKING HOLDERS

#### PERSONALISED RED