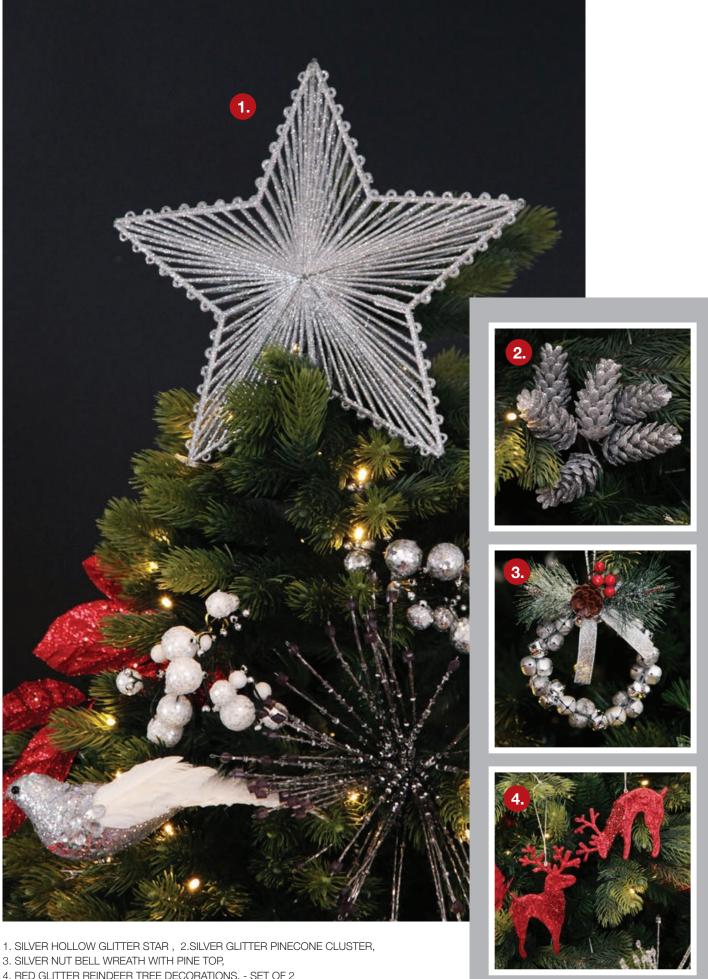

## WHITE AND SILVER Christmas Bauble Set

77

HAVE
YOURSELF
MERRY
CHRISTMAS

1. RHINESTONE ANGEL PLACECARD HOLDERS, 2. RED GLITTER BERRY PICK, 3. SILVER WIRE CHRISTMAS TREE WITH SNOW

4. RED GLITTER REINDEER TREE DECORATIONS. - SET OF 2