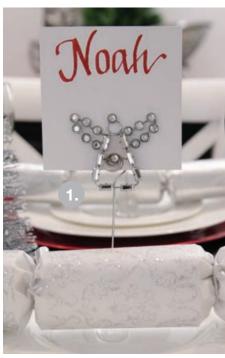

## WHITE AND SILVER Christmas Bauble Set

77

HAVE
YOURSELF
MERRY
CHRISTMAS

1. RHINESTONE ANGEL PLACECARD HOLDERS, 2. RED GLITTER BERRY PICK, 3. SILVER WIRE CHRISTMAS TREE WITH SNOW

4. RED GLITTER REINDEER TREE DECORATIONS. - SET OF 2