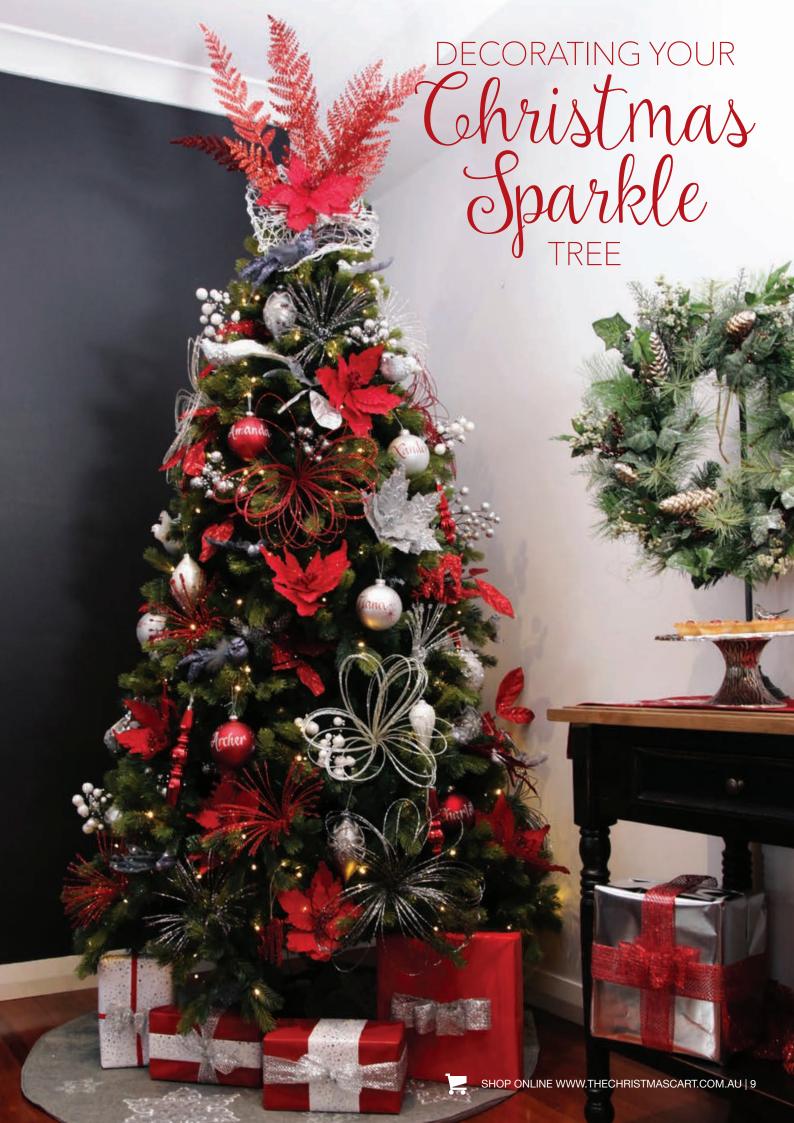

THE CHRISTMAS SPARKLE COLLECTION IS FULL OF GLAMOUR, GLITTER AND SPARKLE. KEEPING TO STRICT COLOUR PALETTE OF SILVER AND RED WE'VE ADDED INTEREST USING A VARIETY OF TEXTURES AND SHAPES.

IT IS PERFECT FOR THOSE WHO WANT TO BREATHE NEW LIFE INTO THEIR EXISTING TRADITIONAL CHRISTMAS DÉCOR BY SIMPLY ADDING A FEW NEW HIGHLIGHT PIECES SUCH AS THE STUNNING SPARKLING FLOWERS WHICH ARE SO VERSATILE.

THE CHRISTMAS SPARKLE COLLECTION IS ELEGANT, STYLISH AND YET STILL CONVEYS ALL THE JOY AND EXCITEMENT OF CHRISTMAS.