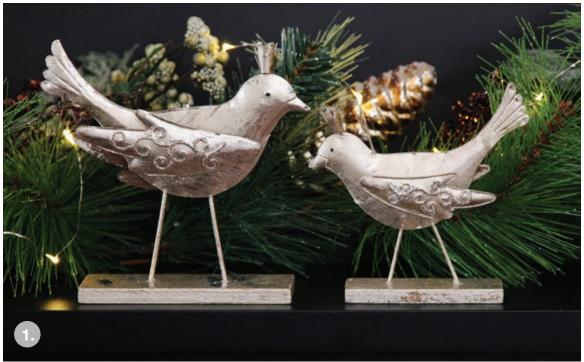

### EXQUISITE CHRISTMAS SPARKLE Accents

1. ASTRID BIRDS WITH CROWN, 2. LED FROSTED GLASS TREE, 3. ASTRID BUTTON TREES

1. RED BAUBLE TABLE RUNNER, 2. BLACK METAL WREATH STAND, 3. LARGE MIXED PINE NEEDLE TABLE TOP CHRISTMAS TREE, 4. REINDEERS WITH SLEIGH, 5. RED SNOWFLAKE CUSHION COVER & SILVER SNOWFLAKE CUSHION COVER, 6. CAKE STAND BERRY AND BIRD