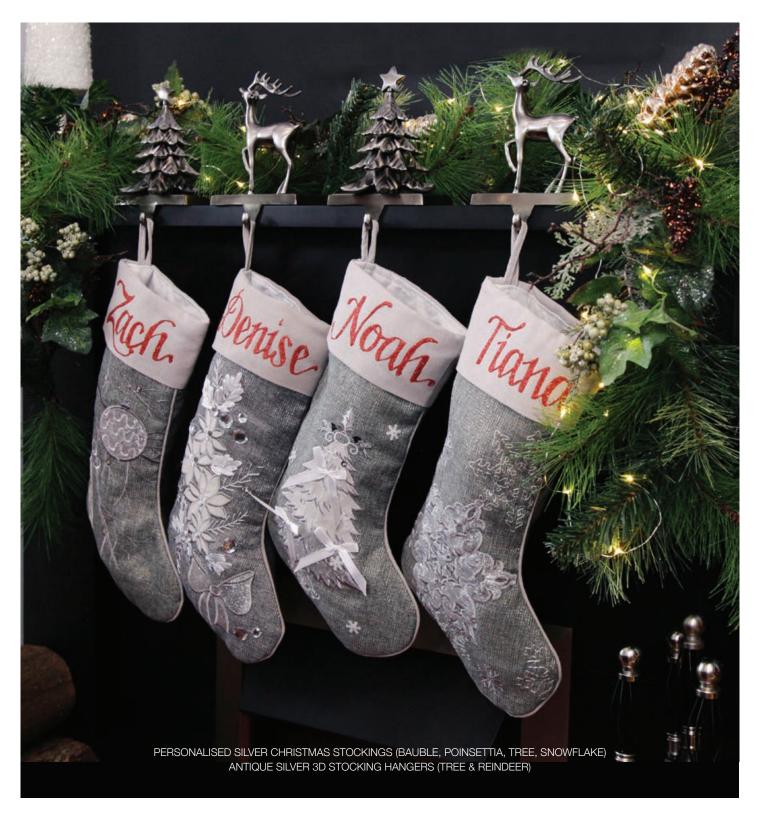

#### PERSONALISED SILVER

# Stocking Holders & STOCKING HOLDERS

#### PERSONALISED RED