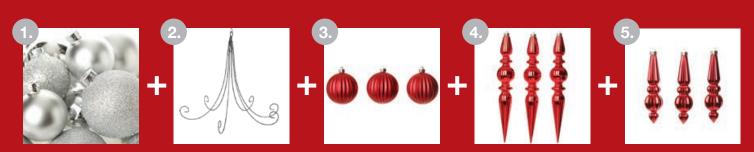

1. SILVER GLASS CHRISTMAS BAUBLE PACK - SET OF 42, 2. METAL HANGER 38CM, 3. RED RIBBED BAUBLE SET OF 3, 4. SET OF 3 ROUGE LARGE DROP, 5. SET OF 3 ROUGE SMALL DROP.

PDF

Free Printable

CLICK HERE TO INSTANTLY DOWNLOAD