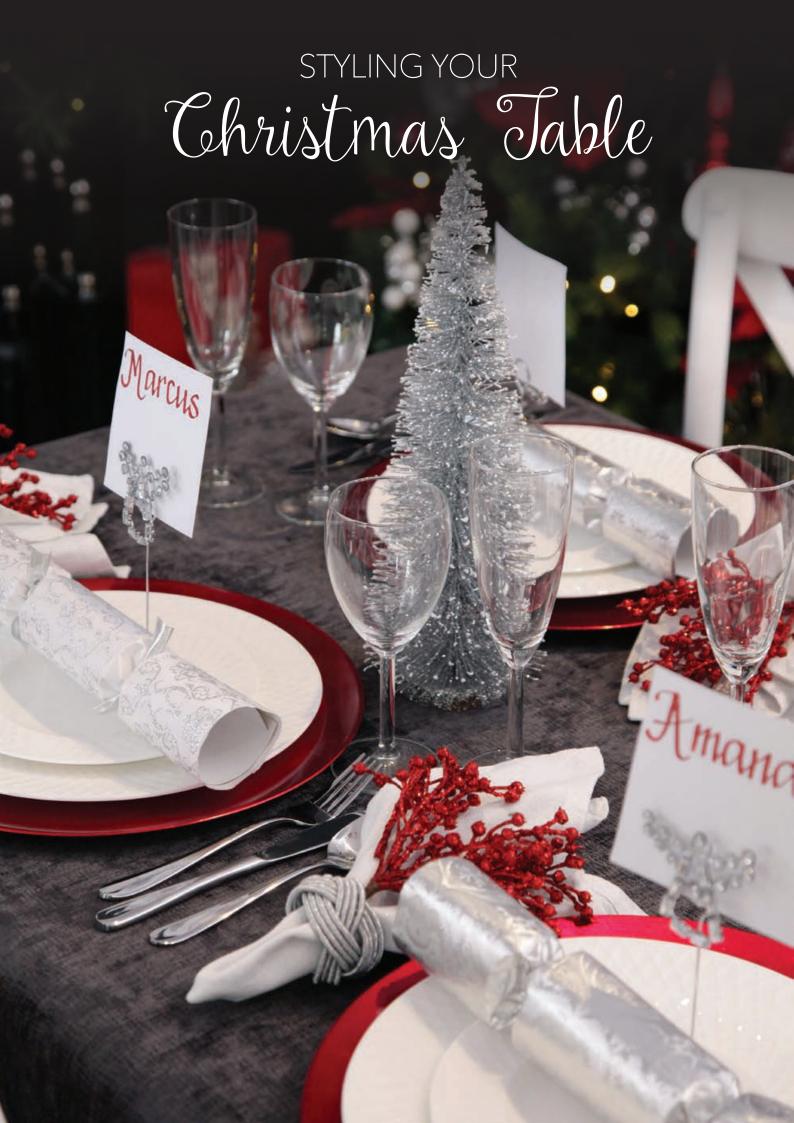

### Making Christmas PERSONAL

MANY OF THE CHRISTMAS BAUBLES, STOCKINGS AND DECORATIONS IN OUR RANGE HAVE BEEN CAREFULLY DESIGNED AND SELECTED TO ALLOW FOR A NAME OR MESSAGE TO BE ADDED IN BEAUTIFUL GLITTER CALLIGRAPHY. EACH ONE IS INDIVIDUALLY HAND DONE BY OUR TALENTED ARTISTS, MAKING IT A UNIQUE KEEPSAKE THAT WILL BE TREASURED FOR MANY YEARS TO COME.

### OUR SELECTION OF BAUBLES FOR Christmas Sparkle

1. RED PERSONALISED GLASS CHRISTMAS BAUBLE, 2. SILVER PERSONALISED GLASS CHRISTMAS BAUBLE, 3. SILVER GLASS CHRISTMAS BAUBLE PACK - SET OF 42, 4. RED GLASS CHRISTMAS BAUBLE PACK - SET OF 42