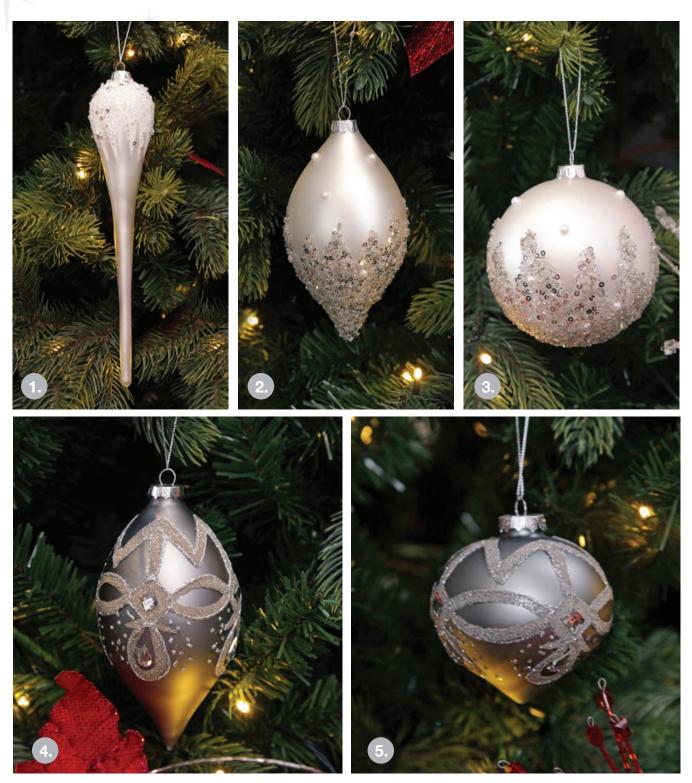

## Decorations

1. PEARL GLASS SEQUINS LONG DROP, 2. PEARL GLASS SEQUINS DROP, 3. PEARL GLASS SEQUINS BAUBLE, 4. DELUXE PEWTER DECORATIVE GLASS TEARDROP, 5. DELUXE PEWTER DECORATIVE GLASS FINIAL