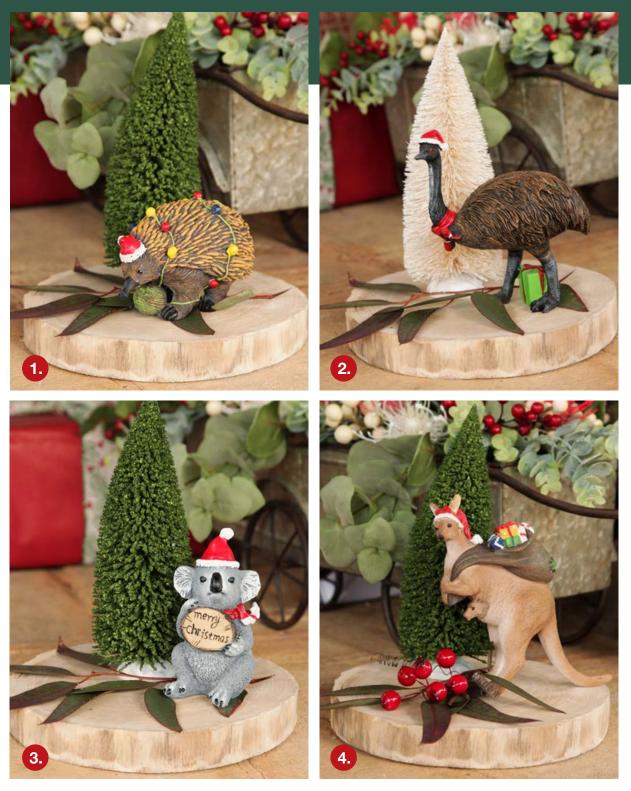

## Bush Christmas VIGNETTES

- 1. ECHIDNA AUSTRALIANA CHRISTMAS ORNAMENT,
- 2. EMU AUSTRALIANA CHRISTMAS ORNAMENT,
- 3. KOALA AUSTRALIANA CHRISTMAS ORNAMENT,
- 4. KANGAROO WITH SANTA SACK AUSTRALIANA CHRISTMAS ORNAMENT.
- 5. SMALL GREEN SISAL TREE (SOLD AS SET OF 2)
- 6. SMALL LIME BOTTLE BRUSH TREE (SOLD AS SET OF 2)
- 7. SMALL IVORY BOTTLE BRUSH TREE (SOLD AS SET OF 2 )