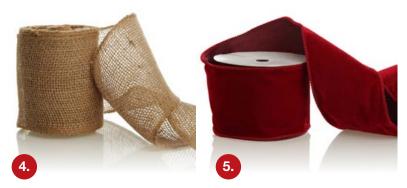

- 1. RED GINGER LILY FLOWER STEM, 2. WHITE KING PROTEA FLOWER STEM,
- 3. RED EMBOSSED FLOWER WITH ROPE TRIM AND BELLS, 4. NATURAL BURLAP GARLAND,
- 5. WIDE BURGUNDY VELVET WIRED RIBBON GARLAND, 6. RUSTIC PINE AND CONE CHRISTMAS SPRAY

#### gift Wrapping Tip

USE A WIRED RIBBON TO SHAPE AND CREATE THE PERFECT BOW. ADD A PIECE OF FLORAL SPRAY TO COMPLETE THE NATURAL RUSTIC LOOK.

1. BURLAP WITH WHITE TRIM WIRED RIBBON,

2. NO PEEKING BURLAP WIRED RIBBON,