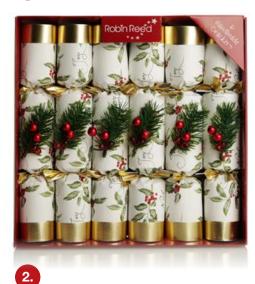

#### Make it Personal

A PERSONALISED BAUBLE MAKES A GREAT ADDITION TO THE CHRISTMAS TABLE TO WELCOME FAMILY AND FRIENDS. THEY WILL FEEL EXTRA SPECIAL WHEN THEY TAKE IT HOME AS A GIFT.

1. RED GLASS PERSONALISED CHRISTMAS BAUBLE 2. HOLLY AND RED BERRY BON BONS