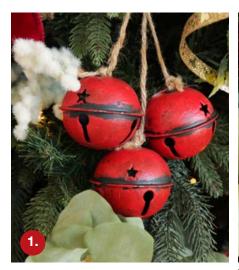

## Bush Christmas TREE DECORATIONS

 ANTIQUE RED BELL TRIO, 2. RUSTED BELL TRIO, 3. RED GLITTER SEQUIN BIRD CLIP, 4. BOY GUMNUT ELF CHRISTMAS TREE DECORATION, 5. GOLD GLITTER CURLY RIBBON SPRAY, 6.GIRL GUMNUT ELF CHRISTMAS TREE DECORATION, 7. CHRISTMAS CINNAMON STICK BUNCH WITH GREEN BERRY, 8. CHRISTMAS CINNAMON STICK BUNCH WITH RED BERRY, 9. RED GLITTER BERRY BALL