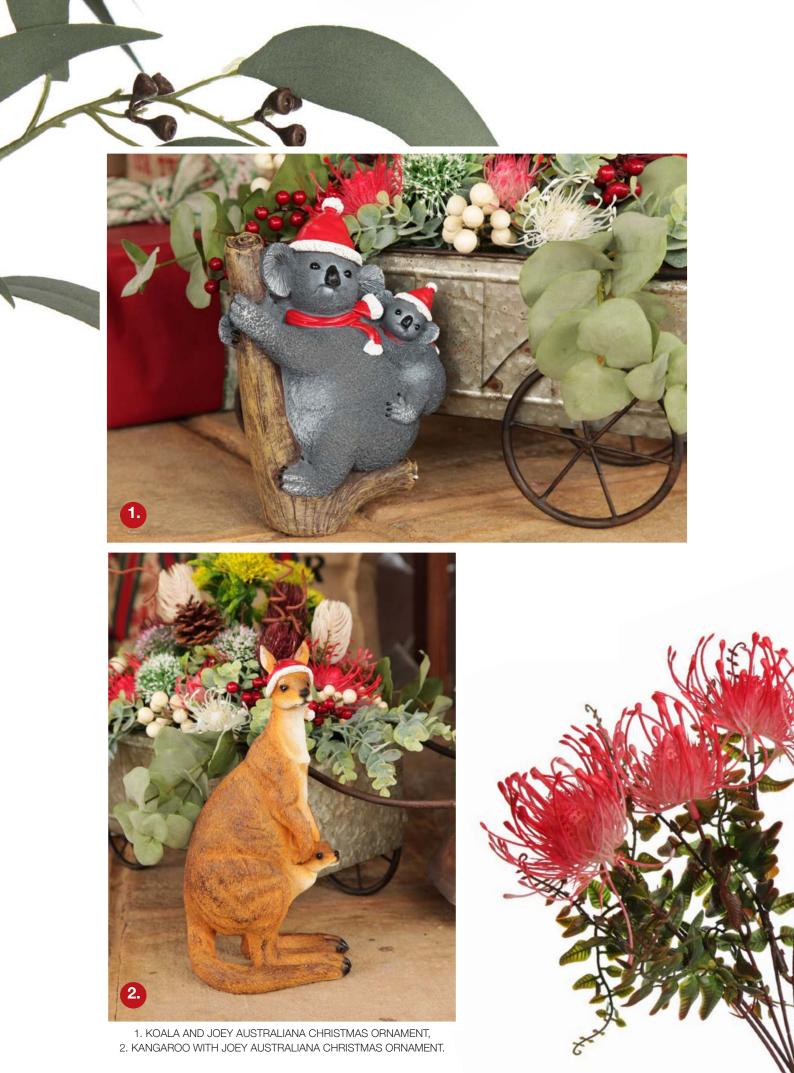

 NATIVE EUCALYPTUS LEAF CHRISTMAS WREATH WITH WHITE BERRIES, 2. NATIVE EUCALYPTUS LEAF CHRISTMAS GARLAND WITH WHITE BERRIES,
KANGAROO WITH SANTA SACK AUSTRALIANA CHRISTMAS ORNAMENT, 4. KOALA AUSTRALIANA CHRISTMAS ORNAMENT, 5. EMU AUSTRALIANA CHRISTMAS ORNAMENT, 6. ECHIDNA AUSTRALIANA CHRISTMAS ORNAMENT, 7. PLAIN CHROME STOCKING HANGER SET OF 2