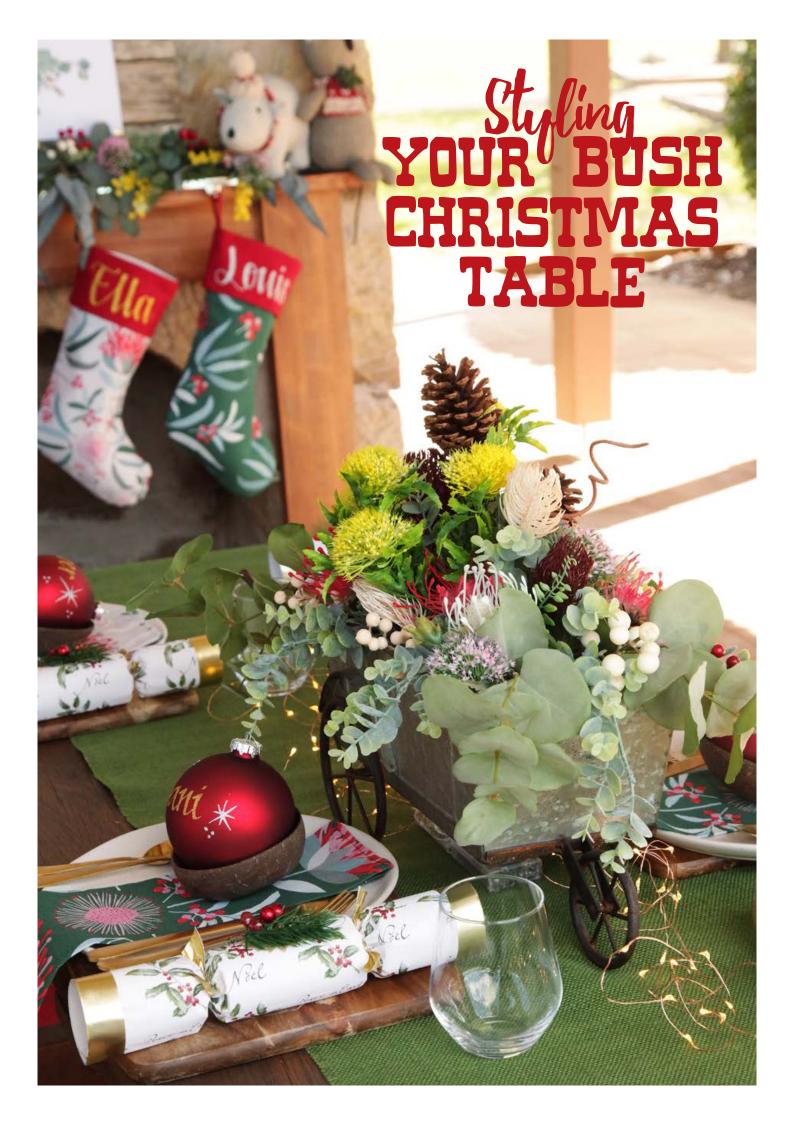

#### Make and Create

CREATE A RUSTIC AND CHARMING FLORAL TABLE CENTREPIECE BY USING OUR METAL WHEELBARROW WITH A SELECTION OF AUSTRALIAN NATIVE FLOWERS, PINECONES AND RED AND WHITE BERRIES.

**VISIT OUR** 