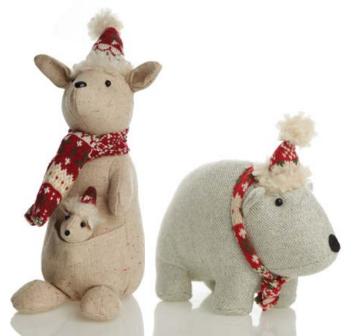

# Bush Christmas

A BUSH CHRISTMAS WAS INITIALLY INSPIRED BY THE BEAUTIFUL DESIGNS OF AUSTRALIAN TEXTILE DESIGNER JOCELYN PROUST. THIS COLLECTION CELEBRATES THE UNIQUELY STUNNING FLORA AND CUTE FURRY FRIENDS OF THE AUSTRALIAN BUSH. WHILST A BUSH CHRISTMAS COLLECTION IS RUSTIC AND RELAXED, THE OVERALL IMPACT IS QUITE SOPHISTICATED AND DRAMATIC.

WHEN COMBINED WITH OUR UNIQUE AUSTRALIAN ANIMALS ALL DRESSED UP FOR CHRISTMAS, THIS COLLECTION IS AN AUSSIE FESTIVE DELIGHT. WE ARE PROUD TO NOD TO THE BEAUTIFUL NATURE OF AUSTRALIA BY CREATING A BUSH CHRISTMAS AND INVITE YOU TO EMBRACE IT INTO YOUR HOME.

## CUTE Nustralian ANIMALS

1. WOMBAT FABRIC HANGING CHRISTMAS TREE DECORATION, 2. KANGAROO FABRIC HANGING CHRISTMAS TREE DECORATION, 3. KOALA FABRIC HANGING CHRISTMAS TREE DECORATION, 4. ECHIDNA FABRIC HANGING CHRISTMAS TREE DECORATION,

## CUTE Nustralian ANIMALS

1. KANGAROO AUSTRALIANA CHRISTMAS TREE DECORATION - GREEN JACKET, 2. KANGAROO AUSTRALIANA CHRISTMAS TREE DECORATION - RED JACKET, 3. KOALA AUSTRALIANA CHRISTMAS TREE DECORATION, 4. KOALA AND JOEY AUSTRALIANA CHRISTMAS TREE DECORATION 5. KOOKABURRA AUSTRALIANA CHRISTMAS TREE DECORATION, 6. PLATYPUS IN WREATH AUSTRALIANA CHRISTMAS TREE DECORATION, 7. WOMBAT AUSTRALIANA CHRISTMAS TREE DECORATION