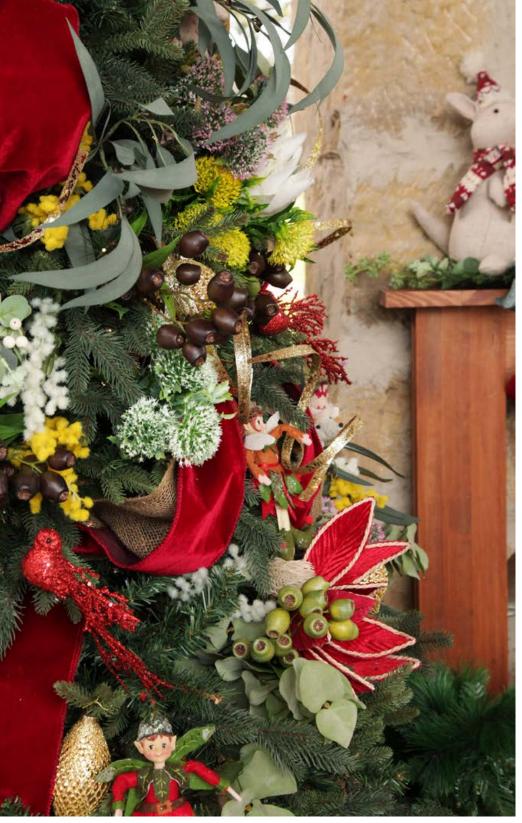

1. EUCALYPTUS BROWN GUMNUT BRANCH SPRAY, 2. EUCALYPTUS LIME GUMNUT BRANCH SPRAY, 3. EUCALYPTUS GUMNUT CLIP, 4. NATIVE EUCALYPTUS LEAF SPRAY WITH GUMNUTS.

TO CREATE INTEREST AND VISUAL IMPACT ON YOUR CHRISTMAS TREE USE A COMBINATION OF TEXTURE, SIZE AND COLOUR IN YOUR FLORALS.