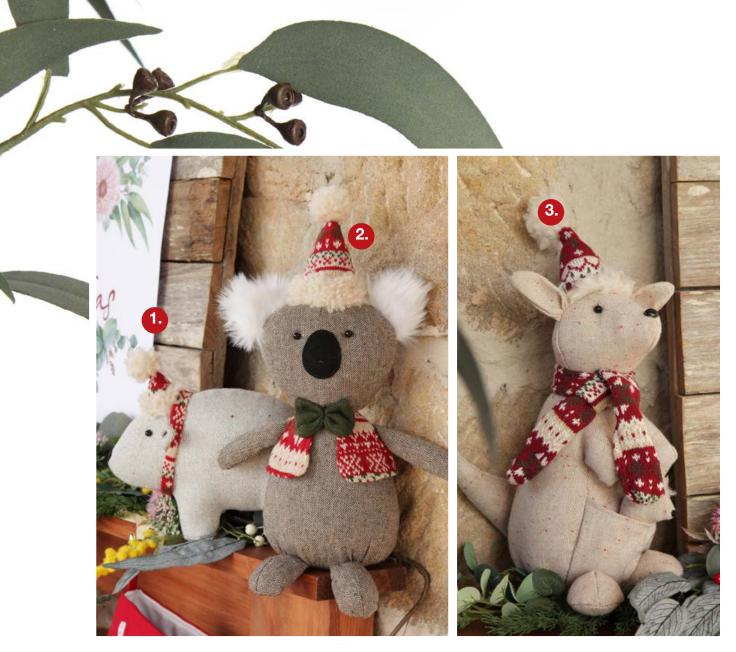

1.

Cail

Loui

Ella

1. JOCELYN PROUST COCKATOO CHRISTMAS STOCKING, 2. JOCELYN PROUST AUSTRALIANA FLORA CHRISTMAS STOCKING.

1. WOMBAT FABRIC CHRISTMAS ORNAMENT 2. KOALA FABRIC CHRISTMAS ORNAMENT, 3. KANGAROO FABRIC CHRISTMAS ORNAMENT