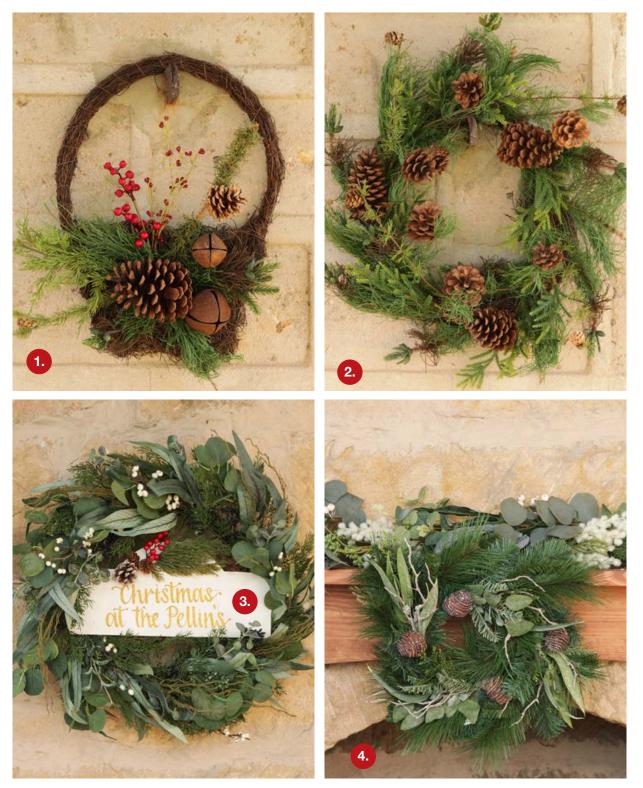

## Bush Christmas WREATHS AND PLAQUES

RUSTIC PINE AND CONE BASKET CHRISTMAS WALL HANGING, 2. RUSTIC PINE AND CONE CHRISTMAS WREATH,
3. PERSONALISED ARCHED COUNTRY CHRISTMAS WOOD PLAQUE WITH RED BERRY,
4. SMALL NATIVE EUCALYPTUS LEAF CHRISTMAS WREATH.