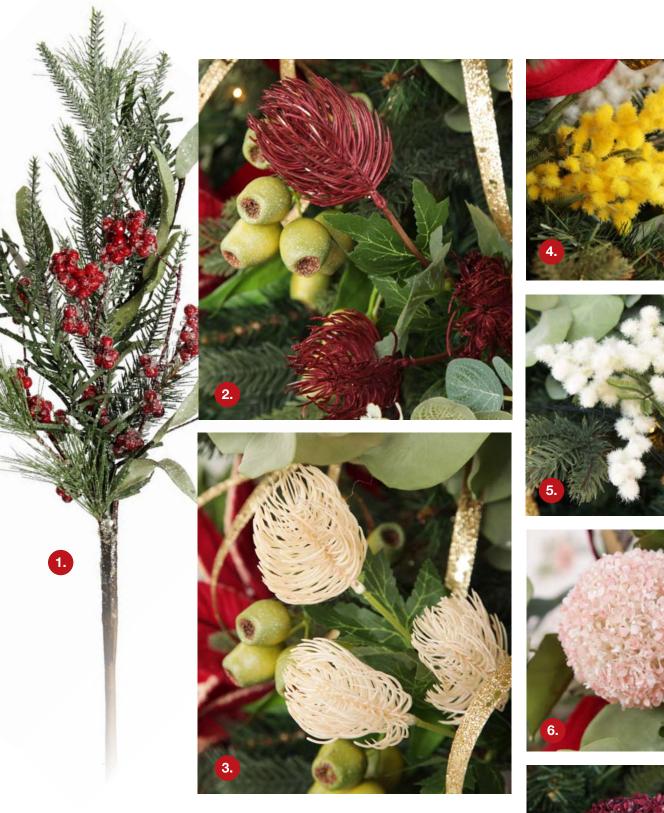

1. EUCALYPTUS BROWN GUMNUT BRANCH SPRAY, 2. EUCALYPTUS LIME GUMNUT BRANCH SPRAY, 3. EUCALYPTUS GUMNUT CLIP, 4. NATIVE EUCALYPTUS LEAF SPRAY WITH GUMNUTS.

TO CREATE INTEREST AND VISUAL IMPACT ON YOUR CHRISTMAS TREE USE A COMBINATION OF TEXTURE, SIZE AND COLOUR IN YOUR FLORALS.

1. NATIVE EUCALYPTUS LEAF CHRISTMAS SPRAY, 2. TRIPLE HEAD RED BANKSIA SPRAY, 3. TRIPLE HEAD CREAM BANKSIA SPRAY, 4. YELLOW WATTLE STEM SPRAY, 5. WHITE WATTLE STEM SPRAY, 6. PINK FLOWER BALL PICK, 7. BURGUNDY FLOWER BALL PICK.