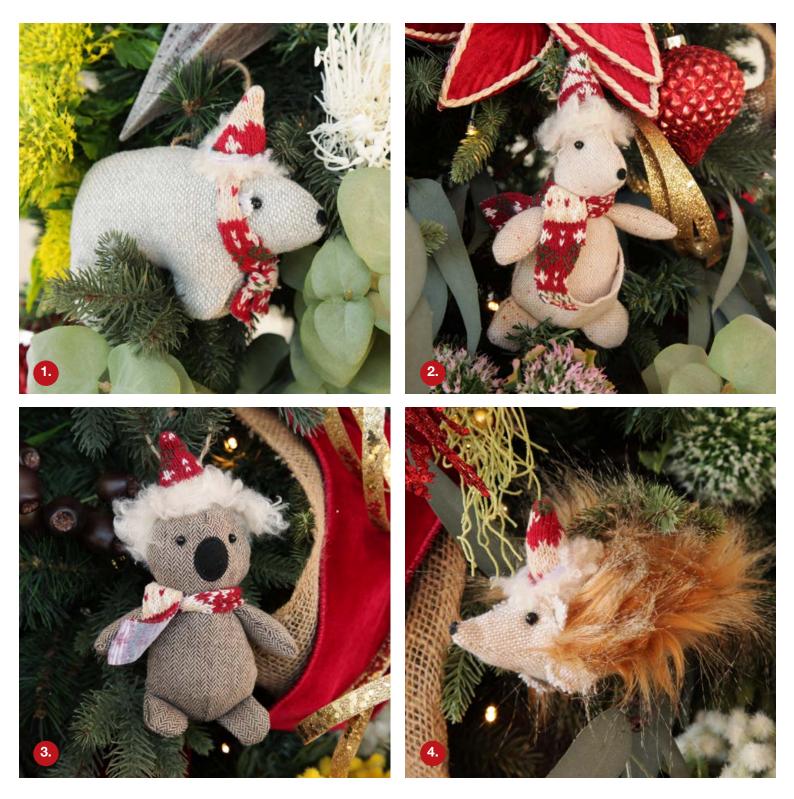

## CUTE Nustralian ANIMALS

1. WOMBAT FABRIC HANGING CHRISTMAS TREE DECORATION, 2. KANGAROO FABRIC HANGING CHRISTMAS TREE DECORATION, 3. KOALA FABRIC HANGING CHRISTMAS TREE DECORATION, 4. ECHIDNA FABRIC HANGING CHRISTMAS TREE DECORATION,