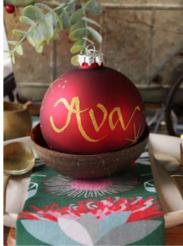

## Making Christmas PERSONAL

MANY OF THE CHRISTMAS BAUBLES, STOCKINGS AND DECORATIONS IN OUR RANGE HAVE BEEN CAREFULLY DESIGNED AND SELECTED TO ALLOW FOR A NAME OR MESSAGE TO BE ADDED IN BEAUTIFUL GLITTER CALLIGRAPHY. EACH ONE IS INDIVIDUALLY HAND DONE BY OUR TALENTED ARTISTS, MAKING IT A UNIQUE KEEPSAKE THAT WILL BE TREASURED FOR MANY YEARS TO COME.

#### Make it Personal

A PERSONALISED BAUBLE MAKES A GREAT ADDITION TO THE CHRISTMAS TABLE TO WELCOME FAMILY AND FRIENDS. THEY WILL FEEL EXTRA SPECIAL WHEN THEY TAKE IT HOME AS A GIFT.

1. RED GLASS PERSONALISED CHRISTMAS BAUBLE 2. HOLLY AND RED BERRY BON BONS