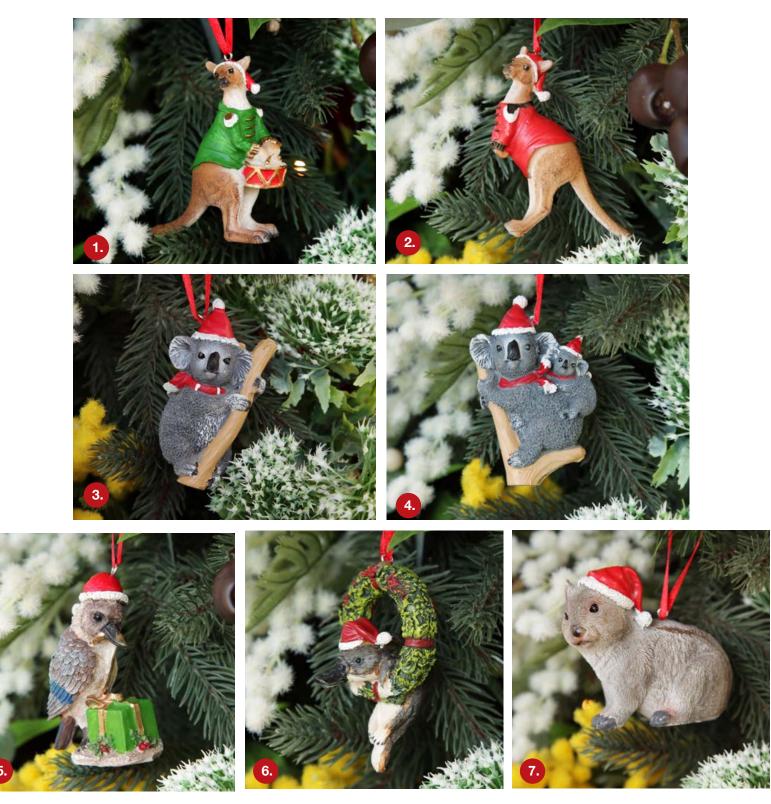

## CUTE Nustralian ANIMALS

1. KANGAROO AUSTRALIANA CHRISTMAS TREE DECORATION - GREEN JACKET, 2. KANGAROO AUSTRALIANA CHRISTMAS TREE DECORATION - RED JACKET, 3. KOALA AUSTRALIANA CHRISTMAS TREE DECORATION, 4. KOALA AND JOEY AUSTRALIANA CHRISTMAS TREE DECORATION 5. KOOKABURRA AUSTRALIANA CHRISTMAS TREE DECORATION, 6. PLATYPUS IN WREATH AUSTRALIANA CHRISTMAS TREE DECORATION, 7. WOMBAT AUSTRALIANA CHRISTMAS TREE DECORATION