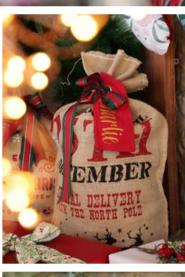

## Personalised SANTA SACK

## 

KEEMBER

PERSONALISED MERRY CHRISTMAS WREATH JUTE SACK (RIBBON SOLD SEPARATELY)