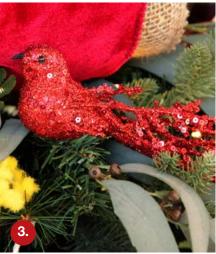

## Bush Christmas TREE DECORATIONS

 ANTIQUE RED BELL TRIO, 2. RUSTED BELL TRIO, 3. RED GLITTER SEQUIN BIRD CLIP, 4. BOY GUMNUT ELF CHRISTMAS TREE DECORATION, 5. GOLD GLITTER CURLY RIBBON SPRAY, 6.GIRL GUMNUT ELF CHRISTMAS TREE DECORATION, 7. CHRISTMAS CINNAMON STICK BUNCH WITH GREEN BERRY, 8. CHRISTMAS CINNAMON STICK BUNCH WITH RED BERRY, 9. RED GLITTER BERRY BALL