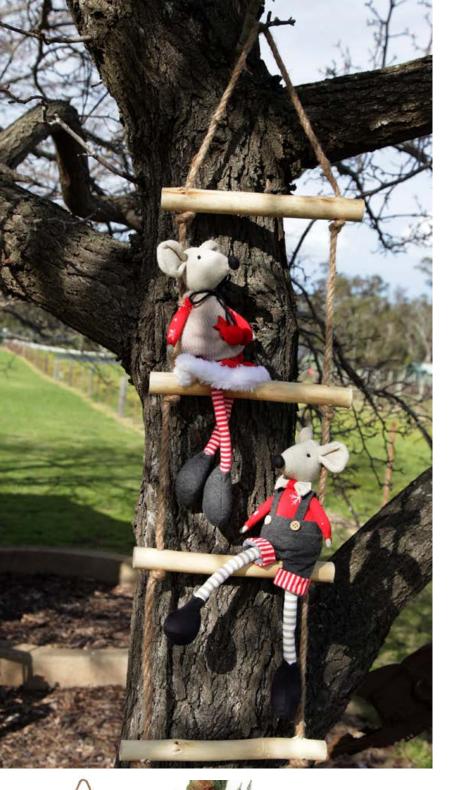

3. RED WOVEN HERRINGBONE WIRED RIBBON, 4. WIDE WHITE WITH GREEN FIR AND RED

BERRY WIRED RIBBON.

5.

5. BURLAP MERRY CHRISTMAS TREE SKIRT - RED TRIM

NATURAL WOODEN ROPE LADDER HANGING ORNAMENT,
RUSTIC PINE CHRISTMAS GARLAND,
RED GLITTER PINECONE CLUSTERS - SET OF 2,
NATURAL CALICO FABRIC BOY MOUSE WITH GREY
OVERALLS AND STRIPEY LEGS,
NATURAL CALICO FABRIC GIRL MOUSE WITH RED
DRESS AND STRIPEY LEGS.