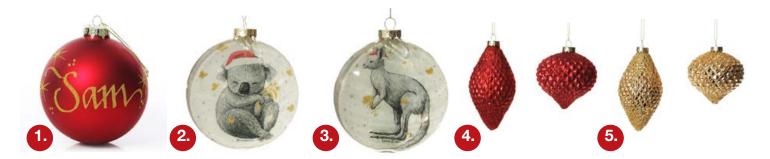

#### OUR SELECTION OF BAUBLES FOR A Kush Christmas

RED GLASS PERSONALISED CHRISTMAS BAUBLE, 2. KOALA WITH SANTA HAT GLASS DISC,
PERSONALISED KANGAROO WITH SANTA HAT GLASS DISC, 4. ANTIQUE RED TEARDROP AND FINIAL GLASS BAUBLES,
ANTIQUE GOLD TEARDROP AND FINIAL GLASS BAUBLES.