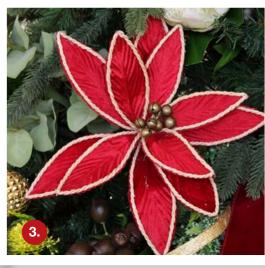

- 1. RED GINGER LILY FLOWER STEM, 2. WHITE KING PROTEA FLOWER STEM,
- 3. RED EMBOSSED FLOWER WITH ROPE TRIM AND BELLS, 4. NATURAL BURLAP GARLAND,
- 5. WIDE BURGUNDY VELVET WIRED RIBBON GARLAND, 6. RUSTIC PINE AND CONE CHRISTMAS SPRAY