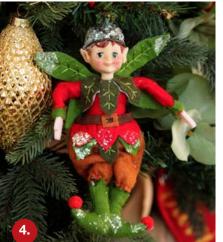

## Bush Christmas TREE DECORATIONS

 ANTIQUE RED BELL TRIO, 2. RUSTED BELL TRIO, 3. RED GLITTER SEQUIN BIRD CLIP, 4. BOY GUMNUT ELF CHRISTMAS TREE DECORATION, 5. GOLD GLITTER CURLY RIBBON SPRAY, 6.GIRL GUMNUT ELF CHRISTMAS TREE DECORATION, 7. CHRISTMAS CINNAMON STICK BUNCH WITH GREEN BERRY, 8. CHRISTMAS CINNAMON STICK BUNCH WITH RED BERRY, 9. RED GLITTER BERRY BALL