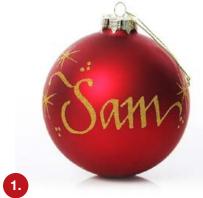

#### Make it Personal

A PERSONALISED BAUBLE MAKES A GREAT ADDITION TO THE CHRISTMAS TABLE TO WELCOME FAMILY AND FRIENDS. THEY WILL FEEL EXTRA SPECIAL WHEN THEY TAKE IT HOME AS A GIFT.

1. RED GLASS PERSONALISED CHRISTMAS BAUBLE 2. HOLLY AND RED BERRY BON BONS