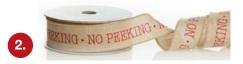

#### gift Wrapping Tip

USE A WIRED RIBBON TO SHAPE AND CREATE THE PERFECT BOW. ADD A PIECE OF FLORAL SPRAY TO COMPLETE THE NATURAL RUSTIC LOOK.

1. BURLAP WITH WHITE TRIM WIRED RIBBON,

2. NO PEEKING BURLAP WIRED RIBBON,