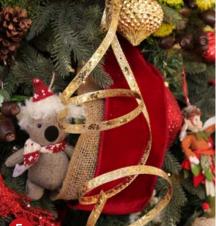

## Bush Christmas VIGNETTES

- 1. ECHIDNA AUSTRALIANA CHRISTMAS ORNAMENT,
- 2. EMU AUSTRALIANA CHRISTMAS ORNAMENT,
- 3. KOALA AUSTRALIANA CHRISTMAS ORNAMENT,
- 4. KANGAROO WITH SANTA SACK AUSTRALIANA CHRISTMAS ORNAMENT.
- 5. SMALL GREEN SISAL TREE (SOLD AS SET OF 2)
- 6. SMALL LIME BOTTLE BRUSH TREE (SOLD AS SET OF 2)
- 7. SMALL IVORY BOTTLE BRUSH TREE (SOLD AS SET OF 2 )

## CUTE Nustralian ANIMALS

1. KANGAROO AUSTRALIANA CHRISTMAS TREE DECORATION - GREEN JACKET, 2. KANGAROO AUSTRALIANA CHRISTMAS TREE DECORATION - RED JACKET, 3. KOALA AUSTRALIANA CHRISTMAS TREE DECORATION, 4. KOALA AND JOEY AUSTRALIANA CHRISTMAS TREE DECORATION 5. KOOKABURRA AUSTRALIANA CHRISTMAS TREE DECORATION, 6. PLATYPUS IN WREATH AUSTRALIANA CHRISTMAS TREE DECORATION, 7. WOMBAT AUSTRALIANA CHRISTMAS TREE DECORATION