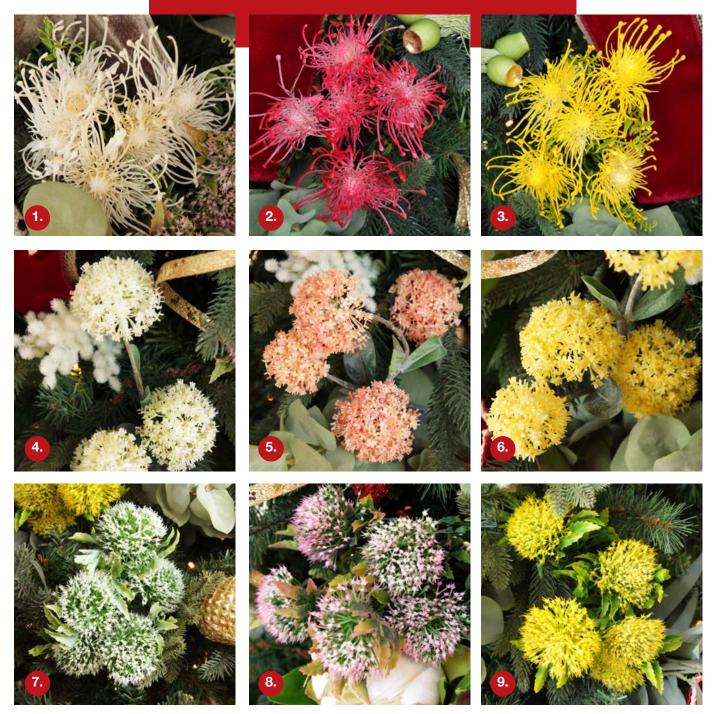

NATIVE CREAM PINCUSHION PROTEA FLOWER SPRAY, 2. NATIVE PINK PINCUSHION PROTEA FLOWER SPRAY,
NATIVE YELLOW PINCUSHION PROTEA FLOWER SPRAY, 4. WHITE ALLIUM BULB SPRAY, 5. ORANGE ALLIUM BULB SPRAY,
YELLOW ALLIUM BULB SPRAY, 7. CREAM GUMNUT FLOWER CHRISTMAS BUSH SPRAY,
PINK GUMNUT FLOWER CHRISTMAS BUSH SPRAY, 9. YELLOW GUMNUT FLOWER CHRISTMAS BUSH SPRAY.

1. NATIVE EUCALYPTUS LEAF CHRISTMAS SPRAY, 2. TRIPLE HEAD RED BANKSIA SPRAY, 3. TRIPLE HEAD CREAM BANKSIA SPRAY, 4. YELLOW WATTLE STEM SPRAY, 5. WHITE WATTLE STEM SPRAY, 6. PINK FLOWER BALL PICK, 7. BURGUNDY FLOWER BALL PICK.