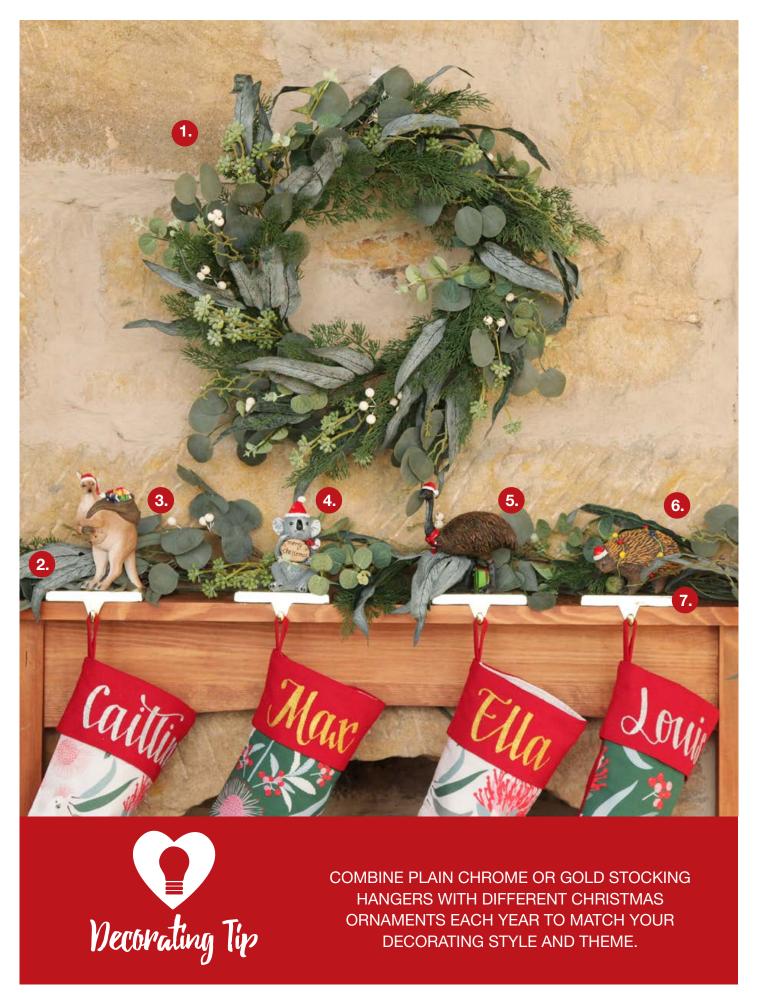

 NATIVE EUCALYPTUS LEAF CHRISTMAS WREATH WITH WHITE BERRIES, 2. NATIVE EUCALYPTUS LEAF CHRISTMAS GARLAND WITH WHITE BERRIES,
KANGAROO WITH SANTA SACK AUSTRALIANA CHRISTMAS ORNAMENT, 4. KOALA AUSTRALIANA CHRISTMAS ORNAMENT, 5. EMU AUSTRALIANA CHRISTMAS ORNAMENT, 6. ECHIDNA AUSTRALIANA CHRISTMAS ORNAMENT, 7. PLAIN CHROME STOCKING HANGER SET OF 2