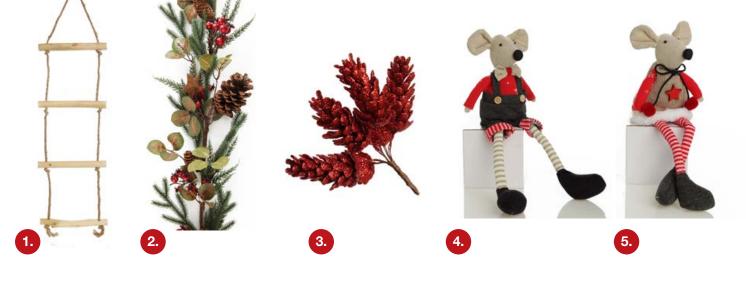

3. RED WOVEN HERRINGBONE WIRED RIBBON, 4. WIDE WHITE WITH GREEN FIR AND RED

BERRY WIRED RIBBON.

5.

5. BURLAP MERRY CHRISTMAS TREE SKIRT - RED TRIM

NATURAL WOODEN ROPE LADDER HANGING ORNAMENT,
RUSTIC PINE CHRISTMAS GARLAND,
RED GLITTER PINECONE CLUSTERS - SET OF 2,
NATURAL CALICO FABRIC BOY MOUSE WITH GREY
OVERALLS AND STRIPEY LEGS,
NATURAL CALICO FABRIC GIRL MOUSE WITH RED
DRESS AND STRIPEY LEGS.