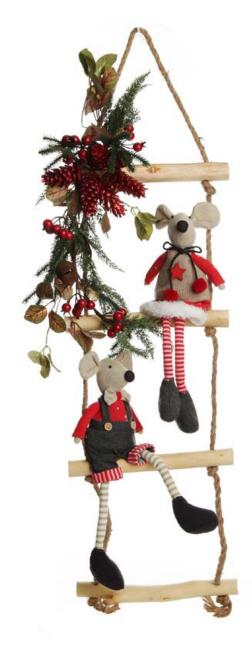

3. RED WOVEN HERRINGBONE WIRED RIBBON, 4. WIDE WHITE WITH GREEN FIR AND RED

BERRY WIRED RIBBON.

5.

5. BURLAP MERRY CHRISTMAS TREE SKIRT - RED TRIM

NATURAL WOODEN ROPE LADDER HANGING ORNAMENT,
RUSTIC PINE CHRISTMAS GARLAND,
RED GLITTER PINECONE CLUSTERS - SET OF 2,
NATURAL CALICO FABRIC BOY MOUSE WITH GREY
OVERALLS AND STRIPEY LEGS,
NATURAL CALICO FABRIC GIRL MOUSE WITH RED
DRESS AND STRIPEY LEGS.