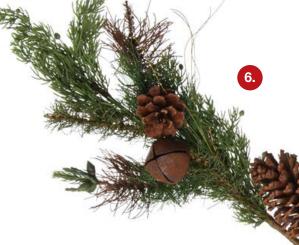

- 1. RED GINGER LILY FLOWER STEM, 2. WHITE KING PROTEA FLOWER STEM,
- 3. RED EMBOSSED FLOWER WITH ROPE TRIM AND BELLS, 4. NATURAL BURLAP GARLAND,
- 5. WIDE BURGUNDY VELVET WIRED RIBBON GARLAND, 6. RUSTIC PINE AND CONE CHRISTMAS SPRAY