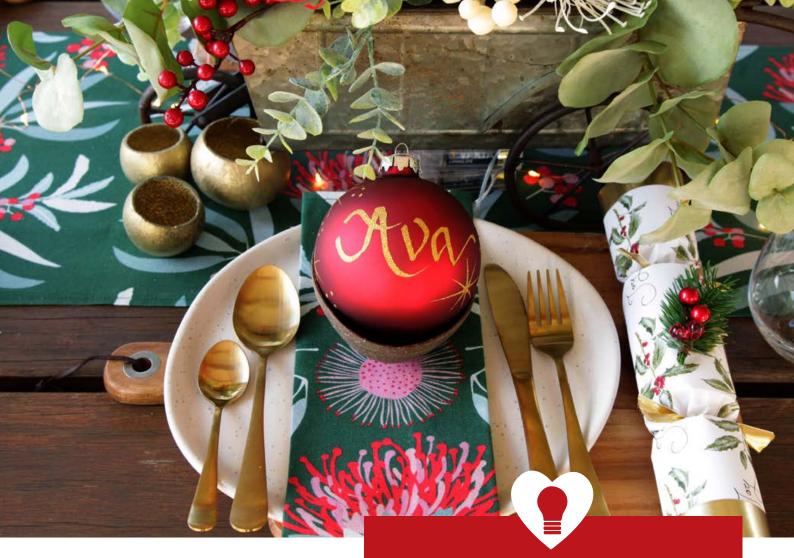

#### Make it Personal

A PERSONALISED BAUBLE MAKES A GREAT ADDITION TO THE CHRISTMAS TABLE TO WELCOME FAMILY AND FRIENDS. THEY WILL FEEL EXTRA SPECIAL WHEN THEY TAKE IT HOME AS A GIFT.

1. RED GLASS PERSONALISED CHRISTMAS BAUBLE 2. HOLLY AND RED BERRY BON BONS

#### Make and Create

CREATE A RUSTIC AND CHARMING FLORAL TABLE CENTREPIECE BY USING OUR METAL WHEELBARROW WITH A SELECTION OF AUSTRALIAN NATIVE FLOWERS, PINECONES AND RED AND WHITE BERRIES.

**VISIT OUR** 