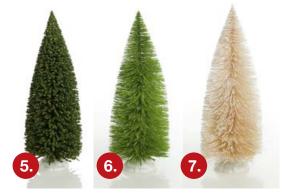

## Bush Christmas VIGNETTES

- 1. ECHIDNA AUSTRALIANA CHRISTMAS ORNAMENT,
- 2. EMU AUSTRALIANA CHRISTMAS ORNAMENT,
- 3. KOALA AUSTRALIANA CHRISTMAS ORNAMENT,
- 4. KANGAROO WITH SANTA SACK AUSTRALIANA CHRISTMAS ORNAMENT.
- 5. SMALL GREEN SISAL TREE (SOLD AS SET OF 2)
- 6. SMALL LIME BOTTLE BRUSH TREE (SOLD AS SET OF 2)
- 7. SMALL IVORY BOTTLE BRUSH TREE (SOLD AS SET OF 2 )