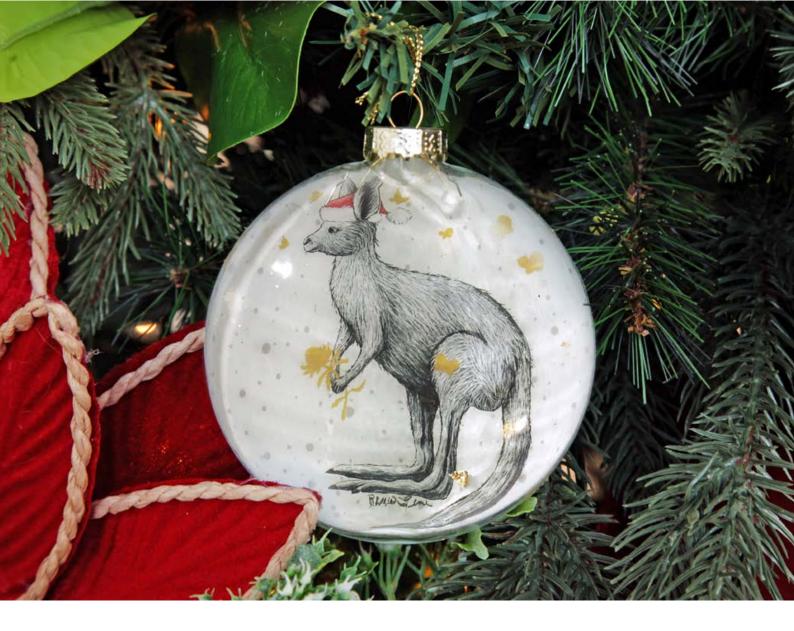

#### OUR SELECTION OF BAUBLES FOR A Kush Christmas

RED GLASS PERSONALISED CHRISTMAS BAUBLE, 2. KOALA WITH SANTA HAT GLASS DISC,
PERSONALISED KANGAROO WITH SANTA HAT GLASS DISC, 4. ANTIQUE RED TEARDROP AND FINIAL GLASS BAUBLES,
ANTIQUE GOLD TEARDROP AND FINIAL GLASS BAUBLES.