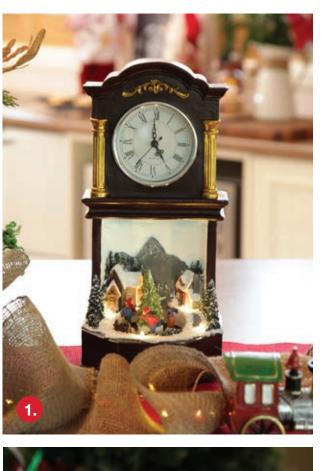

1.GRANDFATHER CLOCK LIGHTUP ORNAMENT WITH ICE SKATERS, 2. WOODEN CHRISTMAS NUTCRACKERS GROUP MEDIUM, 3. SANTAS TRUCK WITH TURNING TREE, 4. FUN CHRISTMAS TEAPOT LIGHTUP ORNAMENT