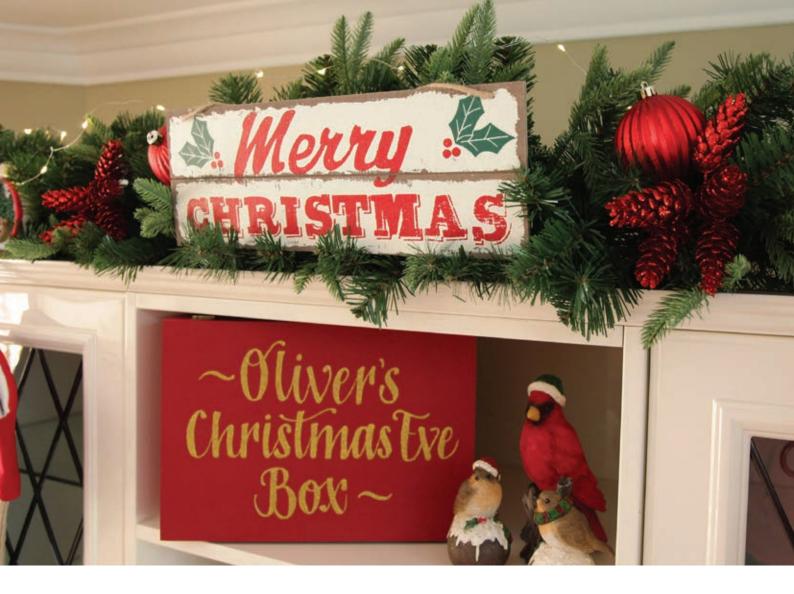

3.

1. MERRY CHRISTMAS WOODEN CHRISTMAS SIGN 2. LUSH FULL EVERGREEN GARLAND, 3.CHROME SEED FAIRY LIGHTS, 4. RED RIBBED WITH GLITTER SHATTERPROOF BAUBLES - SET OF 3, 5. RED GLITTER PINECONE CLUSTERS - SET OF 2.