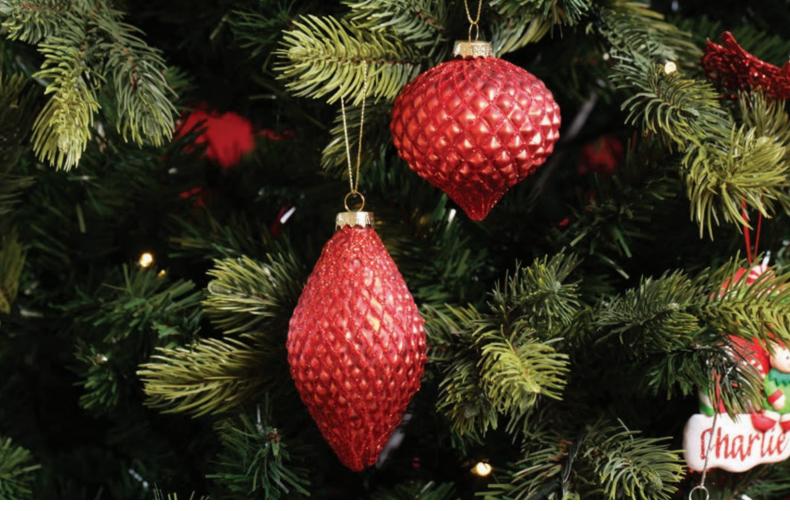

### ...... happy holidays

ANTIQUE RED TEARDROP AND FINIAL GLASS BAUBLES,
 ANTIQUE GREEN TEARDROP AND FINIAL GLASS BAUBLES,
 RED GLASS CHRISTMAS BAUBLE PACK - SET OF 42,
 RED MERCURY GLASS BAUBLE SET

OUR SELECTION OF CUTE AND PLAYFUL