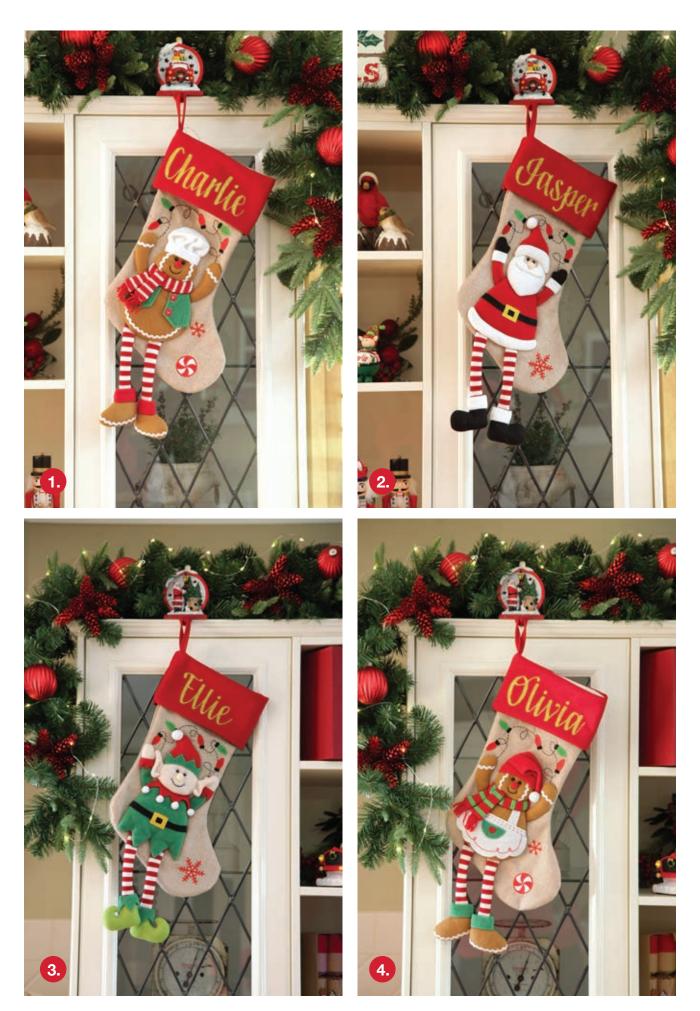

1. PERSONALISED GINGERBREAD BOY STOCKING WITH DANGLY LEGS, 2. PERSONALISED SANTA CHRISTMAS STOCKING WITH DANGLY LEGS, 3. PERSONALISED ELF CHRISTMAS STOCKING WITH DANGLY LEGS, 4. PERSONALISED GINGERBREAD GIRL STOCKING WITH DANGLY LEGS.