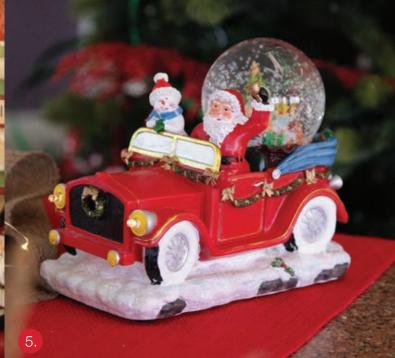

1. CHOIR IN SLEIGH WITH LAMP POST LIGHTUP ORNAMENT, 2. GINGERBREAD SNOWGLOBE.

1. PERSONALISED CHRISTMAS EVE BOX
2. KRAFT PAPER TOY SHOP BON BONS, 3. STORY TELLING
TEADY BEAR, 4. RED UTE LIGHTUP ORNAMENT,
5. SANTA IN CAR SNOWGLOBE