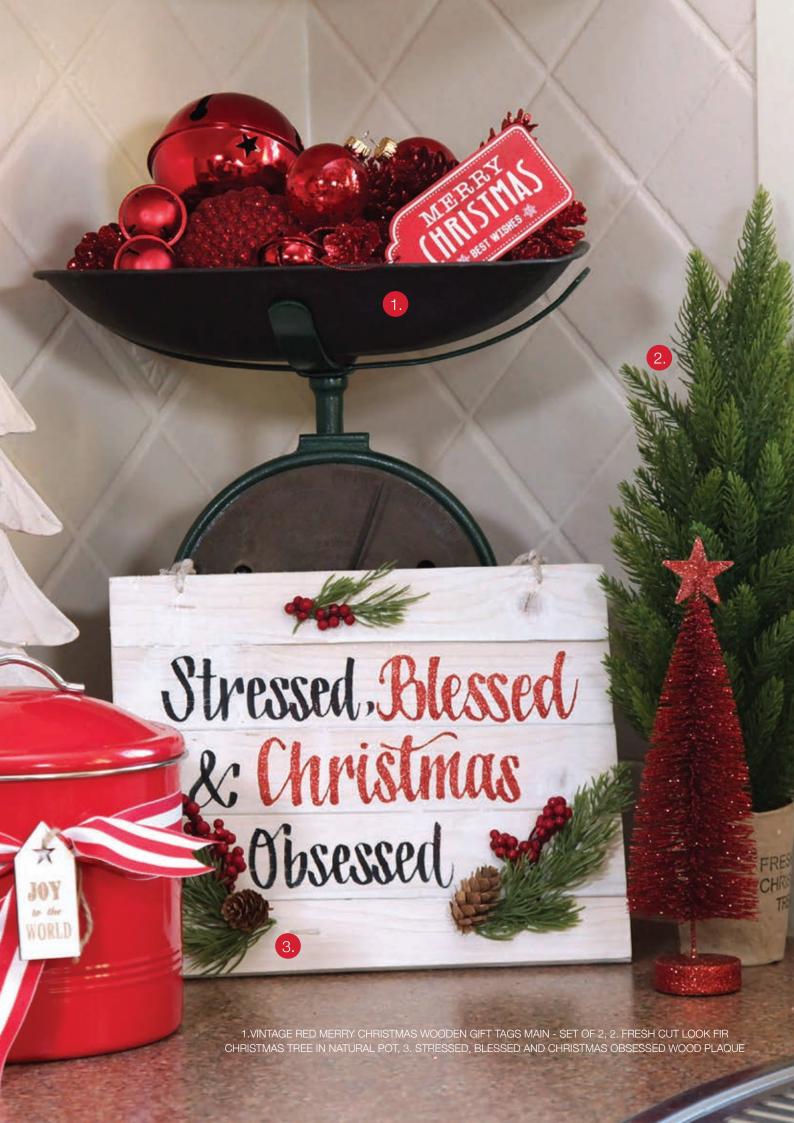

PERSONALISED JINGLE ALL THE WAY SANTA SACK (LEFT) & PERSONALISED GINGERBREAD HOUSE WITH GIRL ELF (ABOVE)

1. LUSH FULL EVERGREEN MIXED PINE WREATH, 2. PERSONALISED ARCHED COUNTRY CHRISTMAS WOOD PLAQUE WITH RED BERRY, 3. RED BERRY PICK - SET OF 2, 4. COPPER SEED FAIRY LIGHTS, 5. SMALL BERRY AND APPLE WREATH, 6. CANDY CANE STRIPED RIBBON.