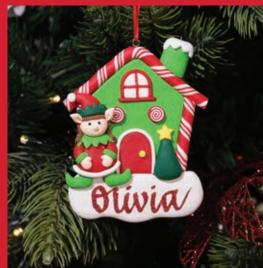

PERSONALISED JINGLE ALL THE WAY SANTA SACK (LEFT) & PERSONALISED GINGERBREAD HOUSE WITH GIRL ELF (ABOVE)

1. LUSH FULL EVERGREEN MIXED PINE WREATH, 2. PERSONALISED ARCHED COUNTRY CHRISTMAS WOOD PLAQUE WITH RED BERRY, 3. RED BERRY PICK - SET OF 2, 4. COPPER SEED FAIRY LIGHTS, 5. SMALL BERRY AND APPLE WREATH, 6. CANDY CANE STRIPED RIBBON.