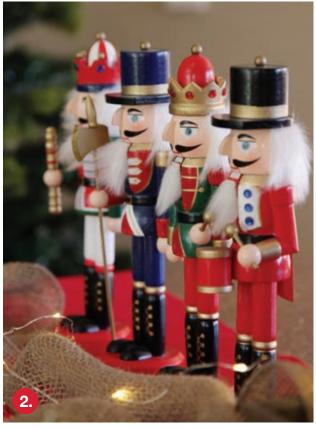

1.GRANDFATHER CLOCK LIGHTUP ORNAMENT WITH ICE SKATERS, 2. WOODEN CHRISTMAS NUTCRACKERS GROUP MEDIUM, 3. SANTAS TRUCK WITH TURNING TREE, 4. FUN CHRISTMAS TEAPOT LIGHTUP ORNAMENT