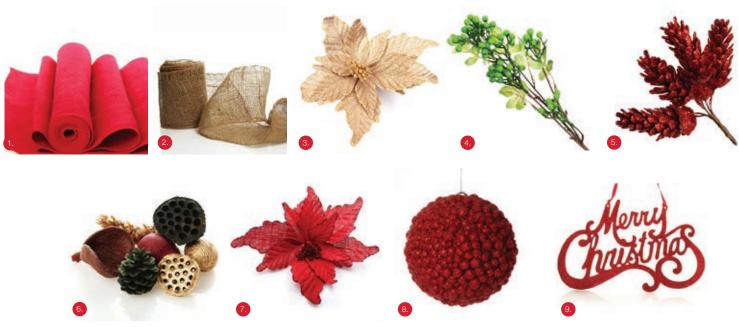

1. JUTE RED ROLL - TABLE RUNNER, 2. NATURAL BURLAP GARLAND, 3. BURLAP FLOWER PICK NATURAL TRIM,  $4.\ BRIGHT\ GREEN\ BERRY\ CHRISTMAS\ SPRAY,\ 5.\ RED\ GLITTER\ PINE\ CONE\ CLUSTERS\ -\ SET\ OF\ 2,\ 6.\ TRADITIONAL\ DECOR\ MIX,$ 7. RED BURLAP FLOWER PICK RED GLITTER TRIM, 8. RED GLITTER BERRY BALL - MEDIUM, 9. RED MERRY CHRISTMAS PLAQUE.