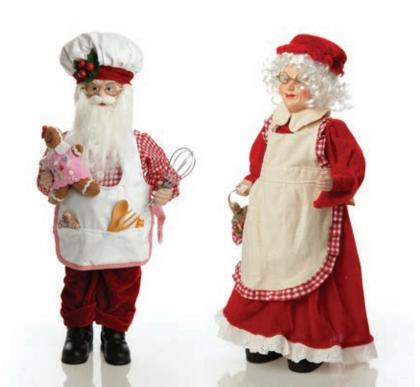

#### Onte Cookie Onter

TREE DECORATIONS

1.GINGERBREAD STAR COOKIE CUTTER DECORATION, 2.COOKIE WREATH DECORATION, 3. GINGERBREAD MAN DECORATION, 4. GINGERBREAD STOCKING COOKIE CUTTER DECORATION

1. CANDY CANE DECORATION , 2. BAKING MRS CLAUS DECORATION, 3. BAKING SANTA DECORATION.

1. MR AND MRS CLAUS BAKING (SOLD SEPARATELY), 2. HO HO HO METAL HOOP WITH FLORALS 3.MR AND MRS CLAUS LIGHTUP ORNAMENT, 4. MERRY CHRISTMAS METAL HOOP WITH FLORALS, 5. BLACK METAL STAR WITH PINE, CONES AND BERRIES