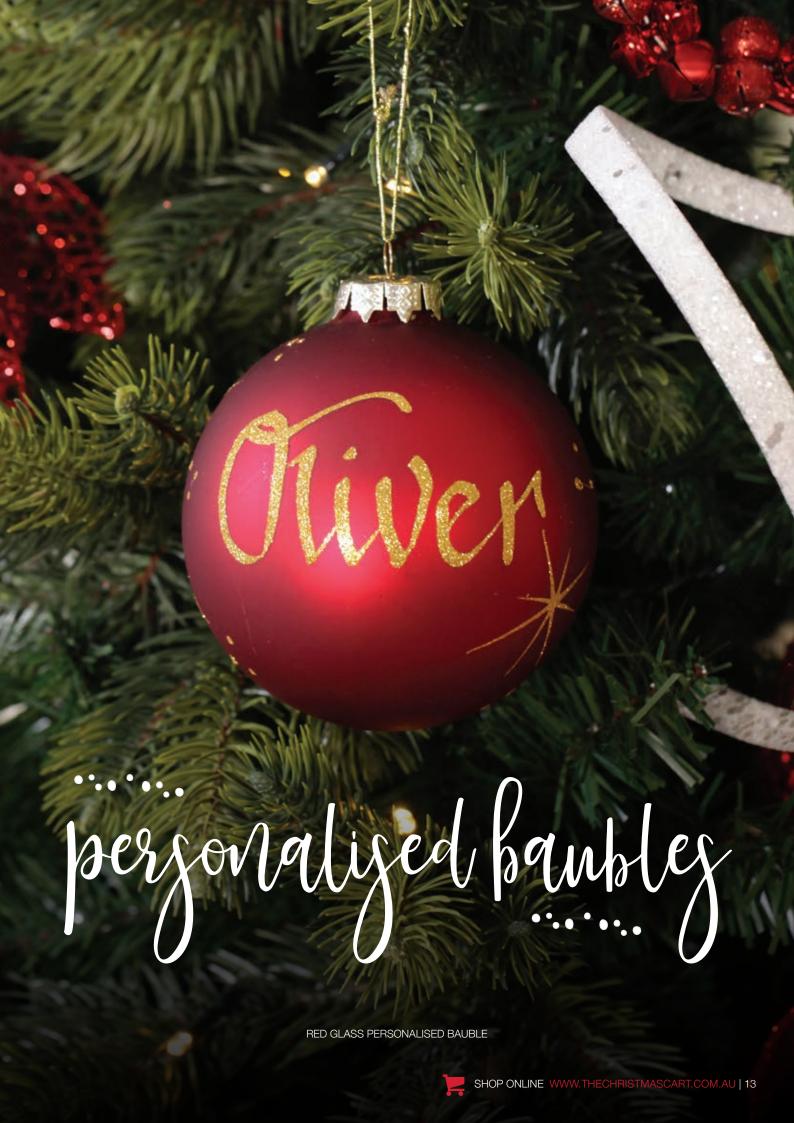

#### Making Christmas personal

MANY OF THE CHRISTMAS
BAUBLES, STOCKINGS
AND DECORATIONS IN
OUR RANGE HAVE BEEN
CAREFULLY DESIGNED AND
SELECTED TO ALLOW FOR
A NAME OR MESSAGE TO
BE ADDED IN BEAUTIFUL
GLITTER CALLIGRAPHY. EACH
ONE IS INDIVIDUALLY HAND
DONE BY OUR TALENTED
ARTISTS, MAKING IT A UNIQUE
KEEPSAKE THAT WILL BE
TREASURED FOR MANY YEARS
TO COME.