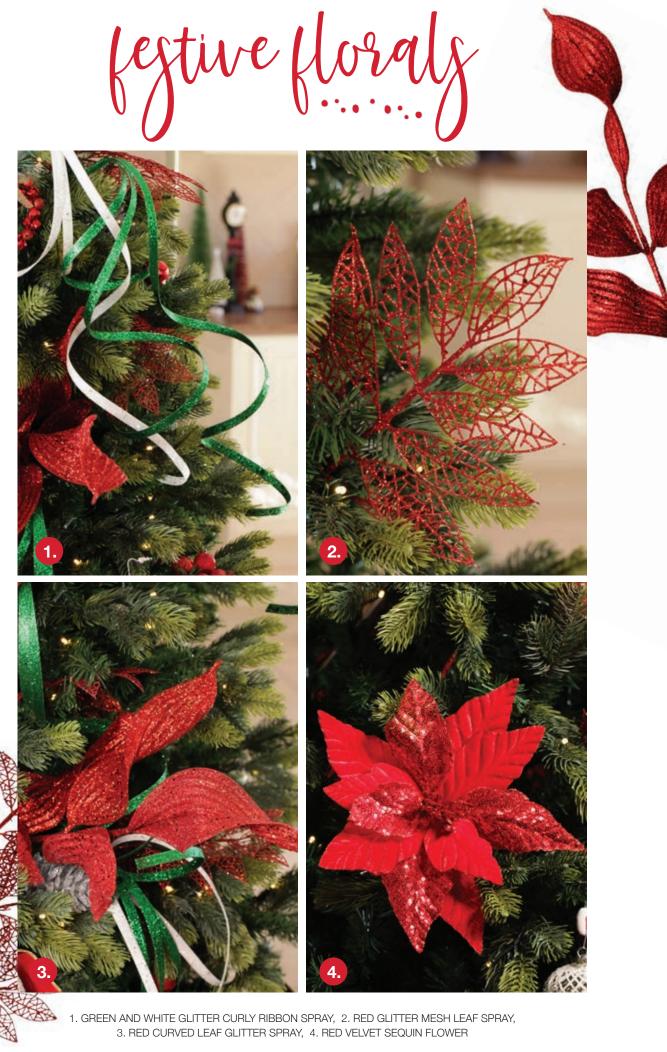

### ...... happy holidays

ANTIQUE RED TEARDROP AND FINIAL GLASS BAUBLES,
 ANTIQUE GREEN TEARDROP AND FINIAL GLASS BAUBLES,
 RED GLASS CHRISTMAS BAUBLE PACK - SET OF 42,
 RED MERCURY GLASS BAUBLE SET

OUR SELECTION OF CUTE AND PLAYFUL