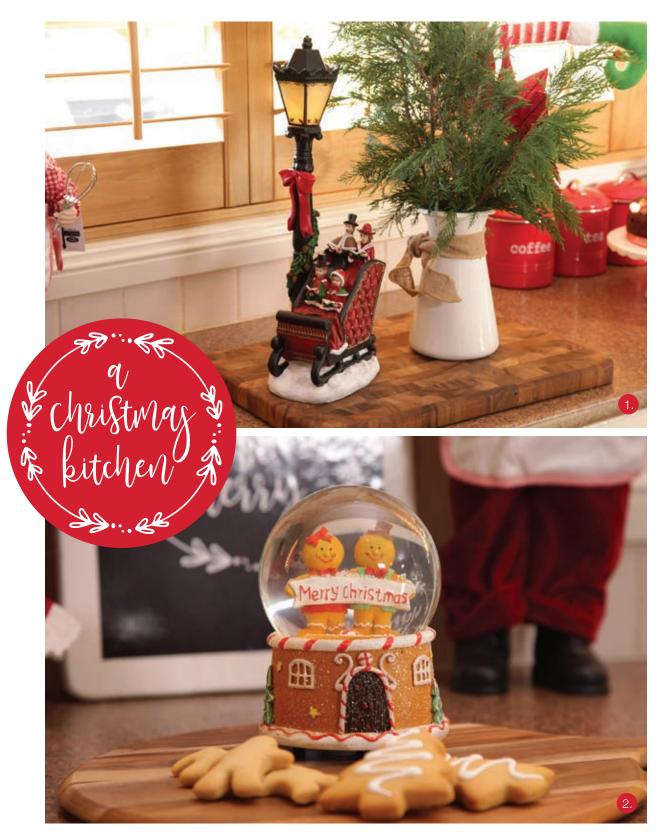

1. CHOIR IN SLEIGH WITH LAMP POST LIGHTUP ORNAMENT, 2. GINGERBREAD SNOWGLOBE.

1. PERSONALISED CHRISTMAS EVE BOX
2. KRAFT PAPER TOY SHOP BON BONS, 3. STORY TELLING
TEADY BEAR, 4. RED UTE LIGHTUP ORNAMENT,
5. SANTA IN CAR SNOWGLOBE