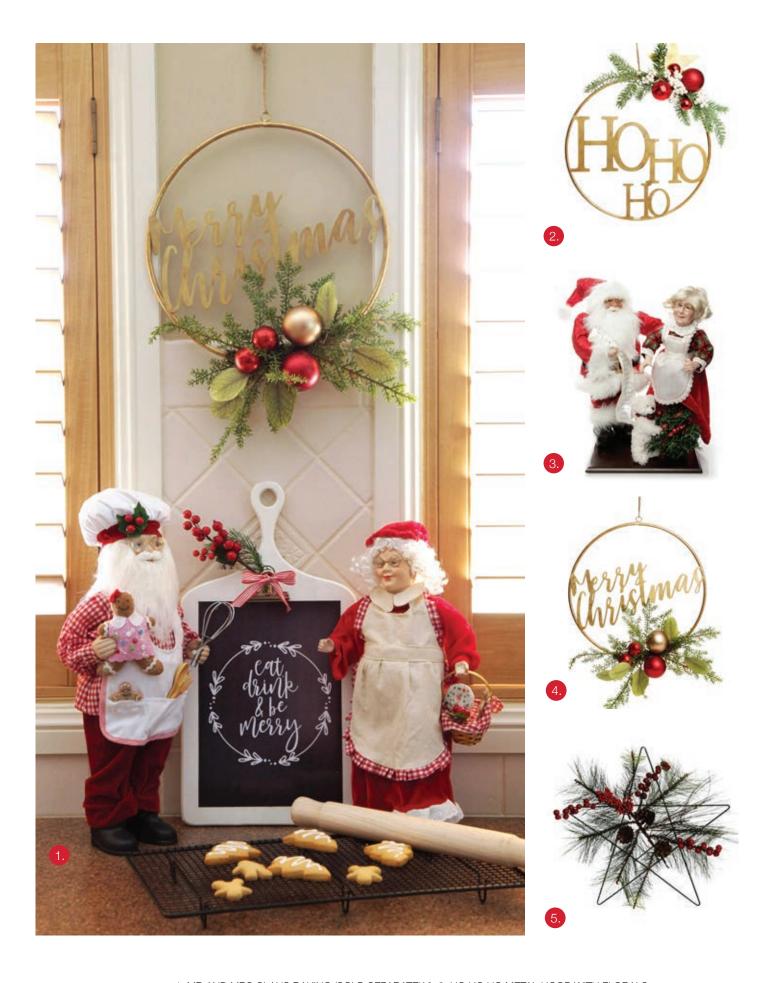

1. MR AND MRS CLAUS BAKING (SOLD SEPARATELY), 2. HO HO HO METAL HOOP WITH FLORALS 3.MR AND MRS CLAUS LIGHTUP ORNAMENT, 4. MERRY CHRISTMAS METAL HOOP WITH FLORALS, 5. BLACK METAL STAR WITH PINE, CONES AND BERRIES