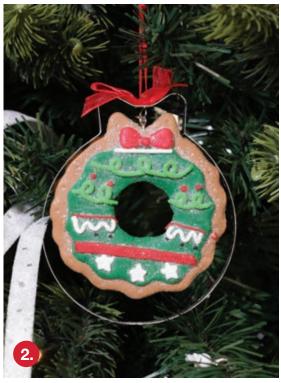

#### Onte Cookie Onter

TREE DECORATIONS

1.GINGERBREAD STAR COOKIE CUTTER DECORATION, 2.COOKIE WREATH DECORATION, 3. GINGERBREAD MAN DECORATION, 4. GINGERBREAD STOCKING COOKIE CUTTER DECORATION

1. CANDY CANE DECORATION , 2. BAKING MRS CLAUS DECORATION, 3. BAKING SANTA DECORATION.