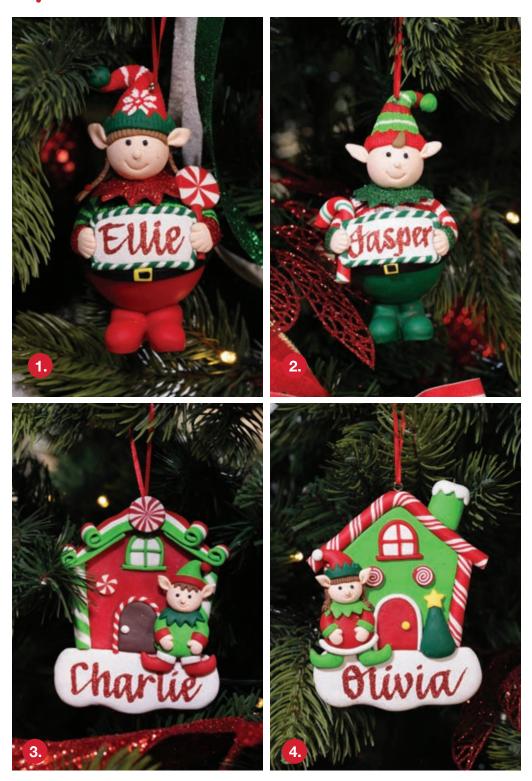

#### personalised elves

- 1. PERSONALISED ELF GIRL WITH LOLLIPOP CHRISTMAS ORNAMENT, 2. PERSONALISED ELF BOY WITH CANDY CANE CHRISTMAS ORNAMENT,
- 3. PERSONALISED GINGERBREAD HOUSE DECORATION WITH BOY ELF, 4. PERSONALISED GINGERBREAD HOUSE DECORATION WITH GIRL ELF.