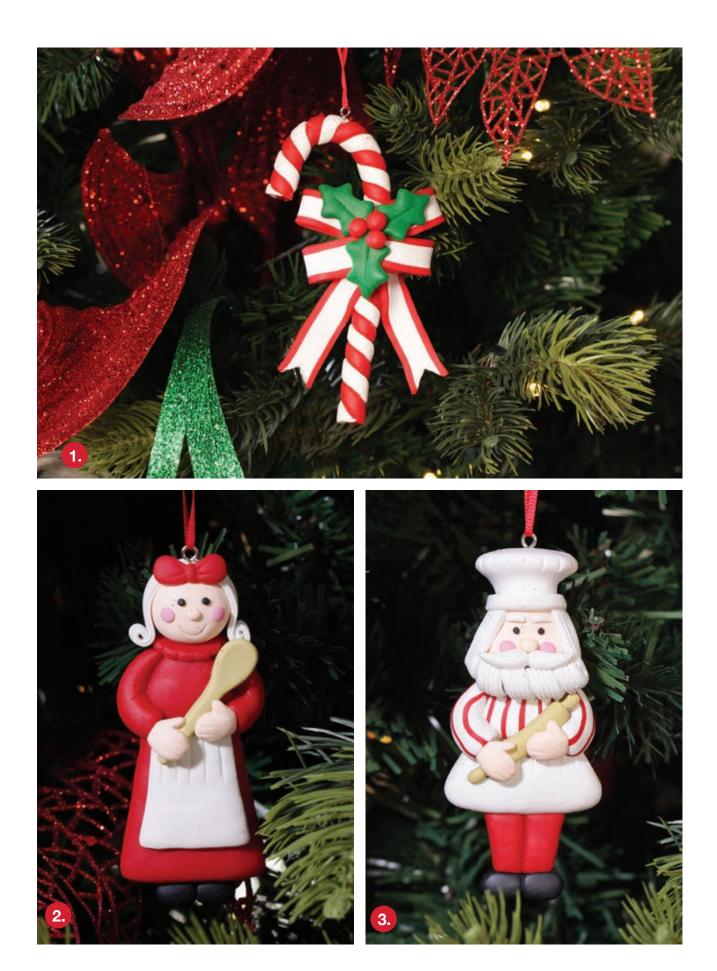

#### Onte Cookie Onter

TREE DECORATIONS

1.GINGERBREAD STAR COOKIE CUTTER DECORATION, 2.COOKIE WREATH DECORATION, 3. GINGERBREAD MAN DECORATION, 4. GINGERBREAD STOCKING COOKIE CUTTER DECORATION

1. CANDY CANE DECORATION , 2. BAKING MRS CLAUS DECORATION, 3. BAKING SANTA DECORATION.