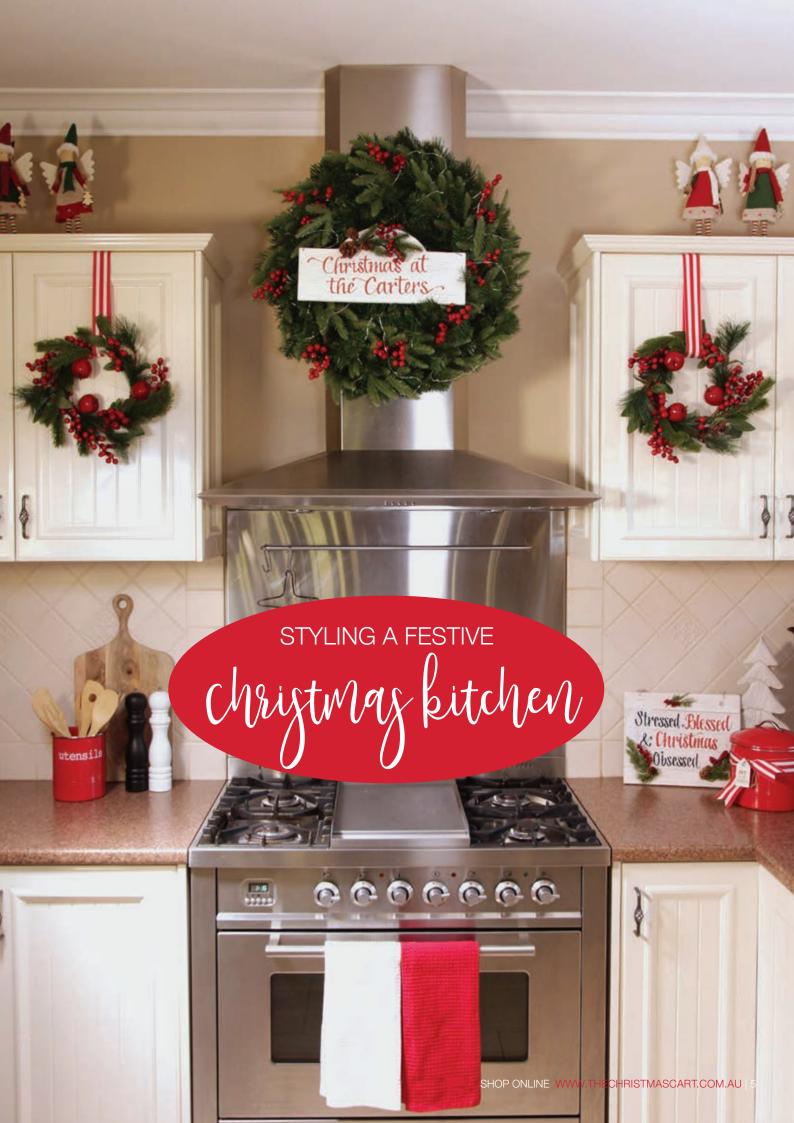

THE CURATION OF A CHRISTMAS KITCHEN HAS BEEN WITH THE WARMTH OF WELCOMING CHRISTMAS HOST OR HOSTESS IN MIND.

WE'VE COMBINED CUTE CHRISTMAS BAKING DECORATIONS WITH PLAYFUL
APPLIQUED STOCKINGS WHILST USING A TRADITIONAL CHRISTMAS COLOUR
PALETTE OF RED AND GREEN AND THEN ADDED TOUCHES OF BURLAP TO CREATE
A HOMEMADE RUSTIC FEEL.

A CHRISTMAS KITCHEN IS PERFECT FOR A WIDE VARIETY OF CONTEMPORARY
FAMILY HOMES THAT HAVE A TOUCH OF FARMHOUSE AND IS SURE TO BE VERY
POPULAR WITH BAKERS, CRAFTERS LOVERS OF FUN CHRISTMAS DÉCOR NOT TO
MENTION THE YOUNG AND THE YOUNG AT HEART.