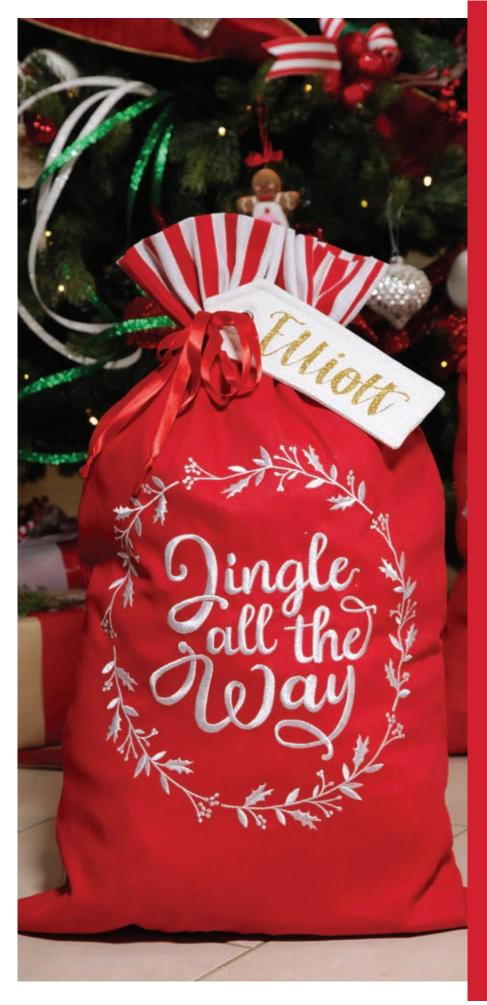

PERSONALISED JINGLE ALL THE WAY SANTA SACK (LEFT) & PERSONALISED GINGERBREAD HOUSE WITH GIRL ELF (ABOVE)

1. LUSH FULL EVERGREEN MIXED PINE WREATH, 2. PERSONALISED ARCHED COUNTRY CHRISTMAS WOOD PLAQUE WITH RED BERRY, 3. RED BERRY PICK - SET OF 2, 4. COPPER SEED FAIRY LIGHTS, 5. SMALL BERRY AND APPLE WREATH, 6. CANDY CANE STRIPED RIBBON.