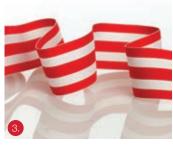

PERSONALISED JINGLE ALL THE WAY SANTA SACK (LEFT) & PERSONALISED GINGERBREAD HOUSE WITH GIRL ELF (ABOVE)

1. LUSH FULL EVERGREEN MIXED PINE WREATH, 2. PERSONALISED ARCHED COUNTRY CHRISTMAS WOOD PLAQUE WITH RED BERRY, 3. RED BERRY PICK - SET OF 2, 4. COPPER SEED FAIRY LIGHTS, 5. SMALL BERRY AND APPLE WREATH, 6. CANDY CANE STRIPED RIBBON.