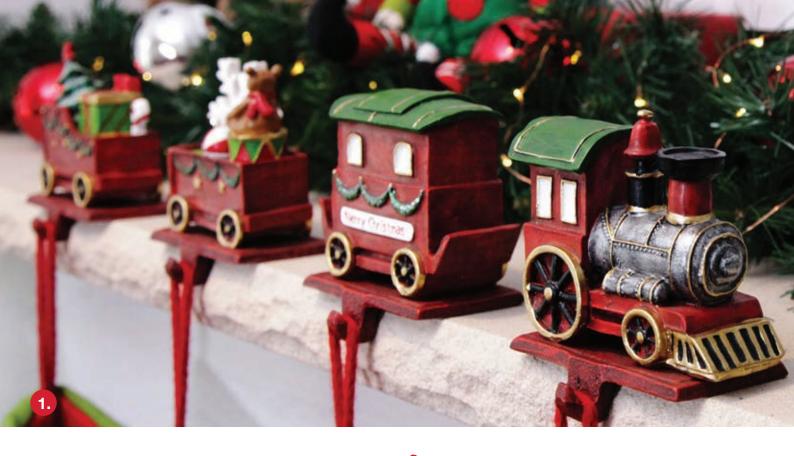

## ... Stocking hangers

1. TRAIN CHRISTMAS STOCKING HANGERS - SET OF 4, 2. CAR WITH PRESENTS LIGHT UP STOCKING HANGER, 3. SANTA WITH TREE LIGHT UP STOCKING HANGER