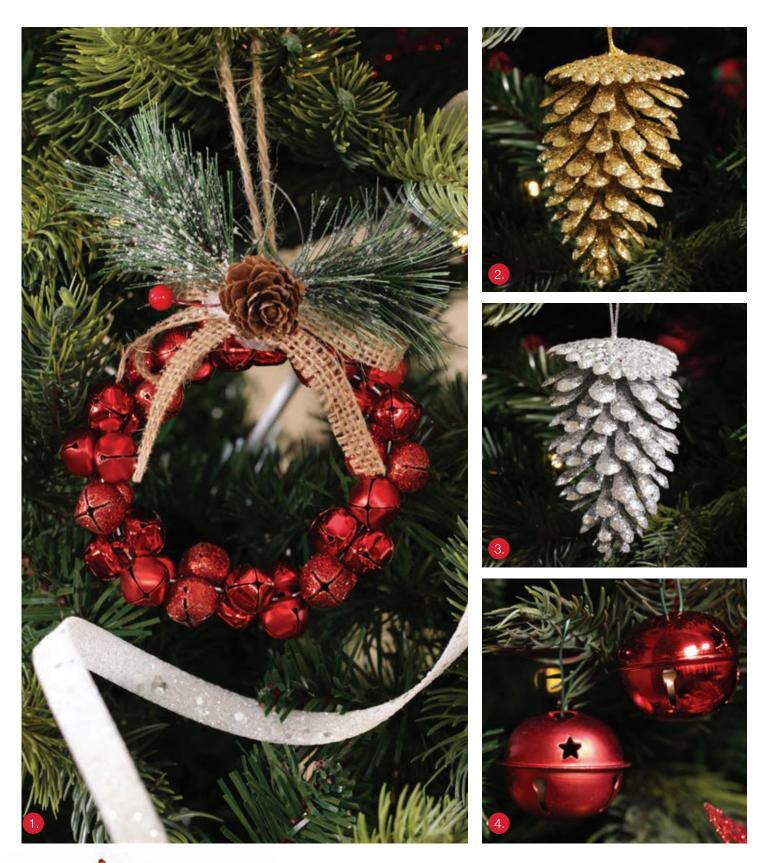

1. RED NUT BELL WREATH WITH PINE TOP, 2. GOLD GLITTER FAUX PINECONES, 3. SILVER GLITTER FAUX PINECONES, 4. RED 4CM JINGLE BELL DECORATIONS.