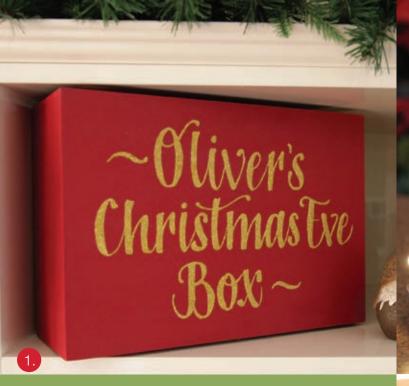

1. CHOIR IN SLEIGH WITH LAMP POST LIGHTUP ORNAMENT, 2. GINGERBREAD SNOWGLOBE.

1. PERSONALISED CHRISTMAS EVE BOX
2. KRAFT PAPER TOY SHOP BON BONS, 3. STORY TELLING
TEADY BEAR, 4. RED UTE LIGHTUP ORNAMENT,
5. SANTA IN CAR SNOWGLOBE