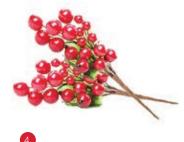

PERSONALISED JINGLE ALL THE WAY SANTA SACK (LEFT) & PERSONALISED GINGERBREAD HOUSE WITH GIRL ELF (ABOVE)

1. LUSH FULL EVERGREEN MIXED PINE WREATH, 2. PERSONALISED ARCHED COUNTRY CHRISTMAS WOOD PLAQUE WITH RED BERRY, 3. RED BERRY PICK - SET OF 2, 4. COPPER SEED FAIRY LIGHTS, 5. SMALL BERRY AND APPLE WREATH, 6. CANDY CANE STRIPED RIBBON.