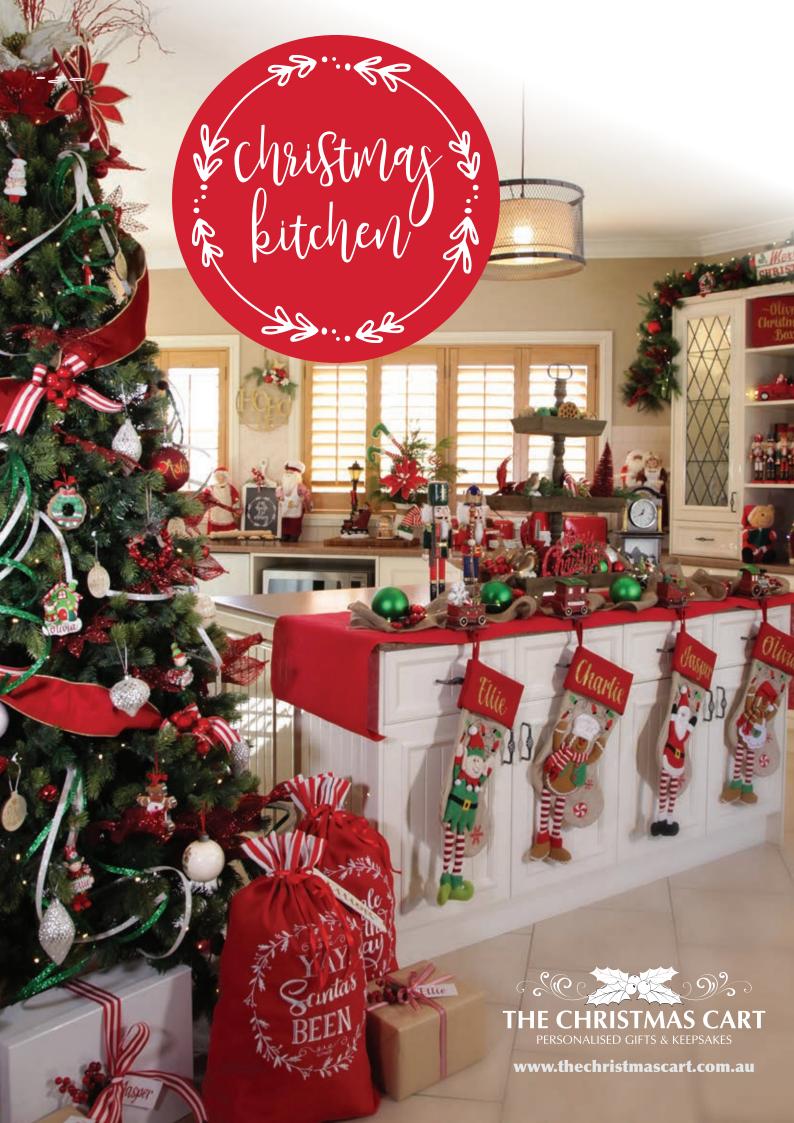

THE CURATION OF A CHRISTMAS KITCHEN HAS BEEN WITH THE WARMTH OF WELCOMING CHRISTMAS HOST OR HOSTESS IN MIND.

WE'VE COMBINED CUTE CHRISTMAS BAKING DECORATIONS WITH PLAYFUL
APPLIQUED STOCKINGS WHILST USING A TRADITIONAL CHRISTMAS COLOUR
PALETTE OF RED AND GREEN AND THEN ADDED TOUCHES OF BURLAP TO CREATE
A HOMEMADE RUSTIC FEEL.

A CHRISTMAS KITCHEN IS PERFECT FOR A WIDE VARIETY OF CONTEMPORARY
FAMILY HOMES THAT HAVE A TOUCH OF FARMHOUSE AND IS SURE TO BE VERY
POPULAR WITH BAKERS, CRAFTERS LOVERS OF FUN CHRISTMAS DÉCOR NOT TO
MENTION THE YOUNG AND THE YOUNG AT HEART.

#### Making Christmas personal

MANY OF THE CHRISTMAS
BAUBLES, STOCKINGS
AND DECORATIONS IN
OUR RANGE HAVE BEEN
CAREFULLY DESIGNED AND
SELECTED TO ALLOW FOR
A NAME OR MESSAGE TO
BE ADDED IN BEAUTIFUL
GLITTER CALLIGRAPHY. EACH
ONE IS INDIVIDUALLY HAND
DONE BY OUR TALENTED
ARTISTS, MAKING IT A UNIQUE
KEEPSAKE THAT WILL BE
TREASURED FOR MANY YEARS
TO COME.