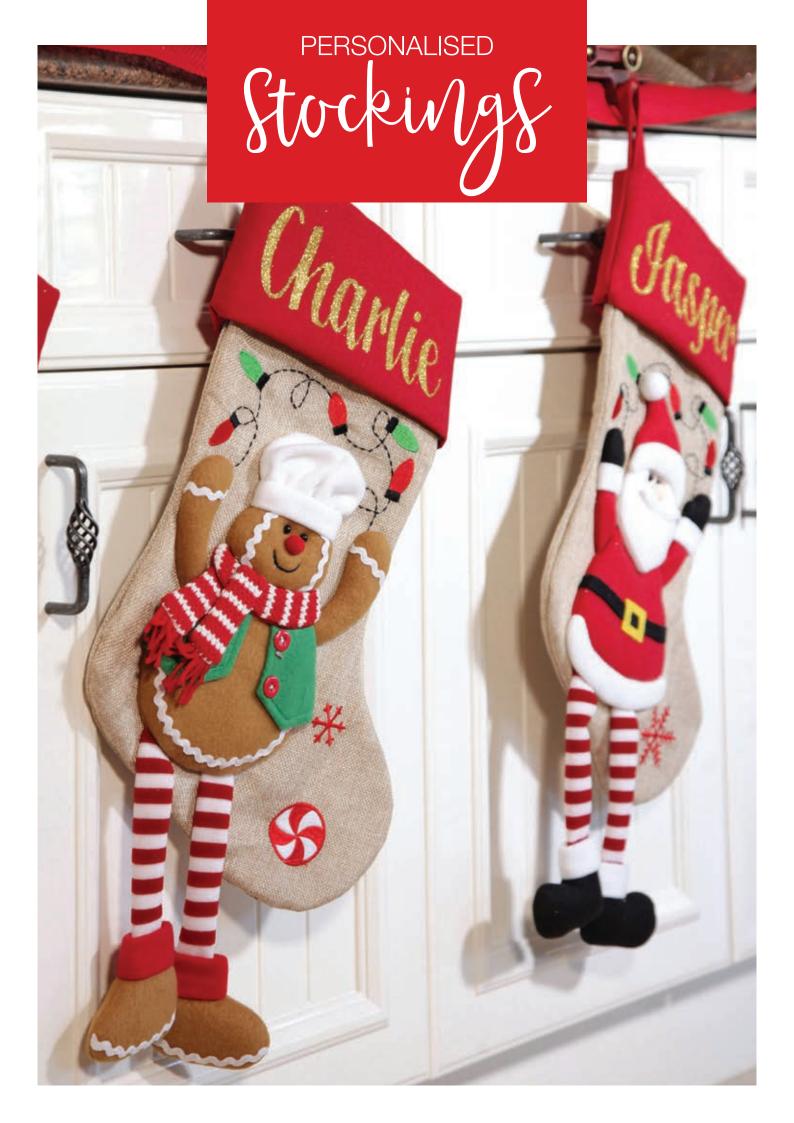

1. PERSONALISED GINGERBREAD BOY STOCKING WITH DANGLY LEGS, 2. PERSONALISED SANTA CHRISTMAS STOCKING WITH DANGLY LEGS, 3. PERSONALISED ELF CHRISTMAS STOCKING WITH DANGLY LEGS, 4. PERSONALISED GINGERBREAD GIRL STOCKING WITH DANGLY LEGS.