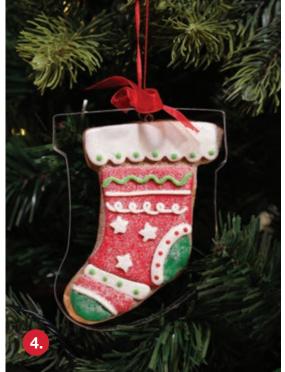

#### Onte Cookie Onter

TREE DECORATIONS

1.GINGERBREAD STAR COOKIE CUTTER DECORATION, 2.COOKIE WREATH DECORATION, 3. GINGERBREAD MAN DECORATION, 4. GINGERBREAD STOCKING COOKIE CUTTER DECORATION

1. CANDY CANE DECORATION , 2. BAKING MRS CLAUS DECORATION, 3. BAKING SANTA DECORATION.