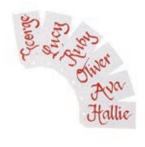

#### Making Christmas personal

MANY OF THE CHRISTMAS
BAUBLES, STOCKINGS
AND DECORATIONS IN
OUR RANGE HAVE BEEN
CAREFULLY DESIGNED AND
SELECTED TO ALLOW FOR
A NAME OR MESSAGE TO
BE ADDED IN BEAUTIFUL
GLITTER CALLIGRAPHY. EACH
ONE IS INDIVIDUALLY HAND
DONE BY OUR TALENTED
ARTISTS, MAKING IT A UNIQUE
KEEPSAKE THAT WILL BE
TREASURED FOR MANY YEARS
TO COME.