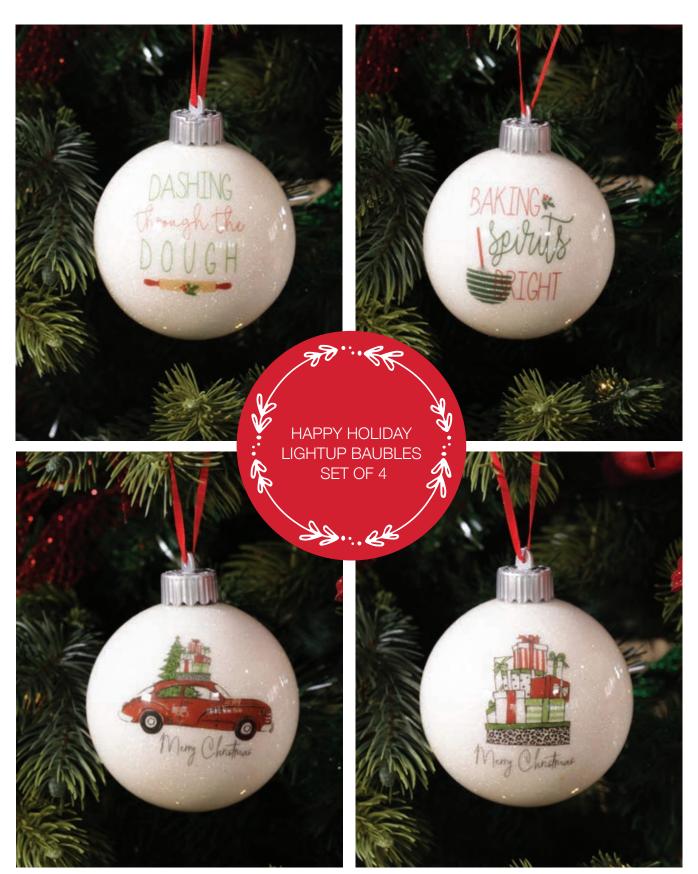

### ...... happy holidays

ANTIQUE RED TEARDROP AND FINIAL GLASS BAUBLES,
 ANTIQUE GREEN TEARDROP AND FINIAL GLASS BAUBLES,
 RED GLASS CHRISTMAS BAUBLE PACK - SET OF 42,
 RED MERCURY GLASS BAUBLE SET

OUR SELECTION OF CUTE AND PLAYFUL