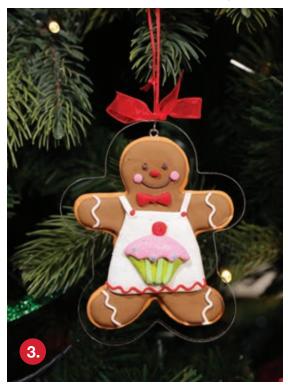

#### Onte Cookie Onter

TREE DECORATIONS

1.GINGERBREAD STAR COOKIE CUTTER DECORATION, 2.COOKIE WREATH DECORATION, 3. GINGERBREAD MAN DECORATION, 4. GINGERBREAD STOCKING COOKIE CUTTER DECORATION

1. CANDY CANE DECORATION , 2. BAKING MRS CLAUS DECORATION, 3. BAKING SANTA DECORATION.