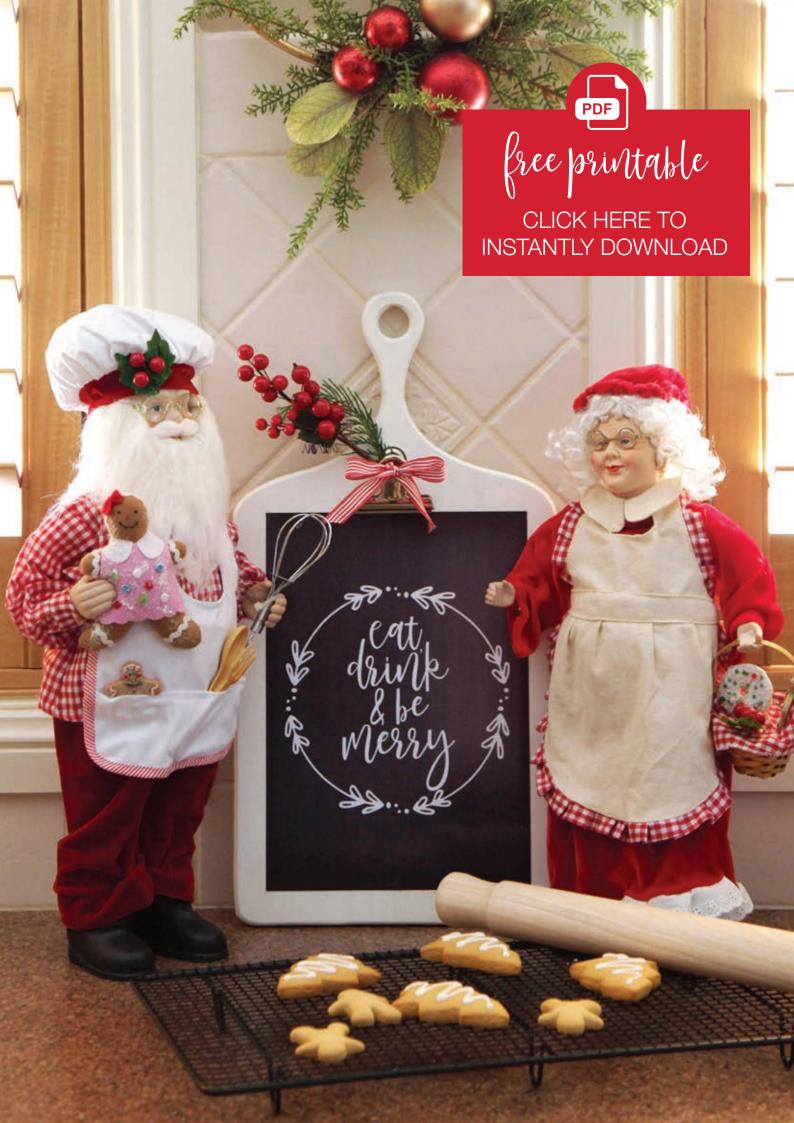

#### Onte Cookie Onter

TREE DECORATIONS

1.GINGERBREAD STAR COOKIE CUTTER DECORATION, 2.COOKIE WREATH DECORATION, 3. GINGERBREAD MAN DECORATION, 4. GINGERBREAD STOCKING COOKIE CUTTER DECORATION

1. CANDY CANE DECORATION , 2. BAKING MRS CLAUS DECORATION, 3. BAKING SANTA DECORATION.