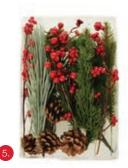

1. JUTE RED ROLL - TABLE RUNNER, 2. NATURAL BURLAP GARLAND, 3. BURLAP FLOWER PICK NATURAL TRIM,  $4.\ BRIGHT\ GREEN\ BERRY\ CHRISTMAS\ SPRAY,\ 5.\ RED\ GLITTER\ PINE\ CONE\ CLUSTERS\ -\ SET\ OF\ 2,\ 6.\ TRADITIONAL\ DECOR\ MIX,$ 7. RED BURLAP FLOWER PICK RED GLITTER TRIM, 8. RED GLITTER BERRY BALL - MEDIUM, 9. RED MERRY CHRISTMAS PLAQUE.