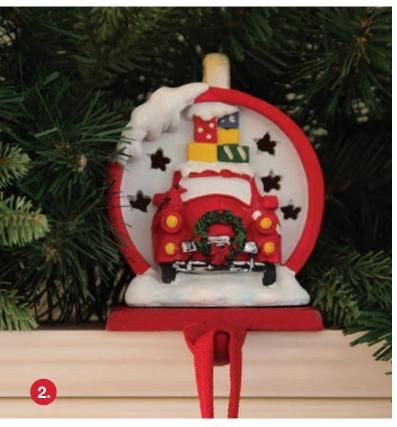

## ... Stocking hangers

1. TRAIN CHRISTMAS STOCKING HANGERS - SET OF 4, 2. CAR WITH PRESENTS LIGHT UP STOCKING HANGER, 3. SANTA WITH TREE LIGHT UP STOCKING HANGER