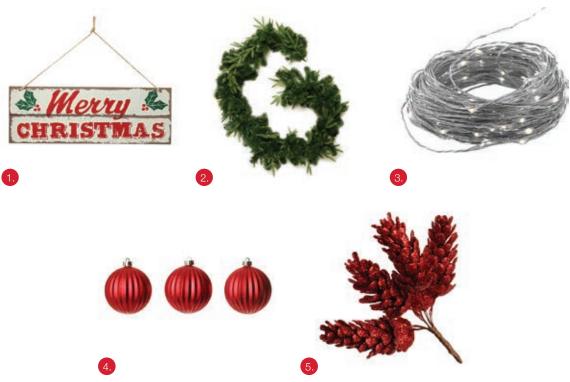

3.

1. MERRY CHRISTMAS WOODEN CHRISTMAS SIGN 2. LUSH FULL EVERGREEN GARLAND, 3.CHROME SEED FAIRY LIGHTS, 4. RED RIBBED WITH GLITTER SHATTERPROOF BAUBLES - SET OF 3, 5. RED GLITTER PINECONE CLUSTERS - SET OF 2.