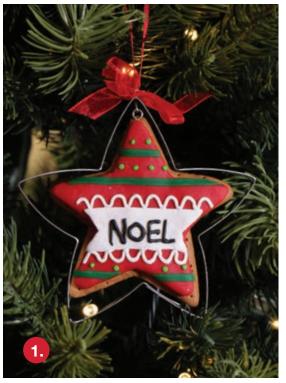

#### Onte Cookie Onter

TREE DECORATIONS

1.GINGERBREAD STAR COOKIE CUTTER DECORATION, 2.COOKIE WREATH DECORATION, 3. GINGERBREAD MAN DECORATION, 4. GINGERBREAD STOCKING COOKIE CUTTER DECORATION

1. CANDY CANE DECORATION , 2. BAKING MRS CLAUS DECORATION, 3. BAKING SANTA DECORATION.