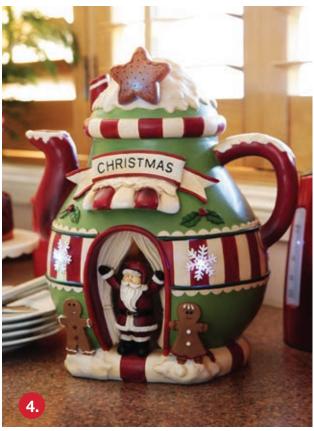

1.GRANDFATHER CLOCK LIGHTUP ORNAMENT WITH ICE SKATERS, 2. WOODEN CHRISTMAS NUTCRACKERS GROUP MEDIUM, 3. SANTAS TRUCK WITH TURNING TREE, 4. FUN CHRISTMAS TEAPOT LIGHTUP ORNAMENT