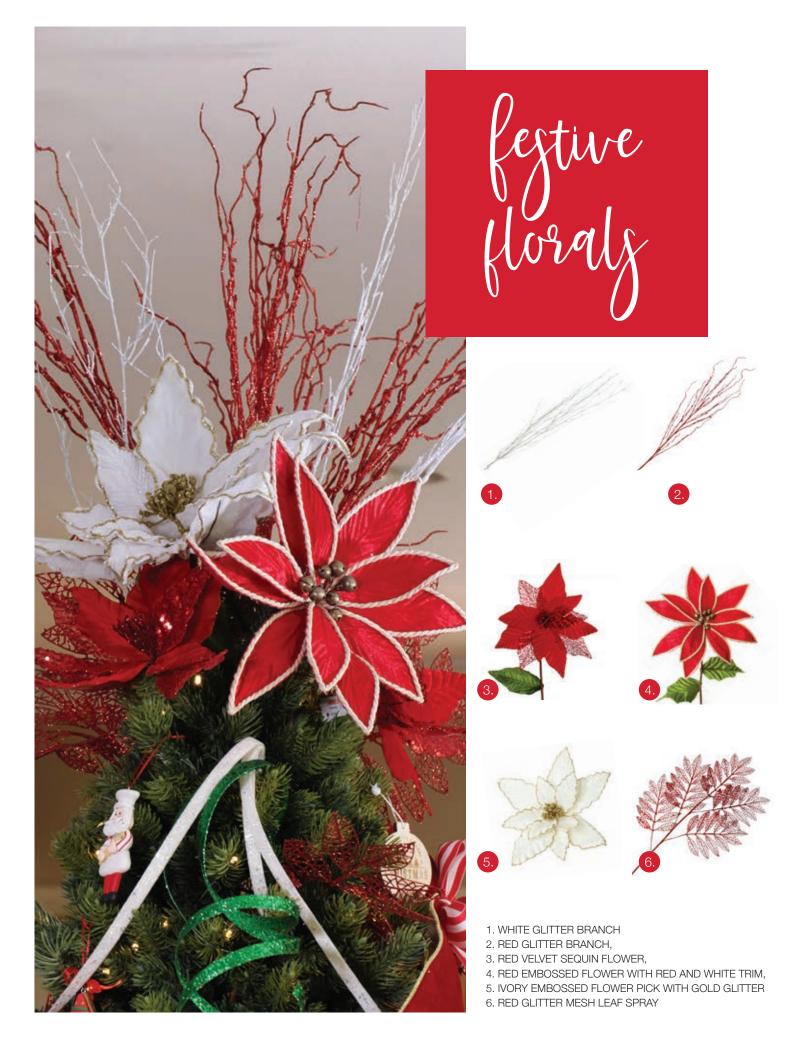

### ...... happy holidays

ANTIQUE RED TEARDROP AND FINIAL GLASS BAUBLES,
 ANTIQUE GREEN TEARDROP AND FINIAL GLASS BAUBLES,
 RED GLASS CHRISTMAS BAUBLE PACK - SET OF 42,
 RED MERCURY GLASS BAUBLE SET

OUR SELECTION OF CUTE AND PLAYFUL