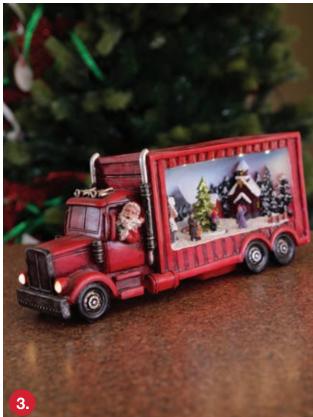

1.GRANDFATHER CLOCK LIGHTUP ORNAMENT WITH ICE SKATERS, 2. WOODEN CHRISTMAS NUTCRACKERS GROUP MEDIUM, 3. SANTAS TRUCK WITH TURNING TREE, 4. FUN CHRISTMAS TEAPOT LIGHTUP ORNAMENT