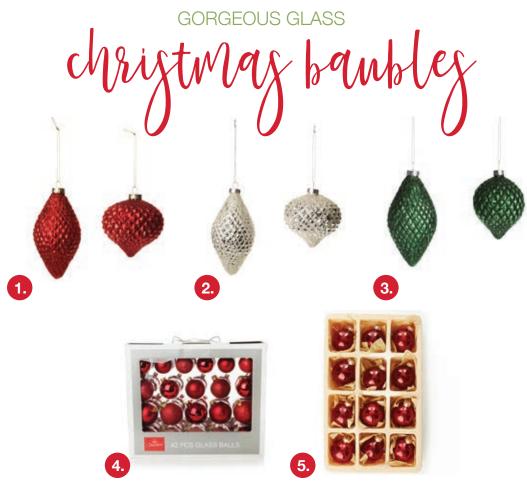

### ...... happy holidays

ANTIQUE RED TEARDROP AND FINIAL GLASS BAUBLES,
 ANTIQUE GREEN TEARDROP AND FINIAL GLASS BAUBLES,
 RED GLASS CHRISTMAS BAUBLE PACK - SET OF 42,
 RED MERCURY GLASS BAUBLE SET

OUR SELECTION OF CUTE AND PLAYFUL