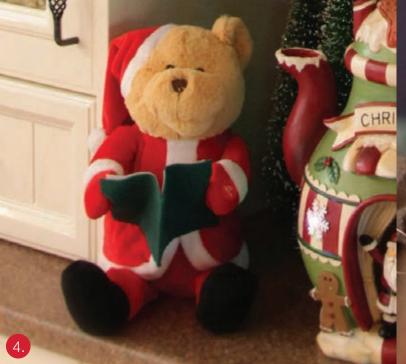

1. CHOIR IN SLEIGH WITH LAMP POST LIGHTUP ORNAMENT, 2. GINGERBREAD SNOWGLOBE.

1. PERSONALISED CHRISTMAS EVE BOX
2. KRAFT PAPER TOY SHOP BON BONS, 3. STORY TELLING
TEADY BEAR, 4. RED UTE LIGHTUP ORNAMENT,
5. SANTA IN CAR SNOWGLOBE