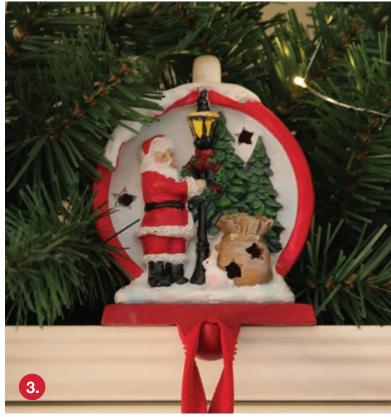

## ... Stocking hangers

1. TRAIN CHRISTMAS STOCKING HANGERS - SET OF 4, 2. CAR WITH PRESENTS LIGHT UP STOCKING HANGER, 3. SANTA WITH TREE LIGHT UP STOCKING HANGER