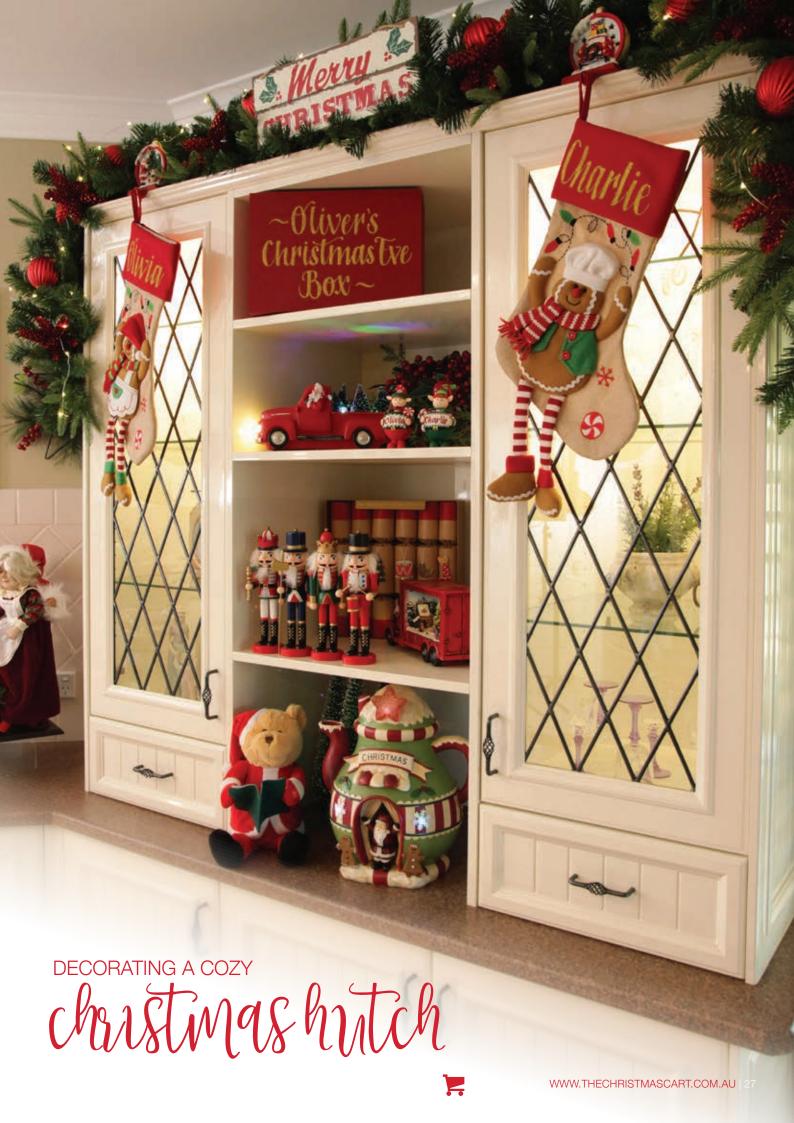

1. CHOIR IN SLEIGH WITH LAMP POST LIGHTUP ORNAMENT, 2. GINGERBREAD SNOWGLOBE.

1. PERSONALISED CHRISTMAS EVE BOX
2. KRAFT PAPER TOY SHOP BON BONS, 3. STORY TELLING
TEADY BEAR, 4. RED UTE LIGHTUP ORNAMENT,
5. SANTA IN CAR SNOWGLOBE