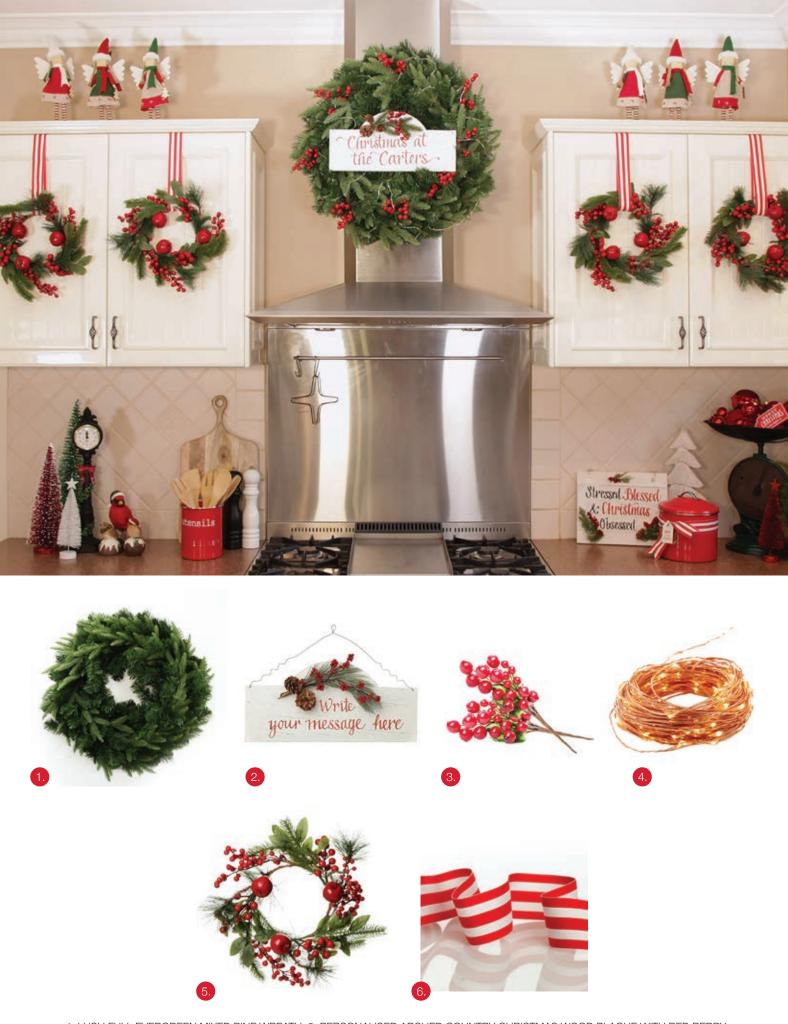

PERSONALISED JINGLE ALL THE WAY SANTA SACK (LEFT) & PERSONALISED GINGERBREAD HOUSE WITH GIRL ELF (ABOVE)

1. LUSH FULL EVERGREEN MIXED PINE WREATH, 2. PERSONALISED ARCHED COUNTRY CHRISTMAS WOOD PLAQUE WITH RED BERRY, 3. RED BERRY PICK - SET OF 2, 4. COPPER SEED FAIRY LIGHTS, 5. SMALL BERRY AND APPLE WREATH, 6. CANDY CANE STRIPED RIBBON.