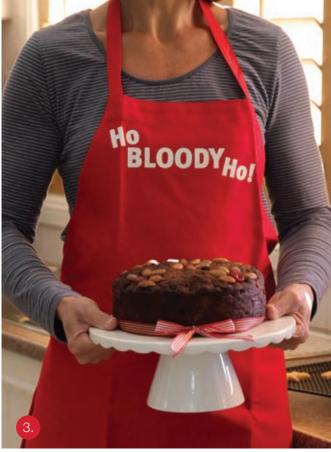

1.GRANDFATHER CLOCK LIGHTUP ORNAMENT WITH ICE SKATERS, 2. WOODEN CHRISTMAS NUTCRACKERS GROUP MEDIUM, 3. SANTAS TRUCK WITH TURNING TREE, 4. FUN CHRISTMAS TEAPOT LIGHTUP ORNAMENT