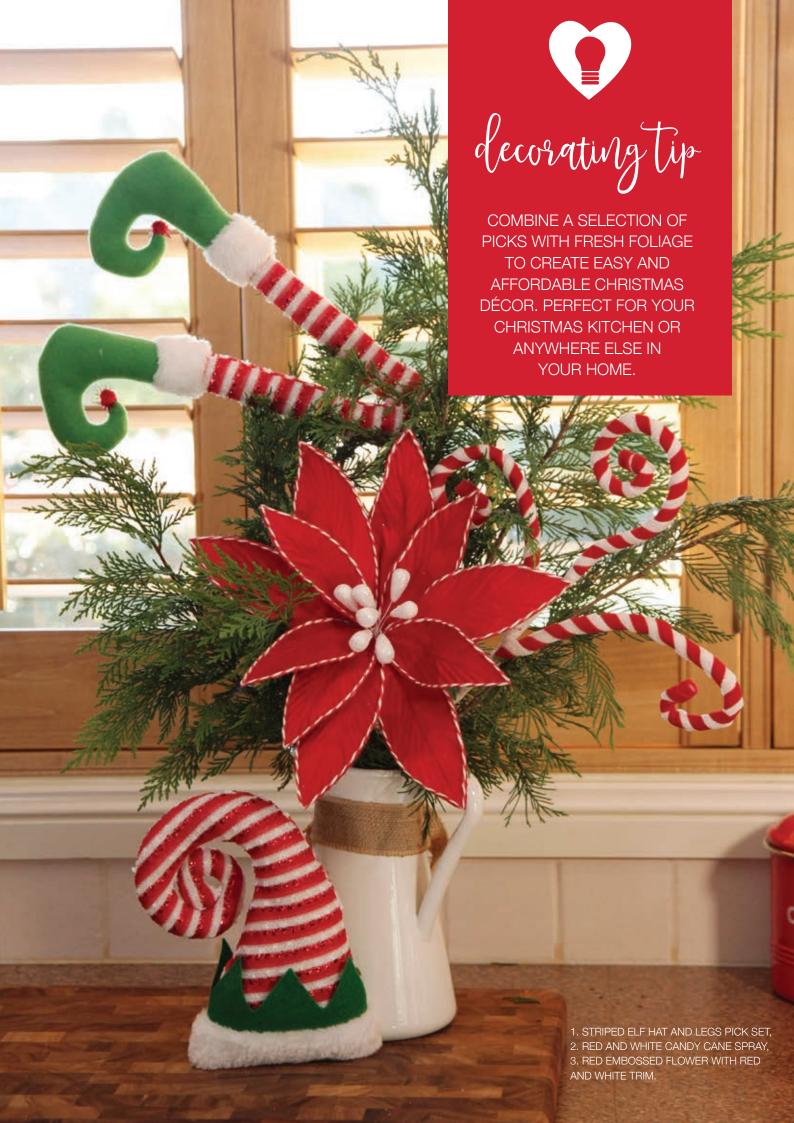

BREAD STOCKING COOKIE CUTTER DECORATION







1. CANDY CANE DECORATION , 2. BAKING MRS CLAUS DECORATION, 3. BAKING SANTA DECORATION.







1. RED NUT BELL WREATH WITH PINE TOP, 2. GOLD GLITTER FAUX PINECONES, 3. SILVER GLITTER FAUX PINECONES, 4. RED 4CM JINGLE BELL DECORATIONS.







## serfectly brapped bresents FOR ALL YOUR FAMILY AND FRIENDS













1. BURLAP MERRY CHRISTMAS TREE SKIRT RED TRIM, 2. RED BURLAP RIBBON, 3. CANDY CANE STRIPED RIBBON, 4. RED BERRY PICK - SET OF 2, 5. RED BERRY AND PINECONE MIX, 6. PERSONALISED GIFT TAGS SQUARE CUT, 7. WHITE BURLAP RIBBON



1. MR AND MRS CLAUS BAKING (SOLD SEPARATELY), 2. HO HO HO METAL HOOP WITH FLORALS 3.MR AND MRS CLAUS LIGHTUP ORNAMENT, 4. MERRY CHRISTMAS METAL HOOP WITH FLORALS, 5. BLACK METAL STAR WITH PINE, CONES AND BERRIES





1. CHOIR IN SLEIGH WITH LAMP POST LIGHTUP ORNAMENT, 2. GINGERBREAD SNOWGLOBE.





1. PERSONALISED CHRISTMAS EVE BOX
2. KRAFT PAPER TOY SHOP BON BONS, 3. STORY TELLING
TEADY BEAR, 4. RED UTE LIGHTUP ORNAMENT,
5. SANTA IN CAR SNOWGLOBE

3.









1. MERRY CHRISTMAS WOODEN CHRISTMAS SIGN 2. LUSH FULL EVERGREEN GARLAND, 3.CHROME SEED FAIRY LIGHTS, 4. RED RIBBED WITH GLITTER SHATTERPROOF BAUBLES - SET OF 3, 5. RED GLITTER PINECONE CLUSTERS - SET OF 2.







1. JUTE RED ROLL - TABLE RUNNER, 2. NATURAL BURLAP GARLAND, 3. BURLAP FLOWER PICK NATURAL TRIM,  $4.\ BRIGHT\ GREEN\ BERRY\ CHRISTMAS\ SPRAY,\ 5.\ RED\ GLITTER\ PINE\ CONE\ CLUSTERS\ -\ SET\ OF\ 2,\ 6.\ TRADITIONAL\ DECOR\ MIX,$ 7. RED BURLAP FLOWER PICK RED GLITTER TRIM, 8. RED GLITTER BERRY BALL - MEDIUM, 9. RED MERRY CHRISTMAS PLA