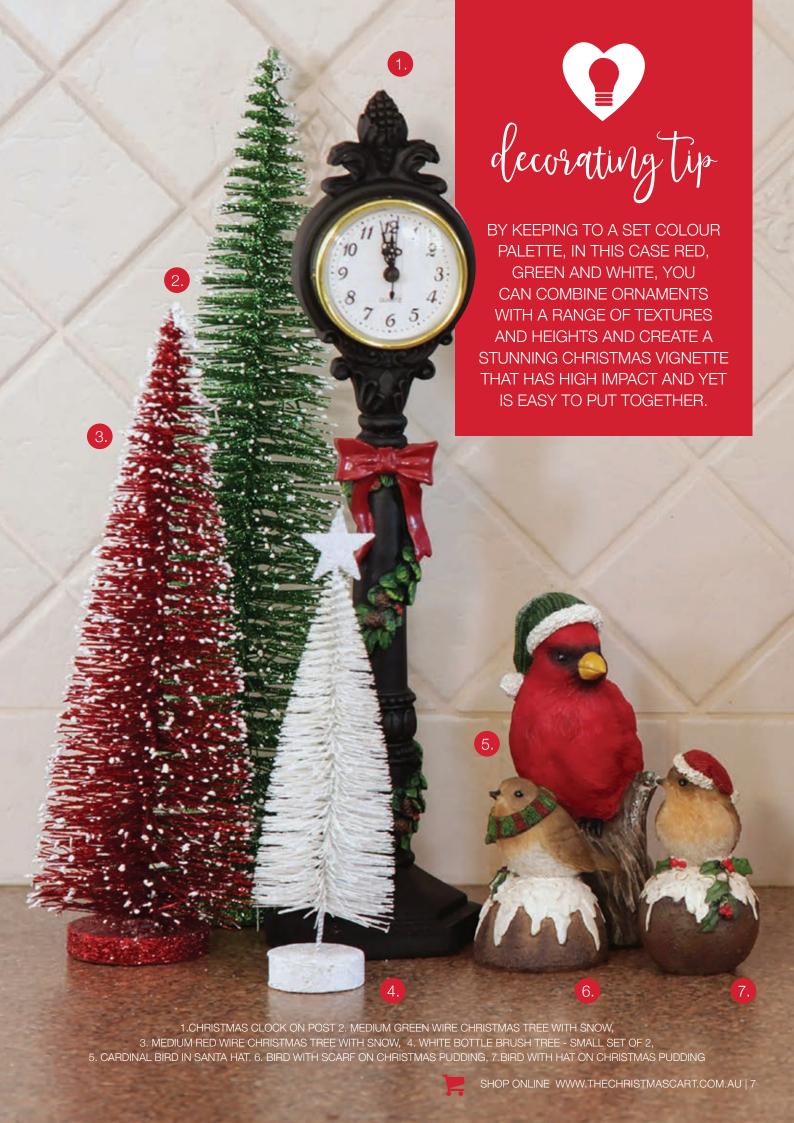

### ...... happy holidays

ANTIQUE RED TEARDROP AND FINIAL GLASS BAUBLES,
 ANTIQUE GREEN TEARDROP AND FINIAL GLASS BAUBLES,
 RED GLASS CHRISTMAS BAUBLE PACK - SET OF 42,
 RED MERCURY GLASS BAUBLE SET

OUR SELECTION OF CUTE AND PLAYFUL