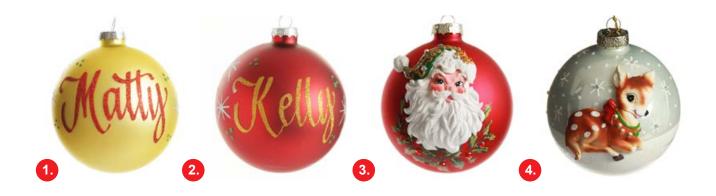

## Personalis ed Spanishes Sp

Men

PERSONALISED WHITE GLASS CHRISTMAS BAUBLE

1. PERSONALISED GOLD GLASS CHRISTMAS BAUBLE, 2. PERSONALISED RED GLASS CHRISTMAS BAUBLE 3. RED GLASS 3D SANTA CHRISTMAS BAUBLE, 4. FROSTED GLASS 3D BAMBI CHRISTMAS BAUBLE.