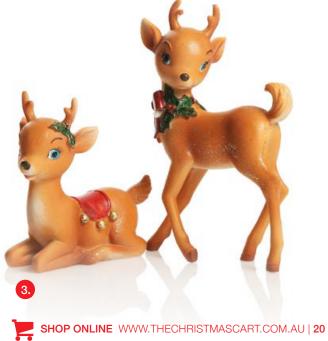

1. GREEN VINTAGE GLASS CHRISTMAS LONG FINIAL WITH DOTS, 2. GREEN VINTAGE GLASS CHRISTMAS ROUND FINIAL WITH DOTS, 3. RGREEN VINTAGE GLASS CHRISTMAS FINIAL WITH TREE.

1. SANTA RIDING BAMBI HANGING CHRISTMAS DECORATION, 2. BAMBI WITH SANTA HAT HANGING CHRISTMAS DECORATION, 3. BAMBI WITH SCARF HANGING CHRISTMAS DECORATION.