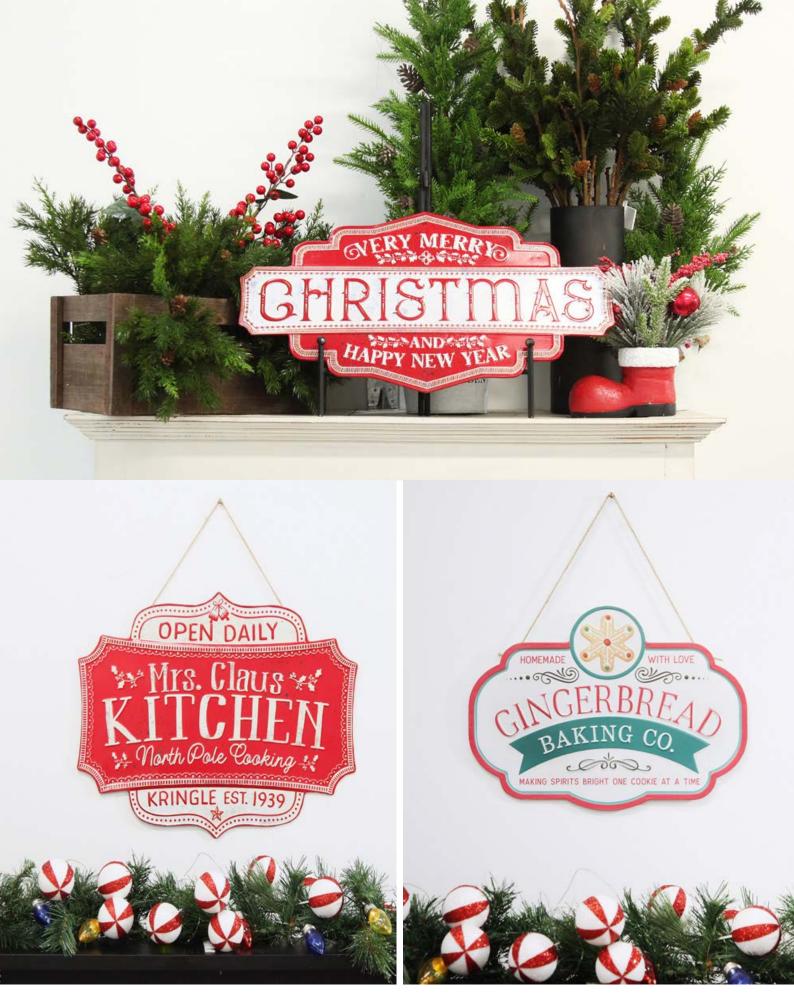

LARGE PADDED RED VELOUR BOW

1. MERRY CHRISTMAS AND HAPPY NEW YEAR RETRO METAL CHRISTMAS SIGN, 2. MRS CLAUS KITCHEN RETRO METAL CHRISTMAS SIGN, 3. RETRO METAL GINGERBREAD BAKING CO CHRISTMAS WALL SIGN.

1. WHITE THICK CHRISTMAS TINSEL GARLAND, 2. RED METALLIC THICK CHRISTMAS TINSEL GARLAND, 3. ASSORTED METALLIC THICK CHRISTMAS TINSEL GARLAND (SOLD AS SET OF 3).