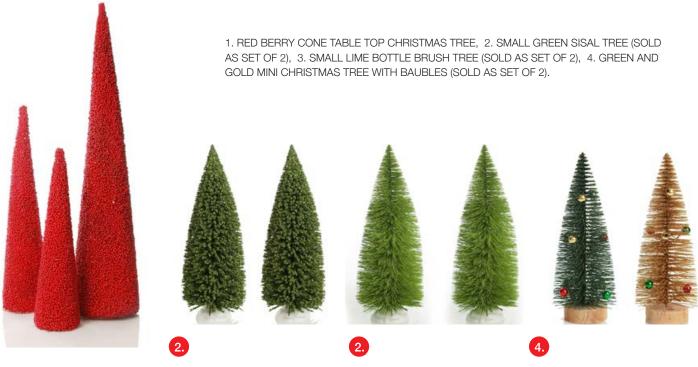

CLIPS (SOLD AS SET OF 3), 3. MINI ANTIQUE GOLD AND IVORY BOTTLE BRUSH TREE WITH PEARLS - SET OF 2 (SOLD SEPARATELY), 4. GREEN AND GOLD BEAD CHAIN CHRISTMAS GARLAND (SOLD SEPARATELY).

UNIQUE GIFTS.

www.thechristmascart.com.au