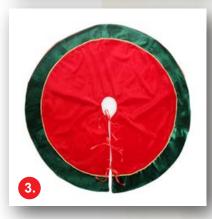

- MINI SHATTERPROOF CHRISTMAS BAUBLES

   PACK OF 12 (VARIOUS COLOURS EACH SOLD SEPARATELY),
- 2. MINI CANDLE LIGHTS,
- 3. RETRO SANTA PLANTER POT CHRISTMAS ORNAMENT,
- 4. RED AND GREEN VELVET CHRISTMAS TREE SKIRT.