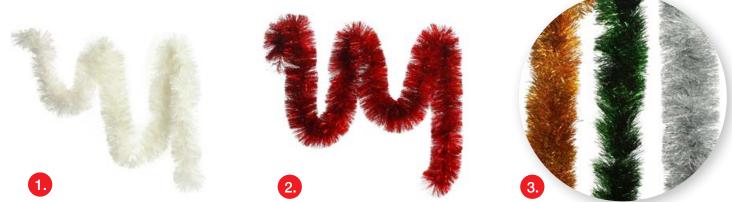

LARGE PADDED RED VELOUR BOW

1. MERRY CHRISTMAS AND HAPPY NEW YEAR RETRO METAL CHRISTMAS SIGN, 2. MRS CLAUS KITCHEN RETRO METAL CHRISTMAS SIGN, 3. RETRO METAL GINGERBREAD BAKING CO CHRISTMAS WALL SIGN.

1. WHITE THICK CHRISTMAS TINSEL GARLAND, 2. RED METALLIC THICK CHRISTMAS TINSEL GARLAND, 3. ASSORTED METALLIC THICK CHRISTMAS TINSEL GARLAND (SOLD AS SET OF 3).