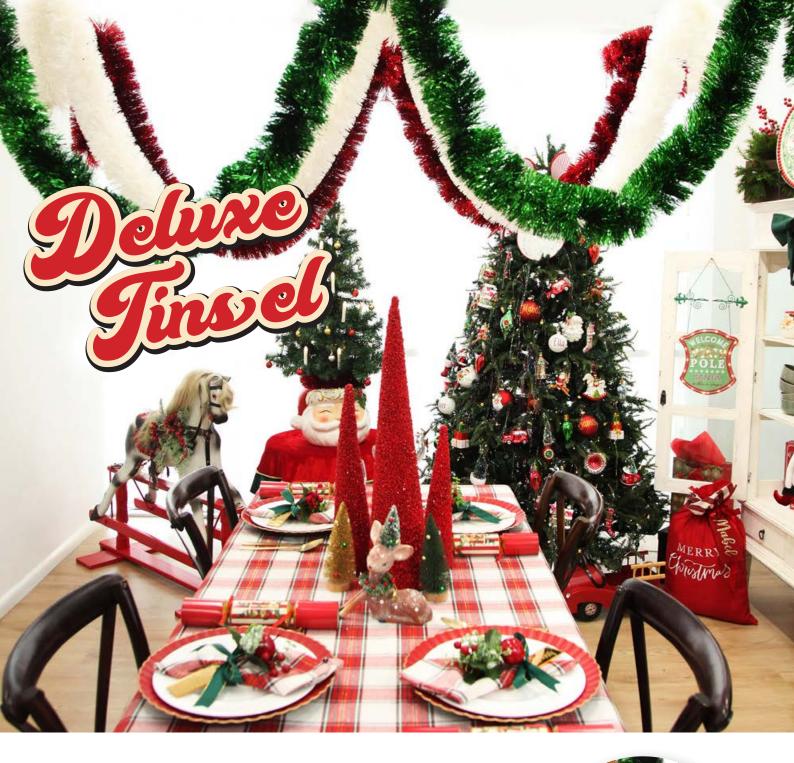

LARGE PADDED RED VELOUR BOW

1. MERRY CHRISTMAS AND HAPPY NEW YEAR RETRO METAL CHRISTMAS SIGN, 2. MRS CLAUS KITCHEN RETRO METAL CHRISTMAS SIGN, 3. RETRO METAL GINGERBREAD BAKING CO CHRISTMAS WALL SIGN.

1. WHITE THICK CHRISTMAS TINSEL GARLAND, 2. RED METALLIC THICK CHRISTMAS TINSEL GARLAND, 3. ASSORTED METALLIC THICK CHRISTMAS TINSEL GARLAND (SOLD AS SET OF 3).