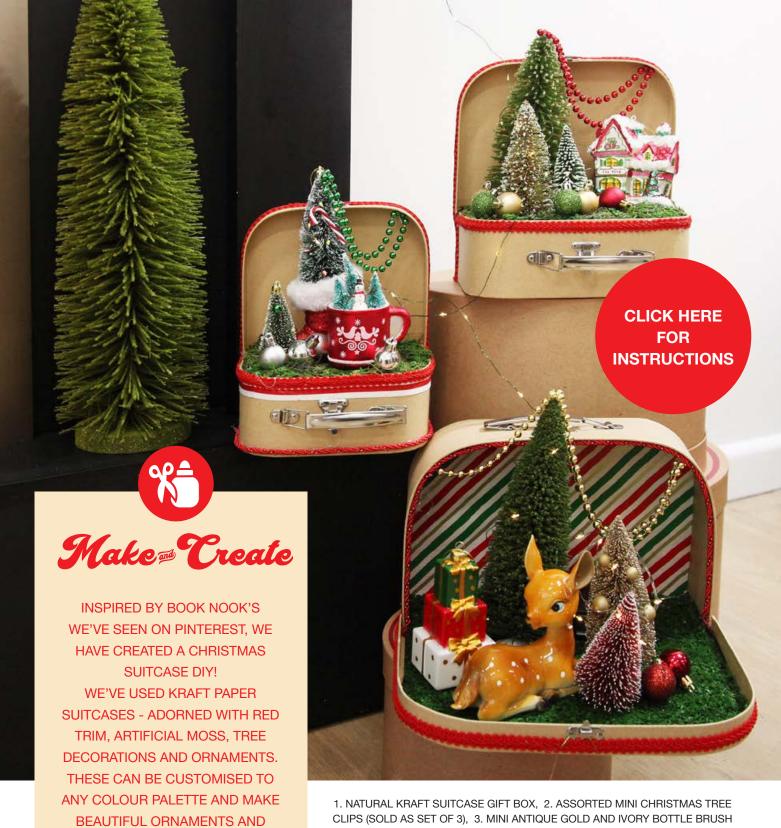

CLIPS (SOLD AS SET OF 3), 3. MINI ANTIQUE GOLD AND IVORY BOTTLE BRUSH TREE WITH PEARLS - SET OF 2 (SOLD SEPARATELY), 4. GREEN AND GOLD BEAD CHAIN CHRISTMAS GARLAND (SOLD SEPARATELY).

UNIQUE GIFTS.

www.thechristmascart.com.au