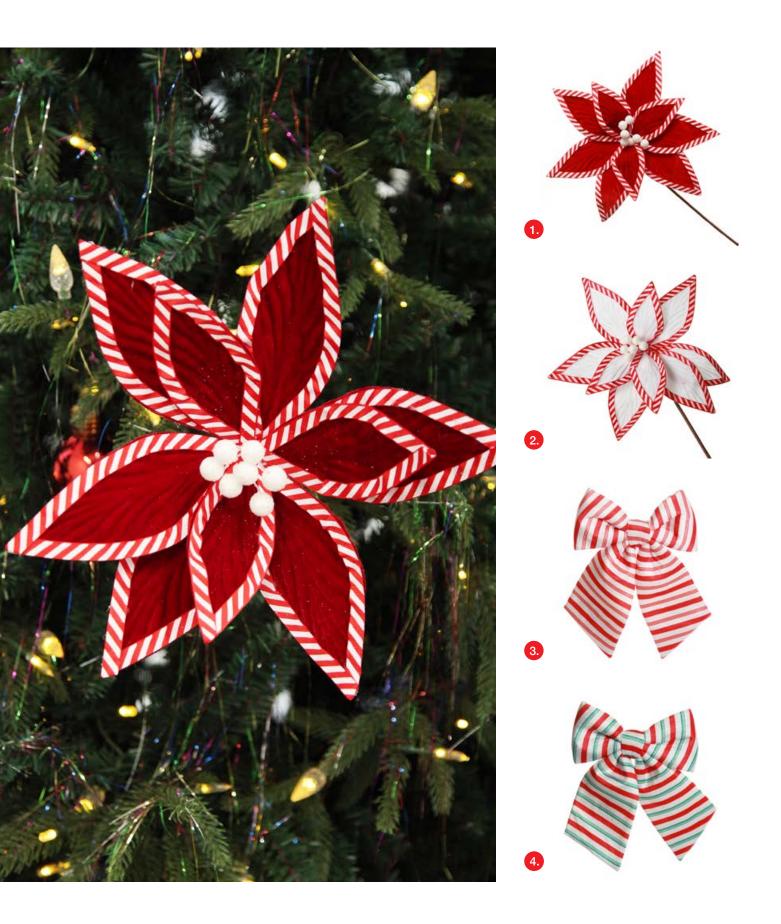

 $1.\ \mathsf{FESTIVE}\ \mathsf{RED}\ \mathsf{FLOWER}\ \mathsf{STEM}\ \mathsf{WITH}\ \mathsf{STRIPED}\ \mathsf{EDGE},\ 2.\ \mathsf{FESTIVE}\ \mathsf{WHITE}\ \mathsf{FLOWER}\ \mathsf{STEM}\ \mathsf{WITH}\ \mathsf{STRIPED}\ \mathsf{EDGE},$ 3. RED AND WHITE VELVET BOW, 4. RED AND GREEN VELVET BOW.