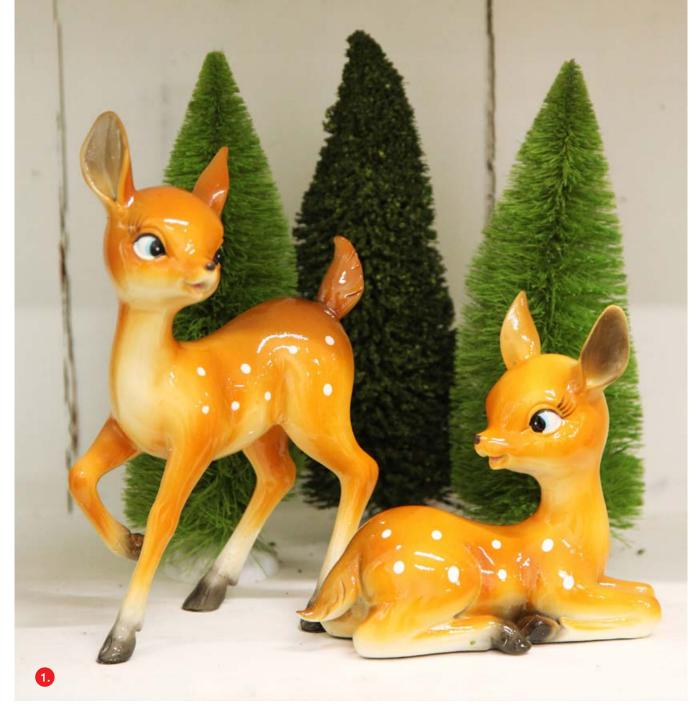

 $1. \; \mathsf{GLOSSY} \; \mathsf{RETRO} \; \mathsf{BAMBI} \; \mathsf{CHRISTMAS} \; \mathsf{ORNAMENTS} \; (\mathsf{SOLD} \; \mathsf{AS} \; \mathsf{SET} \; \mathsf{OF} \; \mathsf{2}), \; \; \mathsf{2}. \; \mathsf{GLITTER} \; \mathsf{SPRINKLED} \; \mathsf{RETRO} \; \mathsf{BAMBI} \; \mathsf{CHRISTMAS} \; \mathsf{ORNAMENTS} \; \mathsf{CHRISTMAS} \; \mathsf{CHRISTMAS} \; \mathsf{ORNAMENTS} \; \mathsf{CHRISTMAS} \; \mathsf{CHRISTMA$ WITH BOW (SOLD AS SET OF 2), 3. GLITTER SPRINKLED RETRO BAMBI CHRISTMAS ORNAMENTS WITH HOLLY (SOLD AS SET OF 2).

FROSTED RETRO BAMBI CHRISTMAS ORNAMENTS WITH TREES (SOLD AS SET OF 2)

1. NOSTALGIC SANTA CHRISTMAS BON BONS, 2. RED WITH GOLD EDGING CHRISTMAS CHARGER PLATE, 3. PERSONALISED MIRROR ACRYLIC ETCHED NAME TAGS (SOLD AS SET OF 6), 4. RED AND GREEN VELVET GOLD TRIM WIRED CHRISTMAS RIBBON (SOLD SEPARATELY).