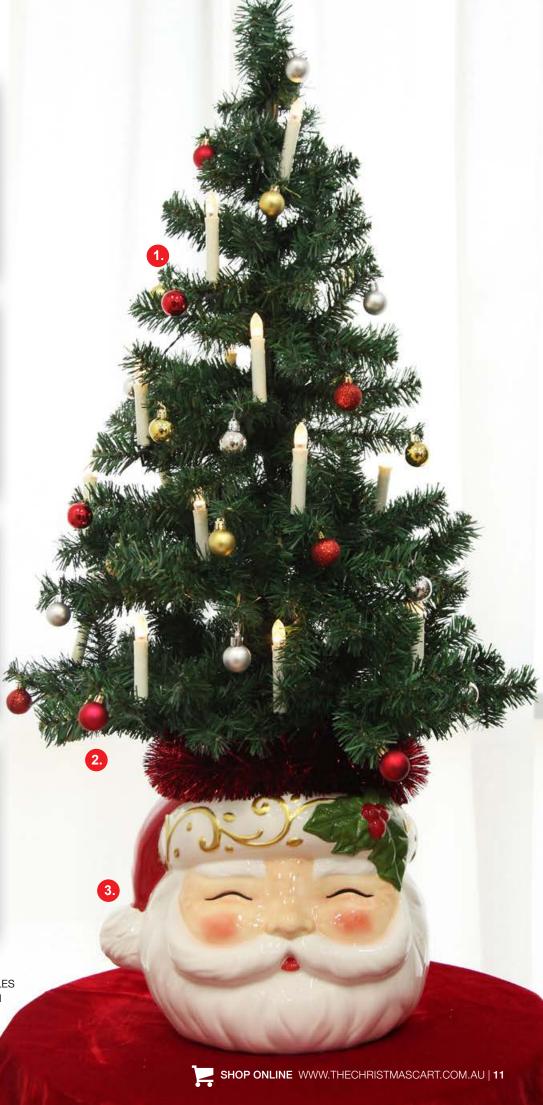

- MINI SHATTERPROOF CHRISTMAS BAUBLES

   PACK OF 12 (VARIOUS COLOURS EACH SOLD SEPARATELY),
- 2. MINI CANDLE LIGHTS,
- 3. RETRO SANTA PLANTER POT CHRISTMAS ORNAMENT,
- 4. RED AND GREEN VELVET CHRISTMAS TREE SKIRT.