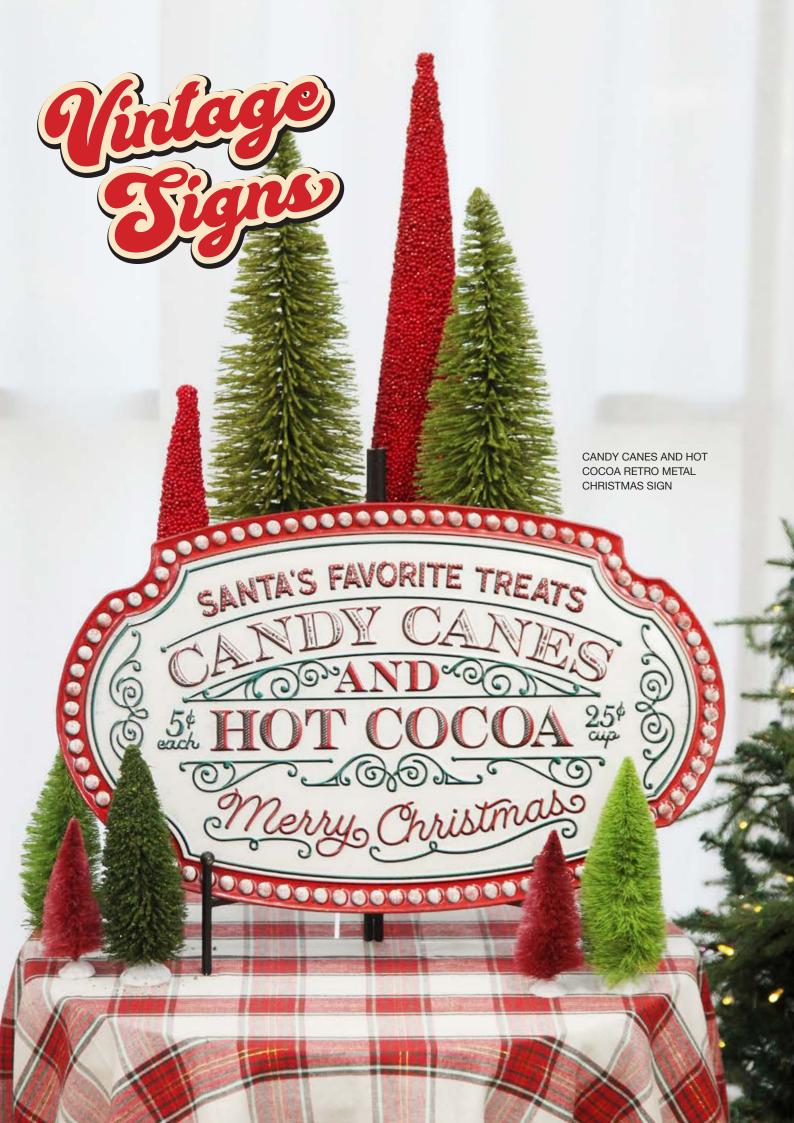

1. JINGLE ALL THE WAY RETRO WOODEN CHRISTMAS SIGN, 2. GREEN CHECKED PADDED VELOUR BOW.

2.

6.

1. RETRO SANTA CHRISTMAS MUG, 2. RETRO HOT COCOA CHRISTMAS WALL BOX SIGN, 3. RETRO CANDY CANE CHRISTMAS WALL BOX SIGN, 4. CUTE RED AND WHITE HANGING GIFT BOX CHRISTMAS DECORATION, 5. SANTA BOOT CHRISTMAS ORNAMENT WITH FROSTED PINE, PINECONE AND BERRIES, 6. PERSONALISED RETRO COOKIES FOR SANTA TABLE PLAQUE.