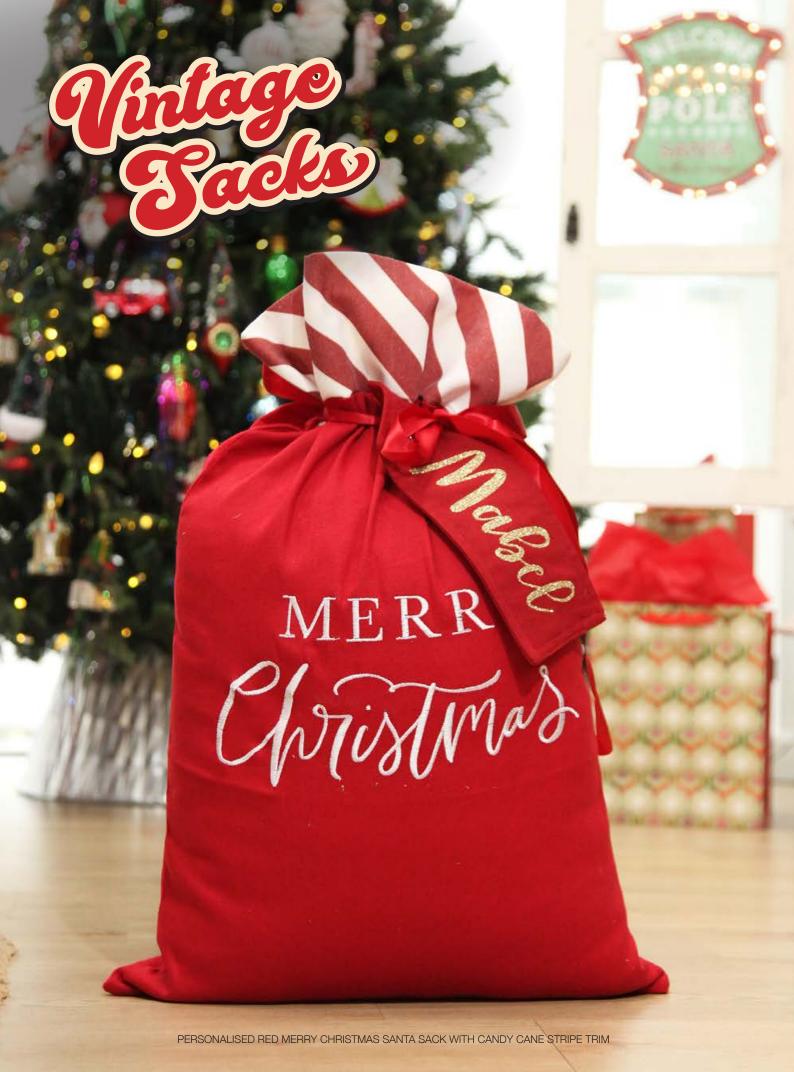

PERSONALISED CANDY CANE STRIPE
CHRISTMAS STOCKING (LEFT), PERSONALISED
RED MERRY CHRISTMAS SANTA SACK WITH
CANDY CANE STRIPE TRIM ABOVE).