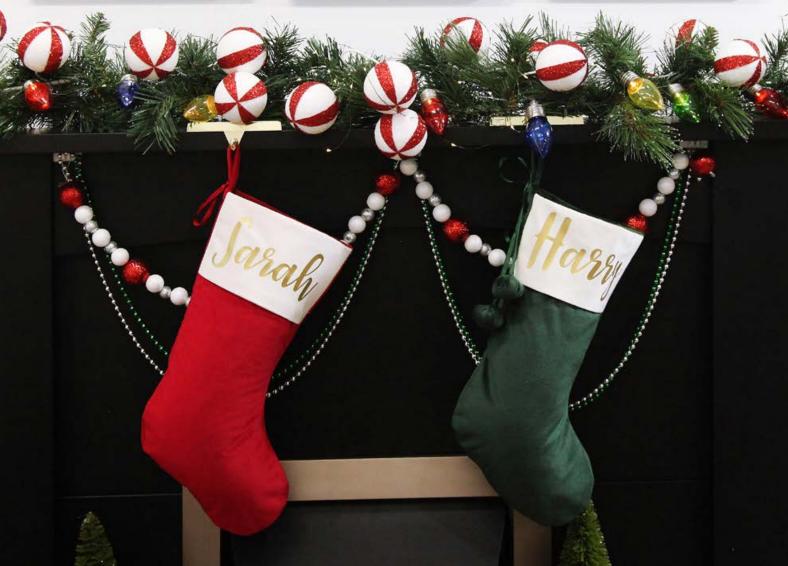

- 1. PEPERSONALISED CANDY CANE STRIPE CHRISTMAS STOCKING,
- 2. PLAIN GOLD CHRISTMAS STOCKING HANGER (SOLD AS SET OF 2).

1. PERSONALISED FOREST GREEN VELVET CHRISTMAS STOCKING, 2. PERSONALISED DARK RED VELVET CHRISTMAS STOCKING