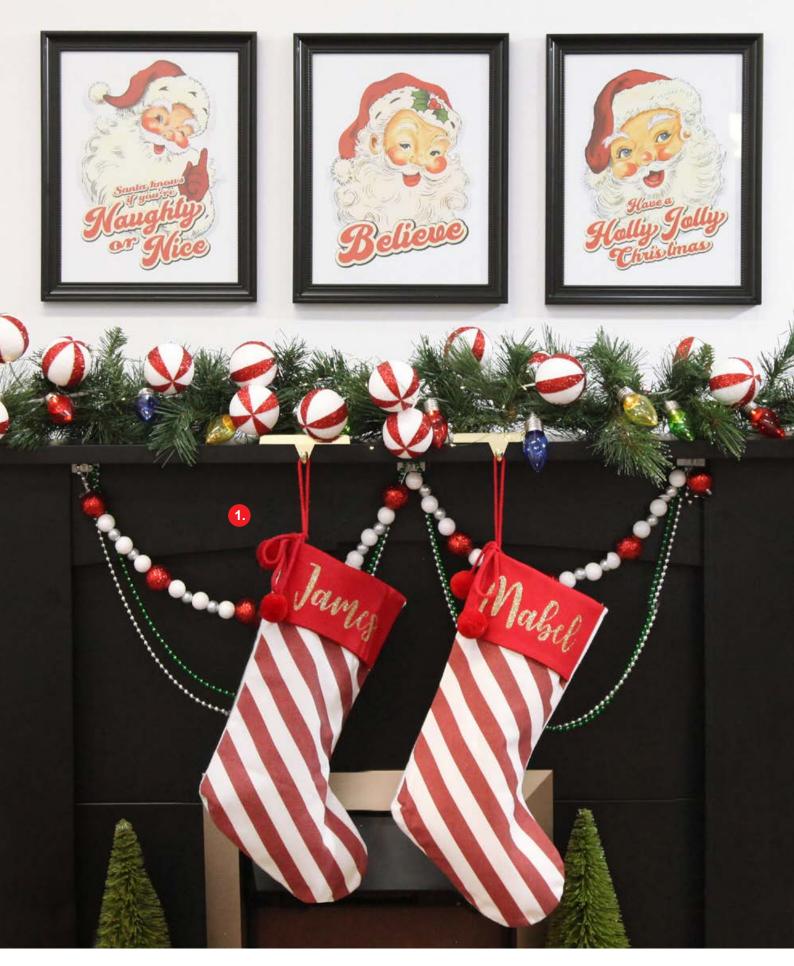

- 1. PEPERSONALISED CANDY CANE STRIPE CHRISTMAS STOCKING,
- 2. PLAIN GOLD CHRISTMAS STOCKING HANGER (SOLD AS SET OF 2).

1. PERSONALISED FOREST GREEN VELVET CHRISTMAS STOCKING, 2. PERSONALISED DARK RED VELVET CHRISTMAS STOCKING