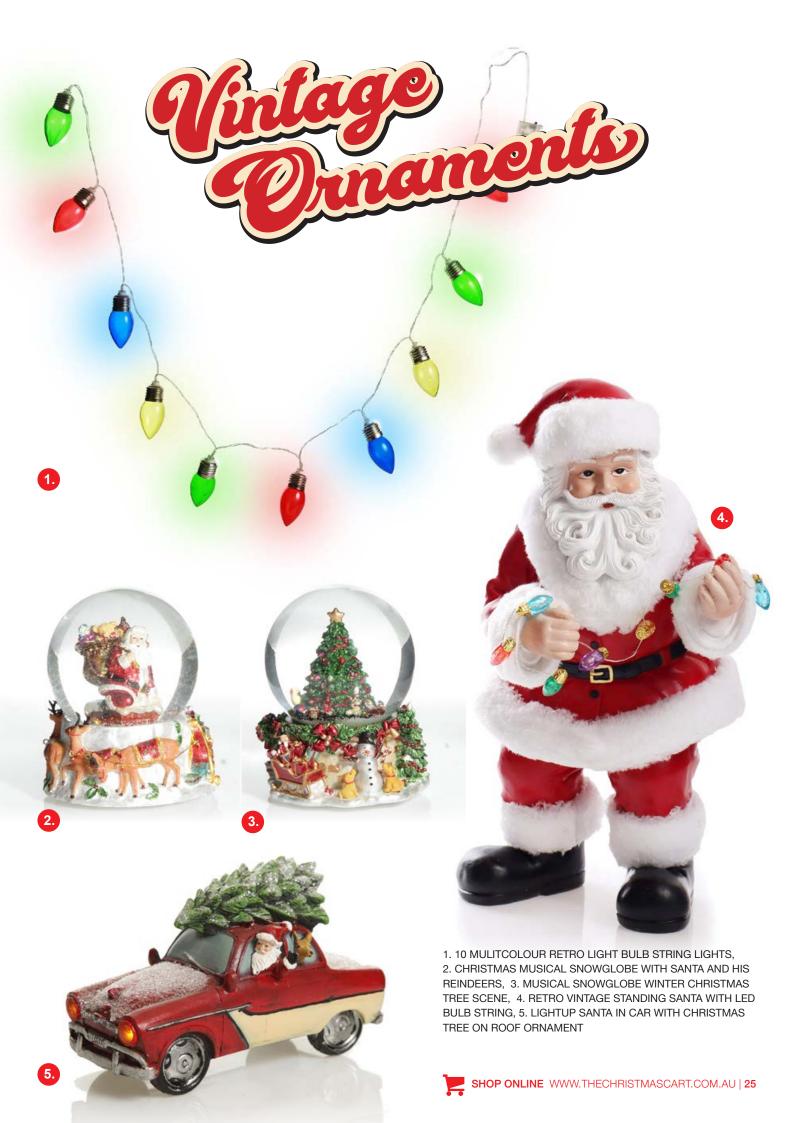

1. 10 MULITCOLOUR RETRO LIGHT BULB STRING LIGHTS, 2. RED AND WHITE GLITTER BALL GARLAND, 3. GREEN BEAD CHAIN CHRISTMAS GARLAND, 4. SILVER BEAD CHAIN CHRISTMAS GARLAND, 5. GLITTER CANDY CANE BALL PICK, 6. GLITTER LIGHT BULB CHRISTMAS TREE PICK, 7. RED AND WHITE GLITTER MULTI-SIZE BALL CHRISTMAS PICK, 8. GREEN DEW DROP PINE CHRISTMAS GARLAND.