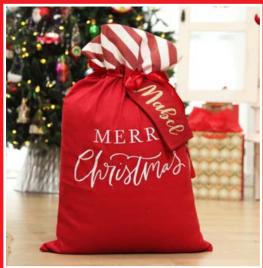

PERSONALISED CANDY CANE STRIPE
CHRISTMAS STOCKING (LEFT), PERSONALISED
RED MERRY CHRISTMAS SANTA SACK WITH
CANDY CANE STRIPE TRIM ABOVE).