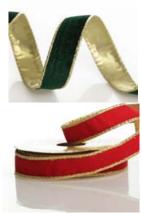

FROSTED RETRO BAMBI CHRISTMAS ORNAMENTS WITH TREES (SOLD AS SET OF 2)

1. NOSTALGIC SANTA CHRISTMAS BON BONS, 2. RED WITH GOLD EDGING CHRISTMAS CHARGER PLATE, 3. PERSONALISED MIRROR ACRYLIC ETCHED NAME TAGS (SOLD AS SET OF 6), 4. RED AND GREEN VELVET GOLD TRIM WIRED CHRISTMAS RIBBON (SOLD SEPARATELY).