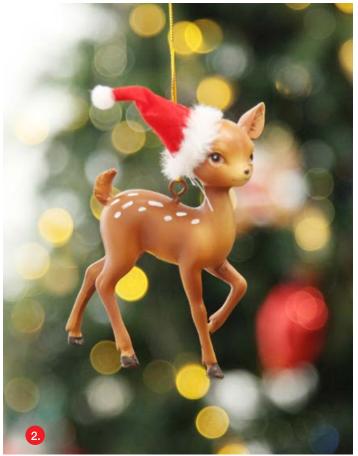

1. GREEN VINTAGE GLASS CHRISTMAS LONG FINIAL WITH DOTS, 2. GREEN VINTAGE GLASS CHRISTMAS ROUND FINIAL WITH DOTS, 3. RGREEN VINTAGE GLASS CHRISTMAS FINIAL WITH TREE.

1. SANTA RIDING BAMBI HANGING CHRISTMAS DECORATION, 2. BAMBI WITH SANTA HAT HANGING CHRISTMAS DECORATION, 3. BAMBI WITH SCARF HANGING CHRISTMAS DECORATION.