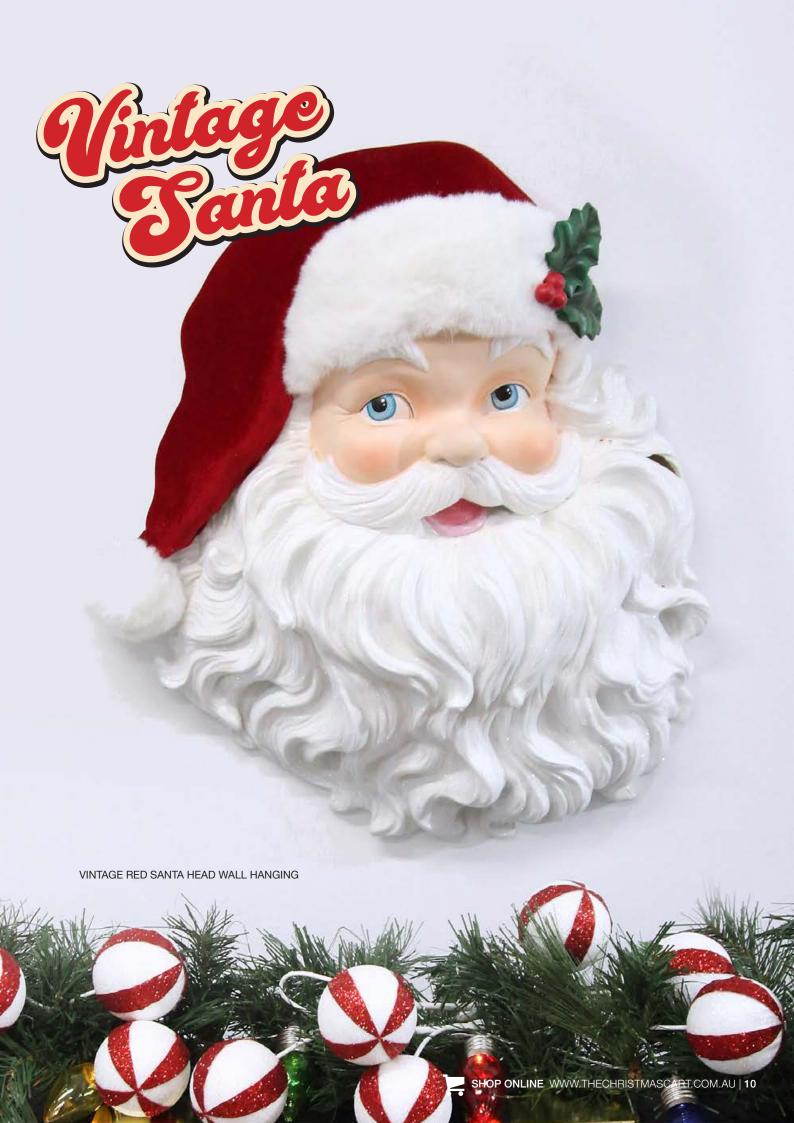

1. 10 MULITCOLOUR RETRO LIGHT BULB STRING LIGHTS, 2. RED AND WHITE GLITTER BALL GARLAND, 3. GREEN BEAD CHAIN CHRISTMAS GARLAND, 4. SILVER BEAD CHAIN CHRISTMAS GARLAND, 5. GLITTER CANDY CANE BALL PICK, 6. GLITTER LIGHT BULB CHRISTMAS TREE PICK, 7. RED AND WHITE GLITTER MULTI-SIZE BALL CHRISTMAS PICK, 8. GREEN DEW DROP PINE CHRISTMAS GARLAND.