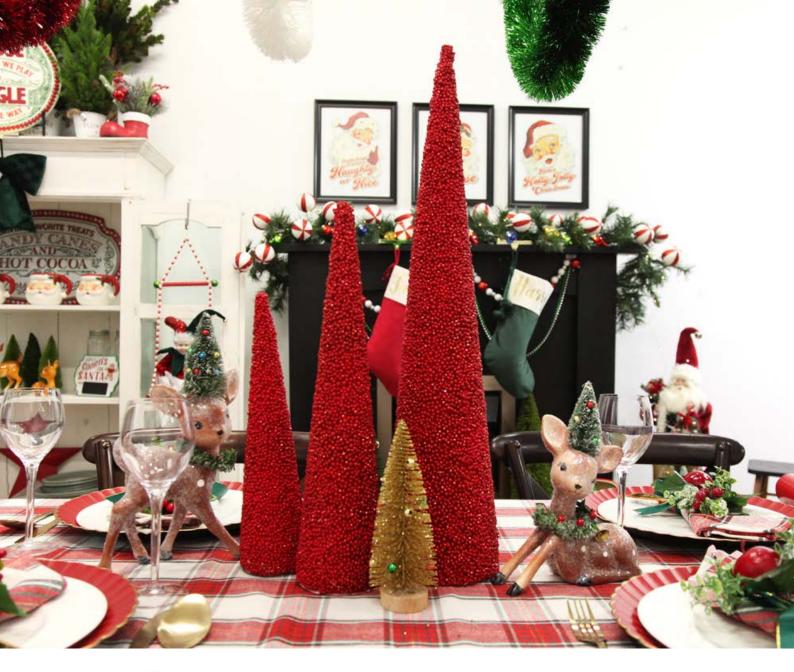

CHRISTMAS CIRCUS TREE DECORATION, 2. CHRISTMAS TOY SHOP TREE DECORATION,
 TRADITIONAL CHRISTMAS ROCKING HORSE TREE DECORATION, 4. RETRO GLASS SANTA ON MOTORBIKE CHRISTMAS DECORATION,
 SANTA HEAD GLASS HANGING CHRISTMAS TREE DECORATION, 6. RED GLASS CAR WITH CHRISTMAS WREATH TREE DECORATION,
 RED PATTERNED STOCKING CHRISTMAS DECORATION, 8. SNOWMAN IN MUG CHRISTMAS TREE DECORATION,
 9. SANTA BOOT WITH TREE HANGING DECORATION.