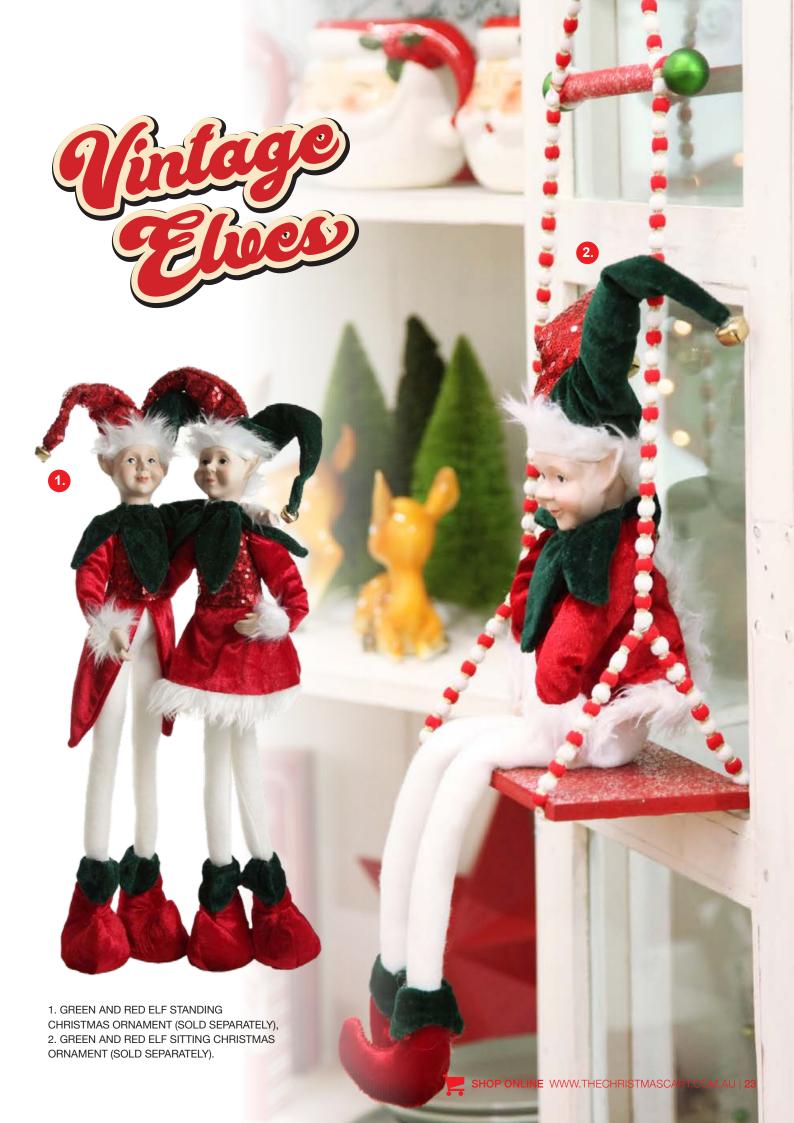

\mathsf{2}), \; \; \mathsf{2}. \; \mathsf{GLITTER} \; \mathsf{SPRINKLED} \; \mathsf{RETRO} \; \mathsf{BAMBI} \; \mathsf{CHRISTMAS} \; \mathsf{ORNAMENTS} \; \mathsf{CHRISTMAS} \; \mathsf{CHRISTMAS} \; \mathsf{ORNAMENTS} \; \mathsf{CHRISTMAS} \; \mathsf{CHRISTMA$ WITH BOW (SOLD AS SET OF 2), 3. GLITTER SPRINKLED RETRO BAMBI CHRISTMAS ORNAMENTS WITH HOLLY (SOLD AS SET OF 2).







1. JINGLE ALL THE WAY RETRO WOODEN CHRISTMAS SIGN, 2. GREEN CHECKED PADDED VELOUR BOW.





2.









6.

1. RETRO SANTA CHRISTMAS MUG, 2. RETRO HOT COCOA CHRISTMAS WALL BOX SIGN, 3. RETRO CANDY CANE CHRISTMAS WALL BOX SIGN, 4. CUTE RED AND WHITE HANGING GIFT BOX CHRISTMAS DECORATION, 5. SANTA BOOT CHRISTMAS ORNAMENT WITH FROSTED PINE, PINECONE AND BERRIES, 6. PERSONALISED RETRO COOKIES FOR SANTA TABLE PLAQUE.













FROSTED RETRO BAMBI CHRISTMAS ORNAMENTS WITH TREES (SOLD AS SET OF 2)











1. NOSTALGIC SANTA CHRISTMAS BON BONS, 2. RED WITH GOLD EDGING CHRISTMAS CHARGER PLATE, 3. PERSONALISED MIRROR ACRYLIC ETCHED NAME TAGS (SOLD AS SET OF 6), 4. RED AND GREEN VELVET GOLD TRIM WIRED CHRISTMAS RIBBON (SOLD SEPARATELY).







LARGE PADDED RED VELOUR BOW





1. MERRY CHRISTMAS AND HAPPY NEW YEAR RETRO METAL CHRISTMAS SIGN, 2. MRS CLAUS KITCHEN RETRO METAL CHRISTMAS SIGN, 3. RETRO METAL GINGERBREAD BAKING CO CHRISTMAS WALL SIGN.





1. WHITE THICK CHRISTMAS TINSEL GARLAND, 2. RED METALLIC THICK CHRISTMAS TINSEL GARLAND, 3. ASSORTED METALLIC THICK CHRISTMAS TINSEL GARLAND (SOLD AS SET OF 3).



CLIPS (SOLD AS SET OF 3), 3. MINI ANTIQUE GOLD AND IVORY BOTTLE BRUSH TREE WITH PEARLS - SET