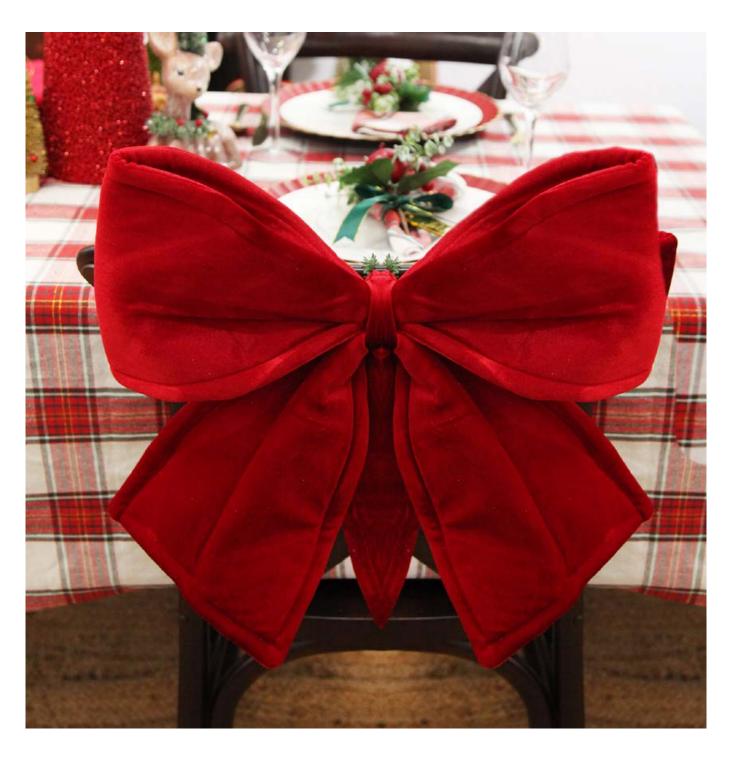

LARGE PADDED RED VELOUR BOW

1. MERRY CHRISTMAS AND HAPPY NEW YEAR RETRO METAL CHRISTMAS SIGN, 2. MRS CLAUS KITCHEN RETRO METAL CHRISTMAS SIGN, 3. RETRO METAL GINGERBREAD BAKING CO CHRISTMAS WALL SIGN.

1. WHITE THICK CHRISTMAS TINSEL GARLAND, 2. RED METALLIC THICK CHRISTMAS TINSEL GARLAND, 3. ASSORTED METALLIC THICK CHRISTMAS TINSEL GARLAND (SOLD AS SET OF 3).