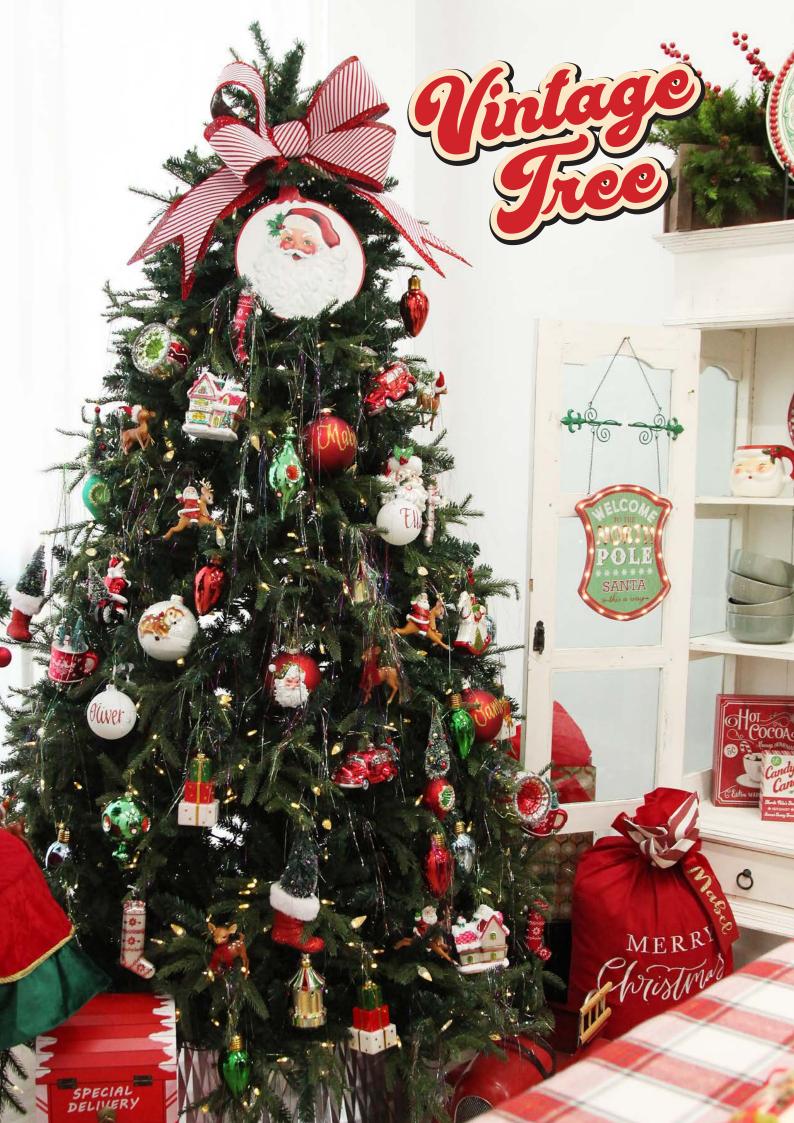

PERSONALISED CANDY CANE STRIPE CHRISTMAS STOCKING,
- 2. PLAIN GOLD CHRISTMAS STOCKING HANGER (SOLD AS SET OF 2).



1. PERSONALISED FOREST GREEN VELVET CHRISTMAS STOCKING, 2. PERSONALISED DARK RED VELVET CHRISTMAS STOCKING



1. 10 MULITCOLOUR RETRO LIGHT BULB STRING LIGHTS, 2. RED AND WHITE GLITTER BALL GARLAND, 3. GREEN BEAD CHAIN CHRISTMAS GARLAND, 4. SILVER BEAD CHAIN CHRISTMAS GARLAND, 5. GLITTER CANDY CANE BALL PICK, 6. GLITTER LIGHT BULB CHRISTMAS TREE PICK, 7. RED AND WHITE GLITTER MULTI-SIZE BALL CHRISTMAS PICK, 8. GREEN DEW DROP PINE CHRISTMAS GARLAND.













- MINI SHATTERPROOF CHRISTMAS BAUBLES

   PACK OF 12 (VARIOUS COLOURS EACH SOLD SEPARATELY),
- 2. MINI CANDLE LIGHTS,
- 3. RETRO SANTA PLANTER POT CHRISTMAS ORNAMENT,
- 4. RED AND GREEN VELVET CHRISTMAS TREE SKIRT.















1. RED LIGHT BULB HANGING CHRISTMAS DECORATION, 2. BLUE LIGHT BULB HANGING CHRISTMAS DECORATION, 3. GREEN LIGHT BULB HANGING CHRISTMAS DECORATION, 4. RETRO VINTAGE GLASS CHRISTMAS BAUBLE RED STRIPE, 5. RETRO VINTAGE GLASS CHRISTMAS BAUBLE GREEN STRIPE.



1. GREEN VINTAGE GLASS CHRISTMAS LONG FINIAL WITH DOTS, 2. GREEN VINTAGE GLASS CHRISTMAS ROUND FINIAL WITH DOTS, 3. RGREEN VINTAGE GLASS CHRISTMAS FINIAL WITH TREE.







1. SANTA RIDING BAMBI HANGING CHRISTMAS DECORATION, 2. BAMBI WITH SANTA HAT HANGING CHRISTMAS DECORATION, 3. BAMBI WITH SCARF HANGING CHRISTMAS DECORATION.



CHRISTMAS CIRCUS TREE DECORATION, 2. CHRISTMAS TOY SHOP TREE DECORATION,
 TRADITIONAL CHRISTMAS ROCKING HORSE TREE DECORATION, 4. RETRO GLASS SANTA ON MOTORBIKE CHRISTMAS DECORATION,
 SANTA HEAD GLASS