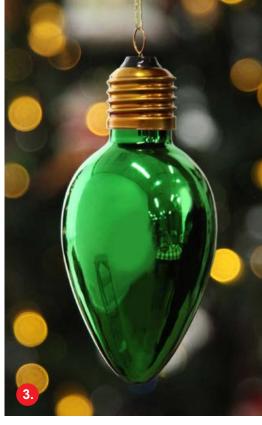

1. RED LIGHT BULB HANGING CHRISTMAS DECORATION, 2. BLUE LIGHT BULB HANGING CHRISTMAS DECORATION, 3. GREEN LIGHT BULB HANGING CHRISTMAS DECORATION, 4. RETRO VINTAGE GLASS CHRISTMAS BAUBLE RED STRIPE, 5. RETRO VINTAGE GLASS CHRISTMAS BAUBLE GREEN STRIPE.