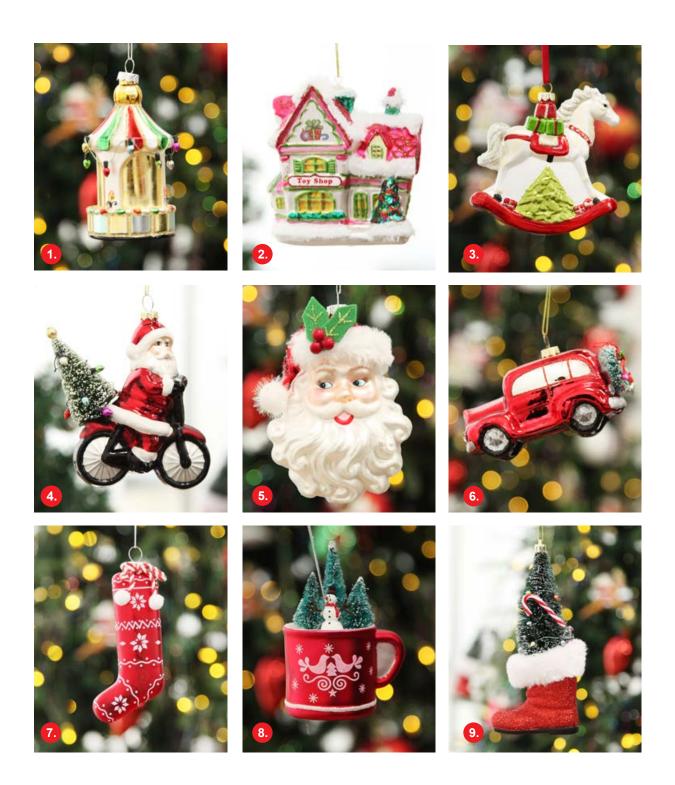

CHRISTMAS CIRCUS TREE DECORATION, 2. CHRISTMAS TOY SHOP TREE DECORATION,
 TRADITIONAL CHRISTMAS ROCKING HORSE TREE DECORATION, 4. RETRO GLASS SANTA ON MOTORBIKE CHRISTMAS DECORATION,
 SANTA HEAD GLASS HANGING CHRISTMAS TREE DECORATION, 6. RED GLASS CAR WITH CHRISTMAS WREATH TREE DECORATION,
 RED PATTERNED STOCKING CHRISTMAS DECORATION, 8. SNOWMAN IN MUG CHRISTMAS TREE DECORATION,
 9. SANTA BOOT WITH TREE HANGING DECORATION.