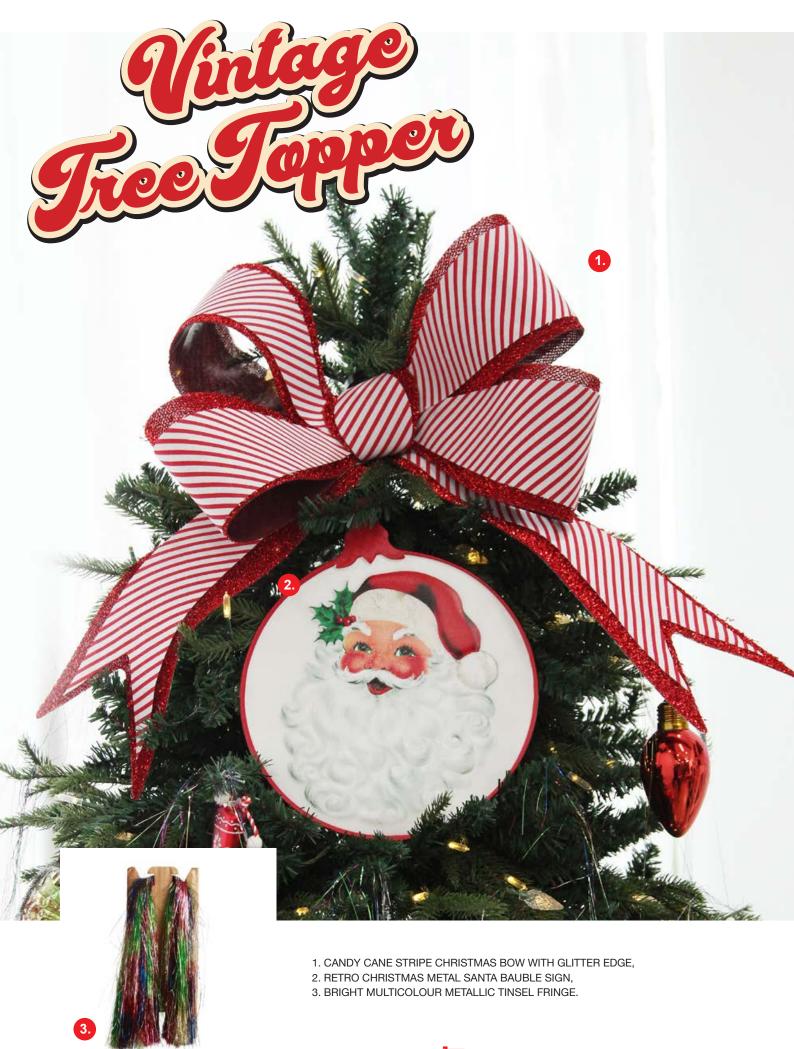

RSONALISED CANDY CANE STRIPE CHRISTMAS STOCKING,
- 2. PLAIN GOLD CHRISTMAS STOCKING HANGER (SOLD AS SET OF 2).



1. PERSONALISED FOREST GREEN VELVET CHRISTMAS STOCKING, 2. PERSONALISED DARK RED VELVET CHRISTMAS STOCKING



1. 10 MULITCOLOUR RETRO LIGHT BULB STRING LIGHTS, 2. RED AND WHITE GLITTER BALL GARLAND, 3. GREEN BEAD CHAIN CHRISTMAS GARLAND, 4. SILVER BEAD CHAIN CHRISTMAS GARLAND, 5. GLITTER CANDY CANE BALL PICK, 6. GLITTER LIGHT BULB CHRISTMAS TREE PICK, 7. RED AND WHITE GLITTER MULTI-SIZE BALL CHRISTMAS PICK, 8. GREEN DEW DROP PINE CHRISTMAS GARLAND.













- MINI SHATTERPROOF CHRISTMAS BAUBLES

   PACK OF 12 (VARIOUS COLOURS EACH SOLD SEPARATELY),
- 2. MINI CANDLE LIGHTS,
- 3. RETRO SANTA PLANTER POT CHRISTMAS ORNAMENT,
- 4. RED AND GREEN VELVET CHRISTMAS TREE SKIRT.















1. RED LIGHT BULB HANGING CHRISTMAS DECORATION, 2. BLUE LIGHT BULB HANGING CHRISTMAS DECORATION, 3. GREEN LIGHT BULB HANGING CHRISTMAS DECORATION, 4. RETRO VINTAGE GLASS CHRISTMAS BAUBLE RED STRIPE, 5. RETRO VINTAGE GLASS CHRISTMAS BAUBLE GREEN STRIPE.



1. GREEN VINTAGE GLASS CHRISTMAS LONG FINIAL WITH DOTS, 2. GREEN VINTAGE GLASS CHRISTMAS ROUND FINIAL WITH DOTS, 3. RGREEN VINTAGE GLASS CHRISTMAS FINIAL WITH TREE.







1. SANTA RIDING BAMBI HANGING CHRISTMAS DECORATION, 2. BAMBI WITH SANTA HAT HANGING CHRISTMAS DECORATION, 3. BAMBI WITH SCARF HANGING CHRISTMAS DECORATION.



CHRISTMAS CIRCUS TREE DECORATION, 2. CHRISTMAS TOY SHOP TREE DECORATION,
 TRADITIONAL CHRISTMAS ROCKING HORSE TREE DECORATION, 4. RETRO GLASS SANTA ON MOTORBIKE CHRISTMAS DECORATION,
 SANTA HEAD GLASS HA