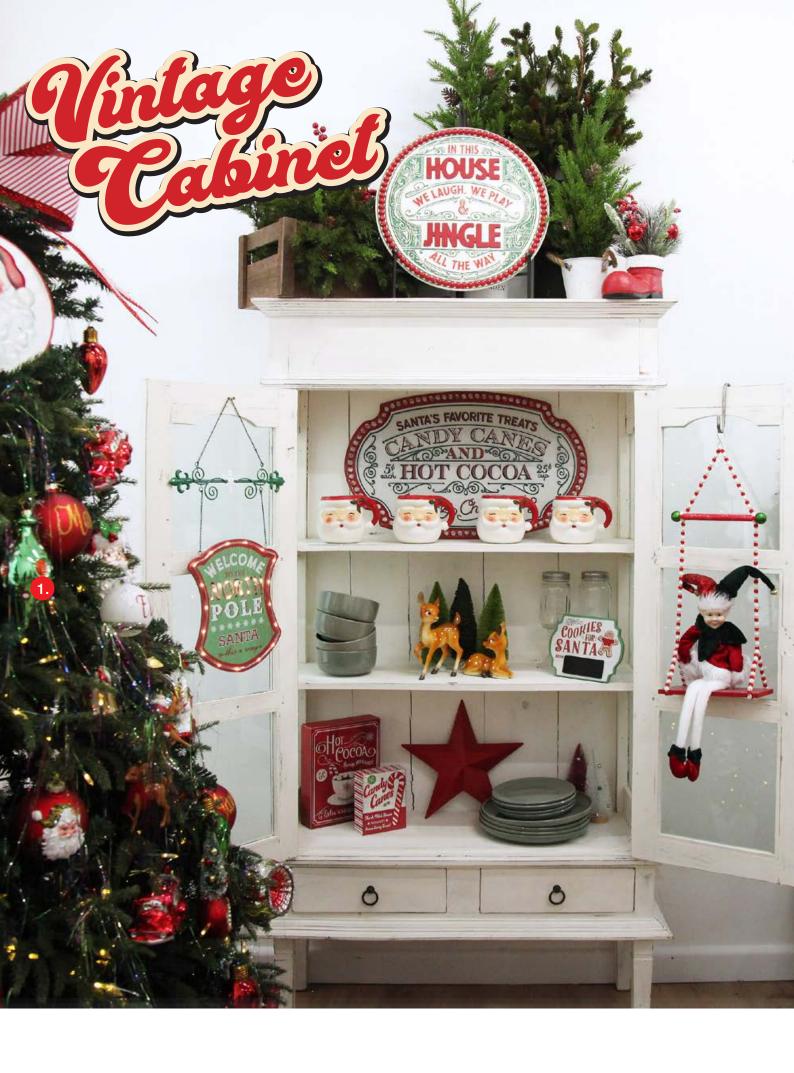

1. JINGLE ALL THE WAY RETRO WOODEN CHRISTMAS SIGN, 2. GREEN CHECKED PADDED VELOUR BOW.

2.

6.

1. RETRO SANTA CHRISTMAS MUG, 2. RETRO HOT COCOA CHRISTMAS WALL BOX SIGN, 3. RETRO CANDY CANE CHRISTMAS WALL BOX SIGN, 4. CUTE RED AND WHITE HANGING GIFT BOX CHRISTMAS DECORATION, 5. SANTA BOOT CHRISTMAS ORNAMENT WITH FROSTED PINE, PINECONE AND BERRIES, 6. PERSONALISED RETRO COOKIES FOR SANTA TABLE PLAQUE.