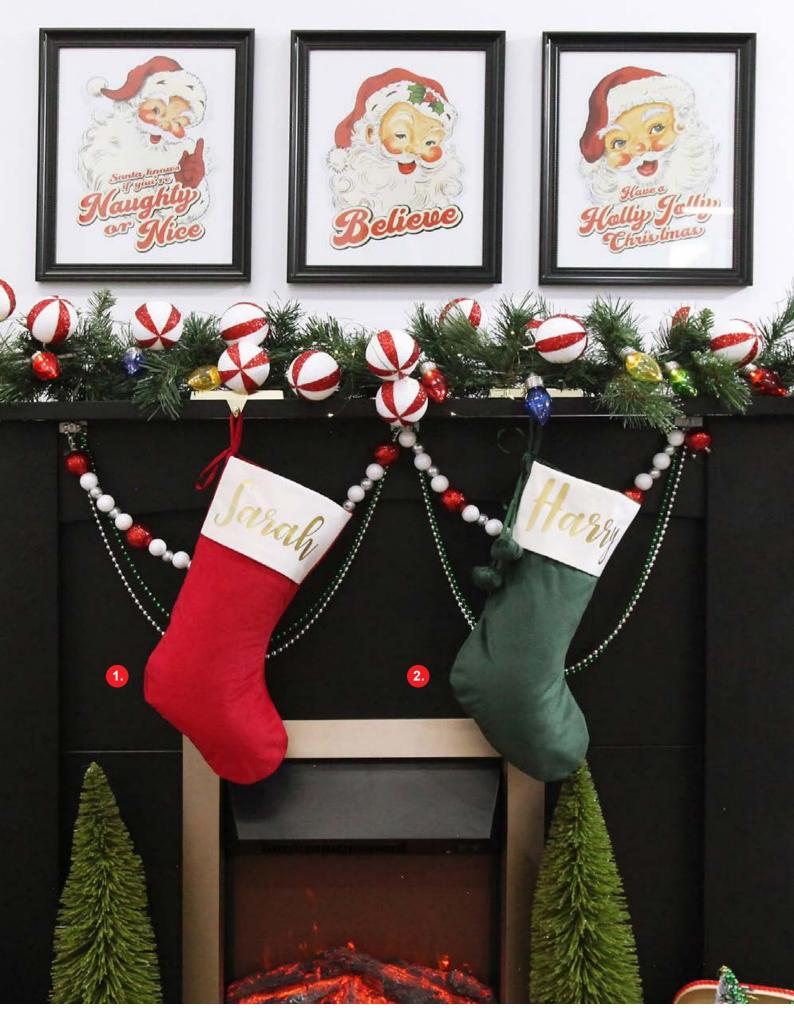

PERSONALISED CANDY CANE STRIPE
CHRISTMAS STOCKING (LEFT), PERSONALISED
RED MERRY CHRISTMAS SANTA SACK WITH
CANDY CANE STRIPE TRIM ABOVE).