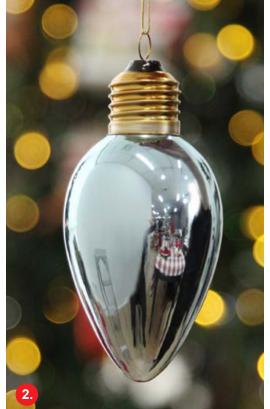

1. RED LIGHT BULB HANGING CHRISTMAS DECORATION, 2. BLUE LIGHT BULB HANGING CHRISTMAS DECORATION, 3. GREEN LIGHT BULB HANGING CHRISTMAS DECORATION, 4. RETRO VINTAGE GLASS CHRISTMAS BAUBLE RED STRIPE, 5. RETRO VINTAGE GLASS CHRISTMAS BAUBLE GREEN STRIPE.