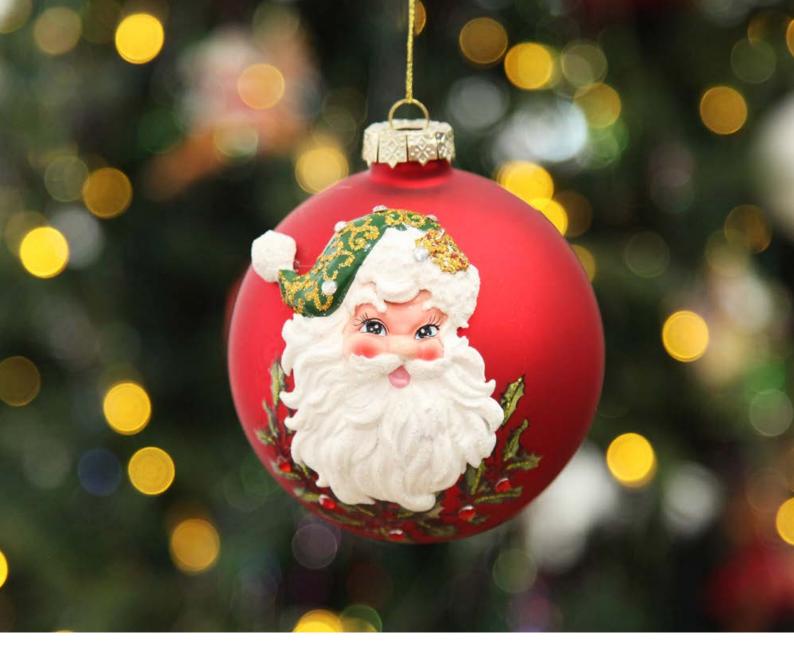

## Personalis ed Spanishes Sp

Men

PERSONALISED WHITE GLASS CHRISTMAS BAUBLE

1. PERSONALISED GOLD GLASS CHRISTMAS BAUBLE, 2. PERSONALISED RED GLASS CHRISTMAS BAUBLE 3. RED GLASS 3D SANTA CHRISTMAS BAUBLE, 4. FROSTED GLASS 3D BAMBI CHRISTMAS BAUBLE.