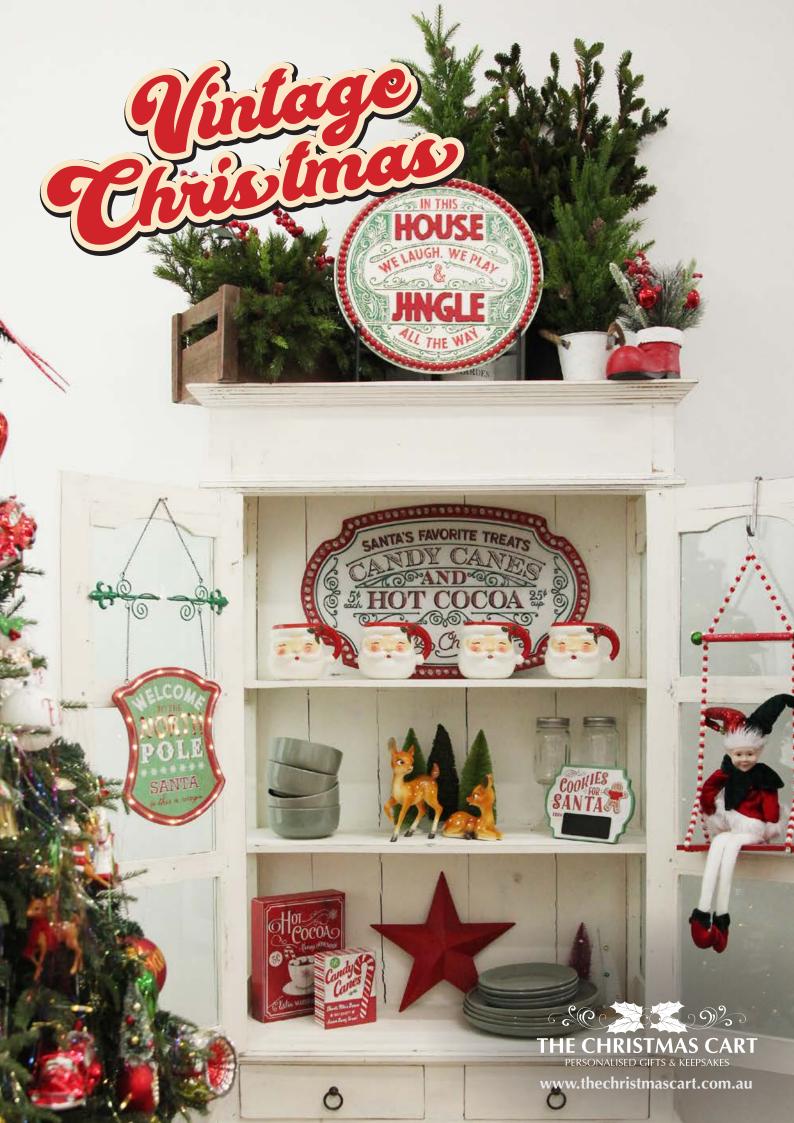

1. JINGLE ALL THE WAY RETRO WOODEN CHRISTMAS SIGN, 2. GREEN CHECKED PADDED VELOUR BOW.

2.

6.

1. RETRO SANTA CHRISTMAS MUG, 2. RETRO HOT COCOA CHRISTMAS WALL BOX SIGN, 3. RETRO CANDY CANE CHRISTMAS WALL BOX SIGN, 4. CUTE RED AND WHITE HANGING GIFT BOX CHRISTMAS DECORATION, 5. SANTA BOOT CHRISTMAS ORNAMENT WITH FROSTED PINE, PINECONE AND BERRIES, 6. PERSONALISED RETRO COOKIES FOR SANTA TABLE PLAQUE.