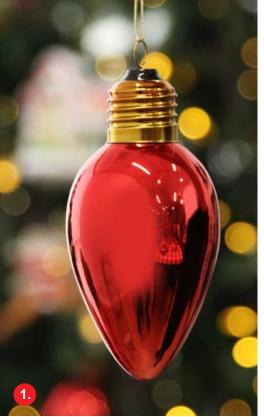

1. RED LIGHT BULB HANGING CHRISTMAS DECORATION, 2. BLUE LIGHT BULB HANGING CHRISTMAS DECORATION, 3. GREEN LIGHT BULB HANGING CHRISTMAS DECORATION, 4. RETRO VINTAGE GLASS CHRISTMAS BAUBLE RED STRIPE, 5. RETRO VINTAGE GLASS CHRISTMAS BAUBLE GREEN STRIPE.