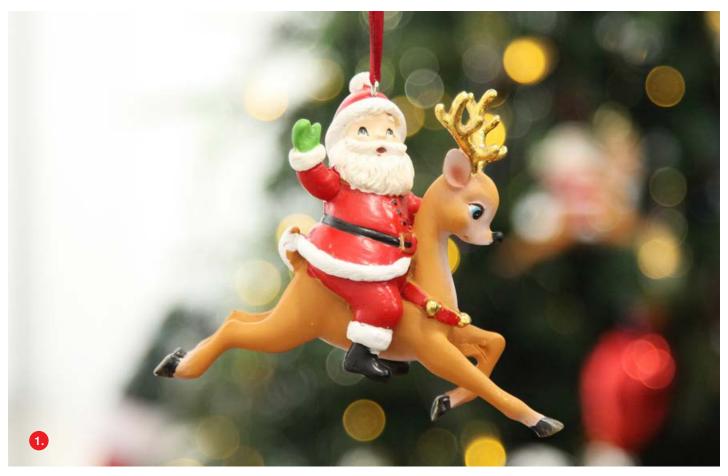

1. GREEN VINTAGE GLASS CHRISTMAS LONG FINIAL WITH DOTS, 2. GREEN VINTAGE GLASS CHRISTMAS ROUND FINIAL WITH DOTS, 3. RGREEN VINTAGE GLASS CHRISTMAS FINIAL WITH TREE.

1. SANTA RIDING BAMBI HANGING CHRISTMAS DECORATION, 2. BAMBI WITH SANTA HAT HANGING CHRISTMAS DECORATION, 3. BAMBI WITH SCARF HANGING CHRISTMAS DECORATION.