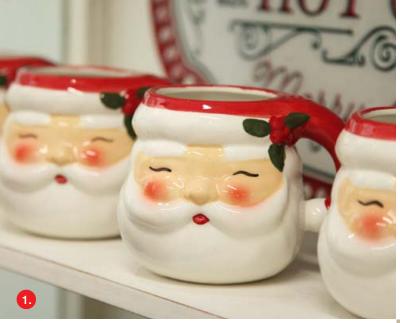

1. JINGLE ALL THE WAY RETRO WOODEN CHRISTMAS SIGN, 2. GREEN CHECKED PADDED VELOUR BOW.

2.

6.

1. RETRO SANTA CHRISTMAS MUG, 2. RETRO HOT COCOA CHRISTMAS WALL BOX SIGN, 3. RETRO CANDY CANE CHRISTMAS WALL BOX SIGN, 4. CUTE RED AND WHITE HANGING GIFT BOX CHRISTMAS DECORATION, 5. SANTA BOOT CHRISTMAS ORNAMENT WITH FROSTED PINE, PINECONE AND BERRIES, 6. PERSONALISED RETRO COOKIES FOR SANTA TABLE PLAQUE.