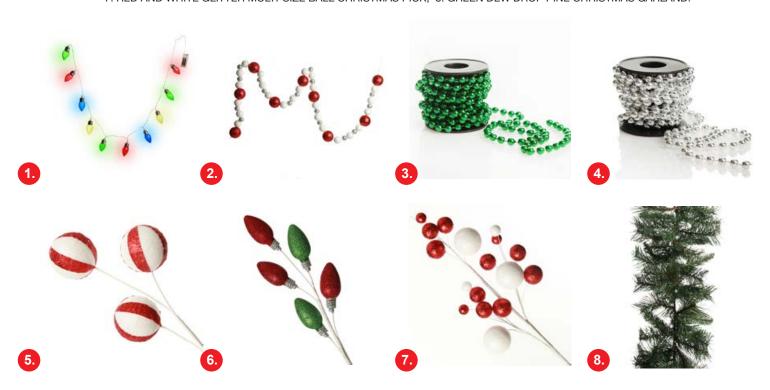

1. 10 MULITCOLOUR RETRO LIGHT BULB STRING LIGHTS, 2. RED AND WHITE GLITTER BALL GARLAND, 3. GREEN BEAD CHAIN CHRISTMAS GARLAND, 4. SILVER BEAD CHAIN CHRISTMAS GARLAND, 5. GLITTER CANDY CANE BALL PICK, 6. GLITTER LIGHT BULB CHRISTMAS TREE PICK, 7. RED AND WHITE GLITTER MULTI-SIZE BALL CHRISTMAS PICK, 8. GREEN DEW DROP PINE CHRISTMAS GARLAND.