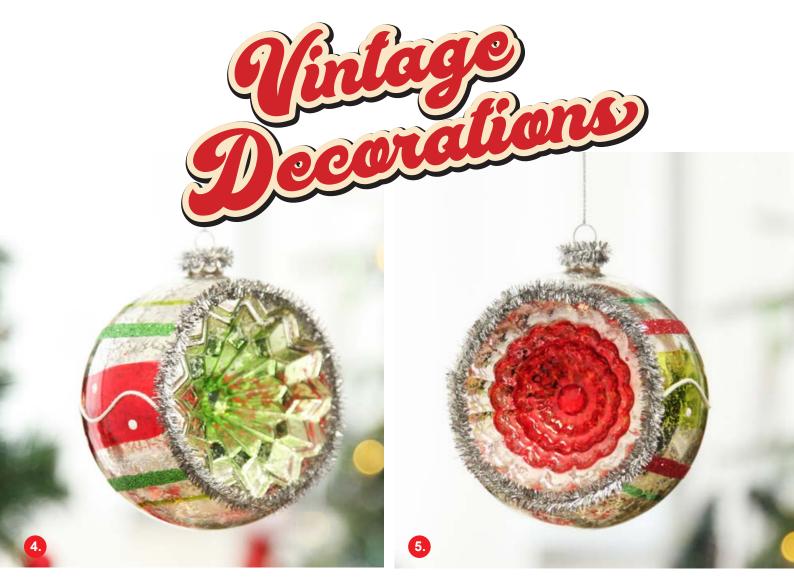

1. RED LIGHT BULB HANGING CHRISTMAS DECORATION, 2. BLUE LIGHT BULB HANGING CHRISTMAS DECORATION, 3. GREEN LIGHT BULB HANGING CHRISTMAS DECORATION, 4. RETRO VINTAGE GLASS CHRISTMAS BAUBLE RED STRIPE, 5. RETRO VINTAGE GLASS CHRISTMAS BAUBLE GREEN STRIPE.