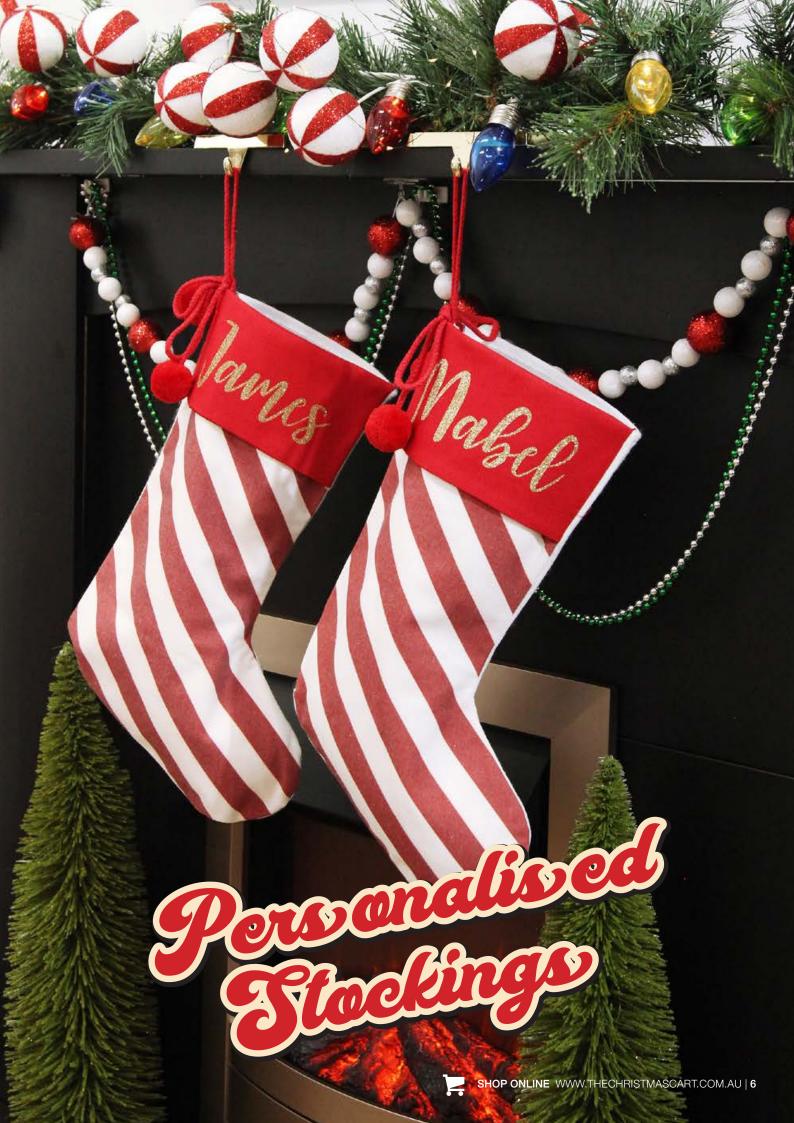

- 1. PEPERSONALISED CANDY CANE STRIPE CHRISTMAS STOCKING,
- 2. PLAIN GOLD CHRISTMAS STOCKING HANGER (SOLD AS SET OF 2).

1. PERSONALISED FOREST GREEN VELVET CHRISTMAS STOCKING, 2. PERSONALISED DARK RED VELVET CHRISTMAS STOCKING