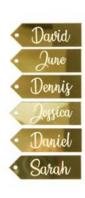

FROSTED RETRO BAMBI CHRISTMAS ORNAMENTS WITH TREES (SOLD AS SET OF 2)

1. NOSTALGIC SANTA CHRISTMAS BON BONS, 2. RED WITH GOLD EDGING CHRISTMAS CHARGER PLATE, 3. PERSONALISED MIRROR ACRYLIC ETCHED NAME TAGS (SOLD AS SET OF 6), 4. RED AND GREEN VELVET GOLD TRIM WIRED CHRISTMAS RIBBON (SOLD SEPARATELY).