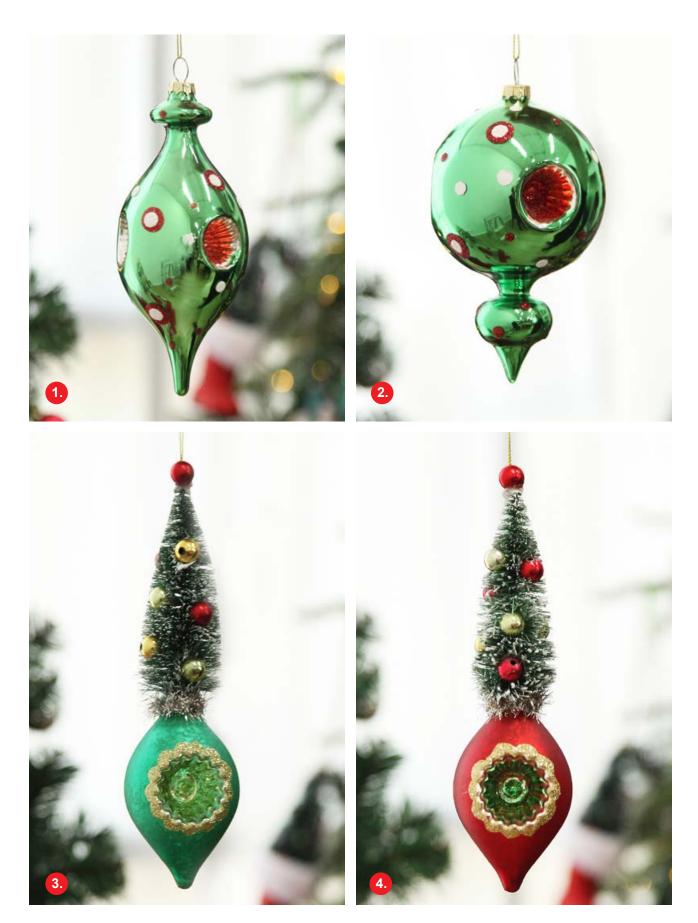

1. GREEN VINTAGE GLASS CHRISTMAS LONG FINIAL WITH DOTS, 2. GREEN VINTAGE GLASS CHRISTMAS ROUND FINIAL WITH DOTS, 3. RGREEN VINTAGE GLASS CHRISTMAS FINIAL WITH TREE.

1. SANTA RIDING BAMBI HANGING CHRISTMAS DECORATION, 2. BAMBI WITH SANTA HAT HANGING CHRISTMAS DECORATION, 3. BAMBI WITH SCARF HANGING CHRISTMAS DECORATION.