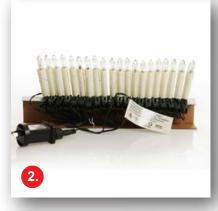

1. JINGLE ALL THE WAY RETRO WOODEN CHRISTMAS SIGN, 2. GREEN CHECKED PADDED VELOUR BOW.

2.

6.

1. RETRO SANTA CHRISTMAS MUG, 2. RETRO HOT COCOA CHRISTMAS WALL BOX SIGN, 3. RETRO CANDY CANE CHRISTMAS WALL BOX SIGN, 4. CUTE RED AND WHITE HANGING GIFT BOX CHRISTMAS DECORATION, 5. SANTA BOOT CHRISTMAS ORNAMENT WITH FROSTED PINE, PINECONE AND BERRIES, 6. PERSONALISED RETRO COOKIES FOR SANTA TABLE PLAQUE.