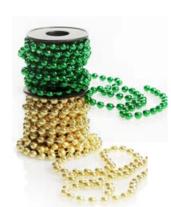

1. 10 MULITCOLOUR RETRO LIGHT BULB STRING LIGHTS, 2. RED AND WHITE GLITTER BALL GARLAND, 3. GREEN BEAD CHAIN CHRISTMAS GARLAND, 4. SILVER BEAD CHAIN CHRISTMAS GARLAND, 5. GLITTER CANDY CANE BALL PICK, 6. GLITTER LIGHT BULB CHRISTMAS TREE PICK, 7. RED AND WHITE GLITTER MULTI-SIZE BALL CHRISTMAS PICK, 8. GREEN DEW DROP PINE CHRISTMAS GARLAND.