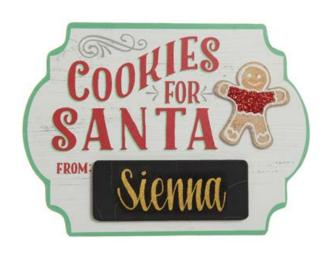

1. JINGLE ALL THE WAY RETRO WOODEN CHRISTMAS SIGN, 2. GREEN CHECKED PADDED VELOUR BOW.

2.

6.

1. RETRO SANTA CHRISTMAS MUG, 2. RETRO HOT COCOA CHRISTMAS WALL BOX SIGN, 3. RETRO CANDY CANE CHRISTMAS WALL BOX SIGN, 4. CUTE RED AND WHITE HANGING GIFT BOX CHRISTMAS DECORATION, 5. SANTA BOOT CHRISTMAS ORNAMENT WITH FROSTED PINE, PINECONE AND BERRIES, 6. PERSONALISED RETRO COOKIES FOR SANTA TABLE PLAQUE.