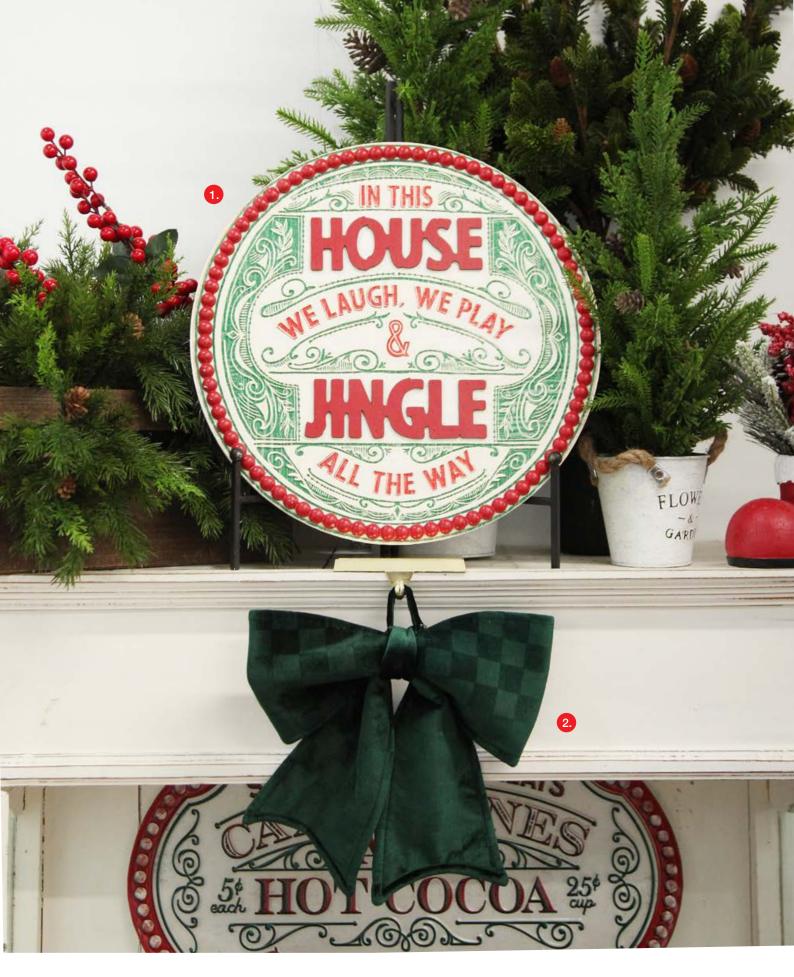

1. JINGLE ALL THE WAY RETRO WOODEN CHRISTMAS SIGN, 2. GREEN CHECKED PADDED VELOUR BOW.

2.

6.

1. RETRO SANTA CHRISTMAS MUG, 2. RETRO HOT COCOA CHRISTMAS WALL BOX SIGN, 3. RETRO CANDY CANE CHRISTMAS WALL BOX SIGN, 4. CUTE RED AND WHITE HANGING GIFT BOX CHRISTMAS DECORATION, 5. SANTA BOOT CHRISTMAS ORNAMENT WITH FROSTED PINE, PINECONE AND BERRIES, 6. PERSONALISED RETRO COOKIES FOR SANTA TABLE PLAQUE.