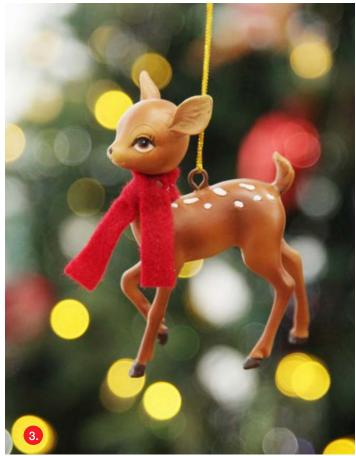

1. GREEN VINTAGE GLASS CHRISTMAS LONG FINIAL WITH DOTS, 2. GREEN VINTAGE GLASS CHRISTMAS ROUND FINIAL WITH DOTS, 3. RGREEN VINTAGE GLASS CHRISTMAS FINIAL WITH TREE.

1. SANTA RIDING BAMBI HANGING CHRISTMAS DECORATION, 2. BAMBI WITH SANTA HAT HANGING CHRISTMAS DECORATION, 3. BAMBI WITH SCARF HANGING CHRISTMAS DECORATION.