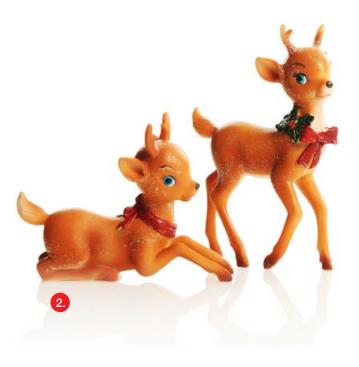

1. GREEN VINTAGE GLASS CHRISTMAS LONG FINIAL WITH DOTS, 2. GREEN VINTAGE GLASS CHRISTMAS ROUND FINIAL WITH DOTS, 3. RGREEN VINTAGE GLASS CHRISTMAS FINIAL WITH TREE.

1. SANTA RIDING BAMBI HANGING CHRISTMAS DECORATION, 2. BAMBI WITH SANTA HAT HANGING CHRISTMAS DECORATION, 3. BAMBI WITH SCARF HANGING CHRISTMAS DECORATION.