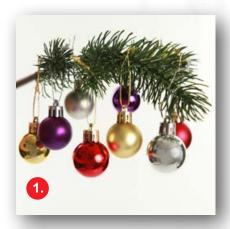

- MINI SHATTERPROOF CHRISTMAS BAUBLES

   PACK OF 12 (VARIOUS COLOURS EACH SOLD SEPARATELY),
- 2. MINI CANDLE LIGHTS,
- 3. RETRO SANTA PLANTER POT CHRISTMAS ORNAMENT,
- 4. RED AND GREEN VELVET CHRISTMAS TREE SKIRT.