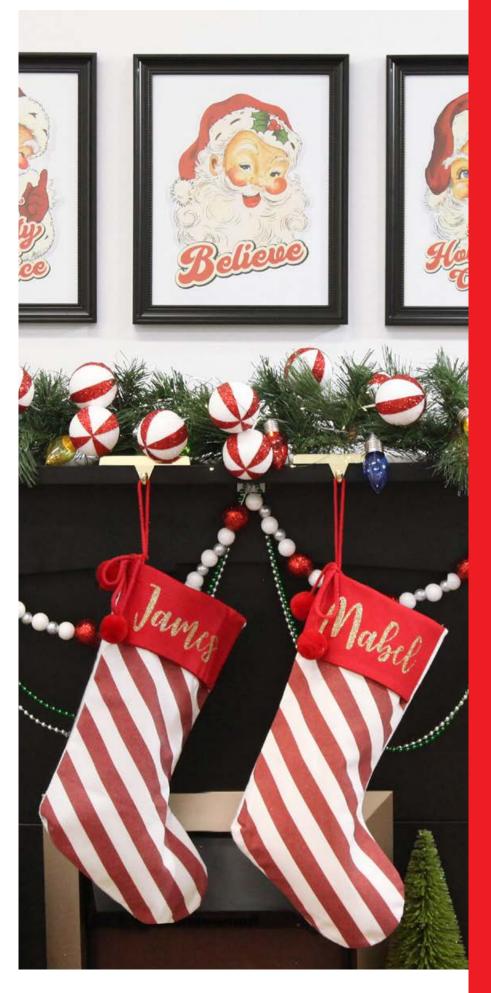

## Personal

MANY OF THE CHRISTMAS BAUBLES, STOCKINGS AND DECORATIONS IN OUR RANGE HAVE BEEN CAREFULLY DESIGNED AND SELECTED TO ALLOW FOR A NAME OR MESSAGE TO BE ADDED IN BEAUTIFUL **GLITTER CALLIGRAPHY** OR VINYL DECAL. EACH ONE IS INDIVIDUALLY HAND DONE BY OUR TALENTED ARTISTS, MAKING IT A UNIQUE KEEPSAKE THAT WILL BE TREASURED FOR MANY YEARS TO COME.

PERSONALISED CANDY CANE STRIPE
CHRISTMAS STOCKING (LEFT), PERSONALISED
RED MERRY CHRISTMAS SANTA SACK WITH
CANDY CANE STRIPE TRIM ABOVE).