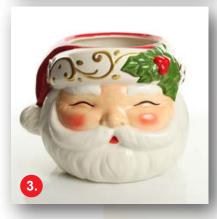

WHITE GLASS CHRISTMAS BAUBLE







1. PERSONALISED GOLD GLASS CHRISTMAS BAUBLE, 2. PERSONALISED RED GLASS CHRISTMAS BAUBLE 3. RED GLASS 3D SANTA CHRISTMAS BAUBLE, 4. FROSTED GLASS 3D BAMBI CHRISTMAS BAUBLE.







- 1. PEPERSONALISED CANDY CANE STRIPE CHRISTMAS STOCKING,
- 2. PLAIN GOLD CHRISTMAS STOCKING HANGER (SOLD AS SET OF 2).



1. PERSONALISED FOREST GREEN VELVET CHRISTMAS STOCKING, 2. PERSONALISED DARK RED VELVET CHRISTMAS STOCKING



1. 10 MULITCOLOUR RETRO LIGHT BULB STRING LIGHTS, 2. RED AND WHITE GLITTER BALL GARLAND, 3. GREEN BEAD CHAIN CHRISTMAS GARLAND, 4. SILVER BEAD CHAIN CHRISTMAS GARLAND, 5. GLITTER CANDY CANE BALL PICK, 6. GLITTER LIGHT BULB CHRISTMAS TREE PICK, 7. RED AND WHITE GLITTER MULTI-SIZE BALL CHRISTMAS PICK, 8. GREEN DEW DROP PINE CHRISTMAS GARLAND.













- MINI SHATTERPROOF CHRISTMAS BAUBLES

   PACK OF 12 (VARIOUS COLOURS EACH SOLD SEPARATELY),
- 2. MINI CANDLE LIGHTS,
- 3. RETRO SANTA PLANTER POT CHRISTMAS ORNAMENT,
- 4. RED AND GREEN VELVET CHRISTMAS TREE SKIRT.















1. RED LIGHT BULB HANGING CHRISTMAS DECORATION, 2. BLUE LIGHT BULB HANGING CHRISTMAS DECORATION, 3. GREEN LIGHT BULB HANGING CHRISTMAS DECORATION, 4. RETRO VINTAGE GLASS CHRISTMAS BAUBLE RED STRIPE, 5. RETRO VINTAGE GLASS CHRISTMAS BAUBLE GREEN STRIPE.



1. GREEN VINTAGE GLASS CHRISTMAS LONG FINIAL WITH DOTS, 2. GREEN VINTAGE GLASS CHRISTMAS ROUND FINIAL WITH DOTS, 3. RGREEN VINTAGE GLASS CHRISTMAS FINIAL WITH TREE.







1. SANTA RIDING BAMBI HANGING CHRISTMAS DECORATION, 2. BAMBI WITH SANTA HAT HANGING CHRISTMAS DECORATION, 3. BAMBI WITH SCARF HANGING CHRI