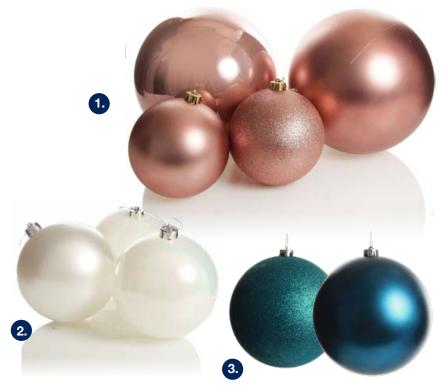

### JUMBO BAUBLES

MAKE A BIG IMPACT ON YOUR CHRISTMAS TREE OR MANTLE WITH IMPRESSIVE JUMBO BAUBLES. AVAILABLE IN A NUMBER OF SIZES AND FINISHES, COMBINE JUMBO BAUBLES WITH A VARIETY OF LUXURIOUS FLORALS AND TREE DECORATIONS IN DIVERSE TEXTURES TO CREATE A STUNNING BLUSH AND BLUE CHRISTMAS FEATURE IN YOUR HOME.