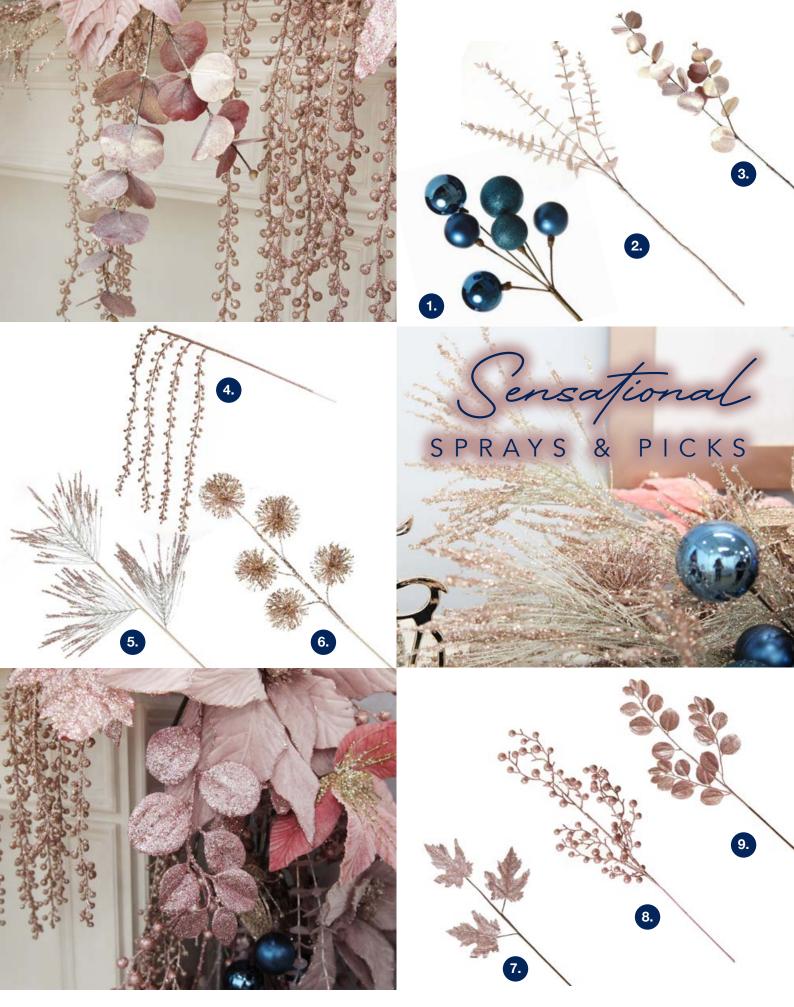

1. BLUE CHRISTMAS BAUBLE CLUSTER PICK, 2. PINK PEARL EUCALYPTUS DOLLAR GUM SPRAY, 3. DUSKY PINK ROUND LEAF EUCALYPTUS DOLLAR GUM SPRAY, 4. ROSE GOLD GLITTER WEEPING SPRAY, 5. ROSE GOLD GLITTER GRASS SPRAY, 6. ROSE GOLD SEQUIN PUFF FLOWER SPRAY, 7. PINK GLITTER MAPLE LEAF SPRAY, 8. ROSE GOLD GLITTER BERRY SPRAY, 9. PINK GLITTER ROUND LEAF SPRAY.