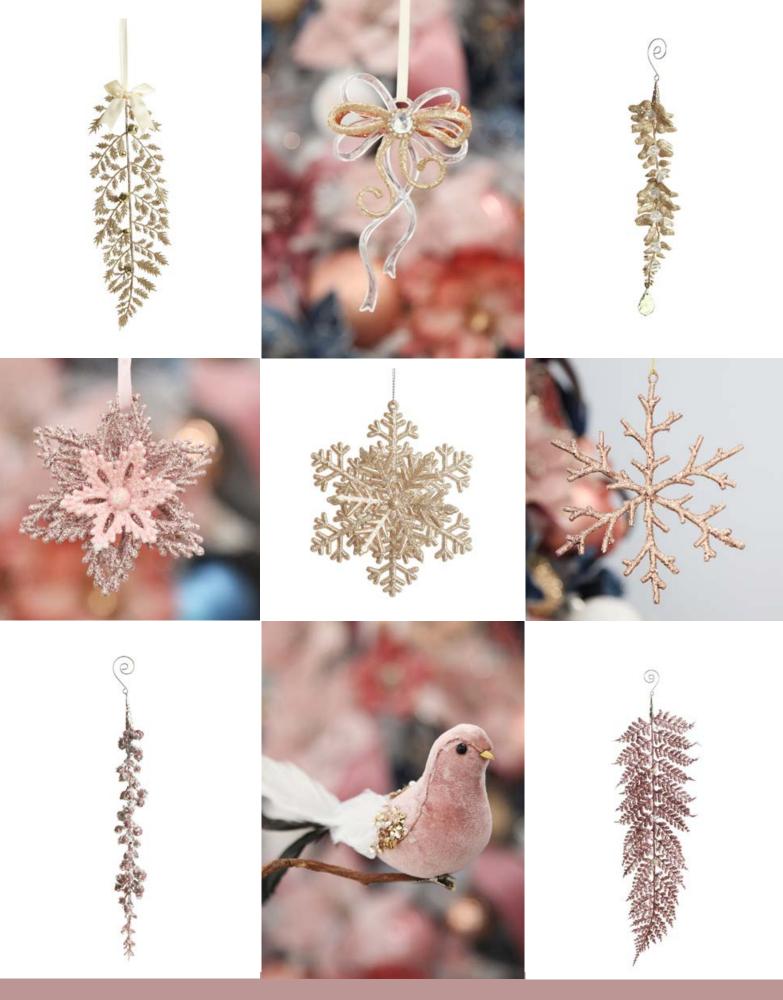

1. CHAMPAGNE GLITTER FERN TREE DECORATION WITH MINI BELLS, 2. ROSE GOLD GLITTER AND CLEAR ACRYLIC BOW TREE DECORATION, 3. CHAMPAGNE GLITTER LEAF AND PEARLS LONG TREE DECORATION, 4. PINK GLITTER FLOWER CHRISTMAS TREE DECORATION, 5. CHAMPAGNE GLITTER SNOWFLAKE CHRISTMAS TREE DECORATION, 6. ROSE GOLD SPARKLE SNOWFLAKE, 7. PINK BERRY AND PEARL DROP CHRISTMAS TREE DECORATION, 8. PINK VELVET BIRD WITH SEQUINS, 9. PINK GLITTER FERN AND PEARL CHRISTMAS TREE DECORATION.