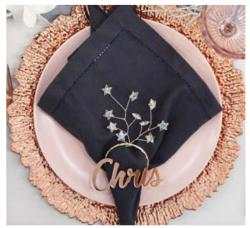

Blush and Blue

1. LUXURY GOLD GLITTER AND CHRISTMAS BON BONS, 2. ROSE GOLD SUNBURST CHRISTMAS CHARGER PLATE, 3. GOLD STAR STAR NAPKIN RINGS - PACK OF 4 (SOLD AS PACK OF 4), 4. PERSONALISED LASER CUT NAMES (PICTURED IN ROSE GOLD MIRROR), 5. SILVER AND WHITE FROST CHRISTMAS GARLAND, 6. COPPER SEED FAIRY LIGHTS, 7. CHAMPAGNE PINK BIRD CLIP, 8. DARK PINK BIRD CLIP.