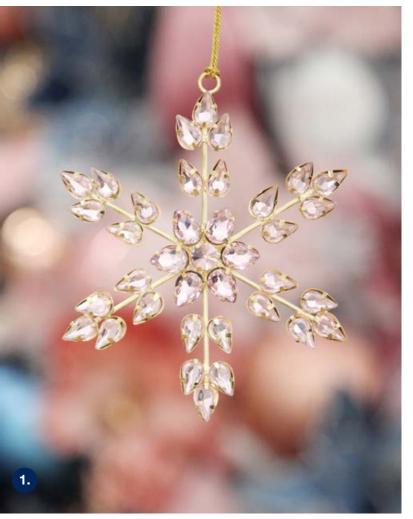

# Exquisite Crystal DECORATIONS

1. PINK CRYSTAL SNOWFLAKE TREE DECORATION, 2. PINK CRYSTAL WREATH TREE DECORATION, 3. CRYSTAL SNOWFLAKE CHRISTMAS TREE DECORATION, 4. CRYSTAL CROWN CHRISTMAS TREE DECORATION, 5. CRYSTAL SNOWFLAKE TREE DECORATION WITH TASSEL.