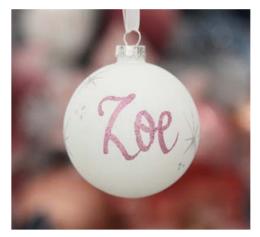

AND TO KEEP IT FRESH WE HAVE USED WHITE AND SILVER AS THE BASE FOR OUR FLORALS. IT'S PERFECT FOR BOTH CONTEMPORARY OR TRADITIONAL HOMES, OR ANYONE WHO LOVES ROSE GOLD IN THEIR DECORATING.

PERSONALISED BLUE AND PINK VELVET CHRISTMAS STOCKING (ABOVE), WHITE GLASS PERSONALISED CHRISTMAS BAUBLE (TOP LEFT), PERSONALISED LASER CUT NAMES IN MIRROR ACRYLIC ROSE GOLD (BOTTOM RIGHT).

### **MAKING CHRISTMAS**

MANY OF THE CHRISTMAS BAUBLES, STOCKINGS AND **DECORATIONS IN OUR RANGE** HAVE BEEN CAREFULLY **DESIGNED AND SELECTED** TO ALLOW FOR A NAME OR MESSAGE TO BE ADDED IN BEAUTIFUL GLITTER CALLIGRAPHY. EACH ONE IS INDIVIDUALLY HAND DONE BY OUR TALENTED ARTISTS. MAKING IT A UNIQUE KEEPSAKE THAT WILL BE TREASURED FOR MANY YEARS TO COME.