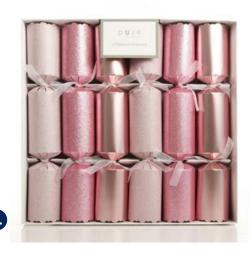

Blush and Blue

1. LUXURY GOLD GLITTER AND CHRISTMAS BON BONS, 2. ROSE GOLD SUNBURST CHRISTMAS CHARGER PLATE, 3. GOLD STAR STAR NAPKIN RINGS - PACK OF 4 (SOLD AS PACK OF 4), 4. PERSONALISED LASER CUT NAMES (PICTURED IN ROSE GOLD MIRROR), 5. SILVER AND WHITE FROST CHRISTMAS GARLAND, 6. COPPER SEED FAIRY LIGHTS, 7. CHAMPAGNE PINK BIRD CLIP, 8. DARK PINK BIRD CLIP.