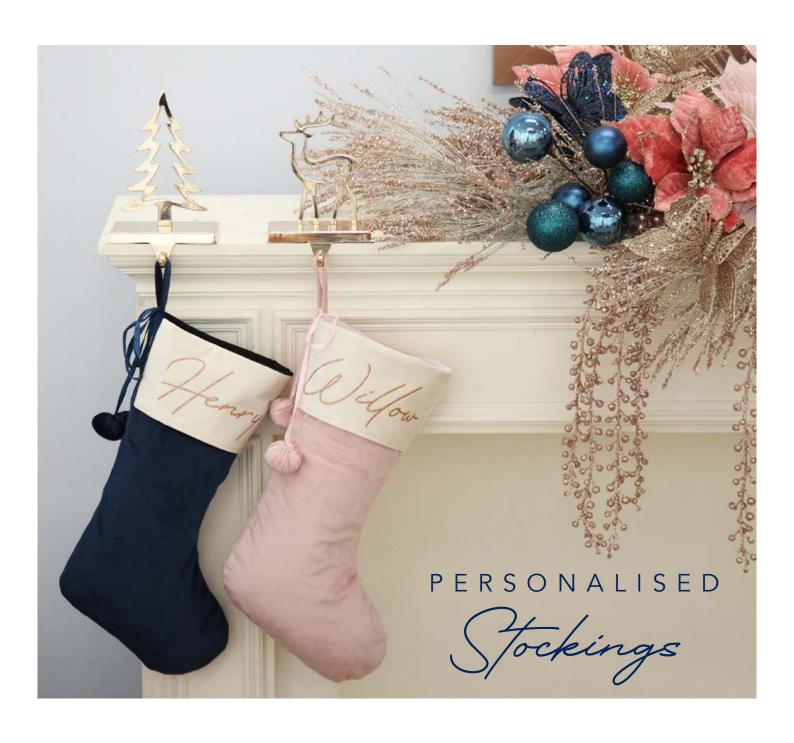

AND TO KEEP IT FRESH WE HAVE USED WHITE AND SILVER AS THE BASE FOR OUR FLORALS. IT'S PERFECT FOR BOTH CONTEMPORARY OR TRADITIONAL HOMES, OR ANYONE WHO LOVES ROSE GOLD IN THEIR DECORATING.

PERSONALISED BLUE AND PINK VELVET CHRISTMAS STOCKING (ABOVE), WHITE GLASS PERSONALISED CHRISTMAS BAUBLE (TOP LEFT), PERSONALISED LASER CUT NAMES IN MIRROR ACRYLIC ROSE GOLD (BOTTOM RIGHT).

### **MAKING CHRISTMAS**

MANY OF THE CHRISTMAS BAUBLES, STOCKINGS AND **DECORATIONS IN OUR RANGE** HAVE BEEN CAREFULLY **DESIGNED AND SELECTED** TO ALLOW FOR A NAME OR MESSAGE TO BE ADDED IN BEAUTIFUL GLITTER CALLIGRAPHY. EACH ONE IS INDIVIDUALLY HAND DONE BY OUR TALENTED ARTISTS. MAKING IT A UNIQUE KEEPSAKE THAT WILL BE TREASURED FOR MANY YEARS TO COME.