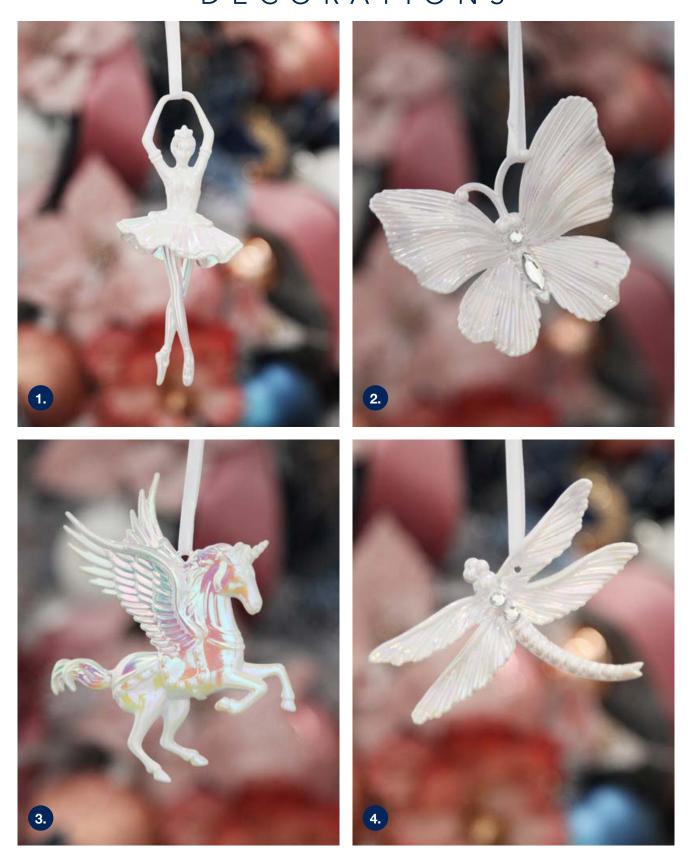

# Trridescent DECORATIONS

1. IRIDESCENT BALLERINA CHRISTMAS TREE DECORATION, 2. IRIDESCENT BUTTERFLY CHRISTMAS TREE DECORATION, 3. IRIDESCENT UNICORN CHRISTMAS TREE DECORATION, 4. IRIDESCENT DRAGONFLY CHRISTMAS TREE DECORATION.