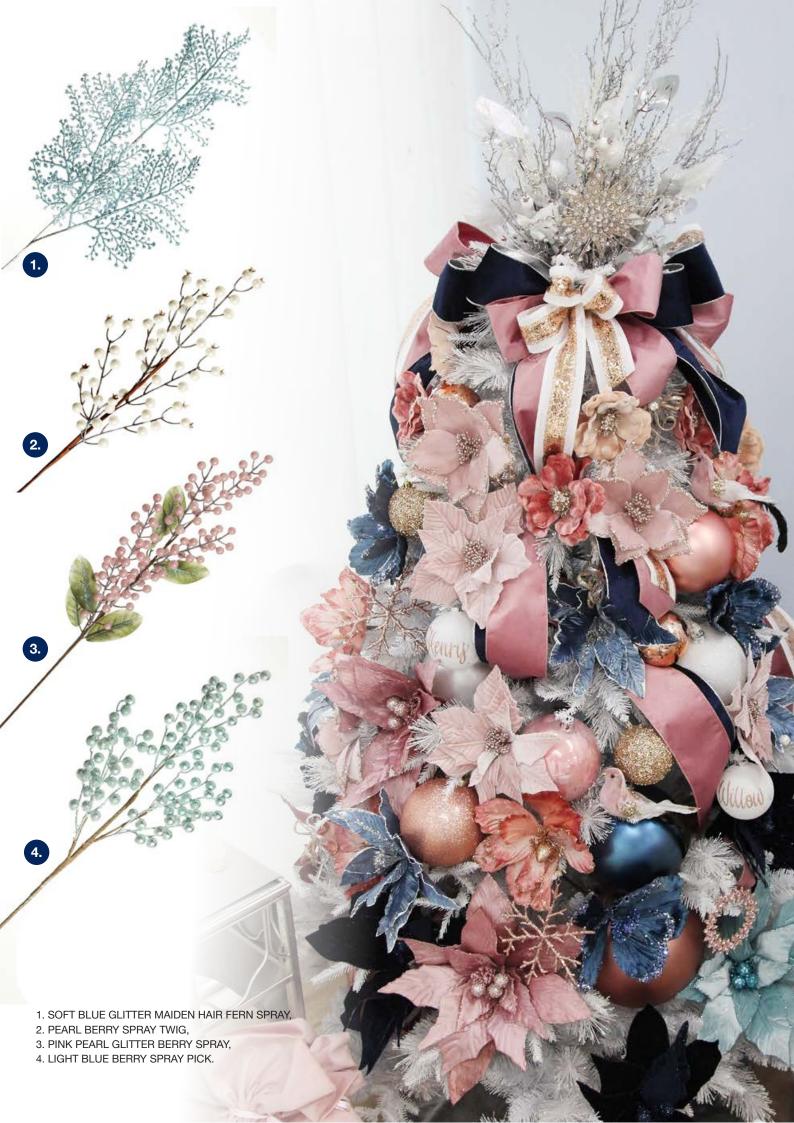

POINSETTIA FLOWER STEM, 4. SHINY BLUE POINSETTIA FLOWER STEM, 5. BLUE MAGNOLIA STEM WITH SEQUIN TIPS, 6. DENIM BLUE POINSETTIA FLOWER STEM WITH SILVER GLITTER HIGHLIGHTS, 7. PINK OMBRE MAGNOLIA FLOWER STEM, 8. ROSE GOLD SEQUIN SPIKEY