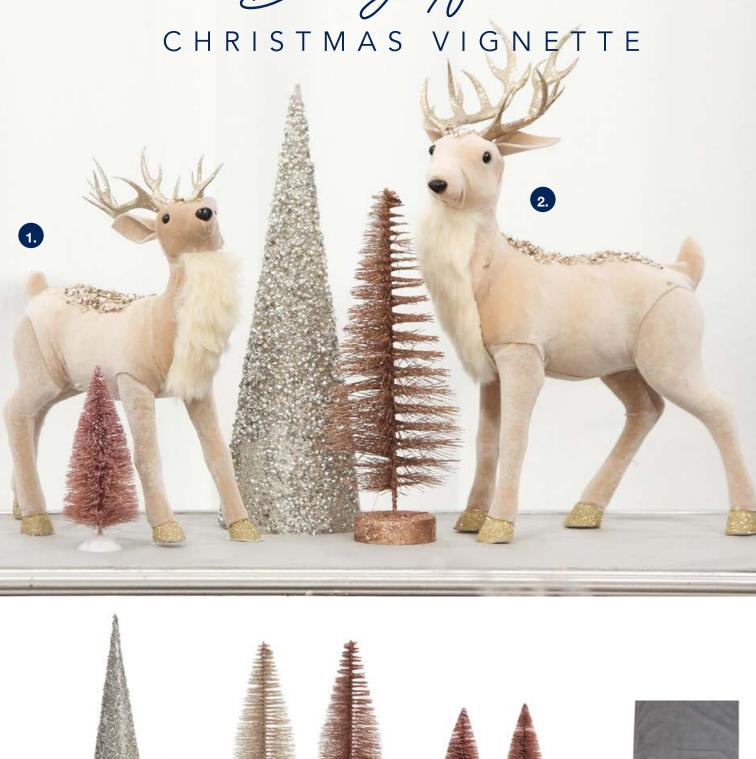

Delightful CHRISTMAS VIGNETTE

1. VELVET PINK DEER WITH JEWELS - STANDING WITH HEAD BACK, 2. VELVET PINK DEER WITH JEWELS - STANDING, 3. CHAMPAGNE GLITTER SEQUIN CONE CHRISTMAS TREE, 4. MEDIUM CHAMPAGNE AND ROSE GOLD GLITTER BOTTLE BRUSH CHRISTMAS TREE (SOLD SEPARATELY), 5. MINI PINK BOTTLE BRUSH CHRISTMAS TREE WITH GLITTER TOP (SOLD AS SET OF 2), 6. SILVER VELOUR TABLE RUNNER.