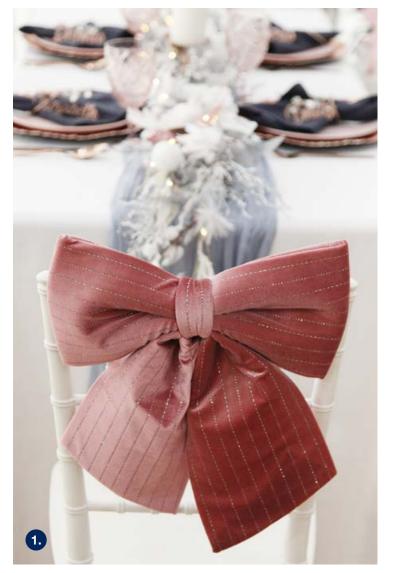

# Blushing Bows LUXURIOUS AND LARGE

1. PINK PADDED VELOUR BOW WITH GLITTER STRIPE, 2. WHITE PADDED FABRIC BOW, 3. LUXURY PINK CHRISTMAS BON BONS.

Inspiration Galfery

FOR MORE
CHRISTMAS DECORATING IDEAS

PERSONALISED GIFTS & KEEPSAKES