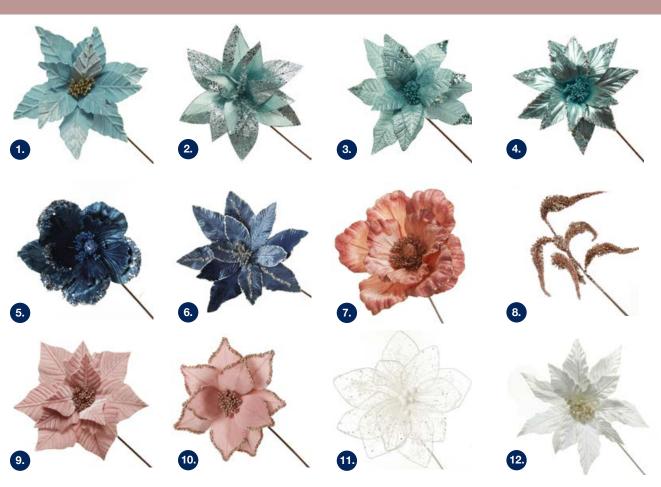

1. DARK PINK VELVET MAGNOLIA FLOWER CLIP, 2. DARK PINK VELVET POINSETTIA FLOWER CLIP WITH GLITTER TRIM, 3. PINK VELOUR FAN FLOWER CLIP WITH JEWEL CENTRE, 4. PINK EMBOSSED POINSETTIA FLOWER STEM WITH GLITTER CENTRE, 5. PINK VELOUR POINSETTIA FLOWER STEM WITH GLITTER EDGE, 6. LARGE PINK POINSETTIA FLOWER STEM WITH GLITTER TRIM.

1. IVORY VELVET MAGNOLIA FLOWER CLIP, 2. SOFT PINK VELVET MAGNOLIA FLOWER CLIP, 3. GOLD VELVET MAGNOLIA FLOWER CLIP, 4. DARK PINK VELVET MAGNOLIA FLOWER CLIP, 5. PINK EMBOSSED POINSETTIA FLOWER STEM WITH GLITTER CENTRE, 6. PINK VELOUR POINSETTIA FLOWER STEM WITH GLITTER EDGE, 7. DENIM BLUE POINSETTIA FLOWER STEM WITH SILVER GLITTER HIGHLIGHTS, 8. BLUE MAGNOLIA STEM WITH SEQUIN TIPS.

POINSETTIA FLOWER STEM, 4. SHINY BLUE POINSETTIA FLOWER STEM, 5. BLUE MAGNOLIA STEM WITH SEQUIN TIPS, 6. DENIM BLUE POINSETTIA FLOWER STEM WITH SILVER GLITTER HIGHLIGHTS, 7. PINK OMBRE MAGNOLIA FLOWER STEM, 8. ROSE GOLD SEQUIN SPIKEY