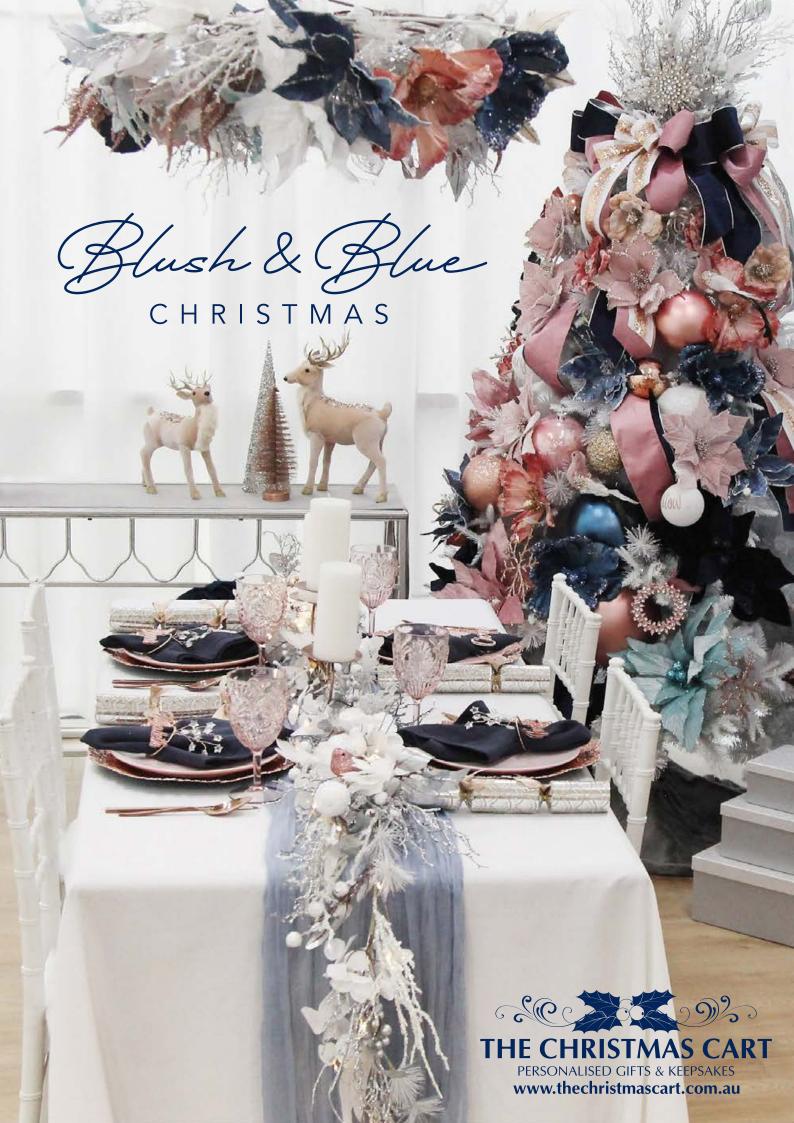

BLUSH & BLUE IS SUCH A BEAUTIFUL COLOUR PALETTE, THE COMBINATION OF TRADITIONALLY FEMININE AND MASCULINE TONES CREATES A WONDERFUL CONTRAST. OUR BLUSH & BLUE COLLECTION IS NEXT LEVEL LUXURY WHEN COMBINED WITH ROSE GOLD ACCENTS.

AND TO KEEP IT FRESH WE HAVE USED WHITE AND SILVER AS THE BASE FOR OUR FLORALS. IT'S PERFECT FOR BOTH CONTEMPORARY OR TRADITIONAL HOMES, OR ANYONE WHO LOVES ROSE GOLD IN THEIR DECORATING.

PERSONALISED BLUE AND PINK VELVET CHRISTMAS STOCKING (ABOVE), WHITE GLASS PERSONALISED CHRISTMAS BAUBLE (TOP LEFT), PERSONALISED LASER CUT NAMES IN MIRROR ACRYLIC ROSE GOLD (BOTTOM RIGHT).