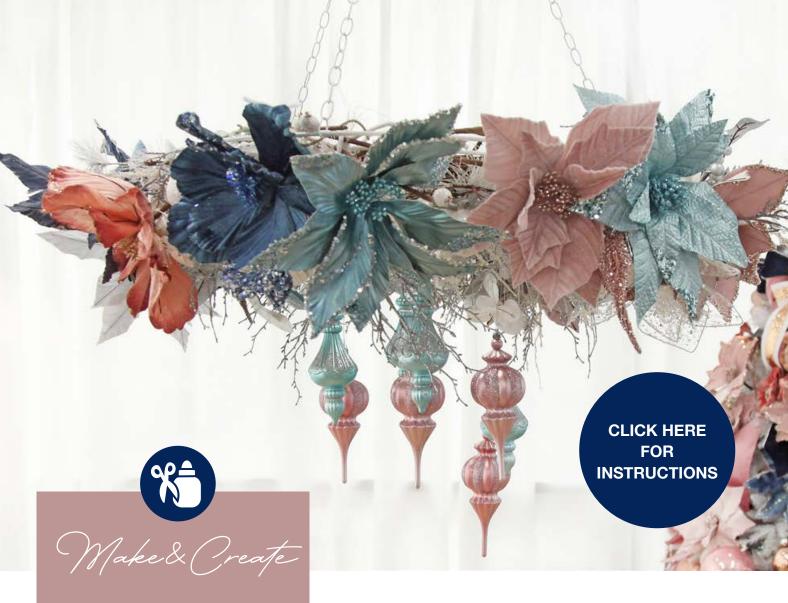

FOR THE BASE, WE USED A WHITE AND SILVER FROST WREATH THAT MATCHES THE GARLAND, FILLED IT WITH FLOWERS AND THEN HUNG PRETTY FINIAL TREE DECORATIONS FROM THE CENTRE. TO TAKE IT NEXT LEVEL, WE USED A DISCO, OR MIRROR BALL, MOTOR SO THAT IT COULD ROTATE GENTLY ABOVE THE TABLE. AND THERE YOU HAVE IT, A COMPLETELY OVER THE TOP TABLE CENTREPIECE!