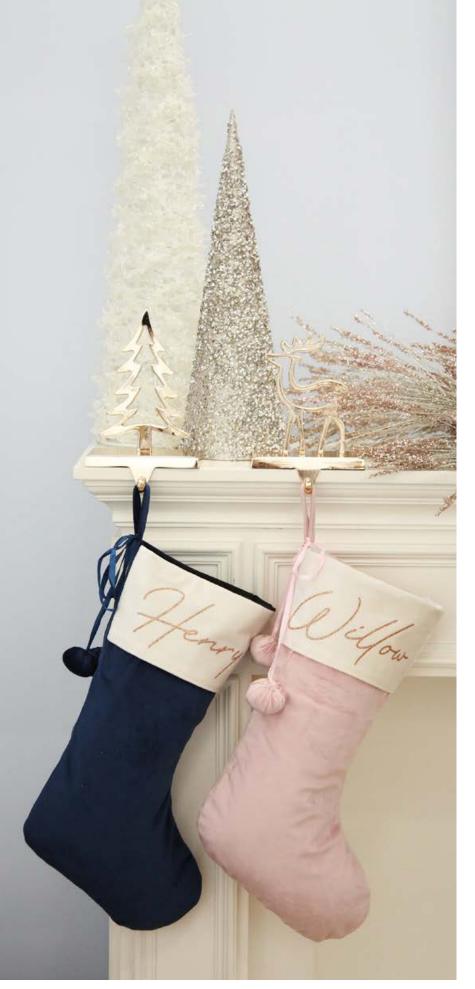

AND TO KEEP IT FRESH WE HAVE USED WHITE AND SILVER AS THE BASE FOR OUR FLORALS. IT'S PERFECT FOR BOTH CONTEMPORARY OR TRADITIONAL HOMES, OR ANYONE WHO LOVES ROSE GOLD IN THEIR DECORATING.

PERSONALISED BLUE AND PINK VELVET CHRISTMAS STOCKING (ABOVE), WHITE GLASS PERSONALISED CHRISTMAS BAUBLE (TOP LEFT), PERSONALISED LASER CUT NAMES IN MIRROR ACRYLIC ROSE GOLD (BOTTOM RIGHT).

### **MAKING CHRISTMAS**

MANY OF THE CHRISTMAS BAUBLES, STOCKINGS AND **DECORATIONS IN OUR RANGE** HAVE BEEN CAREFULLY **DESIGNED AND SELECTED** TO ALLOW FOR A NAME OR MESSAGE TO BE ADDED IN BEAUTIFUL GLITTER CALLIGRAPHY. EACH ONE IS INDIVIDUALLY HAND DONE BY OUR TALENTED ARTISTS. MAKING IT A UNIQUE KEEPSAKE THAT WILL BE TREASURED FOR MANY YEARS TO COME.