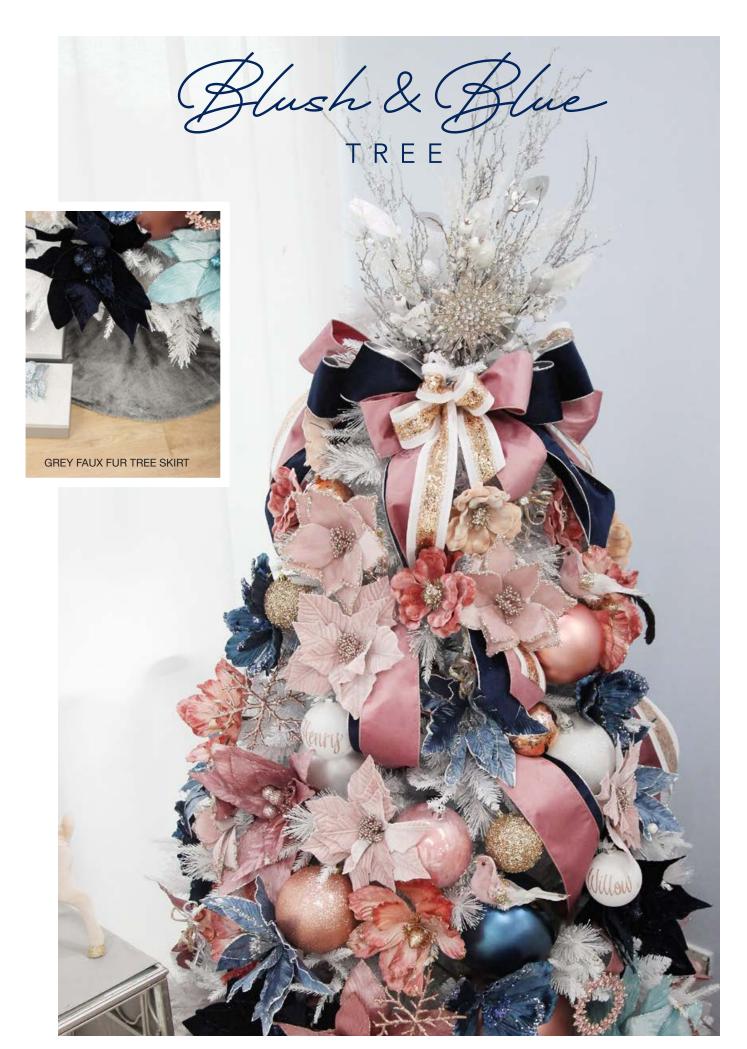

BLUSH & BLUE IS SUCH A BEAUTIFUL COLOUR PALETTE, THE COMBINATION OF TRADITIONALLY FEMININE AND MASCULINE TONES CREATES A WONDERFUL CONTRAST. OUR BLUSH & BLUE COLLECTION IS NEXT LEVEL LUXURY WHEN COMBINED WITH ROSE GOLD ACCENTS.

AND TO KEEP IT FRESH WE HAVE USED WHITE AND SILVER AS THE BASE FOR OUR FLORALS. IT'S PERFECT FOR BOTH CONTEMPORARY OR TRADITIONAL HOMES, OR ANYONE WHO LOVES ROSE GOLD IN THEIR DECORATING.

PERSONALISED BLUE AND PINK VELVET CHRISTMAS STOCKING (ABOVE), WHITE GLASS PERSONALISED CHRISTMAS BAUBLE (TOP LEFT), PERSONALISED LASER CUT NAMES IN MIRROR ACRYLIC ROSE GOLD (BOTTOM RIGHT).