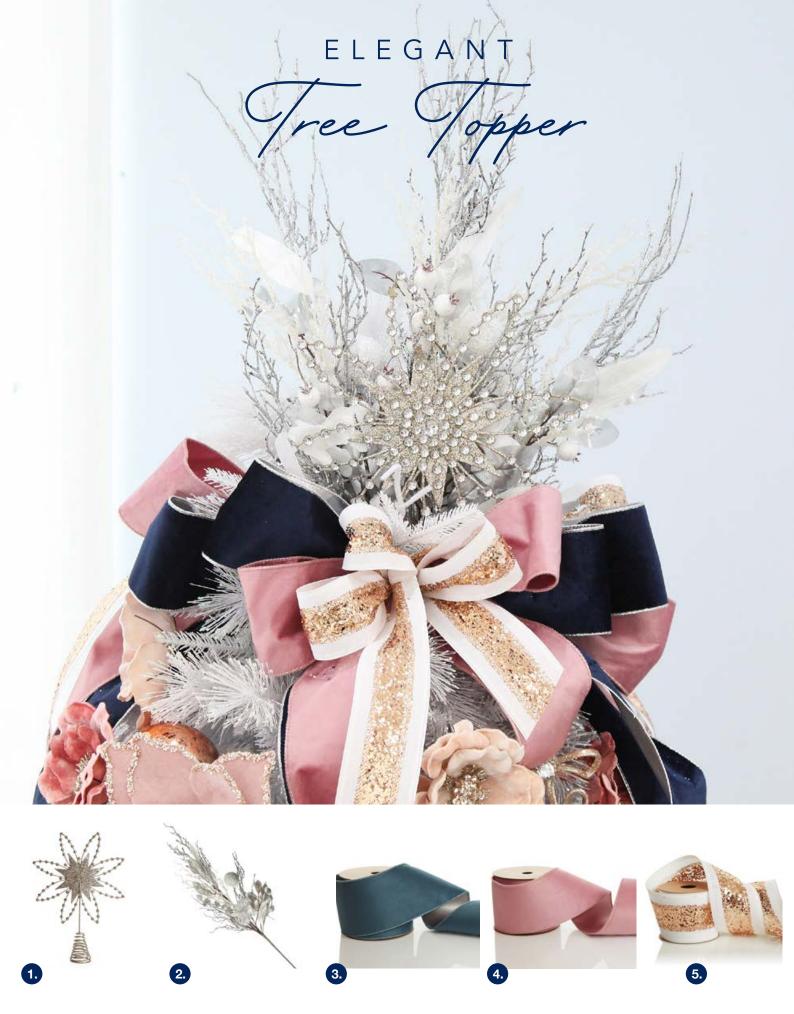

Elegant ACCENTS

1. ELEGANT METAL AND JEWEL TREE TOPPER, 2. SILVER AND WHITE FROST CHRISTMAS SPRAY, 3. REVERSIBLE BLUE VELVET AND CHAMPAGNE SATIN WIRED CHRISTMAS RIBBON GARLAND, 4. REVERSIBLE PINK VELOUR AND SATIN WIRED CHRISTMAS RIBBON GARLAND, 5. ROSE GOLD SEQUIN WIRED CHRISTMAS RIBBON.