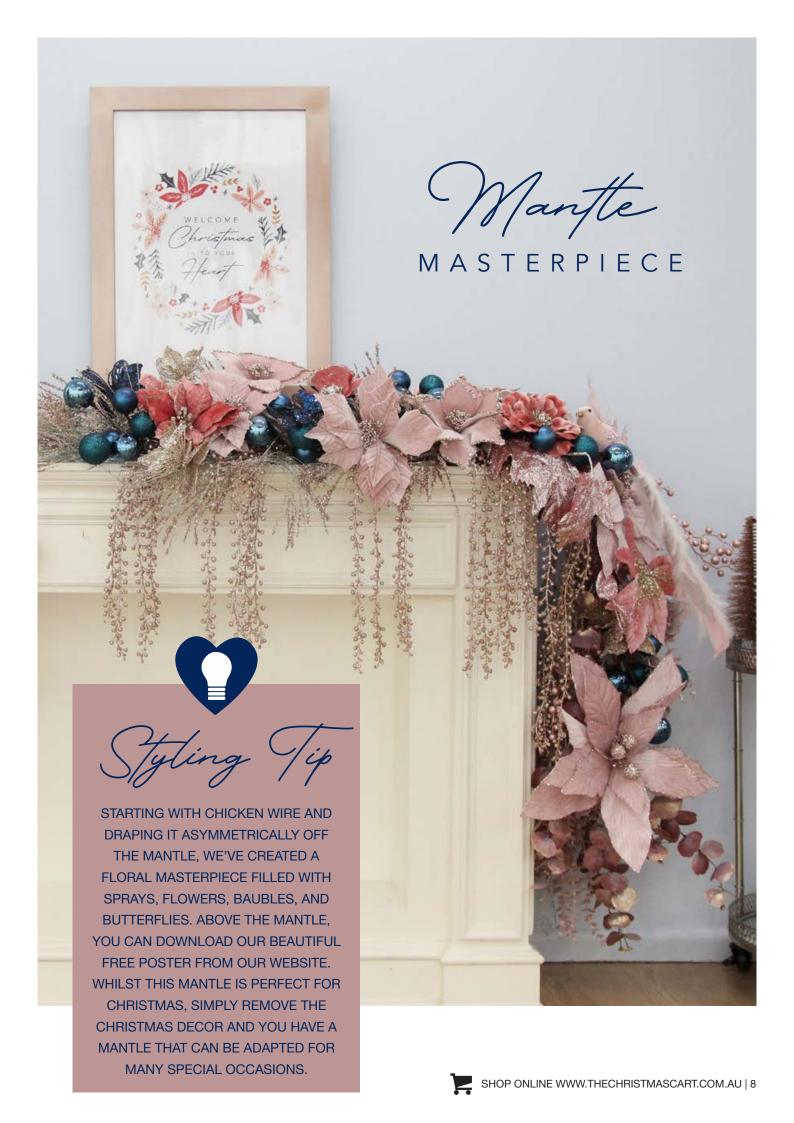

BLUSH & BLUE IS SUCH A BEAUTIFUL COLOUR PALETTE, THE COMBINATION OF TRADITIONALLY FEMININE AND MASCULINE TONES CREATES A WONDERFUL CONTRAST. OUR BLUSH & BLUE COLLECTION IS NEXT LEVEL LUXURY WHEN COMBINED WITH ROSE GOLD ACCENTS.

AND TO KEEP IT FRESH WE HAVE USED WHITE AND SILVER AS THE BASE FOR OUR FLORALS. IT'S PERFECT FOR BOTH CONTEMPORARY OR TRADITIONAL HOMES, OR ANYONE WHO LOVES ROSE GOLD IN THEIR DECORATING.

PERSONALISED BLUE AND PINK VELVET CHRISTMAS STOCKING (ABOVE), WHITE GLASS PERSONALISED CHRISTMAS BAUBLE (TOP LEFT), PERSONALISED LASER CUT NAMES IN MIRROR ACRYLIC ROSE GOLD (BOTTOM RIGHT).