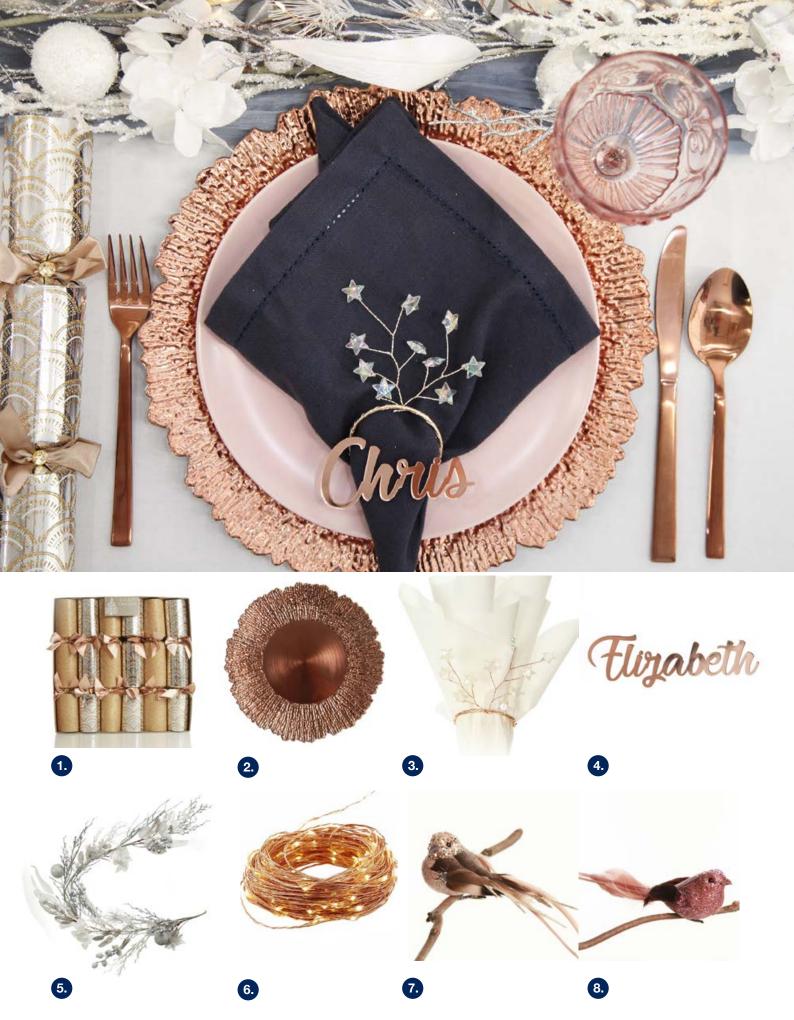

Blush and Blue

1. LUXURY GOLD GLITTER AND CHRISTMAS BON BONS, 2. ROSE GOLD SUNBURST CHRISTMAS CHARGER PLATE, 3. GOLD STAR STAR NAPKIN RINGS - PACK OF 4 (SOLD AS PACK OF 4), 4. PERSONALISED LASER CUT NAMES (PICTURED IN ROSE GOLD MIRROR), 5. SILVER AND WHITE FROST CHRISTMAS GARLAND, 6. COPPER SEED FAIRY LIGHTS, 7. CHAMPAGNE PINK BIRD CLIP, 8. DARK PINK BIRD CLIP.