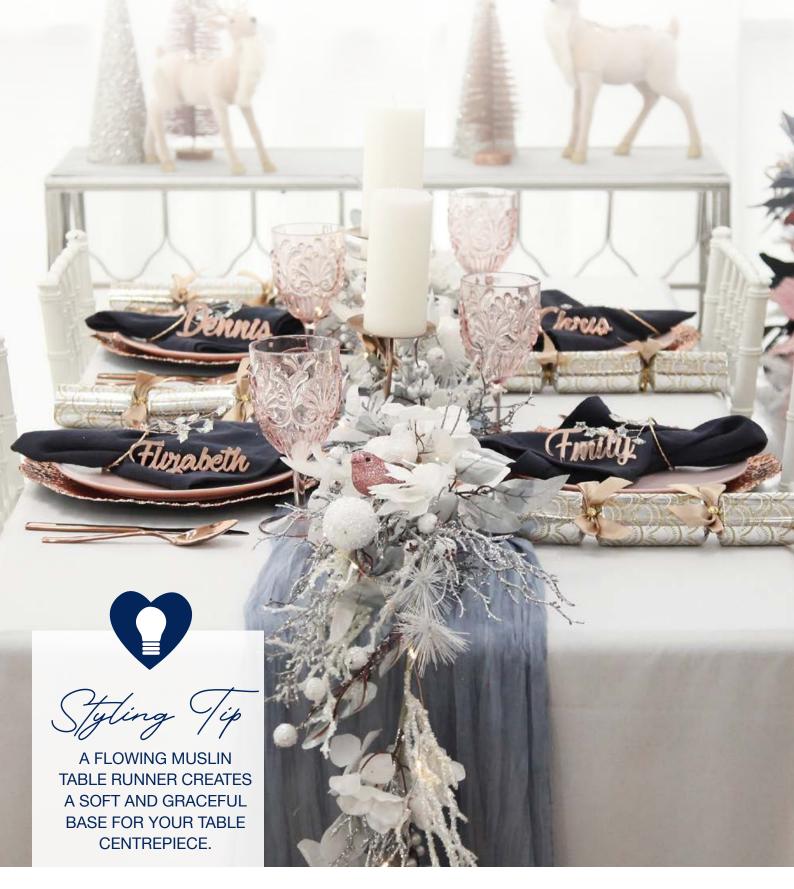

BLUSH & BLUE IS SUCH A BEAUTIFUL COLOUR PALETTE, THE COMBINATION OF TRADITIONALLY FEMININE AND MASCULINE TONES CREATES A WONDERFUL CONTRAST. OUR BLUSH & BLUE COLLECTION IS NEXT LEVEL LUXURY WHEN COMBINED WITH ROSE GOLD ACCENTS.

AND TO KEEP IT FRESH WE HAVE USED WHITE AND SILVER AS THE BASE FOR OUR FLORALS. IT'S PERFECT FOR BOTH CONTEMPORARY OR TRADITIONAL HOMES, OR ANYONE WHO LOVES ROSE GOLD IN THEIR DECORATING.

PERSONALISED BLUE AND PINK VELVET CHRISTMAS STOCKING (ABOVE), WHITE GLASS PERSONALISED CHRISTMAS BAUBLE (TOP LEFT), PERSONALISED LASER CUT NAMES IN MIRROR ACRYLIC ROSE GOLD (BOTTOM RIGHT).