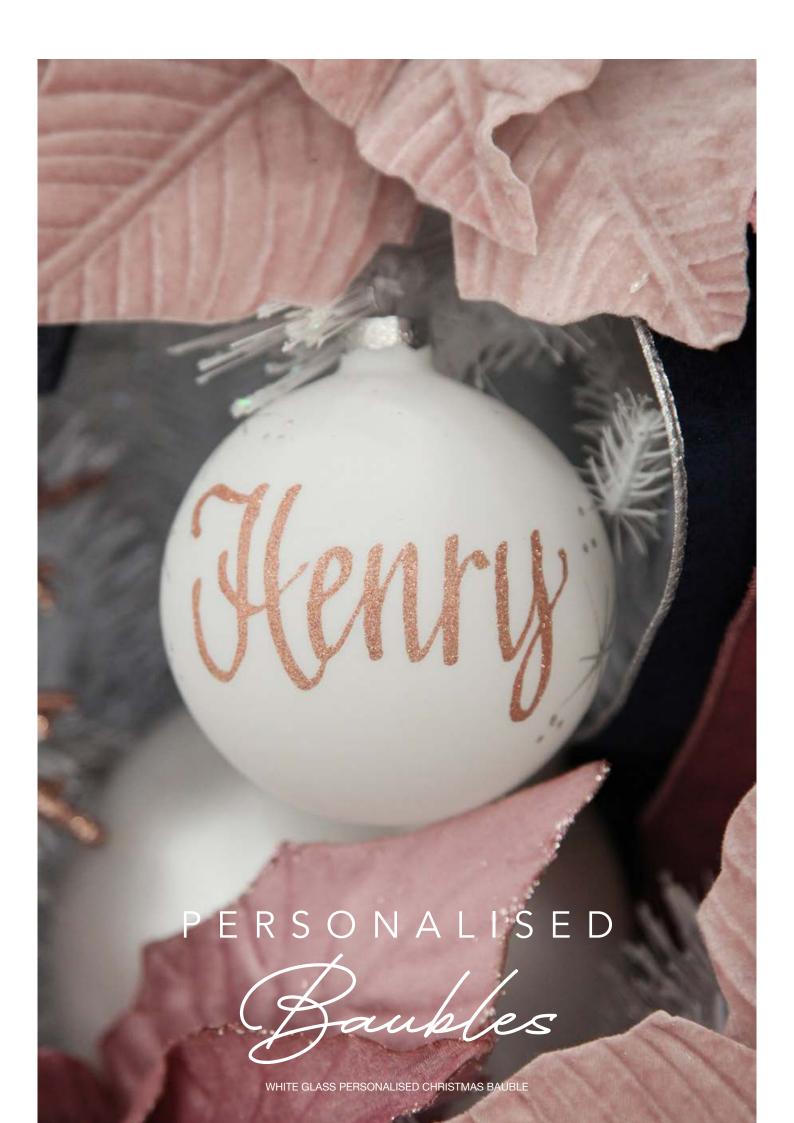

AND TO KEEP IT FRESH WE HAVE USED WHITE AND SILVER AS THE BASE FOR OUR FLORALS. IT'S PERFECT FOR BOTH CONTEMPORARY OR TRADITIONAL HOMES, OR ANYONE WHO LOVES ROSE GOLD IN THEIR DECORATING.

PERSONALISED BLUE AND PINK VELVET CHRISTMAS STOCKING (ABOVE), WHITE GLASS PERSONALISED CHRISTMAS BAUBLE (TOP LEFT), PERSONALISED LASER CUT NAMES IN MIRROR ACRYLIC ROSE GOLD (BOTTOM RIGHT).

### **MAKING CHRISTMAS**

MANY OF THE CHRISTMAS BAUBLES, STOCKINGS AND **DECORATIONS IN OUR RANGE** HAVE BEEN CAREFULLY **DESIGNED AND SELECTED** TO ALLOW FOR A NAME OR MESSAGE TO BE ADDED IN BEAUTIFUL GLITTER CALLIGRAPHY. EACH ONE IS INDIVIDUALLY HAND DONE BY OUR TALENTED ARTISTS. MAKING IT A UNIQUE KEEPSAKE THAT WILL BE TREASURED FOR MANY YEARS TO COME.