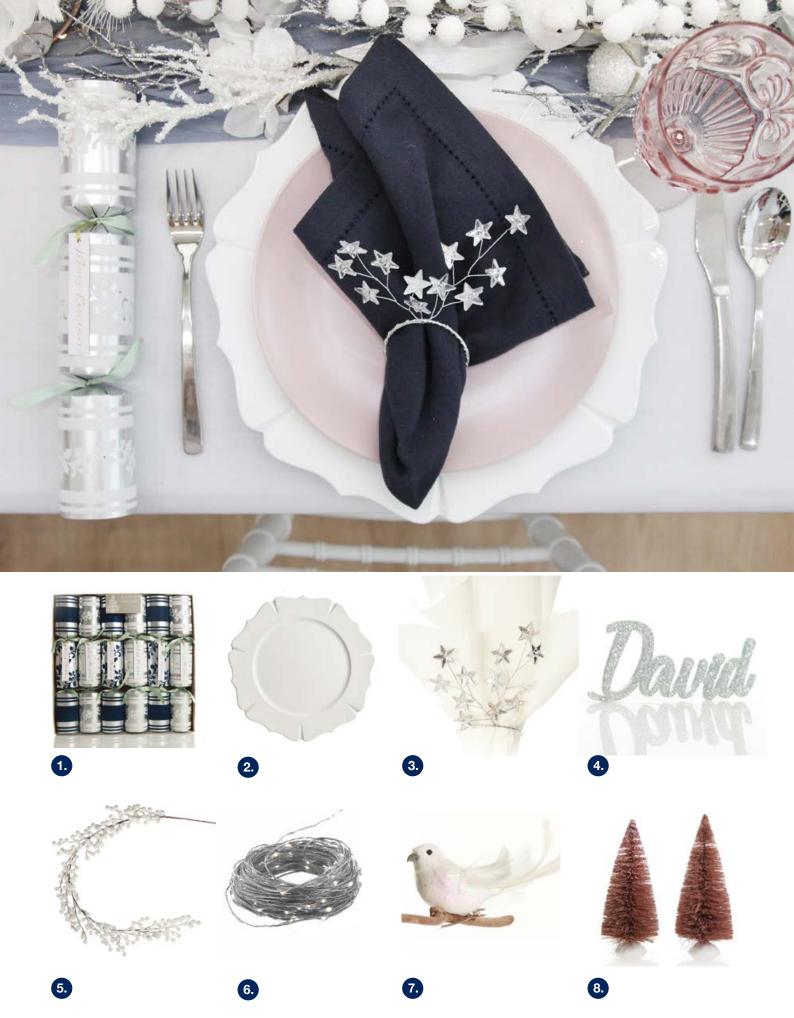

 $1.\;LUXURY\;HAMPTONS\;HOLIDAY\;CHRISTMAS\;BON\;BONS,\;\;2.\;WHITE\;SCALLOP\;RIM\;CHARGER\;PLATE,\;\;3.\;SILVER\;STAR\;NAPKIN\;RINGS\;(SOLD\;AS\;PACK$ OF 4), 4. PERSONALISED LASER CUT NAMES (PICTURED IN GLITTER ACRYLIC SILVER), 5. WHITE PEARL BERRY CHRISTMAS GARLAND, 6. CHROME SEED FAIRY LIGHTS, 7. WHITE IRIDESCENT FINISH BIRD CLIP, 8. MINI PINK BOTTLE BRUSH CHRISTMAS TREE WITH GLITTER TOP (SOLD AS SET OF 2).