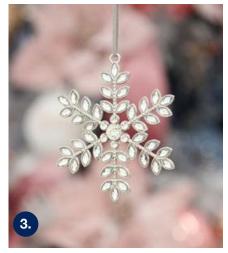

# Exquisite Crystal DECORATIONS

1. PINK CRYSTAL SNOWFLAKE TREE DECORATION, 2. PINK CRYSTAL WREATH TREE DECORATION, 3. CRYSTAL SNOWFLAKE CHRISTMAS TREE DECORATION, 4. CRYSTAL CROWN CHRISTMAS TREE DECORATION, 5. CRYSTAL SNOWFLAKE TREE DECORATION WITH TASSEL.