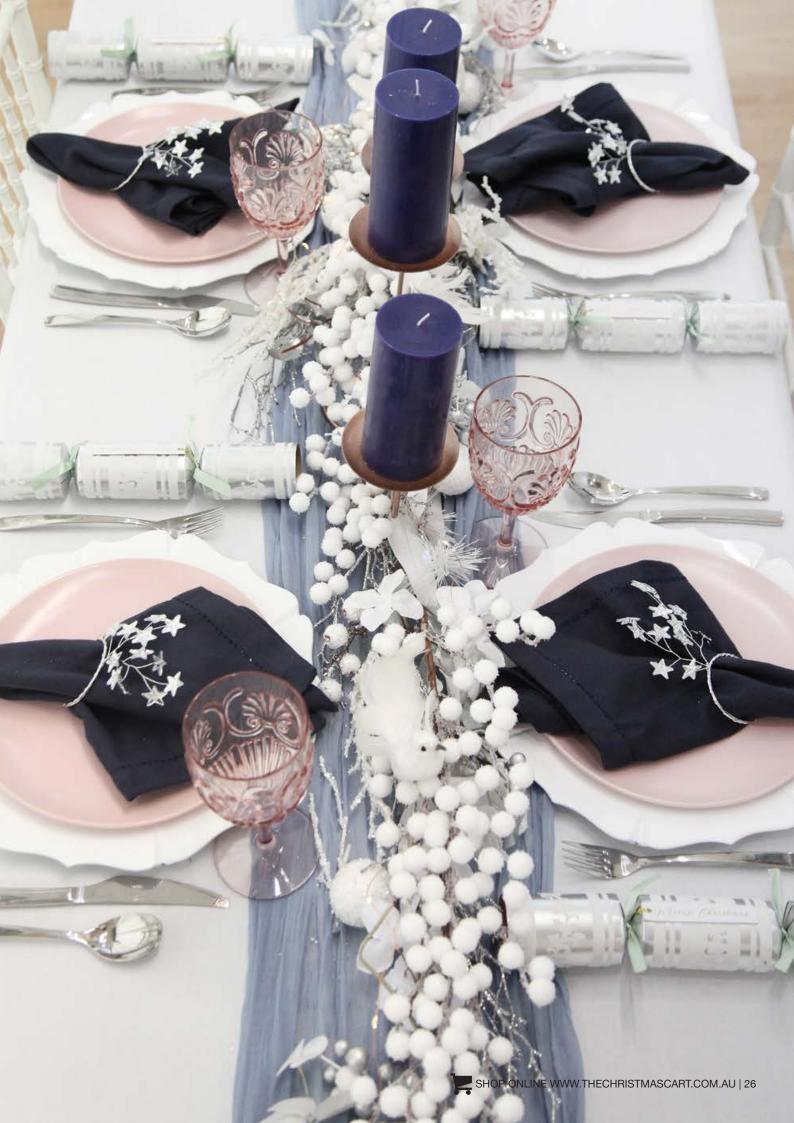

R STEM, 8. ROSE GOLD SEQUIN SPIKEY







Delightful CHRISTMAS VIGNETTE





1. VELVET PINK DEER WITH JEWELS - STANDING WITH HEAD BACK, 2. VELVET PINK DEER WITH JEWELS - STANDING, 3. CHAMPAGNE GLITTER SEQUIN CONE CHRISTMAS TREE, 4. MEDIUM CHAMPAGNE AND ROSE GOLD GLITTER BOTTLE BRUSH CHRISTMAS TREE (SOLD SEPARATELY), 5. MINI PINK BOTTLE BRUSH CHRISTMAS TREE WITH GLITTER TOP (SOLD AS SET OF 2), 6. SILVER VELOUR TABLE RUNNER.

Blush and Blue







1. LUXURY GOLD GLITTER AND CHRISTMAS BON BONS, 2. ROSE GOLD SUNBURST CHRISTMAS CHARGER PLATE, 3. GOLD STAR STAR NAPKIN RINGS - PACK OF 4 (SOLD AS PACK OF 4), 4. PERSONALISED LASER CUT NAMES (PICTURED IN ROSE GOLD MIRROR), 5. SILVER AND WHITE FROST CHRISTMAS GARLAND, 6. COPPER SEED FAIRY LIGHTS, 7. CHAMPAGNE PINK BIRD CLIP, 8. DARK PINK BIRD CLIP.





 $1.\;LUXURY\;HAMPTONS\;HOLIDAY\;CHRISTMAS\;BON\;BONS,\;\;2.\;WHITE\;SCALLOP\;RIM\;CHARGER\;PLATE,\;\;3.\;SILVER\;STAR\;NAPKIN\;RINGS\;(SOLD\;AS\;PACK$ OF 4), 4. PERSONALISED LASER CUT NAMES (PICTURED IN GLITTER ACRYLIC SILVER), 5. WHITE PEARL BERRY CHRISTMAS GARLAND, 6. CHROME SEED FAIRY LIGHTS, 7. WHITE IRIDESCENT FINISH BIRD CLIP, 8. MINI PINK BOTTLE BRUSH CHRISTMAS TREE WITH GLITTER TOP (SOLD AS SET OF 2).

# Blushing Bows LUXURIOUS AND LARGE





1. PINK PADDED VELOUR BOW WITH GLITTER STRIPE, 2. WHITE PADDED FABRIC BOW, 3. LUXURY PINK CHRISTMAS BON BONS.







Inspiration Galfery

FOR MORE
CHRISTMAS DECORATING IDEAS



PERSONALISED GIFTS & KEEPSAKES

www.thechristmascart.com.au