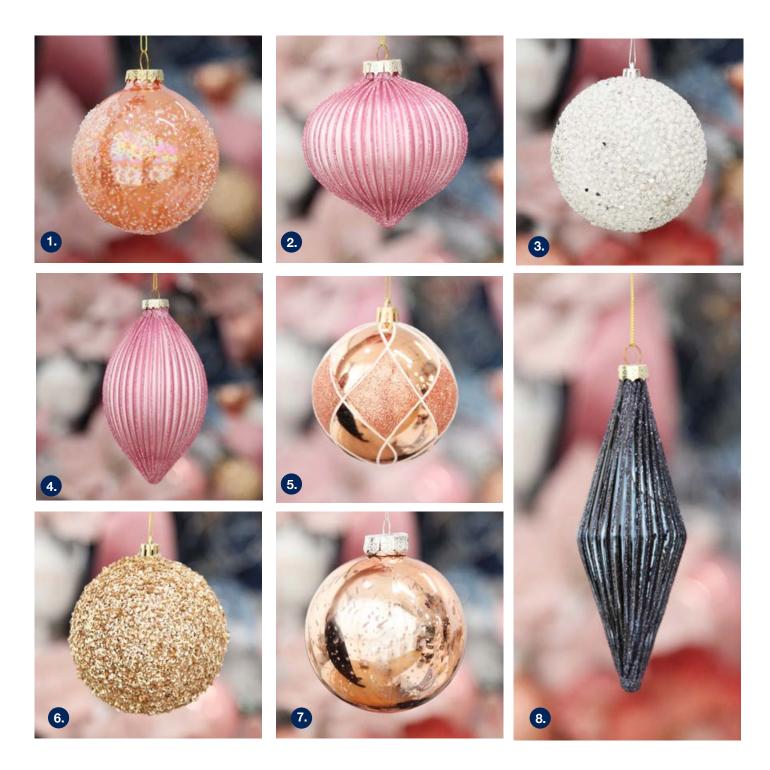

## Decorative Baubles

1. PEACH GLASS CHRISTMAS BAUBLE, 2. PINK GLASS RIBBED ONION CHRISTMAS BAUBLE, 3. WHITE BEADED CHRISTMAS BAUBLE (SOLD AS SET OF 2), 4. PINK GLASS RIBBED TEARDROP CHRISTMAS BAUBLE, 5. ROSE GOLD DIAMOND CHRISTMAS BAUBLES (SOLD AS SET OF 4), 6 AND 7. ROSE GOLD SEQUIN AND MERCURY CHRISTMAS BAUBLES (SOLD AS SET OF 2), 8. MIDNIGHT BLUE RIBBED TEARDROP CHRISTMAS BAUBLE.