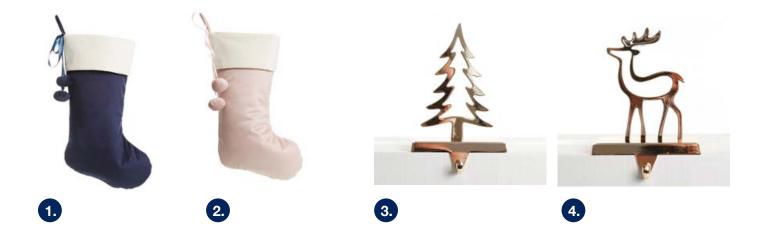

AND TO KEEP IT FRESH WE HAVE USED WHITE AND SILVER AS THE BASE FOR OUR FLORALS. IT'S PERFECT FOR BOTH CONTEMPORARY OR TRADITIONAL HOMES, OR ANYONE WHO LOVES ROSE GOLD IN THEIR DECORATING.

PERSONALISED BLUE AND PINK VELVET CHRISTMAS STOCKING (ABOVE), WHITE GLASS PERSONALISED CHRISTMAS BAUBLE (TOP LEFT), PERSONALISED LASER CUT NAMES IN MIRROR ACRYLIC ROSE GOLD (BOTTOM RIGHT).

### **MAKING CHRISTMAS**

MANY OF THE CHRISTMAS BAUBLES, STOCKINGS AND **DECORATIONS IN OUR RANGE** HAVE BEEN CAREFULLY **DESIGNED AND SELECTED** TO ALLOW FOR A NAME OR MESSAGE TO BE ADDED IN BEAUTIFUL GLITTER CALLIGRAPHY. EACH ONE IS INDIVIDUALLY HAND DONE BY OUR TALENTED ARTISTS. MAKING IT A UNIQUE KEEPSAKE THAT WILL BE TREASURED FOR MANY YEARS TO COME.