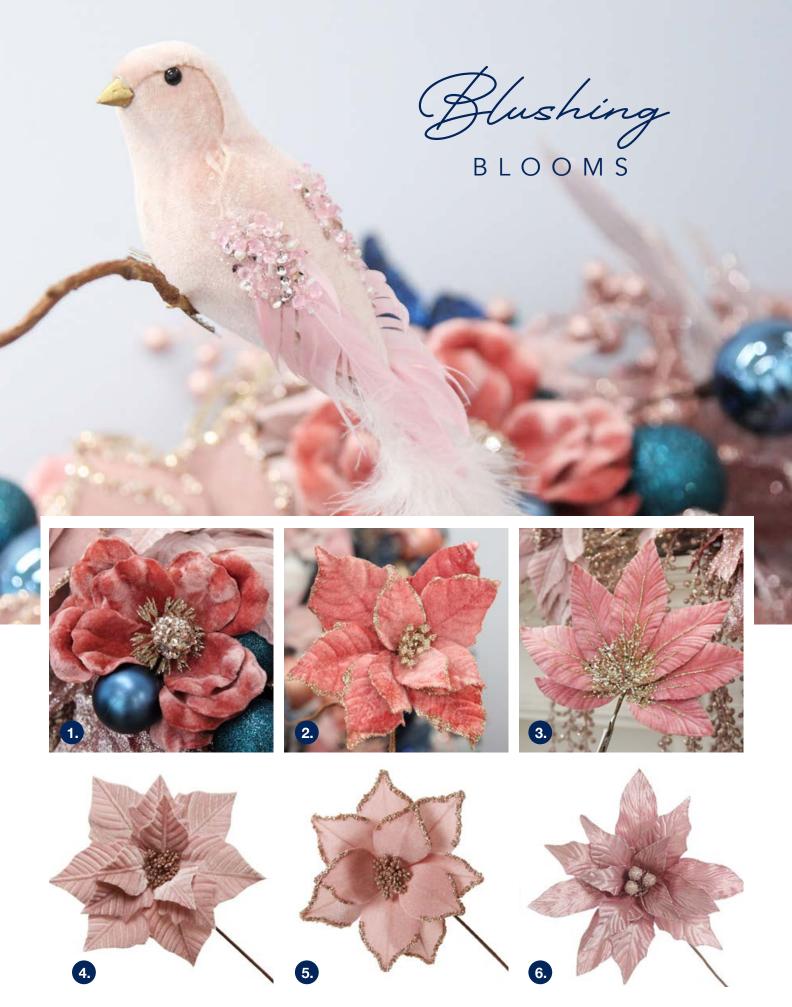

1. DARK PINK VELVET MAGNOLIA FLOWER CLIP, 2. DARK PINK VELVET POINSETTIA FLOWER CLIP WITH GLITTER TRIM, 3. PINK VELOUR FAN FLOWER CLIP WITH JEWEL CENTRE, 4. PINK EMBOSSED POINSETTIA FLOWER STEM WITH GLITTER CENTRE, 5. PINK VELOUR POINSETTIA FLOWER STEM WITH GLITTER EDGE, 6. LARGE PINK POINSETTIA FLOWER STEM WITH GLITTER TRIM.