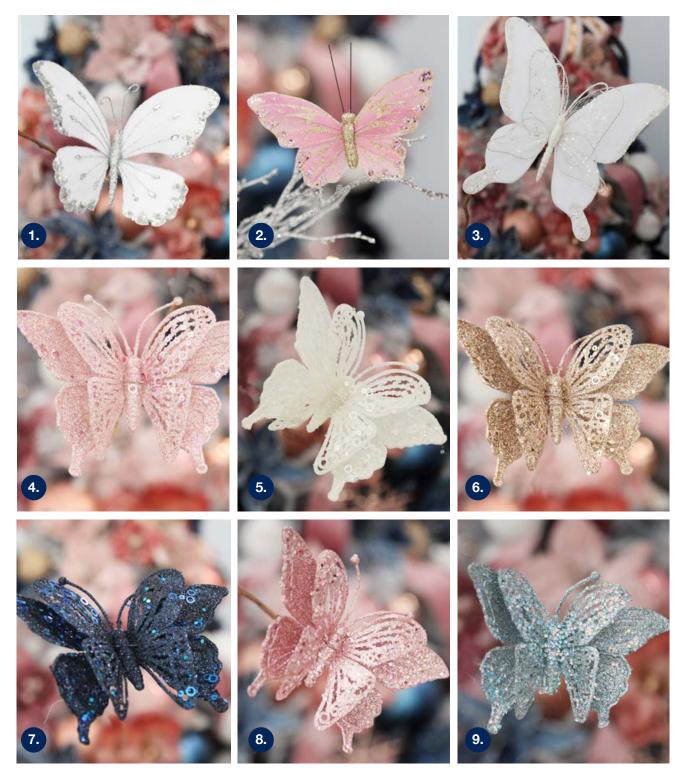

### BUTTERFLIES

1. WHITE SATIN AND SILVER SEQUIN BUTTERFLY CLIP, 2. PINK WITH PURPLE SEQUINS BUTTERFLY CLIP, 3. WHITE MESH DOUBLE WING BUTTERFLY CLIP, 4. PINK GLITTER AND SEQUIN BUTTERFLY CLIP, 5. WHITE GLITTER AND SEQUIN BUTTERFLY CLIP, 6. CHAMPAGNE GLITTER AND SEQUIN BUTTERFLY CLIP, 7. BLUE GLITTER AND SEQUIN BUTTERFLY CLIP, 8. PINK GLITTER BUTTERFLY CLIP, 9. LIGHT BLUE GLITTER BUTTERFLY CLIP.