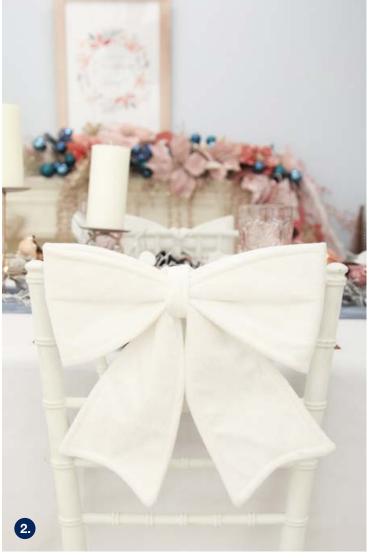

# Blushing Bows LUXURIOUS AND LARGE

1. PINK PADDED VELOUR BOW WITH GLITTER STRIPE, 2. WHITE PADDED FABRIC BOW, 3. LUXURY PINK CHRISTMAS BON BONS.

Inspiration Galfery

FOR MORE
CHRISTMAS DECORATING IDEAS

PERSONALISED GIFTS & KEEPSAKES