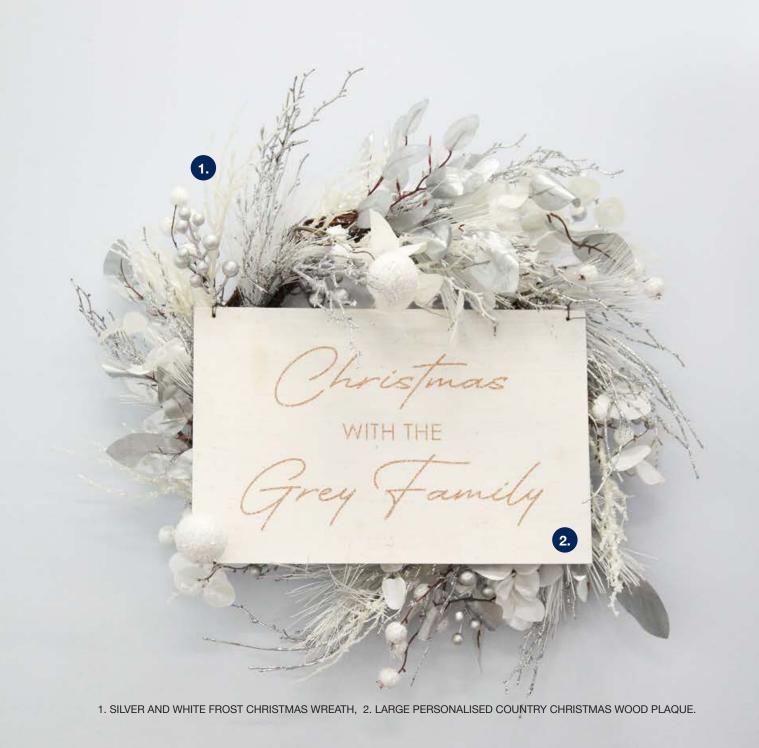

FOR THE BASE, WE USED A WHITE AND SILVER FROST WREATH THAT MATCHES THE GARLAND, FILLED IT WITH FLOWERS AND THEN HUNG PRETTY FINIAL TREE DECORATIONS FROM THE CENTRE. TO TAKE IT NEXT LEVEL, WE USED A DISCO, OR MIRROR BALL, MOTOR SO THAT IT COULD ROTATE GENTLY ABOVE THE TABLE. AND THERE YOU HAVE IT, A COMPLETELY OVER THE TOP TABLE CENTREPIECE!

- 1. SILVER AND WHITE FROST CHRISTMAS WREATH,
- 2. SILVER AND WHITE FROST CHRISTMAS GARLAND,
  - 3. SKY BLUE CHRISTMAS FINIAL DECORATION,
  - 4. BABY PINK CHRISTMAS FINIAL DECORATION.

SEE NEXT PAGE FOR FLOWERS