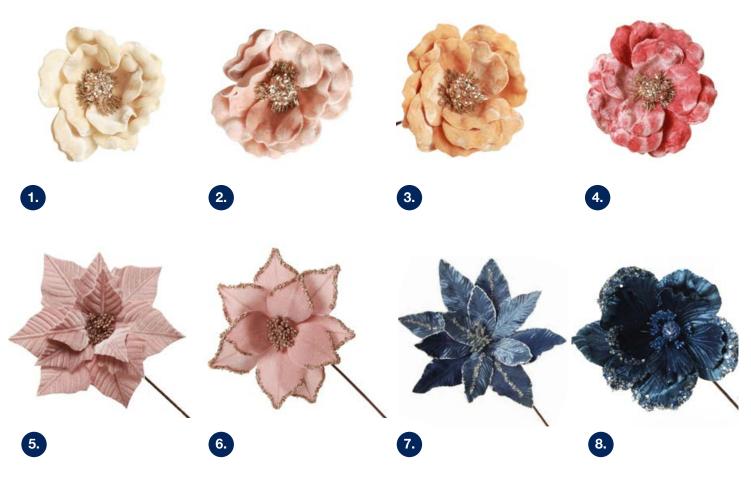

1. DARK PINK VELVET MAGNOLIA FLOWER CLIP, 2. DARK PINK VELVET POINSETTIA FLOWER CLIP WITH GLITTER TRIM, 3. PINK VELOUR FAN FLOWER CLIP WITH JEWEL CENTRE, 4. PINK EMBOSSED POINSETTIA FLOWER STEM WITH GLITTER CENTRE, 5. PINK VELOUR POINSETTIA FLOWER STEM WITH GLITTER EDGE, 6. LARGE PINK POINSETTIA FLOWER STEM WITH GLITTER TRIM.

1. IVORY VELVET MAGNOLIA FLOWER CLIP, 2. SOFT PINK VELVET MAGNOLIA FLOWER CLIP, 3. GOLD VELVET MAGNOLIA FLOWER CLIP, 4. DARK PINK VELVET MAGNOLIA FLOWER CLIP, 5. PINK EMBOSSED POINSETTIA FLOWER STEM WITH GLITTER CENTRE, 6. PINK VELOUR POINSETTIA FLOWER STEM WITH GLITTER EDGE, 7. DENIM BLUE POINSETTIA FLOWER STEM WITH SILVER GLITTER HIGHLIGHTS, 8. BLUE MAGNOLIA STEM WITH SEQUIN TIPS.