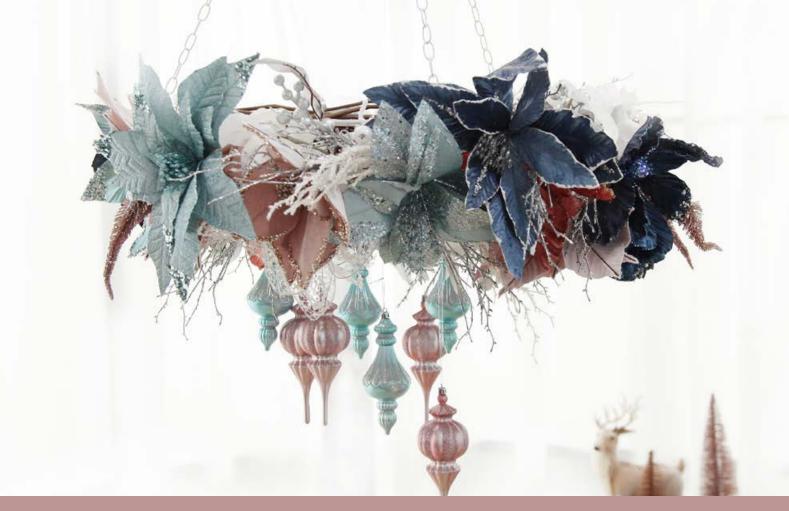

FOR THE BASE, WE USED A WHITE AND SILVER FROST WREATH THAT MATCHES THE GARLAND, FILLED IT WITH FLOWERS AND THEN HUNG PRETTY FINIAL TREE DECORATIONS FROM THE CENTRE. TO TAKE IT NEXT LEVEL, WE USED A DISCO, OR MIRROR BALL, MOTOR SO THAT IT COULD ROTATE GENTLY ABOVE THE TABLE. AND THERE YOU HAVE IT, A COMPLETELY OVER THE TOP TABLE CENTREPIECE!