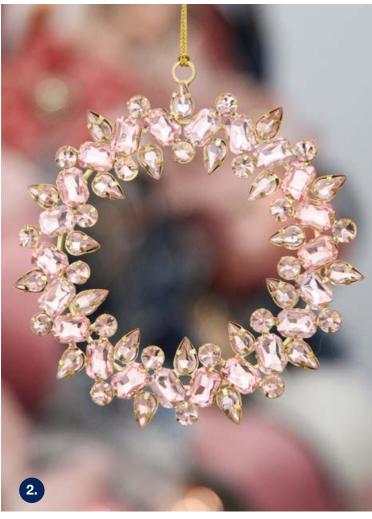

# Exquisite Crystal DECORATIONS

1. PINK CRYSTAL SNOWFLAKE TREE DECORATION, 2. PINK CRYSTAL WREATH TREE DECORATION, 3. CRYSTAL SNOWFLAKE CHRISTMAS TREE DECORATION, 4. CRYSTAL CROWN CHRISTMAS TREE DECORATION, 5. CRYSTAL SNOWFLAKE TREE DECORATION WITH TASSEL.