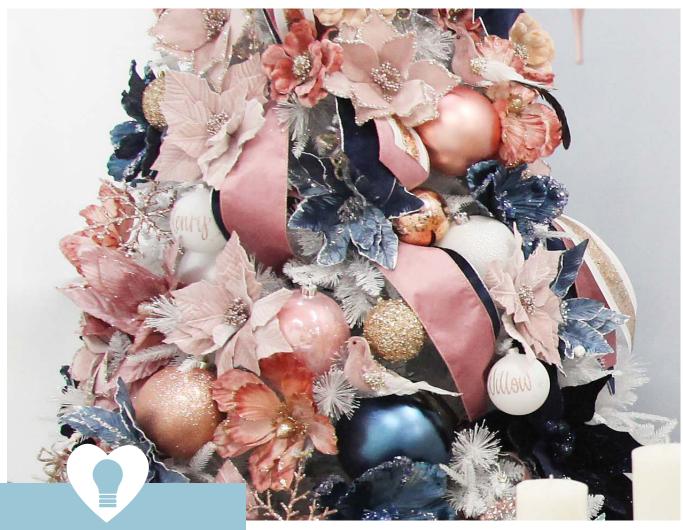

BLUSH & BLUE IS SUCH A BEAUTIFUL COLOUR PALETTE, THE COMBINATION OF TRADITIONALLY FEMININE AND MASCULINE TONES CREATES A WONDERFUL CONTRAST. OUR BLUSH & BLUE COLLECTION IS NEXT LEVEL LUXURY WHEN COMBINED WITH ROSE GOLD ACCENTS.

AND TO KEEP IT FRESH WE HAVE USED WHITE AND SILVER AS THE BASE FOR OUR FLORALS. IT'S PERFECT FOR BOTH CONTEMPORARY OR TRADITIONAL HOMES, OR ANYONE WHO LOVES ROSE GOLD IN THEIR DECORATING.

PERSONALISED BLUE AND PINK VELVET CHRISTMAS STOCKING (ABOVE), WHITE GLASS PERSONALISED CHRISTMAS BAUBLE (TOP LEFT), PERSONALISED LASER CUT NAMES IN MIRROR ACRYLIC ROSE GOLD (BOTTOM RIGHT).

### JUMBO BAUBLES

MAKE A BIG IMPACT ON YOUR CHRISTMAS TREE OR MANTLE WITH IMPRESSIVE JUMBO BAUBLES. AVAILABLE IN A NUMBER OF SIZES AND FINISHES, COMBINE JUMBO BAUBLES WITH A VARIETY OF LUXURIOUS FLORALS AND TREE DECORATIONS IN DIVERSE TEXTURES TO CREATE A STUNNING BLUSH AND BLUE CHRISTMAS FEATURE IN YOUR HOME.