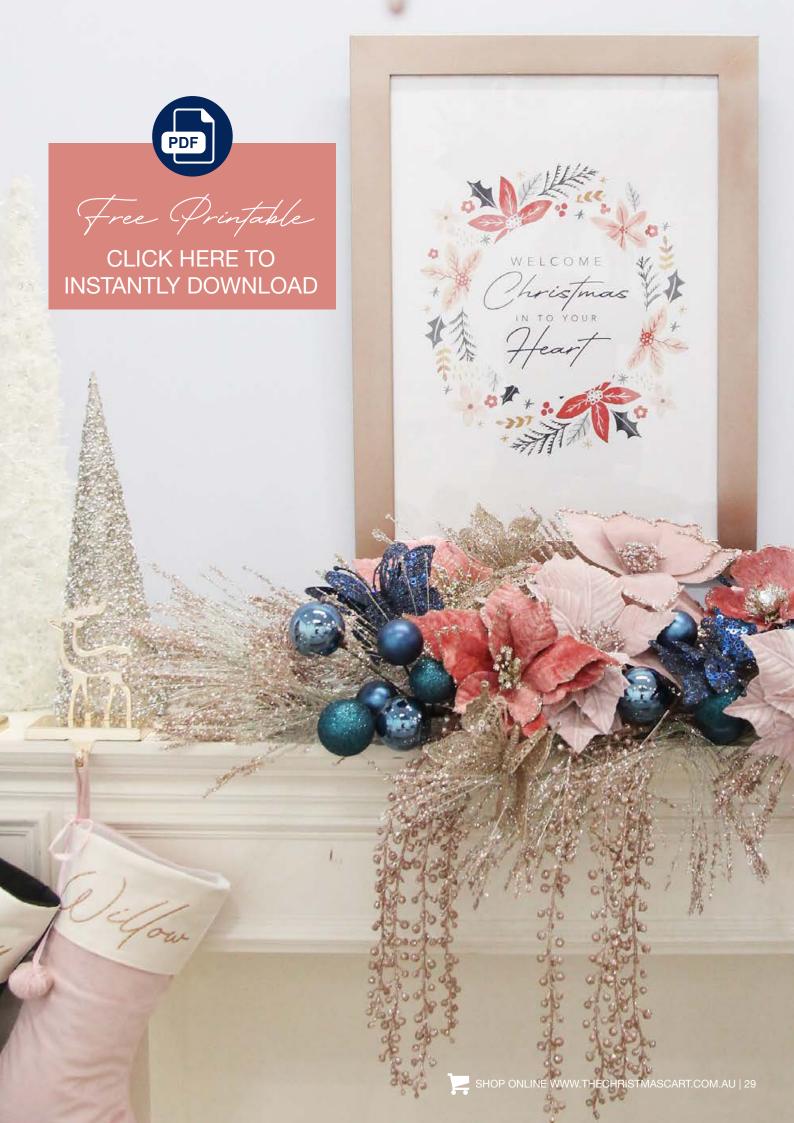

S - PACK OF 4 (SOLD AS PACK OF 4), 4. PERSONALISED LASER CUT NAMES (PICTURED IN ROSE GOLD MIRROR), 5. SILVER AND WHITE FROST CHRISTMAS GARLAND, 6. COPPER SEED FAIRY LIGHTS, 7. CHAMPAGNE PINK BIRD CLIP, 8. DARK PINK BIRD CLIP.





 $1.\;LUXURY\;HAMPTONS\;HOLIDAY\;CHRISTMAS\;BON\;BONS,\;\;2.\;WHITE\;SCALLOP\;RIM\;CHARGER\;PLATE,\;\;3.\;SILVER\;STAR\;NAPKIN\;RINGS\;(SOLD\;AS\;PACK$ OF 4), 4. PERSONALISED LASER CUT NAMES (PICTURED IN GLITTER ACRYLIC SILVER), 5. WHITE PEARL BERRY CHRISTMAS GARLAND, 6. CHROME SEED FAIRY LIGHTS, 7. WHITE IRIDESCENT FINISH BIRD CLIP, 8. MINI PINK BOTTLE BRUSH CHRISTMAS TREE WITH GLITTER TOP (SOLD AS SET OF 2).

# Blushing Bows LUXURIOUS AND LARGE





1. PINK PADDED VELOUR BOW WITH GLITTER STRIPE, 2. WHITE PADDED FABRIC BOW, 3. LUXURY PINK CHRISTMAS BON BONS.







Inspiration Galfery

FOR MORE
CHRISTMAS DECORATING IDEAS



PERSONALISED GIFTS & KEEPSAKES

www.thechristmascart.com.au