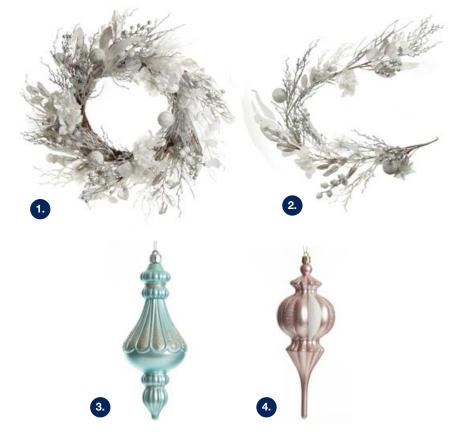

- 1. SILVER AND WHITE FROST CHRISTMAS WREATH,
- 2. SILVER AND WHITE FROST CHRISTMAS GARLAND,
  - 3. SKY BLUE CHRISTMAS FINIAL DECORATION,
  - 4. BABY PINK CHRISTMAS FINIAL DECORATION.

SEE NEXT PAGE FOR FLOWERS