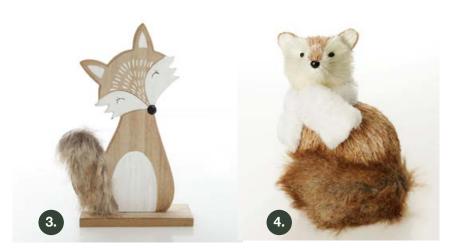

1. SITTING VELVET CHOCOLATE DEER WITH FUR AND JEWELS, 2. DELUXE FOREST GREEN VELVET LINED TABLE RUNNER, 3. WOODEN CHRISTMAS TREE WITH FUR AND STAR ORNAMENT, 4. NATURAL GREEN WOOL CONE TABLE TOP TREE.

1. ANTIQUE GOLD METAL DECORATIVE BIRDCAGE (SMALL, MEDIUM, LARGE) - FLAMELESS LED CANDLES SOLD SEPARATELY, 2. DARK WOOD BASE GLASS CLOCHE WITH REINDEER, 3. WOODEN FOX ORNAMENT WITH BUSHY TAIL, 4. NATURAL SISAL FOX WITH WHITE FLUFFY SCARF.