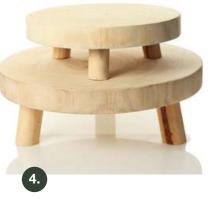

1. WHITE CHRISTMAS VILLAGE HOUSE CANDLE HOLDER, 2. FLAMELESS LED CANDLE (SMALL AND MEDIUM SOLD SEPARATELY), 3. WHITE CHRISTMAS CHURCH CANDLE HOLDER, 4. WOODEN FOOTED ROUND WOODEN TABLE CENTREPIECE (SMALL AND LARGE SOLD SEPARATELY).