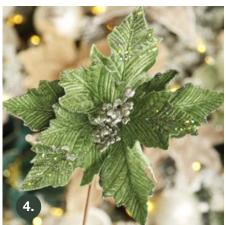

## Lush Green **VELVET FLOWERS**

1. LUSH SAGE POINSETTIA FLOWER STEM WITH SEQUIN TRIM, 2. SAGE VELVET POINSETTIA FLOWER CLIP GLITTER TRIM, 3. OLIVE GREEN VELVET MAGNOLIA FLOWER CLIP, 4. OLIVE GREEN VELVET POINSETTIA FLOWER CLIP, 5. BOTTLE GREEN VELVET FLOWER STEM WITH GOLD GLITTER TRIM.