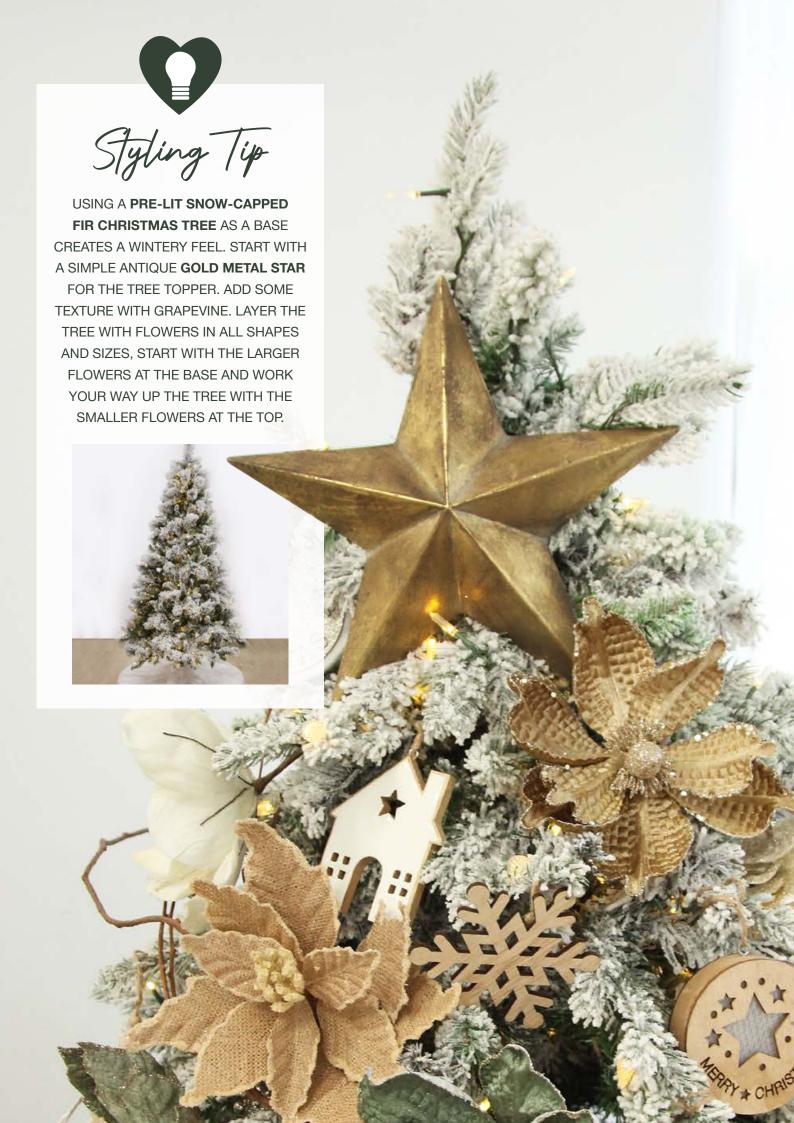

THIS COLLECTION IS INSPIRED BY PRETTY NORDIC CHRISTMAS VILLAGE HOUSES AND EMBRACES THE COLOURS AND TEXTURES OF A FOREST IN WINTER.

THE COMBINATION OF SHADES OF GREEN AND NEUTRAL TONES, CREATES A CALM AND SERENE AMBIANCE. TO BRING IN A SUBTLE TOUCH OF GLAMOUR, WE'VE INCLUDED ANTIQUE GOLD AND CHAMPAGNE ACCENTS PEPPERED THROUGHOUT.

IF YOU'RE LOOKING FOR CHRISTMAS DECORATING
INSPIRATION THAT'S RUSTIC BUT HAS A LITTLE BIT OF
GLAMOUR THEN OUR NORDIC CHRISTMAS VILLAGE
COLLECTION IS PERFECT FOR YOU. WITH ITS COMBINATION
OF NATURAL ELEMENTS AND GLITZY ACCENTS, IT'S THE
PERFECT WAY TO CELEBRATE THE SEASON IN STYLE!