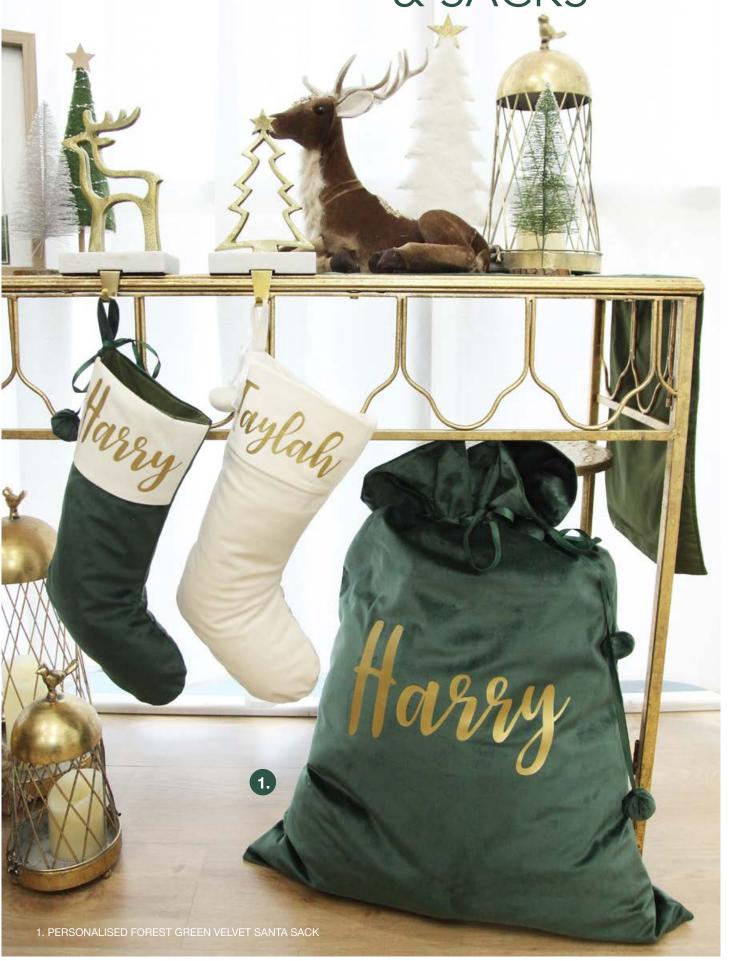

## Personalised STOCKINGS & SACKS

1. HOLLOW RAW GOLD REINDEER CHRISTMAS STOCKING HANGER WITH QUARTZ BASE, 2. HOLLOW RAW GOLD TREE CHRISTMAS STOCKING HANGER WITH QUARTZ BASE, 3. PERSONALISED FOREST GREEN VELVET CHRISTMAS STOCKING, 4. PERSONALISED IVORY VELVET CHRISTMAS STOCKING.