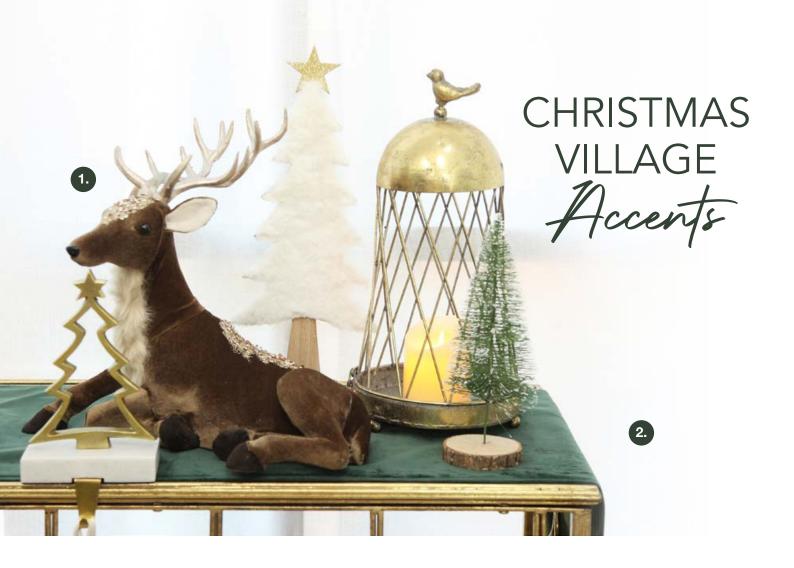

1. SITTING VELVET CHOCOLATE DEER WITH FUR AND JEWELS, 2. DELUXE FOREST GREEN VELVET LINED TABLE RUNNER, 3. WOODEN CHRISTMAS TREE WITH FUR AND STAR ORNAMENT, 4. NATURAL GREEN WOOL CONE TABLE TOP TREE.

1. ANTIQUE GOLD METAL DECORATIVE BIRDCAGE (SMALL, MEDIUM, LARGE) - FLAMELESS LED CANDLES SOLD SEPARATELY, 2. DARK WOOD BASE GLASS CLOCHE WITH REINDEER, 3. WOODEN FOX ORNAMENT WITH BUSHY TAIL, 4. NATURAL SISAL FOX WITH WHITE FLUFFY SCARF.