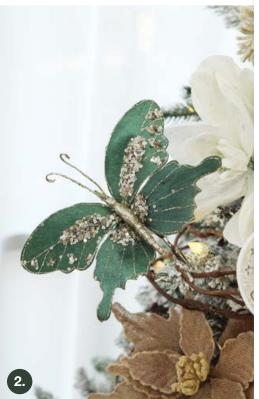

# Glittery Accents WITH BIRDS & BUTTERFLIES

1. CHAMPAGNE BIRD CLIP WITH FEATHER TAIL (SOLD AS SET OF 3), 2. GREEN VELOUR AND GLITTER BUTTERFLY CLIP, 3. CHAMPAGNE BUTTERFLY CLIP, 4. CHAMPAGNE AND GOLD BUTTERFLY CLIP.