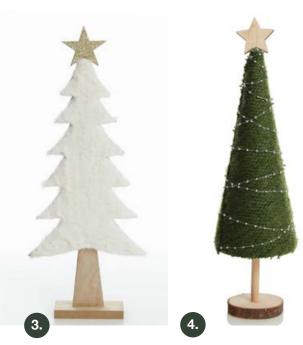

1. SITTING VELVET CHOCOLATE DEER WITH FUR AND JEWELS, 2. DELUXE FOREST GREEN VELVET LINED TABLE RUNNER, 3. WOODEN CHRISTMAS TREE WITH FUR AND STAR ORNAMENT, 4. NATURAL GREEN WOOL CONE TABLE TOP TREE.

1. ANTIQUE GOLD METAL DECORATIVE BIRDCAGE (SMALL, MEDIUM, LARGE) - FLAMELESS LED CANDLES SOLD SEPARATELY, 2. DARK WOOD BASE GLASS CLOCHE WITH REINDEER, 3. WOODEN FOX ORNAMENT WITH BUSHY TAIL, 4. NATURAL SISAL FOX WITH WHITE FLUFFY SCARF.