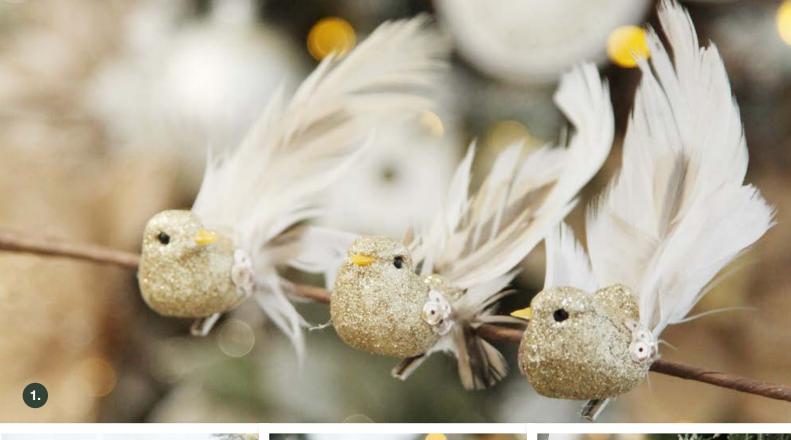

# Glittery Accents WITH BIRDS & BUTTERFLIES

1. CHAMPAGNE BIRD CLIP WITH FEATHER TAIL (SOLD AS SET OF 3), 2. GREEN VELOUR AND GLITTER BUTTERFLY CLIP, 3. CHAMPAGNE BUTTERFLY CLIP, 4. CHAMPAGNE AND GOLD BUTTERFLY CLIP.