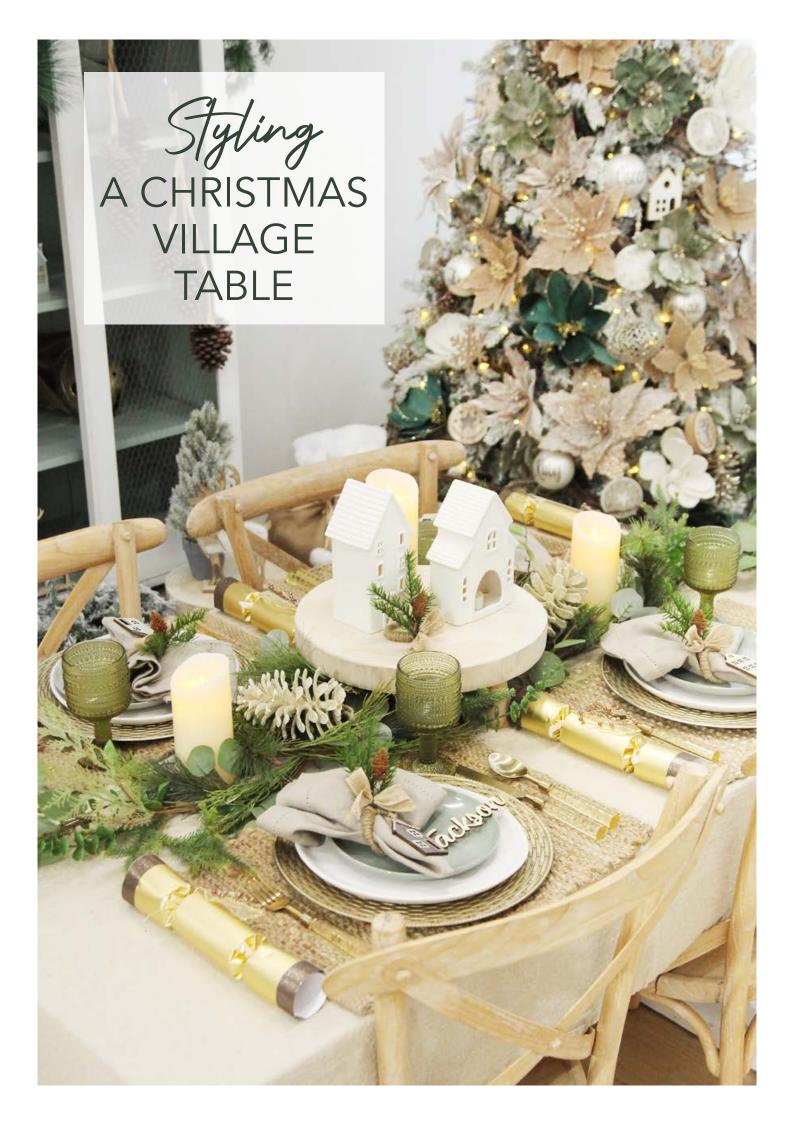

THIS COLLECTION IS INSPIRED BY PRETTY NORDIC CHRISTMAS VILLAGE HOUSES AND EMBRACES THE COLOURS AND TEXTURES OF A FOREST IN WINTER.

THE COMBINATION OF SHADES OF GREEN AND NEUTRAL TONES, CREATES A CALM AND SERENE AMBIANCE. TO BRING IN A SUBTLE TOUCH OF GLAMOUR, WE'VE INCLUDED ANTIQUE GOLD AND CHAMPAGNE ACCENTS PEPPERED THROUGHOUT.

IF YOU'RE LOOKING FOR CHRISTMAS DECORATING
INSPIRATION THAT'S RUSTIC BUT HAS A LITTLE BIT OF
GLAMOUR THEN OUR NORDIC CHRISTMAS VILLAGE
COLLECTION IS PERFECT FOR YOU. WITH ITS COMBINATION
OF NATURAL ELEMENTS AND GLITZY ACCENTS, IT'S THE
PERFECT WAY TO CELEBRATE THE SEASON IN STYLE!