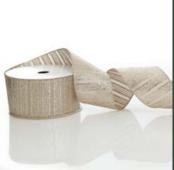

NO CHRISTMAS DECOR IS COMPLETE WITHOUT A WREATH. CRAFT A GORGEOUS DIY NORDIC VILLAGE WREATH.

1. GRAPEVINE AND TWIG DIY WREATH BASE ROUND, 2. CHRISTMAS VILLAGE ORNAMENTS (SOLD AS SET OF 2), 3. GREEN MIXED LEAF CHRISTMAS SPRAY, 4. CHAMPAGNE GLITTER AND LINEN STRIPED WIRED RIBBON - 6.5CM.