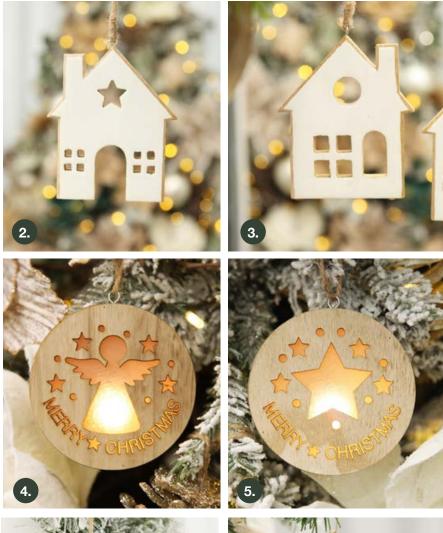

# Christmas Village TREE DECORATIONS

1. NATURAL PINE CONE DROP TRIO, 2. CHRISTMAS VILLAGE TREE DECORATION WITH STAR. 3. CHRISTMAS VILLAGE TREE DECORATION WITH CIRCLE, 4. WOODEN LIGHTUP ANGEL CUT OUT TREE DECORATION, 5. WOODEN LIGHTUP STAR CUT OUT TREE DECORATION, 6. PLYWOOD SNOWFLAKE TREE DECORATIONS (SOLD AS SET OF 2), 7. CHAMPAGNE GLITTER WIRE ONION BAUBLE.