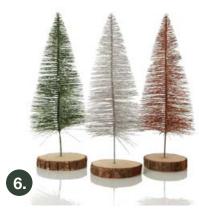

1. MEDIUM COPPER WIRE CHRISTMAS TREE, 2. LARGE WOODEN REINDEER WITH FUR CHRISTMAS ORNAMENT AND NECK TIE, 3. WOOD REINDEER WITH FUR CHRISTMAS ORNAMENT AND NECK TIE, 4. NATURAL AND WHITE WOOD MERRY CHRISTMAS SCRIPT SIGN, 5. PAIR OF WOODEN REINDEER CUTOUT ORNAMENTS (SOLD AS SET OF 2), 6. MEDIUM WIRE CHRISTMAS TREE WITH WOOD BASE (GREEN, WHITE, COPPER).