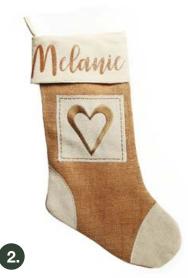

1. PERSONALISED BURLAP BAUBLE CHRISTMAS STOCKING, 2. PERSONALISED BURLAP HEART CHRISTMAS STOCKING

WE NORMALLY SEE STOCKINGS HUNG FROM A MANTLE, BUT NOT EVERY HOME HAS A MANTLEPIECE. SO INSTEAD WE HAVE HUNG A PAIR OF BURLAP STOCKINGS ON THE DOOR OF A CUPBOARD AND DECORATED THE SHELVES INSIDE WITH TABLE TOP TREES AND FUR TRIMMED REINDEER.