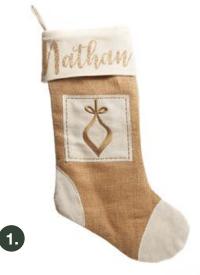

1. PERSONALISED BURLAP BAUBLE CHRISTMAS STOCKING, 2. PERSONALISED BURLAP HEART CHRISTMAS STOCKING

WE NORMALLY SEE STOCKINGS HUNG FROM A MANTLE, BUT NOT EVERY HOME HAS A MANTLEPIECE. SO INSTEAD WE HAVE HUNG A PAIR OF BURLAP STOCKINGS ON THE DOOR OF A CUPBOARD AND DECORATED THE SHELVES INSIDE WITH TABLE TOP TREES AND FUR TRIMMED REINDEER.