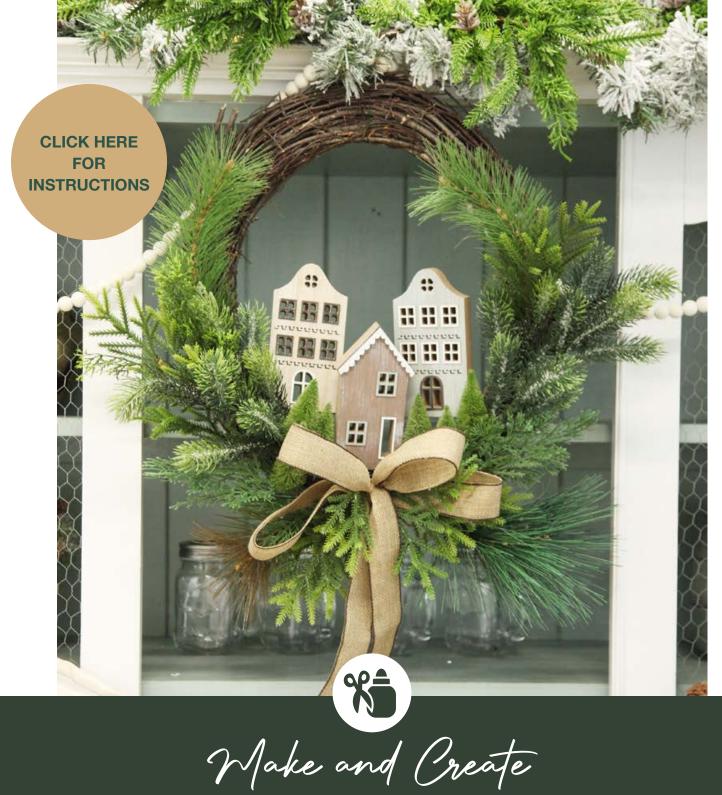

NO CHRISTMAS DECOR IS COMPLETE WITHOUT A WREATH. CRAFT A GORGEOUS DIY NORDIC VILLAGE WREATH.

1. GRAPEVINE AND TWIG DIY WREATH BASE ROUND, 2. CHRISTMAS VILLAGE ORNAMENTS (SOLD AS SET OF 2), 3. GREEN MIXED LEAF CHRISTMAS SPRAY, 4. CHAMPAGNE GLITTER AND LINEN STRIPED WIRED RIBBON - 6.5CM.