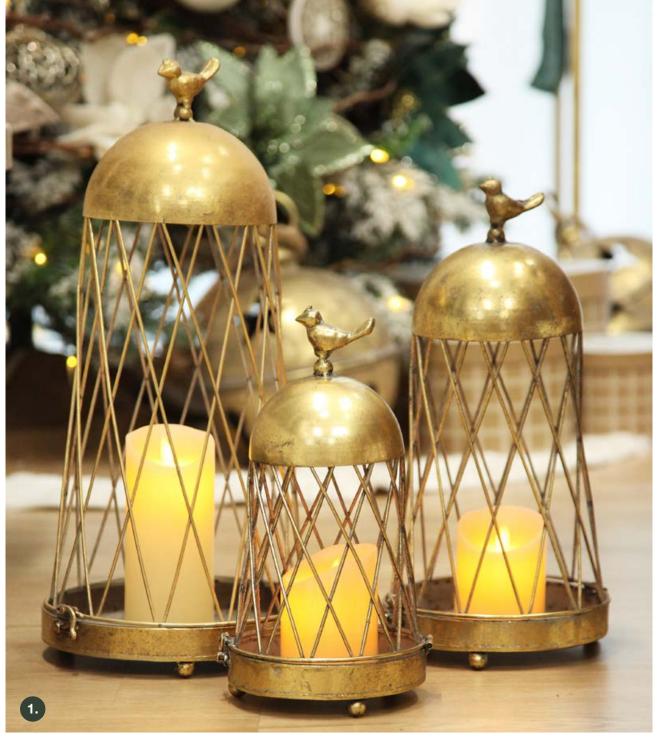

1. SITTING VELVET CHOCOLATE DEER WITH FUR AND JEWELS, 2. DELUXE FOREST GREEN VELVET LINED TABLE RUNNER, 3. WOODEN CHRISTMAS TREE WITH FUR AND STAR ORNAMENT, 4. NATURAL GREEN WOOL CONE TABLE TOP TREE.

1. ANTIQUE GOLD METAL DECORATIVE BIRDCAGE (SMALL, MEDIUM, LARGE) - FLAMELESS LED CANDLES SOLD SEPARATELY, 2. DARK WOOD BASE GLASS CLOCHE WITH REINDEER, 3. WOODEN FOX ORNAMENT WITH BUSHY TAIL, 4. NATURAL SISAL FOX WITH WHITE FLUFFY SCARF.