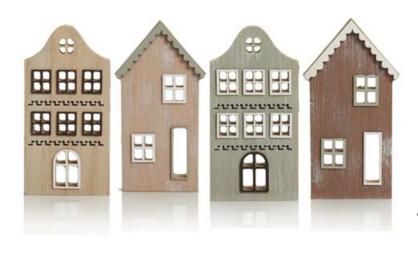

1. GOLD LEAF SPARKLE CHRISTMAS BON BONS, 2. ANTIQUE CHAMPAGNE WICKER PATTERN CHRISTMAS CHARGER PLATE, 3. WHITE WASHED GOLD CHRISTMAS CHARGER PLATE, 4. PERSONALISED LASER CUT NAMES (PICTURED IN PLYWOOD FINISH), 5. NATURAL WOOD CHRISTMAS VILLAGE TREE DECORATIONS (SOLD AS SET OF 3), 6. CEDAR MIXED PINE BUNCH.