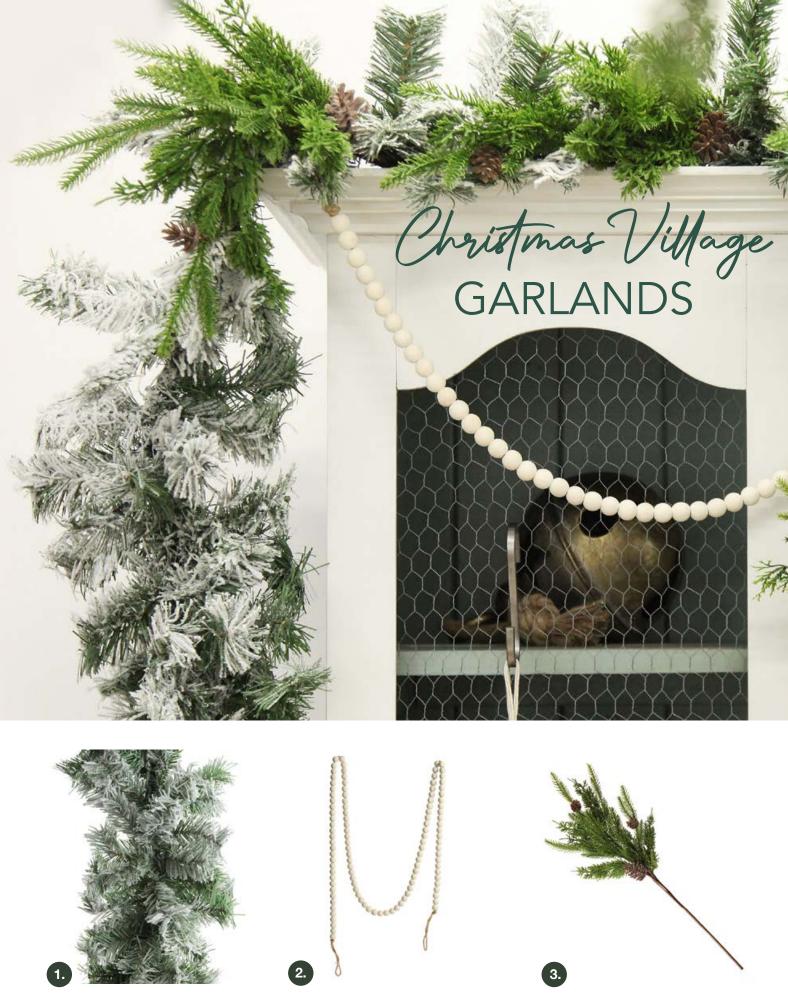

1. PERSONALISED BURLAP AND WHITE FUR SANTA SACK (INCLUDES TAG), 2. PERSONALISED WHITE LINEN SANTA SACK TAG WITH BURLAP PIPING (ALSO SOLD SEPARATELY).

1. FLOCKED ALPINE CHRISTMAS GARLAND, 2. NATURAL WOOD BEAD GARLAND, 3. FRASER PINE BRANCH.