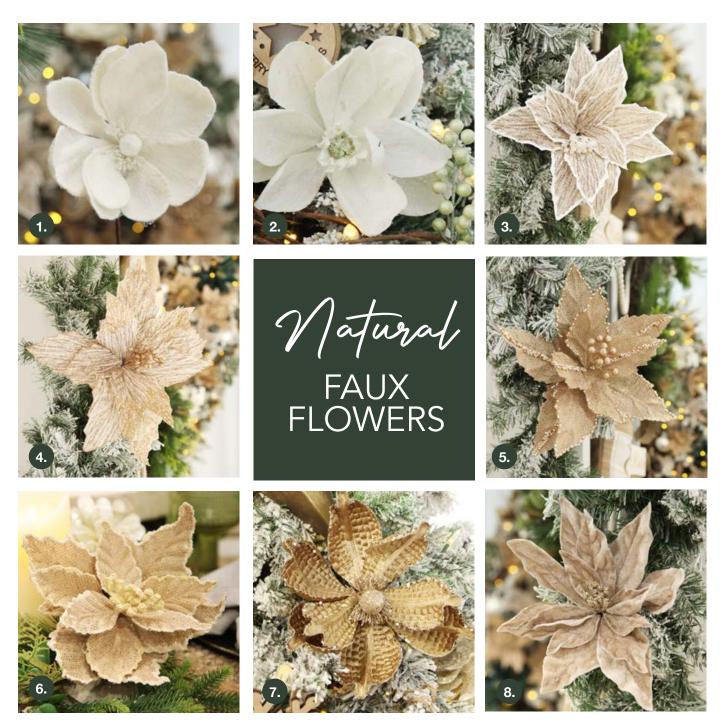

1. IVORY MAGNOLIA FLOWER STEM, 2. IVORY GLITTER SPRINKLED MAGNOLIA FLOWER CLIP, 3. NATURAL POINSETTIA FLOWER CLIP WITH WHITE TRIM, 4. NATURAL POINSETTIA FLOWER CLIP WITH GLITTER TIPS, 5. NATURAL BURLAP POINSETTIA FLOWER CLIP WITH BEADS, 6. BURLAP FLOWER PICK NATURAL TRIM, 7. BROWN VELVET MAGNOLIA FLOWER CLIP, 8. CHAMPAGNE VELVET POINSETTIA FLOWER STEM.