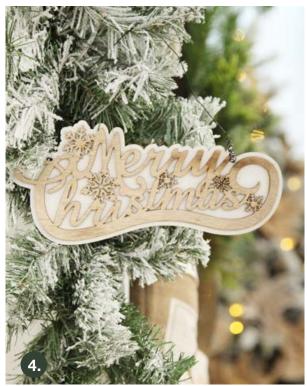

1. MEDIUM COPPER WIRE CHRISTMAS TREE, 2. LARGE WOODEN REINDEER WITH FUR CHRISTMAS ORNAMENT AND NECK TIE, 3. WOOD REINDEER WITH FUR CHRISTMAS ORNAMENT AND NECK TIE, 4. NATURAL AND WHITE WOOD MERRY CHRISTMAS SCRIPT SIGN, 5. PAIR OF WOODEN REINDEER CUTOUT ORNAMENTS (SOLD AS SET OF 2), 6. MEDIUM WIRE CHRISTMAS TREE WITH WOOD BASE (GREEN, WHITE, COPPER).