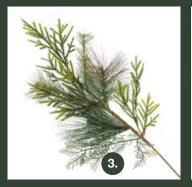

NO CHRISTMAS DECOR IS COMPLETE WITHOUT A WREATH. CRAFT A GORGEOUS DIY NORDIC VILLAGE WREATH.

1. GRAPEVINE AND TWIG DIY WREATH BASE ROUND, 2. CHRISTMAS VILLAGE ORNAMENTS (SOLD AS SET OF 2), 3. GREEN MIXED LEAF CHRISTMAS SPRAY, 4. CHAMPAGNE GLITTER AND LINEN STRIPED WIRED RIBBON - 6.5CM.