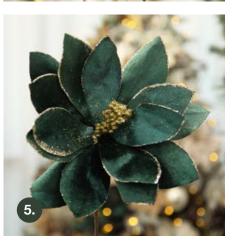

## Lush Green **VELVET FLOWERS**

1. LUSH SAGE POINSETTIA FLOWER STEM WITH SEQUIN TRIM, 2. SAGE VELVET POINSETTIA FLOWER CLIP GLITTER TRIM, 3. OLIVE GREEN VELVET MAGNOLIA FLOWER CLIP, 4. OLIVE GREEN VELVET POINSETTIA FLOWER CLIP, 5. BOTTLE GREEN VELVET FLOWER STEM WITH GOLD GLITTER TRIM.