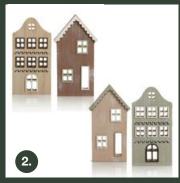

NO CHRISTMAS DECOR IS COMPLETE WITHOUT A WREATH. CRAFT A GORGEOUS DIY NORDIC VILLAGE WREATH.

1. GRAPEVINE AND TWIG DIY WREATH BASE ROUND, 2. CHRISTMAS VILLAGE ORNAMENTS (SOLD AS SET OF 2), 3. GREEN MIXED LEAF CHRISTMAS SPRAY, 4. CHAMPAGNE GLITTER AND LINEN STRIPED WIRED RIBBON - 6.5CM.