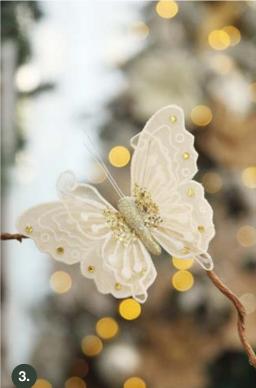

# Glittery Accents WITH BIRDS & BUTTERFLIES

1. CHAMPAGNE BIRD CLIP WITH FEATHER TAIL (SOLD AS SET OF 3), 2. GREEN VELOUR AND GLITTER BUTTERFLY CLIP, 3. CHAMPAGNE BUTTERFLY CLIP, 4. CHAMPAGNE AND GOLD BUTTERFLY CLIP.