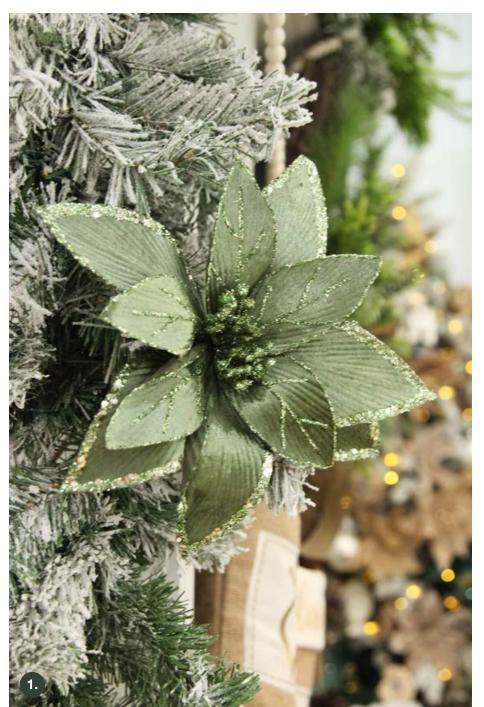

## Lush Green **VELVET FLOWERS**

1. LUSH SAGE POINSETTIA FLOWER STEM WITH SEQUIN TRIM, 2. SAGE VELVET POINSETTIA FLOWER CLIP GLITTER TRIM, 3. OLIVE GREEN VELVET MAGNOLIA FLOWER CLIP, 4. OLIVE GREEN VELVET POINSETTIA FLOWER CLIP, 5. BOTTLE GREEN VELVET FLOWER STEM WITH GOLD GLITTER TRIM.