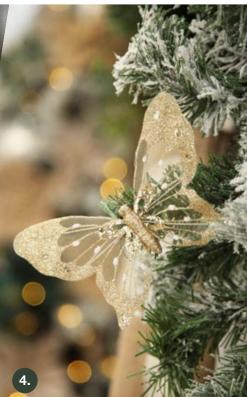

# Glittery Accents WITH BIRDS & BUTTERFLIES

1. CHAMPAGNE BIRD CLIP WITH FEATHER TAIL (SOLD AS SET OF 3), 2. GREEN VELOUR AND GLITTER BUTTERFLY CLIP, 3. CHAMPAGNE BUTTERFLY CLIP, 4. CHAMPAGNE AND GOLD BUTTERFLY CLIP.