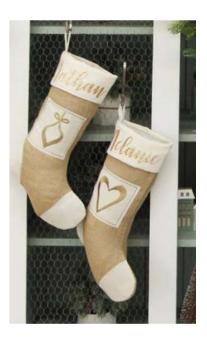

1. PERSONALISED BURLAP BAUBLE CHRISTMAS STOCKING, 2. PERSONALISED BURLAP HEART CHRISTMAS STOCKING

WE NORMALLY SEE STOCKINGS HUNG FROM A MANTLE, BUT NOT EVERY HOME HAS A MANTLEPIECE. SO INSTEAD WE HAVE HUNG A PAIR OF BURLAP STOCKINGS ON THE DOOR OF A CUPBOARD AND DECORATED THE SHELVES INSIDE WITH TABLE TOP TREES AND FUR TRIMMED REINDEER.