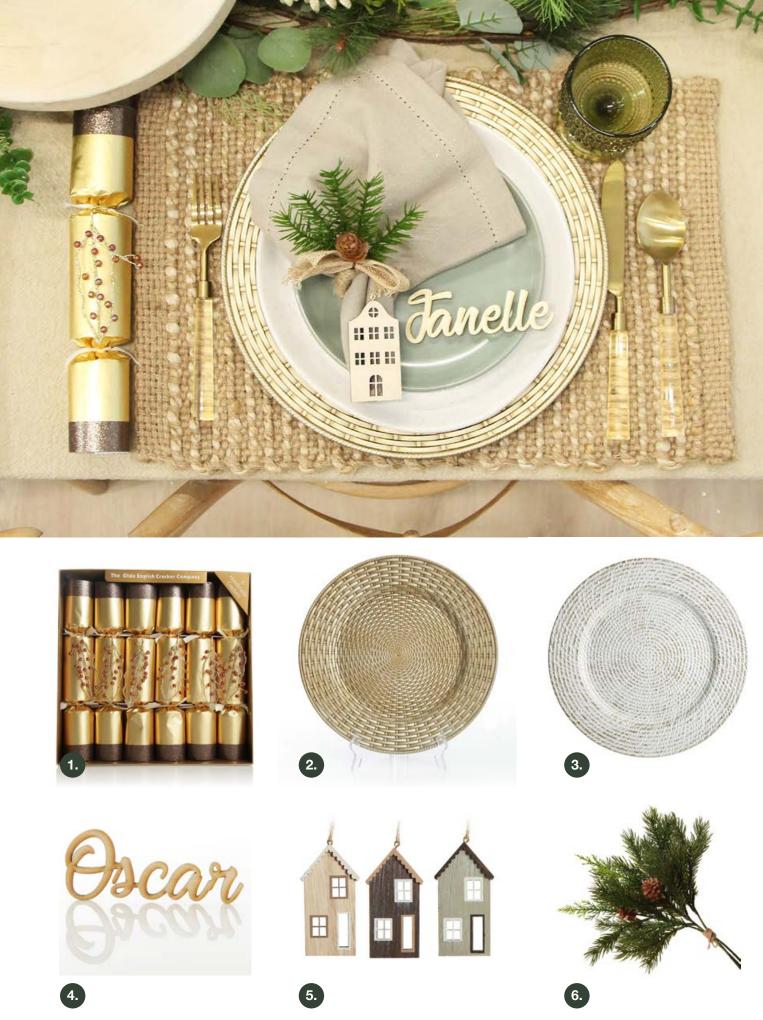

1. GOLD LEAF SPARKLE CHRISTMAS BON BONS, 2. ANTIQUE CHAMPAGNE WICKER PATTERN CHRISTMAS CHARGER PLATE, 3. WHITE WASHED GOLD CHRISTMAS CHARGER PLATE, 4. PERSONALISED LASER CUT NAMES (PICTURED IN PLYWOOD FINISH), 5. NATURAL WOOD CHRISTMAS VILLAGE TREE DECORATIONS (SOLD AS SET OF 3), 6. CEDAR MIXED PINE BUNCH.