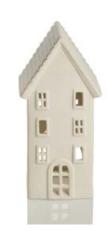

1. WHITE CHRISTMAS VILLAGE HOUSE CANDLE HOLDER, 2. FLAMELESS LED CANDLE (SMALL AND MEDIUM SOLD SEPARATELY), 3. WHITE CHRISTMAS CHURCH CANDLE HOLDER, 4. WOODEN FOOTED ROUND WOODEN TABLE CENTREPIECE (SMALL AND LARGE SOLD SEPARATELY).