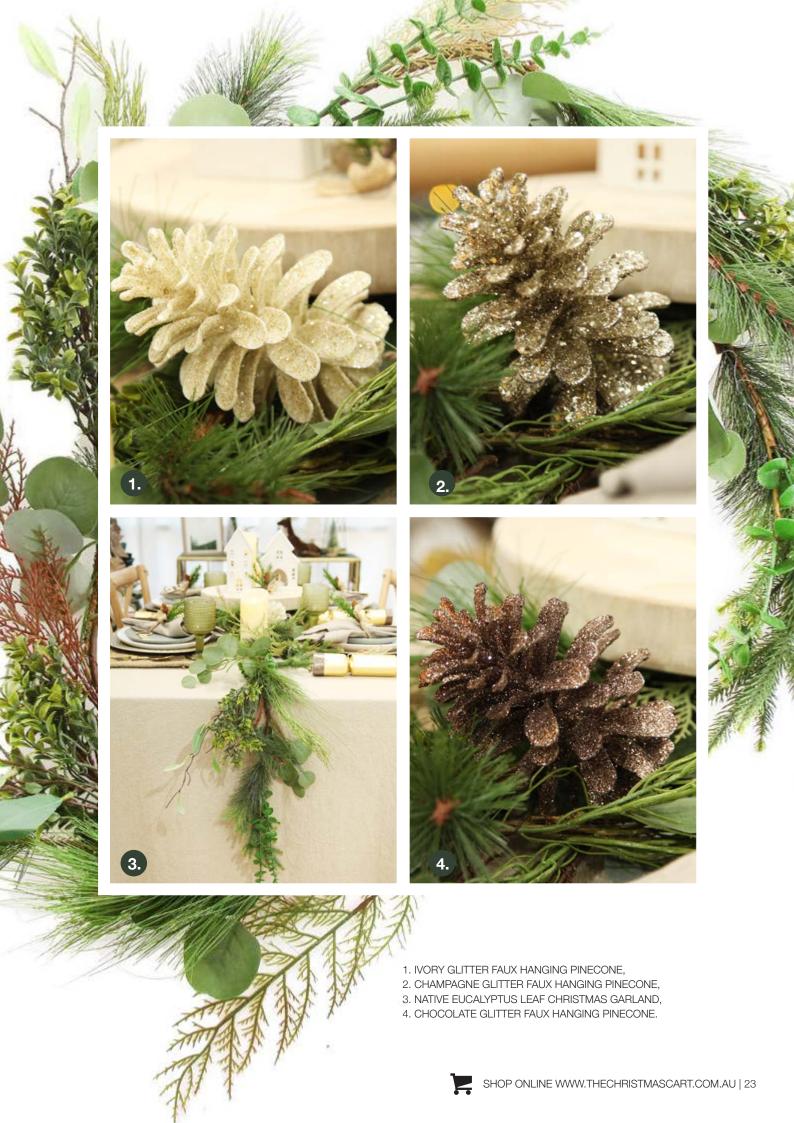

THIS COLLECTION IS INSPIRED BY PRETTY NORDIC CHRISTMAS VILLAGE HOUSES AND EMBRACES THE COLOURS AND TEXTURES OF A FOREST IN WINTER.

THE COMBINATION OF SHADES OF GREEN AND NEUTRAL TONES, CREATES A CALM AND SERENE AMBIANCE. TO BRING IN A SUBTLE TOUCH OF GLAMOUR, WE'VE INCLUDED ANTIQUE GOLD AND CHAMPAGNE ACCENTS PEPPERED THROUGHOUT.

IF YOU'RE LOOKING FOR CHRISTMAS DECORATING
INSPIRATION THAT'S RUSTIC BUT HAS A LITTLE BIT OF
GLAMOUR THEN OUR NORDIC CHRISTMAS VILLAGE
COLLECTION IS PERFECT FOR YOU. WITH ITS COMBINATION
OF NATURAL ELEMENTS AND GLITZY ACCENTS, IT'S THE
PERFECT WAY TO CELEBRATE THE SEASON IN STYLE!