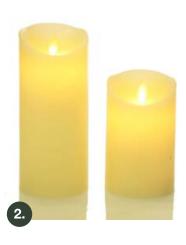

1. WHITE CHRISTMAS VILLAGE HOUSE CANDLE HOLDER, 2. FLAMELESS LED CANDLE (SMALL AND MEDIUM SOLD SEPARATELY), 3. WHITE CHRISTMAS CHURCH CANDLE HOLDER, 4. WOODEN FOOTED ROUND WOODEN TABLE CENTREPIECE (SMALL AND LARGE SOLD SEPARATELY).