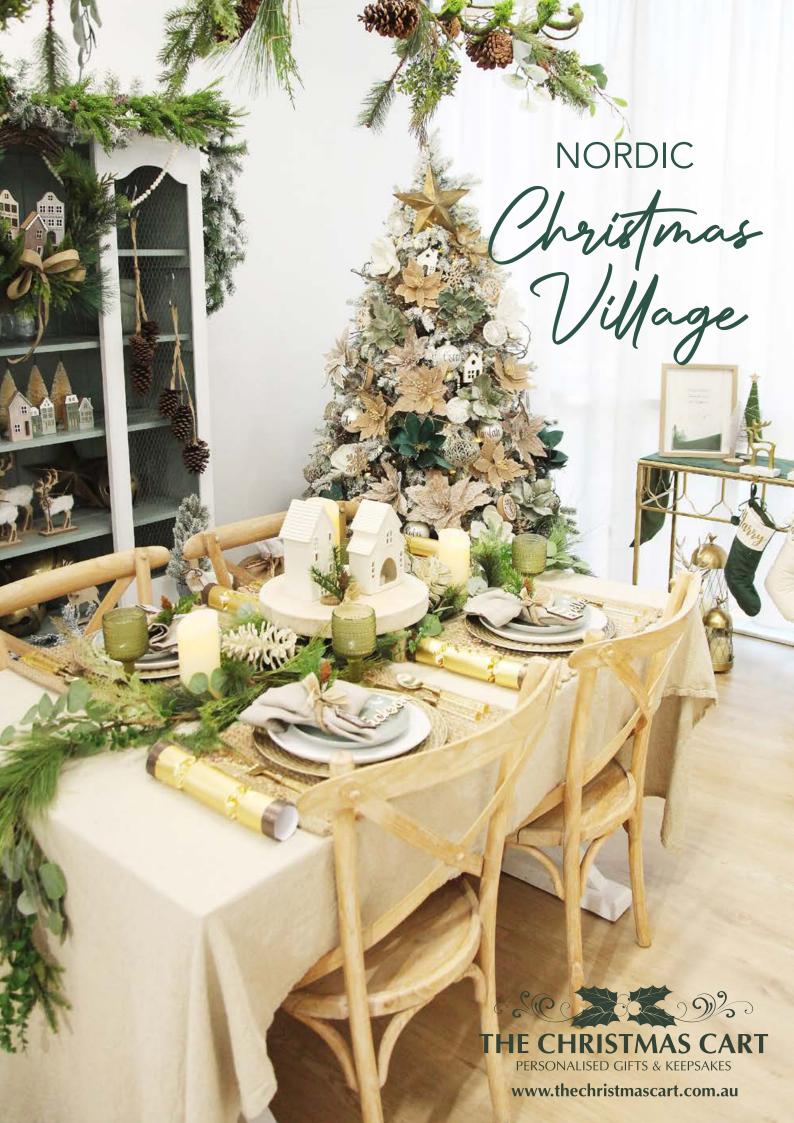

THIS COLLECTION IS INSPIRED BY PRETTY NORDIC CHRISTMAS VILLAGE HOUSES AND EMBRACES THE COLOURS AND TEXTURES OF A FOREST IN WINTER.

THE COMBINATION OF SHADES OF GREEN AND NEUTRAL TONES, CREATES A CALM AND SERENE AMBIANCE. TO BRING IN A SUBTLE TOUCH OF GLAMOUR, WE'VE INCLUDED ANTIQUE GOLD AND CHAMPAGNE ACCENTS PEPPERED THROUGHOUT.

IF YOU'RE LOOKING FOR CHRISTMAS DECORATING
INSPIRATION THAT'S RUSTIC BUT HAS A LITTLE BIT OF
GLAMOUR THEN OUR NORDIC CHRISTMAS VILLAGE
COLLECTION IS PERFECT FOR YOU. WITH ITS COMBINATION
OF NATURAL ELEMENTS AND GLITZY ACCENTS, IT'S THE
PERFECT WAY TO CELEBRATE THE SEASON IN STYLE!