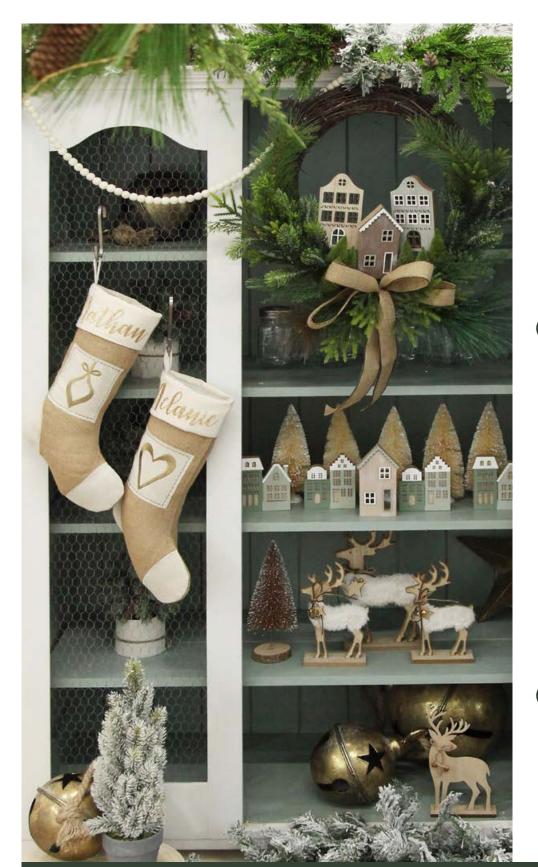

1. PERSONALISED BURLAP BAUBLE CHRISTMAS STOCKING, 2. PERSONALISED BURLAP HEART CHRISTMAS STOCKING

WE NORMALLY SEE STOCKINGS HUNG FROM A MANTLE, BUT NOT EVERY HOME HAS A MANTLEPIECE. SO INSTEAD WE HAVE HUNG A PAIR OF BURLAP STOCKINGS ON THE DOOR OF A CUPBOARD AND DECORATED THE SHELVES INSIDE WITH TABLE TOP TREES AND FUR TRIMMED REINDEER.