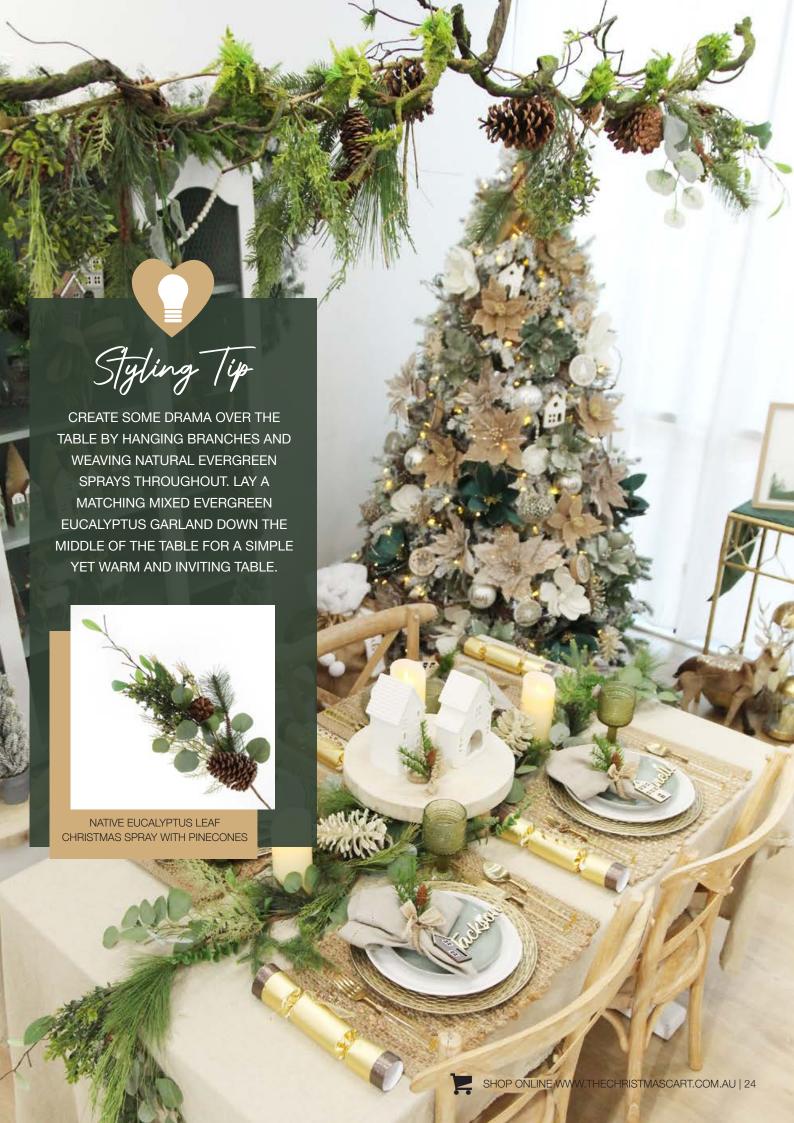

THIS COLLECTION IS INSPIRED BY PRETTY NORDIC CHRISTMAS VILLAGE HOUSES AND EMBRACES THE COLOURS AND TEXTURES OF A FOREST IN WINTER.

THE COMBINATION OF SHADES OF GREEN AND NEUTRAL TONES, CREATES A CALM AND SERENE AMBIANCE. TO BRING IN A SUBTLE TOUCH OF GLAMOUR, WE'VE INCLUDED ANTIQUE GOLD AND CHAMPAGNE ACCENTS PEPPERED THROUGHOUT.

IF YOU'RE LOOKING FOR CHRISTMAS DECORATING
INSPIRATION THAT'S RUSTIC BUT HAS A LITTLE BIT OF
GLAMOUR THEN OUR NORDIC CHRISTMAS VILLAGE
COLLECTION IS PERFECT FOR YOU. WITH ITS COMBINATION
OF NATURAL ELEMENTS AND GLITZY ACCENTS, IT'S THE
PERFECT WAY TO CELEBRATE THE SEASON IN STYLE!