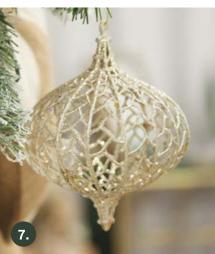

# Christmas Village TREE DECORATIONS

1. NATURAL PINE CONE DROP TRIO, 2. CHRISTMAS VILLAGE TREE DECORATION WITH STAR. 3. CHRISTMAS VILLAGE TREE DECORATION WITH CIRCLE, 4. WOODEN LIGHTUP ANGEL CUT OUT TREE DECORATION, 5. WOODEN LIGHTUP STAR CUT OUT TREE DECORATION, 6. PLYWOOD SNOWFLAKE TREE DECORATIONS (SOLD AS SET OF 2), 7. CHAMPAGNE GLITTER WIRE ONION BAUBLE.