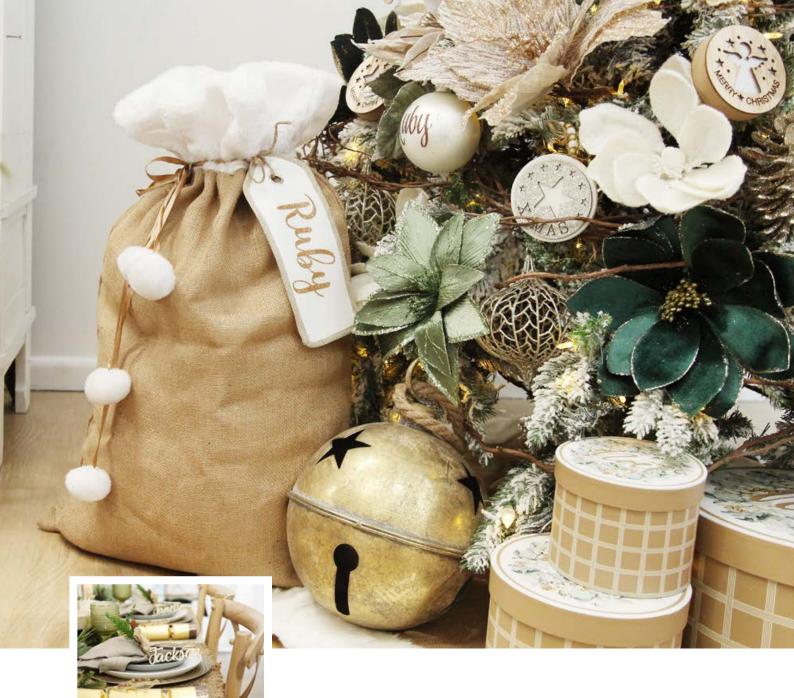

## Making Christmas PERSONAL

MANY OF THE CHRISTMAS BAUBLES, STOCKINGS AND DECORATIONS IN OUR RANGE HAVE BEEN CAREFULLY DESIGNED AND SELECTED TO ALLOW FOR A NAME OR MESSAGE TO BE ADDED IN BEAUTIFUL GLITTER CALLIGRAPHY. EACH ONE IS INDIVIDUALLY HAND DONE BY OUR TALENTED ARTISTS, MAKING IT A UNIQUE KEEPSAKE THAT WILL BE TREASURED FOR MANY YEARS TO COME.