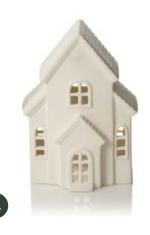

1. WHITE CHRISTMAS VILLAGE HOUSE CANDLE HOLDER, 2. FLAMELESS LED CANDLE (SMALL AND MEDIUM SOLD SEPARATELY), 3. WHITE CHRISTMAS CHURCH CANDLE HOLDER, 4. WOODEN FOOTED ROUND WOODEN TABLE CENTREPIECE (SMALL AND LARGE SOLD SEPARATELY).