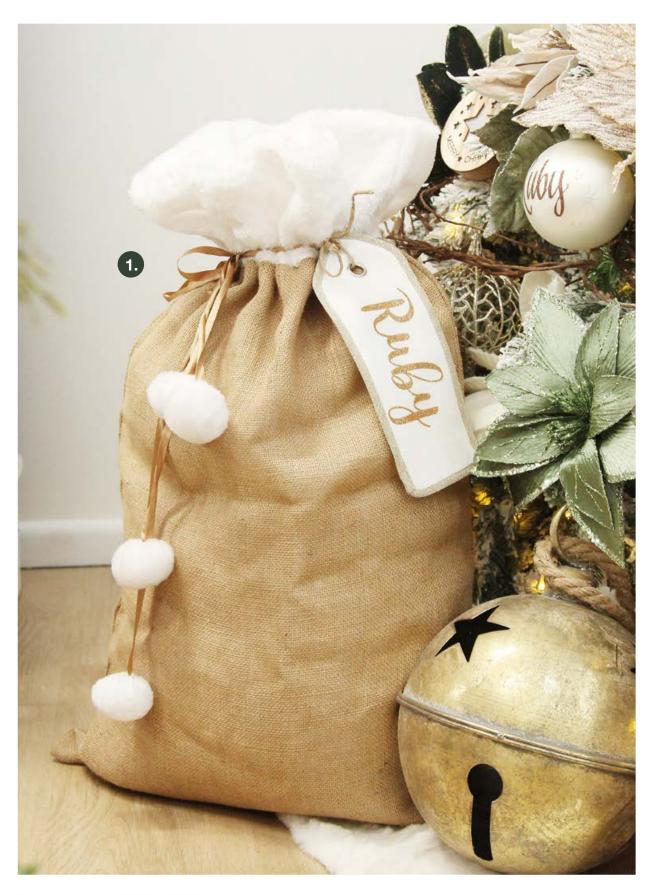

1. PERSONALISED BURLAP AND WHITE FUR SANTA SACK (INCLUDES TAG), 2. PERSONALISED WHITE LINEN SANTA SACK TAG WITH BURLAP PIPING (ALSO SOLD SEPARATELY).

1. FLOCKED ALPINE CHRISTMAS GARLAND, 2. NATURAL WOOD BEAD GARLAND, 3. FRASER PINE BRANCH.