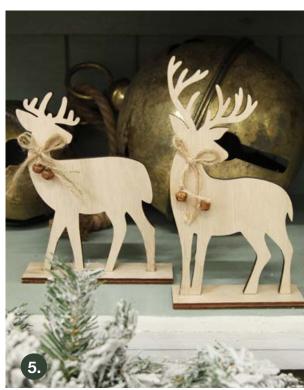

1. MEDIUM COPPER WIRE CHRISTMAS TREE, 2. LARGE WOODEN REINDEER WITH FUR CHRISTMAS ORNAMENT AND NECK TIE, 3. WOOD REINDEER WITH FUR CHRISTMAS ORNAMENT AND NECK TIE, 4. NATURAL AND WHITE WOOD MERRY CHRISTMAS SCRIPT SIGN, 5. PAIR OF WOODEN REINDEER CUTOUT ORNAMENTS (SOLD AS SET OF 2), 6. MEDIUM WIRE CHRISTMAS TREE WITH WOOD BASE (GREEN, WHITE, COPPER).