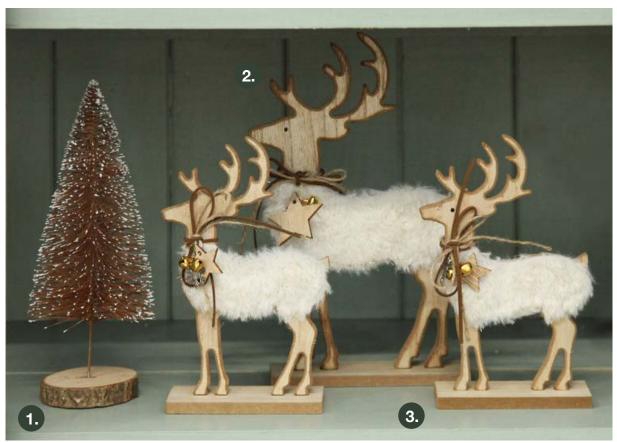

1. MEDIUM COPPER WIRE CHRISTMAS TREE, 2. LARGE WOODEN REINDEER WITH FUR CHRISTMAS ORNAMENT AND NECK TIE, 3. WOOD REINDEER WITH FUR CHRISTMAS ORNAMENT AND NECK TIE, 4. NATURAL AND WHITE WOOD MERRY CHRISTMAS SCRIPT SIGN, 5. PAIR OF WOODEN REINDEER CUTOUT ORNAMENTS (SOLD AS SET OF 2), 6. MEDIUM WIRE CHRISTMAS TREE WITH WOOD BASE (GREEN, WHITE, COPPER).