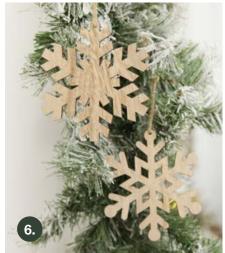

# Christmas Village TREE DECORATIONS

1. NATURAL PINE CONE DROP TRIO, 2. CHRISTMAS VILLAGE TREE DECORATION WITH STAR. 3. CHRISTMAS VILLAGE TREE DECORATION WITH CIRCLE, 4. WOODEN LIGHTUP ANGEL CUT OUT TREE DECORATION, 5. WOODEN LIGHTUP STAR CUT OUT TREE DECORATION, 6. PLYWOOD SNOWFLAKE TREE DECORATIONS (SOLD AS SET OF 2), 7. CHAMPAGNE GLITTER WIRE ONION BAUBLE.