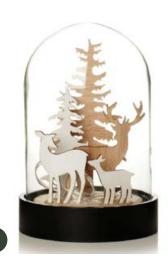

1. SITTING VELVET CHOCOLATE DEER WITH FUR AND JEWELS, 2. DELUXE FOREST GREEN VELVET LINED TABLE RUNNER, 3. WOODEN CHRISTMAS TREE WITH FUR AND STAR ORNAMENT, 4. NATURAL GREEN WOOL CONE TABLE TOP TREE.

1. ANTIQUE GOLD METAL DECORATIVE BIRDCAGE (SMALL, MEDIUM, LARGE) - FLAMELESS LED CANDLES SOLD SEPARATELY, 2. DARK WOOD BASE GLASS CLOCHE WITH REINDEER, 3. WOODEN FOX ORNAMENT WITH BUSHY TAIL, 4. NATURAL SISAL FOX WITH WHITE FLUFFY SCARF.