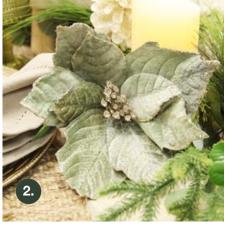

## Lush Green **VELVET FLOWERS**

1. LUSH SAGE POINSETTIA FLOWER STEM WITH SEQUIN TRIM, 2. SAGE VELVET POINSETTIA FLOWER CLIP GLITTER TRIM, 3. OLIVE GREEN VELVET MAGNOLIA FLOWER CLIP, 4. OLIVE GREEN VELVET POINSETTIA FLOWER CLIP, 5. BOTTLE GREEN VELVET FLOWER STEM WITH GOLD GLITTER TRIM.