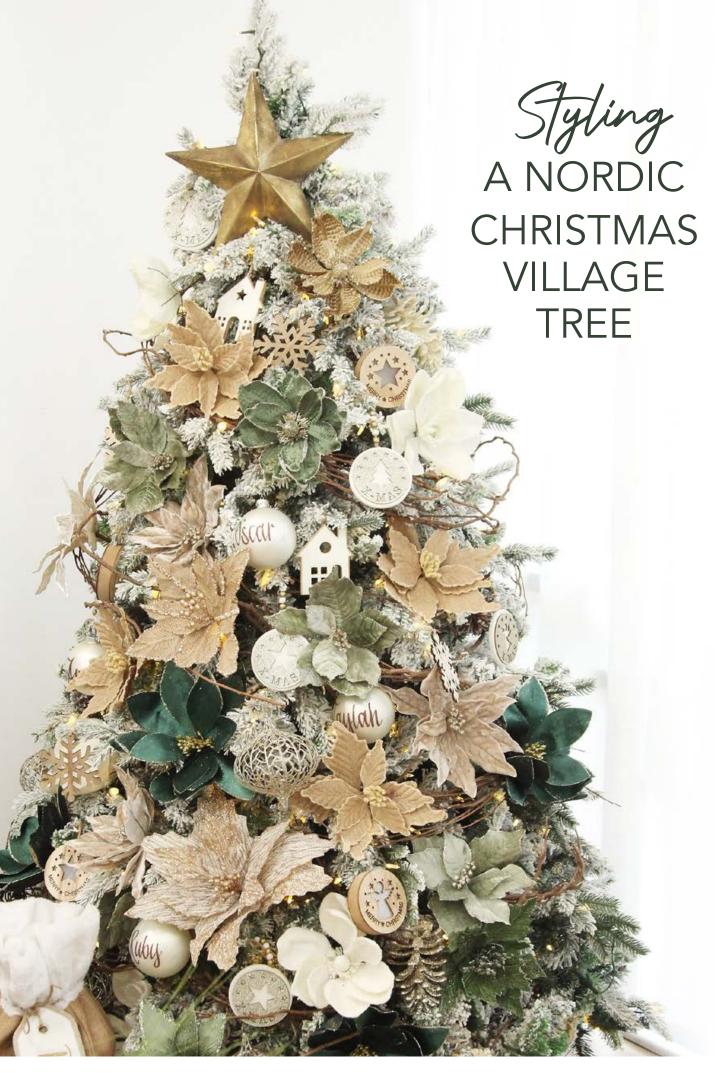

THIS COLLECTION IS INSPIRED BY PRETTY NORDIC CHRISTMAS VILLAGE HOUSES AND EMBRACES THE COLOURS AND TEXTURES OF A FOREST IN WINTER.

THE COMBINATION OF SHADES OF GREEN AND NEUTRAL TONES, CREATES A CALM AND SERENE AMBIANCE. TO BRING IN A SUBTLE TOUCH OF GLAMOUR, WE'VE INCLUDED ANTIQUE GOLD AND CHAMPAGNE ACCENTS PEPPERED THROUGHOUT.

IF YOU'RE LOOKING FOR CHRISTMAS DECORATING
INSPIRATION THAT'S RUSTIC BUT HAS A LITTLE BIT OF
GLAMOUR THEN OUR NORDIC CHRISTMAS VILLAGE
COLLECTION IS PERFECT FOR YOU. WITH ITS COMBINATION
OF NATURAL ELEMENTS AND GLITZY ACCENTS, IT'S THE
PERFECT WAY TO CELEBRATE THE SEASON IN STYLE!