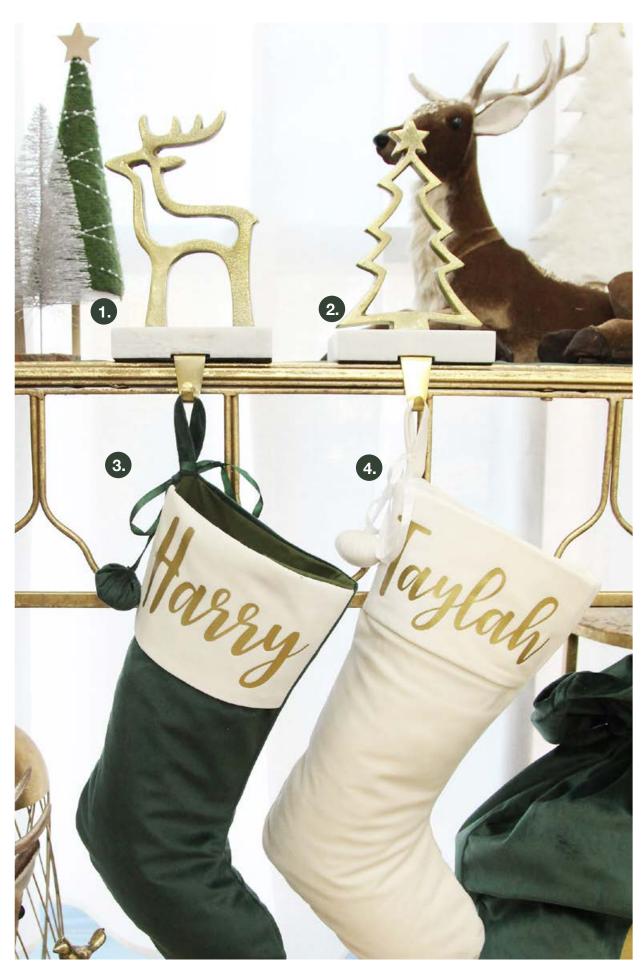

## Personalised STOCKINGS & SACKS

1. HOLLOW RAW GOLD REINDEER CHRISTMAS STOCKING HANGER WITH QUARTZ BASE, 2. HOLLOW RAW GOLD TREE CHRISTMAS STOCKING HANGER WITH QUARTZ BASE, 3. PERSONALISED FOREST GREEN VELVET CHRISTMAS STOCKING, 4. PERSONALISED IVORY VELVET CHRISTMAS STOCKING.