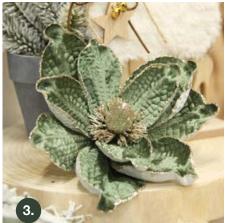

1. IVORY MAGNOLIA FLOWER STEM, 2. IVORY GLITTER SPRINKLED MAGNOLIA FLOWER CLIP, 3. NATURAL POINSETTIA FLOWER CLIP WITH WHITE TRIM, 4. NATURAL POINSETTIA FLOWER CLIP WITH GLITTER TIPS, 5. NATURAL BURLAP POINSETTIA FLOWER CLIP WITH BEADS, 6. BURLAP FLOWER PICK NATURAL TRIM, 7. BROWN VELVET MAGNOLIA FLOWER CLIP, 8. CHAMPAGNE VELVET POINSETTIA FLOWER STEM.