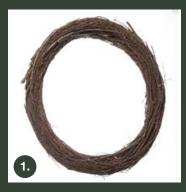

NO CHRISTMAS DECOR IS COMPLETE WITHOUT A WREATH. CRAFT A GORGEOUS DIY NORDIC VILLAGE WREATH.

1. GRAPEVINE AND TWIG DIY WREATH BASE ROUND, 2. CHRISTMAS VILLAGE ORNAMENTS (SOLD AS SET OF 2), 3. GREEN MIXED LEAF CHRISTMAS SPRAY, 4. CHAMPAGNE GLITTER AND LINEN STRIPED WIRED RIBBON - 6.5CM.