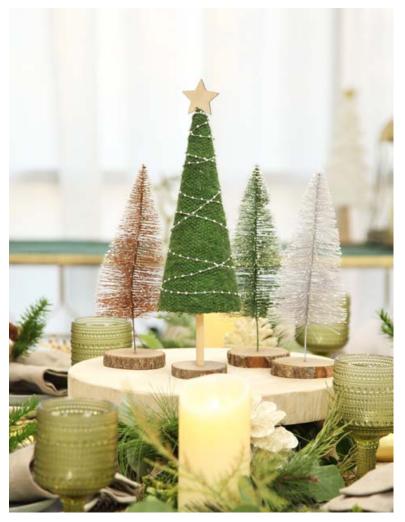

1. SITTING VELVET CHOCOLATE DEER WITH FUR AND JEWELS, 2. DELUXE FOREST GREEN VELVET LINED TABLE RUNNER, 3. WOODEN CHRISTMAS TREE WITH FUR AND STAR ORNAMENT, 4. NATURAL GREEN WOOL CONE TABLE TOP TREE.

1. ANTIQUE GOLD METAL DECORATIVE BIRDCAGE (SMALL, MEDIUM, LARGE) - FLAMELESS LED CANDLES SOLD SEPARATELY, 2. DARK WOOD BASE GLASS CLOCHE WITH REINDEER, 3. WOODEN FOX ORNAMENT WITH BUSHY TAIL, 4. NATURAL SISAL FOX WITH WHITE FLUFFY SCARF.