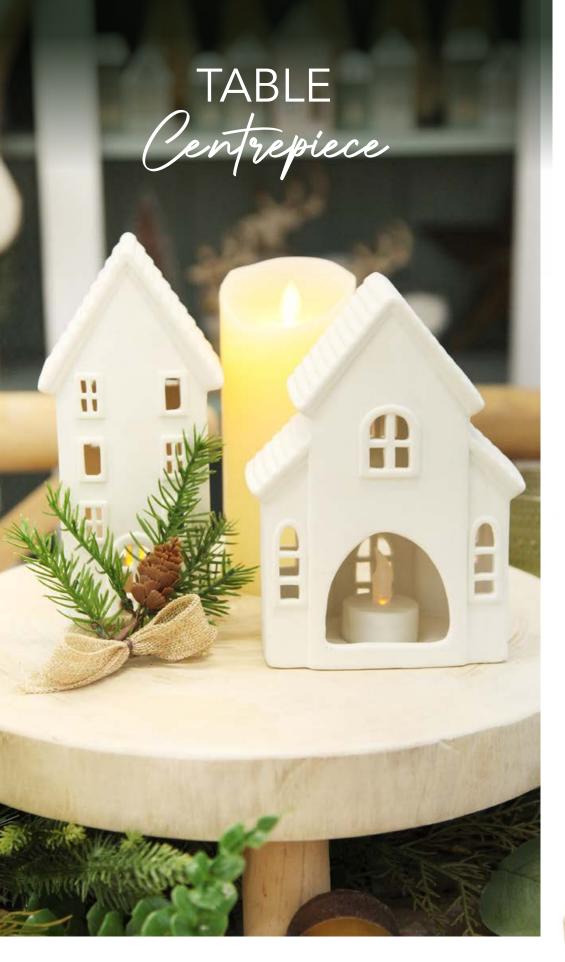

1. WHITE CHRISTMAS VILLAGE HOUSE CANDLE HOLDER, 2. FLAMELESS LED CANDLE (SMALL AND MEDIUM SOLD SEPARATELY), 3. WHITE CHRISTMAS CHURCH CANDLE HOLDER, 4. WOODEN FOOTED ROUND WOODEN TABLE CENTREPIECE (SMALL AND LARGE SOLD SEPARATELY).