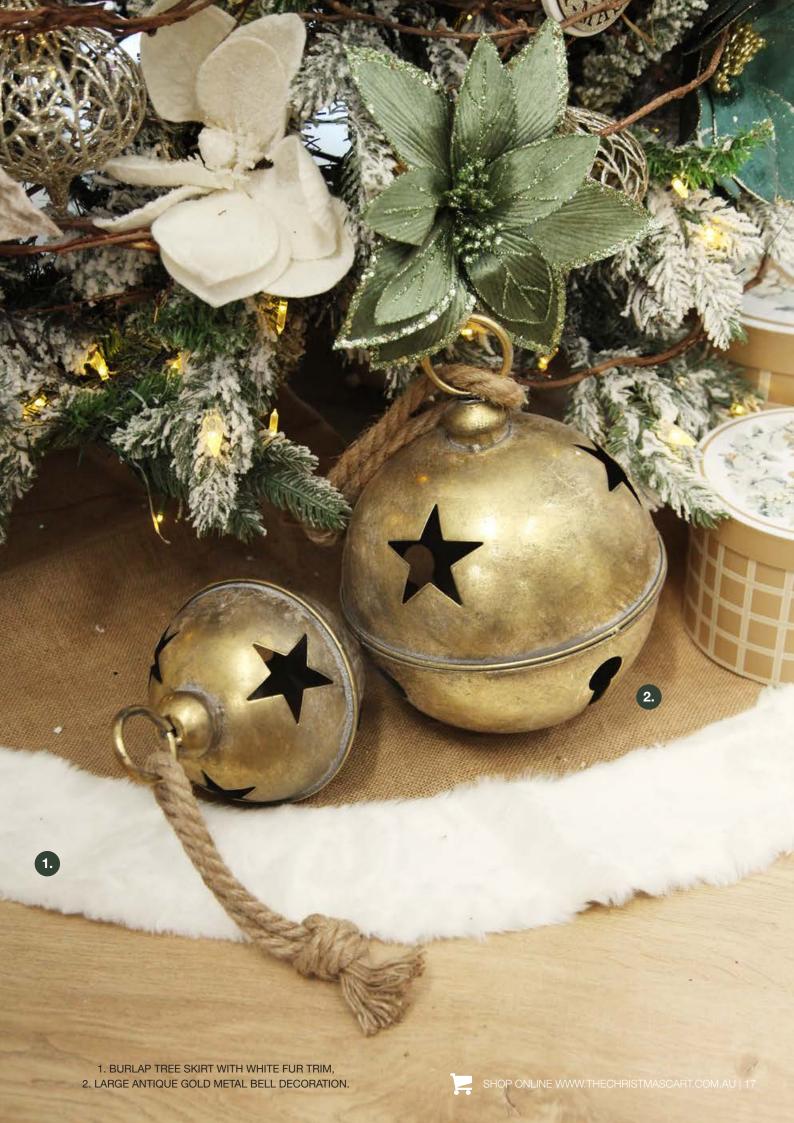

1. PERSONALISED BURLAP AND WHITE FUR SANTA SACK (INCLUDES TAG), 2. PERSONALISED WHITE LINEN SANTA SACK TAG WITH BURLAP PIPING (ALSO SOLD SEPARATELY).

1. FLOCKED ALPINE CHRISTMAS GARLAND, 2. NATURAL WOOD BEAD GARLAND, 3. FRASER PINE BRANCH.