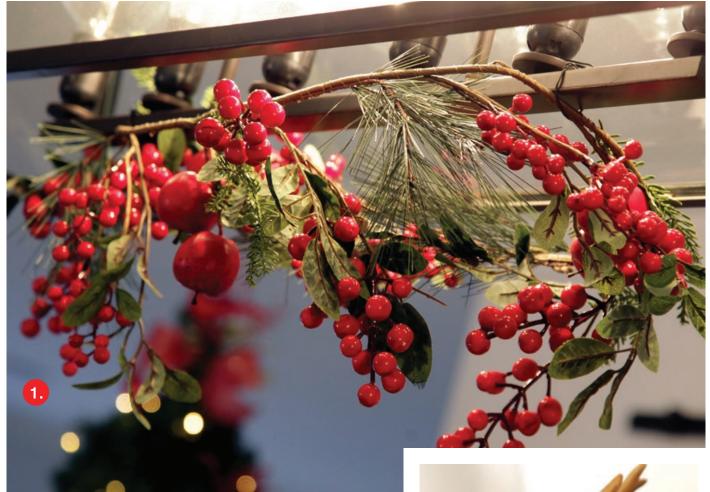

1. RED BERRY BIRD SPRAY PICKS,
 2..LIGHT-UP CHRISTMAS LANTERN WITH WREATH,
 3. BERRY AND APPLE SPRAY PICK,
 4.LIGHT-UP MR AND MRS CLAUS.

GARLANDS ARE A REALLY
VERSATILE CHRISTMAS
DECORATION. THEY LOOK
GREAT WRAPPED AROUND
LIGHT FITTINGS, ACROSS A
CONSOLE TABLE OR BUFFET
TABLE.

1.BERRY AND GREEN LEAF SPRAY GARLAND, 2.CHRISTMAS WOODEN PLAQUE, 3.BERRY AND GREEN LEAF WREATH, 4.BLACK METAL WREATH STAND

1. RED EMBROIDERED TREE SKIRT, 2. DESIGNER CUSHION COVER SET, 3. BURLAP GLITTER RIBBON, 4.NOEL RED GIFT WRAPPING PACK (INCLUDES 6 PERSONALISED GIFT TAGS)