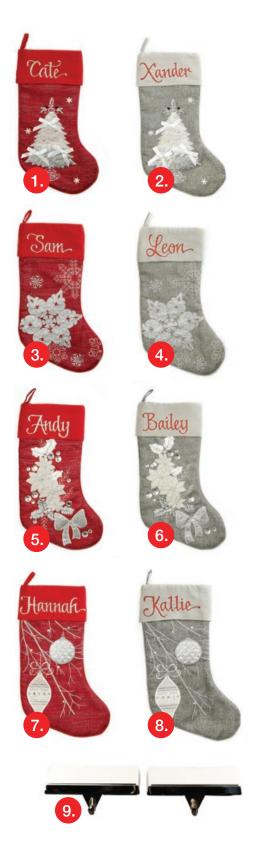

#### Personalised Stockings

1.RED TREE STOCKING, 2.SILVER TREE STOCKING, 3.RED SNOWFLAKE STOCKING, 4.SILVER SNOWFLAKE STOCKING, 5.RED POINSETTIA STOCKING, 6.SILVER POINSETTIA STOCKING, 7.RED BAUBLE STOCKING, 8.SILVER BAUBLE STOCKING. 9.PLAIN STOCKING HANGER -SET OF 2.