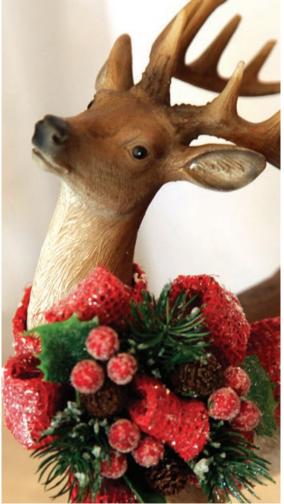

If you love the traditional Christmas then you will love this Very Berry Christmas theme.

THE TOUCHES OF TARTAN MIXED WITH RICH RED **BERRIES AND APPLES** CREATES A TIMELESS STYLE THAT IS SURE TO BE A HIT WITH THE WHOLE FAMILY.