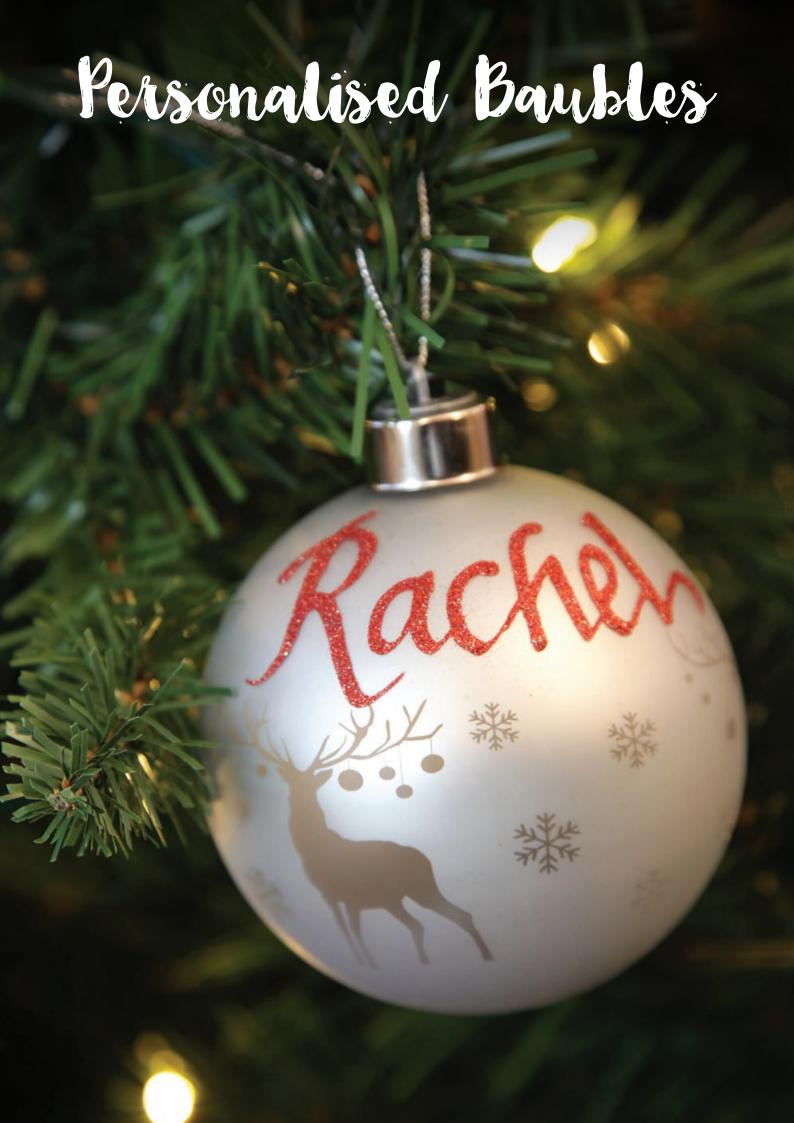

MANY OF THE CHRISTMAS **BAUBLES, STOCKINGS** AND DECORATIONS IN **OUR RANGE HAVE BEEN** CAREFULLY DESIGNED AND SELECTED TO ALLOW FOR A NAME OR MESSAGE TO BE ADDED IN BEAUTIFUL GLITTER CALLIGRAPHY. EACH ONE IS INDIVIDUALLY HAND DONE BY OUR TALENTED ARTISTS, MAKING IT A UNIQUE KEEPSAKE THAT WILL BE TREASURED FOR MANY YEARS TO COME.

#### Our Selection of Personalised Baubles for a

### Very Berry Christmas

1.RED GLASS PERSONALISED CHRISTMAS BAUBLE, 2.SILVER GLASS PERSONALISED CHRISTMAS BAUBLE, 3.LIGHT-UP REINDEER BAUBLE, 4.DELUXE PERSONALISED RED GLASS BAUBLE PACK.