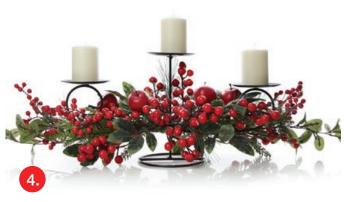

## Decorating Tip

COPPER SEED LIGHTS ARE
DELICATE BULBS THAT
PROVIDE JUST A TWINKLE OF
LIGHT, CREATING A REALLY
MAGICAL FEEL. THEY CAN BE
EASILY BENT FOR ALL SORTS
OF APPLICATIONS.

1.COPPER SEED FAIRY LIGHTS, 2.METALLIC SILVER GIFT BOX WITH PERSONALISED GIFT TAG (SHOWN WITH RED BERRY SPRAY), 3.TARTAN "FILL YOUR OWN" BON BONS, 4.BERRY AND APPLE CANDLE TABLE CENTREPIECE.