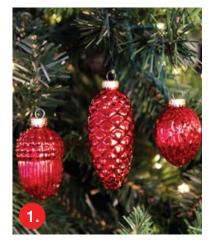

1.RED MERCURY GLASS DECORATION SET (SET OF 9), 2.RED MERCURY GLASS BAUBLE (SET OF 12), 3.RED BURLAP FLORAL BALL, 4.GLITTER BERRY SPRAY (AVAILABLE IN RED OR SILVER, SOLD AS SET OF 2), 5.SILVER BURLAP GLITTER RIBBON.