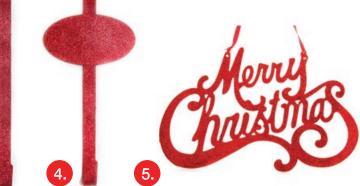

# Decorating Tip

USE WREATHS THROUGHOUT YOUR HOME IN A CREATIVE AND FESTIVE WAY INCLUDING DISPLAYING THEM ON A WREATH STAND AND SITTING THEM ON A TABLE OR MANTELPIECE.

1.BERRY AND APPLE WREATH,
2. BLACK METAL WREATH STAND,
3.RED WREATH HANGER,
4.PERSONALISED RED WREATH HANGER,
5.RED MERRY CHRISTMAS PLAQUE.