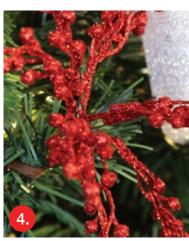

1.RED MERCURY GLASS DECORATION SET (SET OF 9), 2.RED MERCURY GLASS BAUBLE (SET OF 12), 3.RED BURLAP FLORAL BALL, 4.GLITTER BERRY SPRAY (AVAILABLE IN RED OR SILVER, SOLD AS SET OF 2), 5.SILVER BURLAP GLITTER RIBBON.