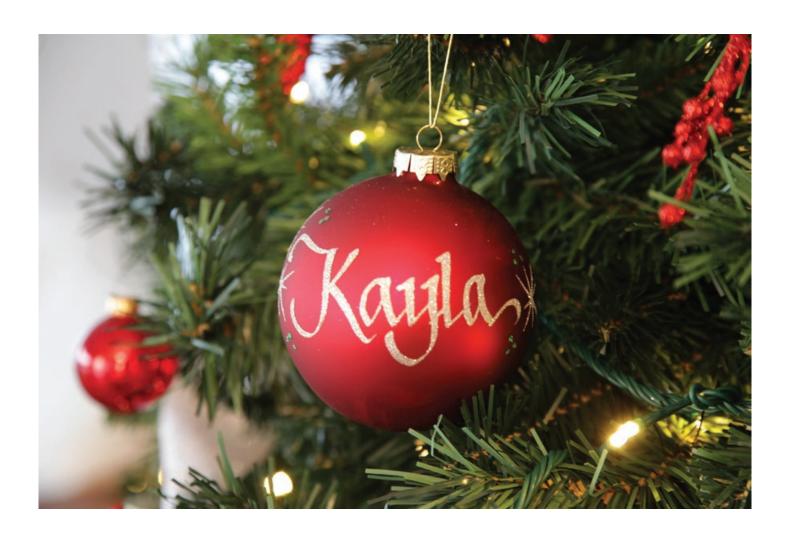

MANY OF THE CHRISTMAS **BAUBLES, STOCKINGS** AND DECORATIONS IN **OUR RANGE HAVE BEEN** CAREFULLY DESIGNED AND SELECTED TO ALLOW FOR A NAME OR MESSAGE TO BE ADDED IN BEAUTIFUL GLITTER CALLIGRAPHY. EACH ONE IS INDIVIDUALLY HAND DONE BY OUR TALENTED ARTISTS, MAKING IT A UNIQUE KEEPSAKE THAT WILL BE TREASURED FOR MANY YEARS TO COME.

#### Our Selection of Personalised Baubles for a

### Very Berry Christmas

1.RED GLASS PERSONALISED CHRISTMAS BAUBLE, 2.SILVER GLASS PERSONALISED CHRISTMAS BAUBLE, 3.LIGHT-UP REINDEER BAUBLE, 4.DELUXE PERSONALISED RED GLASS BAUBLE PACK.