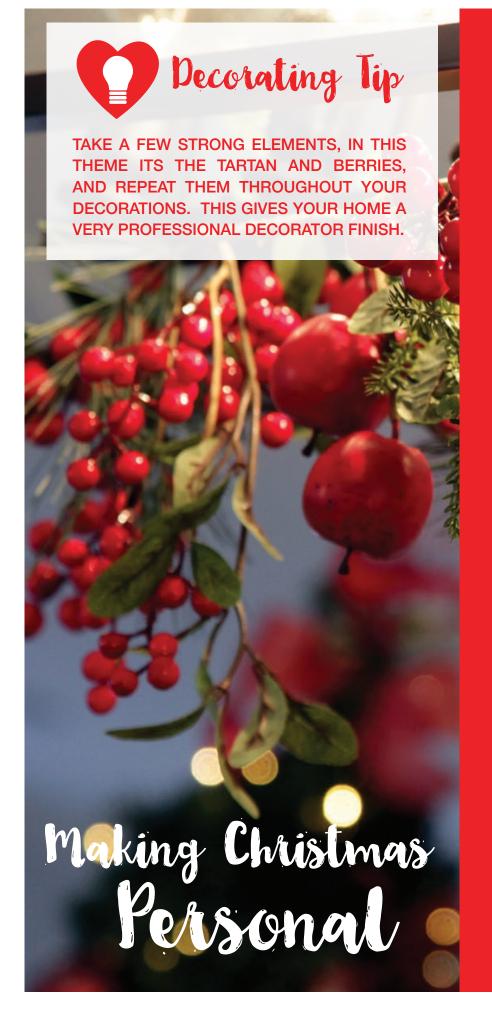

# Decorating Tip

USE WREATHS THROUGHOUT YOUR HOME IN A CREATIVE AND FESTIVE WAY INCLUDING DISPLAYING THEM ON A WREATH STAND AND SITTING THEM ON A TABLE OR MANTELPIECE.

1.BERRY AND APPLE WREATH,
2. BLACK METAL WREATH STAND,
3.RED WREATH HANGER,
4.PERSONALISED RED WREATH HANGER,
5.RED MERRY CHRISTMAS PLAQUE.