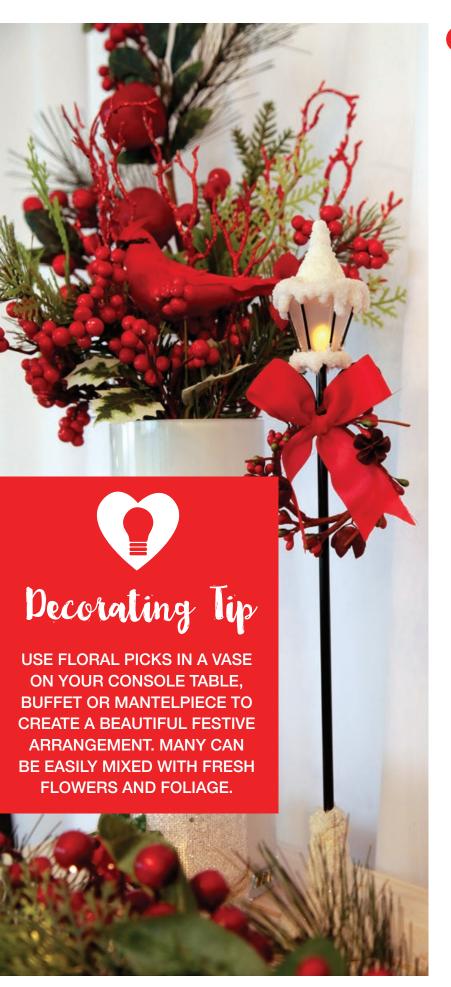

1. RED BERRY BIRD SPRAY PICKS,
 2..LIGHT-UP CHRISTMAS LANTERN WITH WREATH,
 3. BERRY AND APPLE SPRAY PICK,
 4.LIGHT-UP MR AND MRS CLAUS.

GARLANDS ARE A REALLY
VERSATILE CHRISTMAS
DECORATION. THEY LOOK
GREAT WRAPPED AROUND
LIGHT FITTINGS, ACROSS A
CONSOLE TABLE OR BUFFET
TABLE.