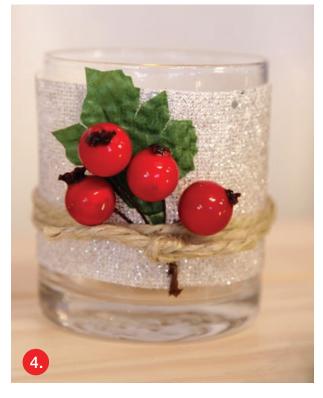

#### **CLICK HERE TO VISIT OUR BLOG FOR CHRISTMAS CRAFT**

1.CRAFT BERRY BAUBLE, 2.PRESENT WRAPPING, 3.CANDLE AND FOLIAGE TABLE CENTERPIECE, 4.BERRY TEALIGHT CANDLE HODLER.