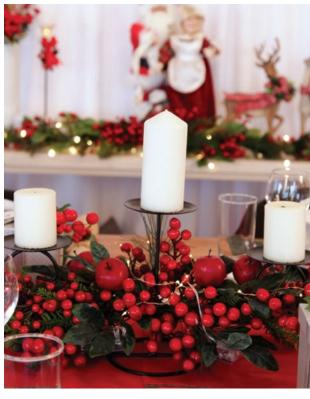

## Decorating Tip

COPPER SEED LIGHTS ARE
DELICATE BULBS THAT
PROVIDE JUST A TWINKLE OF
LIGHT, CREATING A REALLY
MAGICAL FEEL. THEY CAN BE
EASILY BENT FOR ALL SORTS
OF APPLICATIONS.

1.COPPER SEED FAIRY LIGHTS, 2.METALLIC SILVER GIFT BOX WITH PERSONALISED GIFT TAG (SHOWN WITH RED BERRY SPRAY), 3.TARTAN "FILL YOUR OWN" BON BONS, 4.BERRY AND APPLE CANDLE TABLE CENTREPIECE.