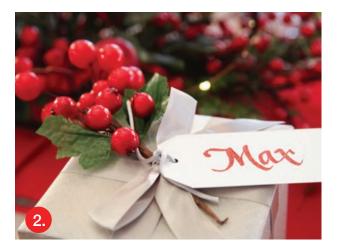

## Decorating Tip

COPPER SEED LIGHTS ARE
DELICATE BULBS THAT
PROVIDE JUST A TWINKLE OF
LIGHT, CREATING A REALLY
MAGICAL FEEL. THEY CAN BE
EASILY BENT FOR ALL SORTS
OF APPLICATIONS.

1.COPPER SEED FAIRY LIGHTS, 2.METALLIC SILVER GIFT BOX WITH PERSONALISED GIFT TAG (SHOWN WITH RED BERRY SPRAY), 3.TARTAN "FILL YOUR OWN" BON BONS, 4.BERRY AND APPLE CANDLE TABLE CENTREPIECE.