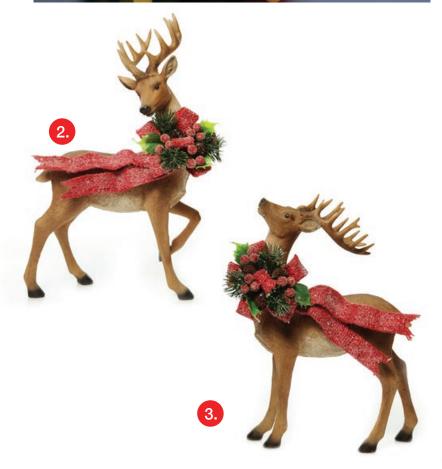

If you love the traditional Christmas then you will love this Very Berry Christmas theme.

THE TOUCHES OF TARTAN MIXED WITH RICH RED **BERRIES AND APPLES** CREATES A TIMELESS STYLE THAT IS SURE TO BE A HIT WITH THE WHOLE FAMILY.