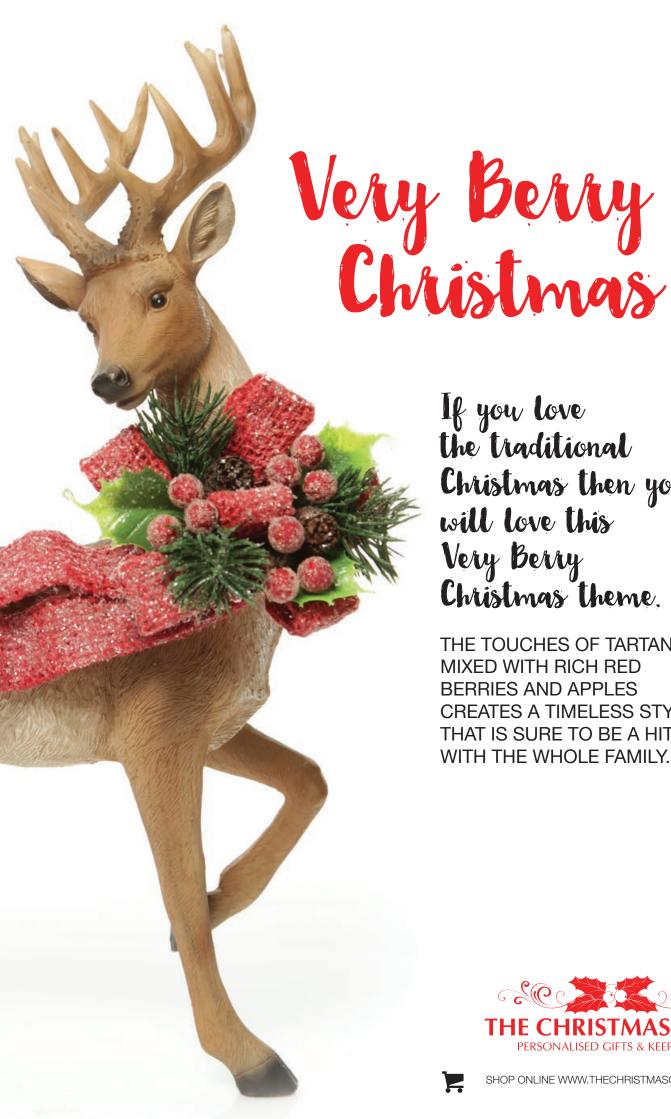

If you love the traditional Christmas then you will love this Very Berry Christmas theme.

THE TOUCHES OF TARTAN MIXED WITH RICH RED **BERRIES AND APPLES** CREATES A TIMELESS STYLE THAT IS SURE TO BE A HIT WITH THE WHOLE FAMILY.