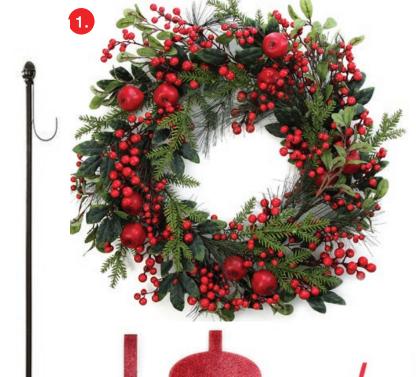

# Decorating Tip

USE WREATHS THROUGHOUT YOUR HOME IN A CREATIVE AND FESTIVE WAY INCLUDING DISPLAYING THEM ON A WREATH STAND AND SITTING THEM ON A TABLE OR MANTELPIECE.

1.BERRY AND APPLE WREATH,
2. BLACK METAL WREATH STAND,
3.RED WREATH HANGER,
4.PERSONALISED RED WREATH HANGER,
5.RED MERRY CHRISTMAS PLAQUE.