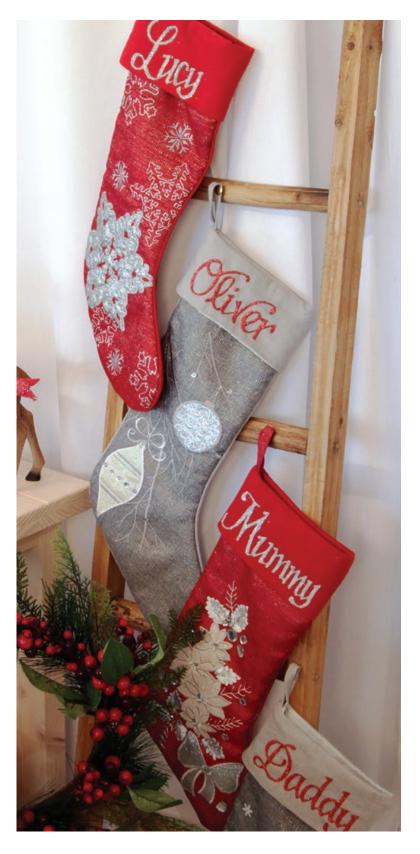

#### Personalised Stockings

1.RED TREE STOCKING, 2.SILVER TREE STOCKING, 3.RED SNOWFLAKE STOCKING, 4.SILVER SNOWFLAKE STOCKING, 5.RED POINSETTIA STOCKING, 6.SILVER POINSETTIA STOCKING, 7.RED BAUBLE STOCKING, 8.SILVER BAUBLE STOCKING. 9.PLAIN STOCKING HANGER -SET OF 2.