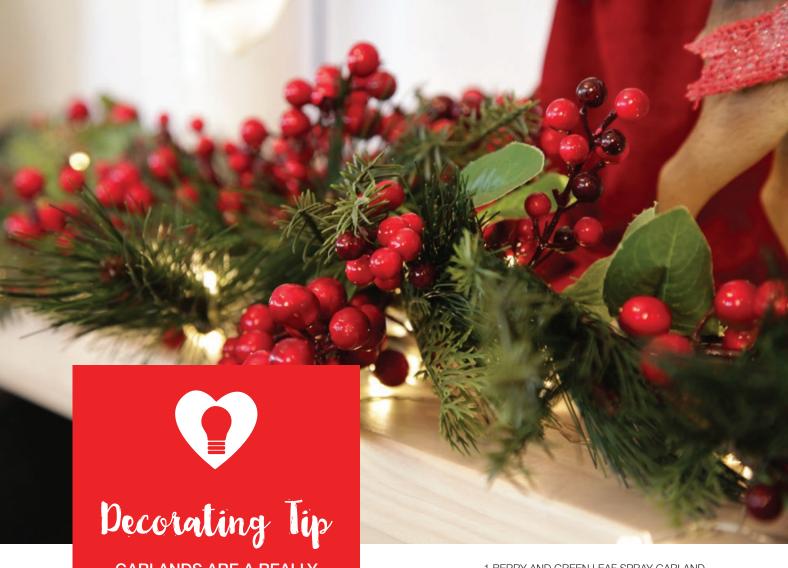

1. RED BERRY BIRD SPRAY PICKS,
 2..LIGHT-UP CHRISTMAS LANTERN WITH WREATH,
 3. BERRY AND APPLE SPRAY PICK,
 4.LIGHT-UP MR AND MRS CLAUS.

GARLANDS ARE A REALLY
VERSATILE CHRISTMAS
DECORATION. THEY LOOK
GREAT WRAPPED AROUND
LIGHT FITTINGS, ACROSS A
CONSOLE TABLE OR BUFFET
TABLE.