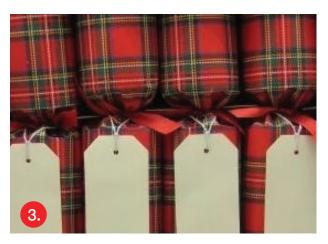

## Decorating Tip

COPPER SEED LIGHTS ARE
DELICATE BULBS THAT
PROVIDE JUST A TWINKLE OF
LIGHT, CREATING A REALLY
MAGICAL FEEL. THEY CAN BE
EASILY BENT FOR ALL SORTS
OF APPLICATIONS.

1.COPPER SEED FAIRY LIGHTS, 2.METALLIC SILVER GIFT BOX WITH PERSONALISED GIFT TAG (SHOWN WITH RED BERRY SPRAY), 3.TARTAN "FILL YOUR OWN" BON BONS, 4.BERRY AND APPLE CANDLE TABLE CENTREPIECE.