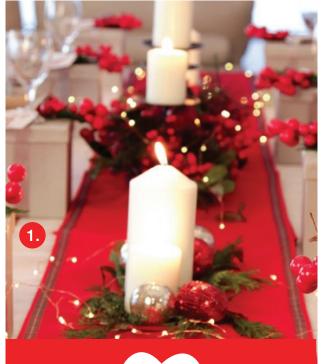

## Decorating Tip

COPPER SEED LIGHTS ARE
DELICATE BULBS THAT
PROVIDE JUST A TWINKLE OF
LIGHT, CREATING A REALLY
MAGICAL FEEL. THEY CAN BE
EASILY BENT FOR ALL SORTS
OF APPLICATIONS.

1.COPPER SEED FAIRY LIGHTS, 2.METALLIC SILVER GIFT BOX WITH PERSONALISED GIFT TAG (SHOWN WITH RED BERRY SPRAY), 3.TARTAN "FILL YOUR OWN" BON BONS, 4.BERRY AND APPLE CANDLE TABLE CENTREPIECE.