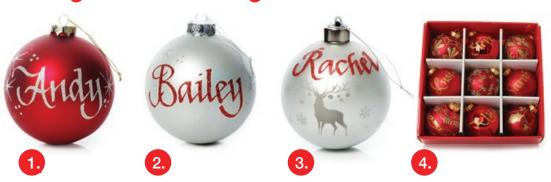

#### Our Selection of Personalised Baubles for a

### Very Berry Christmas

1.RED GLASS PERSONALISED CHRISTMAS BAUBLE, 2.SILVER GLASS PERSONALISED CHRISTMAS BAUBLE, 3.LIGHT-UP REINDEER BAUBLE, 4.DELUXE PERSONALISED RED GLASS BAUBLE PACK.