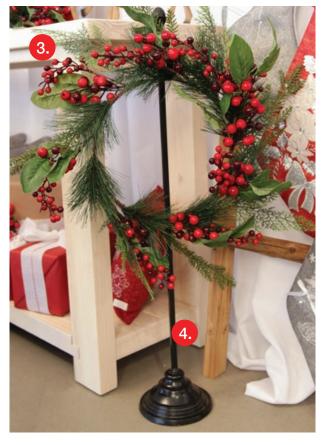

1.BERRY AND GREEN LEAF SPRAY GARLAND, 2.CHRISTMAS WOODEN PLAQUE, 3.BERRY AND GREEN LEAF WREATH, 4.BLACK METAL WREATH STAND

1. RED EMBROIDERED TREE SKIRT, 2. DESIGNER CUSHION COVER SET, 3. BURLAP GLITTER RIBBON, 4.NOEL RED GIFT WRAPPING PACK (INCLUDES 6 PERSONALISED GIFT TAGS)