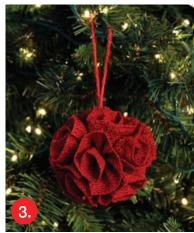

1.RED MERCURY GLASS DECORATION SET (SET OF 9), 2.RED MERCURY GLASS BAUBLE (SET OF 12), 3.RED BURLAP FLORAL BALL, 4.GLITTER BERRY SPRAY (AVAILABLE IN RED OR SILVER, SOLD AS SET OF 2), 5.SILVER BURLAP GLITTER RIBBON.