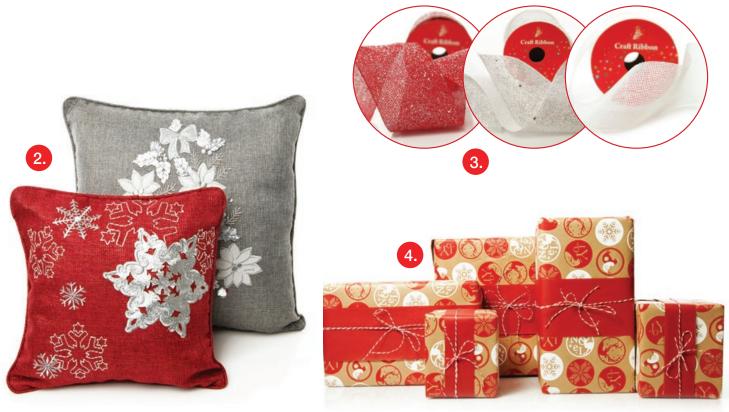

1.BERRY AND GREEN LEAF SPRAY GARLAND, 2.CHRISTMAS WOODEN PLAQUE, 3.BERRY AND GREEN LEAF WREATH, 4.BLACK METAL WREATH STAND

1. RED EMBROIDERED TREE SKIRT, 2. DESIGNER CUSHION COVER SET, 3. BURLAP GLITTER RIBBON, 4.NOEL RED GIFT WRAPPING PACK (INCLUDES 6 PERSONALISED GIFT TAGS)