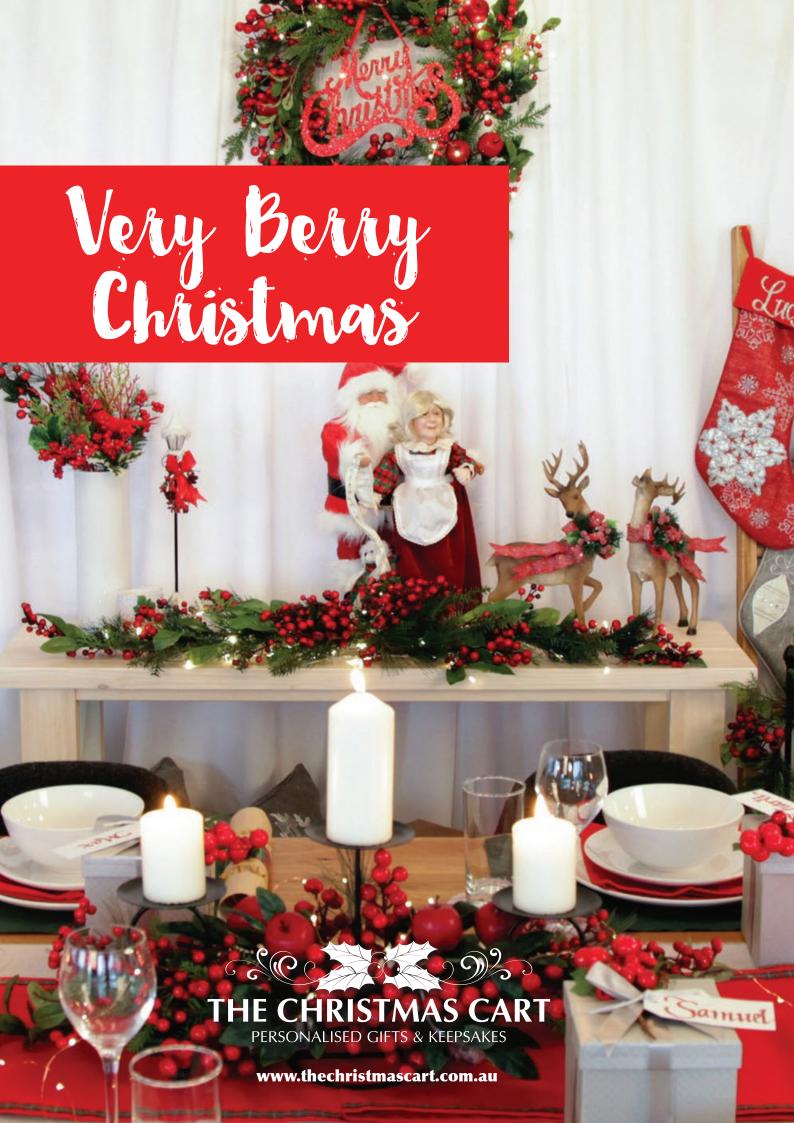

If you love the traditional Christmas then you will love this Very Berry Christmas theme.

THE TOUCHES OF TARTAN MIXED WITH RICH RED **BERRIES AND APPLES** CREATES A TIMELESS STYLE THAT IS SURE TO BE A HIT WITH THE WHOLE FAMILY.