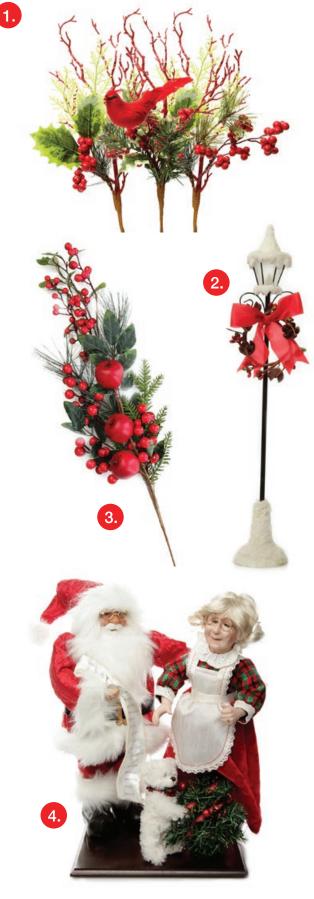

1. RED BERRY BIRD SPRAY PICKS,
 2..LIGHT-UP CHRISTMAS LANTERN WITH WREATH,
 3. BERRY AND APPLE SPRAY PICK,
 4.LIGHT-UP MR AND MRS CLAUS.

GARLANDS ARE A REALLY
VERSATILE CHRISTMAS
DECORATION. THEY LOOK
GREAT WRAPPED AROUND
LIGHT FITTINGS, ACROSS A
CONSOLE TABLE OR BUFFET
TABLE.