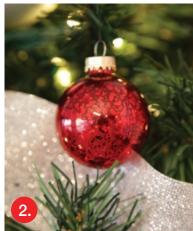

1.RED MERCURY GLASS DECORATION SET (SET OF 9), 2.RED MERCURY GLASS BAUBLE (SET OF 12), 3.RED BURLAP FLORAL BALL, 4.GLITTER BERRY SPRAY (AVAILABLE IN RED OR SILVER, SOLD AS SET OF 2), 5.SILVER BURLAP GLITTER RIBBON.