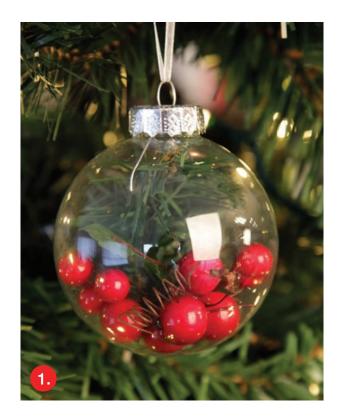

#### **CLICK HERE TO VISIT OUR BLOG FOR CHRISTMAS CRAFT**

1.CRAFT BERRY BAUBLE, 2.PRESENT WRAPPING, 3.CANDLE AND FOLIAGE TABLE CENTERPIECE, 4.BERRY TEALIGHT CANDLE HODLER.