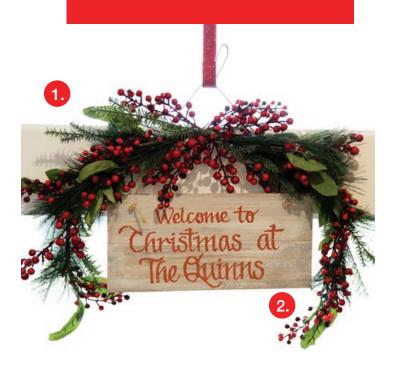

1.BERRY AND GREEN LEAF SPRAY GARLAND, 2.CHRISTMAS WOODEN PLAQUE, 3.BERRY AND GREEN LEAF WREATH, 4.BLACK METAL WREATH STAND

1. RED EMBROIDERED TREE SKIRT, 2. DESIGNER CUSHION COVER SET, 3. BURLAP GLITTER RIBBON, 4.NOEL RED GIFT WRAPPING PACK (INCLUDES 6 PERSONALISED GIFT TAGS)