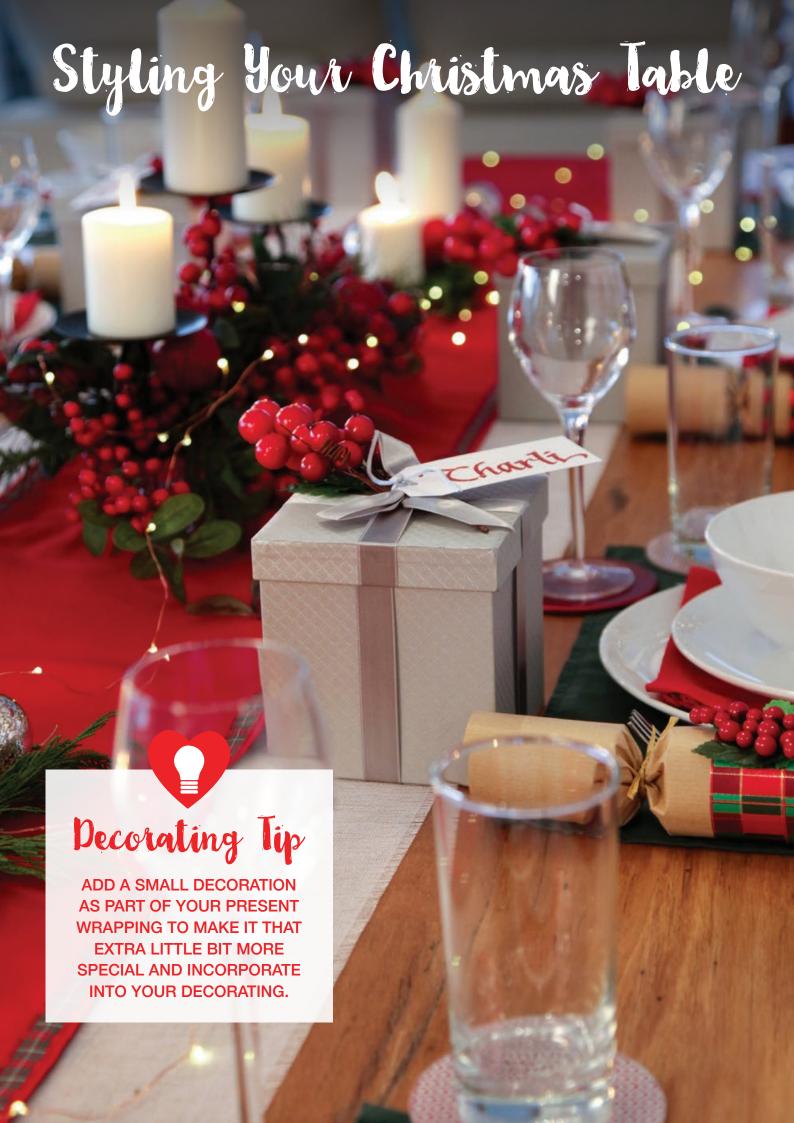

## Decorating Tip

COPPER SEED LIGHTS ARE
DELICATE BULBS THAT
PROVIDE JUST A TWINKLE OF
LIGHT, CREATING A REALLY
MAGICAL FEEL. THEY CAN BE
EASILY BENT FOR ALL SORTS
OF APPLICATIONS.

1.COPPER SEED FAIRY LIGHTS, 2.METALLIC SILVER GIFT BOX WITH PERSONALISED GIFT TAG (SHOWN WITH RED BERRY SPRAY), 3.TARTAN "FILL YOUR OWN" BON BONS, 4.BERRY AND APPLE CANDLE TABLE CENTREPIECE.