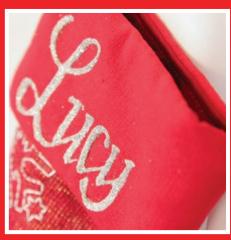

MANY OF THE CHRISTMAS **BAUBLES, STOCKINGS** AND DECORATIONS IN **OUR RANGE HAVE BEEN** CAREFULLY DESIGNED AND SELECTED TO ALLOW FOR A NAME OR MESSAGE TO BE ADDED IN BEAUTIFUL GLITTER CALLIGRAPHY. EACH ONE IS INDIVIDUALLY HAND DONE BY OUR TALENTED ARTISTS, MAKING IT A UNIQUE KEEPSAKE THAT WILL BE TREASURED FOR MANY YEARS TO COME.

#### Personalised Stockings

1.RED TREE STOCKING, 2.SILVER TREE STOCKING, 3.RED SNOWFLAKE STOCKING, 4.SILVER SNOWFLAKE STOCKING, 5.RED POINSETTIA STOCKING, 6.SILVER POINSETTIA STOCKING, 7.RED BAUBLE STOCKING, 8.SILVER BAUBLE STOCKING. 9.PLAIN STOCKING HANGER -SET OF 2.