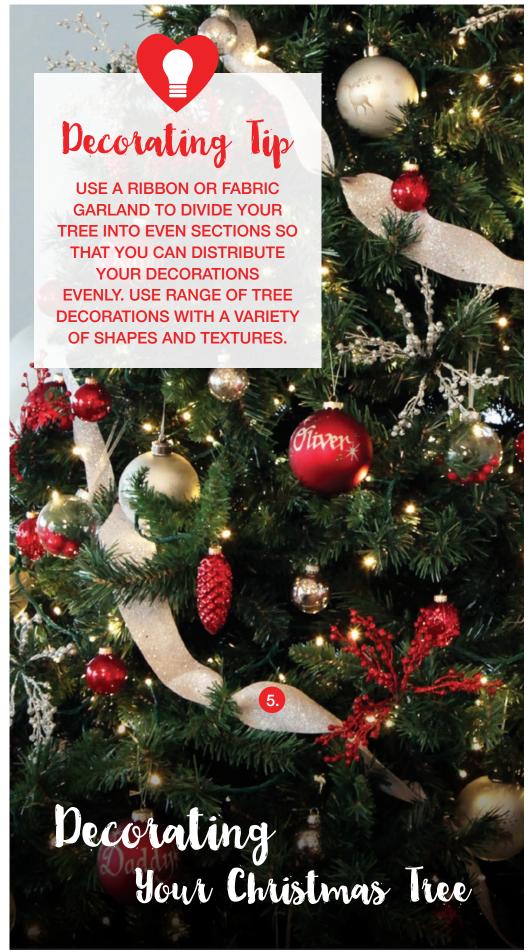

# Decorating Tip

USE WREATHS THROUGHOUT YOUR HOME IN A CREATIVE AND FESTIVE WAY INCLUDING DISPLAYING THEM ON A WREATH STAND AND SITTING THEM ON A TABLE OR MANTELPIECE.

1.BERRY AND APPLE WREATH,
2. BLACK METAL WREATH STAND,
3.RED WREATH HANGER,
4.PERSONALISED RED WREATH HANGER,
5.RED MERRY CHRISTMAS PLAQUE.