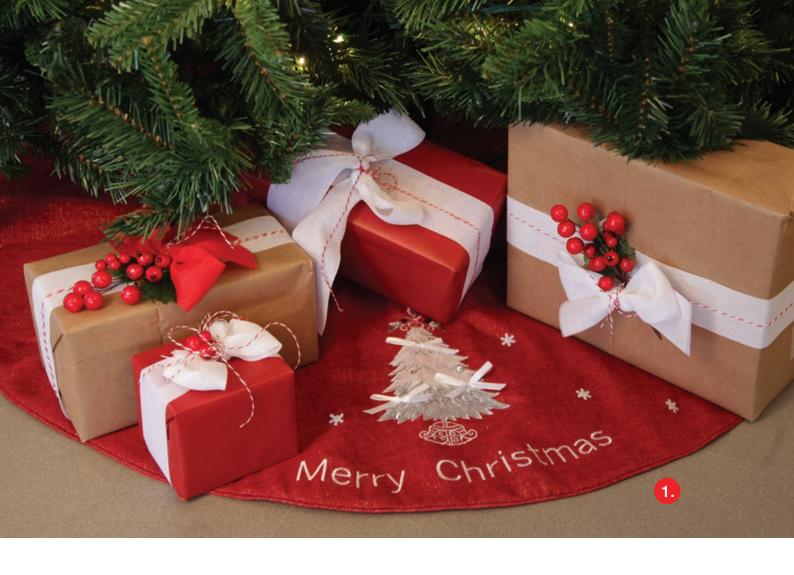

1.BERRY AND GREEN LEAF SPRAY GARLAND, 2.CHRISTMAS WOODEN PLAQUE, 3.BERRY AND GREEN LEAF WREATH, 4.BLACK METAL WREATH STAND

1. RED EMBROIDERED TREE SKIRT, 2. DESIGNER CUSHION COVER SET, 3. BURLAP GLITTER RIBBON, 4.NOEL RED GIFT WRAPPING PACK (INCLUDES 6 PERSONALISED GIFT TAGS)